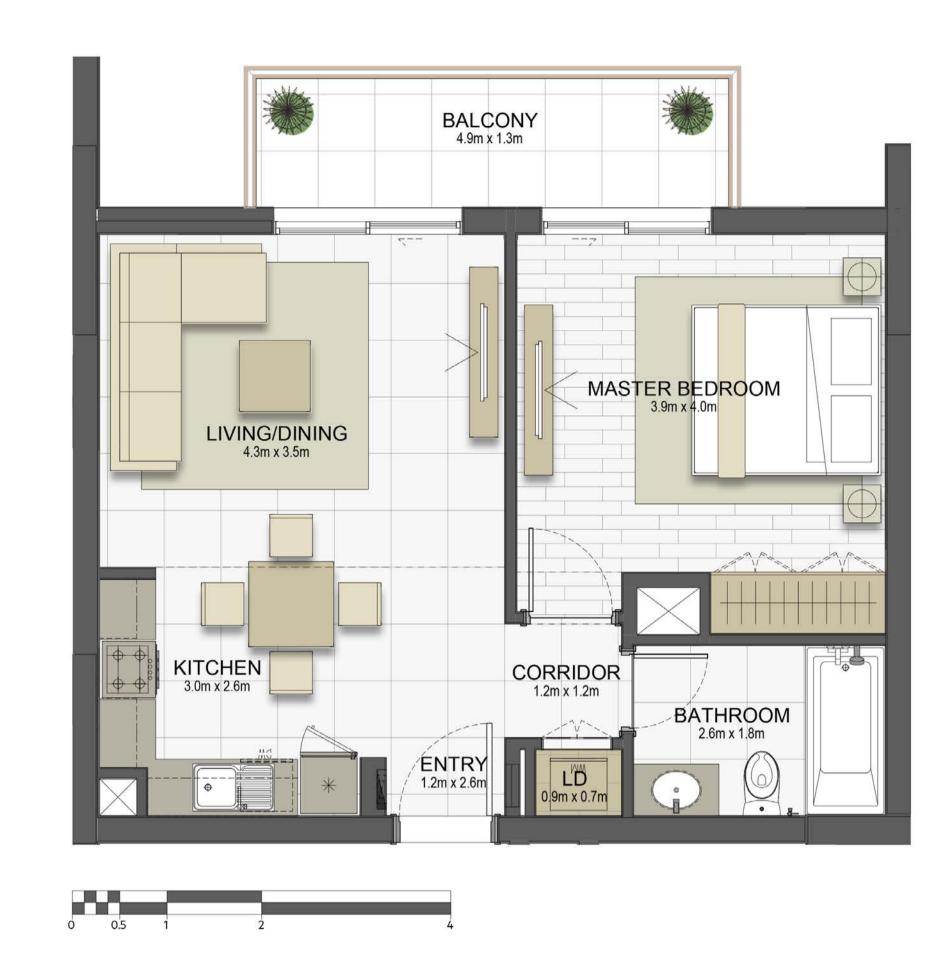

## Disclaimer:

| 1 BEDROOM    | TYPE 1A1-1                                |
|--------------|-------------------------------------------|
| UNIT NO.     | 202,302,402,502,<br>602,702               |
| SUITE AREA   | 56.8m² / 611.9ft²                         |
| TERRACE AREA | 7.3 m <sup>2</sup> / 78.3 ft <sup>2</sup> |
| TOTAL AREA   | 64.1m² / 690.1ft²                         |