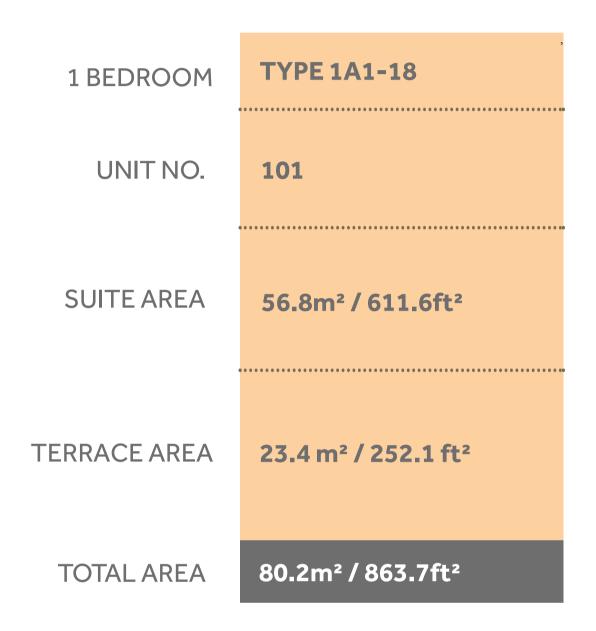

## Disclaimer:

| 1 BEDROOM    | TYPE 1A1-1                                |
|--------------|-------------------------------------------|
| UNIT NO.     | 202,302,402,502,<br>602,702               |
| SUITE AREA   | 56.8m² / 611.9ft²                         |
| TERRACE AREA | 7.3 m <sup>2</sup> / 78.3 ft <sup>2</sup> |
| TOTAL AREA   | 64.1m² / 690.1ft²                         |