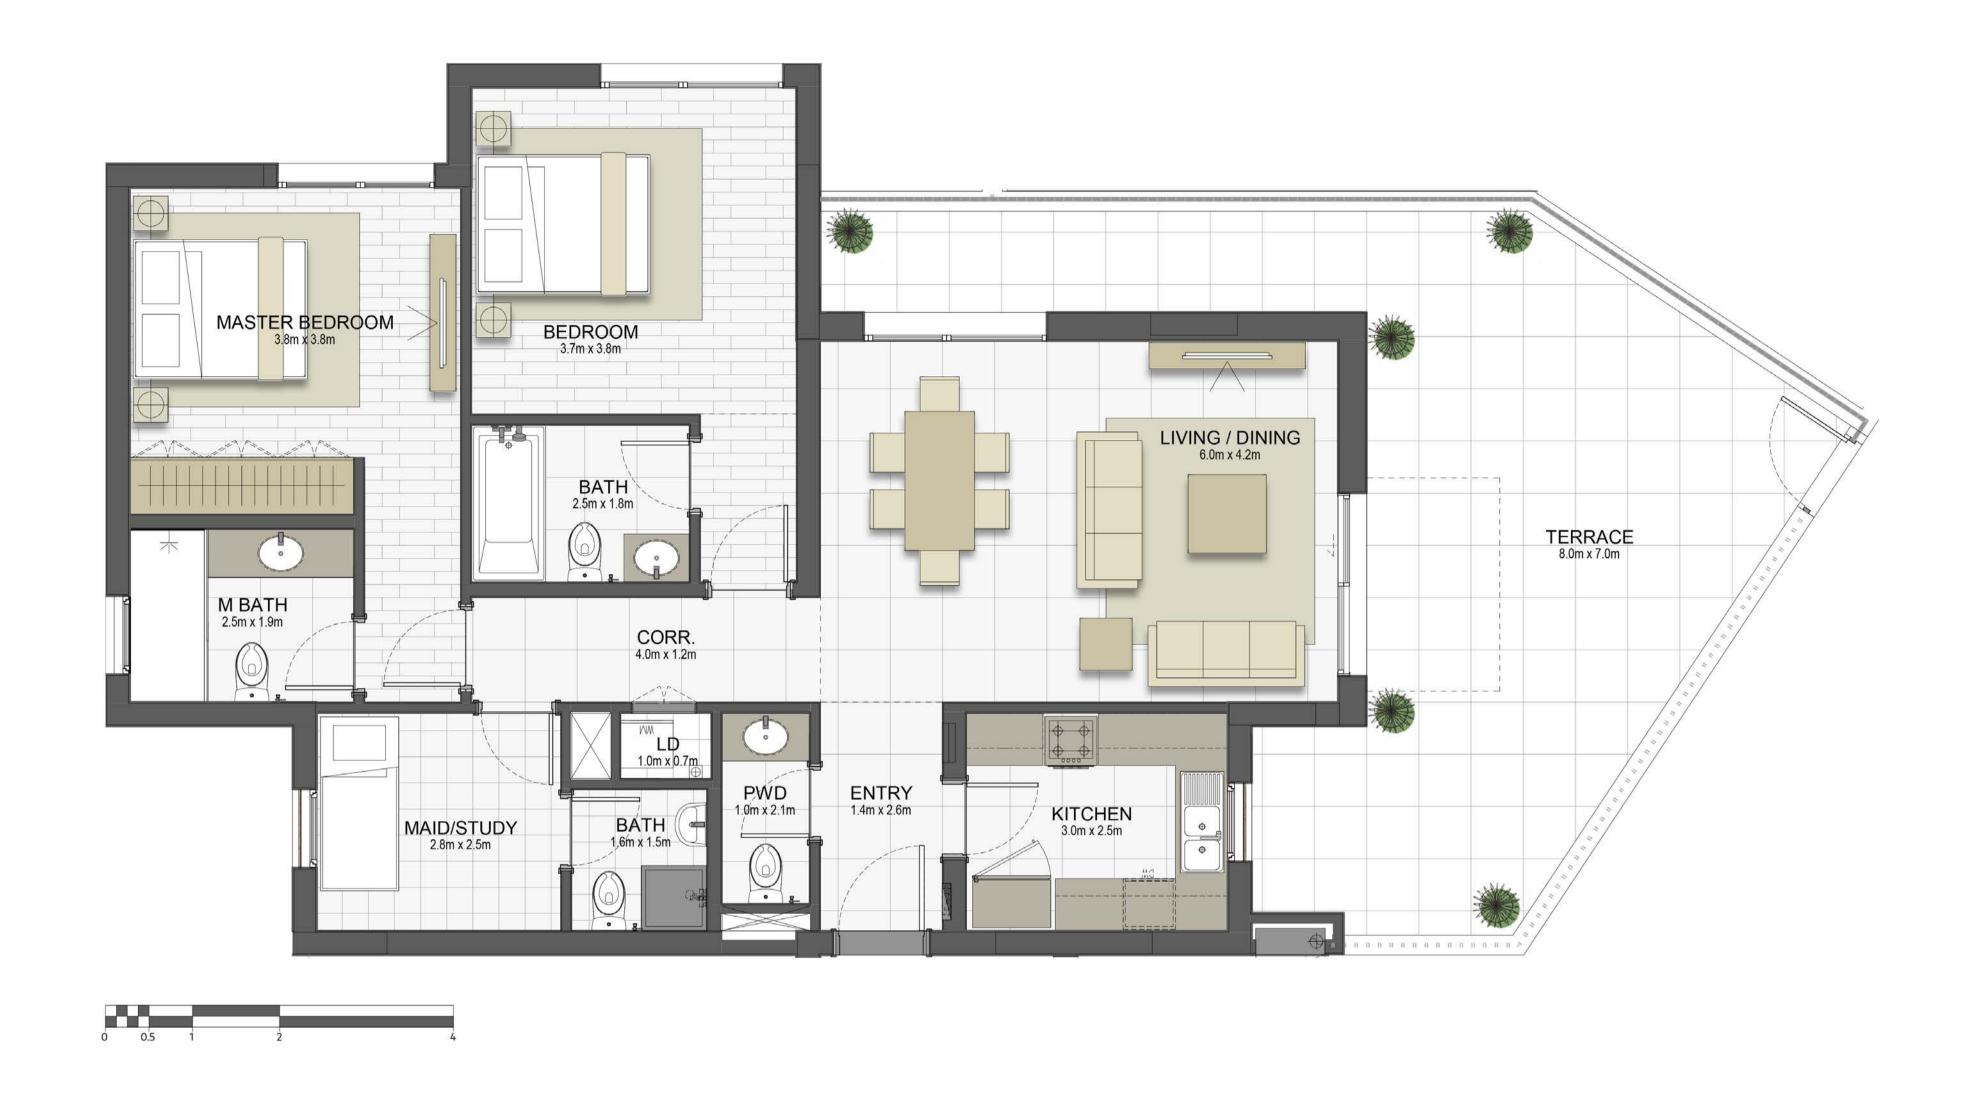

|







## Disclaimer:



| 1 BEDROOM    | TYPE 1D3-1                                |
|--------------|-------------------------------------------|
| UNIT NO.     | 207,307,407,507                           |
| SUITE AREA   | 60.3m² / 649.4ft²                         |
| TERRACE AREA | 7.3 m <sup>2</sup> / 78.2 ft <sup>2</sup> |
| TOTAL AREA   | 67.6m² / 727.5ft²                         |







## Disclaimer:



| 1 BEDROOM    | TYPE 1D4-1          |
|--------------|---------------------|
| UNIT NO.     | 106                 |
| SUITE AREA   | 59.8m² / 643.4ft²   |
| BALCONY AREA | 34.5 m² / 371.8 ft² |
| TOTAL AREA   | 94.3m² / 1015.1ft²  |







## Disclaimer:





















#### Disclaimer:











## Disclaimer:











#### Disclaimer:











#### Disclaimer:











#### Disclaimer:













#### Disclaimer:













#### Disclaimer:













#### Disclaimer:











## Disclaimer:











#### Disclaimer:











#### Disclaimer:











#### Disclaimer:











#### Disclaimer:











#### Disclaimer:





41.1 m<sup>2</sup> / 442.4ft<sup>2</sup>





**GARDEN** 

**TERRACE** 

















## Disclaimer:









**UPPER LEVEL** 





#### Disclaimer: