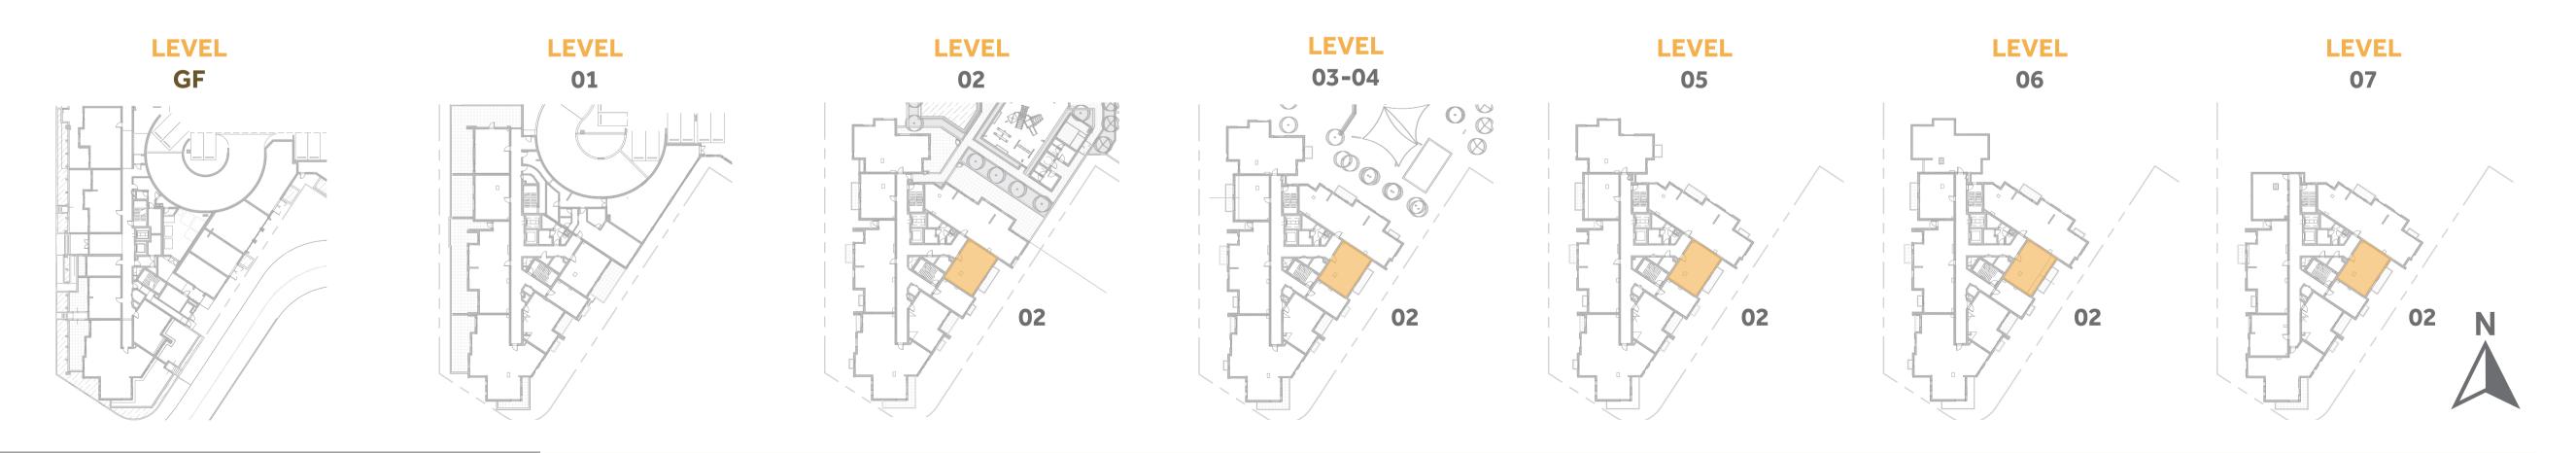

## Disclaimer:

| 1 BEDROOM    | TYPE 1A1-1                                |
|--------------|-------------------------------------------|
| UNIT NO.     | 202,302,402,502,<br>602,702               |
| SUITE AREA   | 56.8m² / 611.9ft²                         |
| TERRACE AREA | 7.3 m <sup>2</sup> / 78.3 ft <sup>2</sup> |
| TOTAL AREA   | 64.1m² / 690.1ft²                         |