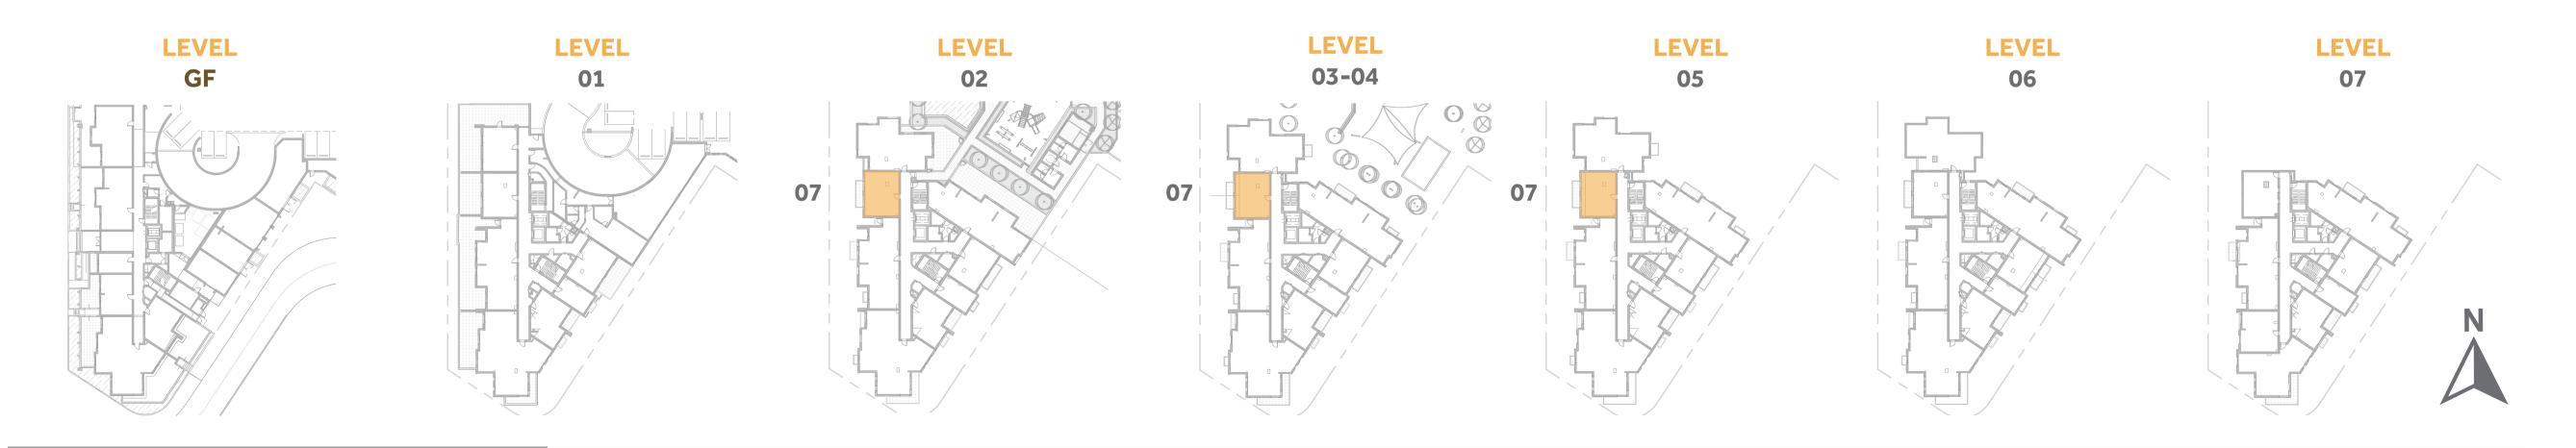

## Disclaimer:

| 1 BEDROOM    | TYPE 1D3-1                                |
|--------------|-------------------------------------------|
| UNIT NO.     | 207,307,407,507                           |
| SUITE AREA   | 60.3m² / 649.4ft²                         |
| TERRACE AREA | 7.3 m <sup>2</sup> / 78.2 ft <sup>2</sup> |
| TOTAL AREA   | 67.6m² / 727.5ft²                         |