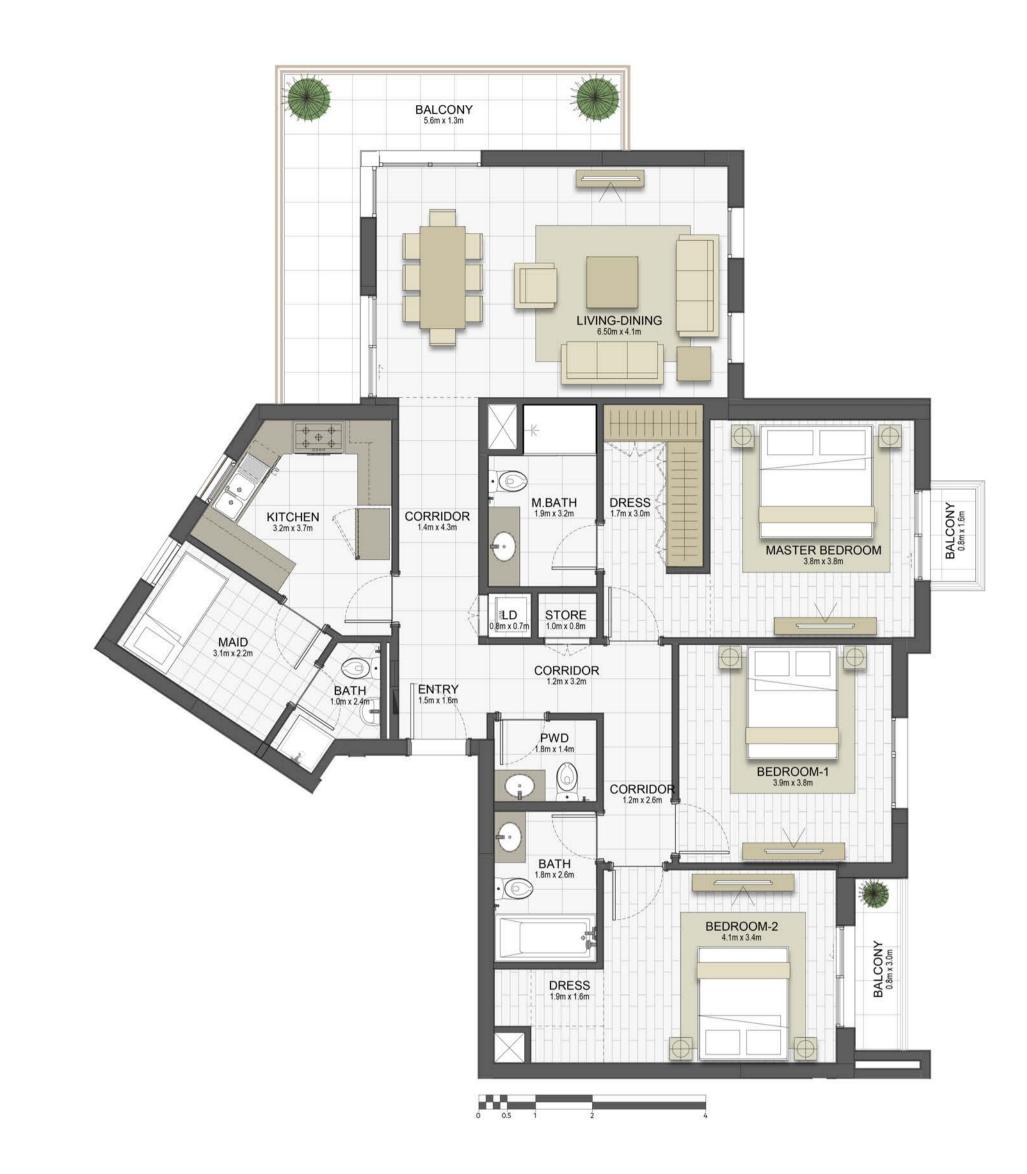

60.3m² / 649.4ft²                         |
| TERRACE AREA | 7.3 m <sup>2</sup> / 78.2 ft <sup>2</sup> |
| TOTAL AREA   | 67.6m² / 727.5ft²                         |







## Disclaimer:



| 1 BEDROOM    | TYPE 1D4-1          |
|--------------|---------------------|
| UNIT NO.     | 106                 |
| SUITE AREA   | 59.8m² / 643.4ft²   |
| BALCONY AREA | 34.5 m² / 371.8 ft² |
| TOTAL AREA   | 94.3m² / 1015.1ft²  |







## Disclaimer:





















#### Disclaimer:











## Disclaimer:











#### Disclaimer:











#### Disclaimer:











#### Disclaimer:













#### Disclaimer:













#### Disclaimer:













#### Disclaimer:











## Disclaimer:











#### Disclaimer:











#### Disclaimer:











#### Disclaimer:











#### Disclaimer:











#### Disclaimer:





41.1 m<sup>2</sup> / 442.4ft<sup>2</sup>





**GARDEN** 

**TERRACE** 

















## Disclaimer:









**UPPER LEVEL** 





#### Disclaimer: