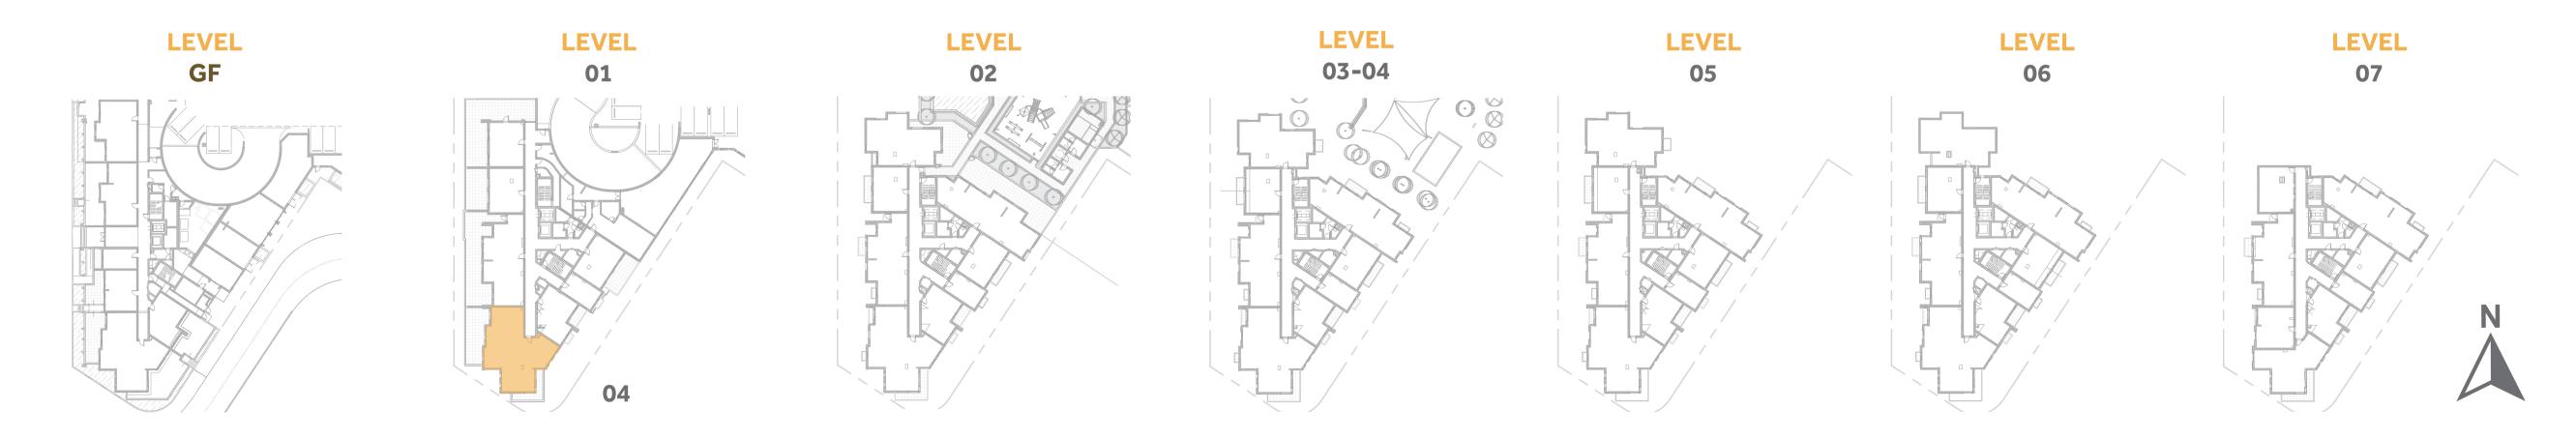

|
| TERRACE AREA | 7.3 m <sup>2</sup> / 78.2 ft <sup>2</sup> |
| TOTAL AREA   | 67.6m² / 727.5ft²                         |







## Disclaimer:



| 1 BEDROOM    | TYPE 1D4-1          |
|--------------|---------------------|
| UNIT NO.     | 106                 |
| SUITE AREA   | 59.8m² / 643.4ft²   |
| BALCONY AREA | 34.5 m² / 371.8 ft² |
| TOTAL AREA   | 94.3m² / 1015.1ft²  |







## Disclaimer:





















#### Disclaimer:











## Disclaimer:











#### Disclaimer:











#### Disclaimer:











#### Disclaimer:













#### Disclaimer:













#### Disclaimer:













#### Disclaimer:











## Disclaimer:











#### Disclaimer:











#### Disclaimer:











#### Disclaimer:











#### Disclaimer:











#### Disclaimer:





41.1 m<sup>2</sup> / 442.4ft<sup>2</sup>





**GARDEN** 

**TERRACE** 

















## Disclaimer:









**UPPER LEVEL** 





#### Disclaimer: