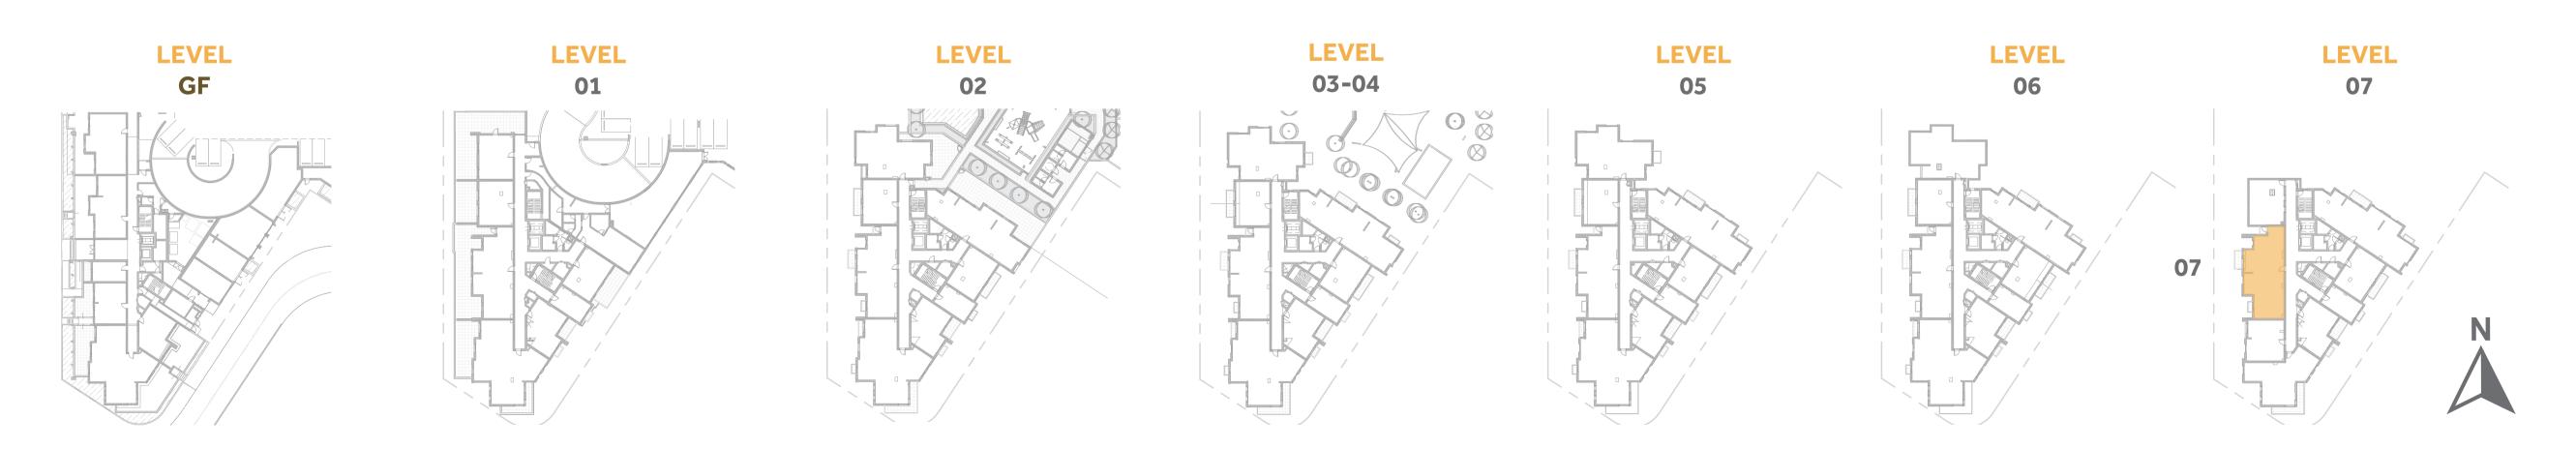

------------|-------------------------------------------|
| UNIT NO.     | 207,307,407,507                           |
| SUITE AREA   | 60.3m² / 649.4ft²                         |
| TERRACE AREA | 7.3 m <sup>2</sup> / 78.2 ft <sup>2</sup> |
| TOTAL AREA   | 67.6m² / 727.5ft²                         |







## Disclaimer:



| 1 BEDROOM    | TYPE 1D4-1          |
|--------------|---------------------|
| UNIT NO.     | 106                 |
| SUITE AREA   | 59.8m² / 643.4ft²   |
| BALCONY AREA | 34.5 m² / 371.8 ft² |
| TOTAL AREA   | 94.3m² / 1015.1ft²  |







## Disclaimer:





















#### Disclaimer:











## Disclaimer:











#### Disclaimer:











#### Disclaimer:











#### Disclaimer:













#### Disclaimer:













#### Disclaimer:













#### Disclaimer:











## Disclaimer:











#### Disclaimer:











#### Disclaimer:











#### Disclaimer:











#### Disclaimer:











#### Disclaimer:





41.1 m<sup>2</sup> / 442.4ft<sup>2</sup>





**GARDEN** 

**TERRACE** 

















## Disclaimer:









**UPPER LEVEL** 





#### Disclaimer: