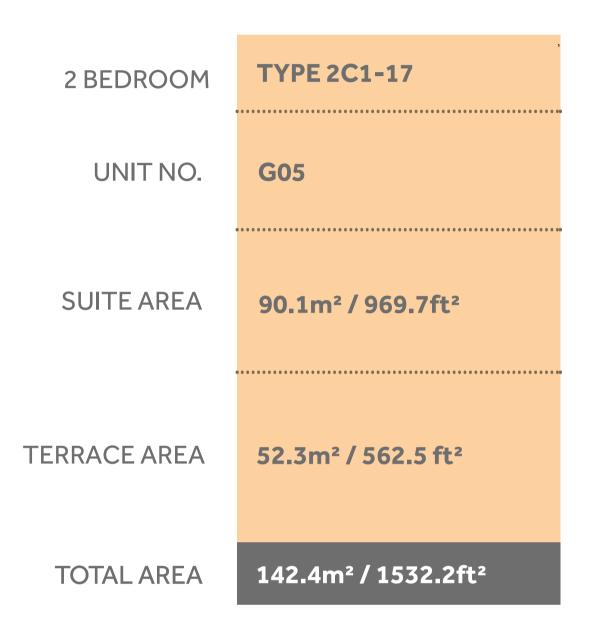

------|
| UNIT NO.     | 207,307,407,507                           |
| SUITE AREA   | 60.3m² / 649.4ft²                         |
| TERRACE AREA | 7.3 m <sup>2</sup> / 78.2 ft <sup>2</sup> |
| TOTAL AREA   | 67.6m² / 727.5ft²                         |







## Disclaimer:



| 1 BEDROOM    | TYPE 1D4-1          |
|--------------|---------------------|
| UNIT NO.     | 106                 |
| SUITE AREA   | 59.8m² / 643.4ft²   |
| BALCONY AREA | 34.5 m² / 371.8 ft² |
| TOTAL AREA   | 94.3m² / 1015.1ft²  |







## Disclaimer:





















#### Disclaimer:











## Disclaimer:











#### Disclaimer:











#### Disclaimer:











#### Disclaimer:













#### Disclaimer:













#### Disclaimer:













#### Disclaimer:











## Disclaimer:











#### Disclaimer:











#### Disclaimer:











#### Disclaimer:











#### Disclaimer:











#### Disclaimer:





41.1 m<sup>2</sup> / 442.4ft<sup>2</sup>





**GARDEN** 

**TERRACE** 

















## Disclaimer:









**UPPER LEVEL** 





#### Disclaimer: