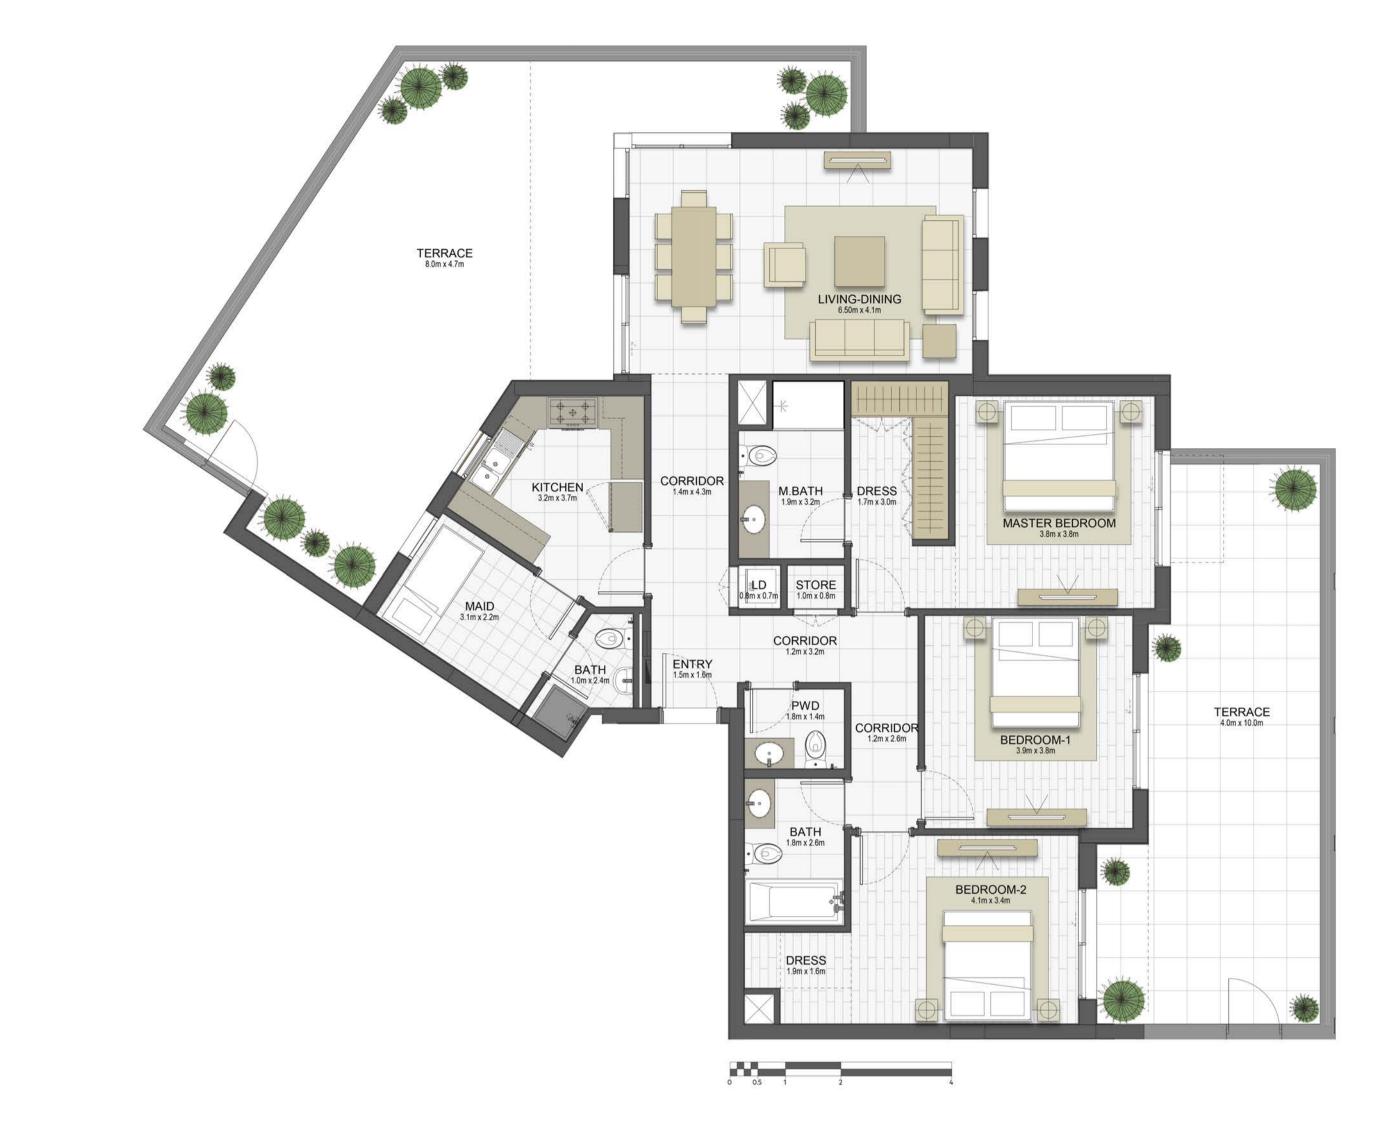

sup> |
| TOTAL AREA   | 67.6m² / 727.5ft²                         |







## Disclaimer:



| 1 BEDROOM    | TYPE 1D4-1          |
|--------------|---------------------|
| UNIT NO.     | 106                 |
| SUITE AREA   | 59.8m² / 643.4ft²   |
| BALCONY AREA | 34.5 m² / 371.8 ft² |
| TOTAL AREA   | 94.3m² / 1015.1ft²  |







## Disclaimer:





















#### Disclaimer:











## Disclaimer:











#### Disclaimer:











#### Disclaimer:











#### Disclaimer:













#### Disclaimer:













#### Disclaimer:













#### Disclaimer:











## Disclaimer:











#### Disclaimer:











#### Disclaimer:











#### Disclaimer:











#### Disclaimer:











#### Disclaimer:





41.1 m<sup>2</sup> / 442.4ft<sup>2</sup>





**GARDEN** 

**TERRACE** 

















## Disclaimer:









**UPPER LEVEL** 





#### Disclaimer: