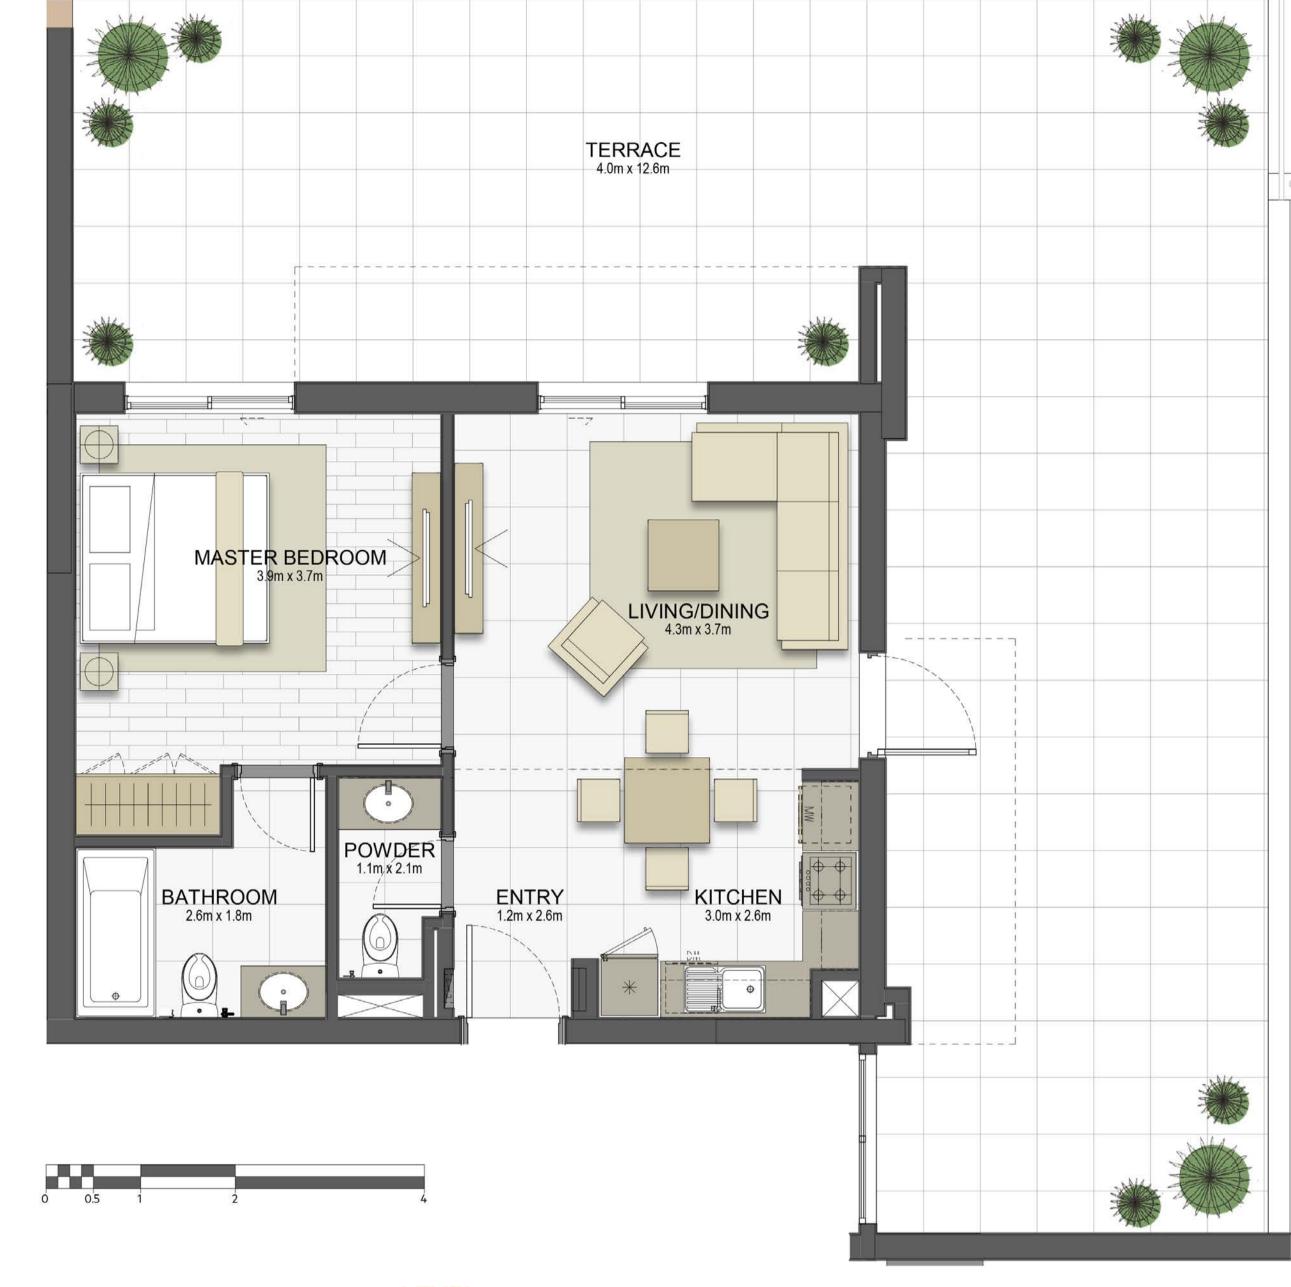

## Disclaimer:

| 1 BEDROOM    | TYPE 1D3-1                                |
|--------------|-------------------------------------------|
| UNIT NO.     | 207,307,407,507                           |
| SUITE AREA   | 60.3m² / 649.4ft²                         |
| TERRACE AREA | 7.3 m <sup>2</sup> / 78.2 ft <sup>2</sup> |
| TOTAL AREA   | 67.6m² / 727.5ft²                         |