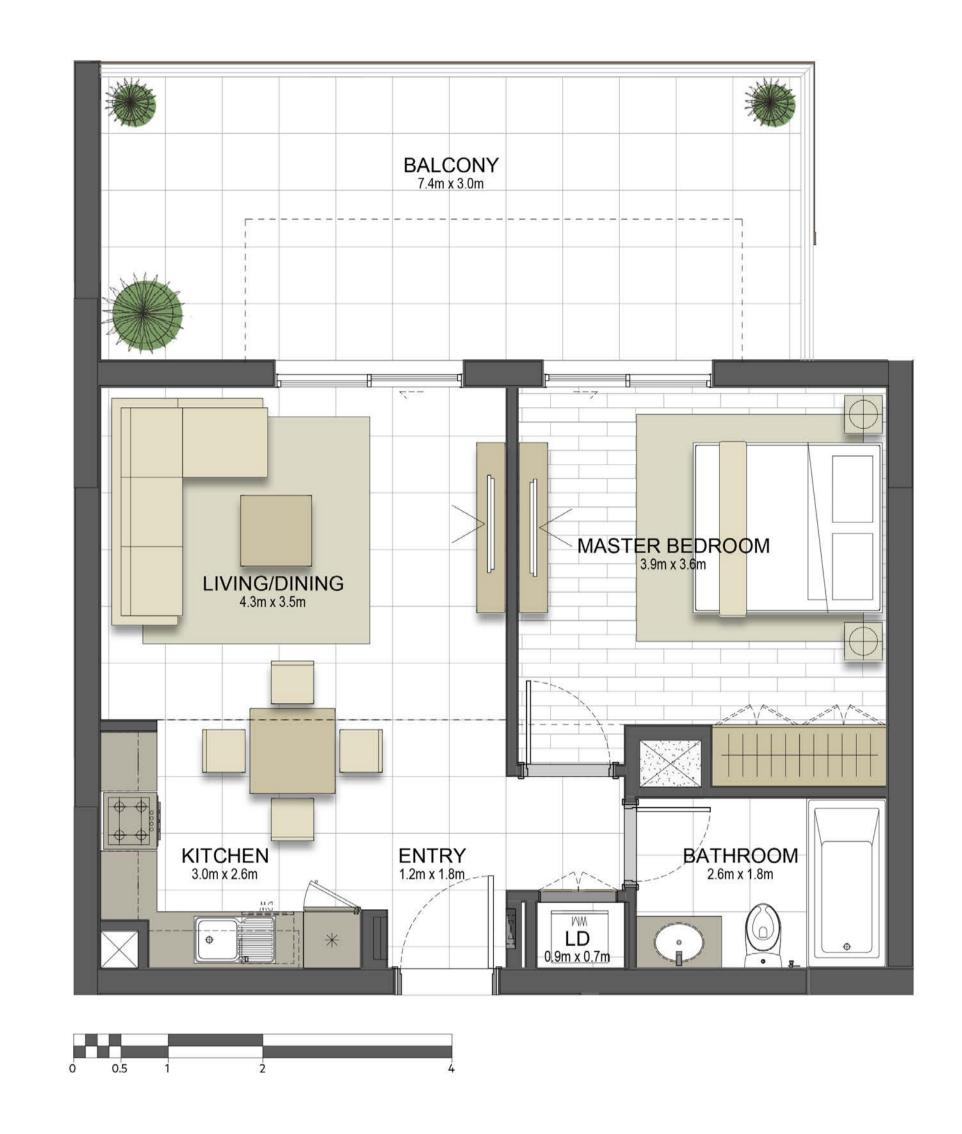

## Disclaimer:

| 1 BEDROOM    | TYPE 1A1-1                                |
|--------------|-------------------------------------------|
| UNIT NO.     | 202,302,402,502,<br>602,702               |
| SUITE AREA   | 56.8m² / 611.9ft²                         |
| TERRACE AREA | 7.3 m <sup>2</sup> / 78.3 ft <sup>2</sup> |
| TOTAL AREA   | 64.1m² / 690.1ft²                         |