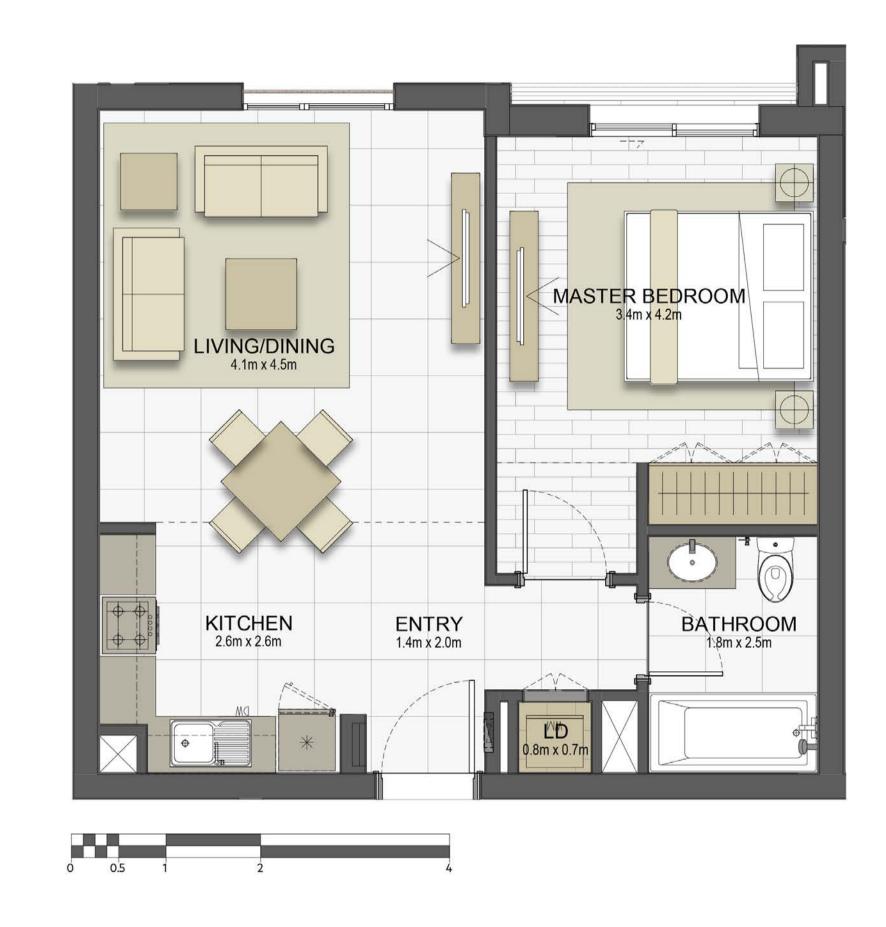

## Disclaimer:

| 1 BEDROOM    | TYPE 1A1-1                                |
|--------------|-------------------------------------------|
| UNIT NO.     | 202,302,402,502,<br>602,702               |
| SUITE AREA   | 56.8m² / 611.9ft²                         |
| TERRACE AREA | 7.3 m <sup>2</sup> / 78.3 ft <sup>2</sup> |
| TOTAL AREA   | 64.1m² / 690.1ft²                         |