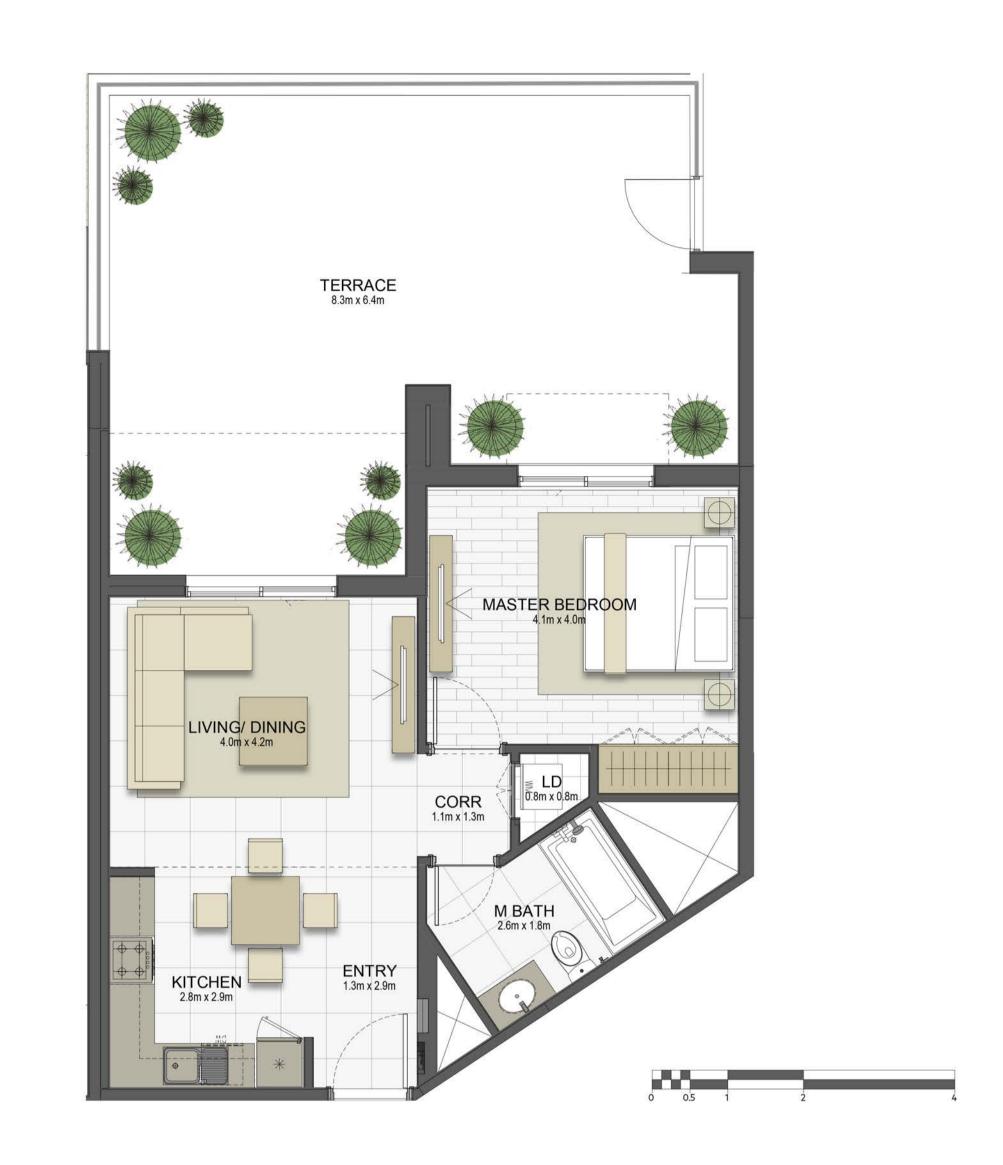

#### Disclaimer:

| 1 BEDROOM    | TYPE 1B-1                                 |
|--------------|-------------------------------------------|
| UNIT NO.     | 103,204,304,404,504,<br>604,704           |
| SUITE AREA   | 58.3m <sup>2</sup> / 627.5ft <sup>2</sup> |
| TERRACE AREA | 9.0 m² / 96.4 ft²                         |
| TOTAL AREA   | 67.3m² / 723.9ft²                         |