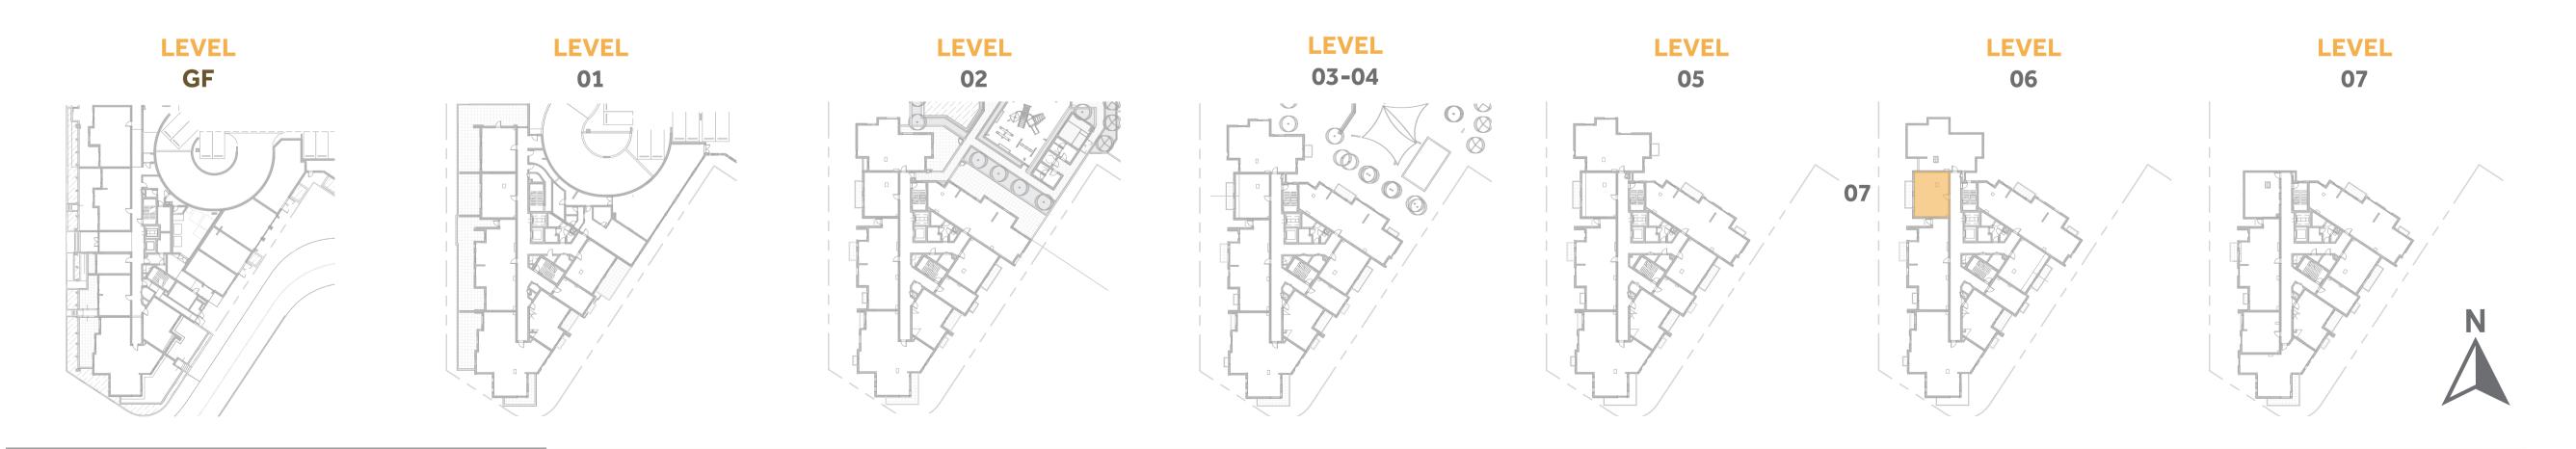

OTAL AREA   | 58.5m² / 629.7ft²                        |







## Disclaimer:



| 1 BEDROOM    | TYPE 1D3-1                                |
|--------------|-------------------------------------------|
| UNIT NO.     | 207,307,407,507                           |
| SUITE AREA   | 60.3m² / 649.4ft²                         |
| TERRACE AREA | 7.3 m <sup>2</sup> / 78.2 ft <sup>2</sup> |
| TOTAL AREA   | 67.6m² / 727.5ft²                         |







## Disclaimer:



| 1 BEDROOM    | TYPE 1D4-1          |
|--------------|---------------------|
| UNIT NO.     | 106                 |
| SUITE AREA   | 59.8m² / 643.4ft²   |
| BALCONY AREA | 34.5 m² / 371.8 ft² |
| TOTAL AREA   | 94.3m² / 1015.1ft²  |







## Disclaimer:





















#### Disclaimer:











## Disclaimer:











#### Disclaimer:











#### Disclaimer:











#### Disclaimer:













#### Disclaimer:













#### Disclaimer:













#### Disclaimer:











## Disclaimer:











#### Disclaimer:











#### Disclaimer:











#### Disclaimer:











#### Disclaimer:











#### Disclaimer:





41.1 m<sup>2</sup> / 442.4ft<sup>2</sup>





**GARDEN** 

**TERRACE** 

















## Disclaimer:









**UPPER LEVEL** 





#### Disclaimer: