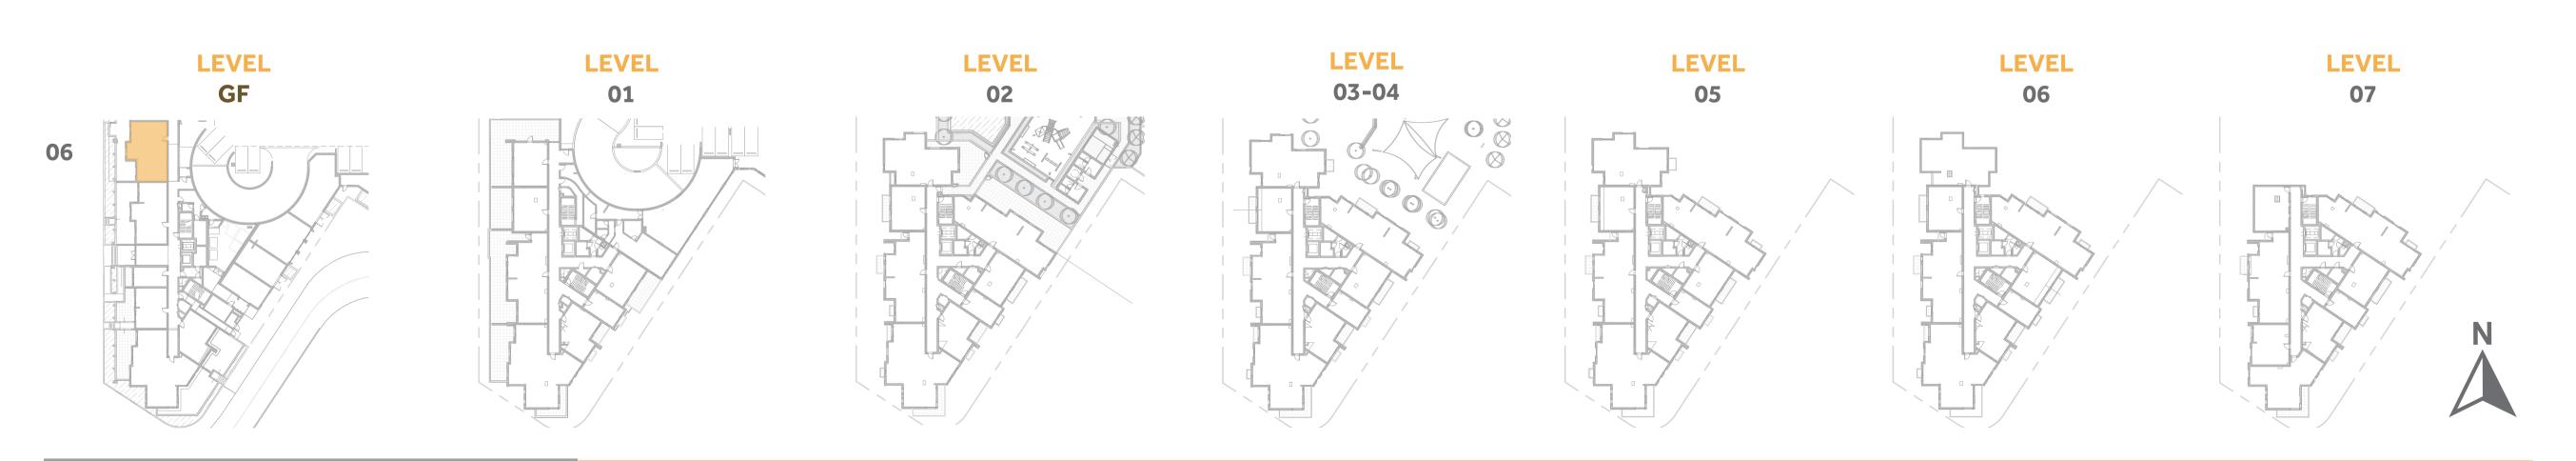

----------------------------|
| UNIT NO.     | 207,307,407,507                           |
| SUITE AREA   | 60.3m² / 649.4ft²                         |
| TERRACE AREA | 7.3 m <sup>2</sup> / 78.2 ft <sup>2</sup> |
| TOTAL AREA   | 67.6m² / 727.5ft²                         |







## Disclaimer:



| 1 BEDROOM    | TYPE 1D4-1          |
|--------------|---------------------|
| UNIT NO.     | 106                 |
| SUITE AREA   | 59.8m² / 643.4ft²   |
| BALCONY AREA | 34.5 m² / 371.8 ft² |
| TOTAL AREA   | 94.3m² / 1015.1ft²  |







## Disclaimer:





















#### Disclaimer:











## Disclaimer:











#### Disclaimer:











#### Disclaimer:











#### Disclaimer:













#### Disclaimer:













#### Disclaimer:













#### Disclaimer:











## Disclaimer:











#### Disclaimer:











#### Disclaimer:











#### Disclaimer:











#### Disclaimer:











#### Disclaimer:





41.1 m<sup>2</sup> / 442.4ft<sup>2</sup>





**GARDEN** 

**TERRACE** 

















## Disclaimer:









**UPPER LEVEL** 





#### Disclaimer: