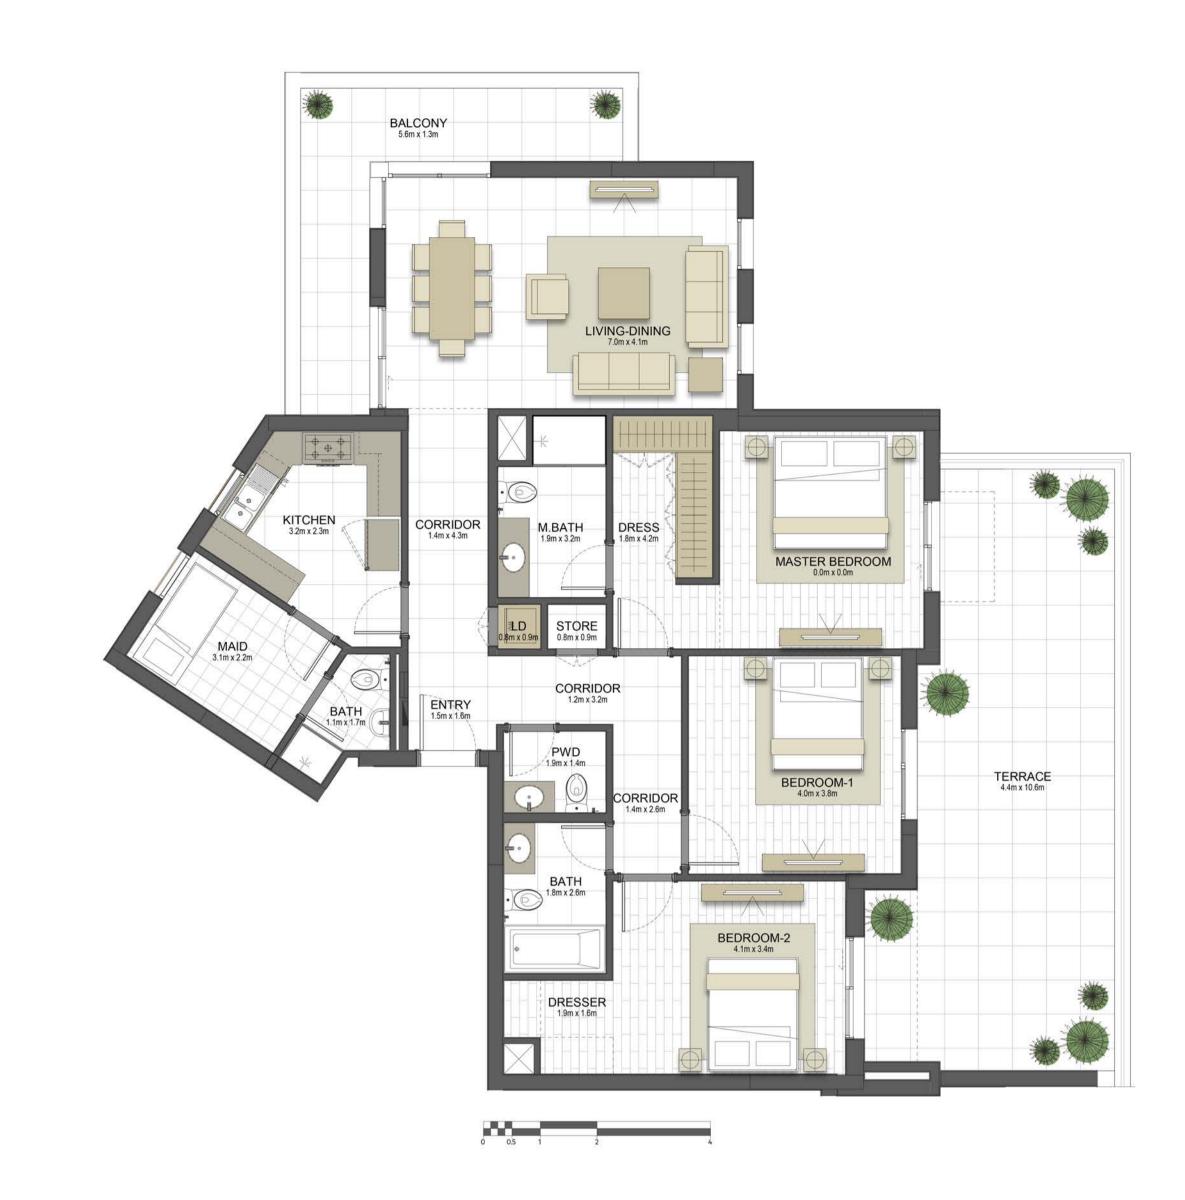

|
| TERRACE AREA | 7.3 m <sup>2</sup> / 78.2 ft <sup>2</sup> |
| TOTAL AREA   | 67.6m² / 727.5ft²                         |







## Disclaimer:



| 1 BEDROOM    | TYPE 1D4-1          |
|--------------|---------------------|
| UNIT NO.     | 106                 |
| SUITE AREA   | 59.8m² / 643.4ft²   |
| BALCONY AREA | 34.5 m² / 371.8 ft² |
| TOTAL AREA   | 94.3m² / 1015.1ft²  |







## Disclaimer:





















#### Disclaimer:











## Disclaimer:











#### Disclaimer:











#### Disclaimer:











#### Disclaimer:













#### Disclaimer:













#### Disclaimer:













#### Disclaimer:











## Disclaimer:











#### Disclaimer:











#### Disclaimer:











#### Disclaimer:











#### Disclaimer:











#### Disclaimer:





41.1 m<sup>2</sup> / 442.4ft<sup>2</sup>





**GARDEN** 

**TERRACE** 

















## Disclaimer:









**UPPER LEVEL** 





#### Disclaimer: