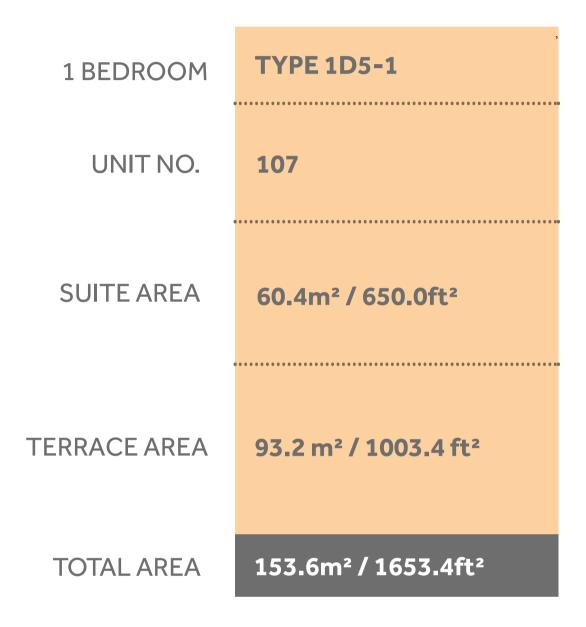

## Disclaimer:

| 1 BEDROOM    | TYPE 1D3-1                                |
|--------------|-------------------------------------------|
| UNIT NO.     | 207,307,407,507                           |
| SUITE AREA   | 60.3m² / 649.4ft²                         |
| TERRACE AREA | 7.3 m <sup>2</sup> / 78.2 ft <sup>2</sup> |
| TOTAL AREA   | 67.6m² / 727.5ft²                         |