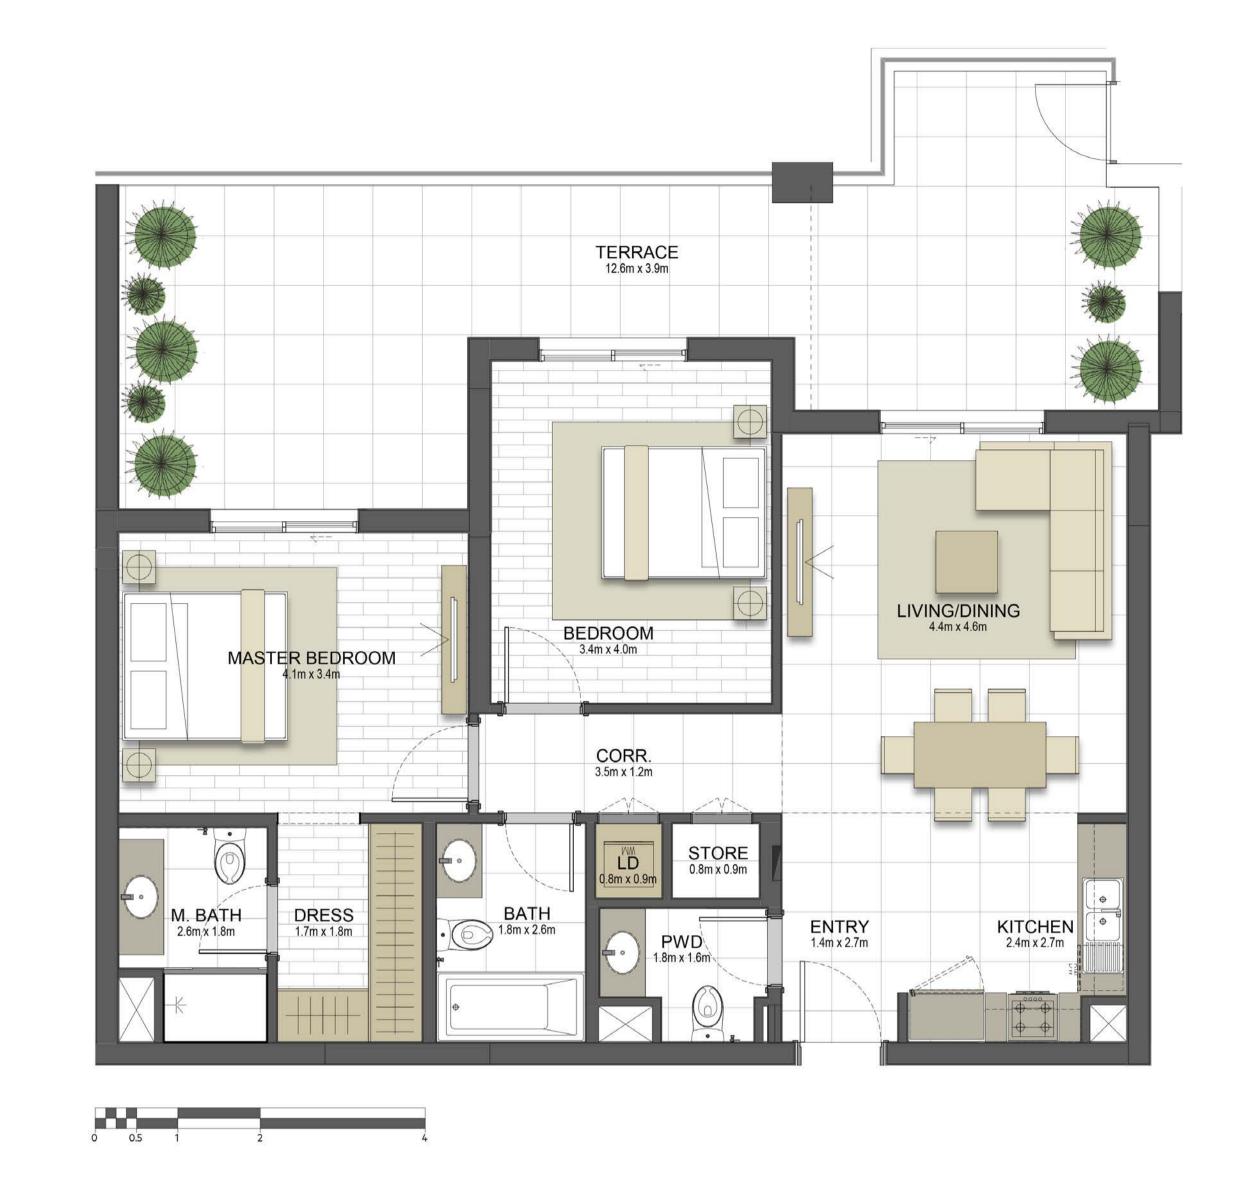

------------------------------|
| UNIT NO.     | 207,307,407,507                           |
| SUITE AREA   | 60.3m² / 649.4ft²                         |
| TERRACE AREA | 7.3 m <sup>2</sup> / 78.2 ft <sup>2</sup> |
| TOTAL AREA   | 67.6m² / 727.5ft²                         |







## Disclaimer:



| 1 BEDROOM    | TYPE 1D4-1          |
|--------------|---------------------|
| UNIT NO.     | 106                 |
| SUITE AREA   | 59.8m² / 643.4ft²   |
| BALCONY AREA | 34.5 m² / 371.8 ft² |
| TOTAL AREA   | 94.3m² / 1015.1ft²  |







## Disclaimer:





















#### Disclaimer:











## Disclaimer:











#### Disclaimer:











#### Disclaimer:











#### Disclaimer:













#### Disclaimer:













#### Disclaimer:













#### Disclaimer:











## Disclaimer:











#### Disclaimer:











#### Disclaimer:











#### Disclaimer:











#### Disclaimer:











#### Disclaimer:





41.1 m<sup>2</sup> / 442.4ft<sup>2</sup>





**GARDEN** 

**TERRACE** 

















## Disclaimer:









**UPPER LEVEL** 





#### Disclaimer: