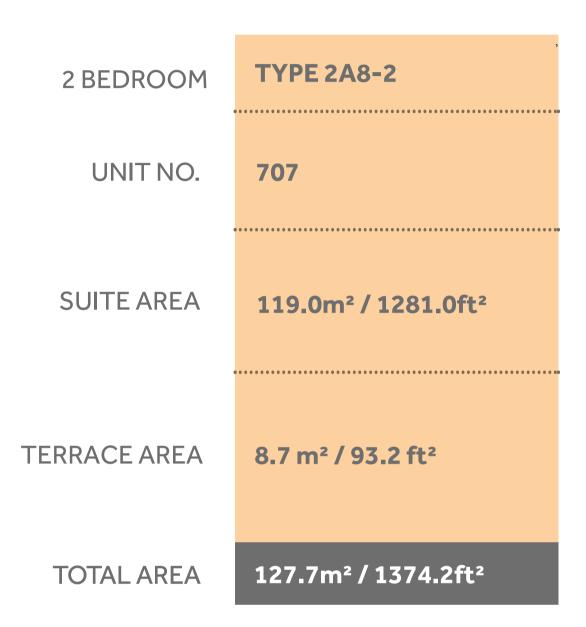

|
|--------------|-------------------------------------------|
| UNIT NO.     | 207,307,407,507                           |
| SUITE AREA   | 60.3m² / 649.4ft²                         |
| TERRACE AREA | 7.3 m <sup>2</sup> / 78.2 ft <sup>2</sup> |
| TOTAL AREA   | 67.6m² / 727.5ft²                         |







## Disclaimer:



| 1 BEDROOM    | TYPE 1D4-1          |
|--------------|---------------------|
| UNIT NO.     | 106                 |
| SUITE AREA   | 59.8m² / 643.4ft²   |
| BALCONY AREA | 34.5 m² / 371.8 ft² |
| TOTAL AREA   | 94.3m² / 1015.1ft²  |







## Disclaimer:





















#### Disclaimer:











## Disclaimer:











#### Disclaimer:











#### Disclaimer:











#### Disclaimer:













#### Disclaimer:













#### Disclaimer:













#### Disclaimer:











## Disclaimer:











#### Disclaimer:











#### Disclaimer:











#### Disclaimer:











#### Disclaimer:











#### Disclaimer:





41.1 m<sup>2</sup> / 442.4ft<sup>2</sup>





**GARDEN** 

**TERRACE** 

















## Disclaimer:









**UPPER LEVEL** 





#### Disclaimer: