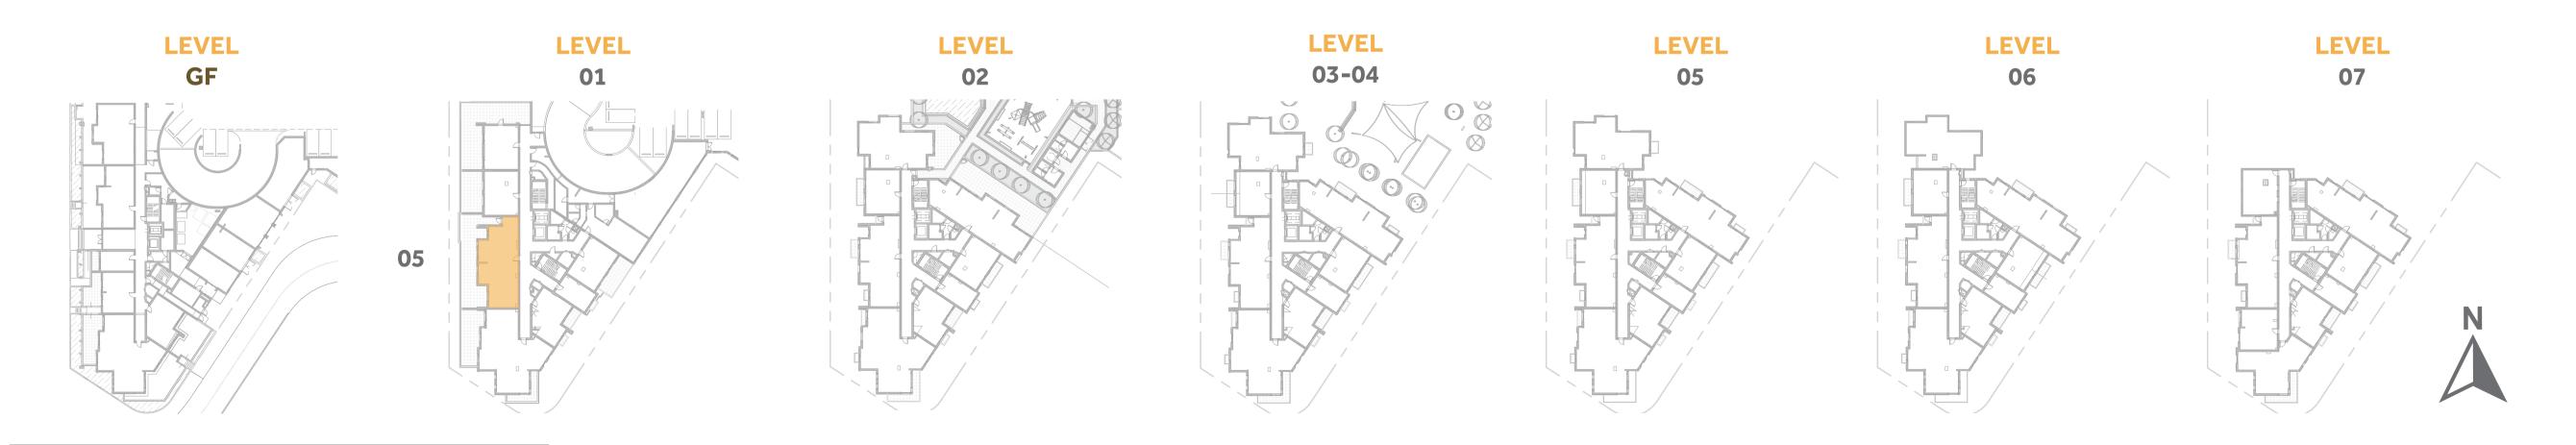

BEDROOM    | TYPE 1D3-1                                |
|--------------|-------------------------------------------|
| UNIT NO.     | 207,307,407,507                           |
| SUITE AREA   | 60.3m² / 649.4ft²                         |
| TERRACE AREA | 7.3 m <sup>2</sup> / 78.2 ft <sup>2</sup> |
| TOTAL AREA   | 67.6m² / 727.5ft²                         |







## Disclaimer:



| 1 BEDROOM    | TYPE 1D4-1          |
|--------------|---------------------|
| UNIT NO.     | 106                 |
| SUITE AREA   | 59.8m² / 643.4ft²   |
| BALCONY AREA | 34.5 m² / 371.8 ft² |
| TOTAL AREA   | 94.3m² / 1015.1ft²  |







## Disclaimer:





















#### Disclaimer:











## Disclaimer:











#### Disclaimer:











#### Disclaimer:











#### Disclaimer:













#### Disclaimer:













#### Disclaimer:













#### Disclaimer:











## Disclaimer:











#### Disclaimer:











#### Disclaimer:











#### Disclaimer:











#### Disclaimer:











#### Disclaimer:





41.1 m<sup>2</sup> / 442.4ft<sup>2</sup>





**GARDEN** 

**TERRACE** 

















## Disclaimer:









**UPPER LEVEL** 





#### Disclaimer: