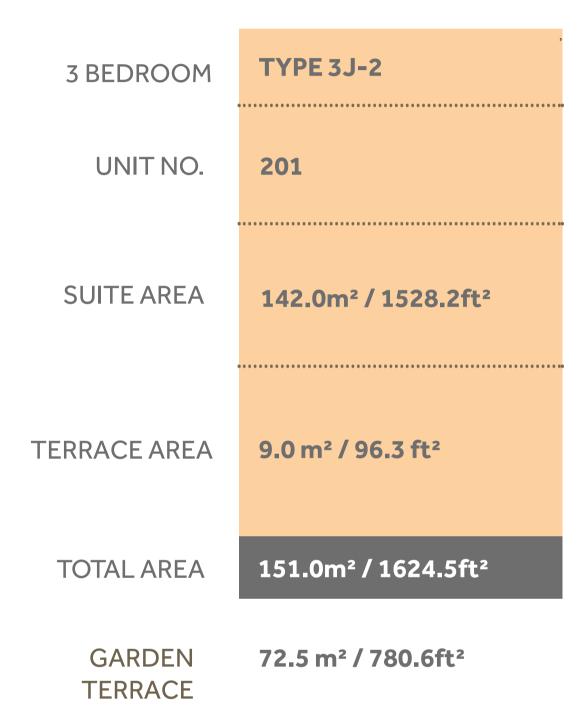

|
| SUITE AREA   | 60.3m² / 649.4ft²                         |
| TERRACE AREA | 7.3 m <sup>2</sup> / 78.2 ft <sup>2</sup> |
| TOTAL AREA   | 67.6m² / 727.5ft²                         |







## Disclaimer:



| 1 BEDROOM    | TYPE 1D4-1          |
|--------------|---------------------|
| UNIT NO.     | 106                 |
| SUITE AREA   | 59.8m² / 643.4ft²   |
| BALCONY AREA | 34.5 m² / 371.8 ft² |
| TOTAL AREA   | 94.3m² / 1015.1ft²  |







## Disclaimer:





















#### Disclaimer:











## Disclaimer:











#### Disclaimer:











#### Disclaimer:











#### Disclaimer:













#### Disclaimer:













#### Disclaimer:













#### Disclaimer:











## Disclaimer:











#### Disclaimer:











#### Disclaimer:











#### Disclaimer:











#### Disclaimer:











#### Disclaimer:





41.1 m<sup>2</sup> / 442.4ft<sup>2</sup>





**GARDEN** 

**TERRACE** 

















## Disclaimer:









**UPPER LEVEL** 





#### Disclaimer: