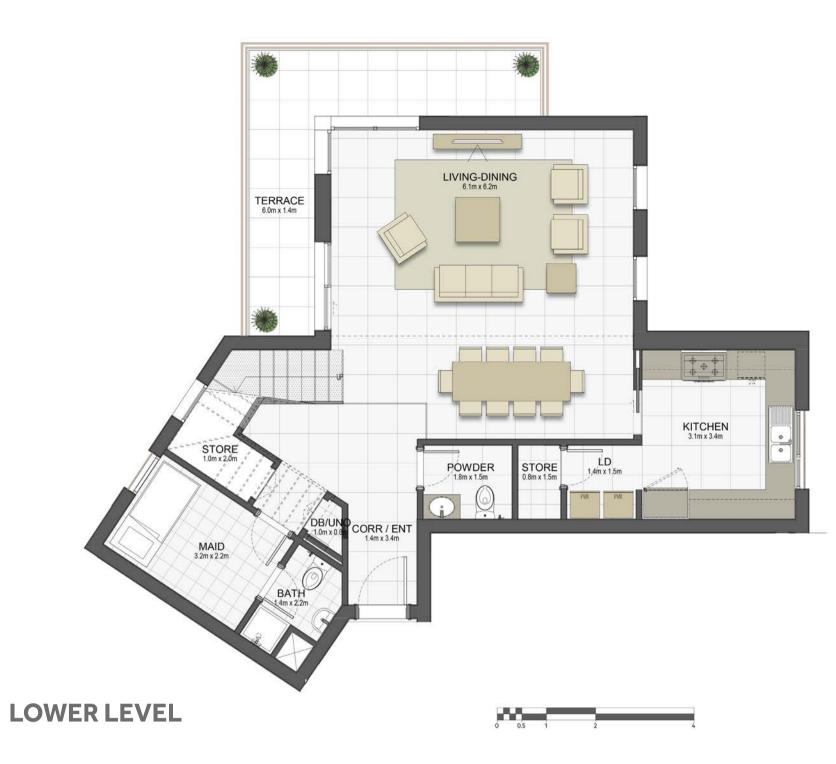

## Disclaimer:



| 1 BEDROOM    | TYPE 1D4-1          |
|--------------|---------------------|
| UNIT NO.     | 106                 |
| SUITE AREA   | 59.8m² / 643.4ft²   |
| BALCONY AREA | 34.5 m² / 371.8 ft² |
| TOTAL AREA   | 94.3m² / 1015.1ft²  |







## Disclaimer:





















#### Disclaimer:











## Disclaimer:











#### Disclaimer:











#### Disclaimer:











#### Disclaimer:













#### Disclaimer:













#### Disclaimer:













#### Disclaimer:











## Disclaimer:











#### Disclaimer:











#### Disclaimer:











#### Disclaimer:











#### Disclaimer:











#### Disclaimer:





41.1 m<sup>2</sup> / 442.4ft<sup>2</sup>





**GARDEN** 

**TERRACE** 

















## Disclaimer:









**UPPER LEVEL** 





#### Disclaimer: