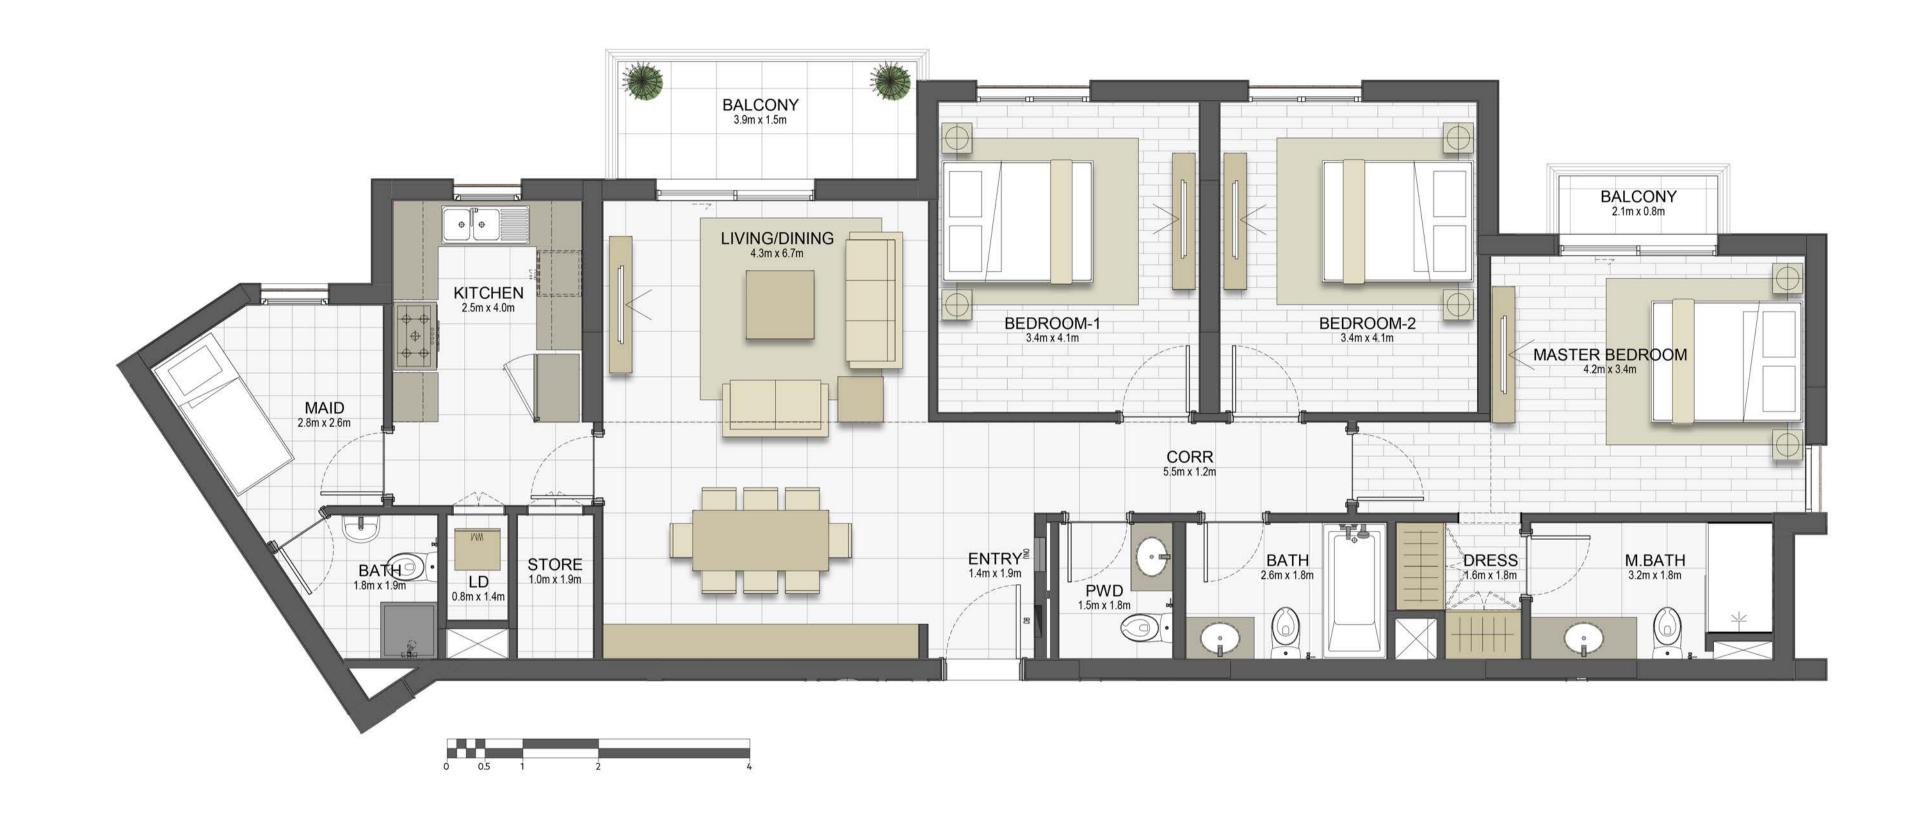

07,407,507                           |
| SUITE AREA   | 60.3m² / 649.4ft²                         |
| TERRACE AREA | 7.3 m <sup>2</sup> / 78.2 ft <sup>2</sup> |
| TOTAL AREA   | 67.6m² / 727.5ft²                         |







## Disclaimer:



| 1 BEDROOM    | TYPE 1D4-1          |
|--------------|---------------------|
| UNIT NO.     | 106                 |
| SUITE AREA   | 59.8m² / 643.4ft²   |
| BALCONY AREA | 34.5 m² / 371.8 ft² |
| TOTAL AREA   | 94.3m² / 1015.1ft²  |







## Disclaimer:





















#### Disclaimer:











## Disclaimer:











#### Disclaimer:











#### Disclaimer:











#### Disclaimer:













#### Disclaimer:













#### Disclaimer:













#### Disclaimer:











## Disclaimer:











#### Disclaimer:











#### Disclaimer:











#### Disclaimer:











#### Disclaimer:











#### Disclaimer:





41.1 m<sup>2</sup> / 442.4ft<sup>2</sup>





**GARDEN** 

**TERRACE** 

















## Disclaimer:









**UPPER LEVEL** 





#### Disclaimer: