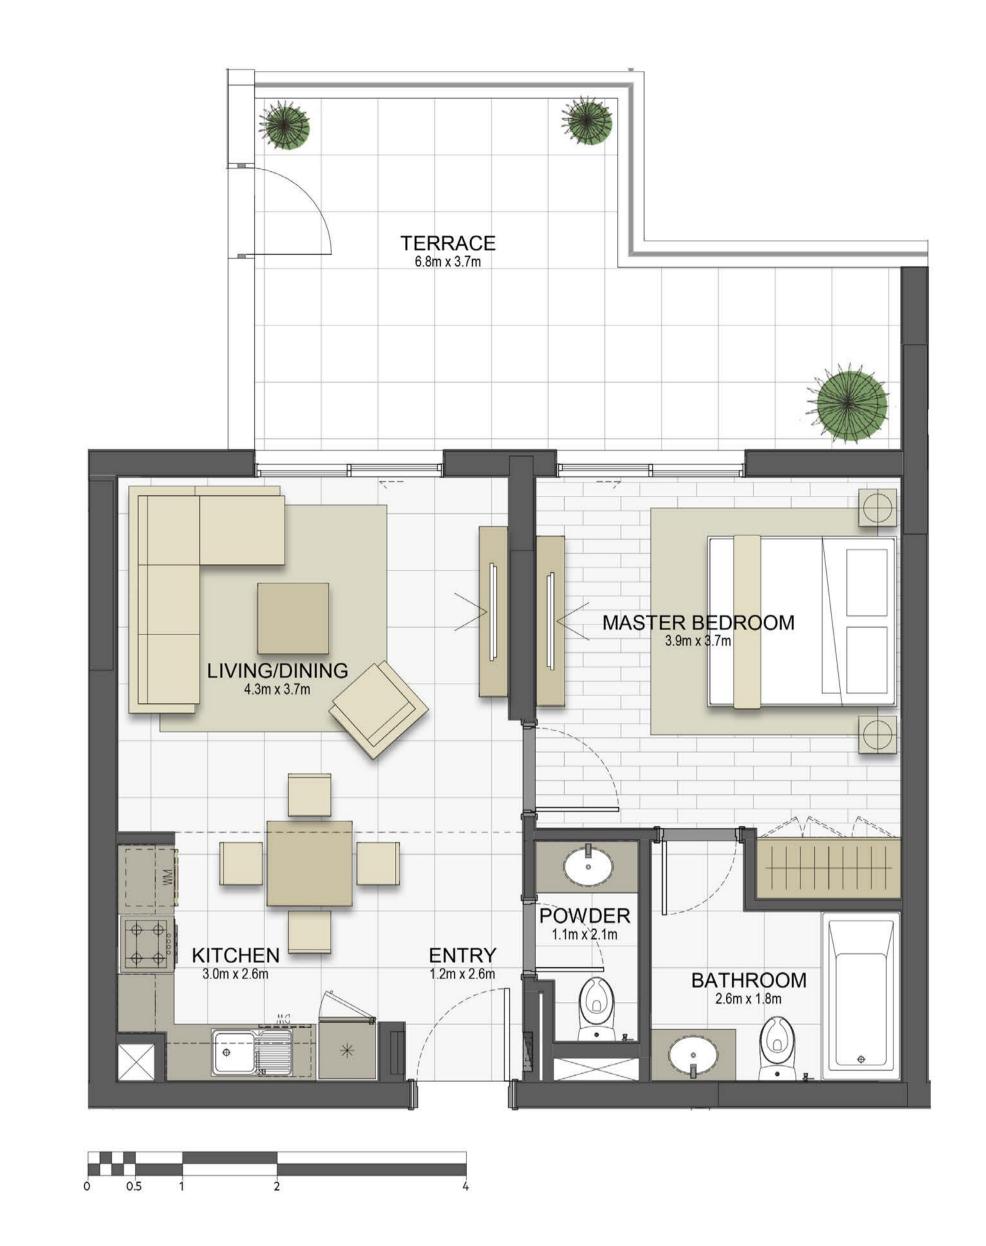

/ 0.0 ft <sup>2</sup> |
| TOTAL AREA   | 58.5m² / 629.7ft²                        |







## Disclaimer:



| 1 BEDROOM    | TYPE 1D3-1                                |
|--------------|-------------------------------------------|
| UNIT NO.     | 207,307,407,507                           |
| SUITE AREA   | 60.3m² / 649.4ft²                         |
| TERRACE AREA | 7.3 m <sup>2</sup> / 78.2 ft <sup>2</sup> |
| TOTAL AREA   | 67.6m² / 727.5ft²                         |







## Disclaimer:



| 1 BEDROOM    | TYPE 1D4-1          |
|--------------|---------------------|
| UNIT NO.     | 106                 |
| SUITE AREA   | 59.8m² / 643.4ft²   |
| BALCONY AREA | 34.5 m² / 371.8 ft² |
| TOTAL AREA   | 94.3m² / 1015.1ft²  |







## Disclaimer:





















#### Disclaimer:











## Disclaimer:











#### Disclaimer:











#### Disclaimer:











#### Disclaimer:













#### Disclaimer:













#### Disclaimer:













#### Disclaimer:











## Disclaimer:











#### Disclaimer:











#### Disclaimer:











#### Disclaimer:











#### Disclaimer:











#### Disclaimer:





41.1 m<sup>2</sup> / 442.4ft<sup>2</sup>





**GARDEN** 

**TERRACE** 

















## Disclaimer:









**UPPER LEVEL** 





#### Disclaimer: