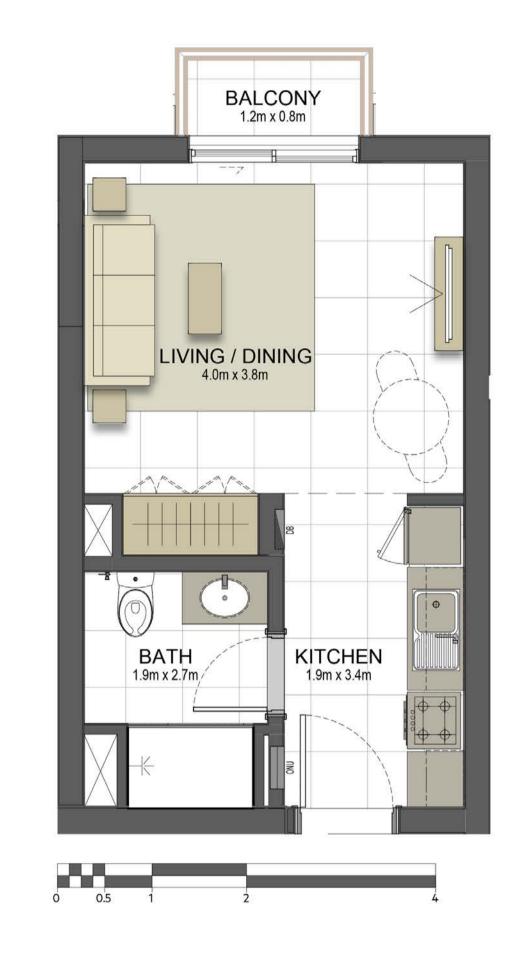

## Disclaimer:

| STUDIO       | TYPE ST1-5                                |
|--------------|-------------------------------------------|
| UNIT NO.     | 102,203,303,403,503,<br>603,703           |
| SUITE AREA   | 31.8m <sup>2</sup> / 341.8ft <sup>2</sup> |
| TERRACE AREA | 1.7 m² / 18.7 ft²                         |
| TOTAL AREA   | 33.5m² / 360.5ft²                         |