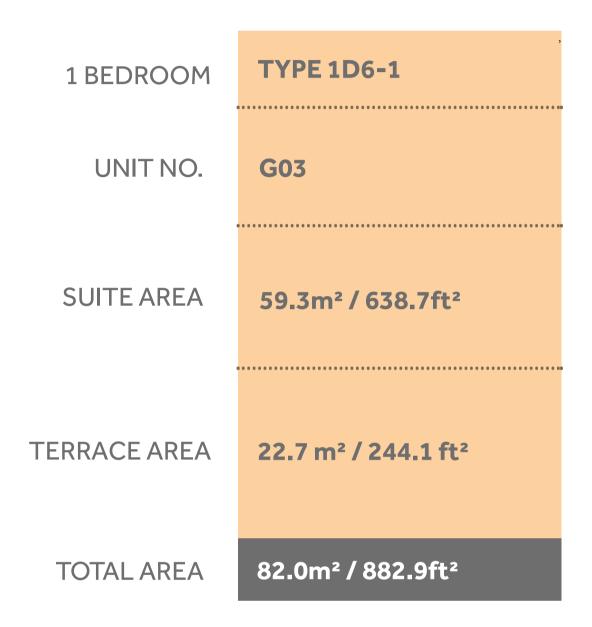

p> / 0.0 ft <sup>2</sup> |
| TOTAL AREA   | 58.5m² / 629.7ft²                        |







## Disclaimer:



| 1 BEDROOM    | TYPE 1D3-1                                |
|--------------|-------------------------------------------|
| UNIT NO.     | 207,307,407,507                           |
| SUITE AREA   | 60.3m² / 649.4ft²                         |
| TERRACE AREA | 7.3 m <sup>2</sup> / 78.2 ft <sup>2</sup> |
| TOTAL AREA   | 67.6m² / 727.5ft²                         |







## Disclaimer:



| 1 BEDROOM    | TYPE 1D4-1          |
|--------------|---------------------|
| UNIT NO.     | 106                 |
| SUITE AREA   | 59.8m² / 643.4ft²   |
| BALCONY AREA | 34.5 m² / 371.8 ft² |
| TOTAL AREA   | 94.3m² / 1015.1ft²  |







## Disclaimer:





















#### Disclaimer:











## Disclaimer:











#### Disclaimer:











#### Disclaimer:











#### Disclaimer:













#### Disclaimer:













#### Disclaimer:













#### Disclaimer:











## Disclaimer:











#### Disclaimer:











#### Disclaimer:











#### Disclaimer:











#### Disclaimer:











#### Disclaimer:





41.1 m<sup>2</sup> / 442.4ft<sup>2</sup>





**GARDEN** 

**TERRACE** 

















## Disclaimer:









**UPPER LEVEL** 





#### Disclaimer: