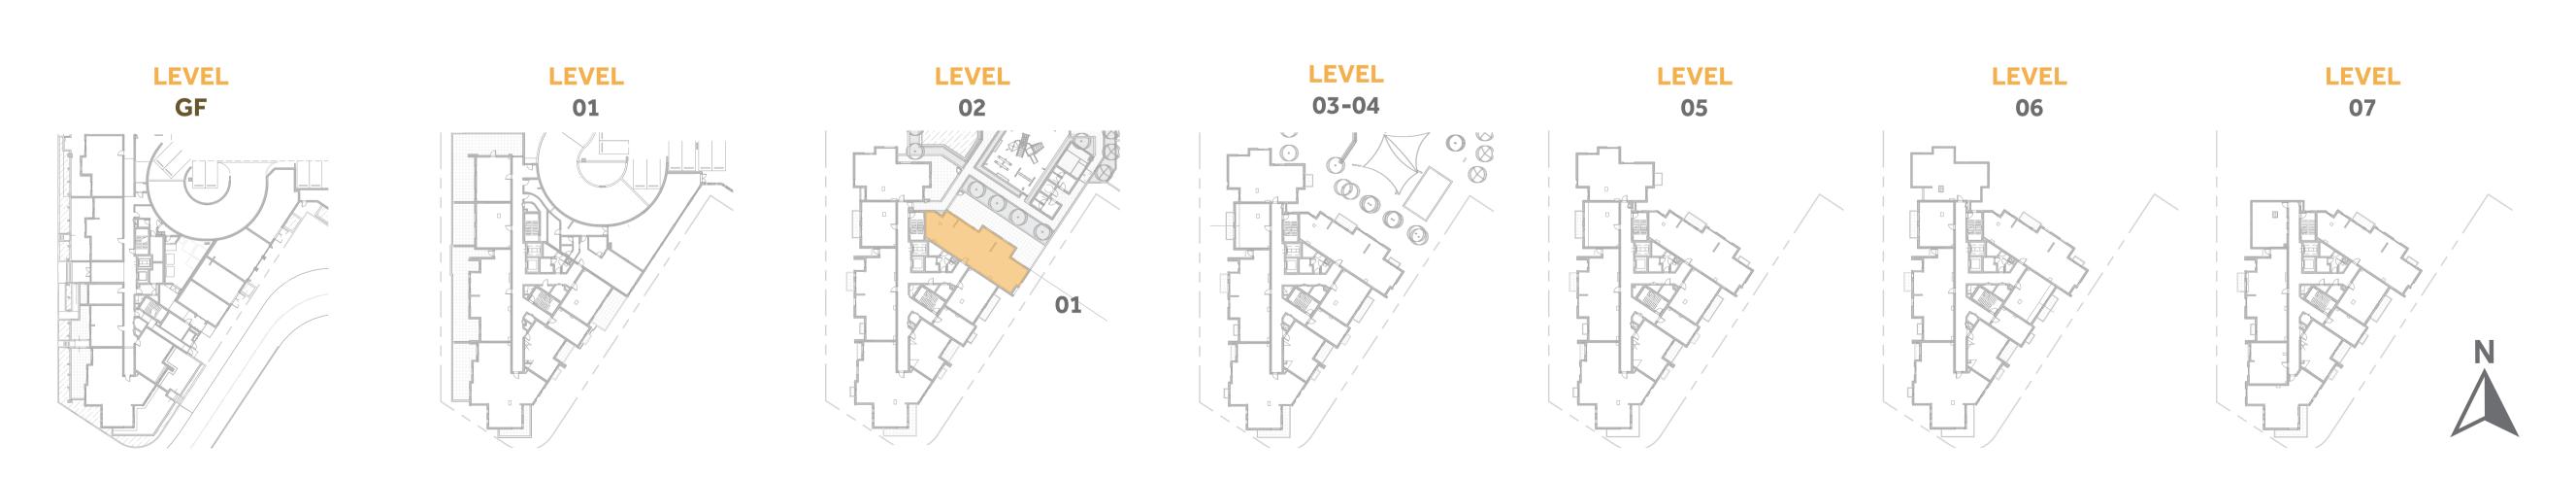

|
| SUITE AREA   | 60.3m² / 649.4ft²                         |
| TERRACE AREA | 7.3 m <sup>2</sup> / 78.2 ft <sup>2</sup> |
| TOTAL AREA   | 67.6m² / 727.5ft²                         |







## Disclaimer:



| 1 BEDROOM    | TYPE 1D4-1          |
|--------------|---------------------|
| UNIT NO.     | 106                 |
| SUITE AREA   | 59.8m² / 643.4ft²   |
| BALCONY AREA | 34.5 m² / 371.8 ft² |
| TOTAL AREA   | 94.3m² / 1015.1ft²  |







## Disclaimer:





















#### Disclaimer:











## Disclaimer:











#### Disclaimer:











#### Disclaimer:











#### Disclaimer:













#### Disclaimer:













#### Disclaimer:













#### Disclaimer:











## Disclaimer:











#### Disclaimer:











#### Disclaimer:











#### Disclaimer:











#### Disclaimer:











#### Disclaimer:





41.1 m<sup>2</sup> / 442.4ft<sup>2</sup>





**GARDEN** 

**TERRACE** 

















## Disclaimer:









**UPPER LEVEL** 





#### Disclaimer: