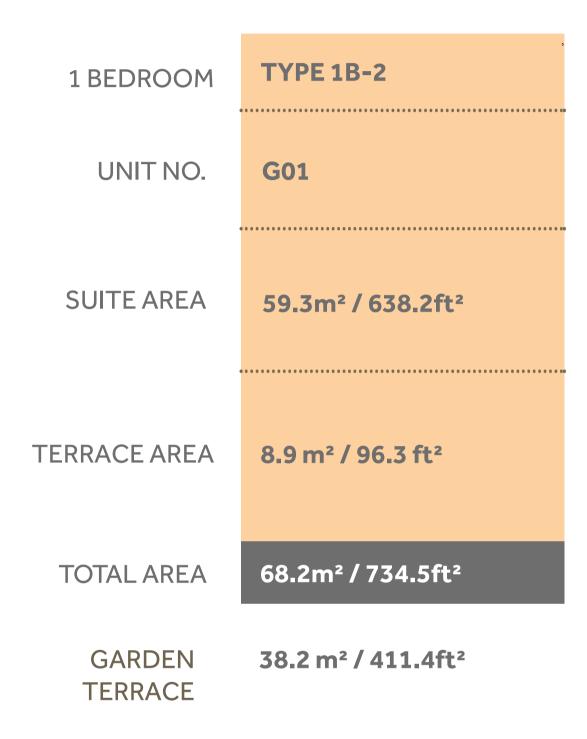

#### Disclaimer:

| 1 BEDROOM    | TYPE 1B-1                                 |
|--------------|-------------------------------------------|
| UNIT NO.     | 103,204,304,404,504,<br>604,704           |
| SUITE AREA   | 58.3m <sup>2</sup> / 627.5ft <sup>2</sup> |
| TERRACE AREA | 9.0 m² / 96.4 ft²                         |
| TOTAL AREA   | 67.3m² / 723.9ft²                         |