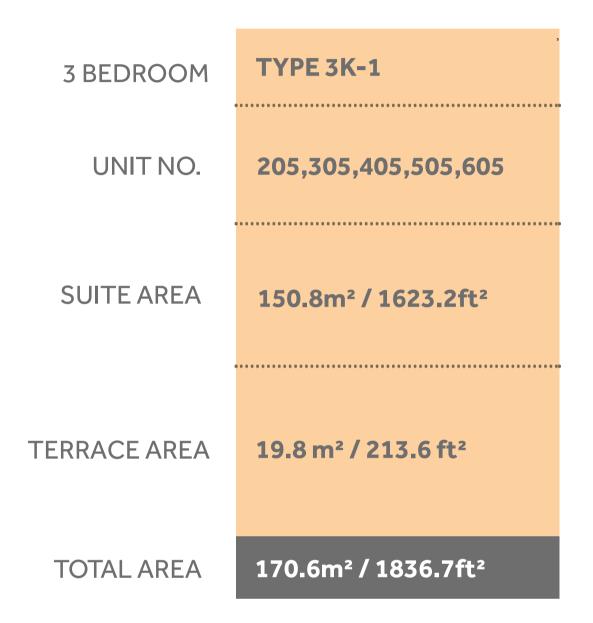

| 60.3m² / 649.4ft²                         |
| TERRACE AREA | 7.3 m <sup>2</sup> / 78.2 ft <sup>2</sup> |
| TOTAL AREA   | 67.6m² / 727.5ft²                         |







## Disclaimer:



| 1 BEDROOM    | TYPE 1D4-1          |
|--------------|---------------------|
| UNIT NO.     | 106                 |
| SUITE AREA   | 59.8m² / 643.4ft²   |
| BALCONY AREA | 34.5 m² / 371.8 ft² |
| TOTAL AREA   | 94.3m² / 1015.1ft²  |







## Disclaimer:





















#### Disclaimer:











## Disclaimer:











#### Disclaimer:











#### Disclaimer:











#### Disclaimer:













#### Disclaimer:













#### Disclaimer:













#### Disclaimer:











## Disclaimer:











#### Disclaimer:











#### Disclaimer:











#### Disclaimer:











#### Disclaimer:











#### Disclaimer:





41.1 m<sup>2</sup> / 442.4ft<sup>2</sup>





**GARDEN** 

**TERRACE** 

















## Disclaimer:









**UPPER LEVEL** 





#### Disclaimer: