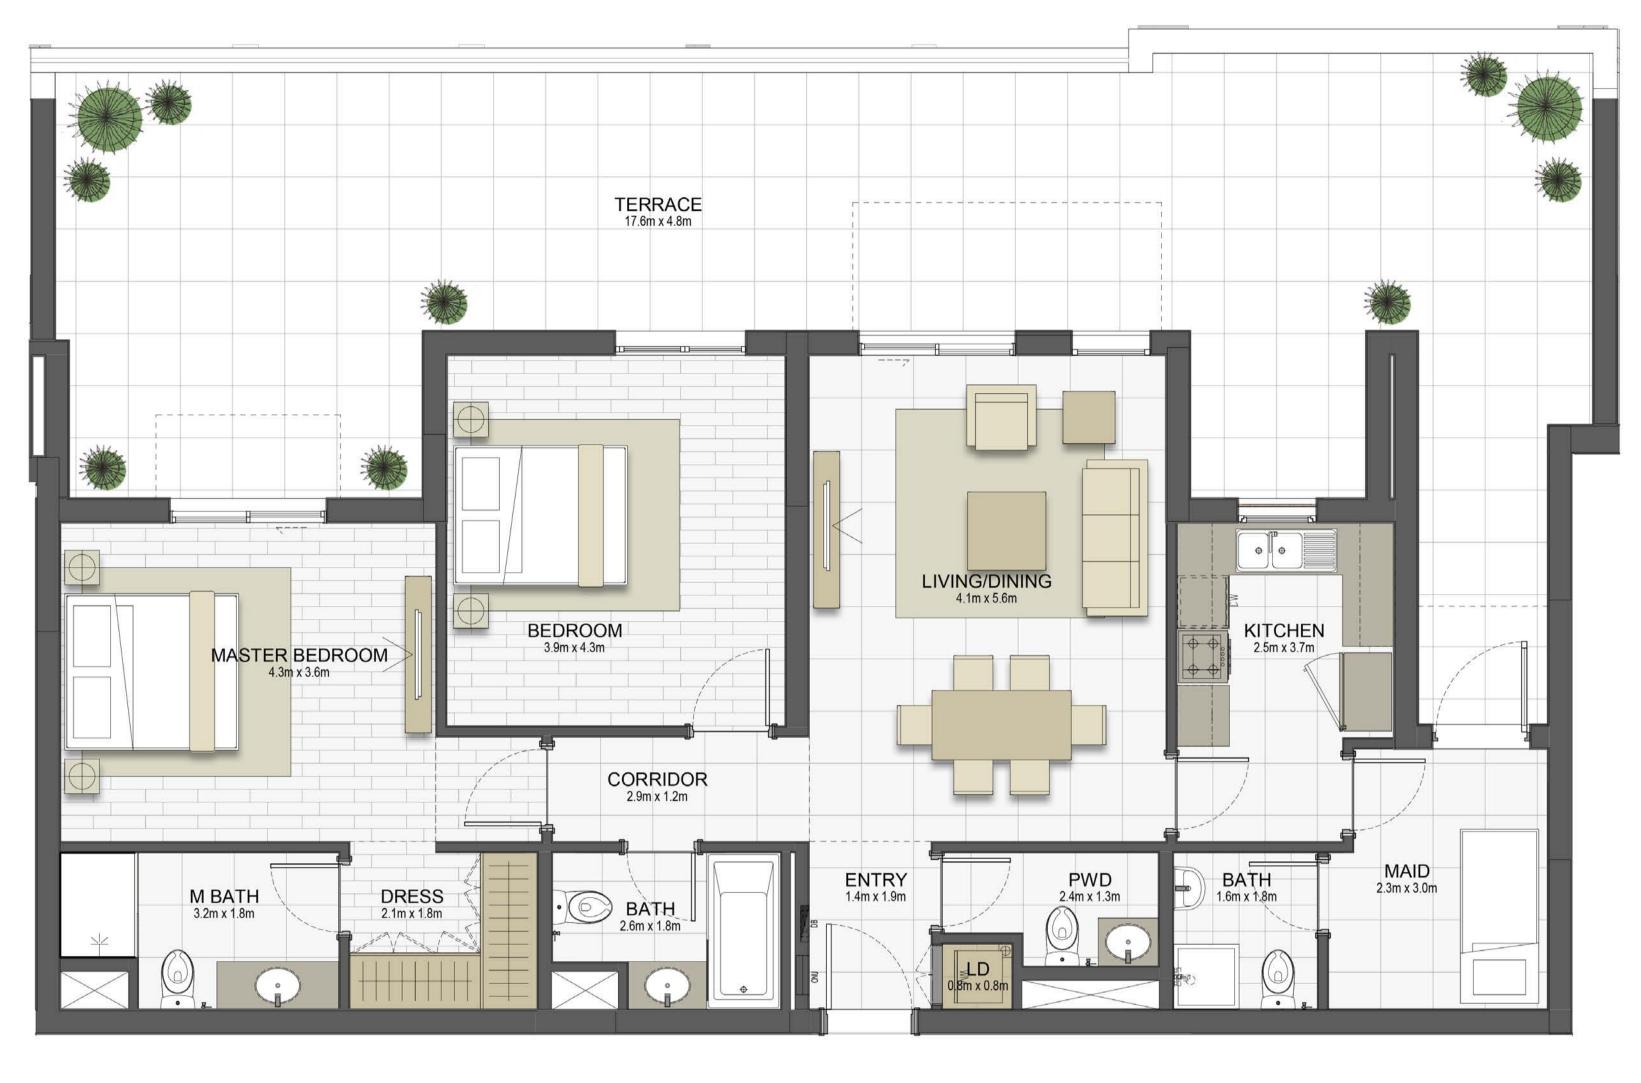

| 1 BEDROOM    | TYPE 1D3-1                                |
|--------------|-------------------------------------------|
| UNIT NO.     | 207,307,407,507                           |
| SUITE AREA   | 60.3m² / 649.4ft²                         |
| TERRACE AREA | 7.3 m <sup>2</sup> / 78.2 ft <sup>2</sup> |
| TOTAL AREA   | 67.6m² / 727.5ft²                         |







## Disclaimer:



| 1 BEDROOM    | TYPE 1D4-1          |
|--------------|---------------------|
| UNIT NO.     | 106                 |
| SUITE AREA   | 59.8m² / 643.4ft²   |
| BALCONY AREA | 34.5 m² / 371.8 ft² |
| TOTAL AREA   | 94.3m² / 1015.1ft²  |







## Disclaimer:





















#### Disclaimer:











## Disclaimer:











#### Disclaimer:











#### Disclaimer:











#### Disclaimer:













#### Disclaimer:













#### Disclaimer:













#### Disclaimer:











## Disclaimer:











#### Disclaimer:











#### Disclaimer:











#### Disclaimer:











#### Disclaimer:











#### Disclaimer:





41.1 m<sup>2</sup> / 442.4ft<sup>2</sup>





**GARDEN** 

**TERRACE** 

















## Disclaimer:









**UPPER LEVEL** 





#### Disclaimer: