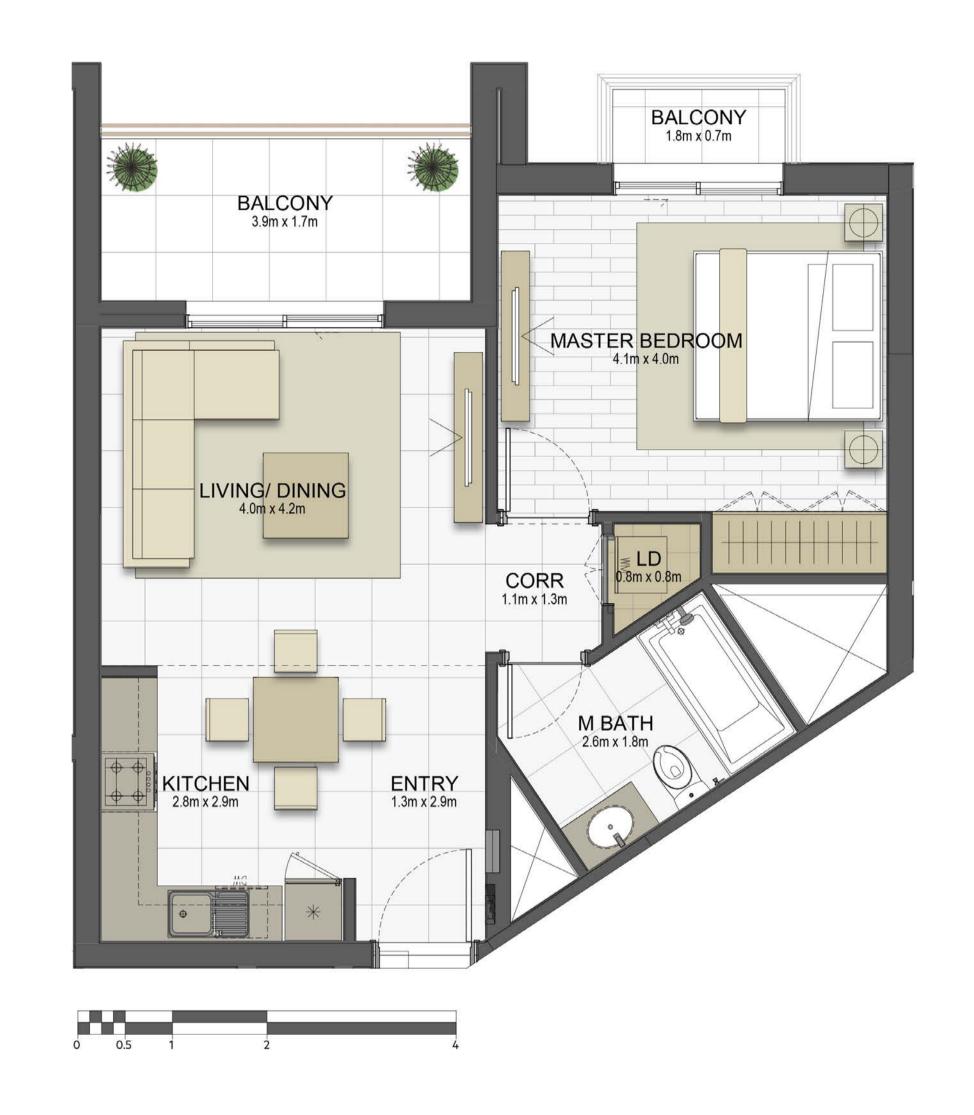

#### Disclaimer:

| 1 BEDROOM    | TYPE 1B-1                                 |
|--------------|-------------------------------------------|
| UNIT NO.     | 103,204,304,404,504,<br>604,704           |
| SUITE AREA   | 58.3m <sup>2</sup> / 627.5ft <sup>2</sup> |
| TERRACE AREA | 9.0 m² / 96.4 ft²                         |
| TOTAL AREA   | 67.3m² / 723.9ft²                         |