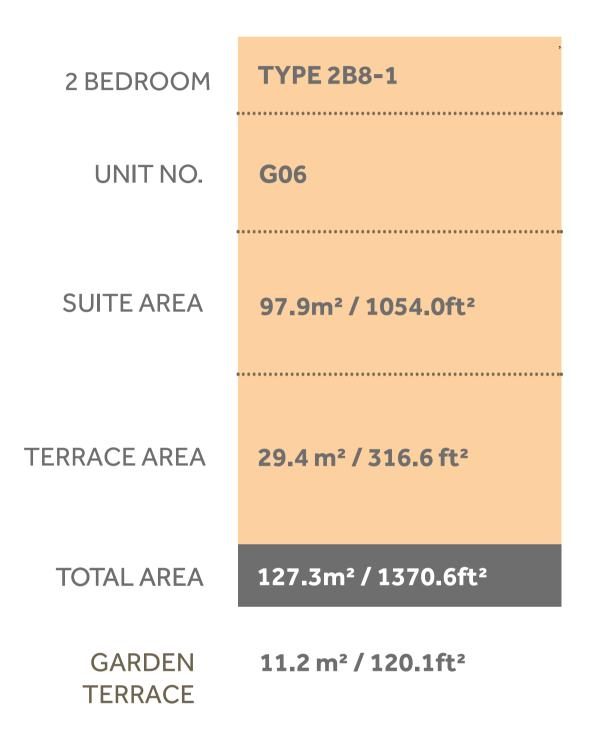

--------------------------------|
| UNIT NO.     | 207,307,407,507                           |
| SUITE AREA   | 60.3m² / 649.4ft²                         |
| TERRACE AREA | 7.3 m <sup>2</sup> / 78.2 ft <sup>2</sup> |
| TOTAL AREA   | 67.6m² / 727.5ft²                         |







## Disclaimer:



| 1 BEDROOM    | TYPE 1D4-1          |
|--------------|---------------------|
| UNIT NO.     | 106                 |
| SUITE AREA   | 59.8m² / 643.4ft²   |
| BALCONY AREA | 34.5 m² / 371.8 ft² |
| TOTAL AREA   | 94.3m² / 1015.1ft²  |







## Disclaimer:





















#### Disclaimer:











## Disclaimer:











#### Disclaimer:











#### Disclaimer:











#### Disclaimer:













#### Disclaimer:













#### Disclaimer:













#### Disclaimer:











## Disclaimer:











#### Disclaimer:











#### Disclaimer:











#### Disclaimer:











#### Disclaimer:











#### Disclaimer:





41.1 m<sup>2</sup> / 442.4ft<sup>2</sup>





**GARDEN** 

**TERRACE** 

















## Disclaimer:









**UPPER LEVEL** 





#### Disclaimer: