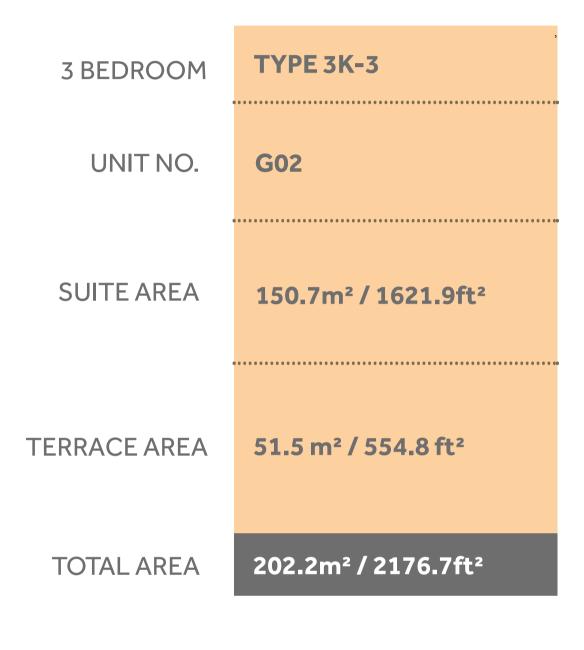

AREA | 7.3 m <sup>2</sup> / 78.2 ft <sup>2</sup> |
| TOTAL AREA   | 67.6m² / 727.5ft²                         |







## Disclaimer:



| 1 BEDROOM    | TYPE 1D4-1          |
|--------------|---------------------|
| UNIT NO.     | 106                 |
| SUITE AREA   | 59.8m² / 643.4ft²   |
| BALCONY AREA | 34.5 m² / 371.8 ft² |
| TOTAL AREA   | 94.3m² / 1015.1ft²  |







## Disclaimer:





















#### Disclaimer:











## Disclaimer:











#### Disclaimer:











#### Disclaimer:











#### Disclaimer:













#### Disclaimer:













#### Disclaimer:













#### Disclaimer:











## Disclaimer:











#### Disclaimer:











#### Disclaimer:











#### Disclaimer:











#### Disclaimer:











#### Disclaimer:





41.1 m<sup>2</sup> / 442.4ft<sup>2</sup>





**GARDEN** 

**TERRACE** 

















## Disclaimer:









**UPPER LEVEL** 





#### Disclaimer: