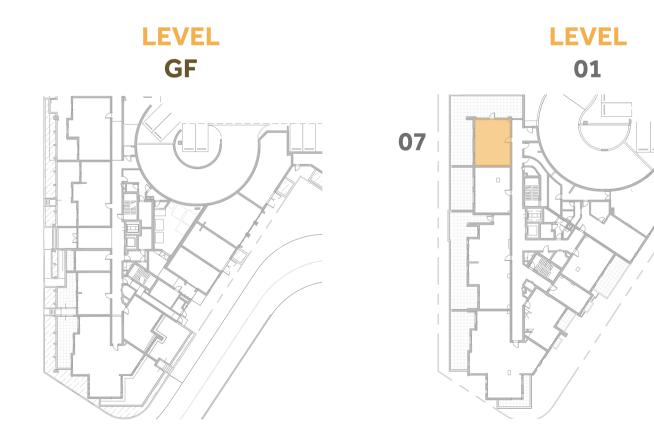

| STUDIO       | TYPE ST1-3        |
|--------------|-------------------|
| UNIT NO.     | G04               |
| SUITE AREA   | 32.4m² / 348.4ft² |
| TERRACE AREA | 7.4 m² / 79.2 ft² |
| TOTAL AREA   | 39.7m² / 427.7ft² |