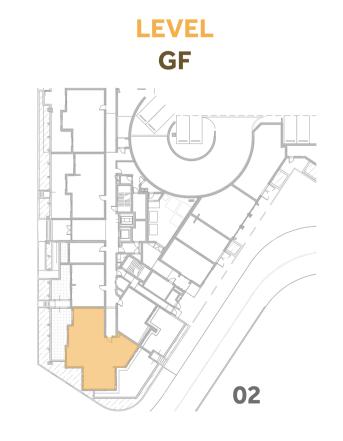

| STUDIO       | TYPE ST1-3        |
|--------------|-------------------|
| UNIT NO.     | G04               |
| SUITE AREA   | 32.4m² / 348.4ft² |
| TERRACE AREA | 7.4 m² / 79.2 ft² |
| TOTAL AREA   | 39.7m² / 427.7ft² |