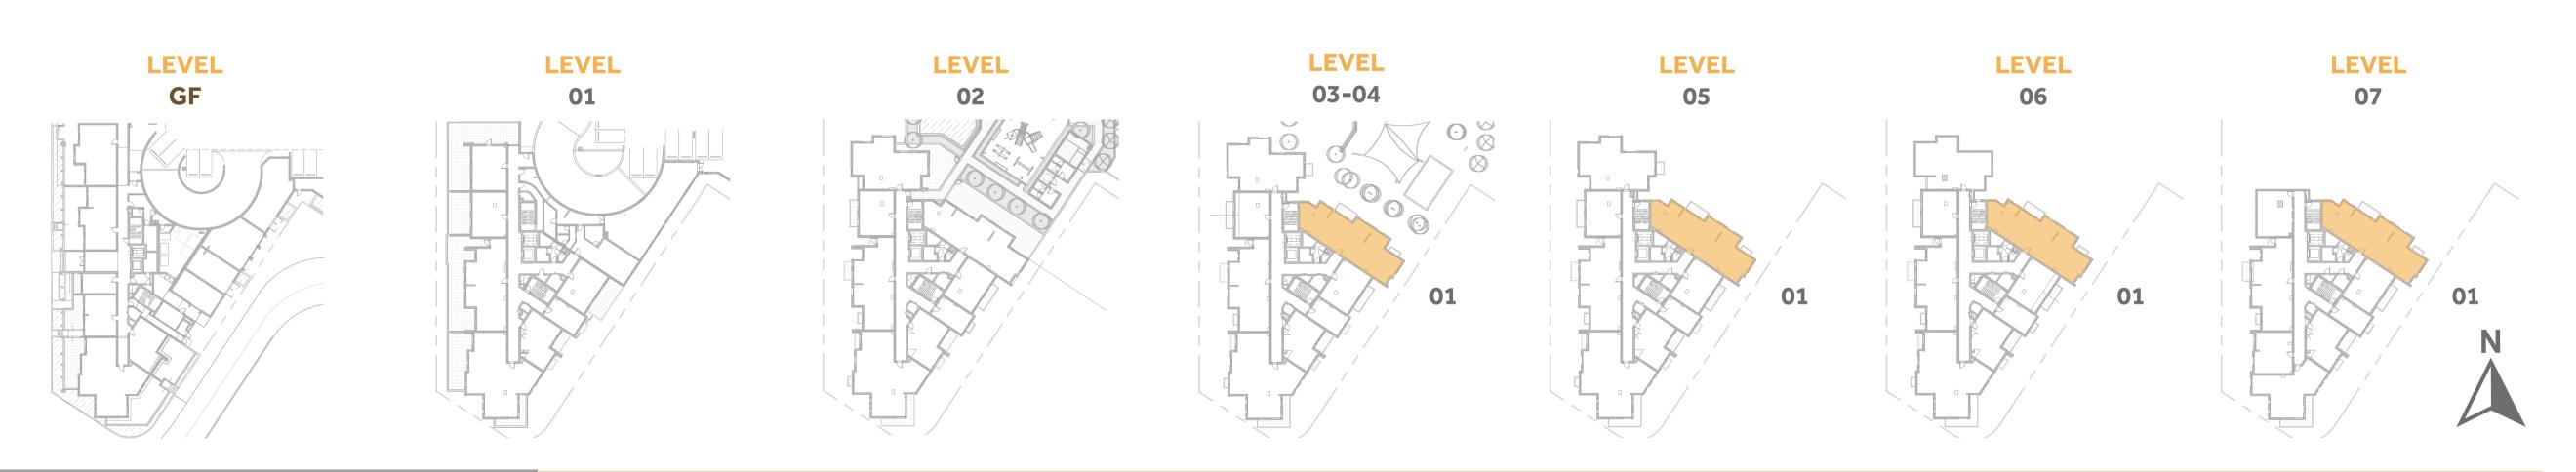

,407,507                           |
| SUITE AREA   | 60.3m² / 649.4ft²                         |
| TERRACE AREA | 7.3 m <sup>2</sup> / 78.2 ft <sup>2</sup> |
| TOTAL AREA   | 67.6m² / 727.5ft²                         |







## Disclaimer:



| 1 BEDROOM    | TYPE 1D4-1          |
|--------------|---------------------|
| UNIT NO.     | 106                 |
| SUITE AREA   | 59.8m² / 643.4ft²   |
| BALCONY AREA | 34.5 m² / 371.8 ft² |
| TOTAL AREA   | 94.3m² / 1015.1ft²  |







## Disclaimer:





















#### Disclaimer:











## Disclaimer:











#### Disclaimer:











#### Disclaimer:











#### Disclaimer:













#### Disclaimer:













#### Disclaimer:













#### Disclaimer:











## Disclaimer:











#### Disclaimer:











#### Disclaimer:











#### Disclaimer:











#### Disclaimer:











#### Disclaimer:





41.1 m<sup>2</sup> / 442.4ft<sup>2</sup>





**GARDEN** 

**TERRACE** 

















## Disclaimer:









**UPPER LEVEL** 





#### Disclaimer: