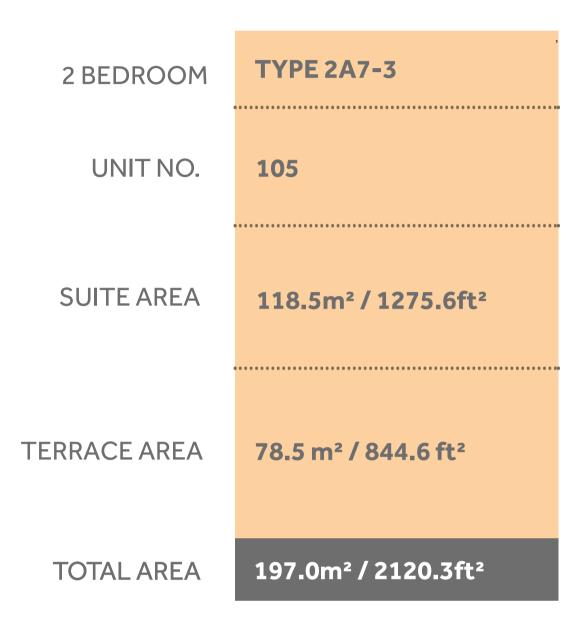

| 1 BEDROOM    | TYPE 1D3-1                                |
|--------------|-------------------------------------------|
| UNIT NO.     | 207,307,407,507                           |
| SUITE AREA   | 60.3m² / 649.4ft²                         |
| TERRACE AREA | 7.3 m <sup>2</sup> / 78.2 ft <sup>2</sup> |
| TOTAL AREA   | 67.6m² / 727.5ft²                         |







## Disclaimer:



| 1 BEDROOM    | TYPE 1D4-1          |
|--------------|---------------------|
| UNIT NO.     | 106                 |
| SUITE AREA   | 59.8m² / 643.4ft²   |
| BALCONY AREA | 34.5 m² / 371.8 ft² |
| TOTAL AREA   | 94.3m² / 1015.1ft²  |







## Disclaimer:





















#### Disclaimer:











## Disclaimer:











#### Disclaimer:











#### Disclaimer:











#### Disclaimer:













#### Disclaimer:













#### Disclaimer:













#### Disclaimer:











## Disclaimer:











#### Disclaimer:











#### Disclaimer:











#### Disclaimer:











#### Disclaimer:











#### Disclaimer:





41.1 m<sup>2</sup> / 442.4ft<sup>2</sup>





**GARDEN** 

**TERRACE** 

















## Disclaimer:









**UPPER LEVEL** 





#### Disclaimer: