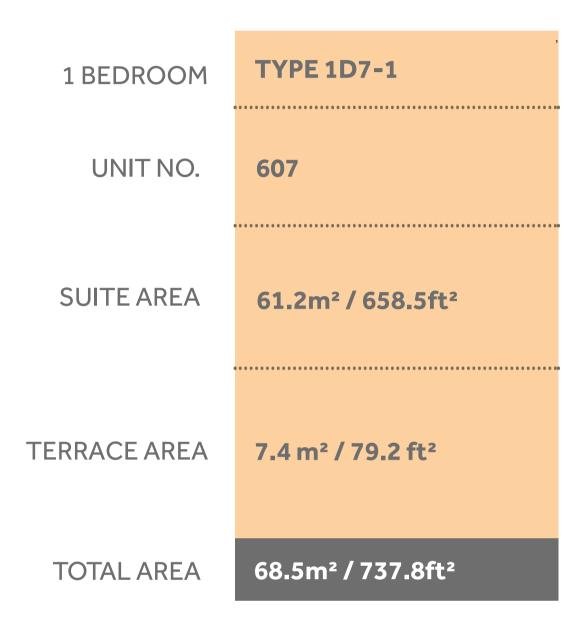

| TOTAL AREA   | 58.5m² / 629.7ft²                        |







## Disclaimer:



| 1 BEDROOM    | TYPE 1D3-1                                |
|--------------|-------------------------------------------|
| UNIT NO.     | 207,307,407,507                           |
| SUITE AREA   | 60.3m² / 649.4ft²                         |
| TERRACE AREA | 7.3 m <sup>2</sup> / 78.2 ft <sup>2</sup> |
| TOTAL AREA   | 67.6m² / 727.5ft²                         |







## Disclaimer:



| 1 BEDROOM    | TYPE 1D4-1          |
|--------------|---------------------|
| UNIT NO.     | 106                 |
| SUITE AREA   | 59.8m² / 643.4ft²   |
| BALCONY AREA | 34.5 m² / 371.8 ft² |
| TOTAL AREA   | 94.3m² / 1015.1ft²  |







## Disclaimer:





















#### Disclaimer:











## Disclaimer:











#### Disclaimer:











#### Disclaimer:











#### Disclaimer:













#### Disclaimer:













#### Disclaimer:













#### Disclaimer:











## Disclaimer:











#### Disclaimer:











#### Disclaimer:











#### Disclaimer:











#### Disclaimer:











#### Disclaimer:





41.1 m<sup>2</sup> / 442.4ft<sup>2</sup>





**GARDEN** 

**TERRACE** 

















## Disclaimer:









**UPPER LEVEL** 





#### Disclaimer: