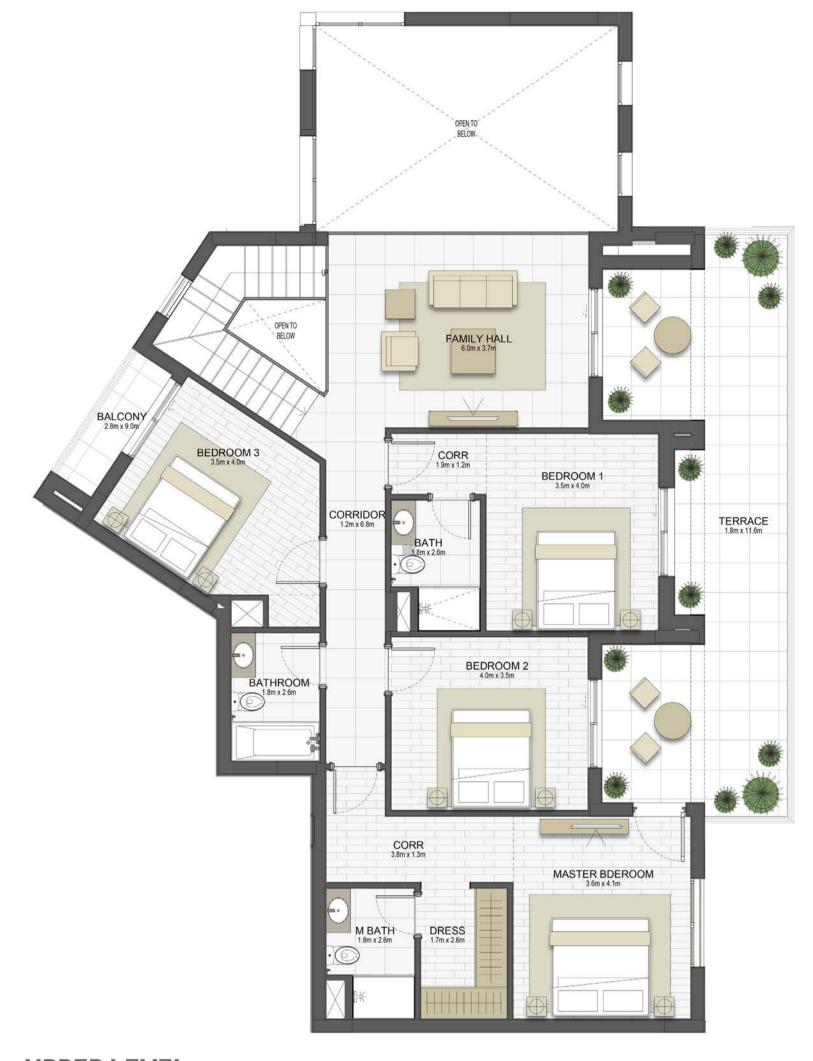

## Disclaimer:



| 1 BEDROOM    | TYPE 1D4-1          |
|--------------|---------------------|
| UNIT NO.     | 106                 |
| SUITE AREA   | 59.8m² / 643.4ft²   |
| BALCONY AREA | 34.5 m² / 371.8 ft² |
| TOTAL AREA   | 94.3m² / 1015.1ft²  |







## Disclaimer:





















#### Disclaimer:











## Disclaimer:











#### Disclaimer:











#### Disclaimer:











#### Disclaimer:













#### Disclaimer:













#### Disclaimer:













#### Disclaimer:











## Disclaimer:











#### Disclaimer:











#### Disclaimer:











#### Disclaimer:











#### Disclaimer:











#### Disclaimer:





41.1 m<sup>2</sup> / 442.4ft<sup>2</sup>





**GARDEN** 

**TERRACE** 

















## Disclaimer:









**UPPER LEVEL** 





#### Disclaimer: