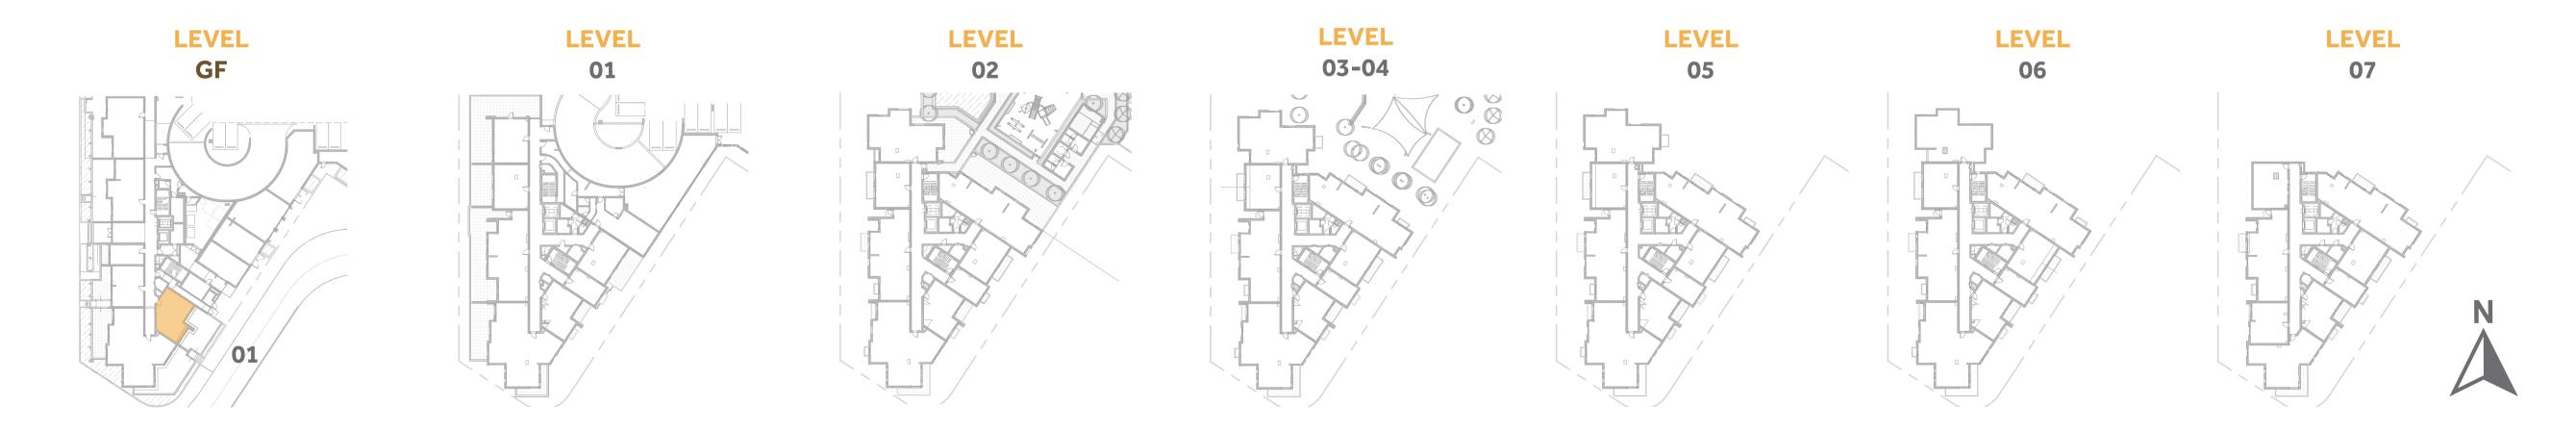

| STUDIO       | TYPE ST1-3        |
|--------------|-------------------|
| UNIT NO.     | G04               |
| SUITE AREA   | 32.4m² / 348.4ft² |
| TERRACE AREA | 7.4 m² / 79.2 ft² |
| TOTAL AREA   | 39.7m² / 427.7ft² |