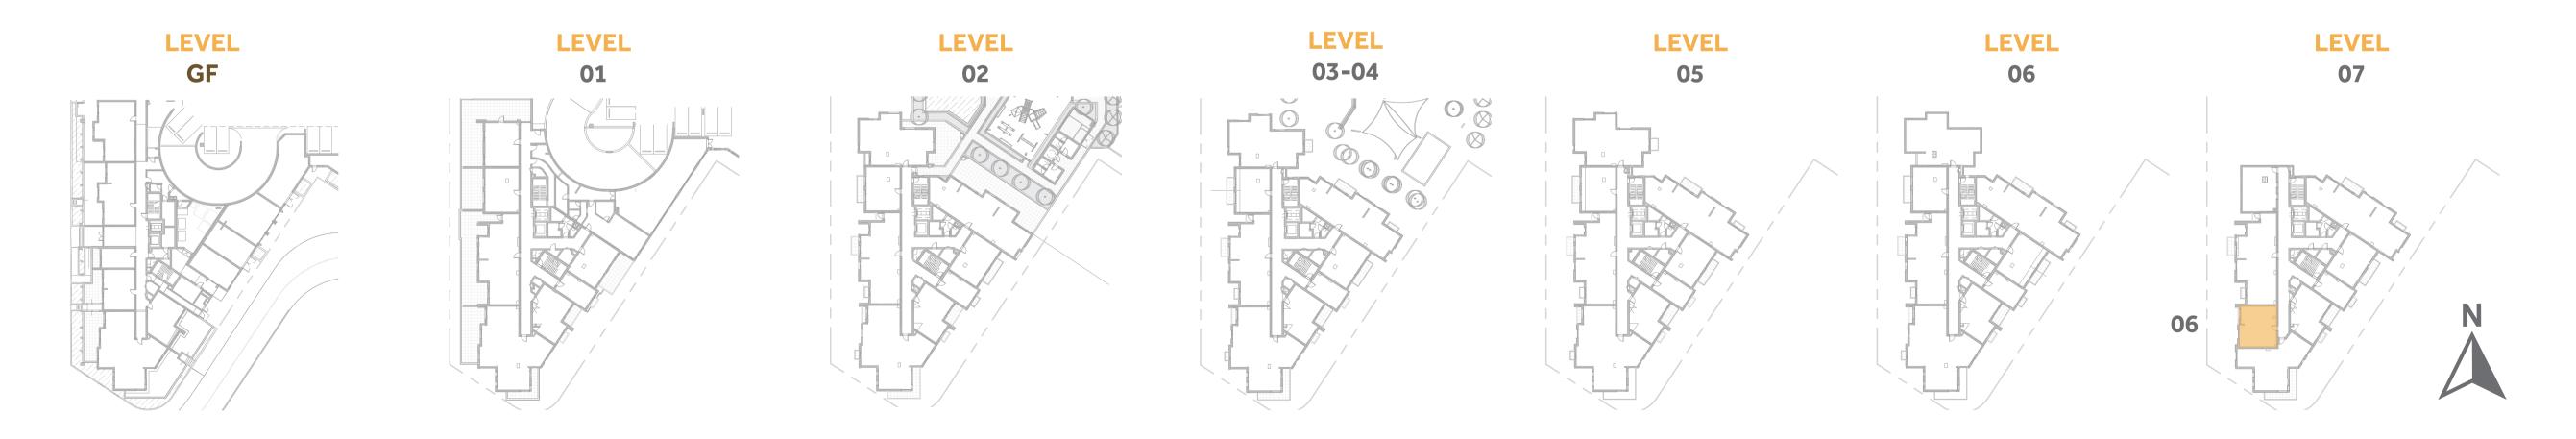

## Disclaimer:

| 1 BEDROOM    | TYPE 1C-1                                |
|--------------|------------------------------------------|
| UNIT NO.     | 706                                      |
| SUITE AREA   | 58.5m² / 629.7ft²                        |
| TERRACE AREA | 0.0 m <sup>2</sup> / 0.0 ft <sup>2</sup> |
| TOTAL AREA   | 58.5m² / 629.7ft²                        |