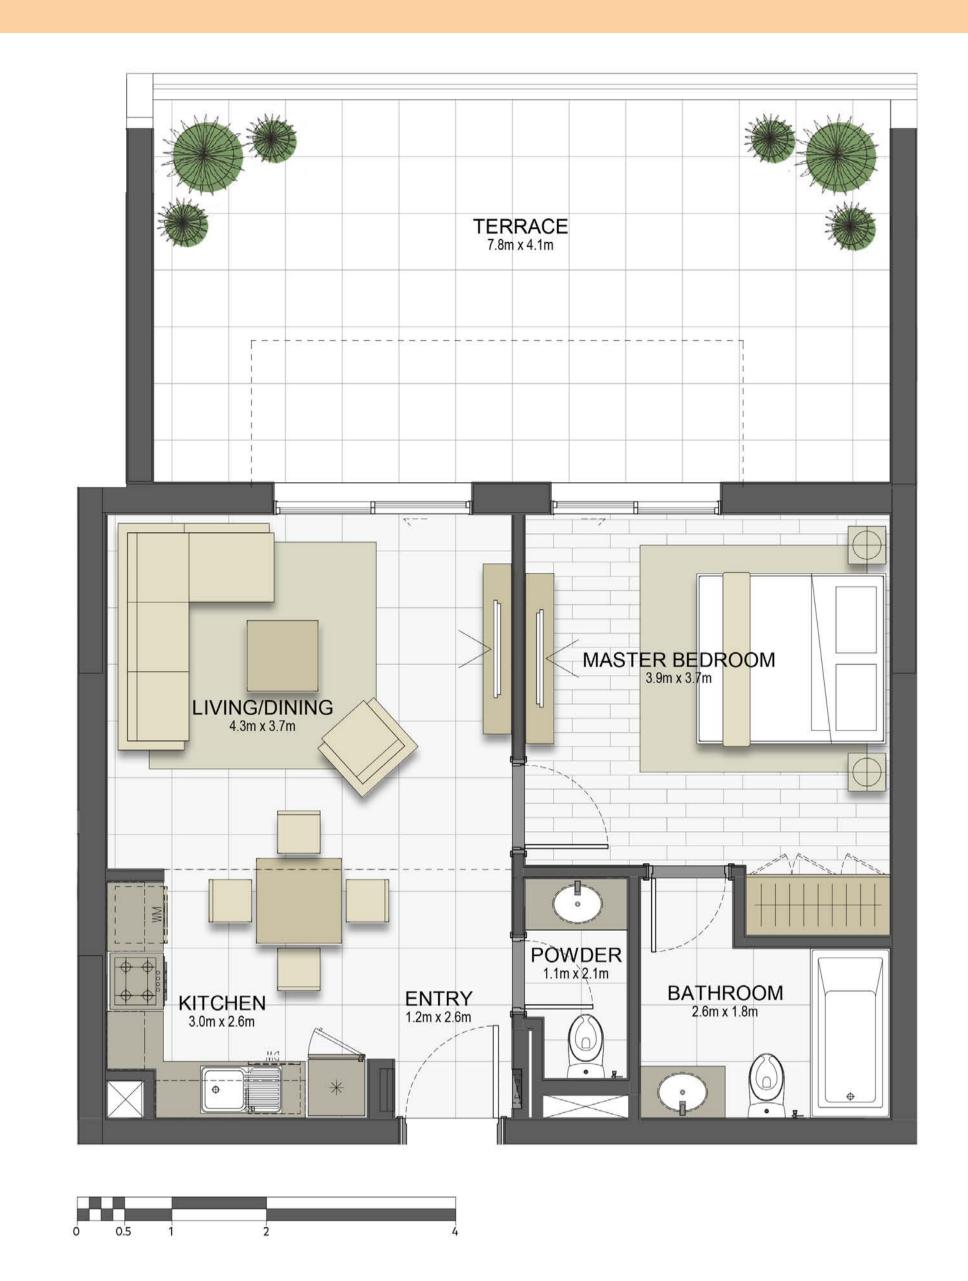

## Disclaimer:

| 1 BEDROOM    | TYPE 1D4-1          |
|--------------|---------------------|
| UNIT NO.     | 106                 |
| SUITE AREA   | 59.8m² / 643.4ft²   |
| BALCONY AREA | 34.5 m² / 371.8 ft² |
| TOTAL AREA   | 94.3m² / 1015.1ft²  |