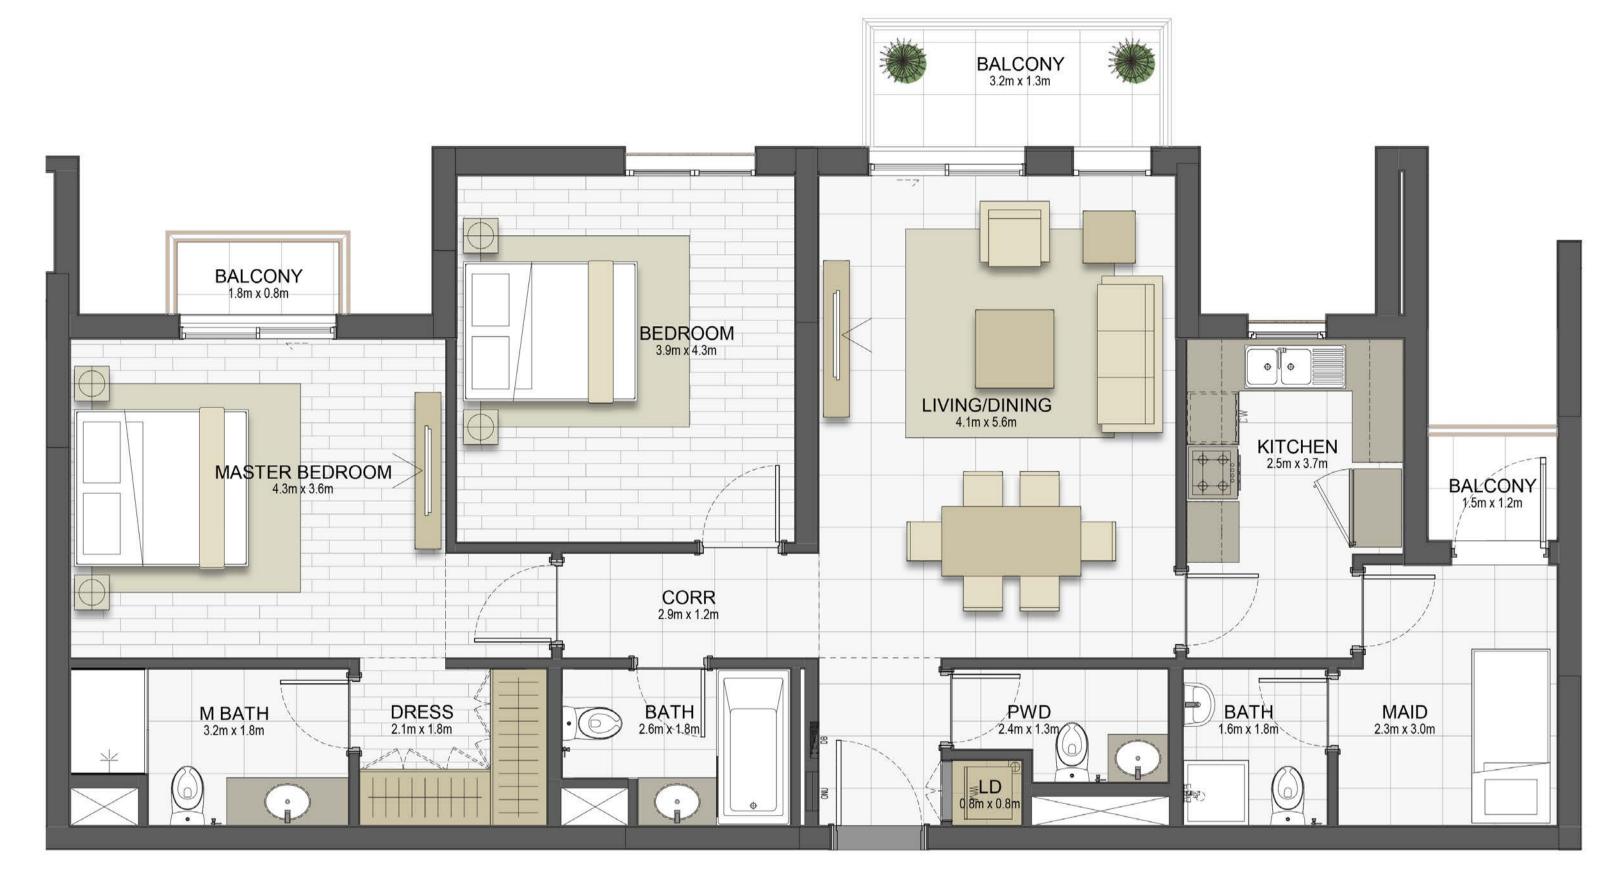

|
|--------------|-------------------------------------------|
| UNIT NO.     | 207,307,407,507                           |
| SUITE AREA   | 60.3m² / 649.4ft²                         |
| TERRACE AREA | 7.3 m <sup>2</sup> / 78.2 ft <sup>2</sup> |
| TOTAL AREA   | 67.6m² / 727.5ft²                         |







## Disclaimer:



| 1 BEDROOM    | TYPE 1D4-1          |
|--------------|---------------------|
| UNIT NO.     | 106                 |
| SUITE AREA   | 59.8m² / 643.4ft²   |
| BALCONY AREA | 34.5 m² / 371.8 ft² |
| TOTAL AREA   | 94.3m² / 1015.1ft²  |







## Disclaimer:





















#### Disclaimer:











## Disclaimer:











#### Disclaimer:











#### Disclaimer:











#### Disclaimer:













#### Disclaimer:













#### Disclaimer:













#### Disclaimer:











## Disclaimer:











#### Disclaimer:











#### Disclaimer:











#### Disclaimer:











#### Disclaimer:











#### Disclaimer:





41.1 m<sup>2</sup> / 442.4ft<sup>2</sup>





**GARDEN** 

**TERRACE** 

















## Disclaimer:









**UPPER LEVEL** 





#### Disclaimer: