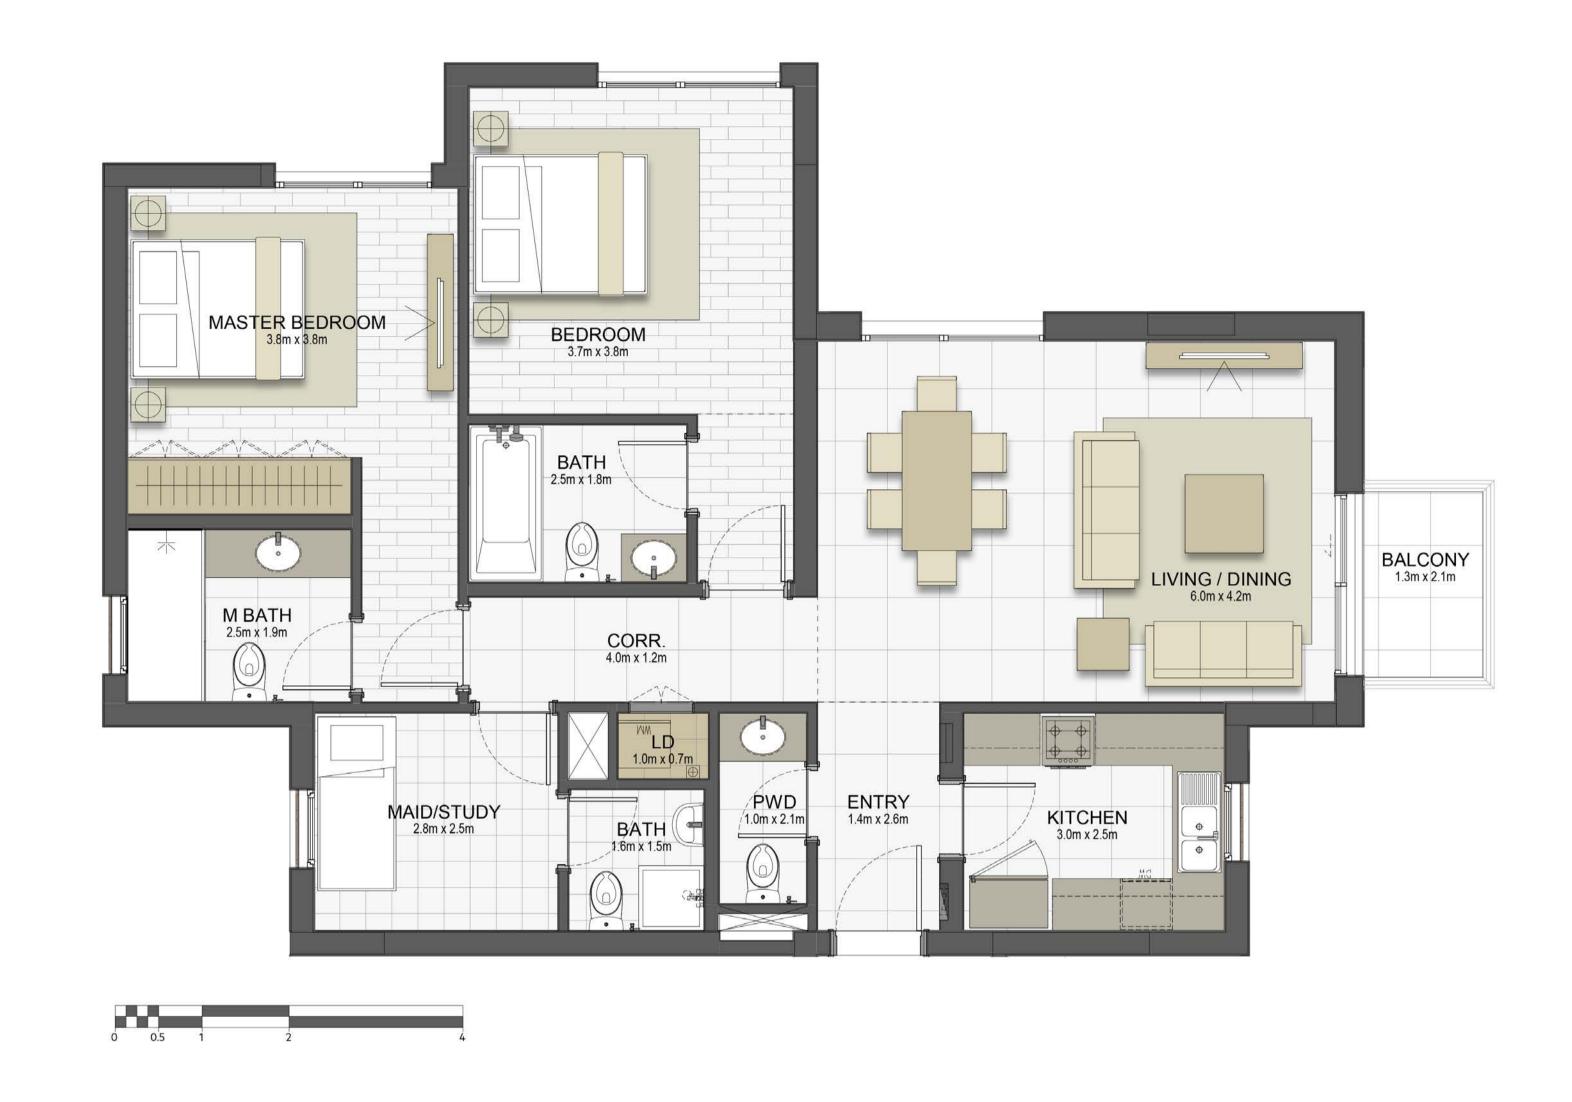

.7ft²                        |







## Disclaimer:



| 1 BEDROOM    | TYPE 1D3-1                                |
|--------------|-------------------------------------------|
| UNIT NO.     | 207,307,407,507                           |
| SUITE AREA   | 60.3m² / 649.4ft²                         |
| TERRACE AREA | 7.3 m <sup>2</sup> / 78.2 ft <sup>2</sup> |
| TOTAL AREA   | 67.6m² / 727.5ft²                         |







## Disclaimer:



| 1 BEDROOM    | TYPE 1D4-1          |
|--------------|---------------------|
| UNIT NO.     | 106                 |
| SUITE AREA   | 59.8m² / 643.4ft²   |
| BALCONY AREA | 34.5 m² / 371.8 ft² |
| TOTAL AREA   | 94.3m² / 1015.1ft²  |







## Disclaimer:





















#### Disclaimer:











## Disclaimer:











#### Disclaimer:











#### Disclaimer:











#### Disclaimer:













#### Disclaimer:













#### Disclaimer:













#### Disclaimer:











## Disclaimer:











#### Disclaimer:











#### Disclaimer:











#### Disclaimer:











#### Disclaimer:











#### Disclaimer:





41.1 m<sup>2</sup> / 442.4ft<sup>2</sup>





**GARDEN** 

**TERRACE** 

















## Disclaimer:









**UPPER LEVEL** 





#### Disclaimer: