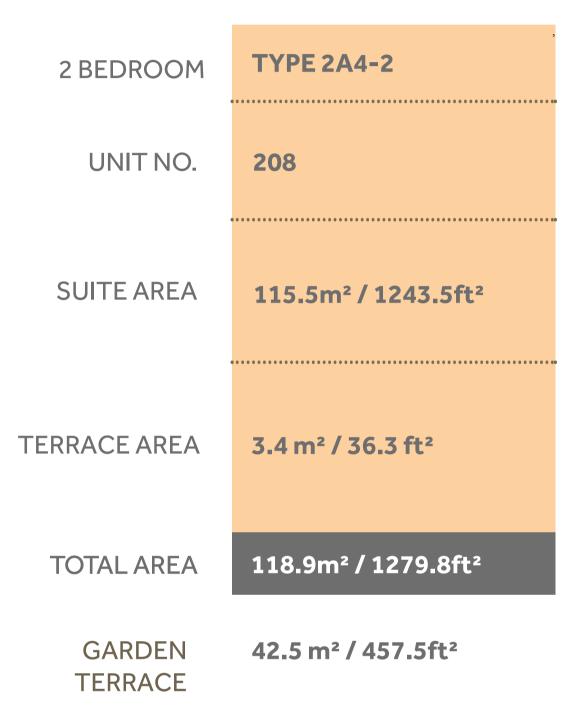

|







## Disclaimer:



| 1 BEDROOM    | TYPE 1D3-1                                |
|--------------|-------------------------------------------|
| UNIT NO.     | 207,307,407,507                           |
| SUITE AREA   | 60.3m² / 649.4ft²                         |
| TERRACE AREA | 7.3 m <sup>2</sup> / 78.2 ft <sup>2</sup> |
| TOTAL AREA   | 67.6m² / 727.5ft²                         |







## Disclaimer:



| 1 BEDROOM    | TYPE 1D4-1          |
|--------------|---------------------|
| UNIT NO.     | 106                 |
| SUITE AREA   | 59.8m² / 643.4ft²   |
| BALCONY AREA | 34.5 m² / 371.8 ft² |
| TOTAL AREA   | 94.3m² / 1015.1ft²  |







## Disclaimer:





















#### Disclaimer:











## Disclaimer:











#### Disclaimer:











#### Disclaimer:











#### Disclaimer:













#### Disclaimer:













#### Disclaimer:













#### Disclaimer:











## Disclaimer:











#### Disclaimer:











#### Disclaimer:











#### Disclaimer:











#### Disclaimer:











#### Disclaimer:





41.1 m<sup>2</sup> / 442.4ft<sup>2</sup>





**GARDEN** 

**TERRACE** 

















## Disclaimer:









**UPPER LEVEL** 





#### Disclaimer: