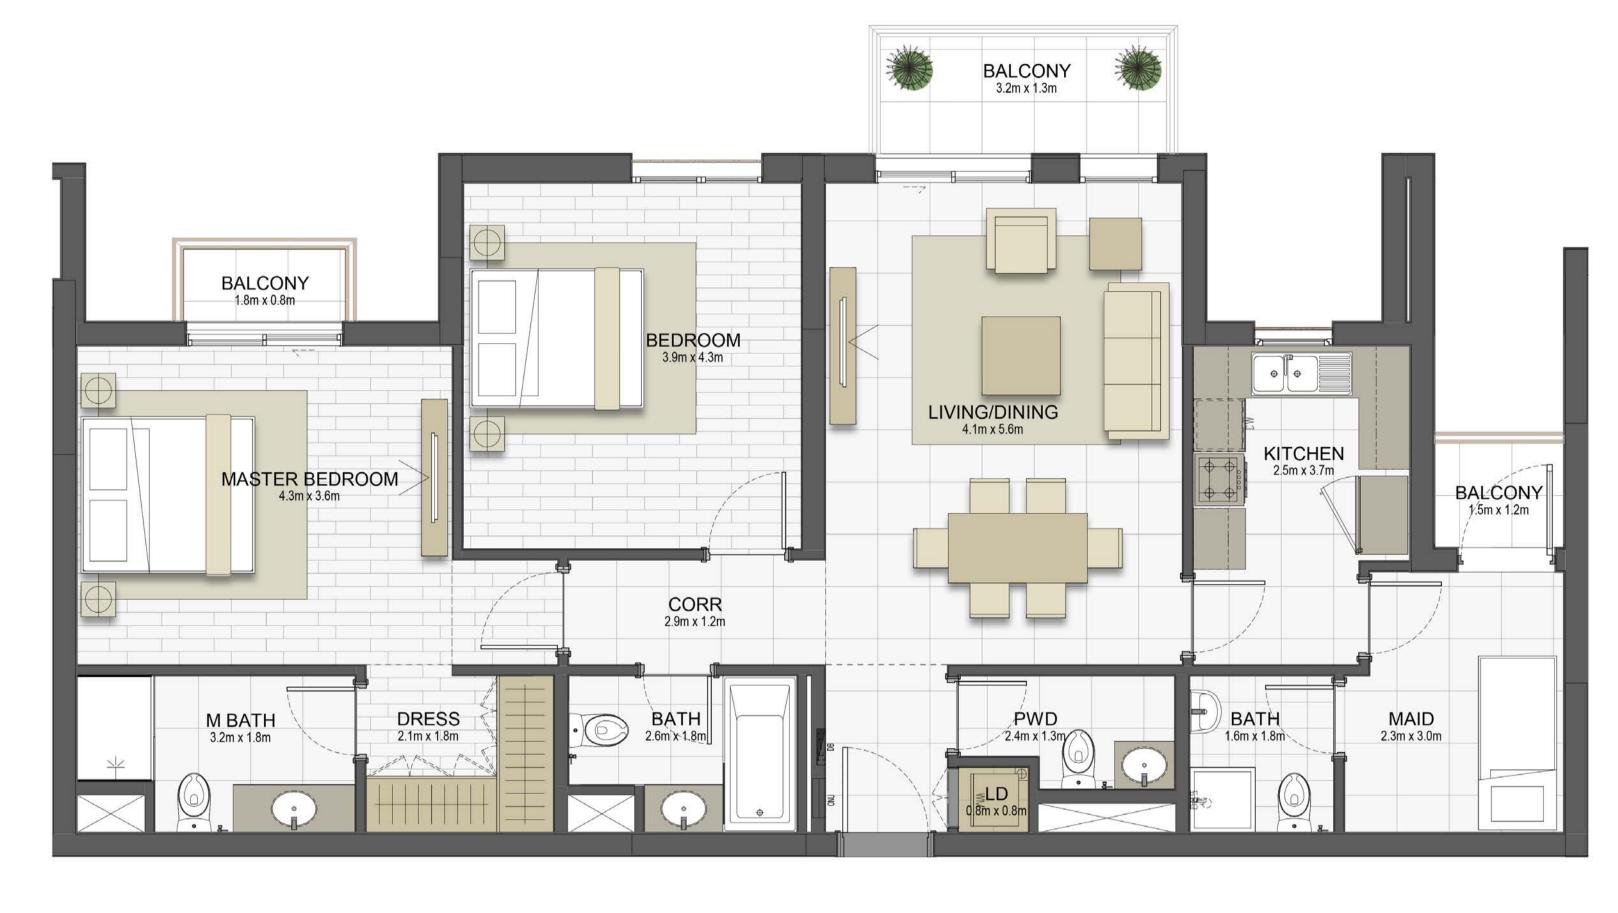

|--------------|-------------------------------------------|
| UNIT NO.     | 207,307,407,507                           |
| SUITE AREA   | 60.3m² / 649.4ft²                         |
| TERRACE AREA | 7.3 m <sup>2</sup> / 78.2 ft <sup>2</sup> |
| TOTAL AREA   | 67.6m² / 727.5ft²                         |







## Disclaimer:



| 1 BEDROOM    | TYPE 1D4-1          |
|--------------|---------------------|
| UNIT NO.     | 106                 |
| SUITE AREA   | 59.8m² / 643.4ft²   |
| BALCONY AREA | 34.5 m² / 371.8 ft² |
| TOTAL AREA   | 94.3m² / 1015.1ft²  |







## Disclaimer:





















#### Disclaimer:











## Disclaimer:











#### Disclaimer:











#### Disclaimer:











#### Disclaimer:













#### Disclaimer:













#### Disclaimer:













#### Disclaimer:











## Disclaimer:











#### Disclaimer:











#### Disclaimer:











#### Disclaimer:











#### Disclaimer:











#### Disclaimer:





41.1 m<sup>2</sup> / 442.4ft<sup>2</sup>





**GARDEN** 

**TERRACE** 

















## Disclaimer:









**UPPER LEVEL** 





#### Disclaimer: