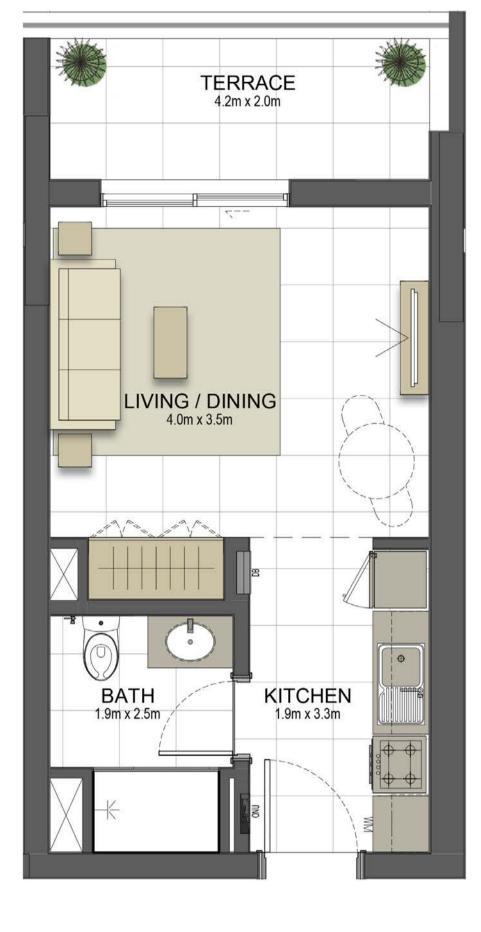

| STUDIO       | TYPE ST1-3        |
|--------------|-------------------|
| UNIT NO.     | G04               |
| SUITE AREA   | 32.4m² / 348.4ft² |
| TERRACE AREA | 7.4 m² / 79.2 ft² |
| TOTAL AREA   | 39.7m² / 427.7ft² |