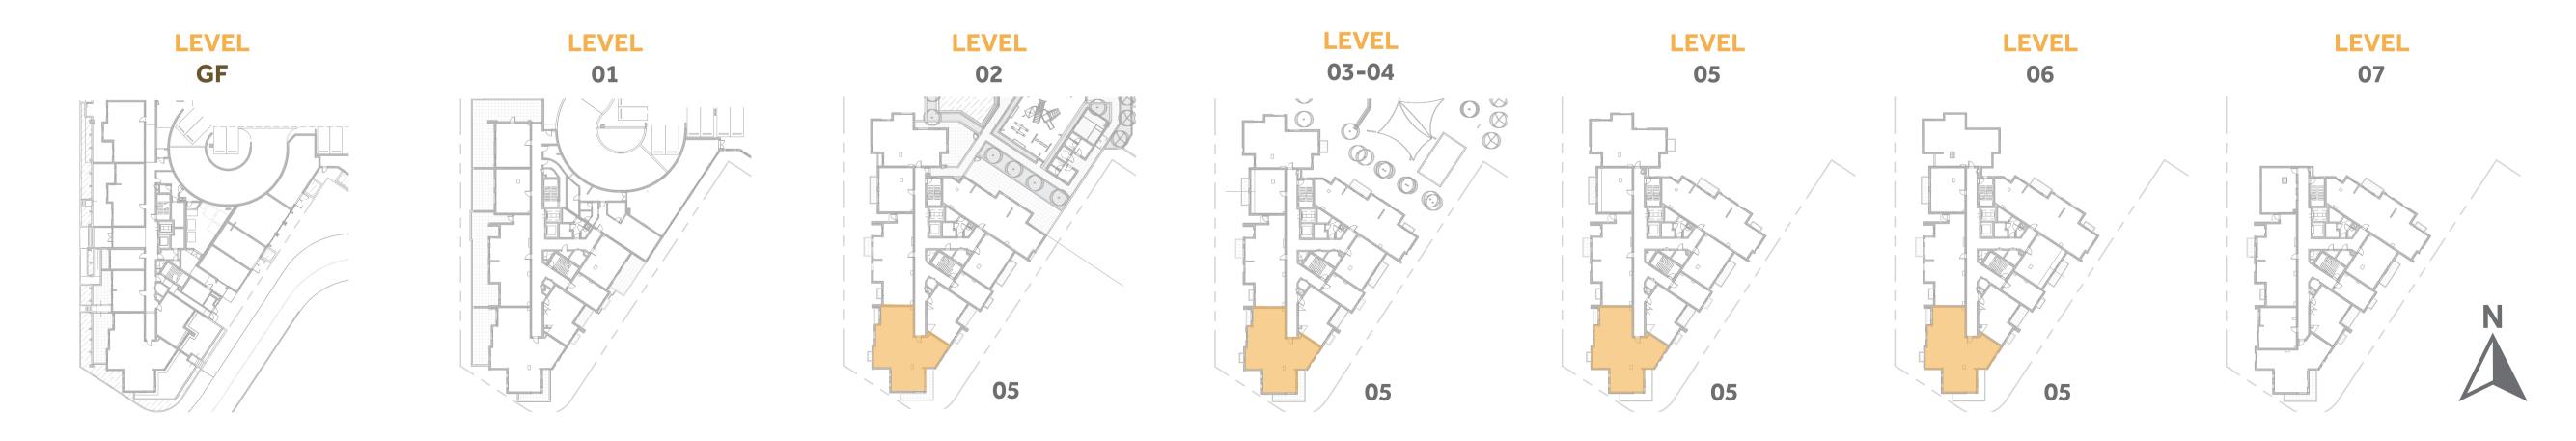

.3m² / 649.4ft²                         |
| TERRACE AREA | 7.3 m <sup>2</sup> / 78.2 ft <sup>2</sup> |
| TOTAL AREA   | 67.6m² / 727.5ft²                         |







## Disclaimer:



| 1 BEDROOM    | TYPE 1D4-1          |
|--------------|---------------------|
| UNIT NO.     | 106                 |
| SUITE AREA   | 59.8m² / 643.4ft²   |
| BALCONY AREA | 34.5 m² / 371.8 ft² |
| TOTAL AREA   | 94.3m² / 1015.1ft²  |







## Disclaimer:





















#### Disclaimer:











## Disclaimer:











#### Disclaimer:











#### Disclaimer:











#### Disclaimer:













#### Disclaimer:













#### Disclaimer:













#### Disclaimer:











## Disclaimer:











#### Disclaimer:











#### Disclaimer:











#### Disclaimer:











#### Disclaimer:











#### Disclaimer:





41.1 m<sup>2</sup> / 442.4ft<sup>2</sup>





**GARDEN** 

**TERRACE** 

















## Disclaimer:









**UPPER LEVEL** 





#### Disclaimer: