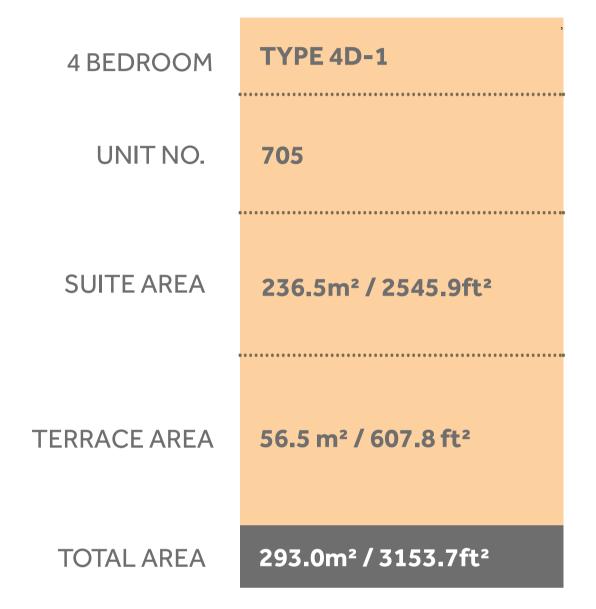

|







## Disclaimer:



| 1 BEDROOM    | TYPE 1D4-1          |
|--------------|---------------------|
| UNIT NO.     | 106                 |
| SUITE AREA   | 59.8m² / 643.4ft²   |
| BALCONY AREA | 34.5 m² / 371.8 ft² |
| TOTAL AREA   | 94.3m² / 1015.1ft²  |







## Disclaimer:





















#### Disclaimer:











## Disclaimer:











#### Disclaimer:











#### Disclaimer:











#### Disclaimer:













#### Disclaimer:













#### Disclaimer:













#### Disclaimer:











## Disclaimer:











#### Disclaimer:











#### Disclaimer:











#### Disclaimer:











#### Disclaimer:











#### Disclaimer:





41.1 m<sup>2</sup> / 442.4ft<sup>2</sup>





**GARDEN** 

**TERRACE** 

















## Disclaimer:









**UPPER LEVEL** 





#### Disclaimer: