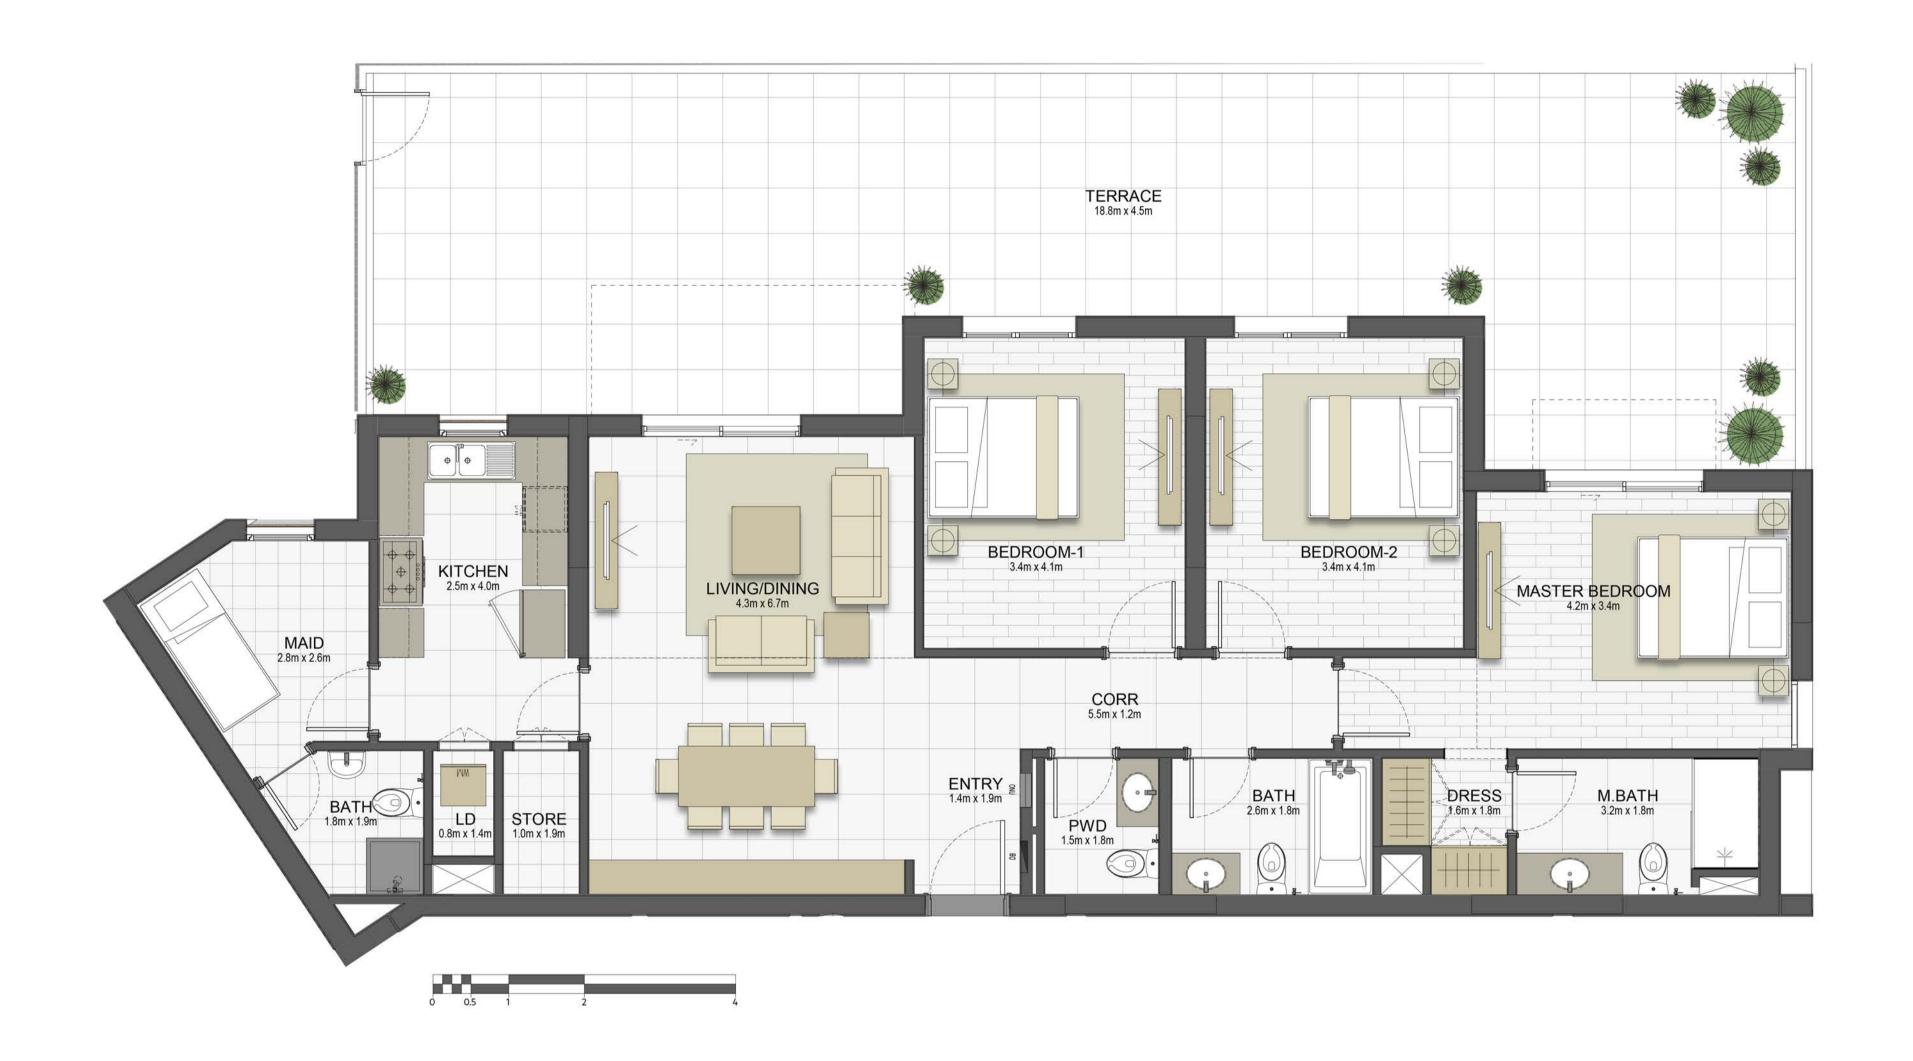

|
| SUITE AREA   | 60.3m² / 649.4ft²                         |
| TERRACE AREA | 7.3 m <sup>2</sup> / 78.2 ft <sup>2</sup> |
| TOTAL AREA   | 67.6m² / 727.5ft²                         |







## Disclaimer:



| 1 BEDROOM    | TYPE 1D4-1          |
|--------------|---------------------|
| UNIT NO.     | 106                 |
| SUITE AREA   | 59.8m² / 643.4ft²   |
| BALCONY AREA | 34.5 m² / 371.8 ft² |
| TOTAL AREA   | 94.3m² / 1015.1ft²  |







## Disclaimer:





















#### Disclaimer:











## Disclaimer:











#### Disclaimer:











#### Disclaimer:











#### Disclaimer:













#### Disclaimer:













#### Disclaimer:













#### Disclaimer:











## Disclaimer:











#### Disclaimer:











#### Disclaimer:











#### Disclaimer:











#### Disclaimer:











#### Disclaimer:





41.1 m<sup>2</sup> / 442.4ft<sup>2</sup>





**GARDEN** 

**TERRACE** 

















## Disclaimer:









**UPPER LEVEL** 





#### Disclaimer: