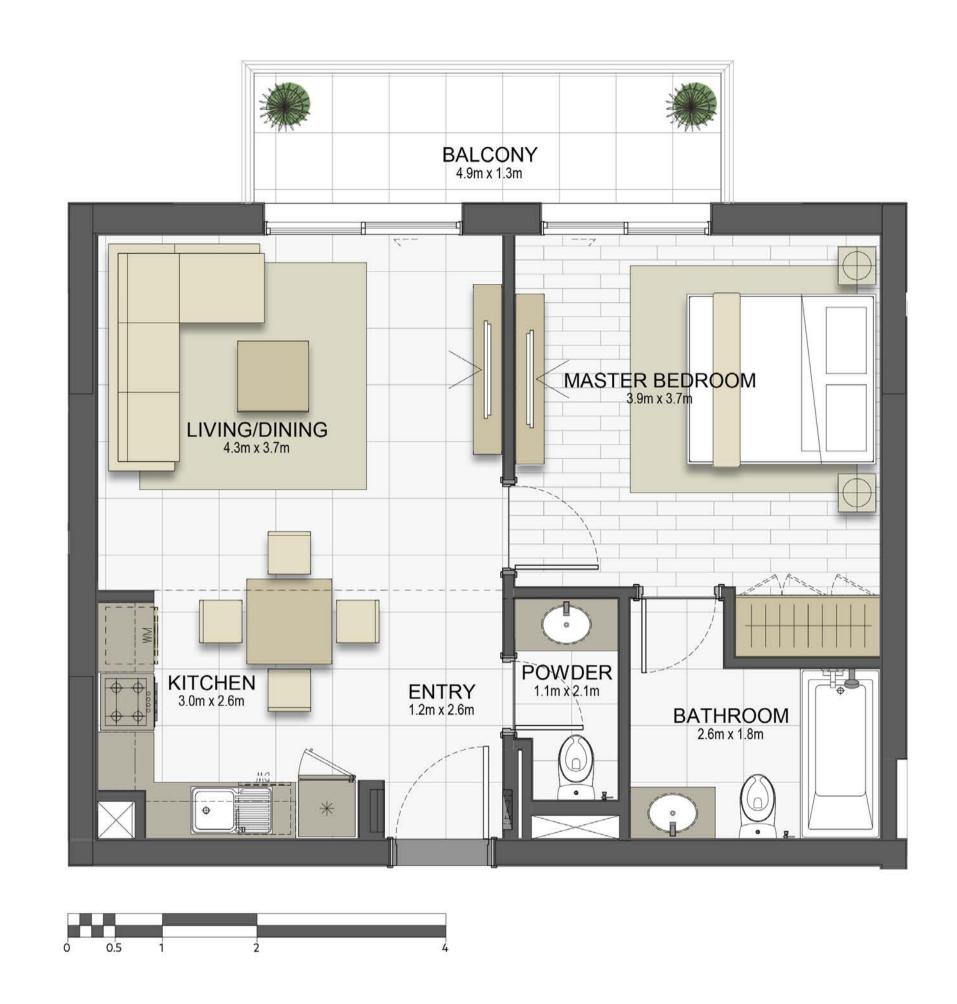

TOTAL AREA   | 58.5m² / 629.7ft²                        |







## Disclaimer:



| 1 BEDROOM    | TYPE 1D3-1                                |
|--------------|-------------------------------------------|
| UNIT NO.     | 207,307,407,507                           |
| SUITE AREA   | 60.3m² / 649.4ft²                         |
| TERRACE AREA | 7.3 m <sup>2</sup> / 78.2 ft <sup>2</sup> |
| TOTAL AREA   | 67.6m² / 727.5ft²                         |







## Disclaimer:



| 1 BEDROOM    | TYPE 1D4-1          |
|--------------|---------------------|
| UNIT NO.     | 106                 |
| SUITE AREA   | 59.8m² / 643.4ft²   |
| BALCONY AREA | 34.5 m² / 371.8 ft² |
| TOTAL AREA   | 94.3m² / 1015.1ft²  |







## Disclaimer:





















#### Disclaimer:











## Disclaimer:











#### Disclaimer:











#### Disclaimer:











#### Disclaimer:













#### Disclaimer:













#### Disclaimer:













#### Disclaimer:











## Disclaimer:











#### Disclaimer:











#### Disclaimer:











#### Disclaimer:











#### Disclaimer:











#### Disclaimer:





41.1 m<sup>2</sup> / 442.4ft<sup>2</sup>





**GARDEN** 

**TERRACE** 

















## Disclaimer:









**UPPER LEVEL** 





#### Disclaimer: