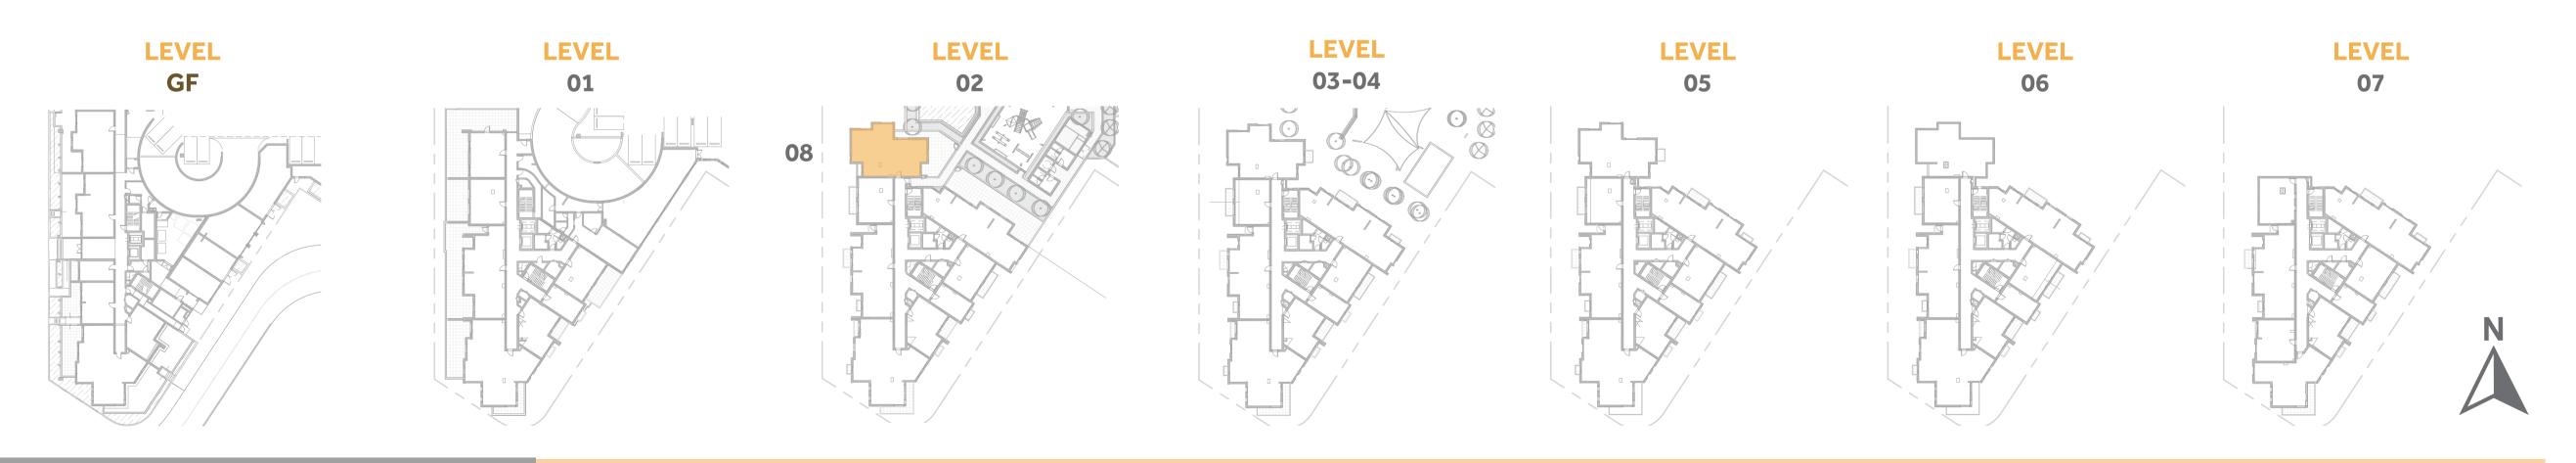

## Disclaimer:



| 1 BEDROOM    | TYPE 1D3-1                                |
|--------------|-------------------------------------------|
| UNIT NO.     | 207,307,407,507                           |
| SUITE AREA   | 60.3m² / 649.4ft²                         |
| TERRACE AREA | 7.3 m <sup>2</sup> / 78.2 ft <sup>2</sup> |
| TOTAL AREA   | 67.6m² / 727.5ft²                         |







## Disclaimer:



| 1 BEDROOM    | TYPE 1D4-1          |
|--------------|---------------------|
| UNIT NO.     | 106                 |
| SUITE AREA   | 59.8m² / 643.4ft²   |
| BALCONY AREA | 34.5 m² / 371.8 ft² |
| TOTAL AREA   | 94.3m² / 1015.1ft²  |







## Disclaimer:





















#### Disclaimer:











## Disclaimer:











#### Disclaimer:











#### Disclaimer:











#### Disclaimer:













#### Disclaimer:













#### Disclaimer:













#### Disclaimer:











## Disclaimer:











#### Disclaimer:











#### Disclaimer:











#### Disclaimer:











#### Disclaimer:











#### Disclaimer:





41.1 m<sup>2</sup> / 442.4ft<sup>2</sup>





**GARDEN** 

**TERRACE** 

















## Disclaimer:









**UPPER LEVEL** 





#### Disclaimer: