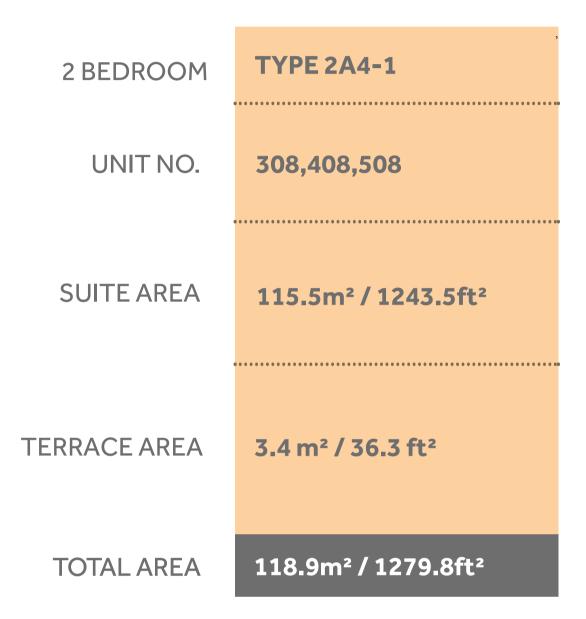

29.7ft²                        |







## Disclaimer:



| 1 BEDROOM    | TYPE 1D3-1                                |
|--------------|-------------------------------------------|
| UNIT NO.     | 207,307,407,507                           |
| SUITE AREA   | 60.3m² / 649.4ft²                         |
| TERRACE AREA | 7.3 m <sup>2</sup> / 78.2 ft <sup>2</sup> |
| TOTAL AREA   | 67.6m² / 727.5ft²                         |







## Disclaimer:



| 1 BEDROOM    | TYPE 1D4-1          |
|--------------|---------------------|
| UNIT NO.     | 106                 |
| SUITE AREA   | 59.8m² / 643.4ft²   |
| BALCONY AREA | 34.5 m² / 371.8 ft² |
| TOTAL AREA   | 94.3m² / 1015.1ft²  |







## Disclaimer:





















#### Disclaimer:











## Disclaimer:











#### Disclaimer:











#### Disclaimer:











#### Disclaimer:













#### Disclaimer:













#### Disclaimer:













#### Disclaimer:











## Disclaimer:











#### Disclaimer:











#### Disclaimer:











#### Disclaimer:











#### Disclaimer:











#### Disclaimer:





41.1 m<sup>2</sup> / 442.4ft<sup>2</sup>





**GARDEN** 

**TERRACE** 

















## Disclaimer:









**UPPER LEVEL** 





#### Disclaimer: