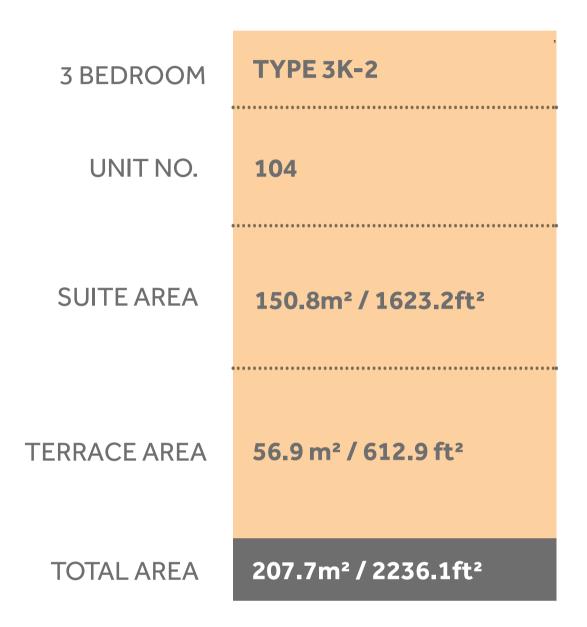

|
| TERRACE AREA | 7.3 m <sup>2</sup> / 78.2 ft <sup>2</sup> |
| TOTAL AREA   | 67.6m² / 727.5ft²                         |







## Disclaimer:



| 1 BEDROOM    | TYPE 1D4-1          |
|--------------|---------------------|
| UNIT NO.     | 106                 |
| SUITE AREA   | 59.8m² / 643.4ft²   |
| BALCONY AREA | 34.5 m² / 371.8 ft² |
| TOTAL AREA   | 94.3m² / 1015.1ft²  |







## Disclaimer:





















#### Disclaimer:











## Disclaimer:











#### Disclaimer:











#### Disclaimer:











#### Disclaimer:













#### Disclaimer:













#### Disclaimer:













#### Disclaimer:











## Disclaimer:











#### Disclaimer:











#### Disclaimer:











#### Disclaimer:











#### Disclaimer:











#### Disclaimer:





41.1 m<sup>2</sup> / 442.4ft<sup>2</sup>





**GARDEN** 

**TERRACE** 

















## Disclaimer:









**UPPER LEVEL** 





#### Disclaimer: