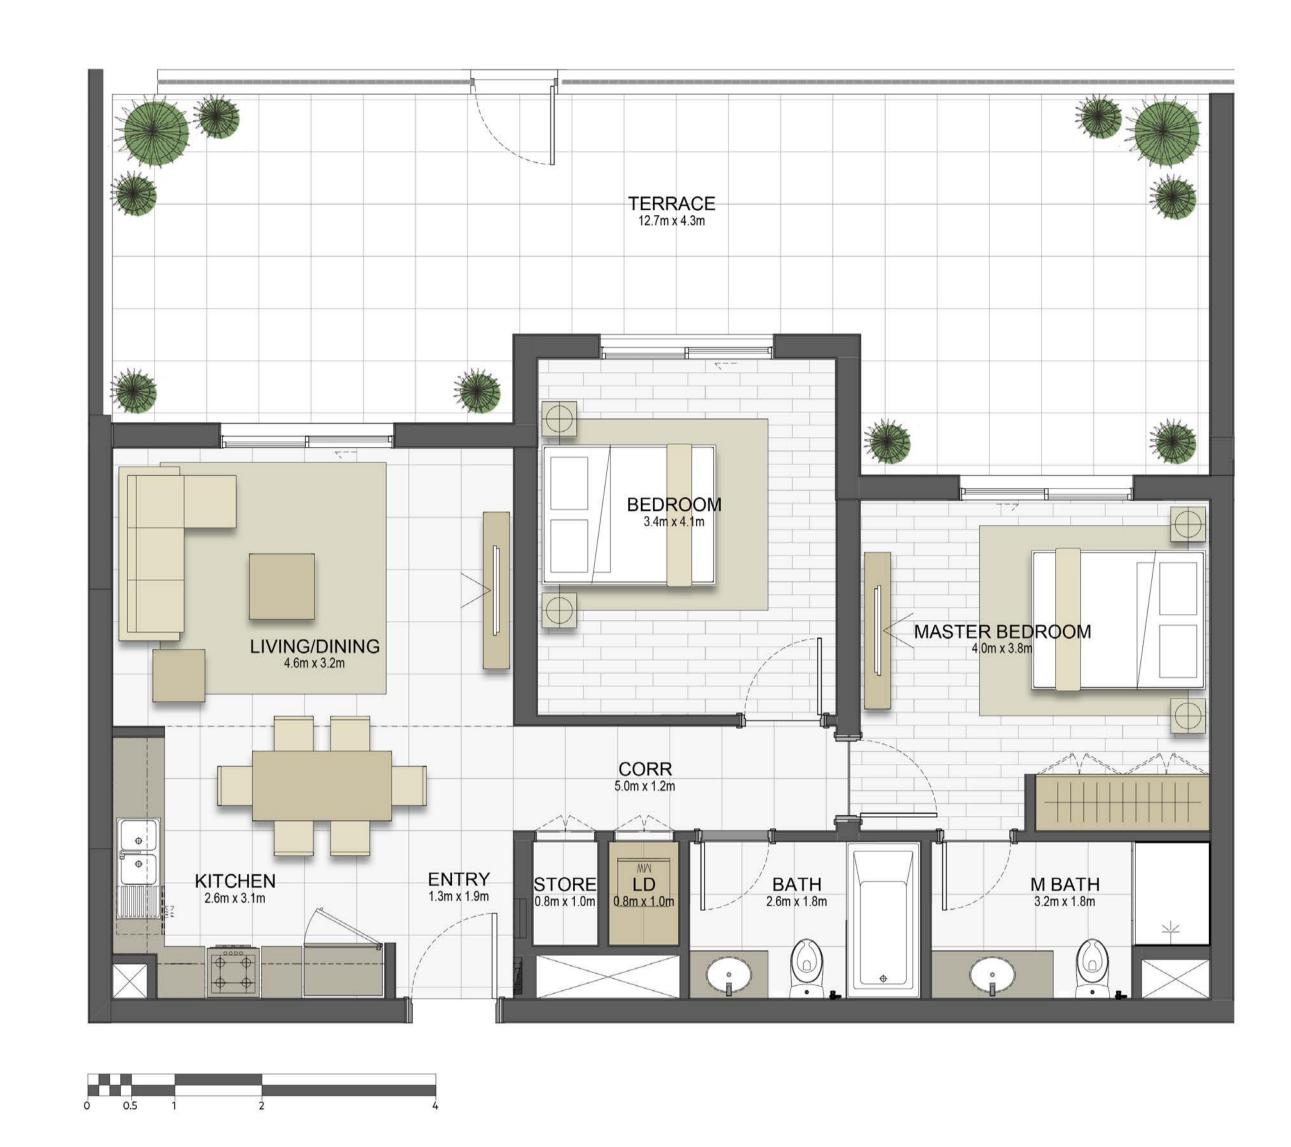

## Disclaimer:

| 1 BEDROOM    | TYPE 1D3-1                                |
|--------------|-------------------------------------------|
| UNIT NO.     | 207,307,407,507                           |
| SUITE AREA   | 60.3m² / 649.4ft²                         |
| TERRACE AREA | 7.3 m <sup>2</sup> / 78.2 ft <sup>2</sup> |
| TOTAL AREA   | 67.6m² / 727.5ft²                         |