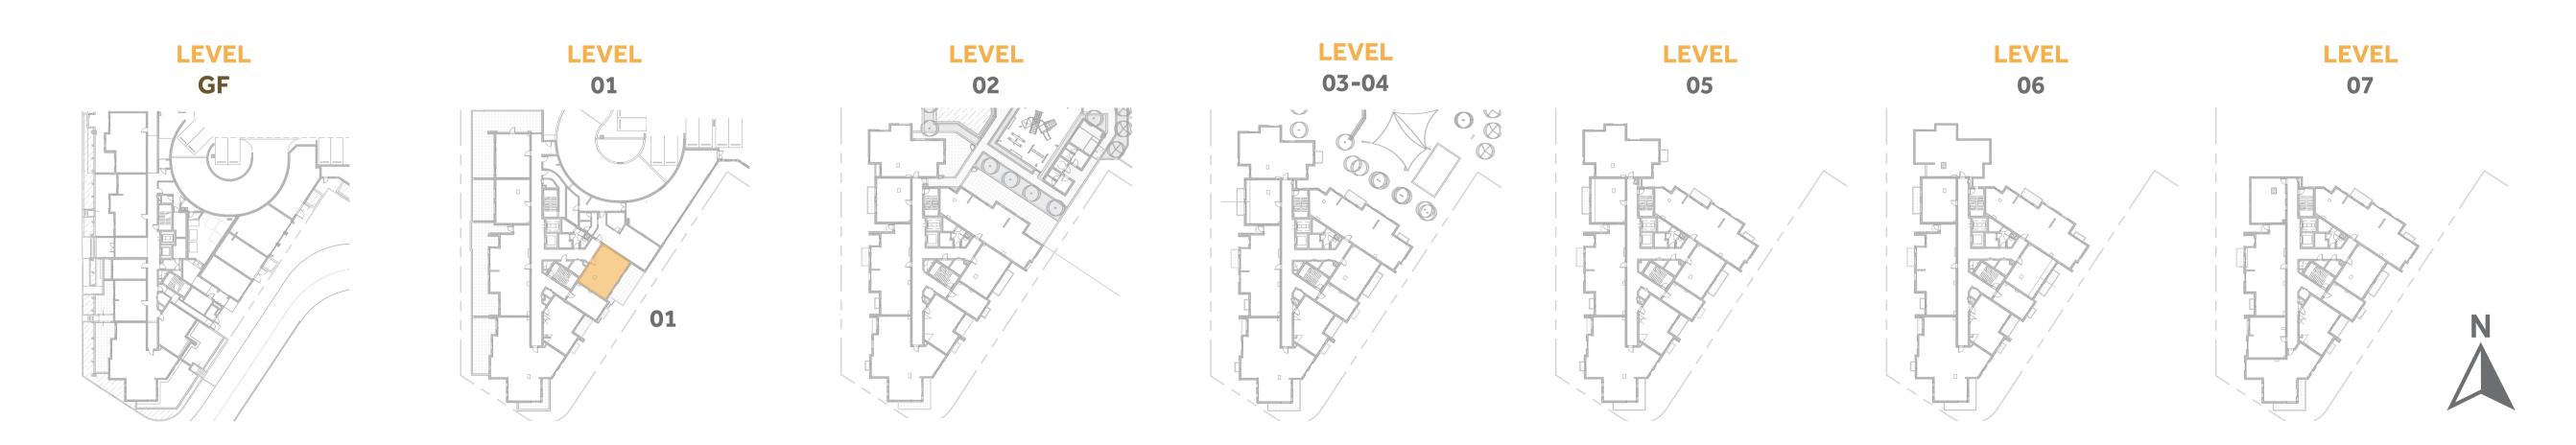

#### Disclaimer:

| 1 BEDROOM    | TYPE 1B-1                                 |
|--------------|-------------------------------------------|
| UNIT NO.     | 103,204,304,404,504,<br>604,704           |
| SUITE AREA   | 58.3m <sup>2</sup> / 627.5ft <sup>2</sup> |
| TERRACE AREA | 9.0 m² / 96.4 ft²                         |
| TOTAL AREA   | 67.3m² / 723.9ft²                         |