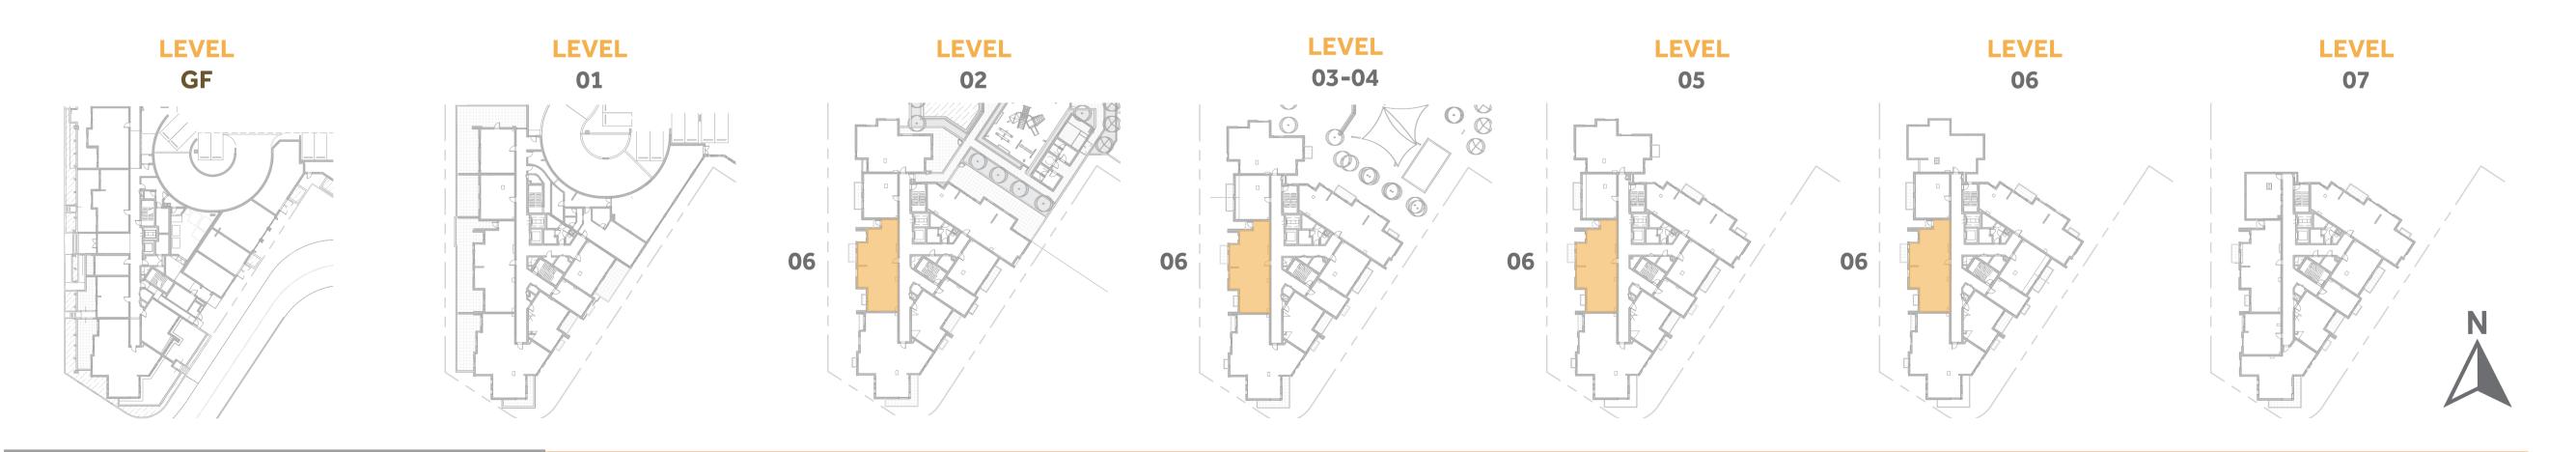

|
|--------------|-------------------------------------------|
| UNIT NO.     | 207,307,407,507                           |
| SUITE AREA   | 60.3m² / 649.4ft²                         |
| TERRACE AREA | 7.3 m <sup>2</sup> / 78.2 ft <sup>2</sup> |
| TOTAL AREA   | 67.6m² / 727.5ft²                         |







## Disclaimer:



| 1 BEDROOM    | TYPE 1D4-1          |
|--------------|---------------------|
| UNIT NO.     | 106                 |
| SUITE AREA   | 59.8m² / 643.4ft²   |
| BALCONY AREA | 34.5 m² / 371.8 ft² |
| TOTAL AREA   | 94.3m² / 1015.1ft²  |







## Disclaimer:





















#### Disclaimer:











## Disclaimer:











#### Disclaimer:











#### Disclaimer:











#### Disclaimer:













#### Disclaimer:













#### Disclaimer:













#### Disclaimer:











## Disclaimer:











#### Disclaimer:











#### Disclaimer:











#### Disclaimer:











#### Disclaimer:











#### Disclaimer:





41.1 m<sup>2</sup> / 442.4ft<sup>2</sup>





**GARDEN** 

**TERRACE** 

















## Disclaimer:









**UPPER LEVEL** 





#### Disclaimer: