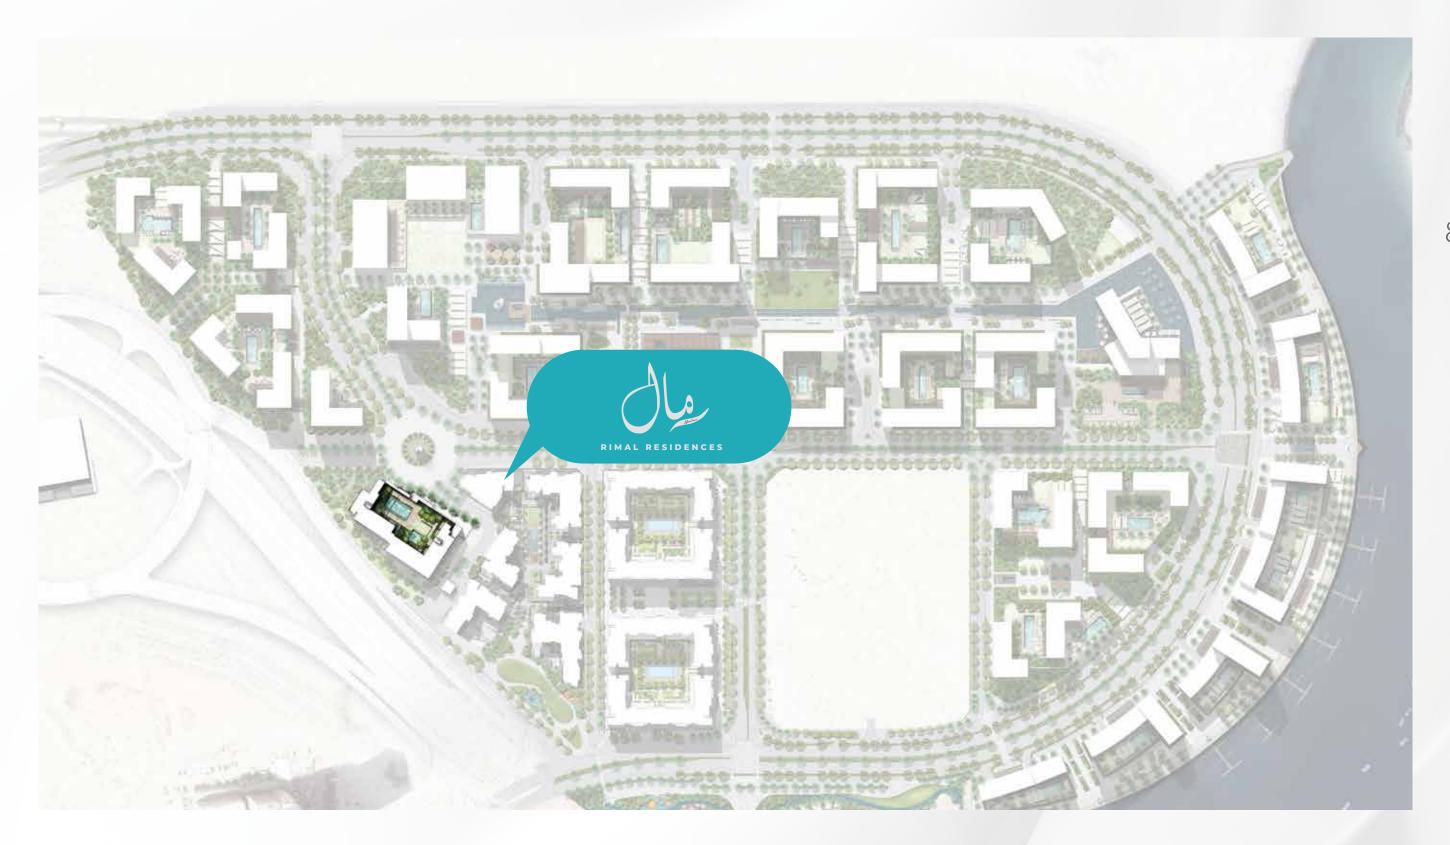

## مشروع "رمال رزیدنسز"

يقع مشروع "رمال رزيدنسز" المكون من مبنى سكني عصري منخفض الارتفاع ومصمـم بأناقـة في جزيـرة مريـم، حيـث يوفـر إمكانيـة الوصـول مباشـرة إلـى الحدائـق ذات المناظـر الطبيعيـة الخلابـة والشاطئ.

#### RIMAL RESIDENCES

Rimal Residences is an elegantly designed low-rise building situated in Maryam Island with direct access to a landscaped community park and pristine beach.

The perfect living destination for active lifestyles, the Residences is awash with an eclectic mix of leisure amenities that enrich everyday life. Located within close proximity to retail and F&B offerings, a walking and jogging track, children's play facilities, swimming pool and a basketball court, Rimal Residence encompasses a microcosmic lifestyle.