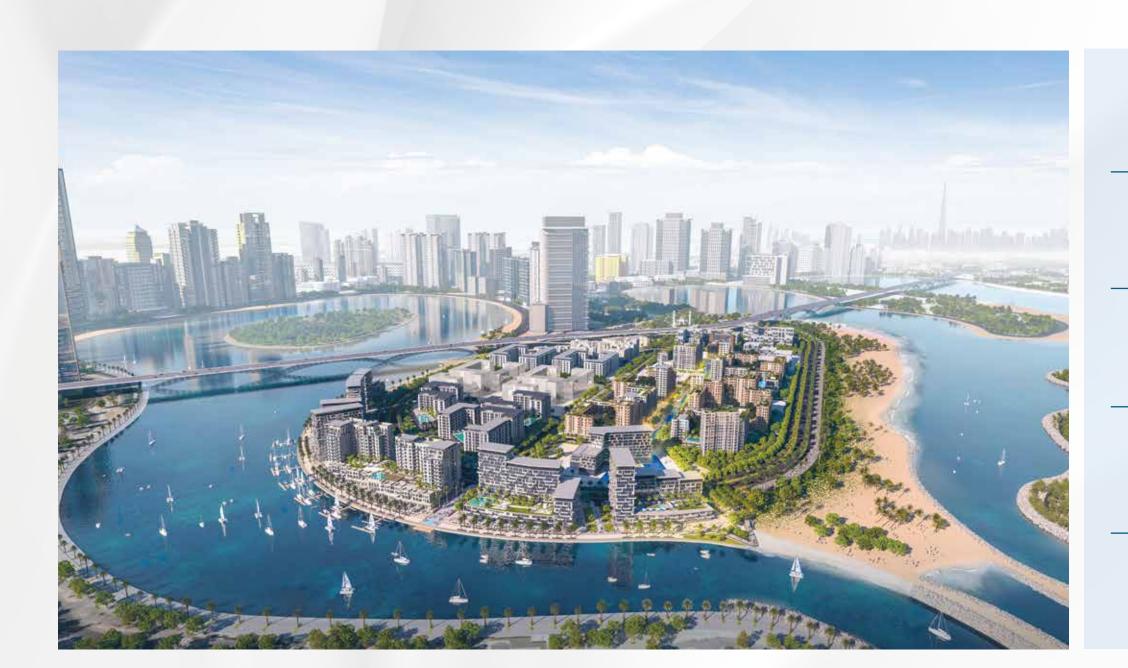

## نبذة عن جزيرة مريم

#### حياة فاخرة على الواجهة البحرية في قلب الشارقة

تعتبر جزيرة مريم مشروعاً فريداً من نوعه يوفر حياة فاخرة على الواجهة البحرية في إمارة الشارقة. ويحتضن المشروع الواقع في وسط المدينة، والمتفرّد بإطلالة خلّابة على الخليج العربي، شقق سكنية مجهزة بأحدث المرافق المتطورة والتجارب الراقية، لينعم الزوار والملاك والضيوف بتجربة لا مثيل لها.

### ABOUT MARYAM ISLAND

#### PREMIUM WATERFRONT LIVING IN THE HEART OF SHARJAH

Maryam Island is the first-of-its-kind luxury waterfront development in Sharjah. Located in downtown Sharjah and overlooking the Arabian Gulf, Maryam Island offers residential apartments set amidst a wealth of upscale experiences and amenities, giving visitors, tenants, owners and guests the experience of a lifetime.

## معالم فاخرة

الوجهة المثالية للرفاهية ونمط الحياة المترف في الشارقة. يتجلى حجم جزيرة مريم وفخامتها ببلاغة من خلال الممشى الممتد على مساحة ٩٠٠ متر، متفرداً بإطلالات خلابة على البحر والشاطئ، ومرافق ترفيهية متكاملة، ومحلات التسوق والمطاعم والمقاهي الراقية التي تقدم تجربة استثنائية. وتكتمل القيمة الفريدة التي تضيفها الجزيرة لتجربة المقيمين والزوار من خلال مجموعة من الغنادق والسوق والمنتجع الصحى والنادى الرياضي وأحواض السباحة ومناطق لعب الأطفال.

### HALLMARKS OF LUXURY

The ultimate leisure and lifestyle destination in Sharjah, Maryam Island's scale and grandeur is eloquently expressed by its 900m promenade, with stunning sea and beach views, fabulous entertainment, alluring shopping and dining experiences. A range of outstanding hotels, a Souq, spa, fitness club, swimming pools and children's play areas complement the Island's unique value proposition for residents and visitors.