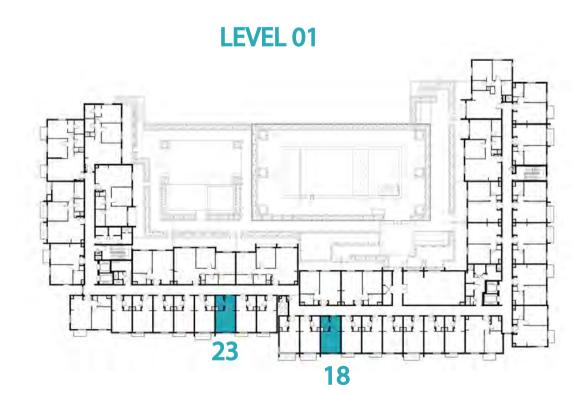

TYPE ST-A1

UNIT NO.

213,226,413,426

SUITE AREA

29.70 m² / 319.69 ft²

BALCONY AREA

1.44 m²/ 15.50 ft²

TOTAL AREA