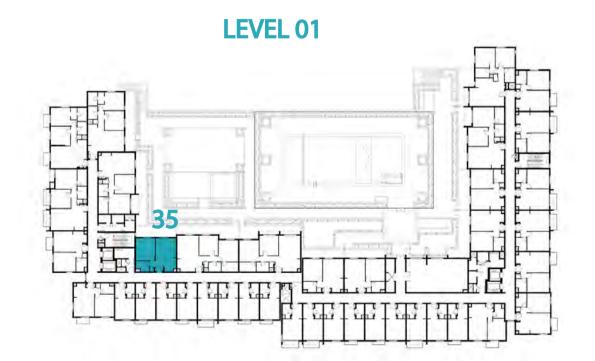

TYPE ST-A1

UNIT NO.

213,226,413,426

SUITE AREA

29.70 m² / 319.69 ft²

BALCONY AREA

1.44 m²/ 15.50 ft²

TOTAL AREA