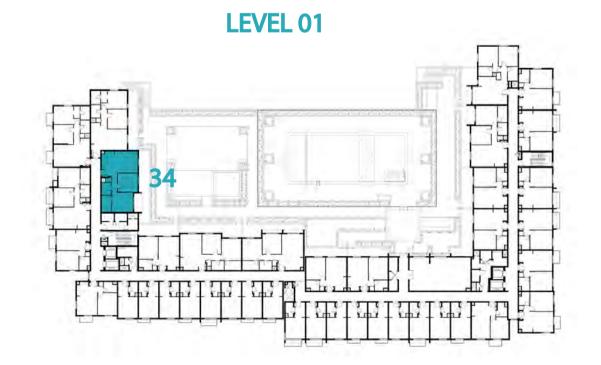

TYPE ST-A1

UNIT NO.

213,226,413,426

SUITE AREA

29.70 m² / 319.69 ft²

BALCONY AREA

1.44 m²/ 15.50 ft²

TOTAL AREA