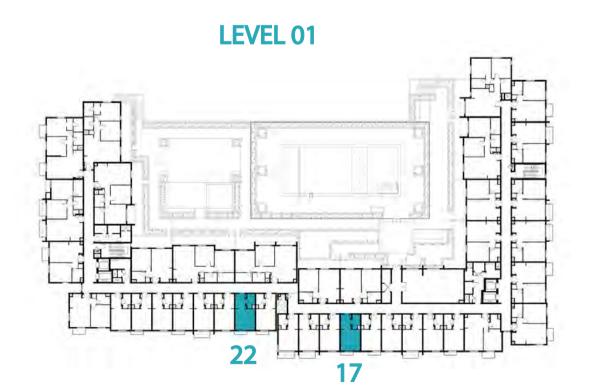

TYPE ST-A1

UNIT NO.

213,226,413,426

SUITE AREA

29.70 m² / 319.69 ft²

BALCONY AREA

1.44 m²/ 15.50 ft²

TOTAL AREA

31.14 m² / 335.19 ft²



















## Disclaimer:



TYPE ST-A1-B

UNIT NO. 117,122,215,317,322
415,517,522

SUITE AREA 29.7 m² / 319.69 ft²

BALCONY AREA 1.44 m²/ 15.50 ft²

TOTAL AREA 31.14 m² / 335.19 ft²



















## Disclaimer:



TYPE ST-A1-M

UNIT NO. 112,125,127,312,325,327
512,525,527

SUITE AREA 29.7 m² / 319.69 ft²

BALCONY AREA 1.44 m²/ 15.50 ft²

TOTAL AREA 31.14 m² / 335.19 ft²



















## Disclaimer:



TYPE ST-A1-M-B

UNIT NO. 116,218,223,316,418
423,516

SUITE AREA 29.70 m² / 319.69 ft²

BALCONY AREA 1.44 m² / 15.50 ft²

TOTAL AREA 31.14 m² / 335.19 ft²



















## Disclaimer:



 STUDIO
 TYPE ST-A2

 UNIT NO.
 121,221,321,421,521

 SUITE AREA
 30.63 m² / 329.70 ft²

 BALCONY AREA
 1.44 m² / 15.50 ft²

 TOTAL AREA
 32.07 m² / 345.20 ft²



















## Disclaimer:



 STUDIO
 TYPE ST-A3

 UNIT NO.
 228,428

 SUITE AREA
 29.78 m² / 320.55 ft²

 BALCONY AREA
 1.44 m²/ 15.50 ft²

 TOTAL AREA
 31.22 m² / 336.05 ft²



















## Disclaimer: