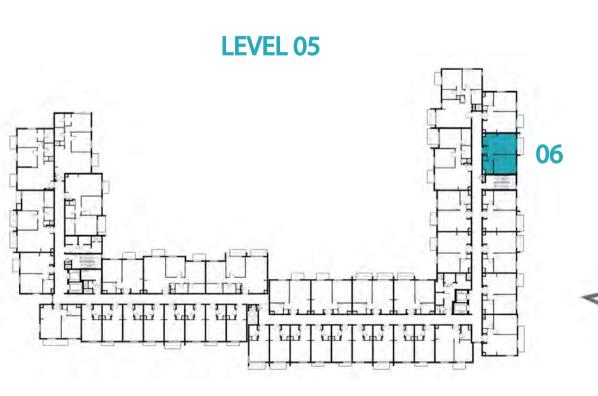

| TOTAL AREA   | 57.68 m² / 620.87 ft²                       |





















1 BEDROOM

TYPE 1A-2

UNIT NO.

108,208,308,408,508

SUITE AREA

54.80 m²/589.87 ft²

BALCONY AREA

70TAL AREA

58.35 m²/628.08 ft²



















## Disclaimer:



1 BEDROOM

UNIT NO.

107,207,307,407,507

SUITE AREA

55.32 m²/595.46 ft²

BALCONY AREA

70TAL AREA

58.87 m²/633.68 ft²



















## Disclaimer:



| 1 BEDROOM    | TYPE 1A-4                                   |
|--------------|---------------------------------------------|
| UNIT NO.     | 106,206,306,406,506                         |
| SUITE AREA   | 55.32 m²/ 595.46 ft²                        |
| BALCONY AREA | 3.73 m <sup>2</sup> / 40.15 ft <sup>2</sup> |
| TOTAL AREA   | 59.05 m² / 635.61 ft²                       |





















1 BEDROOM

TYPE 1A-5

UNIT NO.

102

SUITE AREA

54.75 m²/589.33 ft²

TOTAL AREA

GARDEN
TERRACE

27.15 m²/292.24 ft²



















## Disclaimer:



| 1 BEDROOM    | TYPE 1A-6             |
|--------------|-----------------------|
| UNIT NO.     | 202,302,402,502       |
| SUITE AREA   | 54.75m²/ 589.33 ft²   |
| BALCONY AREA | 2.88 m²/ 31.00 ft²    |
| TOTAL AREA   | 57.63 m² / 620.33 ft² |





















1 BEDROOM

TYPE 1A-7M

UNIT NO.

101

SUITE AREA

55.14 m²/593.53 ft²

TOTAL AREA

55.14 m²/593.53 ft²

31.18 m²/335.62 ft²



















## Disclaimer:



| 1 BEDROOM    | TYPE 1A-8M            |
|--------------|-----------------------|
| UNIT NO.     | 201,301,401,501       |
| SUITE AREA   | 55.14 m²/ 593.53 ft²  |
| BALCONY AREA | 2.88 m²/ 31.00 ft²    |
|