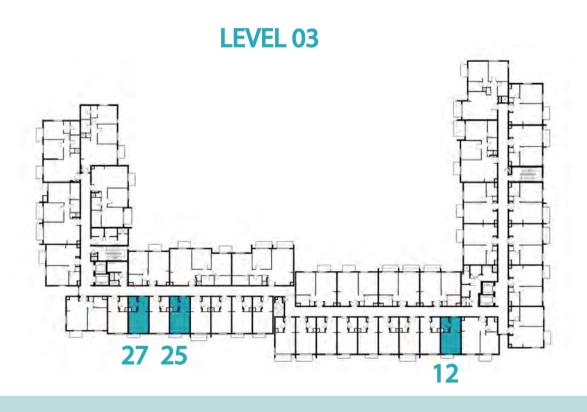

TYPE ST-A1

UNIT NO.

213,226,413,426

SUITE AREA

29.70 m² / 319.69 ft²

BALCONY AREA

1.44 m²/ 15.50 ft²

TOTAL AREA

31.14 m² / 335.19 ft²

## Disclaimer:

TYPE ST-A1-B

UNIT NO. 117,122,215,317,322
415,517,522

SUITE AREA 29.7 m² / 319.69 ft²

BALCONY AREA 1.44 m²/ 15.50 ft²

TOTAL AREA 31.14 m² / 335.19 ft²

## Disclaimer:

TYPE ST-A1-M

UNIT NO. 112,125,127,312,325,327
512,525,527

SUITE AREA 29.7 m² / 319.69 ft²

BALCONY AREA 1.44 m²/ 15.50 ft²

TOTAL AREA 31.14 m² / 335.19 ft²

## Disclaimer:

TYPE ST-A1-M-B

UNIT NO. 116,218,223,316,418
423,516

SUITE AREA 29.70 m² / 319.69 ft²

BALCONY AREA 1.44 m² / 15.50 ft²

TOTAL AREA 31.14 m² / 335.19 ft²

## Disclaimer:

 STUDIO
 TYPE ST-A2

 UNIT NO.
 121,221,321,421,521

 SUITE AREA
 30.63 m² / 329.70 ft²

 BALCONY AREA
 1.44 m² / 15.50 ft²

 TOTAL AREA
 32.07 m² / 345.20 ft²

## Disclaimer:

 STUDIO
 TYPE ST-A3

 UNIT NO.
 228,428

 SUITE AREA
 29.78 m² / 320.55 ft²

 BALCONY AREA
 1.44 m²/ 15.50 ft²

 TOTAL AREA
 31.22 m² / 336.05 ft²

## Disclaimer:

STUDIO TYPE ST-B1

118,123,212,216,225,227

UNIT NO. **318,323,412,416,425,427** 

518,523

SUITE AREA **29.7 m² / 319.69 ft²** 

TOTAL AREA

29.7 m<sup>2</sup> / 319.69 ft<sup>2</sup>

# Disclaimer:

STUDIO

TYPE ST-B1-M

UNIT NO.

113,115,126,217,222 313,315,326,417,422,513

515,526

**SUITE AREA** 

29.7 m<sup>2</sup> / 319.69 ft<sup>2</sup>

TOTAL AREA

29.7 m<sup>2</sup> / 319.69 ft<sup>2</sup>

# Disclaimer:

TYPE ST-B2

UNIT NO. 128,328,528

SUITE AREA 29.78 m² / 320.55 ft²

TOTAL AREA 29.78 m² / 320.55 ft²

## Disclaimer:

| STUDIO       | TYPE ST-C1                                 |
|--------------|--------------------------------------------|
| UNIT NO.     | 119,124,219,224,319,324<br>419,424,519,524 |
| SUITE AREA   | 29.70 m² / 319.69 ft²                      |
| BALCONY AREA | 3.58 m²/ 38.54 ft²                         |
| TOTAL AREA   | 33.28 m² / 358.23 ft²                      |

STUDIO

TYPE ST-C1 M

UNIT NO.

114,214,314,414,514

SUITE AREA

29.70 m² / 319.69 ft²

BALCONY AREA

3.58 m² / 38.54 ft²

TOTAL AREA

33.28 m² / 358.23 ft²

## Disclaimer:

 STUDIO
 TYPE ST-D1

 UNIT NO.
 120,220,320,420,520

 SUITE AREA
 30.73 m² / 330.78 ft²

 BALCONY AREA
 3.85 m² / 41.44 ft²

 TOTAL AREA
 34.58 m² / 372.22 ft²