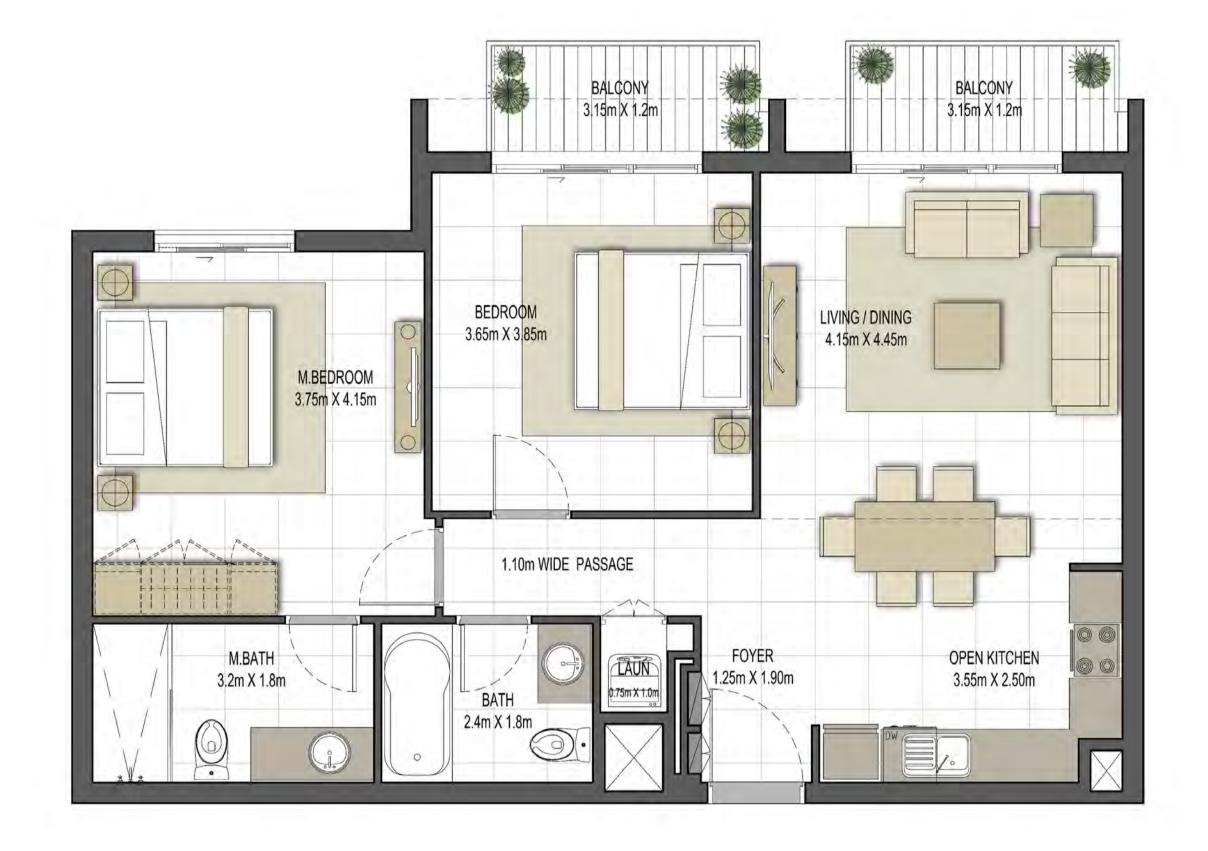

| 1 BEDROOM    | TYPE 1A-16 M          |
|--------------|-----------------------|
| UNIT NO.     | 240,340,440,540       |
| SUITE AREA   | 54.80 m² / 589.87 ft² |
| BALCONY AREA | 7.26 m²/ 78.15 ft²    |
| TOTAL AREA   | 62.06 m² / 668.01 ft² |