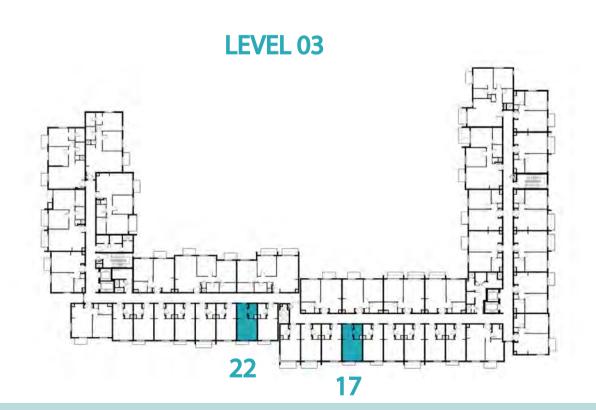

STUDIO

TYPE ST-C1 M

UNIT NO.

114,214,314,414,514

SUITE AREA

29.70 m² / 319.69 ft²

BALCONY AREA

3.58 m² / 38.54 ft²

TOTAL AREA

33.28 m² / 358.23 ft²