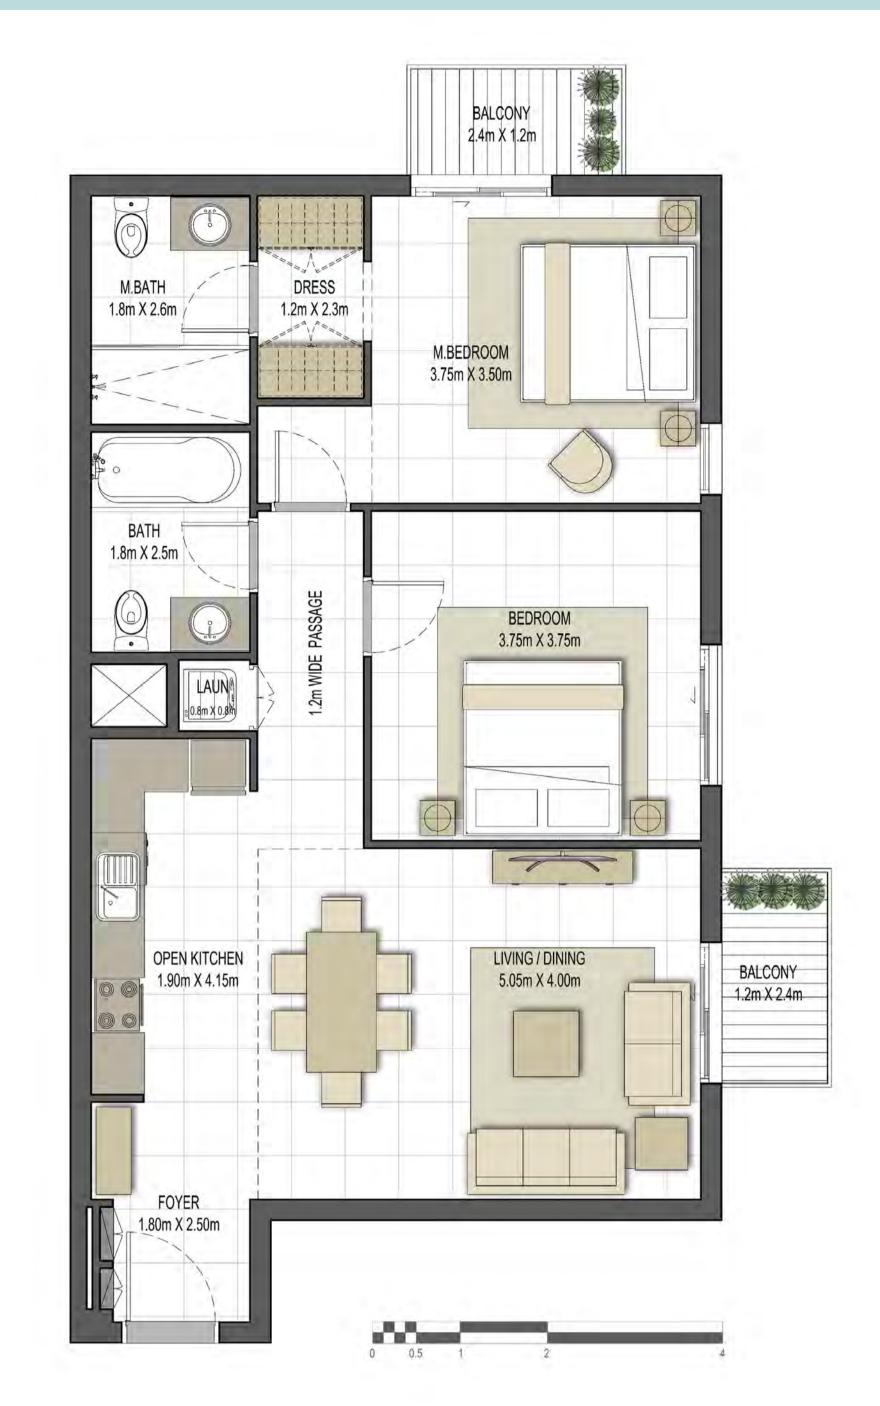

| 2 BEDROOM    | TYPE 2A-9             |
|--------------|-----------------------|
| UNIT NO.     | 131,231,331,431,531   |
| SUITE AREA   | 85.22 m² / 917.31 ft² |
| BALCONY AREA | 7.36 m²/ 79.22 ft²    |
| TOTAL AREA   | 92.58 m² / 996.53 ft² |