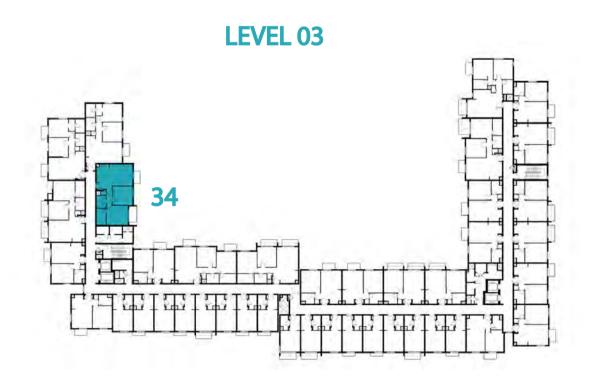

# Disclaimer:

1 BEDROOM

TYPE 1A-14 M

UNIT NO.

235,335,435,535

SUITE AREA

55.19 m² / 594.07 ft²

BALCONY AREA

2.88 m²/ 31.00 ft²

TOTAL AREA

58.07 m² / 625.07 ft²