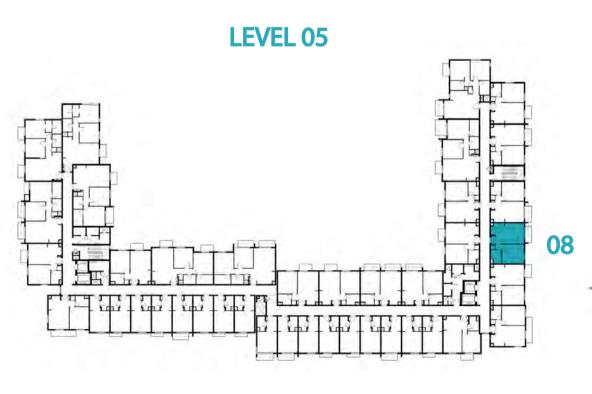

33.28 m² / 358.23 ft²



















## Disclaimer:



 STUDIO
 TYPE ST-D1

 UNIT NO.
 120,220,320,420,520

 SUITE AREA
 30.73 m² / 330.78 ft²

 BALCONY AREA
 3.85 m² / 41.44 ft²

 TOTAL AREA
 34.58 m² / 372.22 ft²



















## Disclaimer:



| 1 BEDROOM    | TYPE 1A-1                                   |
|--------------|---------------------------------------------|
| UNIT NO.     | 109,209,309,409,509                         |
| SUITE AREA   | 54.8 m²/ 589.87 ft²                         |
| BALCONY AREA | 2.88 m <sup>2</sup> / 31.00 ft <sup>2</sup> |
| TOTAL AREA   | 57.68 m² / 620.87 ft²                       |





















1 BEDROOM

TYPE 1A-2

UNIT NO.

108,208,308,408,508

SUITE AREA

54.80 m²/589.87 ft²

BALCONY AREA

70TAL AREA

58.35 m²/628.08 ft²



















## Disclaimer:



1 BEDROOM

UNIT NO.

107,207,307,407,507

SUITE AREA

55.32 m²/595.46 ft²

BALCONY AREA

70TAL AREA

58.87 m²/633.68 ft²



















## Disclaimer:



| 1 BEDROOM    | TYPE 1A-4                                   |
|--------------|---------------------------------------------|
| UNIT NO.     | 106,206,306,406,506                         |
| SUITE AREA   | 55.32 m²/ 595.46 ft²                        |
| BALCONY AREA | 3.73 m <sup>2</sup> / 40.15 ft <sup>2</sup> |
| TOTAL AREA   | 59.05 m² / 635.61 ft²                       |





















1 BEDROOM

TYPE 1A-5

UNIT NO.

102

SUITE AREA

54.75 m²/589.33 ft²

TOTAL AREA

GARDEN
TERRACE

27.15 m²/292.24 ft²



















## Disclaimer:



| 1 BEDROOM    | TYPE 1A-6             |
|--------------|-----