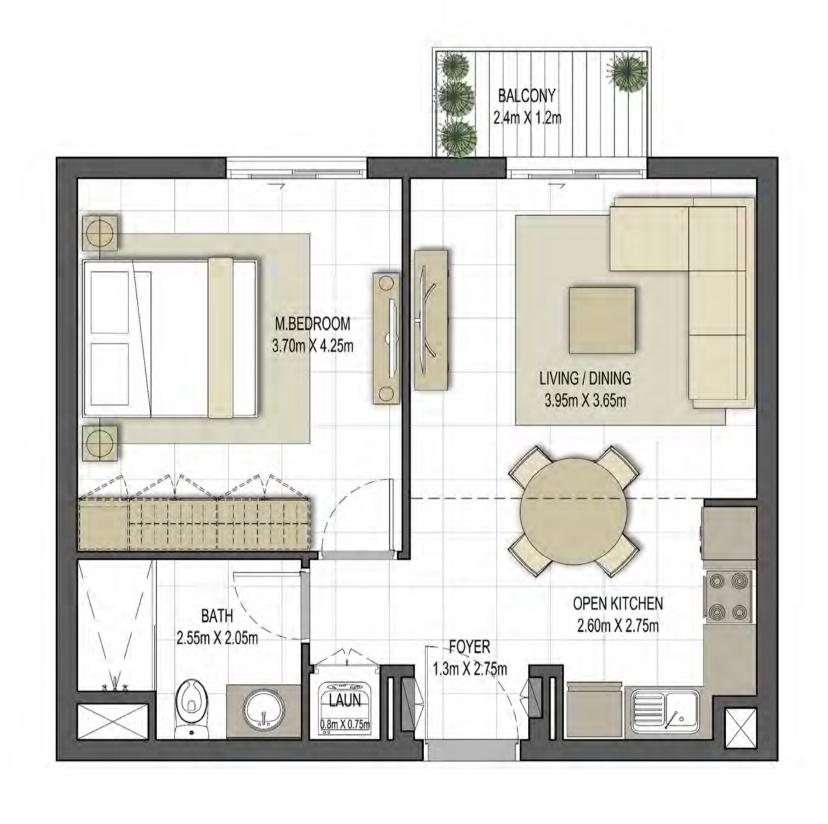

## Disclaimer:

STUDIO TYPE ST-B1

118,123,212,216,225,227

UNIT NO. **318,323,412,416,425,427** 

518,523

SUITE AREA **29.7 m² / 319.69 ft²** 

TOTAL AREA

29.7 m<sup>2</sup> / 319.69 ft<sup>2</sup>