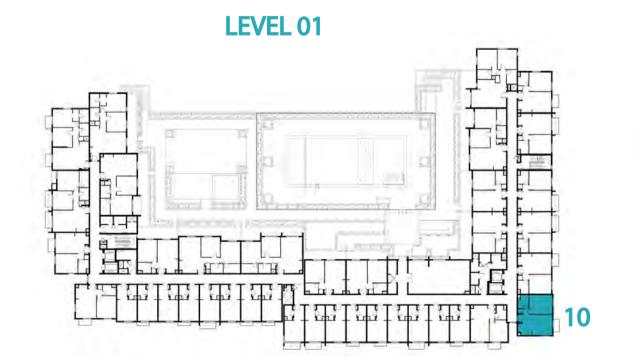

PE 1A-15                                  |
|--------------|---------------------------------------------|
| UNIT NO.     | 241,341,441,541                             |
| SUITE AREA   | 55.17 m² / 593.85 ft²                       |
| BALCONY AREA | 3.61 m <sup>2</sup> / 38.86 ft <sup>2</sup> |
| TOTAL AREA   | 58.78 m² / 632.71 ft²                       |





















| 1 BEDROOM    | TYPE 1A-16 M          |
|--------------|-----------------------|
| UNIT NO.     | 240,340,440,540       |
| SUITE AREA   | 54.80 m² / 589.87 ft² |
| BALCONY AREA | 7.26 m²/ 78.15 ft²    |
| TOTAL AREA   | 62.06 m² / 668.01 ft² |





















1 BEDROOM

TYPE 1B-1

UNIT NO. 110,210,310,410

SUITE AREA 57.32 m² / 616.99 ft²

BALCONY AREA 2.88 m²/ 31.00 ft²

TOTAL AREA 60.20 m² / 647.99 ft²



















# Disclaimer:



| 1 BEDROOM    | TYPE 1B-2             |
|--------------|-----------------------|
| UNIT NO.     | 510                   |
| SUITE AREA   | 57.32 m² / 616.99 ft² |
| BALCONY AREA | 5.93 m² / 63.83 ft²   |
| TOTAL AREA   | 63.25 m² / 680.82 ft² |





















| 1 BEDROOM    | TYPE 1C-1                                   |
|--------------|---------------------------------------------|
| UNIT NO.     | 111,311,511                                 |
| SUITE AREA   | 54.39 m² / 585.45 ft²                       |
| BALCONY AREA | 2.88 m <sup>2</sup> / 31.00 ft <sup>2</sup> |
| TOTAL AREA   | 57.27 m² / 616.45 ft²                       |





















| 1 BEDROOM    | TYPE 1C-2                                   |
|--------------|------------------------