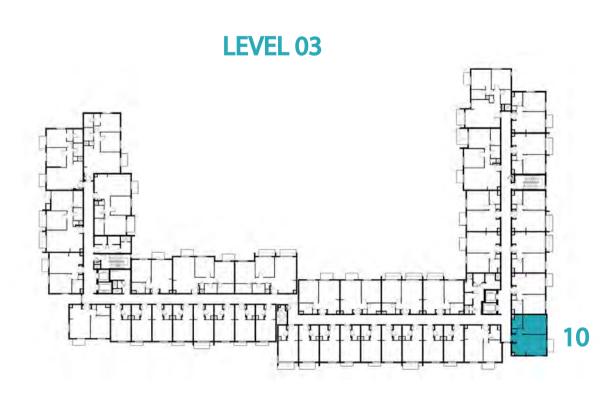

TYPE ST-A1

UNIT NO.

213,226,413,426

SUITE AREA

29.70 m² / 319.69 ft²

BALCONY AREA

1.44 m²/ 15.50 ft²

TOTAL AREA