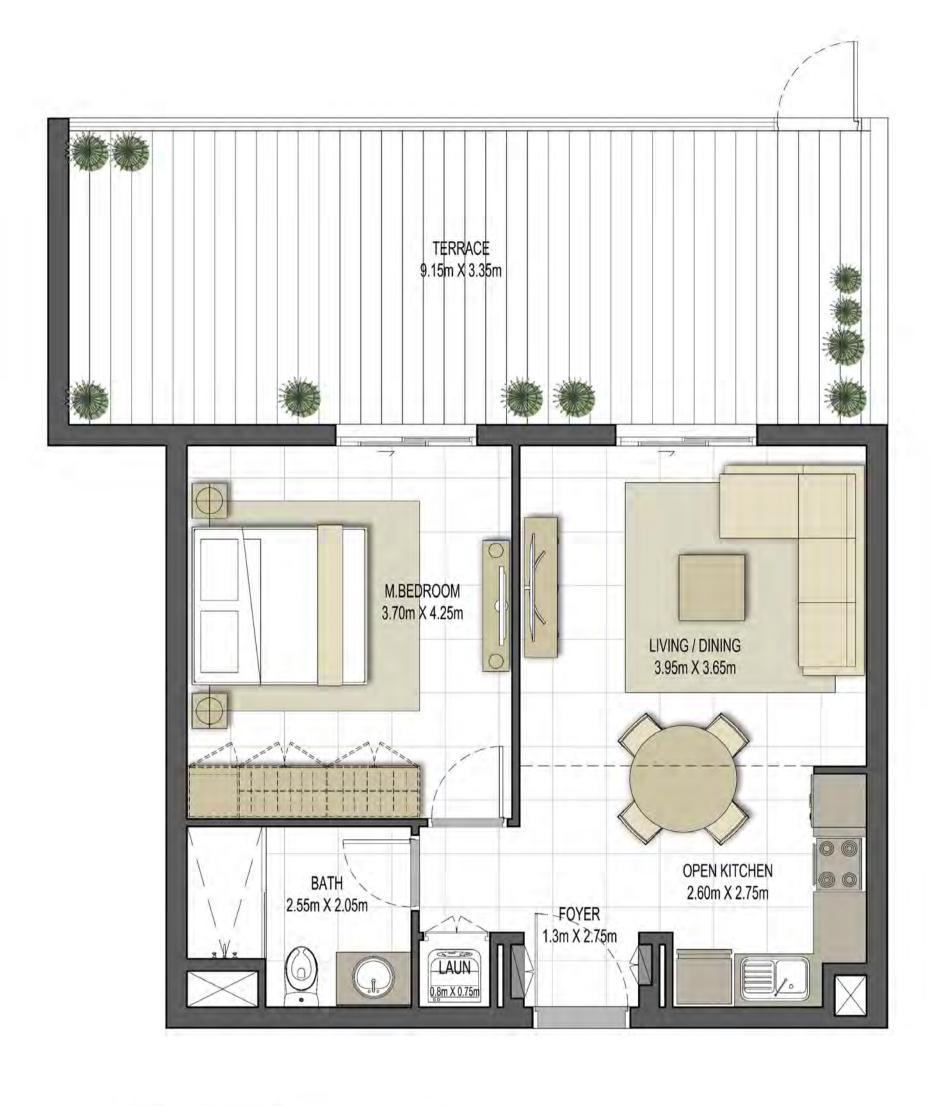

TYPE ST-A1

UNIT NO.

213,226,413,426

SUITE AREA

29.70 m² / 319.69 ft²

BALCONY AREA

1.44 m²/ 15.50 ft²

TOTAL AREA