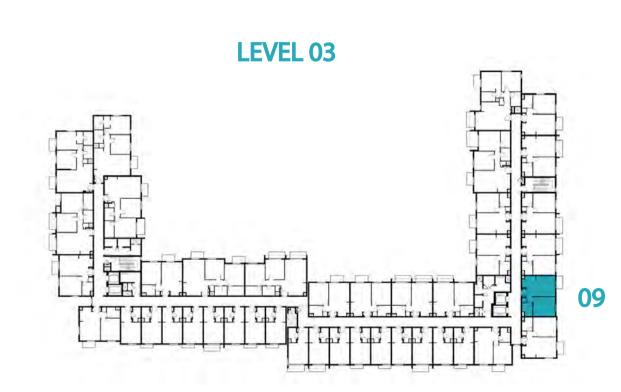

## Disclaimer:

STUDIO TYPE ST-B1

118,123,212,216,225,227

UNIT NO. **318,323,412,416,425,427** 

518,523

SUITE AREA **29.7 m² / 319.69 ft²** 

TOTAL AREA

29.7 m<sup>2</sup> / 319.69 ft<sup>2</sup>