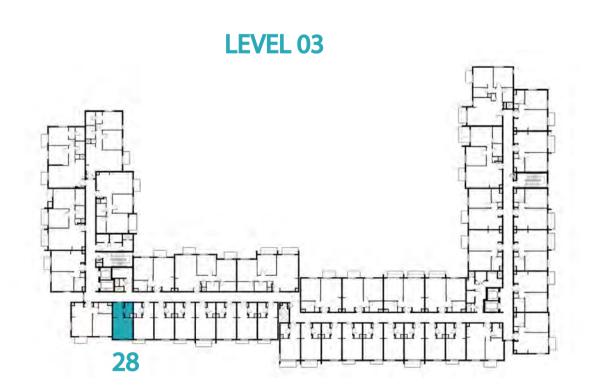

## Disclaimer:

STUDIO TYPE ST-B1

118,123,212,216,225,227

UNIT NO. **318,323,412,416,425,427** 

518,523

SUITE AREA **29.7 m² / 319.69 ft²** 

TOTAL AREA

29.7 m<sup>2</sup> / 319.69 ft<sup>2</sup>