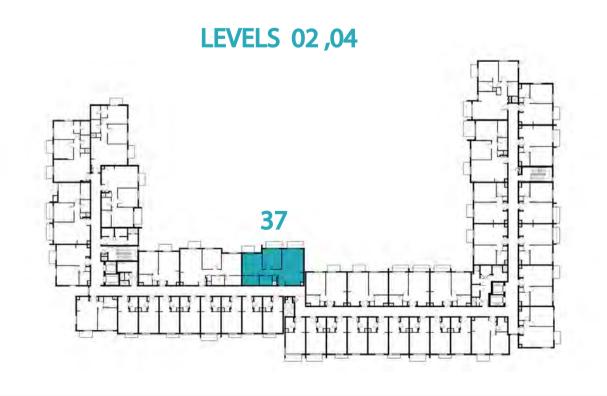

| 1 BEDROOM    | TYPE 1A-16 M          |
|--------------|-----------------------|
| UNIT NO.     | 240,340,440,540       |
| SUITE AREA   | 54.80 m² / 589.87 ft² |
| BALCONY AREA | 7.26 m²/ 78.15 ft²    |
| TOTAL AREA   | 62.06 m² / 668.01 ft² |