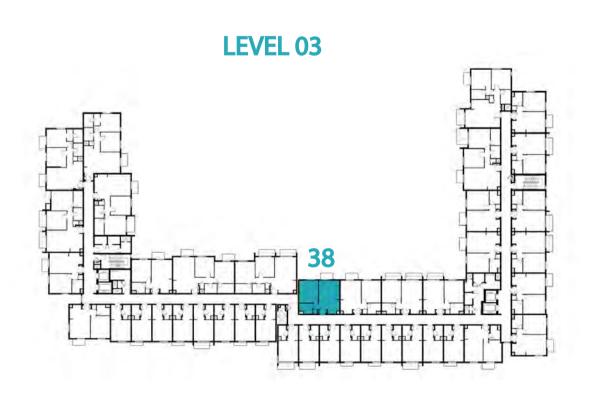

TYPE ST-A1

UNIT NO.

213,226,413,426

SUITE AREA

29.70 m² / 319.69 ft²

BALCONY AREA

1.44 m²/ 15.50 ft²

TOTAL AREA

31.14 m² / 335.19 ft²