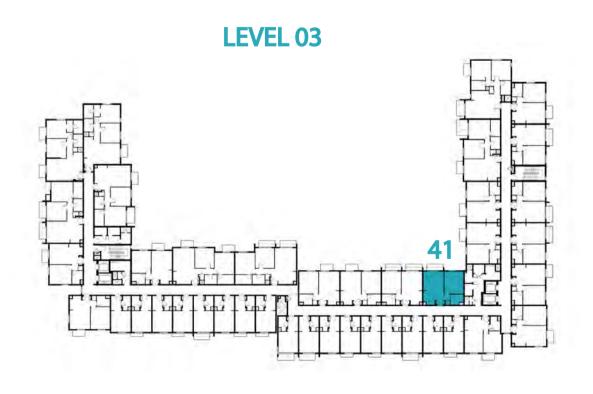

A   | 58.21m² / 626.57 ft²                          |





















1 BEDROOM

UNIT NO.

135

SUITE AREA

55.19 m² / 594.07 ft²

TOTAL AREA

GARDEN
TERRACE

24.88 m²/ 267.81 ft²



















# Disclaimer:



1 BEDROOM

TYPE 1A-14 M

UNIT NO.

235,335,435,535

SUITE AREA

55.19 m² / 594.07 ft²

BALCONY AREA

2.88 m²/ 31.00 ft²

TOTAL AREA

58.07 m² / 625.07 ft²



















## Disclaimer:



| 1 BEDROOM    | TYPE 1A-15                                  |
|--------------|---------------------------------------------|
| UNIT NO.     | 241,341,441,541                             |
| SUITE AREA   | 55.17 m² / 593.85 ft²                       |
| BALCONY AREA | 3.61 m <sup>2</sup> / 38.86 ft <sup>2</sup> |
| TOTAL AREA   | 58.78 m² / 632.71 ft²                       |





















| 1 BEDROOM    | TYPE 1A-16 M          |
|--------------|-----------------------|
| UNIT NO.     | 240,340,440,540       |
| SUITE AREA   | 54.80 m² / 589.87 ft² |
| BALCONY AREA | 7.26 m²/ 78.15 ft²    |
| TOTAL AREA   | 62.06 m² / 668.01 ft² |





















1 BEDROOM

TYPE 1B-1

UNIT NO. 110,210,310,410

SUITE AREA 57.32 m² / 616.99 ft²

BALCONY AREA 2.88 m²/ 31.00 ft²

TOTAL AREA 60.20 m² / 647.99 ft²



















# Disclaimer:



| 1 BEDROOM    | TYPE 1B-2             |
|--------------|-----------------------|
| UNIT NO.     | 510                   |
| SUITE AREA   | 57.32 m² / 616.99 ft² |
| BALCONY AREA | 5.93 m² / 63.83 ft²   |
| TOTAL AREA   | 63.25 m² / 680.82 ft² |





















| 1 BEDROOM    | TYPE 1C-1                                   |
|------