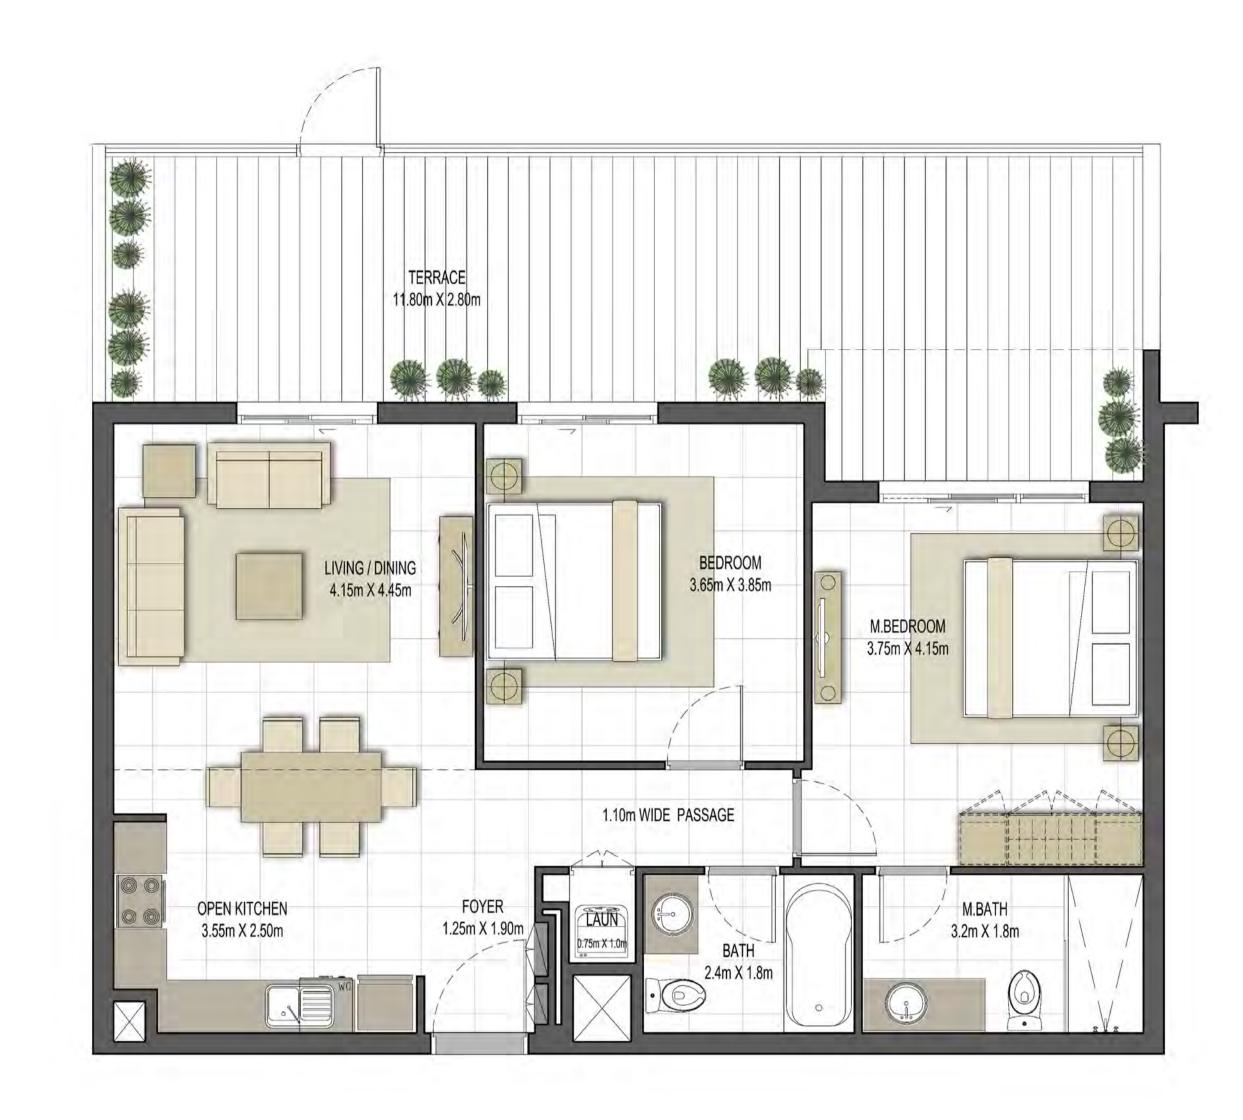

A-7

UNIT NO.

134

SUITE AREA

86.05 m² / 926.24 ft²

TOTAL AREA

GARDEN
TERRACE

43.79 m² / 471.36 ft²



















## Disclaimer:



| 2 BEDROOM    | TYPE 2A-8               |
|--------------|-------------------------|
| UNIT NO.     | 234,334,434,534         |
| SUITE AREA   | 86.05 m² / 926.24 ft²   |
| BALCONY AREA | 7.36 m²/ 79.22 ft²      |
| TOTAL AREA   | 93.41 m² / 1,005.47 ft² |





















| 2 BEDROOM    | TYPE 2A-9             |
|--------------|-----------------------|
| UNIT NO.     | 131,231,331,431,531   |
| SUITE AREA   | 85.22 m² / 917.31 ft² |
| BALCONY AREA | 7.36 m²/ 79.22 ft²    |
| TOTAL AREA   | 92.58 m² / 996.53 ft² |





















2 BEDROOM

UNIT NO.

103

SUITE AREA

85.22 m² / 917.31 ft²

TOTAL AREA

GARDEN
TERRACE

37.77 m² / 406.56 ft²



















## Disclaimer:



| 2 BEDROOM    | TYPE 2A-11              |
|--------------|-------------------------|
| UNIT NO.     | 203,303,403,503         |
| SUITE AREA   | 85.22 m² / 917.31 ft²   |
| BALCONY AREA | 8.9 m²/ 95.80 ft²       |
| TOTAL AREA   | 94.12 m² / 1,013.11 ft² |





















2 BEDROOM

TYPE 2B-1

UNIT NO.

133

SUITE AREA

90.01 m² / 968.87 ft²

TOTAL AREA

90.01 m² / 968.87 ft²

30.83 m² / 331.85 ft²

TERRACE

















## Disclaimer:



2 BEDROOM

TYPE 2B-2

UNIT NO.

233,333,433,533

SUITE AREA

90.01 m²/968.87 ft²

BALCONY AREA

5.76 m²/62.00 ft²

TOTAL AREA

95.77 m²/1,030.87 ft²

















## Disclaimer:



| 2 BEDROOM    | TYPE 2C-1               |
|--------------|-------------------------|
| UNIT NO.     | 132,332,532             |