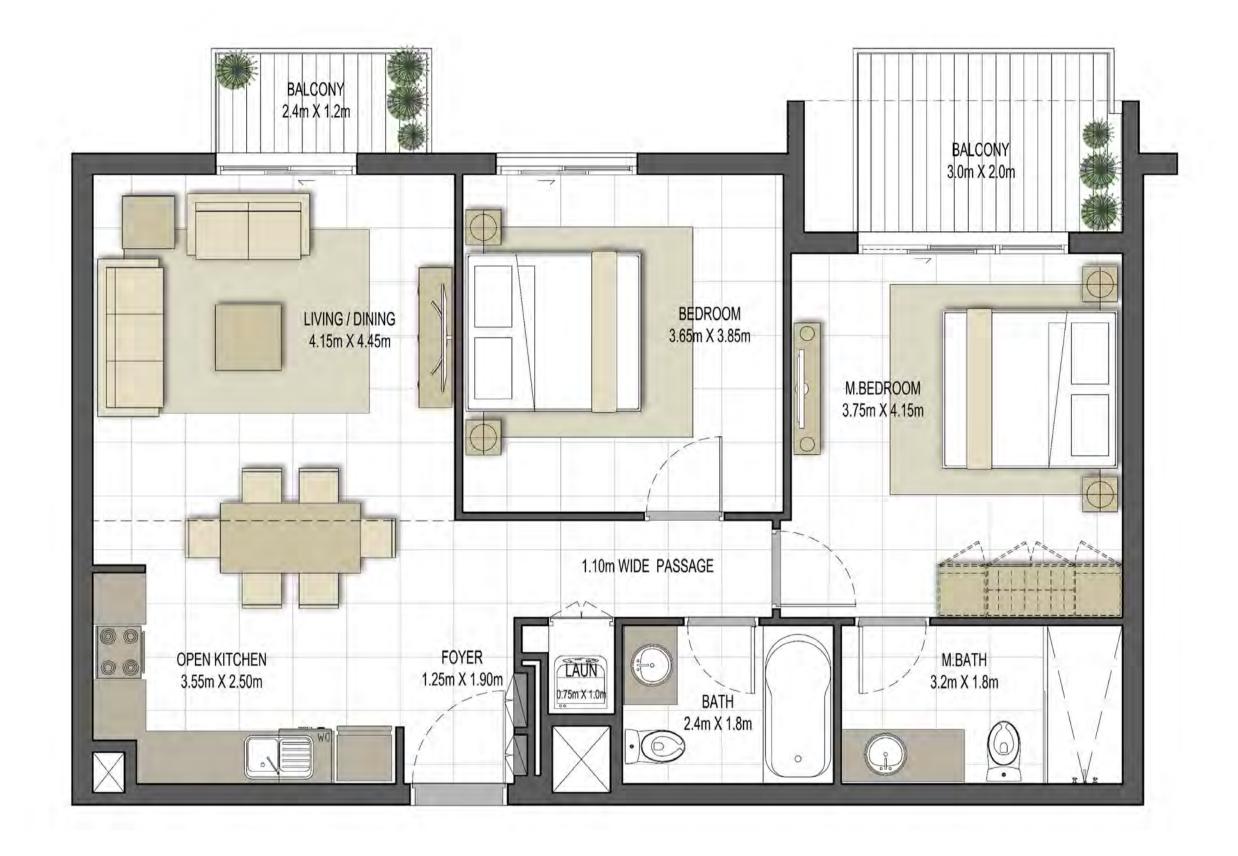

TYPE ST-A1

UNIT NO.

213,226,413,426

SUITE AREA

29.70 m² / 319.69 ft²

BALCONY AREA

1.44 m²/ 15.50 ft²

TOTAL AREA

31.14 m² / 335.19 ft²