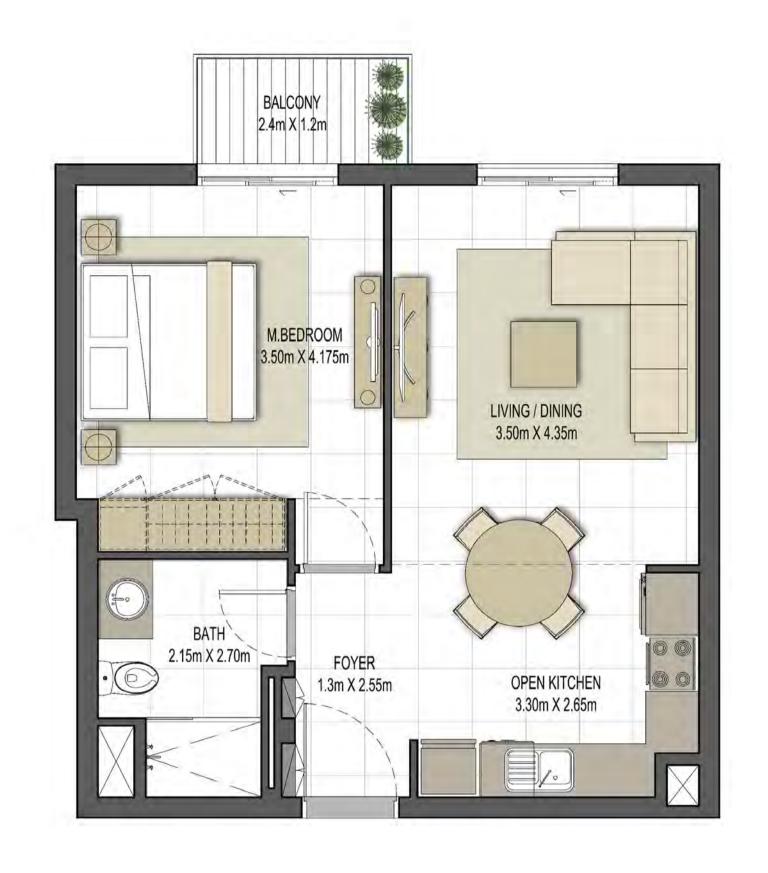

## Disclaimer:

STUDIO TYPE ST-B1

118,123,212,216,225,227

UNIT NO. **318,323,412,416,425,427** 

518,523

SUITE AREA **29.7 m² / 319.69 ft²** 

TOTAL AREA

29.7 m<sup>2</sup> / 319.69 ft<sup>2</sup>