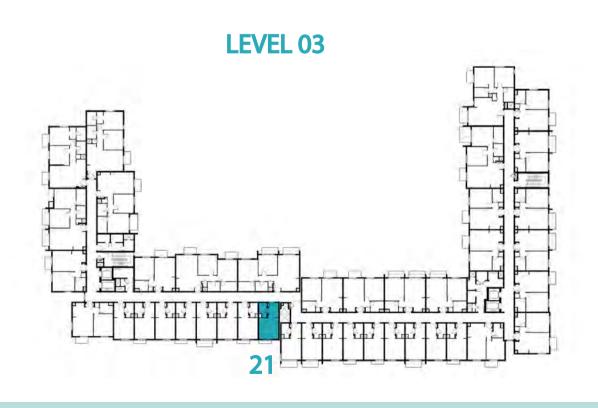

## Disclaimer:

STUDIO TYPE ST-B1

118,123,212,216,225,227

UNIT NO. **318,323,412,416,425,427** 

518,523

SUITE AREA **29.7 m² / 319.69 ft²** 

TOTAL AREA

29.7 m<sup>2</sup> / 319.69 ft<sup>2</sup>