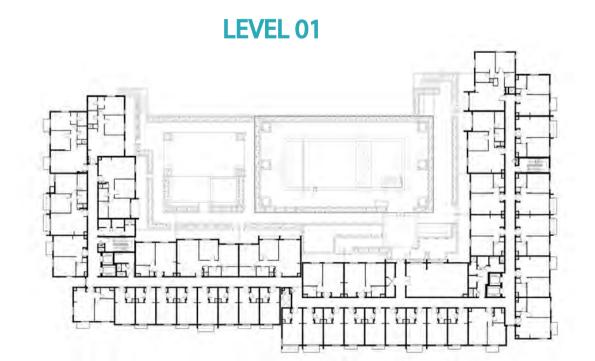

439,539                             |
| SUITE AREA   | 54.68 m²/ 588.58 ft²                        |
| BALCONY AREA | 2.88 m <sup>2</sup> / 31.00 ft <sup>2</sup> |
| TOTAL AREA   | 57.56 m² / 619.58 ft²                       |





















1 BEDROOM

TYPE 1A-11M

UNIT NO.

138

SUITE AREA

55.33 m²/595.57 ft²

TOTAL AREA

GARDEN
TERRACE

20.73 m²/ 223.14 ft²



















# Disclaimer:



| 1 BEDROOM    | TYPE 1A-12M                                   |
|--------------|-----------------------------------------------|
| UNIT NO.     | 238,338,438,538                               |
| SUITE AREA   | 55.33 m <sup>2</sup> / 595.57 ft <sup>2</sup> |
| BALCONY AREA | 2.88 m <sup>2</sup> / 31.00 ft <sup>2</sup>   |
| TOTAL AREA   | 58.21m² / 626.57 ft²                          |





















1 BEDROOM

UNIT NO.

135

SUITE AREA

55.19 m² / 594.07 ft²

TOTAL AREA

GARDEN
TERRACE

24.88 m²/ 267.81 ft²



















# Disclaimer:



1 BEDROOM

TYPE 1A-14 M

UNIT NO.

235,335,435,535

SUITE AREA

55.19 m² / 594.07 ft²

BALCONY AREA

2.88 m²/ 31.00 ft²

TOTAL AREA

58.07 m² / 625.07 ft²



















## Disclaimer:



| 1 BEDROOM    | TYPE 1A-15                                  |
|--------------|---------------------------------------------|
| UNIT NO.     | 241,341,441,541                             |
| SUITE AREA   | 55.17 m² / 593.85 ft²                       |
| BALCONY AREA | 3.61 m <sup>2</sup> / 38.86 ft <sup>2</sup> |
| TOTAL AREA   | 58.78 m² / 632.71 ft²                       |





















| 1 BEDROOM    | TYPE 1A-16 M          |
|-----