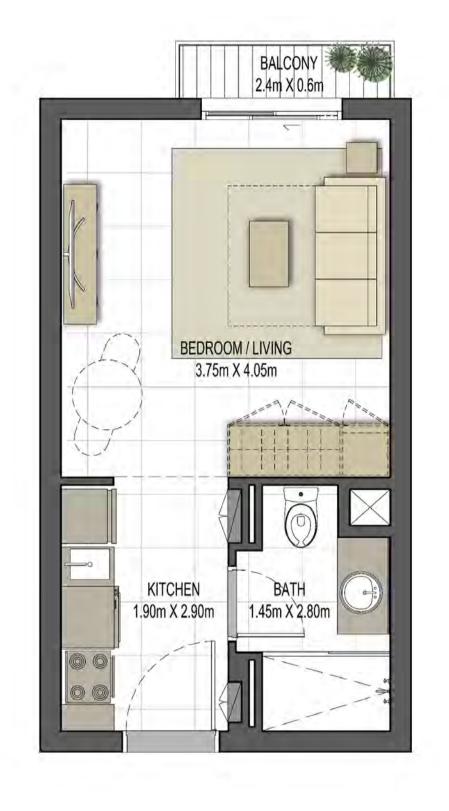

## Disclaimer:

STUDIO TYPE ST-B1

118,123,212,216,225,227

UNIT NO. **318,323,412,416,425,427** 

518,523

SUITE AREA **29.7 m² / 319.69 ft²** 

TOTAL AREA

29.7 m<sup>2</sup> / 319.69 ft<sup>2</sup>