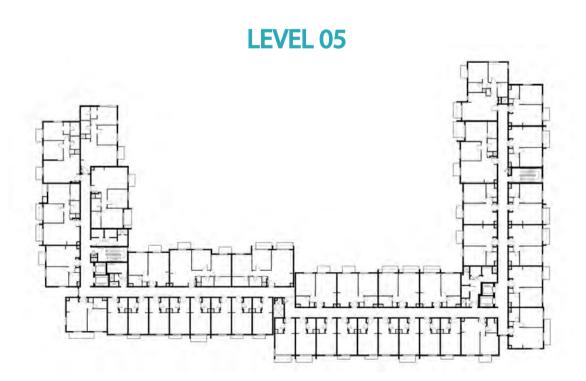

ITE AREA

54.80 m²/589.87 ft²

BALCONY AREA

70TAL AREA

58.35 m²/628.08 ft²



















## Disclaimer:



1 BEDROOM

UNIT NO.

107,207,307,407,507

SUITE AREA

55.32 m²/595.46 ft²

BALCONY AREA

70TAL AREA

58.87 m²/633.68 ft²



















## Disclaimer:



| 1 BEDROOM    | TYPE 1A-4                                   |
|--------------|---------------------------------------------|
| UNIT NO.     | 106,206,306,406,506                         |
| SUITE AREA   | 55.32 m²/ 595.46 ft²                        |
| BALCONY AREA | 3.73 m <sup>2</sup> / 40.15 ft <sup>2</sup> |
| TOTAL AREA   | 59.05 m² / 635.61 ft²                       |





















1 BEDROOM

TYPE 1A-5

UNIT NO.

102

SUITE AREA

54.75 m²/589.33 ft²

TOTAL AREA

GARDEN
TERRACE

27.15 m²/292.24 ft²



















## Disclaimer:



| 1 BEDROOM    | TYPE 1A-6             |
|--------------|-----------------------|
| UNIT NO.     | 202,302,402,502       |
| SUITE AREA   | 54.75m²/ 589.33 ft²   |
| BALCONY AREA | 2.88 m²/ 31.00 ft²    |
| TOTAL AREA   | 57.63 m² / 620.33 ft² |





















1 BEDROOM

TYPE 1A-7M

UNIT NO.

101

SUITE AREA

55.14 m²/593.53 ft²

TOTAL AREA

55.14 m²/593.53 ft²

31.18 m²/335.62 ft²



















## Disclaimer:



| 1 BEDROOM    | TYPE 1A-8M            |
|--------------|-----------------------|
| UNIT NO.     | 201,301,401,501       |
| SUITE AREA   | 55.14 m²/ 593.53 ft²  |
| BALCONY AREA | 2.88 m²/ 31.00 ft²    |
| TOTAL AREA   | 58.02 m² / 624.53 ft² |





















1 BEDROOM

TYPE 1A-9

UNIT NO.

139

SUITE AREA

54.68 m²/588.58 ft²

TOTAL ARE