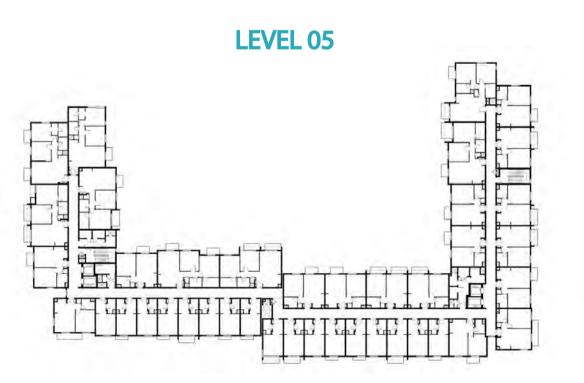

|
| SUITE AREA   | 55.35 m² / 595.79 ft²                       |
| BALCONY AREA | 2.88 m <sup>2</sup> / 31.00 ft <sup>2</sup> |
| TOTAL AREA   | 58.23 m² / 626.79 ft²                       |





















| 1 BEDROOM    | TYPE 1E-1                                     |
|--------------|-----------------------------------------------|
| UNIT NO.     | 130,230,330,430,530                           |
| SUITE AREA   | 55.52 m <sup>2</sup> / 597.62 ft <sup>2</sup> |
| BALCONY AREA | 2.88 m <sup>2</sup> / 31.00 ft <sup>2</sup>   |
| TOTAL AREA   | 58.40 m² / 628.62 ft²                         |





















1 BEDROOM

TYPE 1F-1

UNIT NO.

129,229,329,429

SUITE AREA

55.79 m² / 600.52 ft²

BALCONY AREA

2.88 m² / 31.00 ft²

TOTAL AREA

58.67 m² / 631.52 ft²



















## Disclaimer:



| 1 BEDROOM    | TYPE 1F-2                                   |
|--------------|---------------------------------------------|
| UNIT NO.     | 529                                         |
| SUITE AREA   | 55.79 m² / 600.52 ft²                       |
| BALCONY AREA | 5.54 m <sup>2</sup> / 59.63 ft <sup>2</sup> |
| TOTAL AREA   | 61.33 m² / 660.16 ft²                       |





















2 BEDROOM

TYPE 2A-1

UNIT NO.

137

SUITE AREA

86.36 m² / 929.58 ft²

TOTAL AREA

GARDEN
TERRACE

24.64 m²/ 265.22 ft²



















## Disclaimer:



| 2 BEDROOM    | TYPE 2A-2                                     |
|--------------|-----------------------------------------------|
| UNIT NO.     | 237,437                                       |
| SUITE AREA   | 86.36