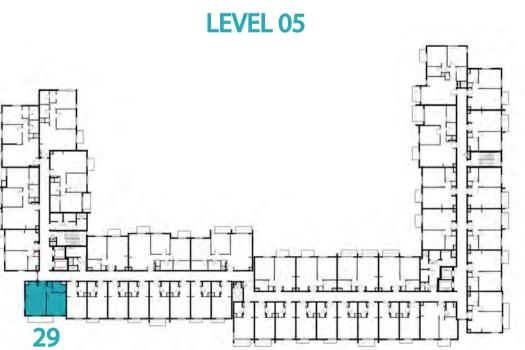

|
| SUITE AREA   | 55.52 m <sup>2</sup> / 597.62 ft <sup>2</sup> |
| BALCONY AREA | 2.88 m <sup>2</sup> / 31.00 ft <sup>2</sup>   |
| TOTAL AREA   | 58.40 m² / 628.62 ft²                         |





















1 BEDROOM

TYPE 1F-1

UNIT NO.

129,229,329,429

SUITE AREA

55.79 m² / 600.52 ft²

BALCONY AREA

2.88 m² / 31.00 ft²

TOTAL AREA

58.67 m² / 631.52 ft²



















## Disclaimer:



| 1 BEDROOM    | TYPE 1F-2                                   |
|--------------|---------------------------------------------|
| UNIT NO.     | 529                                         |
| SUITE AREA   | 55.79 m² / 600.52 ft²                       |
| BALCONY AREA | 5.54 m <sup>2</sup> / 59.63 ft <sup>2</sup> |
| TOTAL AREA   | 61.33 m² / 660.16 ft²                       |





















2 BEDROOM

TYPE 2A-1

UNIT NO.

137

SUITE AREA

86.36 m² / 929.58 ft²

TOTAL AREA

GARDEN
TERRACE

24.64 m²/ 265.22 ft²



















## Disclaimer:



| 2 BEDROOM    | TYPE 2A-2                                     |
|--------------|-----------------------------------------------|
| UNIT NO.     | 237,437                                       |
| SUITE AREA   | 86.36 m² / 929.58 ft²                         |
| BALCONY AREA | 10.24 m <sup>2</sup> / 110.22 ft <sup>2</sup> |
| TOTAL AREA   | 96.6 m² / 1,039.80 ft²                        |





















| 2 BEDROOM    | TYPE 2A-3               |
|--------------|-------------------------|
| UNIT NO.     | 337,537                 |
| SUITE AREA   | 86.36 m² / 929.58 ft²   |
| BALCONY AREA | 7.36 m²/ 79.22 ft²      |
| TOTA