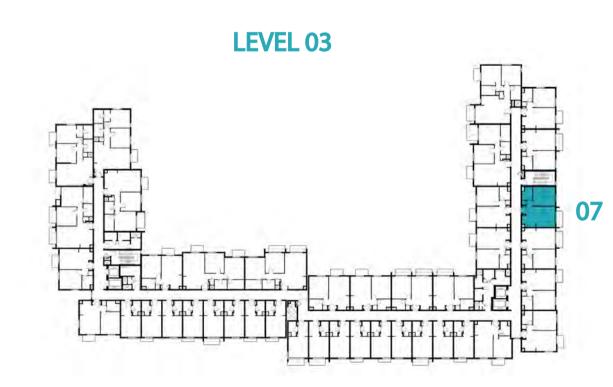

TYPE ST-A1

UNIT NO.

213,226,413,426

SUITE AREA

29.70 m² / 319.69 ft²

BALCONY AREA

1.44 m²/ 15.50 ft²

TOTAL AREA