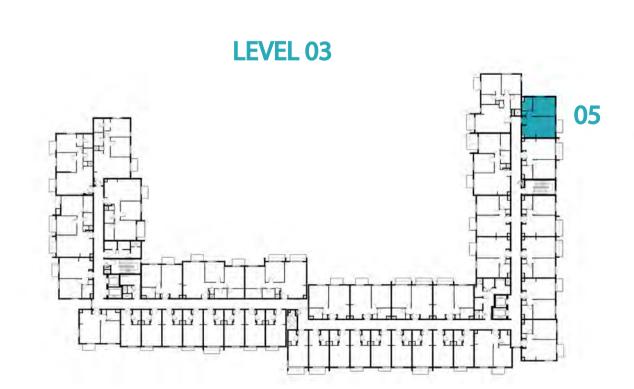

TYPE ST-A1

UNIT NO.

213,226,413,426

SUITE AREA

29.70 m² / 319.69 ft²

BALCONY AREA

1.44 m²/ 15.50 ft²

TOTAL AREA