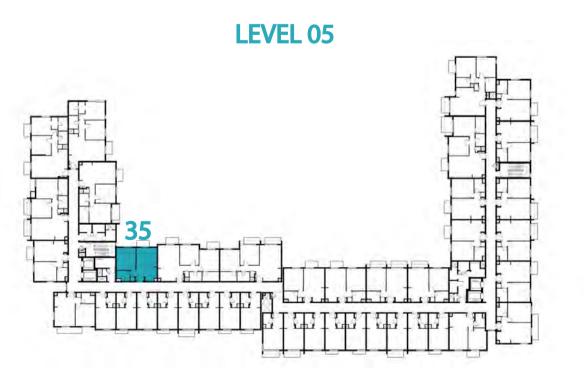

TYPE ST-A1

UNIT NO.

213,226,413,426

SUITE AREA

29.70 m² / 319.69 ft²

BALCONY AREA

1.44 m²/ 15.50 ft²

TOTAL AREA

31.14 m² / 335.19 ft²