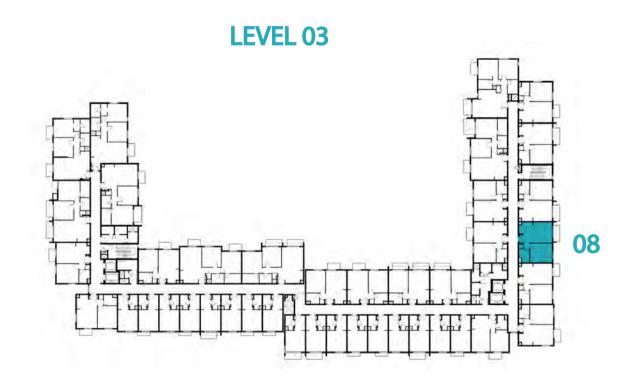

EA

33.28 m² / 358.23 ft²



















## Disclaimer:



 STUDIO
 TYPE ST-D1

 UNIT NO.
 120,220,320,420,520

 SUITE AREA
 30.73 m² / 330.78 ft²

 BALCONY AREA
 3.85 m² / 41.44 ft²

 TOTAL AREA
 34.58 m² / 372.22 ft²



















## Disclaimer:



| 1 BEDROOM    | TYPE 1A-1                                   |
|--------------|---------------------------------------------|
| UNIT NO.     | 109,209,309,409,509                         |
| SUITE AREA   | 54.8 m²/ 589.87 ft²                         |
| BALCONY AREA | 2.88 m <sup>2</sup> / 31.00 ft <sup>2</sup> |
| TOTAL AREA   | 57.68 m² / 620.87 ft²                       |





















1 BEDROOM

TYPE 1A-2

UNIT NO.

108,208,308,408,508

SUITE AREA

54.80 m²/589.87 ft²

BALCONY AREA

70TAL AREA

58.35 m²/628.08 ft²



















## Disclaimer:



1 BEDROOM

UNIT NO.

107,207,307,407,507

SUITE AREA

55.32 m²/595.46 ft²

BALCONY AREA

70TAL AREA

58.87 m²/633.68 ft²



















## Disclaimer:



| 1 BEDROOM    | TYPE 1A-4                                   |
|--------------|---------------------------------------------|
| UNIT NO.     | 106,206,306,406,506                         |
| SUITE AREA   | 55.32 m²/ 595.46 ft²                        |
| BALCONY AREA | 3.73 m <sup>2</sup> / 40.15 ft <sup>2</sup> |
| TOTAL AREA   | 59.05 m² / 635.61 ft²                       |





















1 BEDROOM

TYPE 1A-5

UNIT NO.

102

SUITE AREA

54.75 m²/589.33 ft²

TOTAL AREA

GARDEN
TERRACE

27.15 m²/292.24 ft²



















## Disclaimer:



| 1 BEDROOM    | TYPE 1A-6             |
|--------------|---