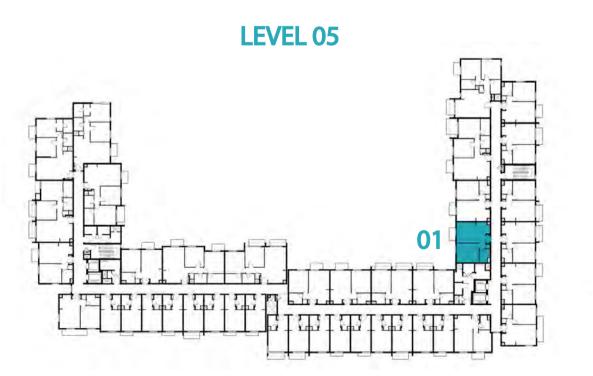

TE AREA

54.75 m²/589.33 ft²

TOTAL AREA

GARDEN
TERRACE

27.15 m²/292.24 ft²



















## Disclaimer:



| 1 BEDROOM    | TYPE 1A-6             |
|--------------|-----------------------|
| UNIT NO.     | 202,302,402,502       |
| SUITE AREA   | 54.75m²/ 589.33 ft²   |
| BALCONY AREA | 2.88 m²/ 31.00 ft²    |
| TOTAL AREA   | 57.63 m² / 620.33 ft² |





















1 BEDROOM

TYPE 1A-7M

UNIT NO.

101

SUITE AREA

55.14 m²/593.53 ft²

TOTAL AREA

55.14 m²/593.53 ft²

31.18 m²/335.62 ft²



















## Disclaimer:



| 1 BEDROOM    | TYPE 1A-8M            |
|--------------|-----------------------|
| UNIT NO.     | 201,301,401,501       |
| SUITE AREA   | 55.14 m²/ 593.53 ft²  |
| BALCONY AREA | 2.88 m²/ 31.00 ft²    |
| TOTAL AREA   | 58.02 m² / 624.53 ft² |





















1 BEDROOM

TYPE 1A-9

UNIT NO.

139

SUITE AREA

54.68 m²/588.58 ft²

TOTAL AREA

GARDEN
TERRACE

20.70 m²/222.81 ft²



















## Disclaimer:



| 1 BEDROOM    | TYPE 1A-10                                  |
|--------------|---------------------------------------------|
| UNIT NO.     | 239,339,439,539                             |
| SUITE AREA   | 54.68 m²/ 588.58 ft²                        |
| BALCONY AREA | 2.88 m <sup>2</sup> / 31.00 ft <sup>2</sup> |
| TOTAL AREA   | 57.56 m² / 619.58 ft²                       |





















1 BEDROOM

TYPE 1A-11M

UNIT NO.

138

SUITE AREA

55.33 m²/595.57 ft²

TOTAL AREA

GARDEN
TERRACE

20.73 m²/ 223.14 ft²



















# Disclaimer:



| 1 BEDROOM    | TYPE 1A-12M                                   |
|-------------