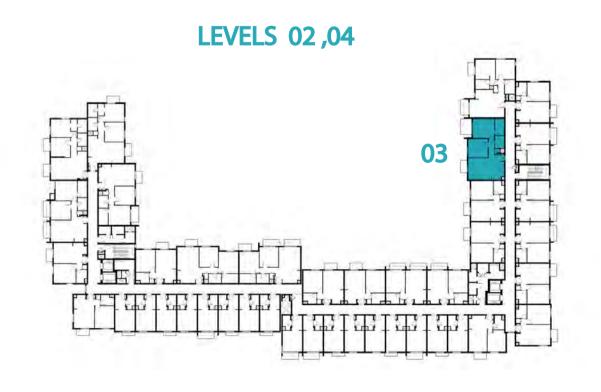

6.24 ft²   |
| BALCONY AREA | 7.36 m²/ 79.22 ft²      |
| TOTAL AREA   | 93.41 m² / 1,005.47 ft² |





















| 2 BEDROOM    | TYPE 2A-9             |
|--------------|-----------------------|
| UNIT NO.     | 131,231,331,431,531   |
| SUITE AREA   | 85.22 m² / 917.31 ft² |
| BALCONY AREA | 7.36 m²/ 79.22 ft²    |
| TOTAL AREA   | 92.58 m² / 996.53 ft² |





















2 BEDROOM

UNIT NO.

103

SUITE AREA

85.22 m² / 917.31 ft²

TOTAL AREA

GARDEN
TERRACE

37.77 m² / 406.56 ft²



















## Disclaimer:



| 2 BEDROOM    | TYPE 2A-11              |
|--------------|-------------------------|
| UNIT NO.     | 203,303,403,503         |
| SUITE AREA   | 85.22 m² / 917.31 ft²   |
| BALCONY AREA | 8.9 m²/ 95.80 ft²       |
| TOTAL AREA   | 94.12 m² / 1,013.11 ft² |





















2 BEDROOM

TYPE 2B-1

UNIT NO.

133

SUITE AREA

90.01 m² / 968.87 ft²

TOTAL AREA

90.01 m² / 968.87 ft²

30.83 m² / 331.85 ft²

TERRACE

















## Disclaimer:



2 BEDROOM

TYPE 2B-2

UNIT NO.

233,333,433,533

SUITE AREA

90.01 m²/968.87 ft²

BALCONY AREA

5.76 m²/62.00 ft²

TOTAL AREA

95.77 m²/1,030.87 ft²

















## Disclaimer:



| 2 BEDROOM    | TYPE 2C-1               |
|--------------|-------------------------|
| UNIT NO.     | 132,332,532             |
| SUITE AREA   | 88.32 m² / 950.68 ft²   |
| BALCONY AREA | 5.76 m²/ 62.00 ft²      |
| TOTAL AREA   | 94.08 m² / 1,012.68 ft² |



















| 2 BEDROOM    | TYPE 2C-2               |
|--------------|-------------------------|
| UNIT NO.     | 232,432                 |
| SUITE AREA   | 88.32