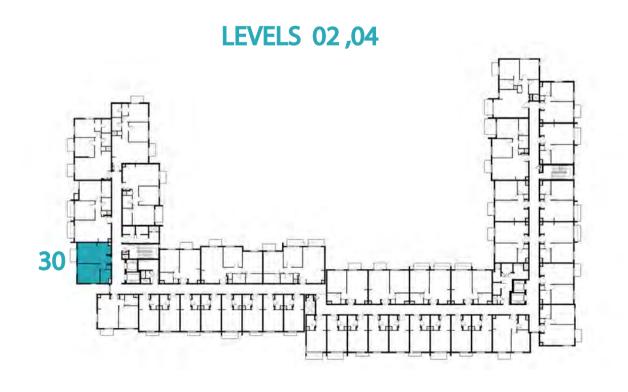

TYPE ST-A1

UNIT NO.

213,226,413,426

SUITE AREA

29.70 m² / 319.69 ft²

BALCONY AREA

1.44 m²/ 15.50 ft²

TOTAL AREA