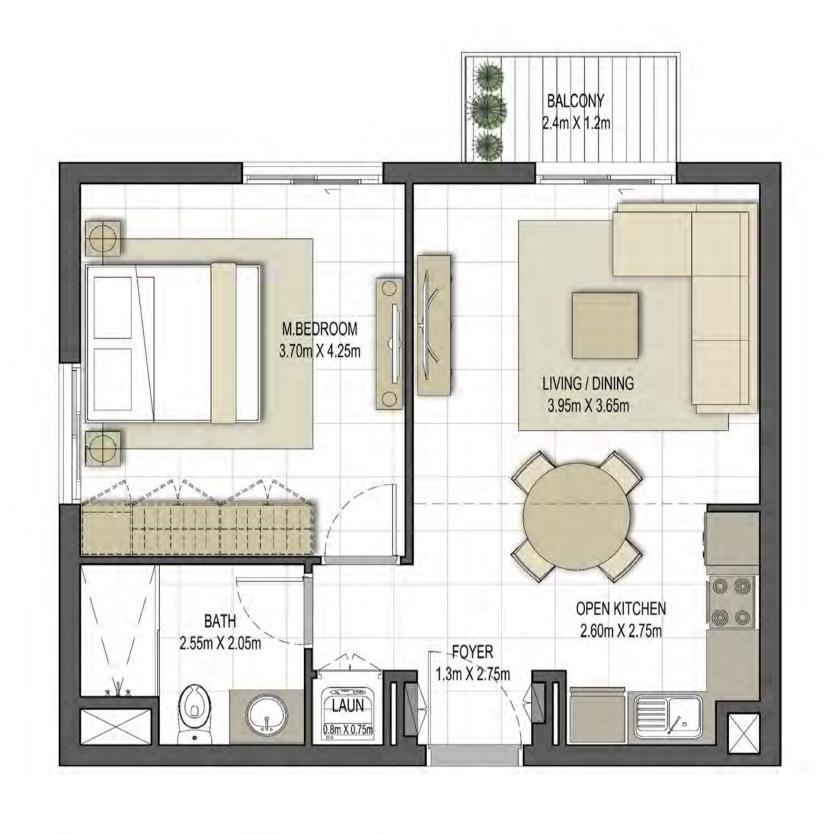

1 BEDROOM

TYPE 1B-1

UNIT NO. 110,210,310,410

SUITE AREA 57.32 m² / 616.99 ft²

BALCONY AREA 2.88 m²/ 31.00 ft²

TOTAL AREA 60.20 m² / 647.99 ft²