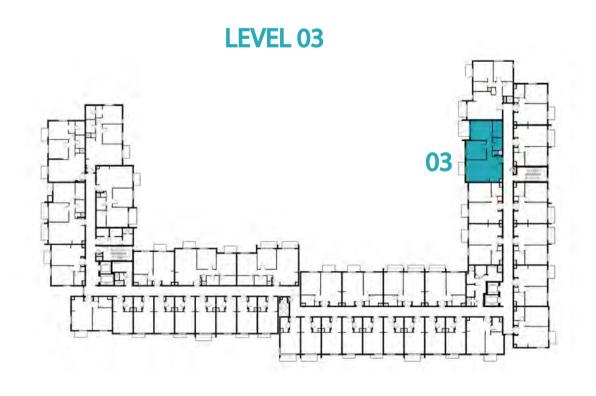

24 ft²   |
| BALCONY AREA | 7.36 m²/ 79.22 ft²      |
| TOTAL AREA   | 93.41 m² / 1,005.47 ft² |





















| 2 BEDROOM    | TYPE 2A-9             |
|--------------|-----------------------|
| UNIT NO.     | 131,231,331,431,531   |
| SUITE AREA   | 85.22 m² / 917.31 ft² |
| BALCONY AREA | 7.36 m²/ 79.22 ft²    |
| TOTAL AREA   | 92.58 m² / 996.53 ft² |





















2 BEDROOM

UNIT NO.

103

SUITE AREA

85.22 m² / 917.31 ft²

TOTAL AREA

GARDEN
TERRACE

37.77 m² / 406.56 ft²



















## Disclaimer:



| 2 BEDROOM    | TYPE 2A-11              |
|--------------|-------------------------|
| UNIT NO.     | 203,303,403,503         |
| SUITE AREA   | 85.22 m² / 917.31 ft²   |
| BALCONY AREA | 8.9 m²/ 95.80 ft²       |
| TOTAL AREA   | 94.12 m² / 1,013.11 ft² |





















2 BEDROOM

TYPE 2B-1

UNIT NO.

133

SUITE AREA

90.01 m² / 968.87 ft²

TOTAL AREA

90.01 m² / 968.87 ft²

30.83 m² / 331.85 ft²

TERRACE

















## Disclaimer:



2 BEDROOM

TYPE 2B-2

UNIT NO.

233,333,433,533

SUITE AREA

90.01 m²/968.87 ft²

BALCONY AREA

5.76 m²/62.00 ft²

TOTAL AREA

95.77 m²/1,030.87 ft²

















## Disclaimer:



| 2 BEDROOM    | TYPE 2C-1               |
|--------------|-------------------------|
| UNIT NO.     | 132,332,532             |
| SUITE AREA   | 88.32 m² / 950.68 ft²   |
| BALCONY AREA | 5.76 m²/ 62.00 ft²      |
| TOTAL AREA   | 94.08 m² / 1,012.68 ft² |



















| 2 BEDROOM    | TYPE 2C-2               |
|--------------|-------------------------|
| UNIT NO.     | 232,432                 |
| SUITE AREA   | 88.32 m²