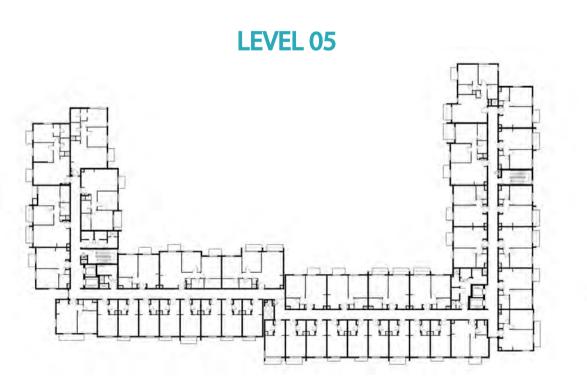

TYPE ST-A1

UNIT NO.

213,226,413,426

SUITE AREA

29.70 m² / 319.69 ft²

BALCONY AREA

1.44 m²/ 15.50 ft²

TOTAL AREA

31.14 m² / 335.19 ft²

## Disclaimer:

TYPE ST-A1-B

UNIT NO. 117,122,215,317,322
415,517,522

SUITE AREA 29.7 m² / 319.69 ft²

BALCONY AREA 1.44 m²/ 15.50 ft²

TOTAL AREA 31.14 m² / 335.19 ft²

## Disclaimer:

TYPE ST-A1-M

UNIT NO. 112,125,127,312,325,327
512,525,527

SUITE AREA 29.7 m² / 319.69 ft²

BALCONY AREA 1.44 m²/ 15.50 ft²

TOTAL AREA 31.14 m² / 335.19 ft²

## Disclaimer:

TYPE ST-A1-M-B

UNIT NO. 116,218,223,316,418
423,516

SUITE AREA 29.70 m² / 319.69 ft²

BALCONY AREA 1.44 m² / 15.50 ft²

TOTAL AREA 31.14 m² / 335.19 ft²

## Disclaimer:

 STUDIO
 TYPE ST-A2

 UNIT NO.
 121,221,321,421,521

 SUITE AREA
 30.63 m² / 329.70 ft²

 BALCONY AREA
 1.44 m² / 15.50 ft²

 TOTAL AREA
 32.07 m² / 345.20 ft²

## Disclaimer:

 STUDIO
 TYPE ST-A3

 UNIT NO.
 228,428

 SUITE AREA
 29.78 m² / 320.55 ft²

 BALCONY AREA
 1.44 m²/ 15.50 ft²

 TOTAL AREA
 31.22 m² / 336.05 ft²

## Disclaimer:

STUDIO TYPE ST-B1

118,123,212,216,225,227

UNIT NO. **318,323,412,416,425,427** 

518,523

SUITE AREA **29.7 m² / 319.69 ft²** 

TOTAL AREA

29.7 m<sup>2</sup> / 319.69 ft<sup>2</sup>

# Disclaimer:

STUDIO

TYPE ST-B1-M

UNIT NO.

113,115,126,217,222 313,315,326,417,422,513

515,526

**SUITE AREA** 

29.7 m<sup>2</sup> / 319.69 ft<sup>2</sup>

TOTAL AREA

29.7 m<sup>2</sup> / 319.69 ft<sup>2</sup>

# Disclaimer:

TYPE ST-B2

UNIT NO. 128,328,528

SUITE AREA 29.78 m² / 320.55 ft²

TOTAL AREA 29.78 m² / 320.55 ft²

## Disclaimer:

| STUDIO       | TYPE ST-C1                                 |
|--------------|--------------------------------------------|
| UNIT NO.     | 119,124,219,224,319,324<br>419,424,519,524 |
| SUITE AREA   | 29.70 m² / 319.69 ft²                      |
| BALCONY AREA | 3.58 m²/ 38.54 ft²                         |
| TOTAL AREA   | 33.28 m² / 358.23 ft²                      |

STUDIO

TYPE ST-C1 M

UNIT NO.

114,214,314,414,514

SUITE AREA

29.70 m² / 319.69 ft²

BALCONY AREA

3.58 m² / 38.54 ft²

TOTAL AREA

33.28 m² / 358.23 ft²

## Disclaimer:

 STUDIO
 TYPE ST-D1

 UNIT NO.
 120,220,320,420,520

 SUITE AREA
 30.73 m² / 330.78 ft²

 BALCONY AREA
 3.85 m² / 41.44 ft²

 TOTAL AREA
 34.58 m² / 372.22 ft²