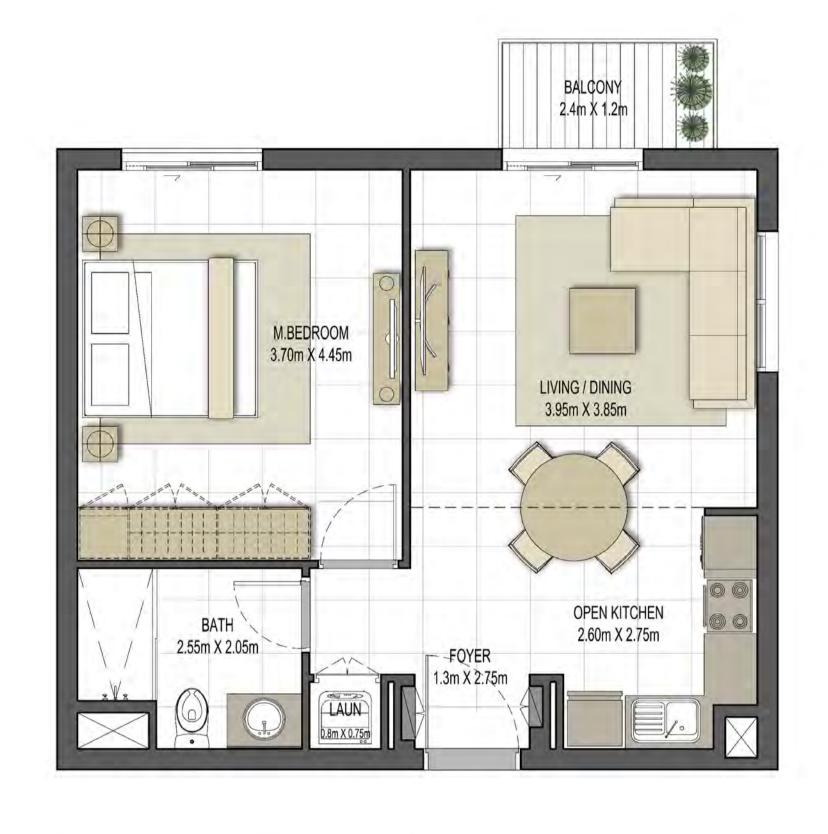

| TYPE 1A-15                                  |
|--------------|---------------------------------------------|
| UNIT NO.     | 241,341,441,541                             |
| SUITE AREA   | 55.17 m² / 593.85 ft²                       |
| BALCONY AREA | 3.61 m <sup>2</sup> / 38.86 ft <sup>2</sup> |
| TOTAL AREA   | 58.78 m² / 632.71 ft²                       |





















| 1 BEDROOM    | TYPE 1A-16 M          |
|--------------|-----------------------|
| UNIT NO.     | 240,340,440,540       |
| SUITE AREA   | 54.80 m² / 589.87 ft² |
| BALCONY AREA | 7.26 m²/ 78.15 ft²    |
| TOTAL AREA   | 62.06 m² / 668.01 ft² |





















1 BEDROOM

TYPE 1B-1

UNIT NO. 110,210,310,410

SUITE AREA 57.32 m² / 616.99 ft²

BALCONY AREA 2.88 m²/ 31.00 ft²

TOTAL AREA 60.20 m² / 647.99 ft²



















# Disclaimer:



| 1 BEDROOM    | TYPE 1B-2             |
|--------------|-----------------------|
| UNIT NO.     | 510                   |
| SUITE AREA   | 57.32 m² / 616.99 ft² |
| BALCONY AREA | 5.93 m² / 63.83 ft²   |
| TOTAL AREA   | 63.25 m² / 680.82 ft² |





















| 1 BEDROOM    | TYPE 1C-1                                   |
|--------------|---------------------------------------------|
| UNIT NO.     | 111,311,511                                 |
| SUITE AREA   | 54.39 m² / 585.45 ft²                       |
| BALCONY AREA | 2.88 m <sup>2</sup> / 31.00 ft <sup>2</sup> |
| TOTAL AREA   | 57.27 m² / 616.45 ft²                       |





















| 1 BEDROOM    | TYPE 1C-2                                   |
|--------------|--------------------