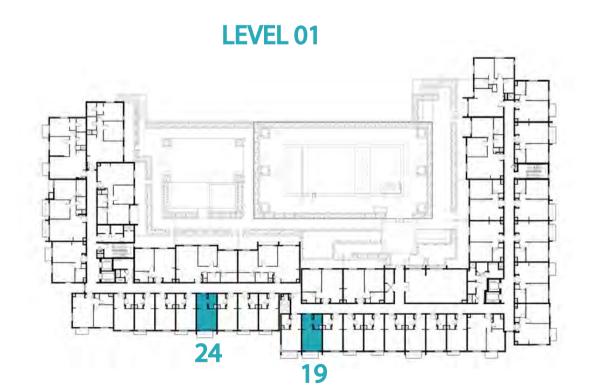

up>2</sup>



















# Disclaimer:



STUDIO

TYPE ST-B1-M

UNIT NO.

113,115,126,217,222 313,315,326,417,422,513

515,526

**SUITE AREA** 

29.7 m<sup>2</sup> / 319.69 ft<sup>2</sup>

TOTAL AREA

29.7 m<sup>2</sup> / 319.69 ft<sup>2</sup>



















# Disclaimer:



TYPE ST-B2

UNIT NO. 128,328,528

SUITE AREA 29.78 m² / 320.55 ft²

TOTAL AREA 29.78 m² / 320.55 ft²



















## Disclaimer:



| STUDIO       | TYPE ST-C1                                 |
|--------------|--------------------------------------------|
| UNIT NO.     | 119,124,219,224,319,324<br>419,424,519,524 |
| SUITE AREA   | 29.70 m² / 319.69 ft²                      |
| BALCONY AREA | 3.58 m²/ 38.54 ft²                         |
| TOTAL AREA   | 33.28 m² / 358.23 ft²                      |





















STUDIO

TYPE ST-C1 M

UNIT NO.

114,214,314,414,514

SUITE AREA

29.70 m² / 319.69 ft²

BALCONY AREA

3.58 m² / 38.54 ft²

TOTAL AREA

33.28 m² / 358.23 ft²



















## Disclaimer:



 STUDIO
 TYPE ST-D1

 UNIT NO.
 120,220,320,420,520

 SUITE AREA
 30.73 m² / 330.78 ft²

 BALCONY AREA
 3.85 m² / 41.44 ft²

 TOTAL AREA
 34.58 m² / 372.22 ft²



















## Disclaimer:



| 1 BEDROOM    | TYPE 1A-1                                   |
|--------------|---------------------------------------------|
| UNIT NO.     | 109,209,309,409,509                         |
| SUITE AREA   | 54.8 m²/ 589.87 ft²                         |
| BALCONY AREA | 2.88 m <sup>2</sup> / 31.00 ft <sup>2</sup> |
| TOTAL AREA   | 57.68 m² / 620.87 ft²                       |