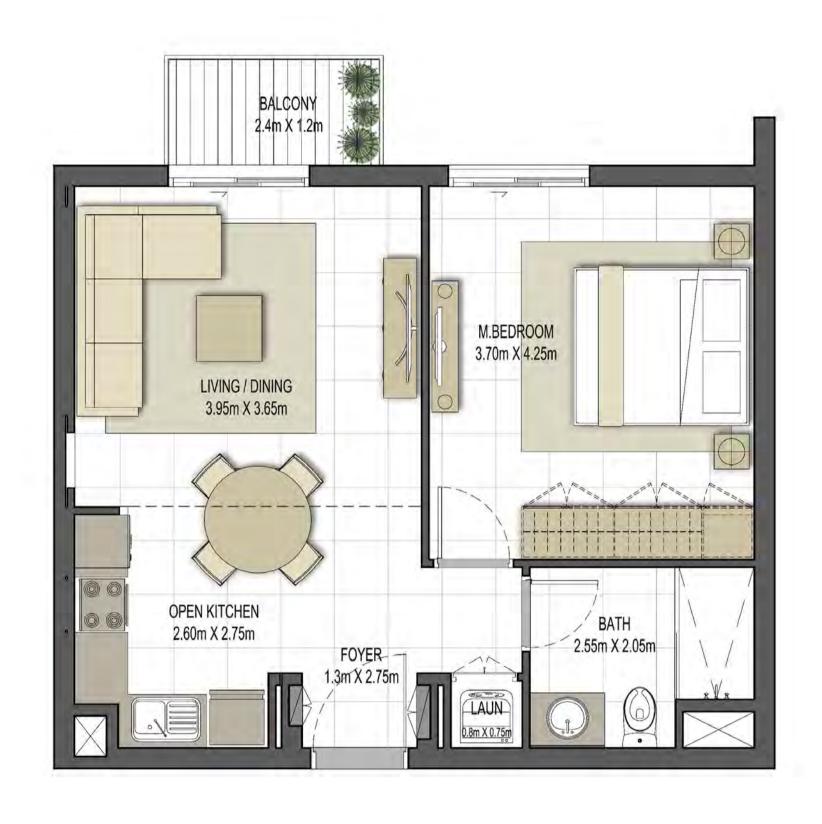

TYPE ST-A1

UNIT NO.

213,226,413,426

SUITE AREA

29.70 m² / 319.69 ft²

BALCONY AREA

1.44 m²/ 15.50 ft²

TOTAL AREA

31.14 m² / 335.19 ft²