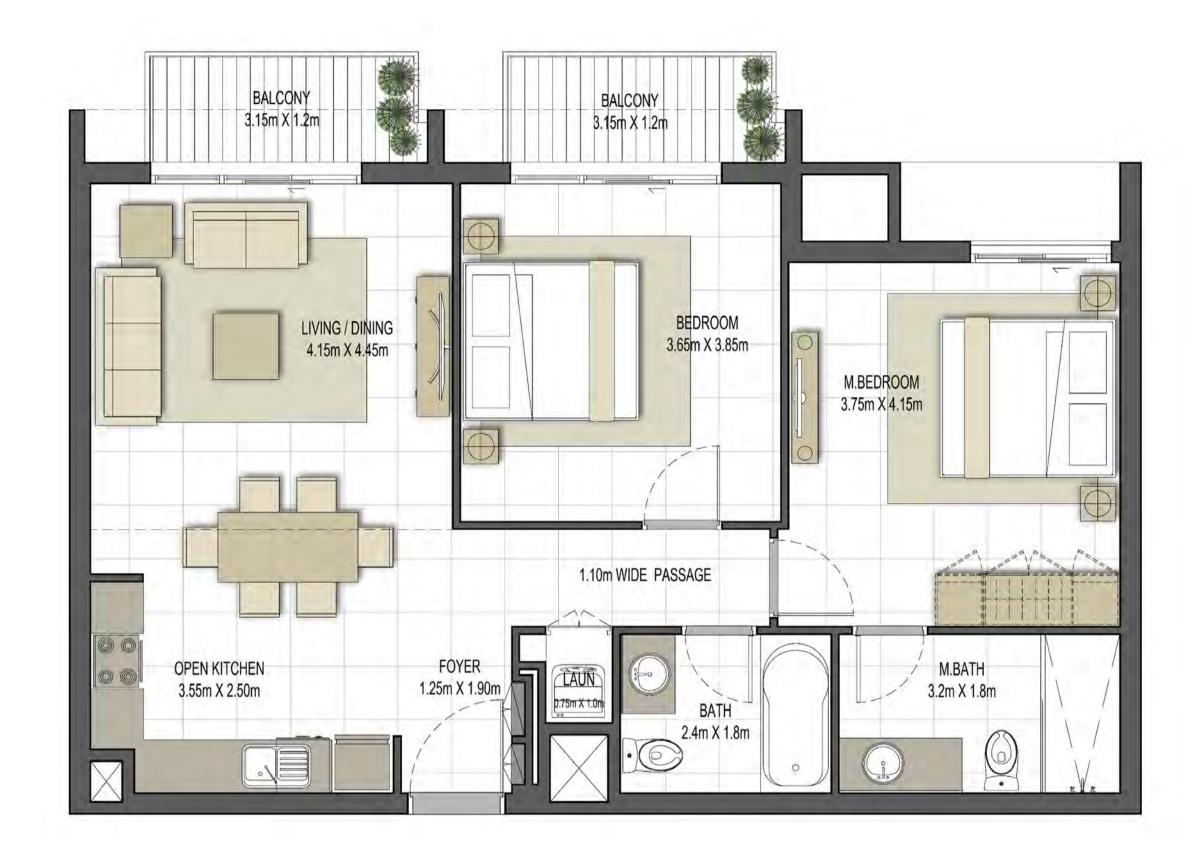

# Disclaimer:

| 1 BEDROOM    | TYPE 1B-2             |
|--------------|-----------------------|
| UNIT NO.     | 510                   |
| SUITE AREA   | 57.32 m² / 616.99 ft² |
| BALCONY AREA | 5.93 m² / 63.83 ft²   |
| TOTAL AREA   | 63.25 m² / 680.82 ft² |