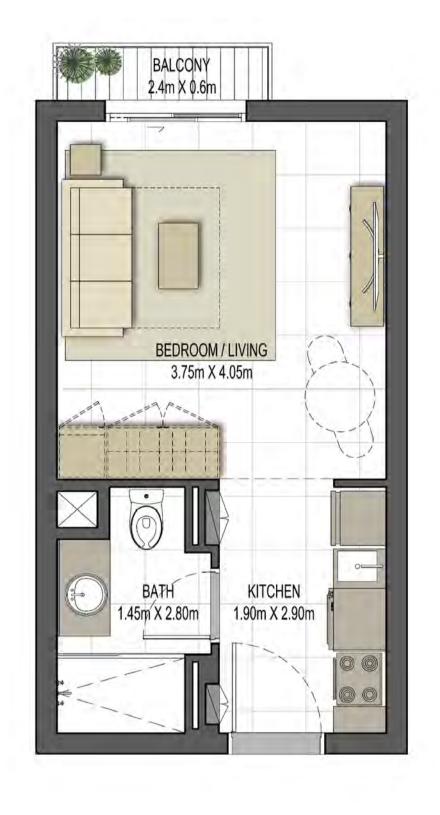

## Disclaimer:

STUDIO TYPE ST-B1

118,123,212,216,225,227

UNIT NO. **318,323,412,416,425,427** 

518,523

SUITE AREA **29.7 m² / 319.69 ft²** 

TOTAL AREA

29.7 m<sup>2</sup> / 319.69 ft<sup>2</sup>