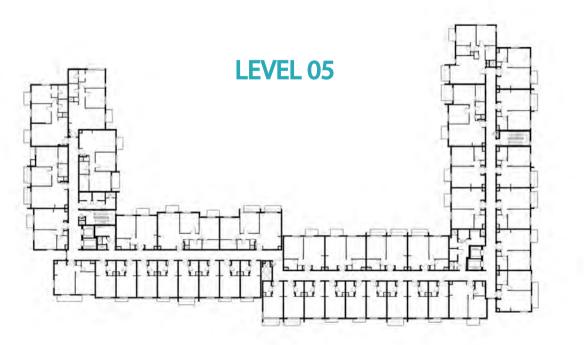

.53 ft²  |
| BALCONY AREA | 2.88 m²/ 31.00 ft²    |
| TOTAL AREA   | 58.02 m² / 624.53 ft² |





















1 BEDROOM

TYPE 1A-9

UNIT NO.

139

SUITE AREA

54.68 m²/588.58 ft²

TOTAL AREA

GARDEN
TERRACE

20.70 m²/222.81 ft²



















## Disclaimer:



| 1 BEDROOM    | TYPE 1A-10                                  |
|--------------|---------------------------------------------|
| UNIT NO.     | 239,339,439,539                             |
| SUITE AREA   | 54.68 m²/ 588.58 ft²                        |
| BALCONY AREA | 2.88 m <sup>2</sup> / 31.00 ft <sup>2</sup> |
| TOTAL AREA   | 57.56 m² / 619.58 ft²                       |





















1 BEDROOM

TYPE 1A-11M

UNIT NO.

138

SUITE AREA

55.33 m²/595.57 ft²

TOTAL AREA

GARDEN
TERRACE

20.73 m²/ 223.14 ft²



















# Disclaimer:



| 1 BEDROOM    | TYPE 1A-12M                                   |
|--------------|-----------------------------------------------|
| UNIT NO.     | 238,338,438,538                               |
| SUITE AREA   | 55.33 m <sup>2</sup> / 595.57 ft <sup>2</sup> |
| BALCONY AREA | 2.88 m <sup>2</sup> / 31.00 ft <sup>2</sup>   |
| TOTAL AREA   | 58.21m² / 626.57 ft²                          |





















1 BEDROOM

UNIT NO.

135

SUITE AREA

55.19 m² / 594.07 ft²

TOTAL AREA

GARDEN
TERRACE

24.88 m²/ 267.81 ft²



















# Disclaimer:



1 BEDROOM

TYPE 1A-14 M

UNIT NO.

235,335,435,535

SUITE AREA

55.19 m² / 594.07 ft²

BALCONY AREA

2.88 m²/ 31.00 ft²

TOTAL AREA

58.07 m² / 625.07 ft²



















## Disclaimer:



| 1 BEDROOM    | TYPE 1A-1