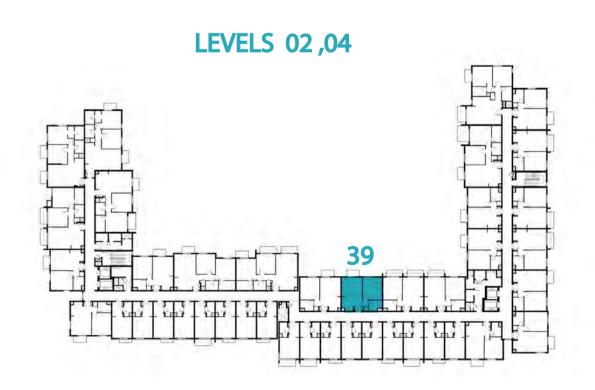

## Disclaimer:

| 1 BEDROOM    | TYPE 1A-10                                  |
|--------------|---------------------------------------------|
| UNIT NO.     | 239,339,439,539                             |
| SUITE AREA   | 54.68 m²/ 588.58 ft²                        |
| BALCONY AREA | 2.88 m <sup>2</sup> / 31.00 ft <sup>2</sup> |
| TOTAL AREA   | 57.56 m² / 619.58 ft²                       |