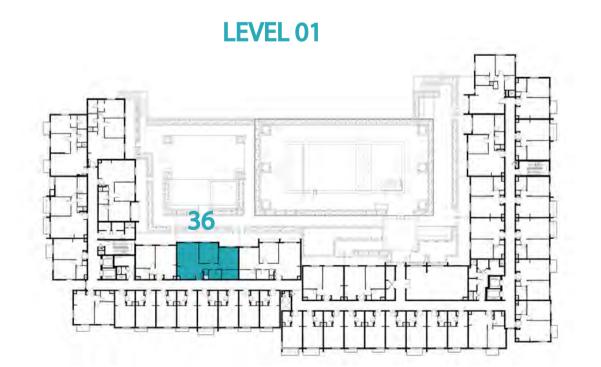

TYPE 2A-2                                     |
|--------------|-----------------------------------------------|
| UNIT NO.     | 237,437                                       |
| SUITE AREA   | 86.36 m² / 929.58 ft²                         |
| BALCONY AREA | 10.24 m <sup>2</sup> / 110.22 ft <sup>2</sup> |
| TOTAL AREA   | 96.6 m² / 1,039.80 ft²                        |





















| 2 BEDROOM    | TYPE 2A-3               |
|--------------|-------------------------|
| UNIT NO.     | 337,537                 |
| SUITE AREA   | 86.36 m² / 929.58 ft²   |
| BALCONY AREA | 7.36 m²/ 79.22 ft²      |
| TOTAL AREA   | 93.72 m² / 1,008.80 ft² |





















2 BEDROOM

TYPE 2A-4M

UNIT NO.

136

SUITE AREA

85.22m² / 917.31 ft²

TOTAL AREA

GARDEN
TERRACE

24.9 m² / 268.02 ft²



















## Disclaimer:



| 2 BEDROOM    | TYPE 2A-5M                                   |
|--------------|----------------------------------------------|
| UNIT NO.     | 236,436                                      |
| SUITE AREA   | 85.22m <sup>2</sup> / 917.31 ft <sup>2</sup> |
| BALCONY AREA | 2.88 m²/ 31.00 ft²                           |
| TOTAL AREA   | 88.1 m² / 948.31 ft²                         |





















| 2 BEDROOM    | TYPE 2A-6M                                   |
|--------------|----------------------------------------------|
| UNIT NO.     | 336,536                                      |
| SUITE AREA   | 85.22m <sup>2</sup> / 917.31 ft <sup>2</sup> |
| BALCONY AREA | 5.76 m²/ 62.00 ft²                           |
| TOTAL AREA   | 90.98 m² / 979.31 ft²