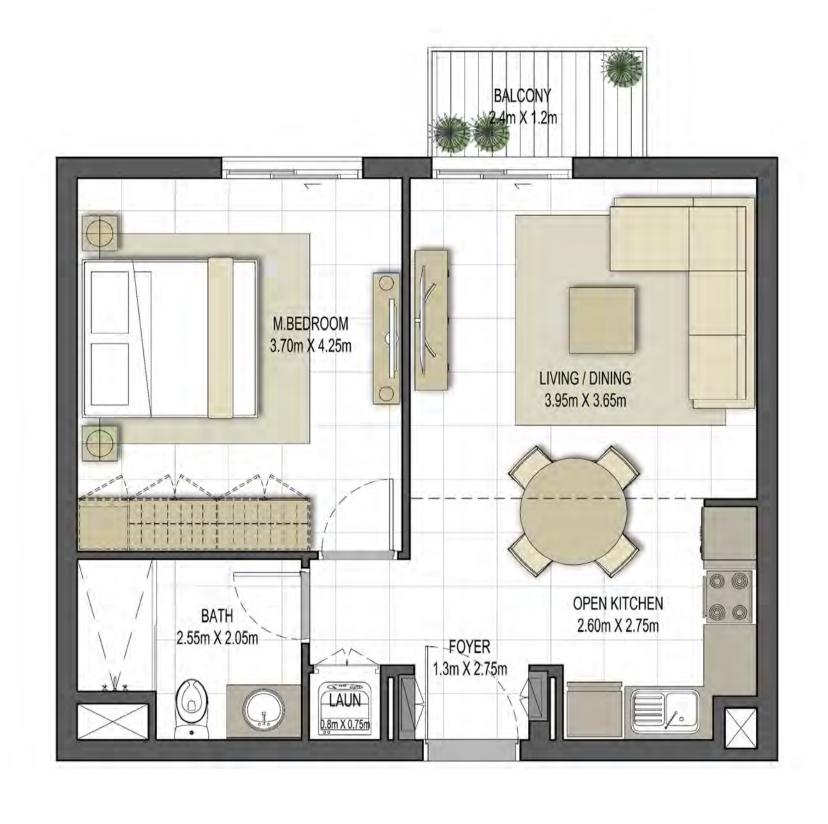

339,439,539                             |
| SUITE AREA   | 54.68 m²/ 588.58 ft²                        |
| BALCONY AREA | 2.88 m <sup>2</sup> / 31.00 ft <sup>2</sup> |
| TOTAL AREA   | 57.56 m² / 619.58 ft²                       |





















1 BEDROOM

TYPE 1A-11M

UNIT NO.

138

SUITE AREA

55.33 m²/595.57 ft²

TOTAL AREA

GARDEN
TERRACE

20.73 m²/ 223.14 ft²



















# Disclaimer:



| 1 BEDROOM    | TYPE 1A-12M                                   |
|--------------|-----------------------------------------------|
| UNIT NO.     | 238,338,438,538                               |
| SUITE AREA   | 55.33 m <sup>2</sup> / 595.57 ft <sup>2</sup> |
| BALCONY AREA | 2.88 m <sup>2</sup> / 31.00 ft <sup>2</sup>   |
| TOTAL AREA   | 58.21m² / 626.57 ft²                          |





















1 BEDROOM

UNIT NO.

135

SUITE AREA

55.19 m² / 594.07 ft²

TOTAL AREA

GARDEN
TERRACE

24.88 m²/ 267.81 ft²



















# Disclaimer:



1 BEDROOM

TYPE 1A-14 M

UNIT NO.

235,335,435,535

SUITE AREA

55.19 m² / 594.07 ft²

BALCONY AREA

2.88 m²/ 31.00 ft²

TOTAL AREA

58.07 m² / 625.07 ft²



















## Disclaimer:



| 1 BEDROOM    | TYPE 1A-15                                  |
|--------------|---------------------------------------------|
| UNIT NO.     | 241,341,441,541                             |
| SUITE AREA   | 55.17 m² / 593.85 ft²                       |
| BALCONY AREA | 3.61 m <sup>2</sup> / 38.86 ft <sup>2</sup> |
| TOTAL AREA   | 58.78 m² / 632.71 ft²                       |





















| 1 BEDROOM    | TYPE 1A-16 M          |
|-