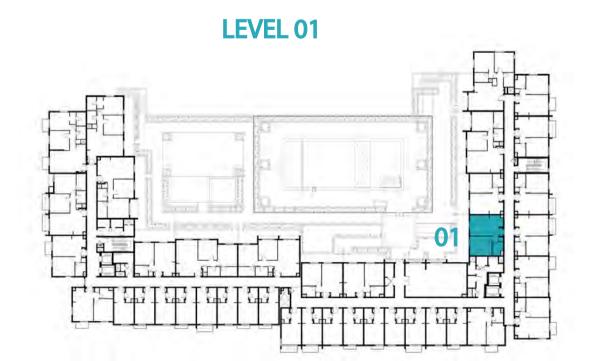

,306,406,506                         |
| SUITE AREA   | 55.32 m²/ 595.46 ft²                        |
| BALCONY AREA | 3.73 m <sup>2</sup> / 40.15 ft <sup>2</sup> |
| TOTAL AREA   | 59.05 m² / 635.61 ft²                       |





















1 BEDROOM

TYPE 1A-5

UNIT NO.

102

SUITE AREA

54.75 m²/589.33 ft²

TOTAL AREA

GARDEN
TERRACE

27.15 m²/292.24 ft²



















## Disclaimer:



| 1 BEDROOM    | TYPE 1A-6             |
|--------------|-----------------------|
| UNIT NO.     | 202,302,402,502       |
| SUITE AREA   | 54.75m²/ 589.33 ft²   |
| BALCONY AREA | 2.88 m²/ 31.00 ft²    |
| TOTAL AREA   | 57.63 m² / 620.33 ft² |





















1 BEDROOM

TYPE 1A-7M

UNIT NO.

101

SUITE AREA

55.14 m²/593.53 ft²

TOTAL AREA

55.14 m²/593.53 ft²

31.18 m²/335.62 ft²



















## Disclaimer:



| 1 BEDROOM    | TYPE 1A-8M            |
|--------------|-----------------------|
| UNIT NO.     | 201,301,401,501       |
| SUITE AREA   | 55.14 m²/ 593.53 ft²  |
| BALCONY AREA | 2.88 m²/ 31.00 ft²    |
| TOTAL AREA   | 58.02 m² / 624.53 ft² |





















1 BEDROOM

TYPE 1A-9

UNIT NO.

139

SUITE AREA

54.68 m²/588.58 ft²

TOTAL AREA

GARDEN
TERRACE

20.70 m²/222.81 ft²



















## Disclaimer:



| 1 BEDROOM    | TYPE 1A-10                                  |
|--------------|---------------------------------------------|
| UNIT NO.     | 239,339,439,539                             |
| SUITE AREA   | 54.68 m²/ 588.58 ft²                        |
| BALCONY AREA | 2.88 m <sup>2</sup> / 31.00 ft <sup>2</sup> |
| TOTAL AREA   | 57.56 m² / 619