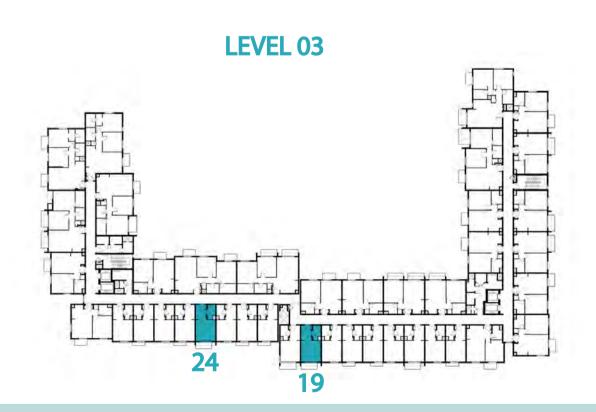

</sup>



















# Disclaimer:



STUDIO

TYPE ST-B1-M

UNIT NO.

113,115,126,217,222 313,315,326,417,422,513

515,526

**SUITE AREA** 

29.7 m<sup>2</sup> / 319.69 ft<sup>2</sup>

TOTAL AREA

29.7 m<sup>2</sup> / 319.69 ft<sup>2</sup>



















# Disclaimer:



TYPE ST-B2

UNIT NO. 128,328,528

SUITE AREA 29.78 m² / 320.55 ft²

TOTAL AREA 29.78 m² / 320.55 ft²



















## Disclaimer:



| STUDIO       | TYPE ST-C1                                 |
|--------------|--------------------------------------------|
| UNIT NO.     | 119,124,219,224,319,324<br>419,424,519,524 |
| SUITE AREA   | 29.70 m² / 319.69 ft²                      |
| BALCONY AREA | 3.58 m²/ 38.54 ft²                         |
| TOTAL AREA   | 33.28 m² / 358.23 ft²                      |





















STUDIO

TYPE ST-C1 M

UNIT NO.

114,214,314,414,514

SUITE AREA

29.70 m² / 319.69 ft²

BALCONY AREA

3.58 m² / 38.54 ft²

TOTAL AREA

33.28 m² / 358.23 ft²



















## Disclaimer:



 STUDIO
 TYPE ST-D1

 UNIT NO.
 120,220,320,420,520

 SUITE AREA
 30.73 m² / 330.78 ft²

 BALCONY AREA
 3.85 m² / 41.44 ft²

 TOTAL AREA
 34.58 m² / 372.22 ft²



















## Disclaimer:



| 1 BEDROOM    | TYPE 1A-1                                   |
|--------------|---------------------------------------------|
| UNIT NO.     | 109,209,309,409,509                         |
| SUITE AREA   | 54.8 m²/ 589.87 ft²                         |
| BALCONY AREA | 2.88 m <sup>2</sup> / 31.00 ft <sup>2</sup> |
| TOTAL AREA   | 57.68 m² / 620.87 ft²                       |