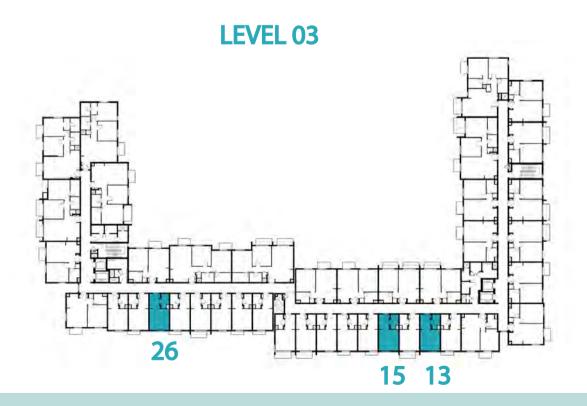

ST-A2

 UNIT NO.
 121,221,321,421,521

 SUITE AREA
 30.63 m² / 329.70 ft²

 BALCONY AREA
 1.44 m² / 15.50 ft²

 TOTAL AREA
 32.07 m² / 345.20 ft²



















## Disclaimer:



 STUDIO
 TYPE ST-A3

 UNIT NO.
 228,428

 SUITE AREA
 29.78 m² / 320.55 ft²

 BALCONY AREA
 1.44 m²/ 15.50 ft²

 TOTAL AREA
 31.22 m² / 336.05 ft²



















## Disclaimer:



STUDIO TYPE ST-B1

118,123,212,216,225,227

UNIT NO. **318,323,412,416,425,427** 

518,523

SUITE AREA **29.7 m² / 319.69 ft²** 

TOTAL AREA

29.7 m<sup>2</sup> / 319.69 ft<sup>2</sup>



















# Disclaimer:



STUDIO

TYPE ST-B1-M

UNIT NO.

113,115,126,217,222 313,315,326,417,422,513

515,526

**SUITE AREA** 

29.7 m<sup>2</sup> / 319.69 ft<sup>2</sup>

TOTAL AREA

29.7 m<sup>2</sup> / 319.69 ft<sup>2</sup>



















# Disclaimer:



TYPE ST-B2

UNIT NO. 128,328,528

SUITE AREA 29.78 m² / 320.55 ft²

TOTAL AREA 29.78 m² / 320.55 ft²



















## Disclaimer:



| STUDIO       | TYPE ST-C1                                 |
|--------------|--------------------------------------------|
| UNIT NO.     | 119,124,219,224,319,324<br>419,424,519,524 |
| SUITE AREA   | 29.70 m² / 319.69 ft²                      |
| BALCONY AREA | 3.58 m²/ 38.54 ft²                         |
| TOTAL AREA   | 33.28 m² / 358.23 ft²                      |





















STUDIO

TYPE ST-C1 M

UNIT NO.

114,214,314,414,514

SUITE AREA

29.70 m² / 319.69 ft²

BALCONY AREA

3.58 m² / 38.54 ft²

TOTAL AREA

33.28 m² / 358.23 ft²



















## Disclaimer:



 STUDIO
 TYPE ST-D1

 UNIT NO.
 120,220,320,420,