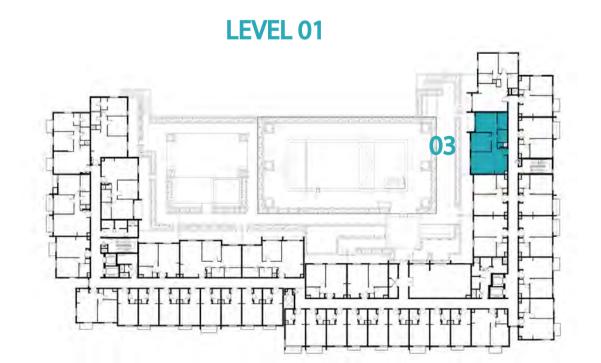

TYPE ST-A1

UNIT NO.

213,226,413,426

SUITE AREA

29.70 m² / 319.69 ft²

BALCONY AREA

1.44 m²/ 15.50 ft²

TOTAL AREA