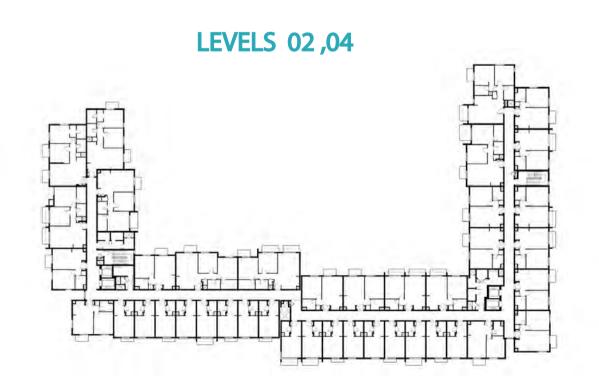

|
| SUITE AREA   | 55.52 m <sup>2</sup> / 597.62 ft <sup>2</sup> |
| BALCONY AREA | 2.88 m <sup>2</sup> / 31.00 ft <sup>2</sup>   |
| TOTAL AREA   | 58.40 m² / 628.62 ft²                         |





















1 BEDROOM

TYPE 1F-1

UNIT NO.

129,229,329,429

SUITE AREA

55.79 m² / 600.52 ft²

BALCONY AREA

2.88 m² / 31.00 ft²

TOTAL AREA

58.67 m² / 631.52 ft²



















## Disclaimer:



| 1 BEDROOM    | TYPE 1F-2                                   |
|--------------|---------------------------------------------|
| UNIT NO.     | 529                                         |
| SUITE AREA   | 55.79 m² / 600.52 ft²                       |
| BALCONY AREA | 5.54 m <sup>2</sup> / 59.63 ft <sup>2</sup> |
| TOTAL AREA   | 61.33 m² / 660.16 ft²                       |





















2 BEDROOM

TYPE 2A-1

UNIT NO.

137

SUITE AREA

86.36 m² / 929.58 ft²

TOTAL AREA

GARDEN
TERRACE

24.64 m²/ 265.22 ft²



















## Disclaimer:



| 2 BEDROOM    | TYPE 2A-2                                     |
|--------------|-----------------------------------------------|
| UNIT NO.     | 237,437                                       |
| SUITE AREA   | 86.36 m² / 929.58 ft²                         |
| BALCONY AREA | 10.24 m <sup>2</sup> / 110.22 ft <sup>2</sup> |
| TOTAL AREA   | 96.6 m² / 1,039.80 ft²                        |





















| 2 BEDROOM    | TYPE 2A-3               |
|--------------|-------------------------|
| UNIT NO.     | 337,537                 |
| SUITE AREA   | 86.36 m² / 929.58 ft²   |
| BALCONY AREA | 7.36 m²/ 79.22 ft²      |
|