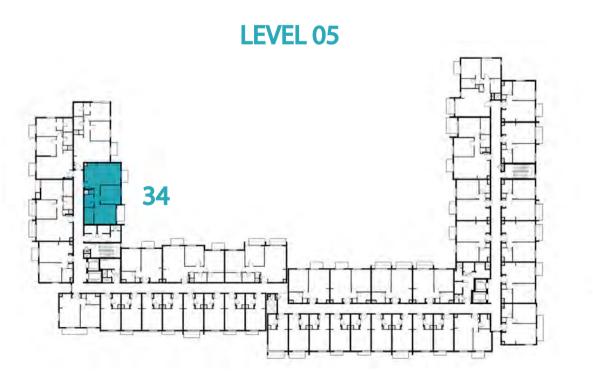

# Disclaimer:

1 BEDROOM

TYPE 1A-14 M

UNIT NO.

235,335,435,535

SUITE AREA

55.19 m² / 594.07 ft²

BALCONY AREA

2.88 m²/ 31.00 ft²

TOTAL AREA

58.07 m² / 625.07 ft²