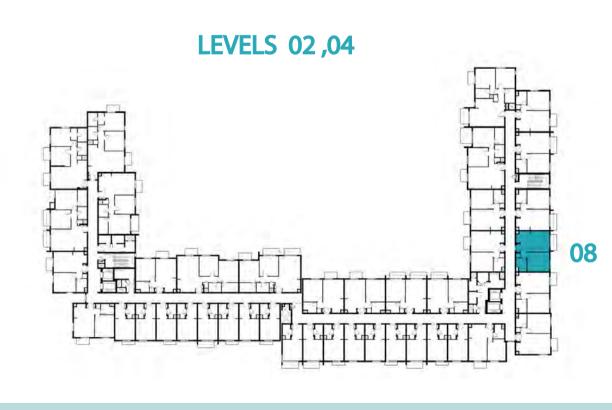

AREA

33.28 m² / 358.23 ft²



















## Disclaimer:



 STUDIO
 TYPE ST-D1

 UNIT NO.
 120,220,320,420,520

 SUITE AREA
 30.73 m² / 330.78 ft²

 BALCONY AREA
 3.85 m² / 41.44 ft²

 TOTAL AREA
 34.58 m² / 372.22 ft²



















## Disclaimer:



| 1 BEDROOM    | TYPE 1A-1                                   |
|--------------|---------------------------------------------|
| UNIT NO.     | 109,209,309,409,509                         |
| SUITE AREA   | 54.8 m²/ 589.87 ft²                         |
| BALCONY AREA | 2.88 m <sup>2</sup> / 31.00 ft <sup>2</sup> |
| TOTAL AREA   | 57.68 m² / 620.87 ft²                       |





















1 BEDROOM

TYPE 1A-2

UNIT NO.

108,208,308,408,508

SUITE AREA

54.80 m²/589.87 ft²

BALCONY AREA

70TAL AREA

58.35 m²/628.08 ft²



















## Disclaimer:



1 BEDROOM

UNIT NO.

107,207,307,407,507

SUITE AREA

55.32 m²/595.46 ft²

BALCONY AREA

70TAL AREA

58.87 m²/633.68 ft²



















## Disclaimer:



| 1 BEDROOM    | TYPE 1A-4                                   |
|--------------|---------------------------------------------|
| UNIT NO.     | 106,206,306,406,506                         |
| SUITE AREA   | 55.32 m²/ 595.46 ft²                        |
| BALCONY AREA | 3.73 m <sup>2</sup> / 40.15 ft <sup>2</sup> |
| TOTAL AREA   | 59.05 m² / 635.61 ft²                       |





















1 BEDROOM

TYPE 1A-5

UNIT NO.

102

SUITE AREA

54.75 m²/589.33 ft²

TOTAL AREA

GARDEN
TERRACE

27.15 m²/292.24 ft²



















## Disclaimer:



| 1 BEDROOM    | TYPE 1A-6             |
|--------------|-