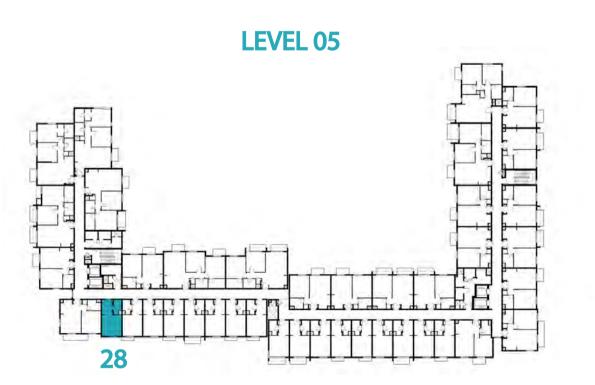

## Disclaimer:

STUDIO TYPE ST-B1

118,123,212,216,225,227

UNIT NO. **318,323,412,416,425,427** 

518,523

SUITE AREA **29.7 m² / 319.69 ft²** 

TOTAL AREA

29.7 m<sup>2</sup> / 319.69 ft<sup>2</sup>