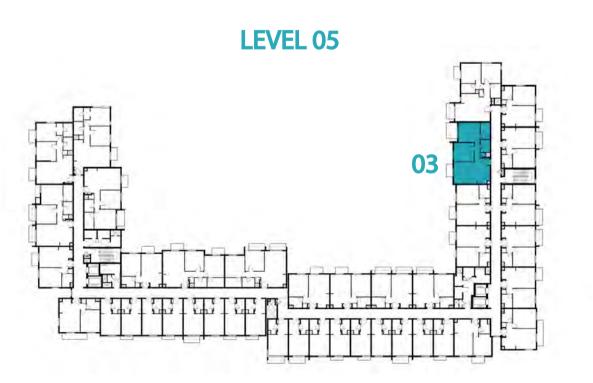

ft²   |
| BALCONY AREA | 7.36 m²/ 79.22 ft²      |
| TOTAL AREA   | 93.41 m² / 1,005.47 ft² |





















| 2 BEDROOM    | TYPE 2A-9             |
|--------------|-----------------------|
| UNIT NO.     | 131,231,331,431,531   |
| SUITE AREA   | 85.22 m² / 917.31 ft² |
| BALCONY AREA | 7.36 m²/ 79.22 ft²    |
| TOTAL AREA   | 92.58 m² / 996.53 ft² |





















2 BEDROOM

UNIT NO.

103

SUITE AREA

85.22 m² / 917.31 ft²

TOTAL AREA

GARDEN
TERRACE

37.77 m² / 406.56 ft²



















## Disclaimer:



| 2 BEDROOM    | TYPE 2A-11              |
|--------------|-------------------------|
| UNIT NO.     | 203,303,403,503         |
| SUITE AREA   | 85.22 m² / 917.31 ft²   |
| BALCONY AREA | 8.9 m²/ 95.80 ft²       |
| TOTAL AREA   | 94.12 m² / 1,013.11 ft² |





















2 BEDROOM

TYPE 2B-1

UNIT NO.

133

SUITE AREA

90.01 m² / 968.87 ft²

TOTAL AREA

90.01 m² / 968.87 ft²

30.83 m² / 331.85 ft²

TERRACE

















## Disclaimer:



2 BEDROOM

TYPE 2B-2

UNIT NO.

233,333,433,533

SUITE AREA

90.01 m²/968.87 ft²

BALCONY AREA

5.76 m²/62.00 ft²

TOTAL AREA

95.77 m²/1,030.87 ft²

















## Disclaimer:



| 2 BEDROOM    | TYPE 2C-1               |
|--------------|-------------------------|
| UNIT NO.     | 132,332,532             |
| SUITE AREA   | 88.32 m² / 950.68 ft²   |
| BALCONY AREA | 5.76 m²/ 62.00 ft²      |
| TOTAL AREA   | 94.08 m² / 1,012.68 ft² |



















| 2 BEDROOM    | TYPE 2C-2               |
|--------------|-------------------------|
| UNIT NO.     | 232,432                 |
| SUITE AREA   | 88.32 m² /