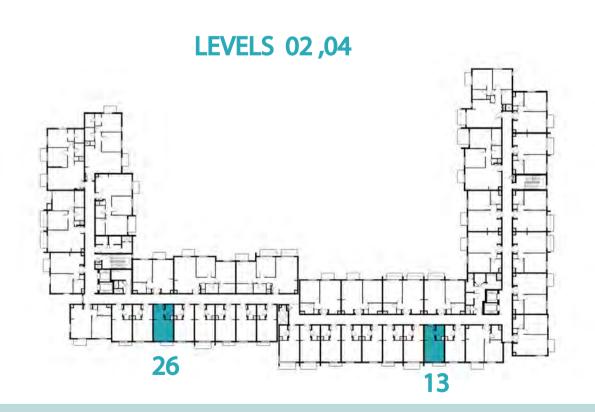

TYPE ST-A1

UNIT NO.

213,226,413,426

SUITE AREA

29.70 m² / 319.69 ft²

BALCONY AREA

1.44 m²/ 15.50 ft²

TOTAL AREA