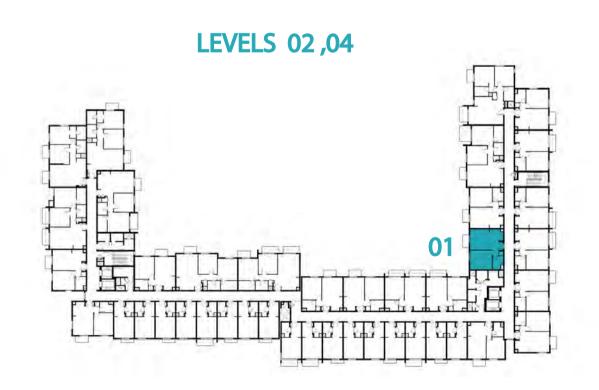

SUITE AREA

54.75 m²/589.33 ft²

TOTAL AREA

GARDEN
TERRACE

27.15 m²/292.24 ft²



















## Disclaimer:



| 1 BEDROOM    | TYPE 1A-6             |
|--------------|-----------------------|
| UNIT NO.     | 202,302,402,502       |
| SUITE AREA   | 54.75m²/ 589.33 ft²   |
| BALCONY AREA | 2.88 m²/ 31.00 ft²    |
| TOTAL AREA   | 57.63 m² / 620.33 ft² |





















1 BEDROOM

TYPE 1A-7M

UNIT NO.

101

SUITE AREA

55.14 m²/593.53 ft²

TOTAL AREA

55.14 m²/593.53 ft²

31.18 m²/335.62 ft²



















## Disclaimer:



| 1 BEDROOM    | TYPE 1A-8M            |
|--------------|-----------------------|
| UNIT NO.     | 201,301,401,501       |
| SUITE AREA   | 55.14 m²/ 593.53 ft²  |
| BALCONY AREA | 2.88 m²/ 31.00 ft²    |
| TOTAL AREA   | 58.02 m² / 624.53 ft² |





















1 BEDROOM

TYPE 1A-9

UNIT NO.

139

SUITE AREA

54.68 m²/588.58 ft²

TOTAL AREA

GARDEN
TERRACE

20.70 m²/222.81 ft²



















## Disclaimer:



| 1 BEDROOM    | TYPE 1A-10                                  |
|--------------|---------------------------------------------|
| UNIT NO.     | 239,339,439,539                             |
| SUITE AREA   | 54.68 m²/ 588.58 ft²                        |
| BALCONY AREA | 2.88 m <sup>2</sup> / 31.00 ft <sup>2</sup> |
| TOTAL AREA   | 57.56 m² / 619.58 ft²                       |





















1 BEDROOM

TYPE 1A-11M

UNIT NO.

138

SUITE AREA

55.33 m²/595.57 ft²

TOTAL AREA

GARDEN
TERRACE

20.73 m²/ 223.14 ft²



















# Disclaimer:



| 1 BEDROOM    | TYPE 1A-12M                                   |
|---------