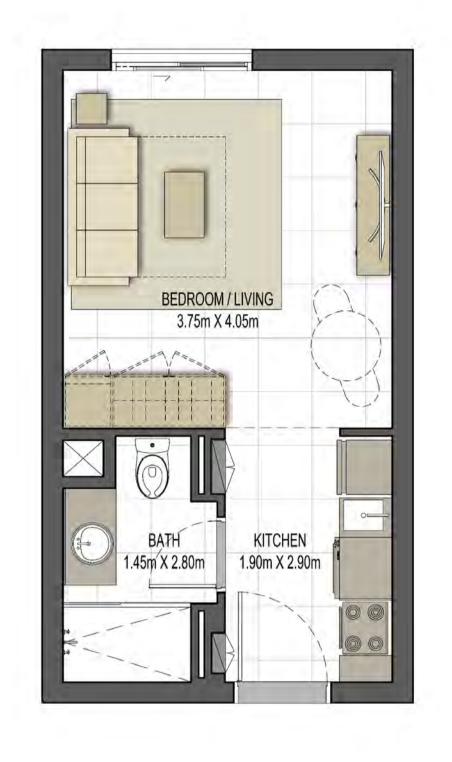

## Disclaimer:

STUDIO TYPE ST-B1

118,123,212,216,225,227

UNIT NO. **318,323,412,416,425,427** 

518,523

SUITE AREA **29.7 m² / 319.69 ft²** 

TOTAL AREA

29.7 m<sup>2</sup> / 319.69 ft<sup>2</sup>