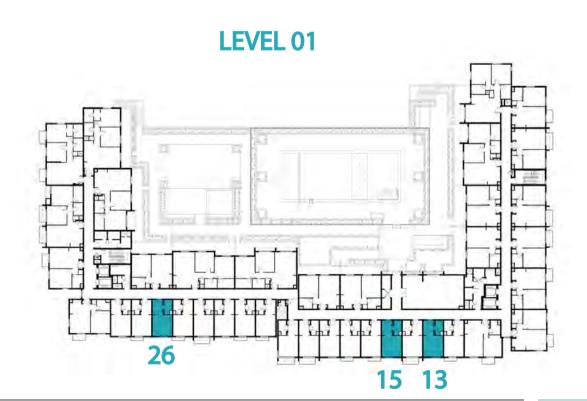

TYPE ST-A2

 UNIT NO.
 121,221,321,421,521

 SUITE AREA
 30.63 m² / 329.70 ft²

 BALCONY AREA
 1.44 m² / 15.50 ft²

 TOTAL AREA
 32.07 m² / 345.20 ft²



















## Disclaimer:



 STUDIO
 TYPE ST-A3

 UNIT NO.
 228,428

 SUITE AREA
 29.78 m² / 320.55 ft²

 BALCONY AREA
 1.44 m²/ 15.50 ft²

 TOTAL AREA
 31.22 m² / 336.05 ft²



















## Disclaimer:



STUDIO TYPE ST-B1

118,123,212,216,225,227

UNIT NO. **318,323,412,416,425,427** 

518,523

SUITE AREA **29.7 m² / 319.69 ft²** 

TOTAL AREA

29.7 m<sup>2</sup> / 319.69 ft<sup>2</sup>



















# Disclaimer:



STUDIO

TYPE ST-B1-M

UNIT NO.

113,115,126,217,222 313,315,326,417,422,513

515,526

**SUITE AREA** 

29.7 m<sup>2</sup> / 319.69 ft<sup>2</sup>

TOTAL AREA

29.7 m<sup>2</sup> / 319.69 ft<sup>2</sup>



















# Disclaimer:



TYPE ST-B2

UNIT NO. 128,328,528

SUITE AREA 29.78 m² / 320.55 ft²

TOTAL AREA 29.78 m² / 320.55 ft²



















## Disclaimer:



| STUDIO       | TYPE ST-C1                                 |
|--------------|--------------------------------------------|
| UNIT NO.     | 119,124,219,224,319,324<br>419,424,519,524 |
| SUITE AREA   | 29.70 m² / 319.69 ft²                      |
| BALCONY AREA | 3.58 m²/ 38.54 ft²                         |
| TOTAL AREA   | 33.28 m² / 358.23 ft²                      |





















STUDIO

TYPE ST-C1 M

UNIT NO.

114,214,314,414,514

SUITE AREA

29.70 m² / 319.69 ft²

BALCONY AREA

3.58 m² / 38.54 ft²

TOTAL AREA

33.28 m² / 358.23 ft²



















## Disclaimer:



 STUDIO
 TYPE ST-D1

 UNIT NO.
 120,220,320,