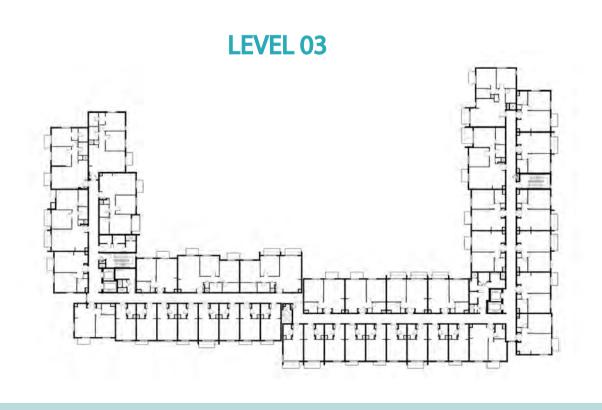

| 1 BEDROOM    | TYPE 1C-1                                   |
|--------------|---------------------------------------------|
| UNIT NO.     | 111,311,511                                 |
| SUITE AREA   | 54.39 m² / 585.45 ft²                       |
| BALCONY AREA | 2.88 m <sup>2</sup> / 31.00 ft <sup>2</sup> |
| TOTAL AREA   | 57.27 m² / 616.45 ft²                       |





















| 1 BEDROOM    | TYPE 1C-2                                   |
|--------------|---------------------------------------------|
| UNIT NO.     | 211,411                                     |
| SUITE AREA   | 54.39 m² / 585.45 ft²                       |
| BALCONY AREA | 2.88 m <sup>2</sup> / 31.00 ft <sup>2</sup> |
| TOTAL AREA   | 57.27 m² / 616.45 ft²                       |





















| 1 BEDROOM    | TYPE 1D-1                                   |
|--------------|---------------------------------------------|
| UNIT NO.     | 105,205,305,405,505                         |
| SUITE AREA   | 55.35 m² / 595.79 ft²                       |
| BALCONY AREA | 2.88 m <sup>2</sup> / 31.00 ft <sup>2</sup> |
| TOTAL AREA   | 58.23 m² / 626.79 ft²                       |





















| 1 BEDROOM    | TYPE 1E-1                                     |
|--------------|-----------------------------------------------|
| UNIT NO.     | 130,230,330,430,530                           |
| SUITE AREA   | 55.52 m <sup>2</sup> / 597.62 ft <sup>2</sup> |
| BALCONY AREA | 2.88 m <sup>2</sup> / 31.00 ft <sup>2</sup>   |
| TOTAL AREA   | 58.40 m² / 628.62 ft²                         |