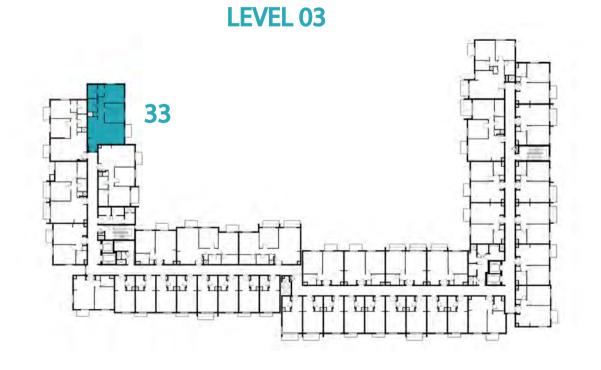

TYPE ST-A1

UNIT NO.

213,226,413,426

SUITE AREA

29.70 m² / 319.69 ft²

BALCONY AREA

1.44 m²/ 15.50 ft²

TOTAL AREA

31.14 m² / 335.19 ft²