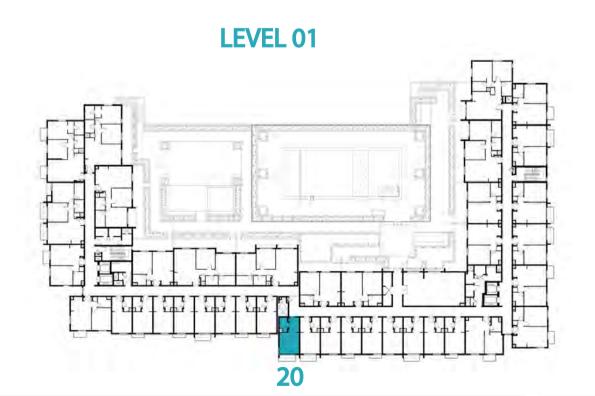

TYPE ST-A1

UNIT NO.

213,226,413,426

SUITE AREA

29.70 m² / 319.69 ft²

BALCONY AREA

1.44 m²/ 15.50 ft²

TOTAL AREA