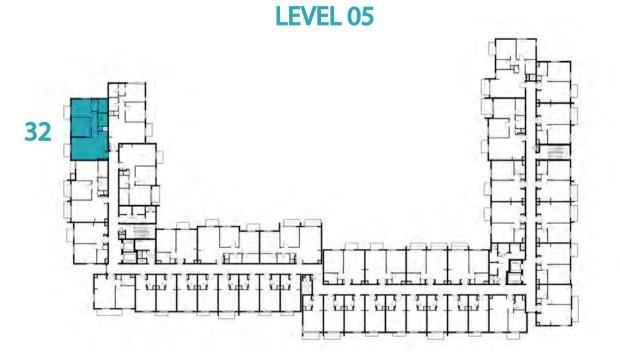

203,303,403,503         |
| SUITE AREA   | 85.22 m² / 917.31 ft²   |
| BALCONY AREA | 8.9 m²/ 95.80 ft²       |
| TOTAL AREA   | 94.12 m² / 1,013.11 ft² |





















2 BEDROOM

TYPE 2B-1

UNIT NO.

133

SUITE AREA

90.01 m² / 968.87 ft²

TOTAL AREA

90.01 m² / 968.87 ft²

30.83 m² / 331.85 ft²

TERRACE

















## Disclaimer:



2 BEDROOM

TYPE 2B-2

UNIT NO.

233,333,433,533

SUITE AREA

90.01 m²/968.87 ft²

BALCONY AREA

5.76 m²/62.00 ft²

TOTAL AREA

95.77 m²/1,030.87 ft²

















## Disclaimer:



| 2 BEDROOM    | TYPE 2C-1               |
|--------------|-------------------------|
| UNIT NO.     | 132,332,532             |
| SUITE AREA   | 88.32 m² / 950.68 ft²   |
| BALCONY AREA | 5.76 m²/ 62.00 ft²      |
| TOTAL AREA   | 94.08 m² / 1,012.68 ft² |



















| 2 BEDROOM    | TYPE 2C-2               |
|--------------|-------------------------|
| UNIT NO.     | 232,432                 |
| SUITE AREA   | 88.32 m² / 950.68 ft²   |
| BALCONY AREA | 5.76 m²/ 62.00 ft²      |
| TOTAL AREA   | 94.08 m² / 1,012.68 ft² |



















2 BEDROOM

TYPE 2D-1

UNIT NO.

104

SUITE AREA

89.38 m² / 962.09 ft²

TOTAL AREA

89.38 m² / 962.09 ft²

27.33 m² / 294.18 ft²
TERRACE



















## Disclaimer:



| 2 BEDROOM    | TYPE 2D-2              |
|--------------|------------------------|
| UNIT NO.     | 204,304,404,504        |
| SUITE AREA   | 89.38 m² / 962.09 ft²  |
| BALCONY AREA | 6.92 m²/ 74.49 ft²     |
| TOTAL AREA   | 96.3 m² / 1,036.57 ft² |