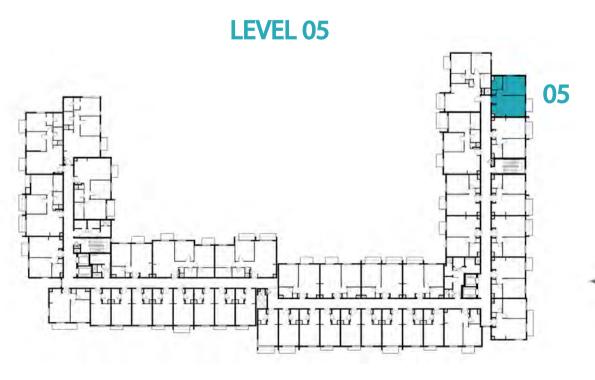

TYPE ST-A1

UNIT NO.

213,226,413,426

SUITE AREA

29.70 m² / 319.69 ft²

BALCONY AREA

1.44 m²/ 15.50 ft²

TOTAL AREA