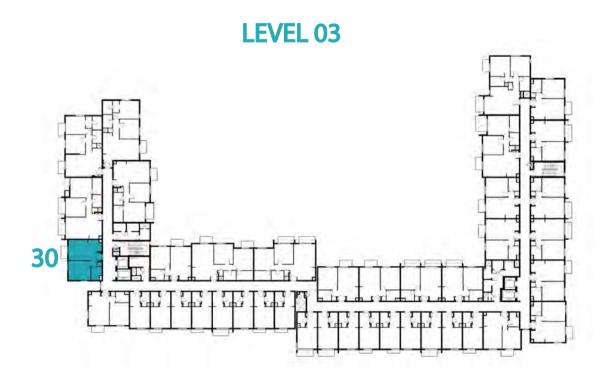

TYPE ST-A1

UNIT NO.

213,226,413,426

SUITE AREA

29.70 m² / 319.69 ft²

BALCONY AREA

1.44 m²/ 15.50 ft²

TOTAL AREA