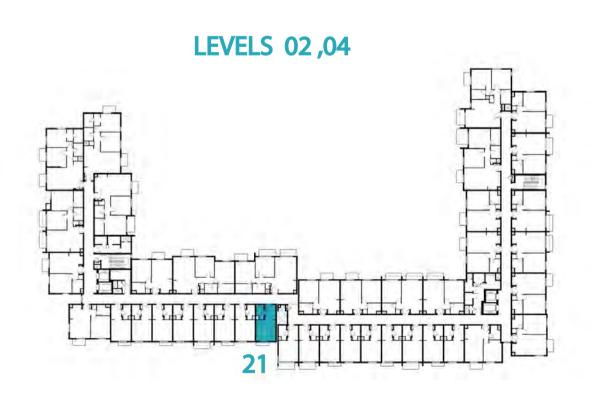

## Disclaimer:

STUDIO TYPE ST-B1

118,123,212,216,225,227

UNIT NO. **318,323,412,416,425,427** 

518,523

SUITE AREA **29.7 m² / 319.69 ft²** 

TOTAL AREA

29.7 m<sup>2</sup> / 319.69 ft<sup>2</sup>