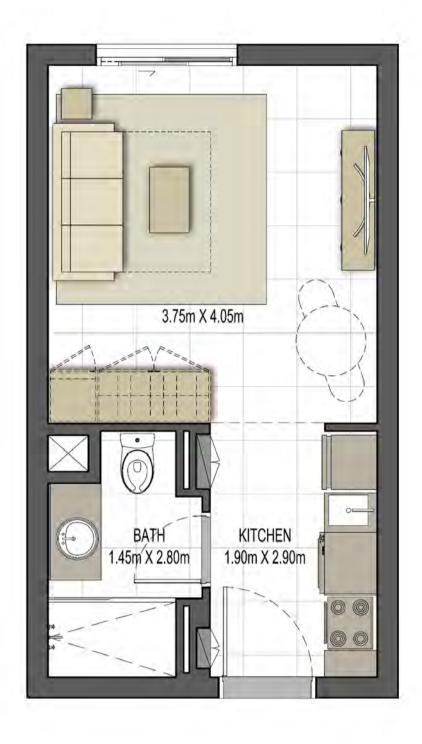

TYPE ST-A1

UNIT NO.

213,226,413,426

SUITE AREA

29.70 m² / 319.69 ft²

BALCONY AREA

1.44 m²/ 15.50 ft²

TOTAL AREA

31.14 m² / 335.19 ft²

## Disclaimer:

TYPE ST-A1-B

UNIT NO. 117,122,215,317,322
415,517,522

SUITE AREA 29.7 m² / 319.69 ft²

BALCONY AREA 1.44 m²/ 15.50 ft²

TOTAL AREA 31.14 m² / 335.19 ft²

## Disclaimer:

TYPE ST-A1-M

UNIT NO. 112,125,127,312,325,327
512,525,527

SUITE AREA 29.7 m² / 319.69 ft²

BALCONY AREA 1.44 m²/ 15.50 ft²

TOTAL AREA 31.14 m² / 335.19 ft²

## Disclaimer:

TYPE ST-A1-M-B

UNIT NO. 116,218,223,316,418
423,516

SUITE AREA 29.70 m² / 319.69 ft²

BALCONY AREA 1.44 m² / 15.50 ft²

TOTAL AREA 31.14 m² / 335.19 ft²

## Disclaimer:

 STUDIO
 TYPE ST-A2

 UNIT NO.
 121,221,321,421,521

 SUITE AREA
 30.63 m² / 329.70 ft²

 BALCONY AREA
 1.44 m² / 15.50 ft²

 TOTAL AREA
 32.07 m² / 345.20 ft²

## Disclaimer:

 STUDIO
 TYPE ST-A3

 UNIT NO.
 228,428

 SUITE AREA
 29.78 m² / 320.55 ft²

 BALCONY AREA
 1.44 m²/ 15.50 ft²

 TOTAL AREA
 31.22 m² / 336.05 ft²

## Disclaimer:

STUDIO TYPE ST-B1

118,123,212,216,225,227

UNIT NO. **318,323,412,416,425,427** 

518,523

SUITE AREA **29.7 m² / 319.69 ft²** 

TOTAL AREA

29.7 m<sup>2</sup> / 319.69 ft<sup>2</sup>

# Disclaimer:

STUDIO

TYPE ST-B1-M

UNIT NO.

113,115,126,217,222 313,315,326,417,422,513

515,526

**SUITE AREA** 

29.7 m<sup>2</sup> / 319.69 ft<sup>2</sup>

TOTAL AREA

29.7 m<sup>2</sup> / 319.69 ft<sup>2</sup>

# Disclaimer:

TYPE ST-B2

UNIT NO. 128,328,528

SUITE AREA 29.78 m² / 320.55 ft²

TOTAL AREA 29.78 m² / 320.55 ft²

## Disclaimer:

| STUDIO       | TYPE ST-C1                                 |
|--------------|--------------------------------------------|
| UNIT NO.     | 119,124,219,224,319,324<br>419,424,519,524 |
| SUITE AREA   | 29.70 m² / 319.69 ft²                      |
| BALCONY AREA | 3.58 m²/ 38.54 ft²                         |
| TOTAL AREA   | 33.28 m² / 358.23 ft²                      |

STUDIO

TYPE ST-C1 M

UNIT NO.

114,214,314,414,514

SUITE AREA

29.70 m² / 319.69 ft²

BALCONY AREA

3.58 m² / 38.54 ft²

TOTAL AREA

33.28 m² / 358.23 ft²

## Disclaimer:

 STUDIO
 TYPE ST-D1

 UNIT NO.
 120,220,320,420,520

 SUITE AREA
 30.73 m² / 330.78 ft²

 BALCONY AREA
 3.85 m² / 41.44 ft²

 TOTAL AREA
 34.58 m² / 372.22 ft²