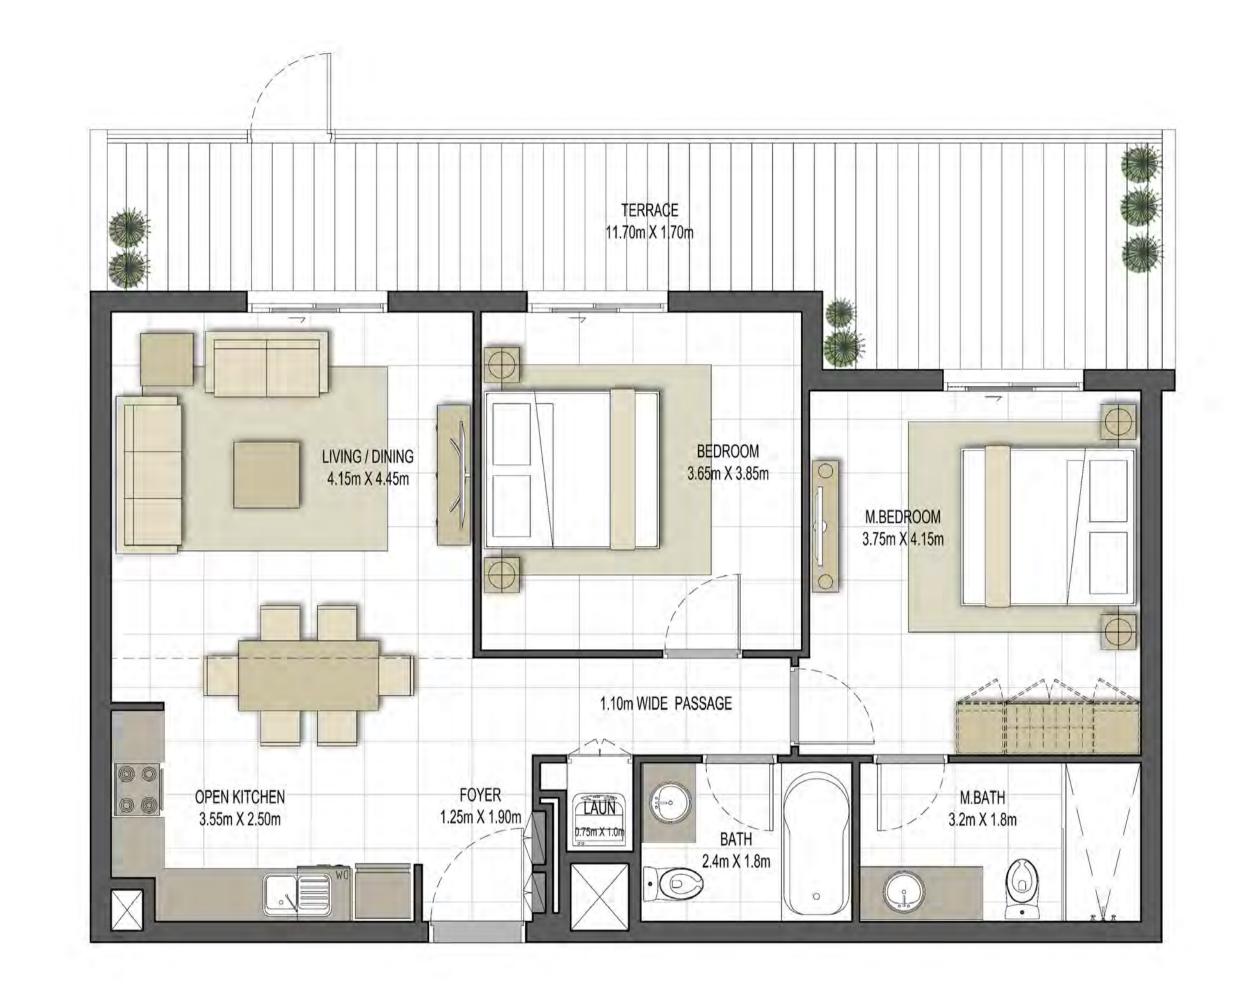

## Disclaimer:

| 1 BEDROOM    | TYPE 1A-15                                  |
|--------------|---------------------------------------------|
| UNIT NO.     | 241,341,441,541                             |
| SUITE AREA   | 55.17 m² / 593.85 ft²                       |
| BALCONY AREA | 3.61 m <sup>2</sup> / 38.86 ft <sup>2</sup> |
| TOTAL AREA   | 58.78 m² / 632.71 ft²                       |