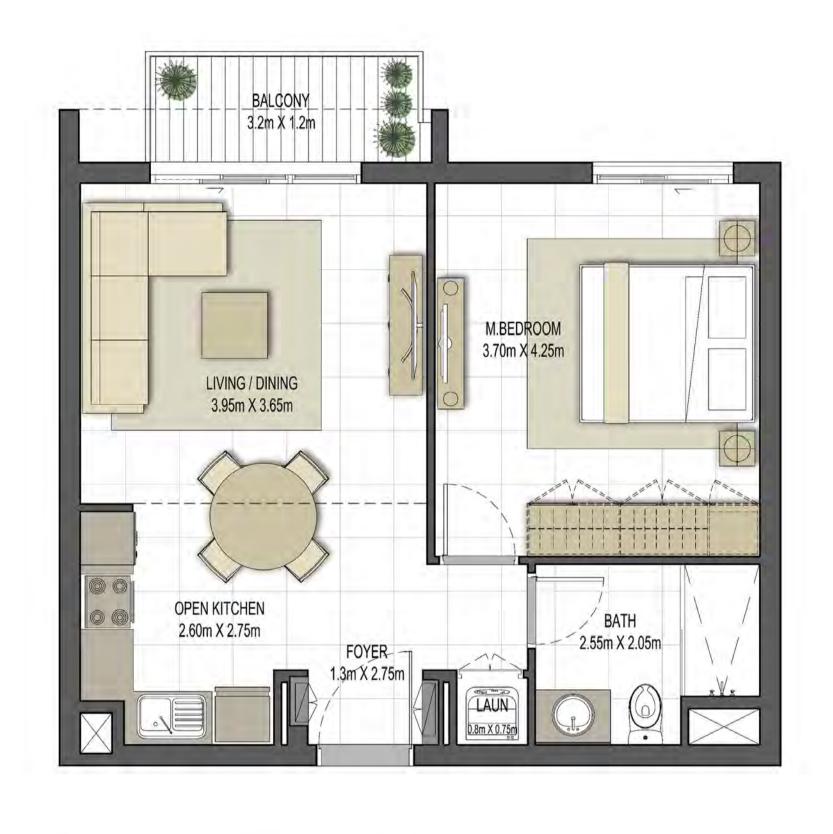

2</sup> |
| TOTAL AREA   | 57.68 m² / 620.87 ft²                       |





















1 BEDROOM

TYPE 1A-2

UNIT NO.

108,208,308,408,508

SUITE AREA

54.80 m²/589.87 ft²

BALCONY AREA

70TAL AREA

58.35 m²/628.08 ft²



















## Disclaimer:



1 BEDROOM

UNIT NO.

107,207,307,407,507

SUITE AREA

55.32 m²/595.46 ft²

BALCONY AREA

70TAL AREA

58.87 m²/633.68 ft²



















## Disclaimer:



| 1 BEDROOM    | TYPE 1A-4                                   |
|--------------|---------------------------------------------|
| UNIT NO.     | 106,206,306,406,506                         |
| SUITE AREA   | 55.32 m²/ 595.46 ft²                        |
| BALCONY AREA | 3.73 m <sup>2</sup> / 40.15 ft <sup>2</sup> |
| TOTAL AREA   | 59.05 m² / 635.61 ft²                       |





















1 BEDROOM

TYPE 1A-5

UNIT NO.

102

SUITE AREA

54.75 m²/589.33 ft²

TOTAL AREA

GARDEN
TERRACE

27.15 m²/292.24 ft²



















## Disclaimer:



| 1 BEDROOM    | TYPE 1A-6             |
|--------------|-----------------------|
| UNIT NO.     | 202,302,402,502       |
| SUITE AREA   | 54.75m²/ 589.33 ft²   |
| BALCONY AREA | 2.88 m²/ 31.00 ft²    |
| TOTAL AREA   | 57.63 m² / 620.33 ft² |





















1 BEDROOM

TYPE 1A-7M

UNIT NO.

101

SUITE AREA

55.14 m²/593.53 ft²

TOTAL AREA

55.14 m²/593.53 ft²

31.18 m²/335.62 ft²



















## Disclaimer:



| 1 BEDROOM    | TYPE 1A-8M            |
|--------------|-----------------------|
| UNIT NO.     | 201,301,401,501       |
| SUITE AREA   | 55.14 m²/ 593.53 ft²  |
| BALCONY AREA | 2.88 m²/ 31.00 f