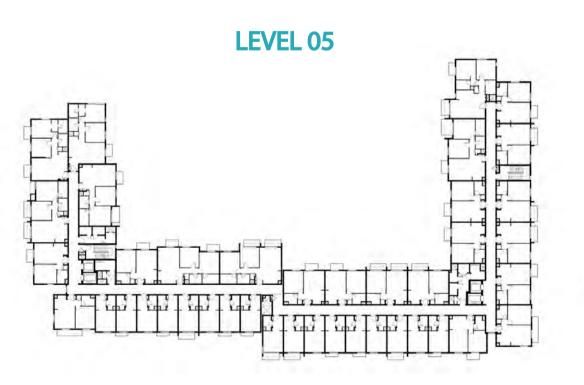

/ 31.00 ft <sup>2</sup> |
| TOTAL AREA   | 57.56 m² / 619.58 ft²                       |





















1 BEDROOM

TYPE 1A-11M

UNIT NO.

138

SUITE AREA

55.33 m²/595.57 ft²

TOTAL AREA

GARDEN
TERRACE

20.73 m²/ 223.14 ft²



















# Disclaimer:



| 1 BEDROOM    | TYPE 1A-12M                                   |
|--------------|-----------------------------------------------|
| UNIT NO.     | 238,338,438,538                               |
| SUITE AREA   | 55.33 m <sup>2</sup> / 595.57 ft <sup>2</sup> |
| BALCONY AREA | 2.88 m <sup>2</sup> / 31.00 ft <sup>2</sup>   |
| TOTAL AREA   | 58.21m² / 626.57 ft²                          |





















1 BEDROOM

UNIT NO.

135

SUITE AREA

55.19 m² / 594.07 ft²

TOTAL AREA

GARDEN
TERRACE

24.88 m²/ 267.81 ft²



















# Disclaimer:



1 BEDROOM

TYPE 1A-14 M

UNIT NO.

235,335,435,535

SUITE AREA

55.19 m² / 594.07 ft²

BALCONY AREA

2.88 m²/ 31.00 ft²

TOTAL AREA

58.07 m² / 625.07 ft²



















## Disclaimer:



| 1 BEDROOM    | TYPE 1A-15                                  |
|--------------|---------------------------------------------|
| UNIT NO.     | 241,341,441,541                             |
| SUITE AREA   | 55.17 m² / 593.85 ft²                       |
| BALCONY AREA | 3.61 m <sup>2</sup> / 38.86 ft <sup>2</sup> |
| TOTAL AREA   | 58.78 m² / 632.71 ft²                       |





















| 1 BEDROOM    | TYPE 1A-16 M          |
|--------------|-----------------------|
| UNIT NO.     | 240,340,440,540       |
| SUITE AREA   | 54.80 m² / 589.87 ft² |
| BALCONY AREA | 7.2