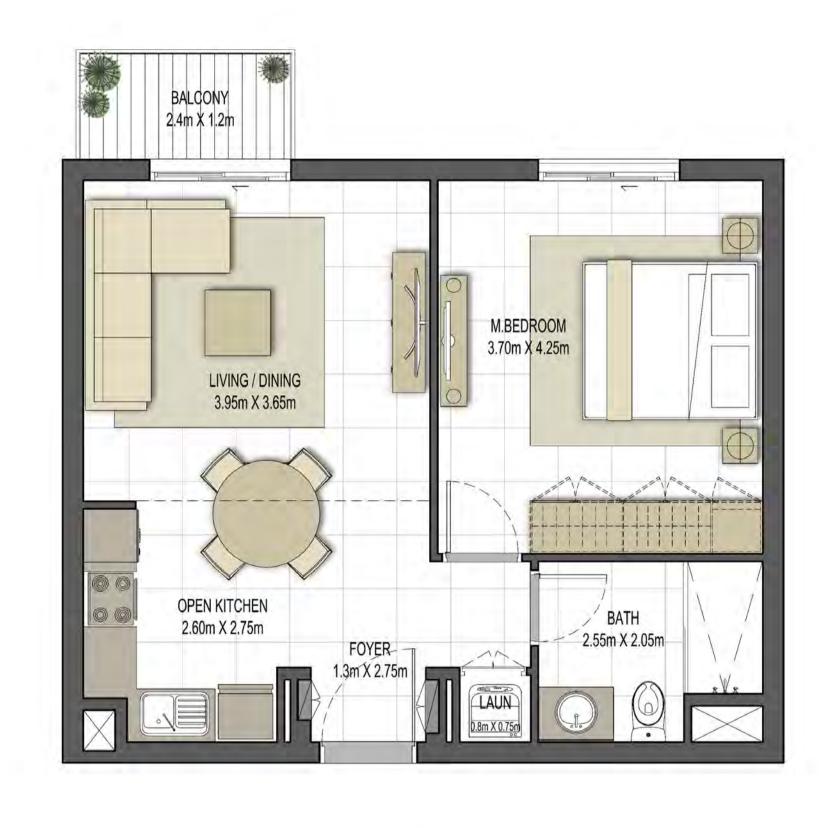

## Disclaimer:

STUDIO TYPE ST-B1

118,123,212,216,225,227

UNIT NO. **318,323,412,416,425,427** 

518,523

SUITE AREA **29.7 m² / 319.69 ft²** 

TOTAL AREA

29.7 m<sup>2</sup> / 319.69 ft<sup>2</sup>