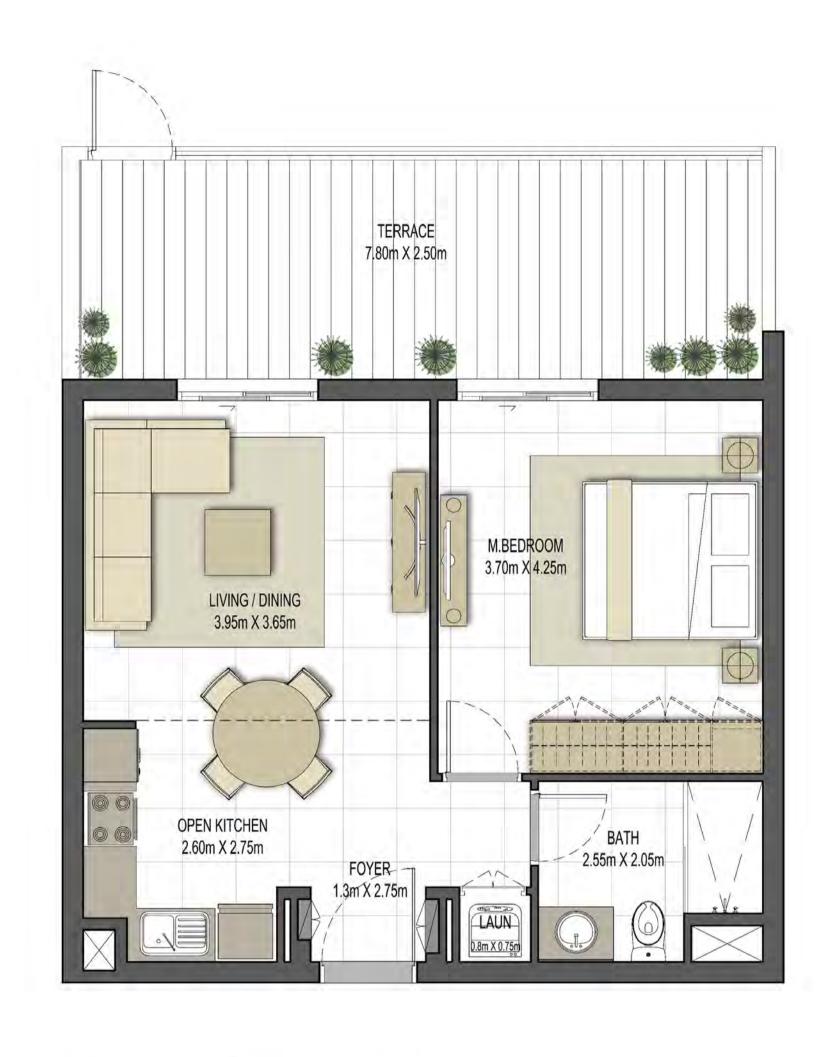

TYPE ST-A1

UNIT NO.

213,226,413,426

SUITE AREA

29.70 m² / 319.69 ft²

BALCONY AREA

1.44 m²/ 15.50 ft²

TOTAL AREA

31.14 m² / 335.19 ft²