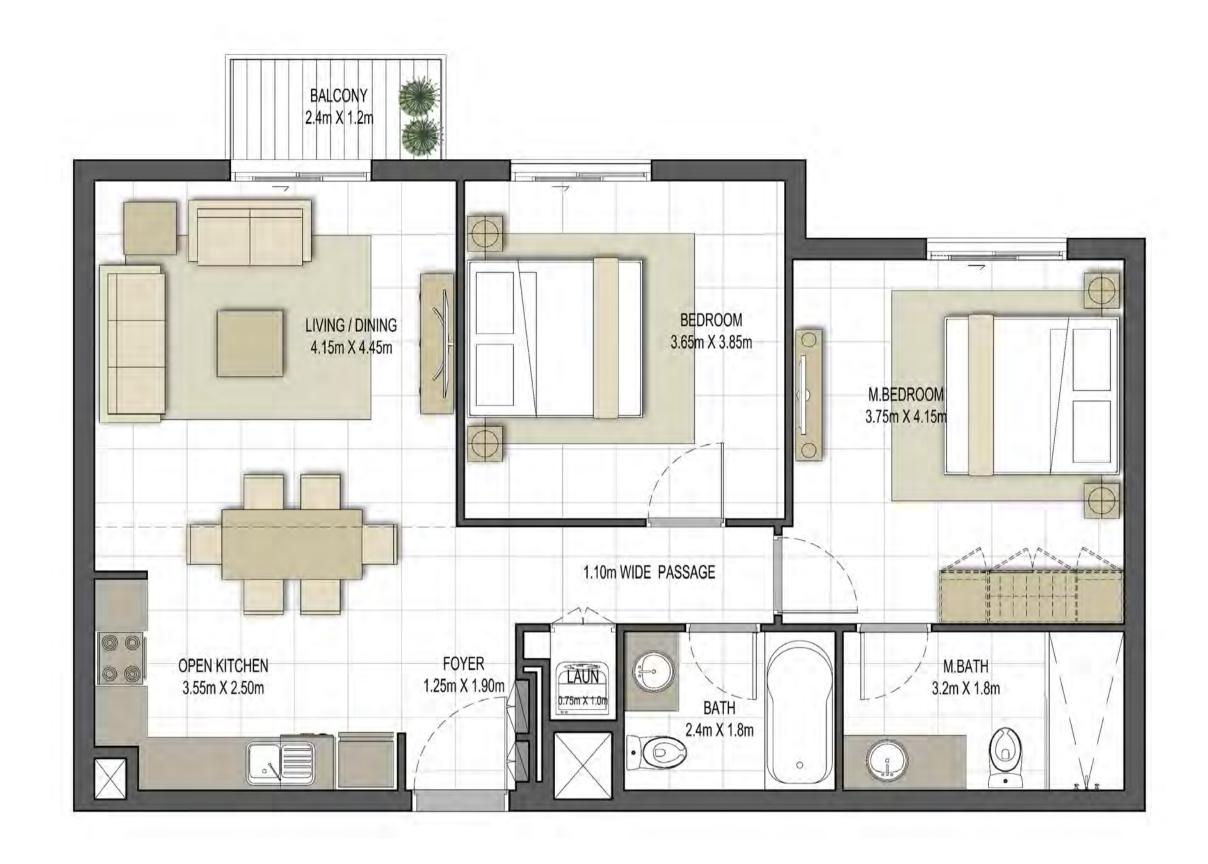

1.All room dimensions are measured to structural elements and exclude all finishes and construction tolerances. 2. All dimensions have been provided by our consultant architects. 3. All materials, dimensions and drawings are approximate. Information is subject to change without notice. 4. Actual suite area may vary from the stated area. Drawings not to scale. The developer reserves the right to make revisions. 5. Calculation of suite area is measured as the area bounded by the centre line of the demising or partition walls separating one unit from another unit, the exterior partition walls separating one unit from another unit, the outmost face of the enclosing guard and the external face of the unit adjoining the balcony. 7. The units are measured at typical floor in the building. Columns may vary in size depending on the floor level.