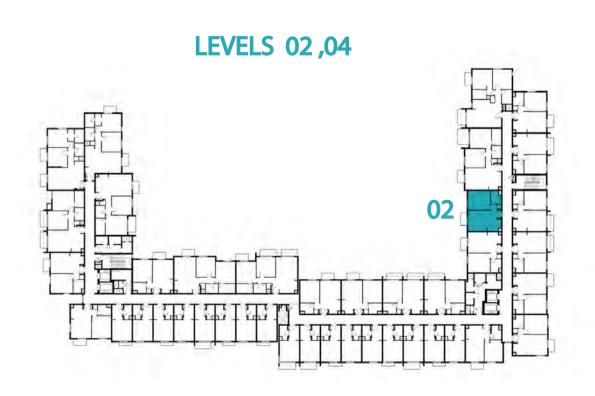

ROOM    | TYPE 1A-4                                   |
|--------------|---------------------------------------------|
| UNIT NO.     | 106,206,306,406,506                         |
| SUITE AREA   | 55.32 m²/ 595.46 ft²                        |
| BALCONY AREA | 3.73 m <sup>2</sup> / 40.15 ft <sup>2</sup> |
| TOTAL AREA   | 59.05 m² / 635.61 ft²                       |





















1 BEDROOM

TYPE 1A-5

UNIT NO.

102

SUITE AREA

54.75 m²/589.33 ft²

TOTAL AREA

GARDEN
TERRACE

27.15 m²/292.24 ft²



















## Disclaimer:



| 1 BEDROOM    | TYPE 1A-6             |
|--------------|-----------------------|
| UNIT NO.     | 202,302,402,502       |
| SUITE AREA   | 54.75m²/ 589.33 ft²   |
| BALCONY AREA | 2.88 m²/ 31.00 ft²    |
| TOTAL AREA   | 57.63 m² / 620.33 ft² |





















1 BEDROOM

TYPE 1A-7M

UNIT NO.

101

SUITE AREA

55.14 m²/593.53 ft²

TOTAL AREA

55.14 m²/593.53 ft²

31.18 m²/335.62 ft²



















## Disclaimer:



| 1 BEDROOM    | TYPE 1A-8M            |
|--------------|-----------------------|
| UNIT NO.     | 201,301,401,501       |
| SUITE AREA   | 55.14 m²/ 593.53 ft²  |
| BALCONY AREA | 2.88 m²/ 31.00 ft²    |
| TOTAL AREA   | 58.02 m² / 624.53 ft² |





















1 BEDROOM

TYPE 1A-9

UNIT NO.

139

SUITE AREA

54.68 m²/588.58 ft²

TOTAL AREA

GARDEN
TERRACE

20.70 m²/222.81 ft²



















## Disclaimer:



| 1 BEDROOM    | TYPE 1A-10                                  |
|--------------|---------------------------------------------|
| UNIT NO.     | 239,339,439,539                             |
| SUITE AREA