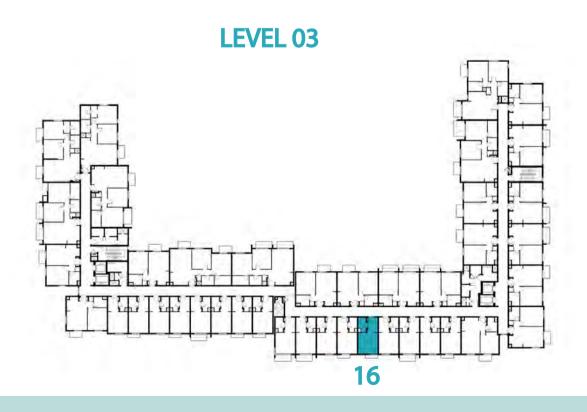

## Disclaimer:

STUDIO TYPE ST-B1

118,123,212,216,225,227

UNIT NO. **318,323,412,416,425,427** 

518,523

SUITE AREA **29.7 m² / 319.69 ft²** 

TOTAL AREA

29.7 m<sup>2</sup> / 319.69 ft<sup>2</sup>