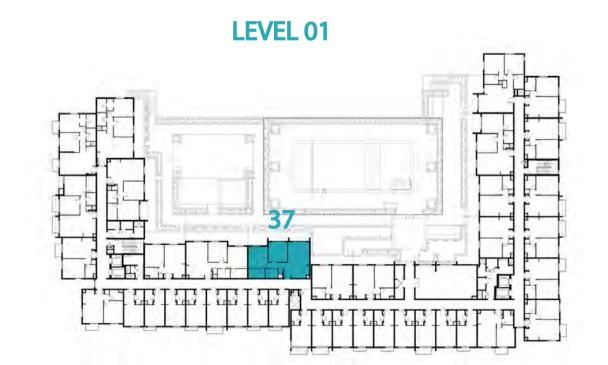

TYPE ST-A1

UNIT NO.

213,226,413,426

SUITE AREA

29.70 m² / 319.69 ft²

BALCONY AREA

1.44 m²/ 15.50 ft²

TOTAL AREA