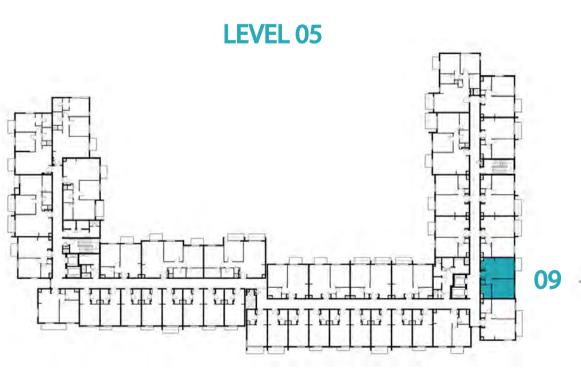

## Disclaimer:

STUDIO TYPE ST-B1

118,123,212,216,225,227

UNIT NO. **318,323,412,416,425,427** 

518,523

SUITE AREA **29.7 m² / 319.69 ft²** 

TOTAL AREA

29.7 m<sup>2</sup> / 319.69 ft<sup>2</sup>