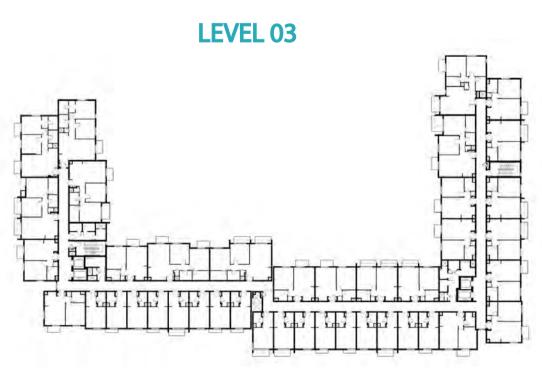

TYPE ST-A1

UNIT NO.

213,226,413,426

SUITE AREA

29.70 m² / 319.69 ft²

BALCONY AREA

1.44 m²/ 15.50 ft²

TOTAL AREA

31.14 m² / 335.19 ft²

## Disclaimer:

TYPE ST-A1-B

UNIT NO. 117,122,215,317,322
415,517,522

SUITE AREA 29.7 m² / 319.69 ft²

BALCONY AREA 1.44 m²/ 15.50 ft²

TOTAL AREA 31.14 m² / 335.19 ft²

## Disclaimer:

TYPE ST-A1-M

UNIT NO. 112,125,127,312,325,327
512,525,527

SUITE AREA 29.7 m² / 319.69 ft²

BALCONY AREA 1.44 m²/ 15.50 ft²

TOTAL AREA 31.14 m² / 335.19 ft²

## Disclaimer:

TYPE ST-A1-M-B

UNIT NO. 116,218,223,316,418
423,516

SUITE AREA 29.70 m² / 319.69 ft²

BALCONY AREA 1.44 m² / 15.50 ft²

TOTAL AREA 31.14 m² / 335.19 ft²

## Disclaimer:

 STUDIO
 TYPE ST-A2

 UNIT NO.
 121,221,321,421,521

 SUITE AREA
 30.63 m² / 329.70 ft²

 BALCONY AREA
 1.44 m² / 15.50 ft²

 TOTAL AREA
 32.07 m² / 345.20 ft²

## Disclaimer:

 STUDIO
 TYPE ST-A3

 UNIT NO.
 228,428

 SUITE AREA
 29.78 m² / 320.55 ft²

 BALCONY AREA
 1.44 m²/ 15.50 ft²

 TOTAL AREA
 31.22 m² / 336.05 ft²

## Disclaimer:

STUDIO TYPE ST-B1

118,123,212,216,225,227

UNIT NO. **318,323,412,416,425,427** 

518,523

SUITE AREA **29.7 m² / 319.69 ft²** 

TOTAL AREA

29.7 m<sup>2</sup> / 319.69 ft<sup>2</sup>

# Disclaimer:

STUDIO

TYPE ST-B1-M

UNIT NO.

113,115,126,217,222 313,315,326,417,422,513

515,526

**SUITE AREA** 

29.7 m<sup>2</sup> / 319.69 ft<sup>2</sup>

TOTAL AREA

29.7 m<sup>2</sup> / 319.69 ft<sup>2</sup>

# Disclaimer:

TYPE ST-B2

UNIT NO. 128,328,528

SUITE AREA 29.78 m² / 320.55 ft²

TOTAL AREA 29.78 m² / 320.55 ft²

## Disclaimer:

| STUDIO       | TYPE ST-C1                                 |
|--------------|--------------------------------------------|
| UNIT NO.     | 119,124,219,224,319,324<br>419,424,519,524 |
| SUITE AREA   | 29.70 m² / 319.69 ft²                      |
| BALCONY AREA | 3.58 m²/ 38.54 ft²                         |
| TOTAL AREA   | 33.28 m² / 358.23 ft²                      |

STUDIO

TYPE ST-C1 M

UNIT NO.

114,214,314,414,514

SUITE AREA

29.70 m² / 319.69 ft²

BALCONY AREA

3.58 m² / 38.54 ft²

TOTAL AREA

33.28 m² / 358.23 ft²

## Disclaimer:

 STUDIO
 TYPE ST-D1

 UNIT NO.
 120,220,320,420,520

 SUITE AREA
 30.73 m² / 330.78 ft²

 BALCONY AREA
 3.85 m² / 41.44 ft²

 TOTAL AREA
 34.58 m² / 372.22 ft²

## Disclaimer:

| 1 BEDROOM    | TYPE 1A-1                                   |
|--------------|---------------------------------------------|
| UNIT NO.     | 109,209,309,409,509                         |
| SUITE AREA   | 54.8 m²/ 589.87 ft²                         |
| BALCONY AREA | 2.88 m <sup>2</sup> / 31.00 ft <sup>2</sup> |
| TOTAL AREA   | 57.68 m² / 620.87 ft²                       |

1 BEDROOM

TYPE 1A-2

UNIT NO.

108,208,308,408,508

SUITE AREA

54.80 m²/589.87 ft²

BALCONY AREA

70TAL AREA

58.35 m²/628.08 ft²

## Disclaimer:

1 BEDROOM

UNIT NO.

107,207,307,407,507

SUITE AREA

55.32 m²/595.46 ft²

BALCONY AREA

70TAL AREA

58.87 m²/633.68 ft²

## Disclaimer:

| 1 BEDROOM    | TYPE 1A-4                                   |
|--------------|---------------------------------------------|
| UNIT NO.     | 106,206,306,406,506                         |
| SUITE AREA   | 55.32 m²/ 595.46 ft²                        |
| BALCONY AREA | 3.73 m <sup>2</sup> / 40.15 ft <sup>2</sup> |
| TOTAL AREA   | 59.05 m² / 635.61 ft²                       |

1 BEDROOM

TYPE 1A-5

UNIT NO.

102

SUITE AREA

54.75 m²/589.33 ft²

TOTAL AREA

GARDEN
TERRACE

27.15 m²/292.24 ft²

## Disclaimer:

| 1 BEDROOM    | TYPE 1A-6             |
|--------------|-----------------------|
| UNIT NO.     | 202,302,402,502       |
| SUITE AREA   | 54.75m²/ 589.33 ft²   |
| BALCONY AREA | 2.88 m²/ 31.00 ft²    |
| TOTAL AREA   | 57.63 m² / 620.33 ft² |

1 BEDROOM

TYPE 1A-7M

UNIT NO.

101

SUITE AREA

55.14 m²/593.53 ft²

TOTAL AREA

55.14 m²/593.53 ft²

31.18 m²/335.62 ft²

## Disclaimer:

| 1 BEDROOM    | TYPE 1A-8M            |
|--------------|-----------------------|
| UNIT NO.     | 201,301,401,501       |
| SUITE AREA   | 55.14 m²/ 593.53 ft²  |
| BALCONY AREA | 2.88 m²/ 31.00 ft²    |
| TOTAL AREA   | 58.02 m² / 624.53 ft² |

1 BEDROOM

TYPE 1A-9

UNIT NO.

139

SUITE AREA

54.68 m²/588.58 ft²

TOTAL AREA

GARDEN
TERRACE

20.70 m²/222.81 ft²

## Disclaimer:

| 1 BEDROOM    | TYPE 1A-10                                  |
|--------------|---------------------------------------------|
| UNIT NO.     | 239,339,439,539                             |
| SUITE AREA   | 54.68 m²/ 588.58 ft²                        |
| BALCONY AREA | 2.88 m <sup>2</sup> / 31.00 ft <sup>2</sup> |
| TOTAL AREA   | 57.56 m² / 619.58 ft²                       |

1 BEDROOM

TYPE 1A-11M

UNIT NO.

138

SUITE AREA

55.33 m²/595.57 ft²

TOTAL AREA

GARDEN
TERRACE

20.73 m²/ 223.14 ft²

# Disclaimer:

| 1 BEDROOM    | TYPE 1A-12M                                   |
|--------------|-----------------------------------------------|
| UNIT NO.     | 238,338,438,538                               |
| SUITE AREA   | 55.33 m <sup>2</sup> / 595.57 ft <sup>2</sup> |
| BALCONY AREA | 2.88 m <sup>2</sup> / 31.00 ft <sup>2</sup>   |
| TOTAL AREA   | 58.21m² / 626.57 ft²                          |

1 BEDROOM

UNIT NO.

135

SUITE AREA

55.19 m² / 594.07 ft²

TOTAL AREA

GARDEN
TERRACE

24.88 m²/ 267.81 ft²

# Disclaimer:

1 BEDROOM

TYPE 1A-14 M

UNIT NO.

235,335,435,535

SUITE AREA

55.19 m² / 594.07 ft²

BALCONY AREA

2.88 m²/ 31.00 ft²

TOTAL AREA

58.07 m² / 625.07 ft²

## Disclaimer:

| 1 BEDROOM    | TYPE 1A-15                                  |
|--------------|---------------------------------------------|
| UNIT NO.     | 241,341,441,541                             |
| SUITE AREA   | 55.17 m² / 593.85 ft²                       |
| BALCONY AREA | 3.61 m <sup>2</sup> / 38.86 ft <sup>2</sup> |
| TOTAL AREA   | 58.78 m² / 632.71 ft²                       |

| 1 BEDROOM    | TYPE 1A-16 M          |
|--------------|-----------------------|
| UNIT NO.     | 240,340,440,540       |
| SUITE AREA   | 54.80 m² / 589.87 ft² |
| BALCONY AREA | 7.26 m²/ 78.15 ft²    |
| TOTAL AREA   | 62.06 m² / 668.01 ft² |

1 BEDROOM

TYPE 1B-1

UNIT NO. 110,210,310,410

SUITE AREA 57.32 m² / 616.99 ft²

BALCONY AREA 2.88 m²/ 31.00 ft²

TOTAL AREA 60.20 m² / 647.99 ft²

# Disclaimer:

| 1 BEDROOM    | TYPE 1B-2             |
|--------------|-----------------------|
| UNIT NO.     | 510                   |
| SUITE AREA   | 57.32 m² / 616.99 ft² |
| BALCONY AREA | 5.93 m² / 63.83 ft²   |
| TOTAL AREA   | 63.25 m² / 680.82 ft² |

| 1 BEDROOM    | TYPE 1C-1                                   |
|--------------|---------------------------------------------|
| UNIT NO.     | 111,311,511                                 |
| SUITE AREA   | 54.39 m² / 585.45 ft²                       |
| BALCONY AREA | 2.88 m <sup>2</sup> / 31.00 ft <sup>2</sup> |
| TOTAL AREA   | 57.27 m² / 616.45 ft²                       |

| 1 BEDROOM    | TYPE 1C-2                                   |
|--------------|---------------------------------------------|
| UNIT NO.     | 211,411                                     |
| SUITE AREA   | 54.39 m² / 585.45 ft²                       |
| BALCONY AREA | 2.88 m <sup>2</sup> / 31.00 ft <sup>2</sup> |
| TOTAL AREA   | 57.27 m² / 616.45 ft²                       |

| 1 BEDROOM    | TYPE 1D-1                                   |
|--------------|---------------------------------------------|
| UNIT NO.     | 105,205,305,405,505                         |
| SUITE AREA   | 55.35 m² / 595.79 ft²                       |
| BALCONY AREA | 2.88 m <sup>2</sup> / 31.00 ft <sup>2</sup> |
| TOTAL AREA   | 58.23 m² / 626.79 ft²                       |

| 1 BEDROOM    | TYPE 1E-1                                     |
|--------------|-----------------------------------------------|
| UNIT NO.     | 130,230,330,430,530                           |
| SUITE AREA   | 55.52 m <sup>2</sup> / 597.62 ft <sup>2</sup> |
| BALCONY AREA | 2.88 m <sup>2</sup> / 31.00 ft <sup>2</sup>   |
| TOTAL AREA   | 58.40 m² / 628.62 ft²                         |

1 BEDROOM

TYPE 1F-1

UNIT NO.

129,229,329,429

SUITE AREA

55.79 m² / 600.52 ft²

BALCONY AREA

2.88 m² / 31.00 ft²

TOTAL AREA

58.67 m² / 631.52 ft²

## Disclaimer:

| 1 BEDROOM    | TYPE 1F-2                                   |
|--------------|---------------------------------------------|
| UNIT NO.     | 529                                         |
| SUITE AREA   | 55.79 m² / 600.52 ft²                       |
| BALCONY AREA | 5.54 m <sup>2</sup> / 59.63 ft <sup>2</sup> |
| TOTAL AREA   | 61.33 m² / 660.16 ft²                       |

2 BEDROOM

TYPE 2A-1

UNIT NO.

137

SUITE AREA

86.36 m² / 929.58 ft²

TOTAL AREA

GARDEN
TERRACE

24.64 m²/ 265.22 ft²

## Disclaimer:

| 2 BEDROOM    | TYPE 2A-2                                     |
|--------------|-----------------------------------------------|
| UNIT NO.     | 237,437                                       |
| SUITE AREA   | 86.36 m² / 929.58 ft²                         |
| BALCONY AREA | 10.24 m <sup>2</sup> / 110.22 ft <sup>2</sup> |
| TOTAL AREA   | 96.6 m² / 1,039.80 ft²                        |

| 2 BEDROOM    | TYPE 2A-3               |
|--------------|-------------------------|
| UNIT NO.     | 337,537                 |
| SUITE AREA   | 86.36 m² / 929.58 ft²   |
| BALCONY AREA | 7.36 m²/ 79.22 ft²      |
| TOTAL AREA   | 93.72 m² / 1,008.80 ft² |

2 BEDROOM

TYPE 2A-4M

UNIT NO.

136

SUITE AREA

85.22m² / 917.31 ft²

TOTAL AREA

GARDEN
TERRACE

24.9 m² / 268.02 ft²

## Disclaimer:

| 2 BEDROOM    | TYPE 2A-5M                                   |
|--------------|----------------------------------------------|
| UNIT NO.     | 236,436                                      |
| SUITE AREA   | 85.22m <sup>2</sup> / 917.31 ft <sup>2</sup> |
| BALCONY AREA | 2.88 m²/ 31.00 ft²                           |
| TOTAL AREA   | 88.1 m² / 948.31 ft²                         |

| 2 BEDROOM    | TYPE 2A-6M                                   |
|--------------|----------------------------------------------|
| UNIT NO.     | 336,536                                      |
| SUITE AREA   | 85.22m <sup>2</sup> / 917.31 ft <sup>2</sup> |
| BALCONY AREA | 5.76 m²/ 62.00 ft²                           |
| TOTAL AREA   | 90.98 m² / 979.31 ft²                        |

2 BEDROOM

TYPE 2A-7

UNIT NO.

134

SUITE AREA

86.05 m² / 926.24 ft²

TOTAL AREA

GARDEN
TERRACE

43.79 m² / 471.36 ft²

## Disclaimer:

| 2 BEDROOM    | TYPE 2A-8               |
|--------------|-------------------------|
| UNIT NO.     | 234,334,434,534         |
| SUITE AREA   | 86.05 m² / 926.24 ft²   |
| BALCONY AREA | 7.36 m²/ 79.22 ft²      |
| TOTAL AREA   | 93.41 m² / 1,005.47 ft² |

| 2 BEDROOM    | TYPE 2A-9             |
|--------------|-----------------------|
| UNIT NO.     | 131,231,331,431,531   |
| SUITE AREA   | 85.22 m² / 917.31 ft² |
| BALCONY AREA | 7.36 m²/ 79.22 ft²    |
| TOTAL AREA   | 92.58 m² / 996.53 ft² |

2 BEDROOM

UNIT NO.

103

SUITE AREA

85.22 m² / 917.31 ft²

TOTAL AREA

GARDEN
TERRACE

37.77 m² / 406.56 ft²

## Disclaimer:

| 2 BEDROOM    | TYPE 2A-11              |
|--------------|-------------------------|
| UNIT NO.     | 203,303,403,503         |
| SUITE AREA   | 85.22 m² / 917.31 ft²   |
| BALCONY AREA | 8.9 m²/ 95.80 ft²       |
| TOTAL AREA   | 94.12 m² / 1,013.11 ft² |

2 BEDROOM

TYPE 2B-1

UNIT NO.

133

SUITE AREA

90.01 m² / 968.87 ft²

TOTAL AREA

90.01 m² / 968.87 ft²

30.83 m² / 331.85 ft²

TERRACE

## Disclaimer:

2 BEDROOM

TYPE 2B-2

UNIT NO.

233,333,433,533

SUITE AREA

90.01 m²/968.87 ft²

BALCONY AREA

5.76 m²/62.00 ft²

TOTAL AREA

95.77 m²/1,030.87 ft²

## Disclaimer:

| 2 BEDROOM    | TYPE 2C-1               |
|--------------|-------------------------|
| UNIT NO.     | 132,332,532             |
| SUITE AREA   | 88.32 m² / 950.68 ft²   |
| BALCONY AREA | 5.76 m²/ 62.00 ft²      |
| TOTAL AREA   | 94.08 m² / 1,012.68 ft² |

| 2 BEDROOM    | TYPE 2C-2               |
|--------------|-------------------------|
| UNIT NO.     | 232,432                 |
| SUITE AREA   | 88.32 m² / 950.68 ft²   |
| BALCONY AREA | 5.76 m²/ 62.00 ft²      |
| TOTAL AREA   | 94.08 m² / 1,012.68 ft² |

2 BEDROOM

TYPE 2D-1

UNIT NO.

104

SUITE AREA

89.38 m² / 962.09 ft²

TOTAL AREA

89.38 m² / 962.09 ft²

27.33 m² / 294.18 ft²
TERRACE

## Disclaimer:

| 2 BEDROOM    | TYPE 2D-2              |
|--------------|------------------------|
| UNIT NO.     | 204,304,404,504        |
| SUITE AREA   | 89.38 m² / 962.09 ft²  |
| BALCONY AREA | 6.92 m²/ 74.49 ft²     |
| TOTAL AREA   | 96.3 m² / 1,036.57 ft² |