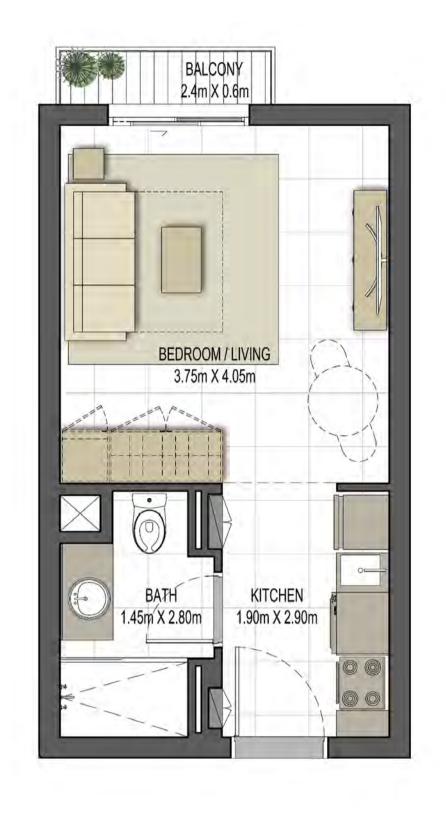

## Disclaimer:

STUDIO TYPE ST-B1

118,123,212,216,225,227

UNIT NO. **318,323,412,416,425,427** 

518,523

SUITE AREA **29.7 m² / 319.69 ft²** 

TOTAL AREA

29.7 m<sup>2</sup> / 319.69 ft<sup>2</sup>