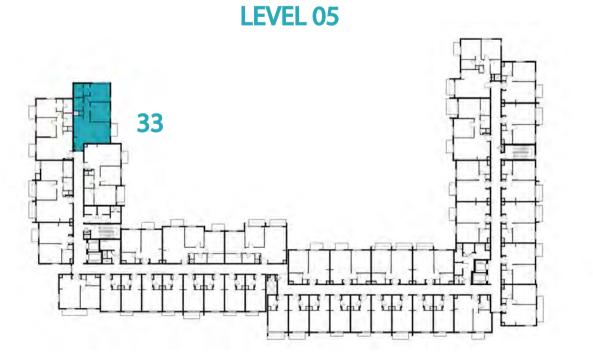

TYPE ST-A1

UNIT NO.

213,226,413,426

SUITE AREA

29.70 m² / 319.69 ft²

BALCONY AREA

1.44 m²/ 15.50 ft²

TOTAL AREA

31.14 m² / 335.19 ft²