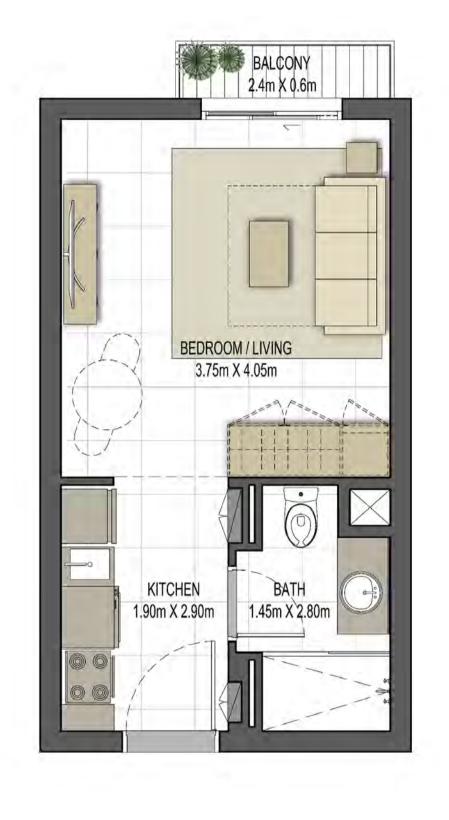

## Disclaimer:

STUDIO TYPE ST-B1

118,123,212,216,225,227

UNIT NO. **318,323,412,416,425,427** 

518,523

SUITE AREA **29.7 m² / 319.69 ft²** 

TOTAL AREA

29.7 m<sup>2</sup> / 319.69 ft<sup>2</sup>