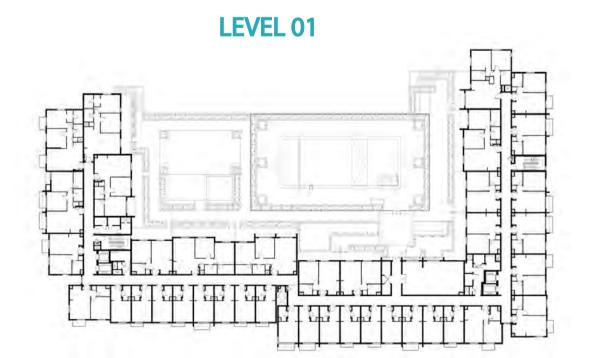

TAL AREA

GARDEN
TERRACE

20.73 m²/ 223.14 ft²



















# Disclaimer:



| 1 BEDROOM    | TYPE 1A-12M                                   |
|--------------|-----------------------------------------------|
| UNIT NO.     | 238,338,438,538                               |
| SUITE AREA   | 55.33 m <sup>2</sup> / 595.57 ft <sup>2</sup> |
| BALCONY AREA | 2.88 m <sup>2</sup> / 31.00 ft <sup>2</sup>   |
| TOTAL AREA   | 58.21m² / 626.57 ft²                          |





















1 BEDROOM

UNIT NO.

135

SUITE AREA

55.19 m² / 594.07 ft²

TOTAL AREA

GARDEN
TERRACE

24.88 m²/ 267.81 ft²



















# Disclaimer:



1 BEDROOM

TYPE 1A-14 M

UNIT NO.

235,335,435,535

SUITE AREA

55.19 m² / 594.07 ft²

BALCONY AREA

2.88 m²/ 31.00 ft²

TOTAL AREA

58.07 m² / 625.07 ft²



















## Disclaimer:



| 1 BEDROOM    | TYPE 1A-15                                  |
|--------------|---------------------------------------------|
| UNIT NO.     | 241,341,441,541                             |
| SUITE AREA   | 55.17 m² / 593.85 ft²                       |
| BALCONY AREA | 3.61 m <sup>2</sup> / 38.86 ft <sup>2</sup> |
| TOTAL AREA   | 58.78 m² / 632.71 ft²                       |





















| 1 BEDROOM    | TYPE 1A-16 M          |
|--------------|-----------------------|
| UNIT NO.     | 240,340,440,540       |
| SUITE AREA   | 54.80 m² / 589.87 ft² |
| BALCONY AREA | 7.26 m²/ 78.15 ft²    |
| TOTAL AREA   | 62.06 m² / 668.01 ft² |





















1 BEDROOM

TYPE 1B-1

UNIT NO. 110,210,310,410

SUITE AREA 57.32 m² / 616.99 ft²

BALCONY AREA 2.88 m²