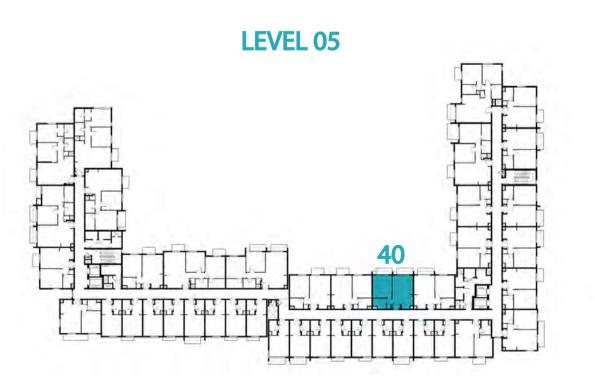

35

SUITE AREA

55.19 m² / 594.07 ft²

BALCONY AREA

2.88 m²/ 31.00 ft²

TOTAL AREA

58.07 m² / 625.07 ft²



















## Disclaimer:



| 1 BEDROOM    | TYPE 1A-15                                  |
|--------------|---------------------------------------------|
| UNIT NO.     | 241,341,441,541                             |
| SUITE AREA   | 55.17 m² / 593.85 ft²                       |
| BALCONY AREA | 3.61 m <sup>2</sup> / 38.86 ft <sup>2</sup> |
| TOTAL AREA   | 58.78 m² / 632.71 ft²                       |





















| 1 BEDROOM    | TYPE 1A-16 M          |
|--------------|-----------------------|
| UNIT NO.     | 240,340,440,540       |
| SUITE AREA   | 54.80 m² / 589.87 ft² |
| BALCONY AREA | 7.26 m²/ 78.15 ft²    |
| TOTAL AREA   | 62.06 m² / 668.01 ft² |





















1 BEDROOM

TYPE 1B-1

UNIT NO. 110,210,310,410

SUITE AREA 57.32 m² / 616.99 ft²

BALCONY AREA 2.88 m²/ 31.00 ft²

TOTAL AREA 60.20 m² / 647.99 ft²



















# Disclaimer:



| 1 BEDROOM    | TYPE 1B-2             |
|--------------|-----------------------|
| UNIT NO.     | 510                   |
| SUITE AREA   | 57.32 m² / 616.99 ft² |
| BALCONY AREA | 5.93 m² / 63.83 ft²   |
| TOTAL AREA   | 63.25 m² / 680.82 ft² |





















| 1 BEDROOM    | TYPE 1C-1                                   |
|--------------|---------------------------------------------|
| UNIT NO.     | 111,311,511                                 |
| SUITE AREA   | 54.39 m² / 585.45 ft²                       |
| BALCONY AREA | 2.88 m <sup>2</sup> / 31.00 ft <sup>2</sup> |
| TOTAL AREA   | 57.27 m