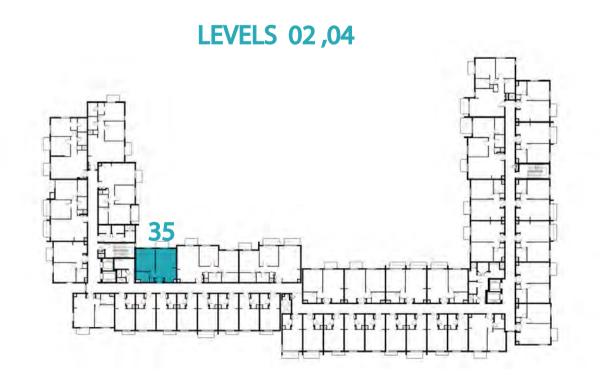

L AREA

GARDEN
TERRACE

20.73 m²/ 223.14 ft²



















# Disclaimer:



| 1 BEDROOM    | TYPE 1A-12M                                   |
|--------------|-----------------------------------------------|
| UNIT NO.     | 238,338,438,538                               |
| SUITE AREA   | 55.33 m <sup>2</sup> / 595.57 ft <sup>2</sup> |
| BALCONY AREA | 2.88 m <sup>2</sup> / 31.00 ft <sup>2</sup>   |
| TOTAL AREA   | 58.21m² / 626.57 ft²                          |





















1 BEDROOM

UNIT NO.

135

SUITE AREA

55.19 m² / 594.07 ft²

TOTAL AREA

GARDEN
TERRACE

24.88 m²/ 267.81 ft²



















# Disclaimer:



1 BEDROOM

TYPE 1A-14 M

UNIT NO.

235,335,435,535

SUITE AREA

55.19 m² / 594.07 ft²

BALCONY AREA

2.88 m²/ 31.00 ft²

TOTAL AREA

58.07 m² / 625.07 ft²



















## Disclaimer:



| 1 BEDROOM    | TYPE 1A-15                                  |
|--------------|---------------------------------------------|
| UNIT NO.     | 241,341,441,541                             |
| SUITE AREA   | 55.17 m² / 593.85 ft²                       |
| BALCONY AREA | 3.61 m <sup>2</sup> / 38.86 ft <sup>2</sup> |
| TOTAL AREA   | 58.78 m² / 632.71 ft²                       |





















| 1 BEDROOM    | TYPE 1A-16 M          |
|--------------|-----------------------|
| UNIT NO.     | 240,340,440,540       |
| SUITE AREA   | 54.80 m² / 589.87 ft² |
| BALCONY AREA | 7.26 m²/ 78.15 ft²    |
| TOTAL AREA   | 62.06 m² / 668.01 ft² |





















1 BEDROOM

TYPE 1B-1

UNIT NO. 110,210,310,410

SUITE AREA 57.32 m² / 616.99 ft²

BALCONY AREA 2.88 m²/