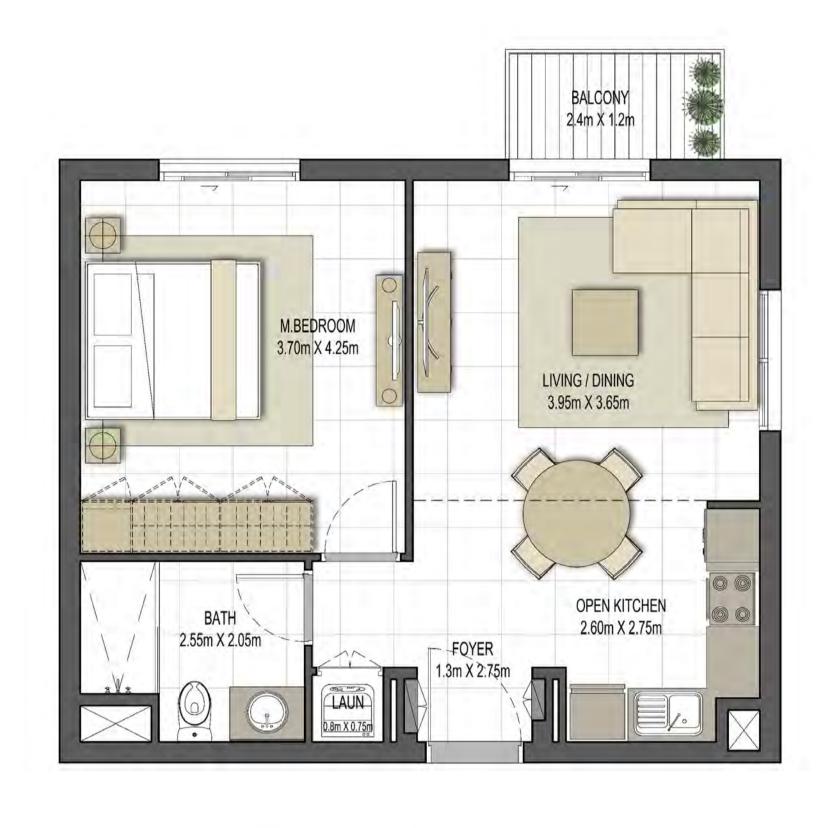

## Disclaimer:

STUDIO TYPE ST-B1

118,123,212,216,225,227

UNIT NO. **318,323,412,416,425,427** 

518,523

SUITE AREA **29.7 m² / 319.69 ft²** 

TOTAL AREA

29.7 m<sup>2</sup> / 319.69 ft<sup>2</sup>