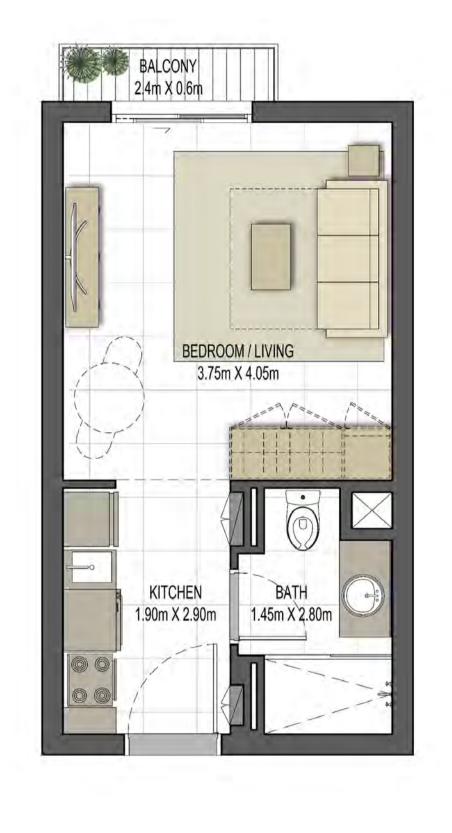

## Disclaimer:

STUDIO TYPE ST-B1

118,123,212,216,225,227

UNIT NO. **318,323,412,416,425,427** 

518,523

SUITE AREA **29.7 m² / 319.69 ft²** 

TOTAL AREA

29.7 m<sup>2</sup> / 319.69 ft<sup>2</sup>