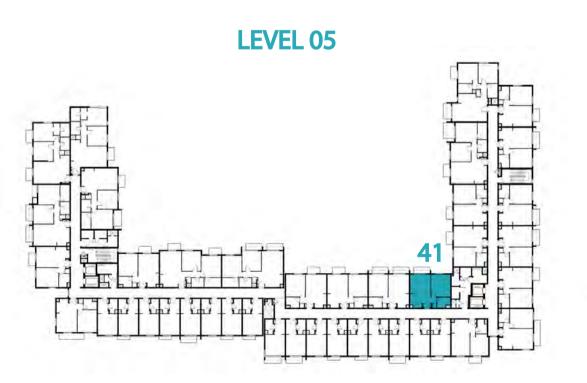

| 58.21m² / 626.57 ft²                          |





















1 BEDROOM

UNIT NO.

135

SUITE AREA

55.19 m² / 594.07 ft²

TOTAL AREA

GARDEN
TERRACE

24.88 m²/ 267.81 ft²



















# Disclaimer:



1 BEDROOM

TYPE 1A-14 M

UNIT NO.

235,335,435,535

SUITE AREA

55.19 m² / 594.07 ft²

BALCONY AREA

2.88 m²/ 31.00 ft²

TOTAL AREA

58.07 m² / 625.07 ft²



















## Disclaimer:



| 1 BEDROOM    | TYPE 1A-15                                  |
|--------------|---------------------------------------------|
| UNIT NO.     | 241,341,441,541                             |
| SUITE AREA   | 55.17 m² / 593.85 ft²                       |
| BALCONY AREA | 3.61 m <sup>2</sup> / 38.86 ft <sup>2</sup> |
| TOTAL AREA   | 58.78 m² / 632.71 ft²                       |





















| 1 BEDROOM    | TYPE 1A-16 M          |
|--------------|-----------------------|
| UNIT NO.     | 240,340,440,540       |
| SUITE AREA   | 54.80 m² / 589.87 ft² |
| BALCONY AREA | 7.26 m²/ 78.15 ft²    |
| TOTAL AREA   | 62.06 m² / 668.01 ft² |





















1 BEDROOM

TYPE 1B-1

UNIT NO. 110,210,310,410

SUITE AREA 57.32 m² / 616.99 ft²

BALCONY AREA 2.88 m²/ 31.00 ft²

TOTAL AREA 60.20 m² / 647.99 ft²



















# Disclaimer:



| 1 BEDROOM    | TYPE 1B-2             |
|--------------|-----------------------|
| UNIT NO.     | 510                   |
| SUITE AREA   | 57.32 m² / 616.99 ft² |
| BALCONY AREA | 5.93 m² / 63.83 ft²   |
| TOTAL AREA   | 63.25 m² / 680.82 ft² |





















| 1 BEDROOM    | TYPE 1C-1                                   |
|--------