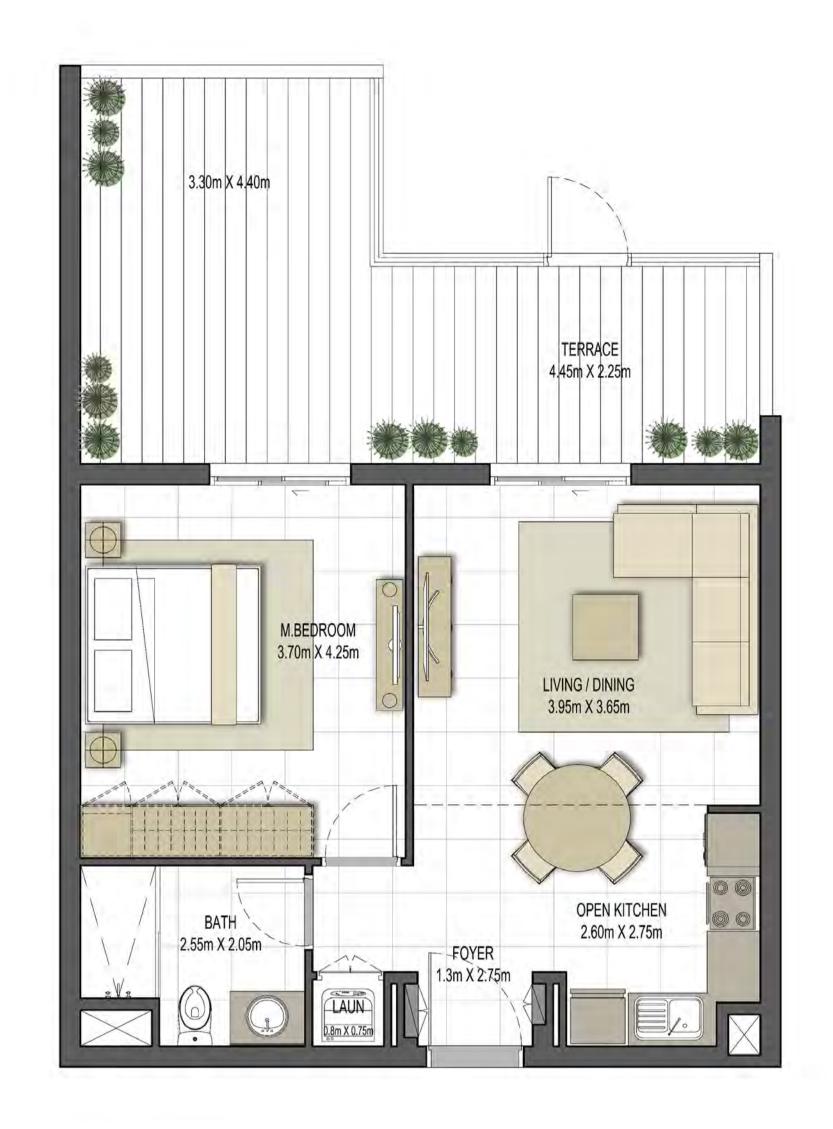

TYPE ST-A1

UNIT NO.

213,226,413,426

SUITE AREA

29.70 m² / 319.69 ft²

BALCONY AREA

1.44 m²/ 15.50 ft²

TOTAL AREA

31.14 m² / 335.19 ft²