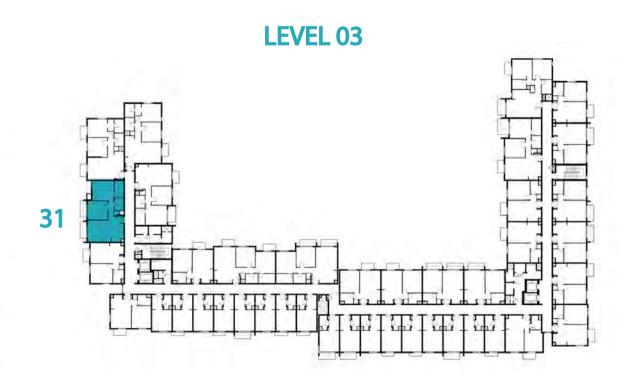

s are measured at typical floor in the building. Columns may vary in size depending on the floor level.



2 BEDROOM

TYPE 2A-7

UNIT NO.

134

SUITE AREA

86.05 m² / 926.24 ft²

TOTAL AREA

GARDEN
TERRACE

43.79 m² / 471.36 ft²



















## Disclaimer:



| 2 BEDROOM    | TYPE 2A-8               |
|--------------|-------------------------|
| UNIT NO.     | 234,334,434,534         |
| SUITE AREA   | 86.05 m² / 926.24 ft²   |
| BALCONY AREA | 7.36 m²/ 79.22 ft²      |
| TOTAL AREA   | 93.41 m² / 1,005.47 ft² |





















| 2 BEDROOM    | TYPE 2A-9             |
|--------------|-----------------------|
| UNIT NO.     | 131,231,331,431,531   |
| SUITE AREA   | 85.22 m² / 917.31 ft² |
| BALCONY AREA | 7.36 m²/ 79.22 ft²    |
| TOTAL AREA   | 92.58 m² / 996.53 ft² |





















2 BEDROOM

UNIT NO.

103

SUITE AREA

85.22 m² / 917.31 ft²

TOTAL AREA

GARDEN
TERRACE

37.77 m² / 406.56 ft²



















## Disclaimer:



| 2 BEDROOM    | TYPE 2A-11              |
|--------------|-------------------------|
| UNIT NO.     | 203,303,403,503         |
| SUITE AREA   | 85.22 m² / 917.31 ft²   |
| BALCONY AREA | 8.9 m²/ 95.80 ft²       |
| TOTAL AREA   | 94.12 m² / 1,013.11 ft² |





















2 BEDROOM

TYPE 2B-1

UNIT NO.

133

SUITE AREA

90.01 m² / 968.87 ft²

TOTAL AREA

90.01 m² / 968.87 ft²

30.83 m² / 331.85 ft²

TERRACE

















## Disclaimer:



2 BEDROOM

TYPE 2B-2

UNIT NO.

233,333,433,533

SUITE AREA

90.01 m²/968.87 ft²

BALCONY AREA

5.76 m²/62.00 ft²

TOTAL AREA

95.77 m²/1,030.87 ft²

















## Disclaimer:



| 2