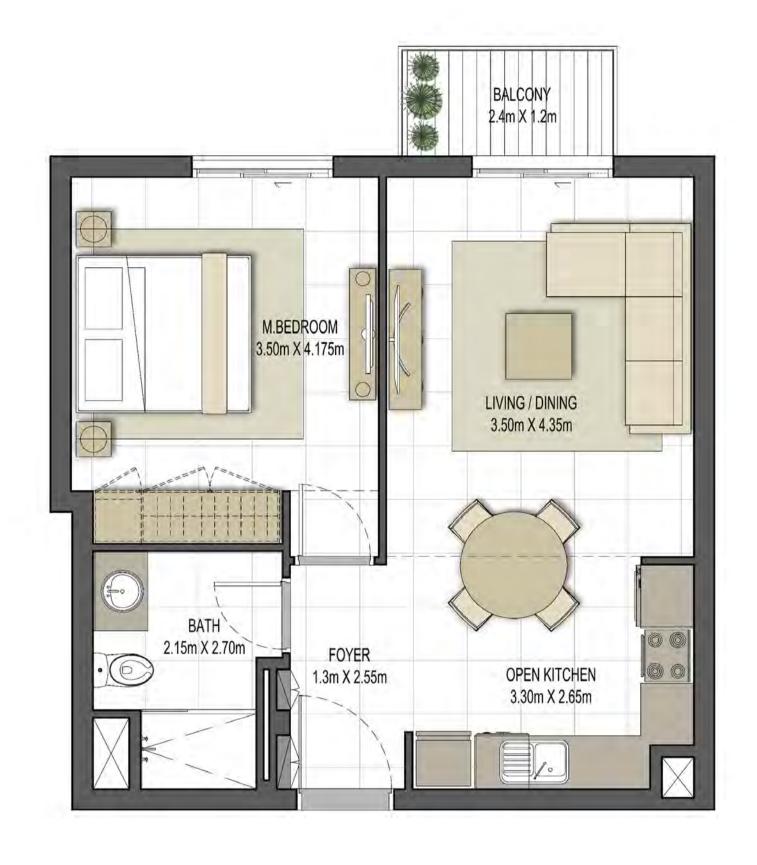

## Disclaimer:

| 1 BEDROOM    | TYPE 1A-10                                  |
|--------------|---------------------------------------------|
| UNIT NO.     | 239,339,439,539                             |
| SUITE AREA   | 54.68 m²/ 588.58 ft²                        |
| BALCONY AREA | 2.88 m <sup>2</sup> / 31.00 ft <sup>2</sup> |
| TOTAL AREA   | 57.56 m² / 619.58 ft²                       |