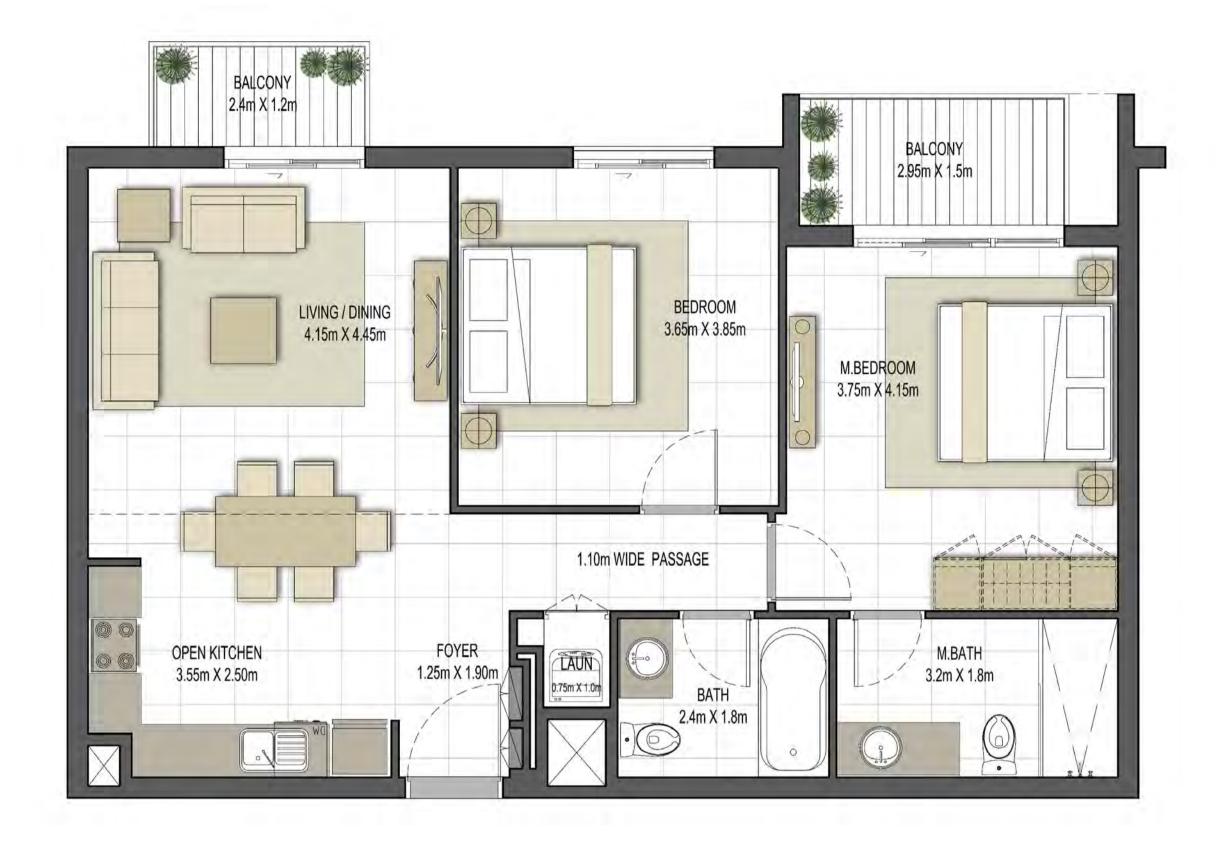

TYPE ST-A1

UNIT NO.

213,226,413,426

SUITE AREA

29.70 m² / 319.69 ft²

BALCONY AREA

1.44 m²/ 15.50 ft²

TOTAL AREA

31.14 m² / 335.19 ft²