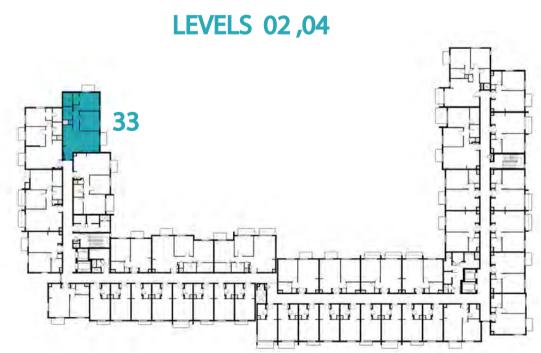

TYPE ST-A1

UNIT NO.

213,226,413,426

SUITE AREA

29.70 m² / 319.69 ft²

BALCONY AREA

1.44 m²/ 15.50 ft²

TOTAL AREA

31.14 m² / 335.19 ft²