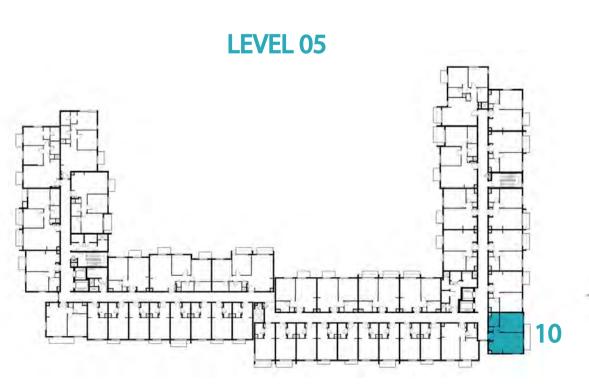

## Disclaimer:

STUDIO TYPE ST-B1

118,123,212,216,225,227

UNIT NO. **318,323,412,416,425,427** 

518,523

SUITE AREA **29.7 m² / 319.69 ft²** 

TOTAL AREA

29.7 m<sup>2</sup> / 319.69 ft<sup>2</sup>