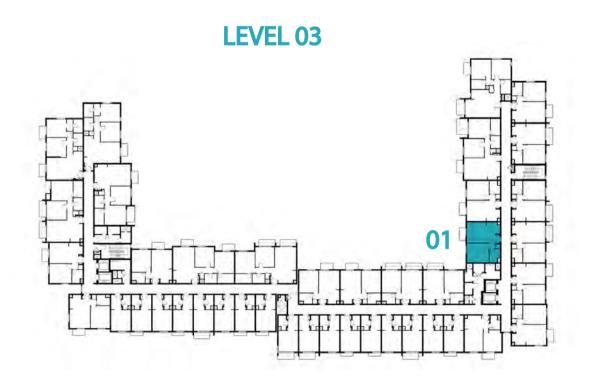

UITE AREA

54.75 m²/589.33 ft²

TOTAL AREA

GARDEN
TERRACE

27.15 m²/292.24 ft²



















## Disclaimer:



| 1 BEDROOM    | TYPE 1A-6             |
|--------------|-----------------------|
| UNIT NO.     | 202,302,402,502       |
| SUITE AREA   | 54.75m²/ 589.33 ft²   |
| BALCONY AREA | 2.88 m²/ 31.00 ft²    |
| TOTAL AREA   | 57.63 m² / 620.33 ft² |





















1 BEDROOM

TYPE 1A-7M

UNIT NO.

101

SUITE AREA

55.14 m²/593.53 ft²

TOTAL AREA

55.14 m²/593.53 ft²

31.18 m²/335.62 ft²



















## Disclaimer:



| 1 BEDROOM    | TYPE 1A-8M            |
|--------------|-----------------------|
| UNIT NO.     | 201,301,401,501       |
| SUITE AREA   | 55.14 m²/ 593.53 ft²  |
| BALCONY AREA | 2.88 m²/ 31.00 ft²    |
| TOTAL AREA   | 58.02 m² / 624.53 ft² |





















1 BEDROOM

TYPE 1A-9

UNIT NO.

139

SUITE AREA

54.68 m²/588.58 ft²

TOTAL AREA

GARDEN
TERRACE

20.70 m²/222.81 ft²



















## Disclaimer:



| 1 BEDROOM    | TYPE 1A-10                                  |
|--------------|---------------------------------------------|
| UNIT NO.     | 239,339,439,539                             |
| SUITE AREA   | 54.68 m²/ 588.58 ft²                        |
| BALCONY AREA | 2.88 m <sup>2</sup> / 31.00 ft <sup>2</sup> |
| TOTAL AREA   | 57.56 m² / 619.58 ft²                       |





















1 BEDROOM

TYPE 1A-11M

UNIT NO.

138

SUITE AREA

55.33 m²/595.57 ft²

TOTAL AREA

GARDEN
TERRACE

20.73 m²/ 223.14 ft²



















# Disclaimer:



| 1 BEDROOM    | TYPE 1A-12M                                   |
|-----------