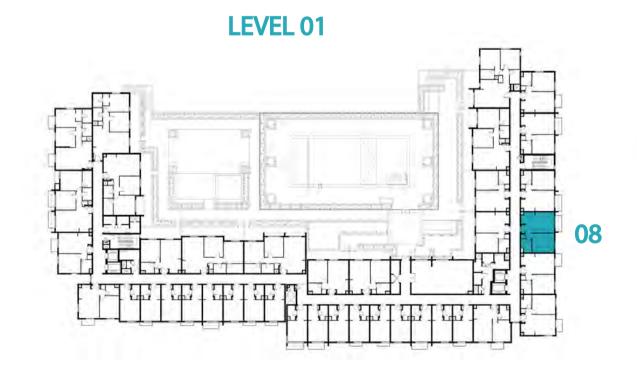

1 BEDROOM

TYPE 1F-1

UNIT NO.

129,229,329,429

SUITE AREA

55.79 m² / 600.52 ft²

BALCONY AREA

2.88 m² / 31.00 ft²

TOTAL AREA

58.67 m² / 631.52 ft²