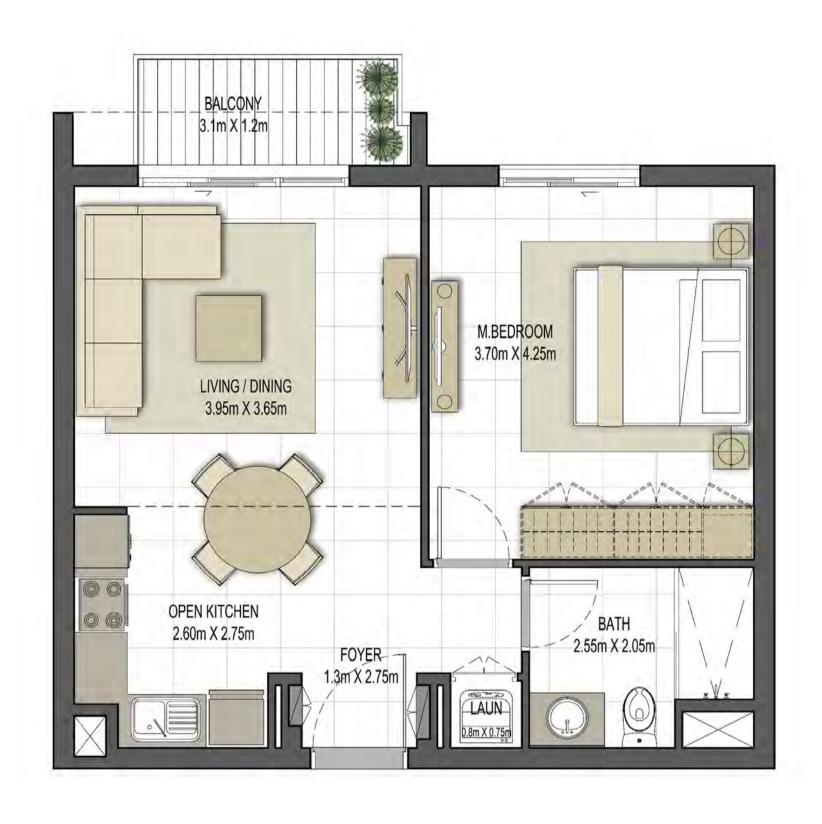

TYPE ST-A1

UNIT NO.

213,226,413,426

SUITE AREA

29.70 m² / 319.69 ft²

BALCONY AREA

1.44 m²/ 15.50 ft²

TOTAL AREA

31.14 m² / 335.19 ft²