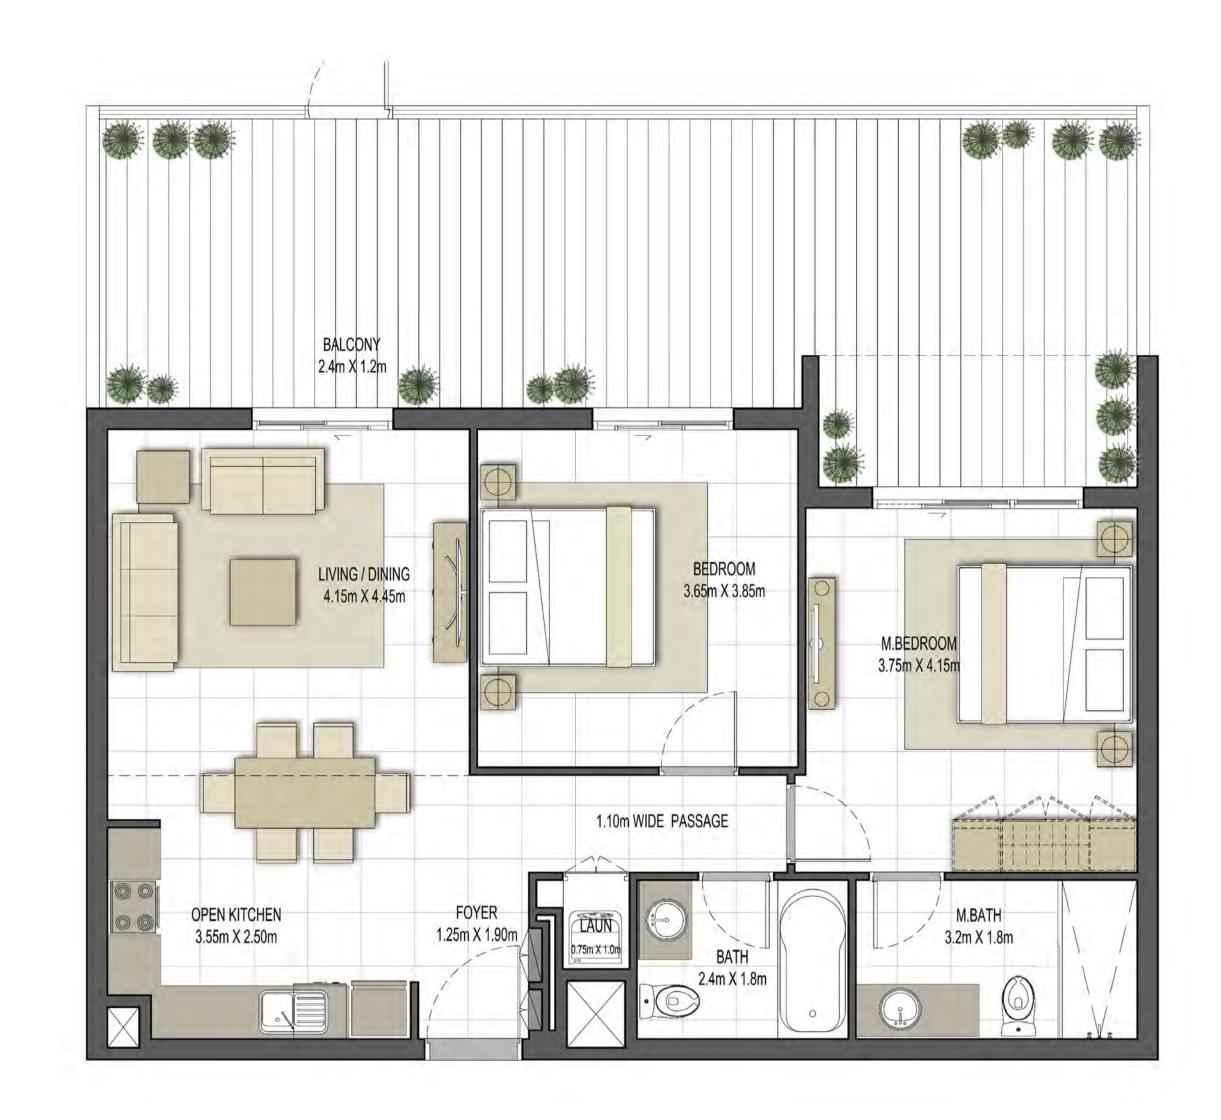

1.All room dimensions are measured to structural elements and exclude all finishes and construction tolerances. 2. All dimensions have been provided by our consultant architects. 3. All materials, dimensions and drawings are approximate. Information is subject to change without notice. 4. Actual suite area may vary from the stated area. Drawings not to scale. The developer reserves the right to make revisions. 5. Calculation of suite area is measured as the area bounded by the centre line of the demising or partition walls separating one unit from another unit, the exterior partition walls separating one unit from another unit, the outmost face of the enclosing guard and the external face of the unit adjoining the balcony. 7. The units are measured at typical floor in the building. Columns may vary in size depending on the floor level.