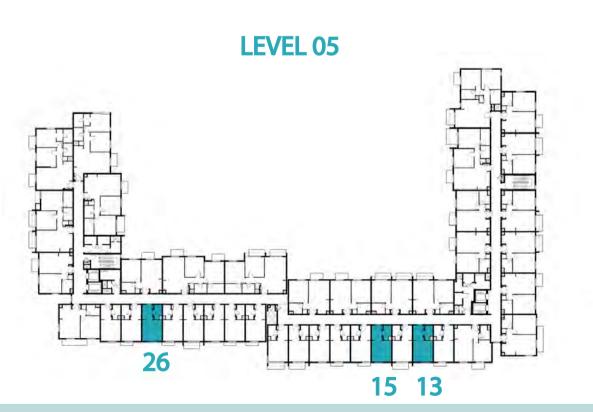

## Disclaimer:

STUDIO TYPE ST-B1

118,123,212,216,225,227

UNIT NO. **318,323,412,416,425,427** 

518,523

SUITE AREA **29.7 m² / 319.69 ft²** 

TOTAL AREA

29.7 m<sup>2</sup> / 319.69 ft<sup>2</sup>