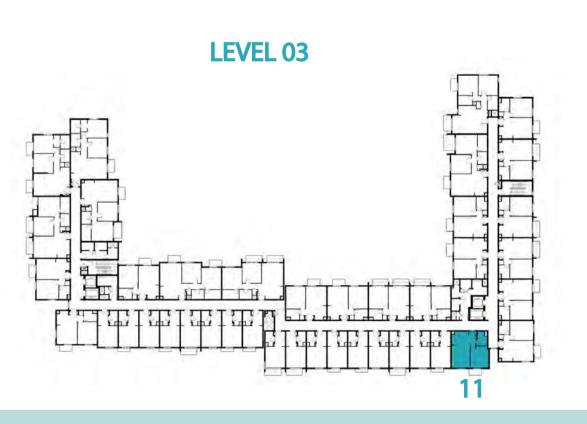

## Disclaimer:

STUDIO TYPE ST-B1

118,123,212,216,225,227

UNIT NO. **318,323,412,416,425,427** 

518,523

SUITE AREA **29.7 m² / 319.69 ft²** 

TOTAL AREA

29.7 m<sup>2</sup> / 319.69 ft<sup>2</sup>