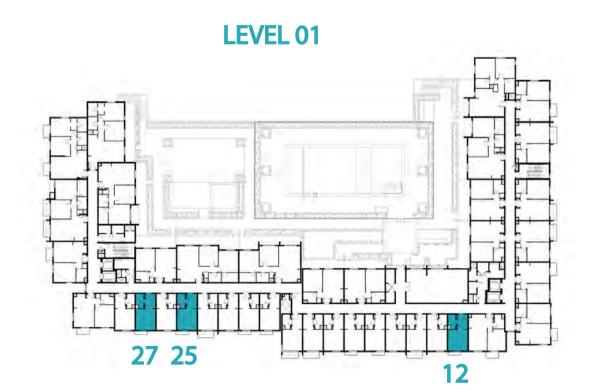

TYPE ST-A1

UNIT NO.

213,226,413,426

SUITE AREA

29.70 m² / 319.69 ft²

BALCONY AREA

1.44 m²/ 15.50 ft²

TOTAL AREA

31.14 m² / 335.19 ft²

## Disclaimer:

TYPE ST-A1-B

UNIT NO. 117,122,215,317,322
415,517,522

SUITE AREA 29.7 m² / 319.69 ft²

BALCONY AREA 1.44 m²/ 15.50 ft²

TOTAL AREA 31.14 m² / 335.19 ft²

## Disclaimer:

TYPE ST-A1-M

UNIT NO. 112,125,127,312,325,327
512,525,527

SUITE AREA 29.7 m² / 319.69 ft²

BALCONY AREA 1.44 m²/ 15.50 ft²

TOTAL AREA 31.14 m² / 335.19 ft²

## Disclaimer:

TYPE ST-A1-M-B

UNIT NO. 116,218,223,316,418
423,516

SUITE AREA 29.70 m² / 319.69 ft²

BALCONY AREA 1.44 m² / 15.50 ft²

TOTAL AREA 31.14 m² / 335.19 ft²

## Disclaimer:

 STUDIO
 TYPE ST-A2

 UNIT NO.
 121,221,321,421,521

 SUITE AREA
 30.63 m² / 329.70 ft²

 BALCONY AREA
 1.44 m² / 15.50 ft²

 TOTAL AREA
 32.07 m² / 345.20 ft²

## Disclaimer:

 STUDIO
 TYPE ST-A3

 UNIT NO.
 228,428

 SUITE AREA
 29.78 m² / 320.55 ft²

 BALCONY AREA
 1.44 m²/ 15.50 ft²

 TOTAL AREA
 31.22 m² / 336.05 ft²

## Disclaimer:

STUDIO TYPE ST-B1

118,123,212,216,225,227

UNIT NO. **318,323,412,416,425,427** 

518,523

SUITE AREA **29.7 m² / 319.69 ft²** 

TOTAL AREA

29.7 m<sup>2</sup> / 319.69 ft<sup>2</sup>

# Disclaimer:

STUDIO

TYPE ST-B1-M

UNIT NO.

113,115,126,217,222 313,315,326,417,422,513

515,526

**SUITE AREA** 

29.7 m<sup>2</sup> / 319.69 ft<sup>2</sup>

TOTAL AREA

29.7 m<sup>2</sup> / 319.69 ft<sup>2</sup>

# Disclaimer:

TYPE ST-B2

UNIT NO. 128,328,528

SUITE AREA 29.78 m² / 320.55 ft²

TOTAL AREA 29.78 m² / 320.55 ft²

## Disclaimer:

| STUDIO       | TYPE ST-C1                                 |
|--------------|--------------------------------------------|
| UNIT NO.     | 119,124,219,224,319,324<br>419,424,519,524 |
| SUITE AREA   | 29.70 m² / 319.69 ft²                      |
| BALCONY AREA | 3.58 m²/ 38.54 ft²                         |
| TOTAL AREA   | 33.28 m² / 358.23 ft²                      |

STUDIO

TYPE ST-C1 M

UNIT NO.

114,214,314,414,514

SUITE AREA

29.70 m² / 319.69 ft²

BALCONY AREA

3.58 m² / 38.54 ft²

TOTAL AREA

33.28 m² / 358.23 ft²

## Disclaimer:

 STUDIO
 TYPE ST-D1

 UNIT NO.
 120,220,320,420,520

 SUITE AREA
 30.73 m² / 330.78 ft²

 BALCONY AREA
 3.85 m² / 41.44 ft²

 TOTAL AREA
 34.58 m² / 372.22 ft²