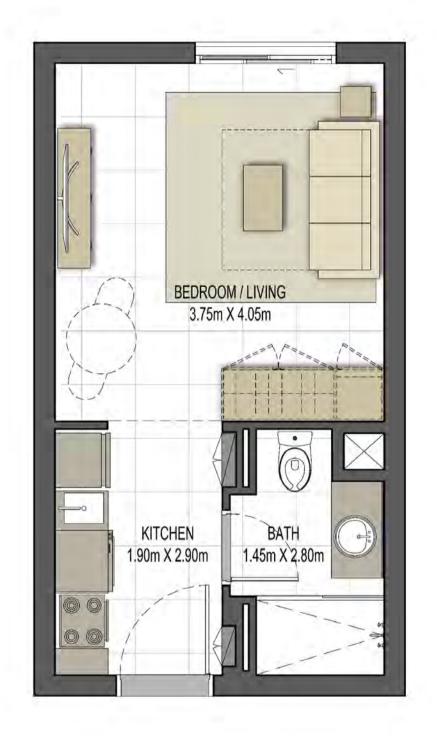

TYPE ST-A1

UNIT NO.

213,226,413,426

SUITE AREA

29.70 m² / 319.69 ft²

BALCONY AREA

1.44 m²/ 15.50 ft²

TOTAL AREA