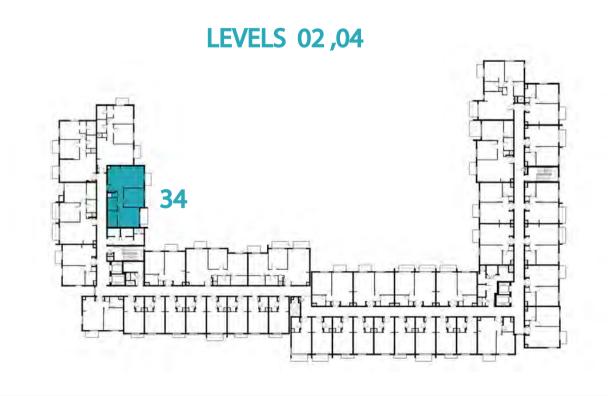

# Disclaimer:

1 BEDROOM

TYPE 1A-14 M

UNIT NO.

235,335,435,535

SUITE AREA

55.19 m² / 594.07 ft²

BALCONY AREA

2.88 m²/ 31.00 ft²

TOTAL AREA

58.07 m² / 625.07 ft²