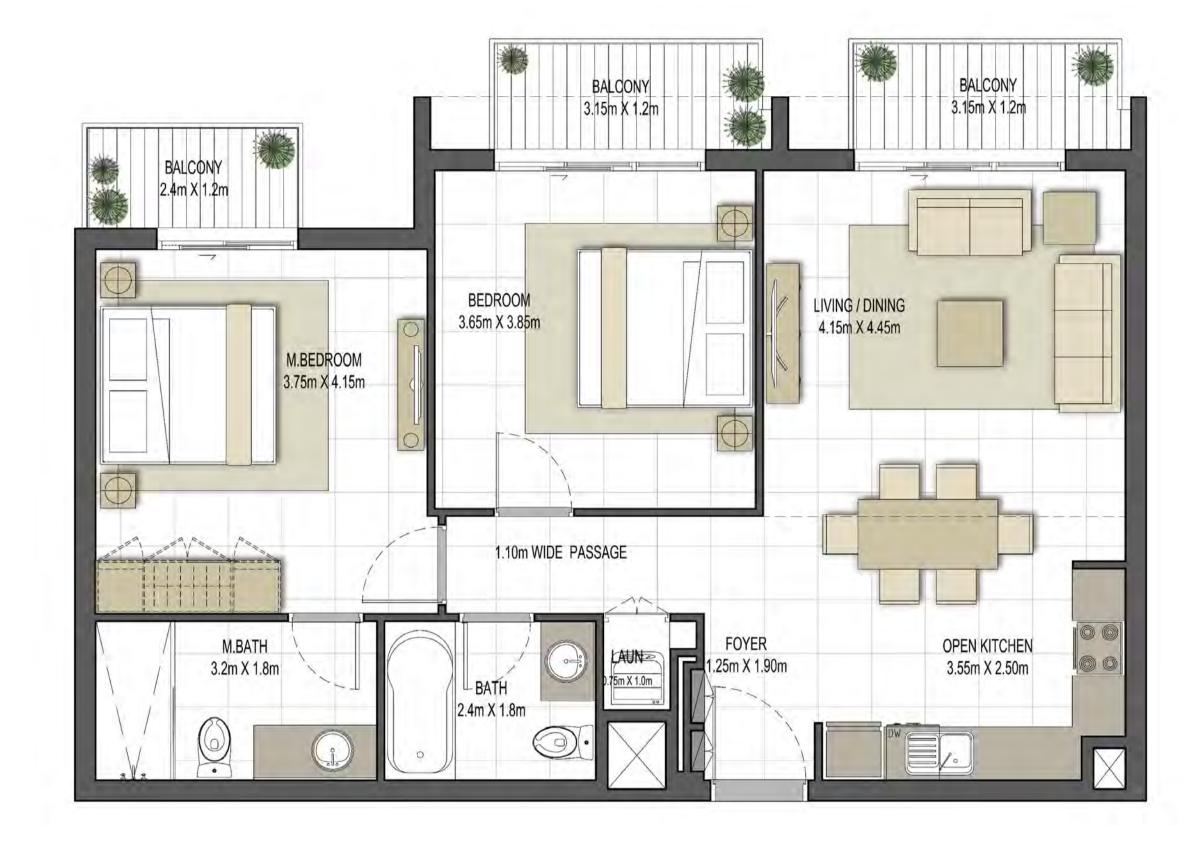

TYPE ST-A1

UNIT NO.

213,226,413,426

SUITE AREA

29.70 m² / 319.69 ft²

BALCONY AREA

1.44 m²/ 15.50 ft²

TOTAL AREA

31.14 m² / 335.19 ft²