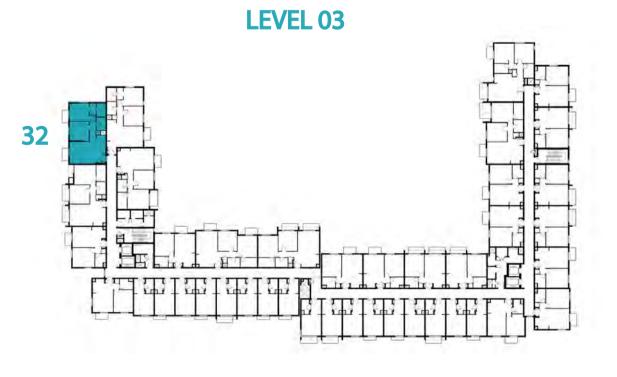

| 203,303,403,503         |
| SUITE AREA   | 85.22 m² / 917.31 ft²   |
| BALCONY AREA | 8.9 m²/ 95.80 ft²       |
| TOTAL AREA   | 94.12 m² / 1,013.11 ft² |





















2 BEDROOM

TYPE 2B-1

UNIT NO.

133

SUITE AREA

90.01 m² / 968.87 ft²

TOTAL AREA

90.01 m² / 968.87 ft²

30.83 m² / 331.85 ft²

TERRACE

















## Disclaimer:



2 BEDROOM

TYPE 2B-2

UNIT NO.

233,333,433,533

SUITE AREA

90.01 m²/968.87 ft²

BALCONY AREA

5.76 m²/62.00 ft²

TOTAL AREA

95.77 m²/1,030.87 ft²

















## Disclaimer:



| 2 BEDROOM    | TYPE 2C-1               |
|--------------|-------------------------|
| UNIT NO.     | 132,332,532             |
| SUITE AREA   | 88.32 m² / 950.68 ft²   |
| BALCONY AREA | 5.76 m²/ 62.00 ft²      |
| TOTAL AREA   | 94.08 m² / 1,012.68 ft² |



















| 2 BEDROOM    | TYPE 2C-2               |
|--------------|-------------------------|
| UNIT NO.     | 232,432                 |
| SUITE AREA   | 88.32 m² / 950.68 ft²   |
| BALCONY AREA | 5.76 m²/ 62.00 ft²      |
| TOTAL AREA   | 94.08 m² / 1,012.68 ft² |



















2 BEDROOM

TYPE 2D-1

UNIT NO.

104

SUITE AREA

89.38 m² / 962.09 ft²

TOTAL AREA

89.38 m² / 962.09 ft²

27.33 m² / 294.18 ft²
TERRACE



















## Disclaimer:



| 2 BEDROOM    | TYPE 2D-2              |
|--------------|------------------------|
| UNIT NO.     | 204,304,404,504        |
| SUITE AREA   | 89.38 m² / 962.09 ft²  |
| BALCONY AREA | 6.92 m²/ 74.49 ft²     |
| TOTAL AREA   | 96.3 m² / 1,036.57 ft² |