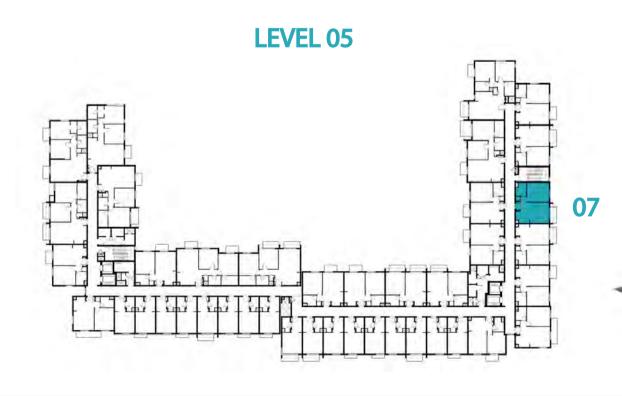

TYPE ST-A1

UNIT NO.

213,226,413,426

SUITE AREA

29.70 m² / 319.69 ft²

BALCONY AREA

1.44 m²/ 15.50 ft²

TOTAL AREA