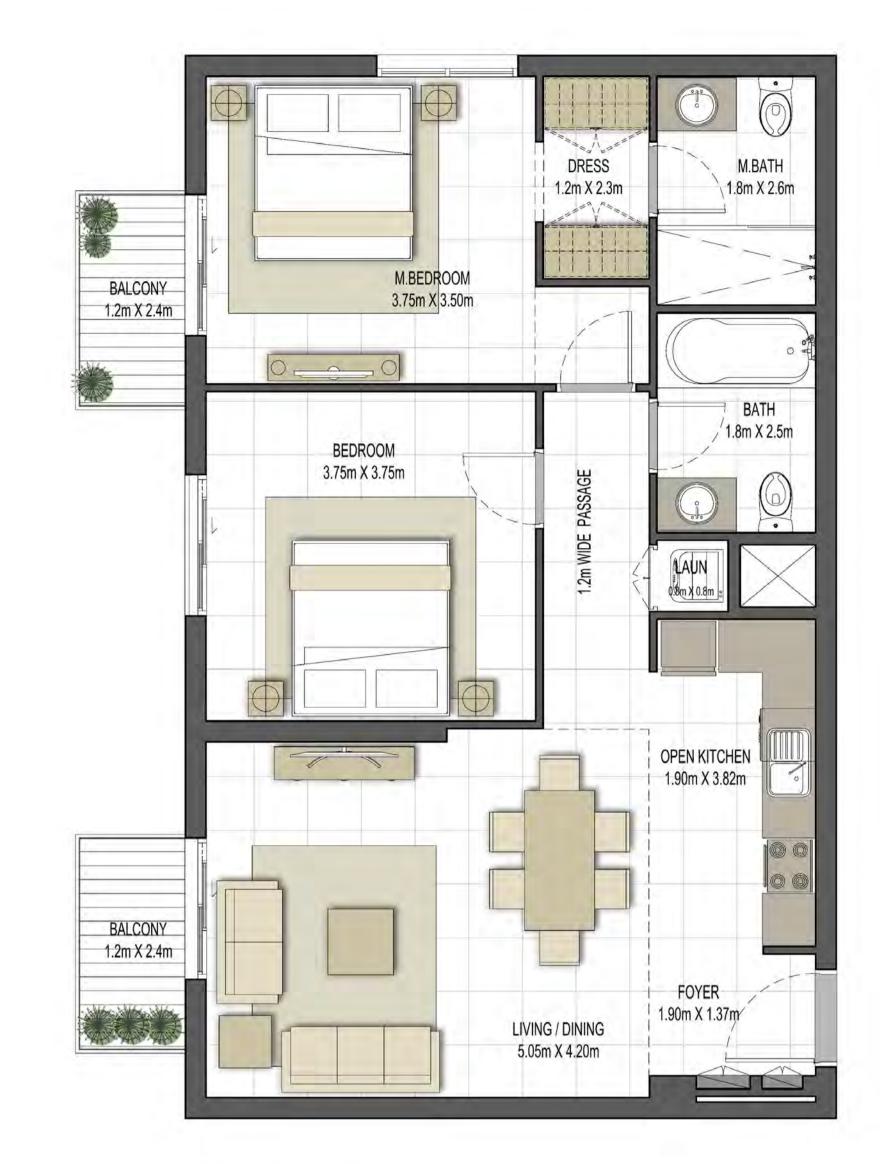

TYPE ST-A1

UNIT NO.

213,226,413,426

SUITE AREA

29.70 m² / 319.69 ft²

BALCONY AREA

1.44 m²/ 15.50 ft²

TOTAL AREA

31.14 m² / 335.19 ft²