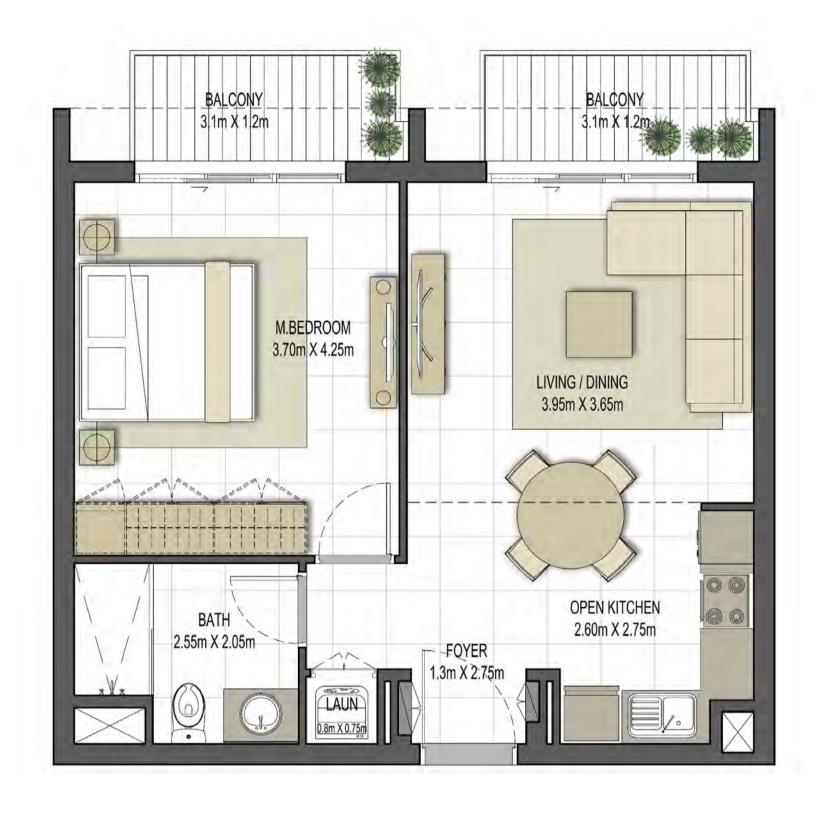

,335,435,535

SUITE AREA

55.19 m² / 594.07 ft²

BALCONY AREA

2.88 m²/ 31.00 ft²

TOTAL AREA

58.07 m² / 625.07 ft²



















## Disclaimer:



| 1 BEDROOM    | TYPE 1A-15                                  |
|--------------|---------------------------------------------|
| UNIT NO.     | 241,341,441,541                             |
| SUITE AREA   | 55.17 m² / 593.85 ft²                       |
| BALCONY AREA | 3.61 m <sup>2</sup> / 38.86 ft <sup>2</sup> |
| TOTAL AREA   | 58.78 m² / 632.71 ft²                       |





















| 1 BEDROOM    | TYPE 1A-16 M          |
|--------------|-----------------------|
| UNIT NO.     | 240,340,440,540       |
| SUITE AREA   | 54.80 m² / 589.87 ft² |
| BALCONY AREA | 7.26 m²/ 78.15 ft²    |
| TOTAL AREA   | 62.06 m² / 668.01 ft² |





















1 BEDROOM

TYPE 1B-1

UNIT NO. 110,210,310,410

SUITE AREA 57.32 m² / 616.99 ft²

BALCONY AREA 2.88 m²/ 31.00 ft²

TOTAL AREA 60.20 m² / 647.99 ft²



















# Disclaimer:



| 1 BEDROOM    | TYPE 1B-2             |
|--------------|-----------------------|
| UNIT NO.     | 510                   |
| SUITE AREA   | 57.32 m² / 616.99 ft² |
| BALCONY AREA | 5.93 m² / 63.83 ft²   |
| TOTAL AREA   | 63.25 m² / 680.82 ft² |





















| 1 BEDROOM    | TYPE 1C-1                                   |
|--------------|---------------------------------------------|
| UNIT NO.     | 111,311,511                                 |
| SUITE AREA   | 54.39 m² / 585.45 ft²                       |
| BALCONY AREA | 2.88 m <sup>2</sup> / 31.00 ft <sup>2</sup> |
| TOTAL AREA