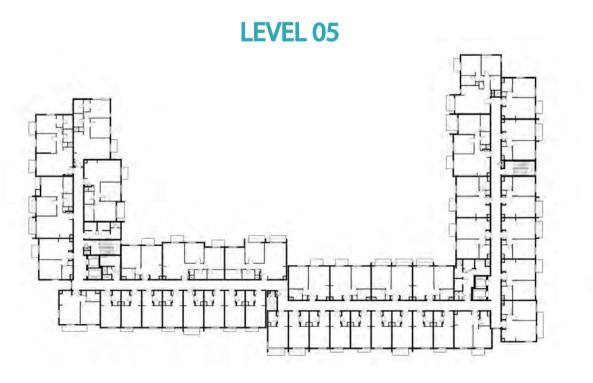

TYPE ST-A1

UNIT NO.

213,226,413,426

SUITE AREA

29.70 m² / 319.69 ft²

BALCONY AREA

1.44 m²/ 15.50 ft²

TOTAL AREA

31.14 m² / 335.19 ft²

## Disclaimer:

TYPE ST-A1-B

UNIT NO. 117,122,215,317,322
415,517,522

SUITE AREA 29.7 m² / 319.69 ft²

BALCONY AREA 1.44 m²/ 15.50 ft²

TOTAL AREA 31.14 m² / 335.19 ft²

## Disclaimer:

TYPE ST-A1-M

UNIT NO. 112,125,127,312,325,327
512,525,527

SUITE AREA 29.7 m² / 319.69 ft²

BALCONY AREA 1.44 m²/ 15.50 ft²

TOTAL AREA 31.14 m² / 335.19 ft²

## Disclaimer:

TYPE ST-A1-M-B

UNIT NO. 116,218,223,316,418
423,516

SUITE AREA 29.70 m² / 319.69 ft²

BALCONY AREA 1.44 m² / 15.50 ft²

TOTAL AREA 31.14 m² / 335.19 ft²

## Disclaimer:

 STUDIO
 TYPE ST-A2

 UNIT NO.
 121,221,321,421,521

 SUITE AREA
 30.63 m² / 329.70 ft²

 BALCONY AREA
 1.44 m² / 15.50 ft²

 TOTAL AREA
 32.07 m² / 345.20 ft²

## Disclaimer:

 STUDIO
 TYPE ST-A3

 UNIT NO.
 228,428

 SUITE AREA
 29.78 m² / 320.55 ft²

 BALCONY AREA
 1.44 m²/ 15.50 ft²

 TOTAL AREA
 31.22 m² / 336.05 ft²

## Disclaimer:

STUDIO TYPE ST-B1

118,123,212,216,225,227

UNIT NO. **318,323,412,416,425,427** 

518,523

SUITE AREA **29.7 m² / 319.69 ft²** 

TOTAL AREA

29.7 m<sup>2</sup> / 319.69 ft<sup>2</sup>

# Disclaimer:

STUDIO

TYPE ST-B1-M

UNIT NO.

113,115,126,217,222 313,315,326,417,422,513

515,526

**SUITE AREA** 

29.7 m<sup>2</sup> / 319.69 ft<sup>2</sup>

TOTAL AREA

29.7 m<sup>2</sup> / 319.69 ft<sup>2</sup>

# Disclaimer:

TYPE ST-B2

UNIT NO. 128,328,528

SUITE AREA 29.78 m² / 320.55 ft²

TOTAL AREA 29.78 m² / 320.55 ft²

## Disclaimer:

| STUDIO       | TYPE ST-C1                                 |
|--------------|--------------------------------------------|
| UNIT NO.     | 119,124,219,224,319,324<br>419,424,519,524 |
| SUITE AREA   | 29.70 m² / 319.69 ft²                      |
| BALCONY AREA | 3.58 m²/ 38.54 ft²                         |
| TOTAL AREA   | 33.28 m² / 358.23 ft²                      |

STUDIO

TYPE ST-C1 M

UNIT NO.

114,214,314,414,514

SUITE AREA

29.70 m² / 319.69 ft²

BALCONY AREA

3.58 m² / 38.54 ft²

TOTAL AREA

33.28 m² / 358.23 ft²

## Disclaimer:

 STUDIO
 TYPE ST-D1

 UNIT NO.
 120,220,320,420,520

 SUITE AREA
 30.73 m² / 330.78 ft²

 BALCONY AREA
 3.85 m² / 41.44 ft²

 TOTAL AREA
 34.58 m² / 372.22 ft²

## Disclaimer:

| 1 BEDROOM    | TYPE 1A-1                                   |
|--------------|---------------------------------------------|
| UNIT NO.     | 109,209,309,409,509                         |
| SUITE AREA   | 54.8 m²/ 589.87 ft²                         |
| BALCONY AREA | 2.88 m <sup>2</sup> / 31.00 ft <sup>2</sup> |
| TOTAL AREA   | 57.68 m² / 620.87 ft²                       |

1 BEDROOM

TYPE 1A-2

UNIT NO.

108,208,308,408,508

SUITE AREA

54.80 m²/589.87 ft²

BALCONY AREA

70TAL AREA

58.35 m²/628.08 ft²

## Disclaimer:

1 BEDROOM

UNIT NO.

107,207,307,407,507

SUITE AREA

55.32 m²/595.46 ft²

BALCONY AREA

70TAL AREA

58.87 m²/633.68 ft²

## Disclaimer:

| 1 BEDROOM    | TYPE 1A-4                                   |
|--------------|---------------------------------------------|
| UNIT NO.     | 106,206,306,406,506                         |
| SUITE AREA   | 55.32 m²/ 595.46 ft²                        |
| BALCONY AREA | 3.73 m <sup>2</sup> / 40.15 ft <sup>2</sup> |
| TOTAL AREA   | 59.05 m² / 635.61 ft²                       |

1 BEDROOM

TYPE 1A-5

UNIT NO.

102

SUITE AREA

54.75 m²/589.33 ft²

TOTAL AREA

GARDEN
TERRACE

27.15 m²/292.24 ft²

## Disclaimer:

| 1 BEDROOM    | TYPE 1A-6             |
|--------------|-----------------------|
| UNIT NO.     | 202,302,402,502       |
| SUITE AREA   | 54.75m²/ 589.33 ft²   |
| BALCONY AREA | 2.88 m²/ 31.00 ft²    |
| TOTAL AREA   | 57.63 m² / 620.33 ft² |

1 BEDROOM

TYPE 1A-7M

UNIT NO.

101

SUITE AREA

55.14 m²/593.53 ft²

TOTAL AREA

55.14 m²/593.53 ft²

31.18 m²/335.62 ft²

## Disclaimer:

| 1 BEDROOM    | TYPE 1A-8M            |
|--------------|-----------------------|
| UNIT NO.     | 201,301,401,501       |
| SUITE AREA   | 55.14 m²/ 593.53 ft²  |
| BALCONY AREA | 2.88 m²/ 31.00 ft²    |
| TOTAL AREA   | 58.02 m² / 624.53 ft² |

1 BEDROOM

TYPE 1A-9

UNIT NO.

139

SUITE AREA

54.68 m²/588.58 ft²

TOTAL AREA

GARDEN
TERRACE

20.70 m²/222.81 ft²

## Disclaimer:

| 1 BEDROOM    | TYPE 1A-10                                  |
|--------------|---------------------------------------------|
| UNIT NO.     | 239,339,439,539                             |
| SUITE AREA   | 54.68 m²/ 588.58 ft²                        |
| BALCONY AREA | 2.88 m <sup>2</sup> / 31.00 ft <sup>2</sup> |
| TOTAL AREA   | 57.56 m² / 619.58 ft²                       |

1 BEDROOM

TYPE 1A-11M

UNIT NO.

138

SUITE AREA

55.33 m²/595.57 ft²

TOTAL AREA

GARDEN
TERRACE

20.73 m²/ 223.14 ft²

# Disclaimer:

| 1 BEDROOM    | TYPE 1A-12M                                   |
|--------------|-----------------------------------------------|
| UNIT NO.     | 238,338,438,538                               |
| SUITE AREA   | 55.33 m <sup>2</sup> / 595.57 ft <sup>2</sup> |
| BALCONY AREA | 2.88 m <sup>2</sup> / 31.00 ft <sup>2</sup>   |
| TOTAL AREA   | 58.21m² / 626.57 ft²                          |

1 BEDROOM

UNIT NO.

135

SUITE AREA

55.19 m² / 594.07 ft²

TOTAL AREA

GARDEN
TERRACE

24.88 m²/ 267.81 ft²

# Disclaimer:

1 BEDROOM

TYPE 1A-14 M

UNIT NO.

235,335,435,535

SUITE AREA

55.19 m² / 594.07 ft²

BALCONY AREA

2.88 m²/ 31.00 ft²

TOTAL AREA

58.07 m² / 625.07 ft²

## Disclaimer:

| 1 BEDROOM    | TYPE 1A-15                                  |
|--------------|---------------------------------------------|
| UNIT NO.     | 241,341,441,541                             |
| SUITE AREA   | 55.17 m² / 593.85 ft²                       |
| BALCONY AREA | 3.61 m <sup>2</sup> / 38.86 ft <sup>2</sup> |
| TOTAL AREA   | 58.78 m² / 632.71 ft²                       |

| 1 BEDROOM    | TYPE 1A-16 M          |
|--------------|-----------------------|
| UNIT NO.     | 240,340,440,540       |
| SUITE AREA   | 54.80 m² / 589.87 ft² |
| BALCONY AREA | 7.26 m²/ 78.15 ft²    |
| TOTAL AREA   | 62.06 m² / 668.01 ft² |

1 BEDROOM

TYPE 1B-1

UNIT NO. 110,210,310,410

SUITE AREA 57.32 m² / 616.99 ft²

BALCONY AREA 2.88 m²/ 31.00 ft²

TOTAL AREA 60.20 m² / 647.99 ft²

# Disclaimer:

| 1 BEDROOM    | TYPE 1B-2             |
|--------------|-----------------------|
| UNIT NO.     | 510                   |
| SUITE AREA   | 57.32 m² / 616.99 ft² |
| BALCONY AREA | 5.93 m² / 63.83 ft²   |
| TOTAL AREA   | 63.25 m² / 680.82 ft² |

| 1 BEDROOM    | TYPE 1C-1                                   |
|--------------|---------------------------------------------|
| UNIT NO.     | 111,311,511                                 |
| SUITE AREA   | 54.39 m² / 585.45 ft²                       |
| BALCONY AREA | 2.88 m <sup>2</sup> / 31.00 ft <sup>2</sup> |
| TOTAL AREA   | 57.27 m² / 616.45 ft²                       |

| 1 BEDROOM    | TYPE 1C-2                                   |
|--------------|---------------------------------------------|
| UNIT NO.     | 211,411                                     |
| SUITE AREA   | 54.39 m² / 585.45 ft²                       |
| BALCONY AREA | 2.88 m <sup>2</sup> / 31.00 ft <sup>2</sup> |
| TOTAL AREA   | 57.27 m² / 616.45 ft²                       |

| 1 BEDROOM    | TYPE 1D-1                                   |
|--------------|---------------------------------------------|
| UNIT NO.     | 105,205,305,405,505                         |
| SUITE AREA   | 55.35 m² / 595.79 ft²                       |
| BALCONY AREA | 2.88 m <sup>2</sup> / 31.00 ft <sup>2</sup> |
| TOTAL AREA   | 58.23 m² / 626.79 ft²                       |

| 1 BEDROOM    | TYPE 1E-1                                     |
|--------------|-----------------------------------------------|
| UNIT NO.     | 130,230,330,430,530                           |
| SUITE AREA   | 55.52 m <sup>2</sup> / 597.62 ft <sup>2</sup> |
| BALCONY AREA | 2.88 m <sup>2</sup> / 31.00 ft <sup>2</sup>   |
| TOTAL AREA   | 58.40 m² / 628.62 ft²                         |

1 BEDROOM

TYPE 1F-1

UNIT NO.

129,229,329,429

SUITE AREA

55.79 m² / 600.52 ft²

BALCONY AREA

2.88 m² / 31.00 ft²

TOTAL AREA

58.67 m² / 631.52 ft²

## Disclaimer:

| 1 BEDROOM    | TYPE 1F-2                                   |
|--------------|---------------------------------------------|
| UNIT NO.     | 529                                         |
| SUITE AREA   | 55.79 m² / 600.52 ft²                       |
| BALCONY AREA | 5.54 m <sup>2</sup> / 59.63 ft <sup>2</sup> |
| TOTAL AREA   | 61.33 m² / 660.16 ft²                       |

2 BEDROOM

TYPE 2A-1

UNIT NO.

137

SUITE AREA

86.36 m² / 929.58 ft²

TOTAL AREA

GARDEN
TERRACE

24.64 m²/ 265.22 ft²

## Disclaimer:

| 2 BEDROOM    | TYPE 2A-2                                     |
|--------------|-----------------------------------------------|
| UNIT NO.     | 237,437                                       |
| SUITE AREA   | 86.36 m² / 929.58 ft²                         |
| BALCONY AREA | 10.24 m <sup>2</sup> / 110.22 ft <sup>2</sup> |
| TOTAL AREA   | 96.6 m² / 1,039.80 ft²                        |

| 2 BEDROOM    | TYPE 2A-3               |
|--------------|-------------------------|
| UNIT NO.     | 337,537                 |
| SUITE AREA   | 86.36 m² / 929.58 ft²   |
| BALCONY AREA | 7.36 m²/ 79.22 ft²      |
| TOTAL AREA   | 93.72 m² / 1,008.80 ft² |

2 BEDROOM

TYPE 2A-4M

UNIT NO.

136

SUITE AREA

85.22m² / 917.31 ft²

TOTAL AREA

GARDEN
TERRACE

24.9 m² / 268.02 ft²

## Disclaimer:

| 2 BEDROOM    | TYPE 2A-5M                                   |
|--------------|----------------------------------------------|
| UNIT NO.     | 236,436                                      |
| SUITE AREA   | 85.22m <sup>2</sup> / 917.31 ft <sup>2</sup> |
| BALCONY AREA | 2.88 m²/ 31.00 ft²                           |
| TOTAL AREA   | 88.1 m² / 948.31 ft²                         |

| 2 BEDROOM    | TYPE 2A-6M                                   |
|--------------|----------------------------------------------|
| UNIT NO.     | 336,536                                      |
| SUITE AREA   | 85.22m <sup>2</sup> / 917.31 ft <sup>2</sup> |
| BALCONY AREA | 5.76 m²/ 62.00 ft²                           |
| TOTAL AREA   | 90.98 m² / 979.31 ft²                        |

2 BEDROOM

TYPE 2A-7

UNIT NO.

134

SUITE AREA

86.05 m² / 926.24 ft²

TOTAL AREA

GARDEN
TERRACE

43.79 m² / 471.36 ft²

## Disclaimer:

| 2 BEDROOM    | TYPE 2A-8               |
|--------------|-------------------------|
| UNIT NO.     | 234,334,434,534         |
| SUITE AREA   | 86.05 m² / 926.24 ft²   |
| BALCONY AREA | 7.36 m²/ 79.22 ft²      |
| TOTAL AREA   | 93.41 m² / 1,005.47 ft² |

| 2 BEDROOM    | TYPE 2A-9             |
|--------------|-----------------------|
| UNIT NO.     | 131,231,331,431,531   |
| SUITE AREA   | 85.22 m² / 917.31 ft² |
| BALCONY AREA | 7.36 m²/ 79.22 ft²    |
| TOTAL AREA   | 92.58 m² / 996.53 ft² |

2 BEDROOM

UNIT NO.

103

SUITE AREA

85.22 m² / 917.31 ft²

TOTAL AREA

GARDEN
TERRACE

37.77 m² / 406.56 ft²

## Disclaimer:

| 2 BEDROOM    | TYPE 2A-11              |
|--------------|-------------------------|
| UNIT NO.     | 203,303,403,503         |
| SUITE AREA   | 85.22 m² / 917.31 ft²   |
| BALCONY AREA | 8.9 m²/ 95.80 ft²       |
| TOTAL AREA   | 94.12 m² / 1,013.11 ft² |

2 BEDROOM

TYPE 2B-1

UNIT NO.

133

SUITE AREA

90.01 m² / 968.87 ft²

TOTAL AREA

90.01 m² / 968.87 ft²

30.83 m² / 331.85 ft²

TERRACE

## Disclaimer:

2 BEDROOM

TYPE 2B-2

UNIT NO.

233,333,433,533

SUITE AREA

90.01 m²/968.87 ft²

BALCONY AREA

5.76 m²/62.00 ft²

TOTAL AREA

95.77 m²/1,030.87 ft²

## Disclaimer:

| 2 BEDROOM    | TYPE 2C-1               |
|--------------|-------------------------|
| UNIT NO.     | 132,332,532             |
| SUITE AREA   | 88.32 m² / 950.68 ft²   |
| BALCONY AREA | 5.76 m²/ 62.00 ft²      |
| TOTAL AREA   | 94.08 m² / 1,012.68 ft² |

| 2 BEDROOM    | TYPE 2C-2               |
|--------------|-------------------------|
| UNIT NO.     | 232,432                 |
| SUITE AREA   | 88.32 m² / 950.68 ft²   |
| BALCONY AREA | 5.76 m²/ 62.00 ft²      |
| TOTAL AREA   | 94.08 m² / 1,012.68 ft² |

2 BEDROOM

TYPE 2D-1

UNIT NO.

104

SUITE AREA

89.38 m² / 962.09 ft²

TOTAL AREA

89.38 m² / 962.09 ft²

27.33 m² / 294.18 ft²
TERRACE

## Disclaimer:

| 2 BEDROOM    | TYPE 2D-2              |
|--------------|------------------------|
| UNIT NO.     | 204,304,404,504        |
| SUITE AREA   | 89.38 m² / 962.09 ft²  |
| BALCONY AREA | 6.92 m²/ 74.49 ft²     |
| TOTAL AREA   | 96.3 m² / 1,036.57 ft² |