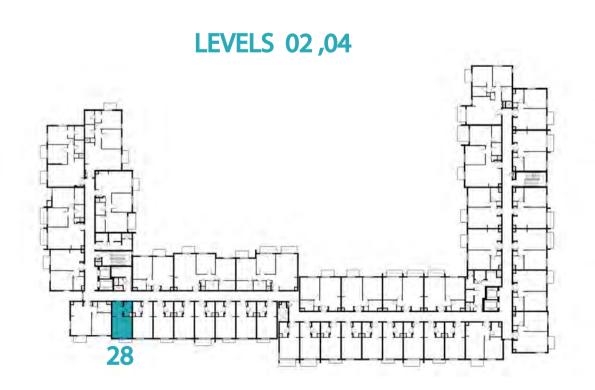

TYPE ST-A1

UNIT NO.

213,226,413,426

SUITE AREA

29.70 m² / 319.69 ft²

BALCONY AREA

1.44 m²/ 15.50 ft²

TOTAL AREA