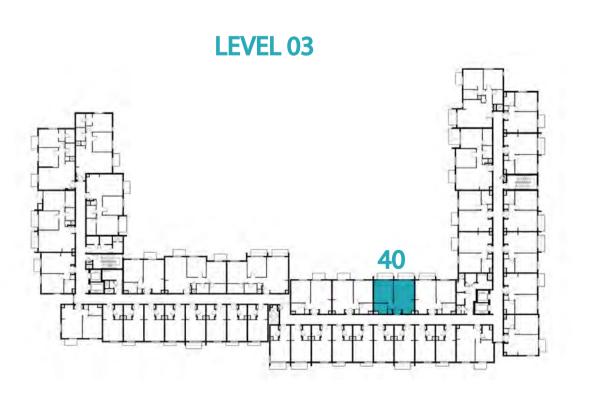

| 1 BEDROOM    | TYPE 1A-16 M          |
|--------------|-----------------------|
| UNIT NO.     | 240,340,440,540       |
| SUITE AREA   | 54.80 m² / 589.87 ft² |
| BALCONY AREA | 7.26 m²/ 78.15 ft²    |
| TOTAL AREA   | 62.06 m² / 668.01 ft² |