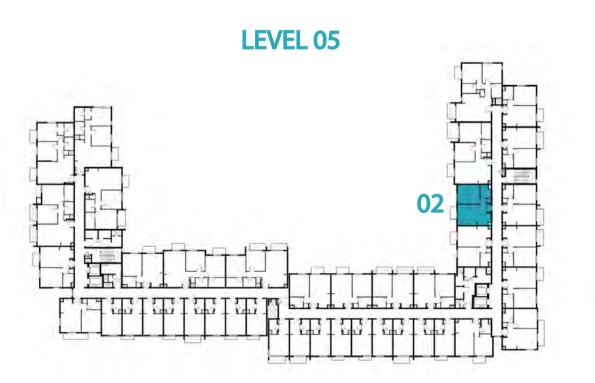

TYPE ST-A1

UNIT NO.

213,226,413,426

SUITE AREA

29.70 m² / 319.69 ft²

BALCONY AREA

1.44 m²/ 15.50 ft²

TOTAL AREA