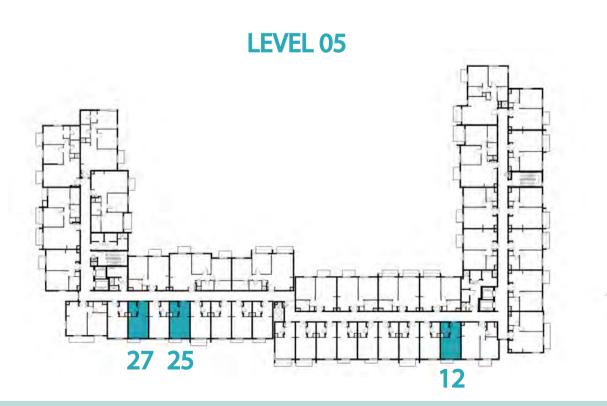

TYPE ST-A1

UNIT NO.

213,226,413,426

SUITE AREA

29.70 m² / 319.69 ft²

BALCONY AREA

1.44 m²/ 15.50 ft²

TOTAL AREA

31.14 m² / 335.19 ft²

## Disclaimer:

TYPE ST-A1-B

UNIT NO. 117,122,215,317,322
415,517,522

SUITE AREA 29.7 m² / 319.69 ft²

BALCONY AREA 1.44 m²/ 15.50 ft²

TOTAL AREA 31.14 m² / 335.19 ft²

## Disclaimer:

TYPE ST-A1-M

UNIT NO. 112,125,127,312,325,327
512,525,527

SUITE AREA 29.7 m² / 319.69 ft²

BALCONY AREA 1.44 m²/ 15.50 ft²

TOTAL AREA 31.14 m² / 335.19 ft²

## Disclaimer:

TYPE ST-A1-M-B

UNIT NO. 116,218,223,316,418
423,516

SUITE AREA 29.70 m² / 319.69 ft²

BALCONY AREA 1.44 m² / 15.50 ft²

TOTAL AREA 31.14 m² / 335.19 ft²

## Disclaimer:

 STUDIO
 TYPE ST-A2

 UNIT NO.
 121,221,321,421,521

 SUITE AREA
 30.63 m² / 329.70 ft²

 BALCONY AREA
 1.44 m² / 15.50 ft²

 TOTAL AREA
 32.07 m² / 345.20 ft²

## Disclaimer:

 STUDIO
 TYPE ST-A3

 UNIT NO.
 228,428

 SUITE AREA
 29.78 m² / 320.55 ft²

 BALCONY AREA
 1.44 m²/ 15.50 ft²

 TOTAL AREA
 31.22 m² / 336.05 ft²

## Disclaimer:

STUDIO TYPE ST-B1

118,123,212,216,225,227

UNIT NO. **318,323,412,416,425,427** 

518,523

SUITE AREA **29.7 m² / 319.69 ft²** 

TOTAL AREA

29.7 m<sup>2</sup> / 319.69 ft<sup>2</sup>

# Disclaimer:

STUDIO

TYPE ST-B1-M

UNIT NO.

113,115,126,217,222 313,315,326,417,422,513

515,526

**SUITE AREA** 

29.7 m<sup>2</sup> / 319.69 ft<sup>2</sup>

TOTAL AREA

29.7 m<sup>2</sup> / 319.69 ft<sup>2</sup>

# Disclaimer:

TYPE ST-B2

UNIT NO. 128,328,528

SUITE AREA 29.78 m² / 320.55 ft²

TOTAL AREA 29.78 m² / 320.55 ft²

## Disclaimer:

| STUDIO       | TYPE ST-C1                                 |
|--------------|--------------------------------------------|
| UNIT NO.     | 119,124,219,224,319,324<br>419,424,519,524 |
| SUITE AREA   | 29.70 m² / 319.69 ft²                      |
| BALCONY AREA | 3.58 m²/ 38.54 ft²                         |
| TOTAL AREA   | 33.28 m² / 358.23 ft²                      |

STUDIO

TYPE ST-C1 M

UNIT NO.

114,214,314,414,514

SUITE AREA

29.70 m² / 319.69 ft²

BALCONY AREA

3.58 m² / 38.54 ft²

TOTAL AREA

33.28 m² / 358.23 ft²

## Disclaimer:

 STUDIO
 TYPE ST-D1

 UNIT NO.
 120,220,320,420,520

 SUITE AREA
 30.73 m² / 330.78 ft²

 BALCONY AREA
 3.85 m² / 41.44 ft²

 TOTAL AREA
 34.58 m² / 372.22 ft²