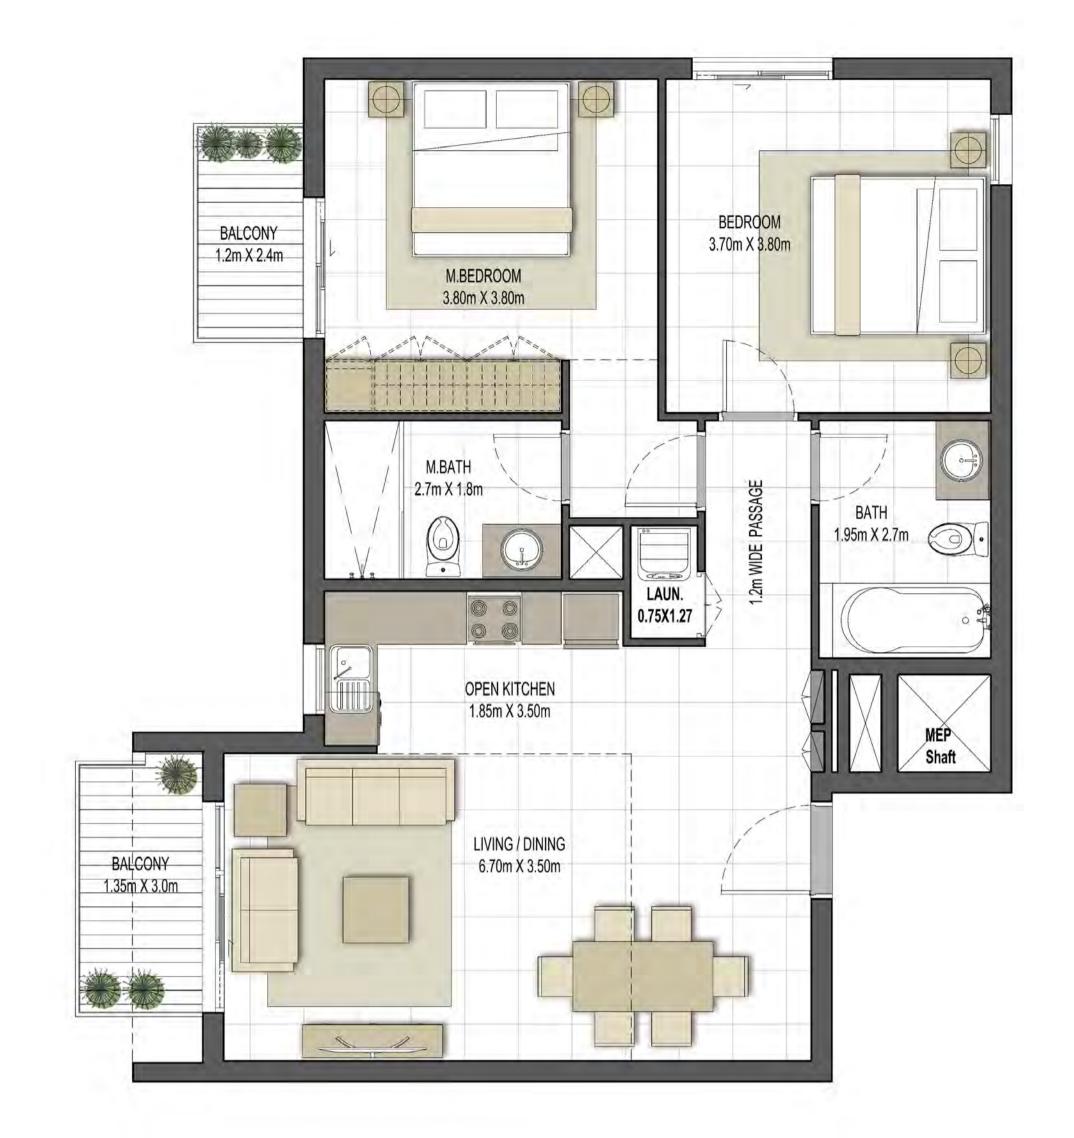

AREA | 5.76 m²/ 62.00 ft²      |
| TOTAL AREA   | 94.08 m² / 1,012.68 ft² |



















| 2 BEDROOM    | TYPE 2C-2               |
|--------------|-------------------------|
| UNIT NO.     | 232,432                 |
| SUITE AREA   | 88.32 m² / 950.68 ft²   |
| BALCONY AREA | 5.76 m²/ 62.00 ft²      |
| TOTAL AREA   | 94.08 m² / 1,012.68 ft² |



















2 BEDROOM

TYPE 2D-1

UNIT NO.

104

SUITE AREA

89.38 m² / 962.09 ft²

TOTAL AREA

89.38 m² / 962.09 ft²

27.33 m² / 294.18 ft²
TERRACE



















## Disclaimer:



| 2 BEDROOM    | TYPE 2D-2              |
|--------------|------------------------|
| UNIT NO.     | 204,304,404,504        |
| SUITE AREA   | 89.38 m² / 962.09 ft²  |
| BALCONY AREA | 6.92 m²/ 74.49 ft²     |
| TOTAL AREA   | 96.3 m² / 1,036.57 ft² |