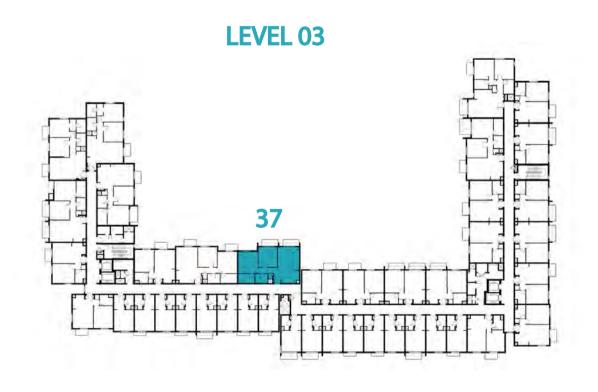

| 1 BEDROOM    | TYPE 1A-16 M          |
|--------------|-----------------------|
| UNIT NO.     | 240,340,440,540       |
| SUITE AREA   | 54.80 m² / 589.87 ft² |
| BALCONY AREA | 7.26 m²/ 78.15 ft²    |
| TOTAL AREA   | 62.06 m² / 668.01 ft² |