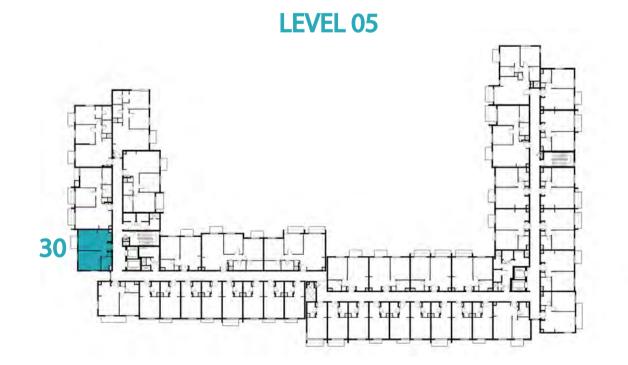

TYPE ST-A1

UNIT NO.

213,226,413,426

SUITE AREA

29.70 m² / 319.69 ft²

BALCONY AREA

1.44 m²/ 15.50 ft²

TOTAL AREA