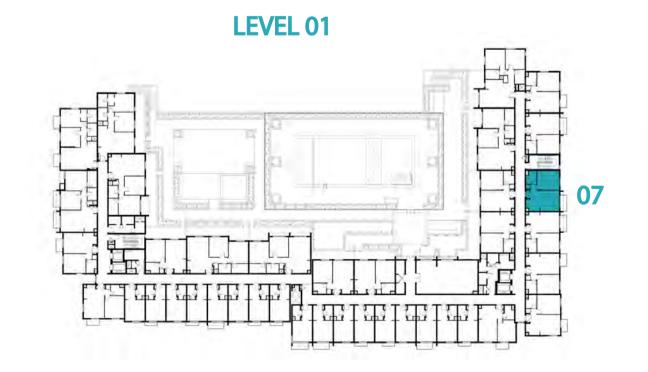

TYPE ST-A1

UNIT NO.

213,226,413,426

SUITE AREA

29.70 m² / 319.69 ft²

BALCONY AREA

1.44 m²/ 15.50 ft²

TOTAL AREA