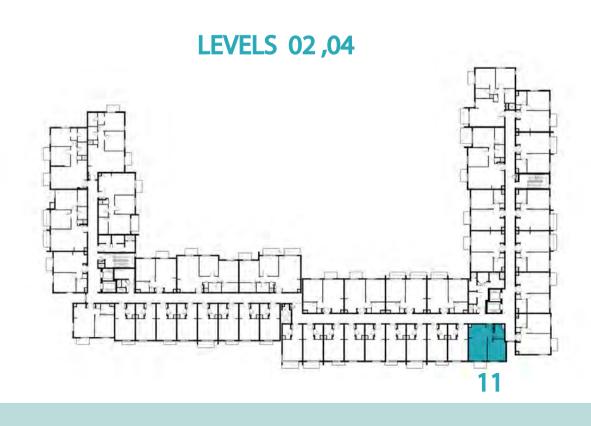

## Disclaimer:

| 1 BEDROOM    | TYPE 1A-10                                  |
|--------------|---------------------------------------------|
| UNIT NO.     | 239,339,439,539                             |
| SUITE AREA   | 54.68 m²/ 588.58 ft²                        |
| BALCONY AREA | 2.88 m <sup>2</sup> / 31.00 ft <sup>2</sup> |
| TOTAL AREA   | 57.56 m² / 619.58 ft²                       |