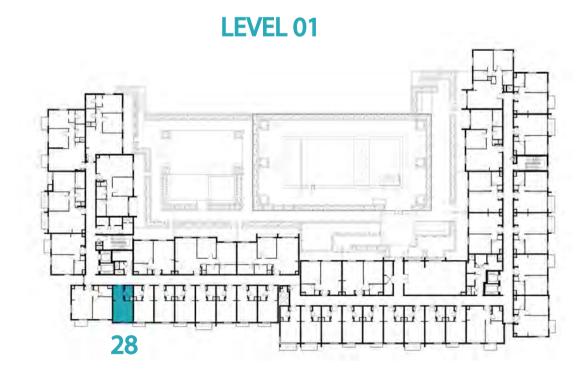

/ 345.20 ft²



















## Disclaimer:



 STUDIO
 TYPE ST-A3

 UNIT NO.
 228,428

 SUITE AREA
 29.78 m² / 320.55 ft²

 BALCONY AREA
 1.44 m²/ 15.50 ft²

 TOTAL AREA
 31.22 m² / 336.05 ft²



















## Disclaimer:



STUDIO TYPE ST-B1

118,123,212,216,225,227

UNIT NO. **318,323,412,416,425,427** 

518,523

SUITE AREA **29.7 m² / 319.69 ft²** 

TOTAL AREA

29.7 m<sup>2</sup> / 319.69 ft<sup>2</sup>



















# Disclaimer:



STUDIO

TYPE ST-B1-M

UNIT NO.

113,115,126,217,222 313,315,326,417,422,513

515,526

**SUITE AREA** 

29.7 m<sup>2</sup> / 319.69 ft<sup>2</sup>

TOTAL AREA

29.7 m<sup>2</sup> / 319.69 ft<sup>2</sup>



















# Disclaimer:



TYPE ST-B2

UNIT NO. 128,328,528

SUITE AREA 29.78 m² / 320.55 ft²

TOTAL AREA 29.78 m² / 320.55 ft²



















## Disclaimer:



| STUDIO       | TYPE ST-C1                                 |
|--------------|--------------------------------------------|
| UNIT NO.     | 119,124,219,224,319,324<br>419,424,519,524 |
| SUITE AREA   | 29.70 m² / 319.69 ft²                      |
| BALCONY AREA | 3.58 m²/ 38.54 ft²                         |
| TOTAL AREA   | 33.28 m² / 358.23 ft²                      |





















STUDIO

TYPE ST-C1 M

UNIT NO.

114,214,314,414,514

SUITE AREA

29.70 m² / 319.69 ft²

BALCONY AREA

3.58 m² / 38.54 ft²

TOTAL AREA

33.28 m² / 358.23 ft²



















## Disclaimer:



 STUDIO
 TYPE ST-D1

 UNIT NO.
 120,220,320,420,520

 SUITE AREA
 30.73 m² / 330.78 ft²

 BALCONY AREA
 3.85 m² / 41.44 ft²

 TOTAL AREA
 34.58 m² / 372.22 ft²



















##