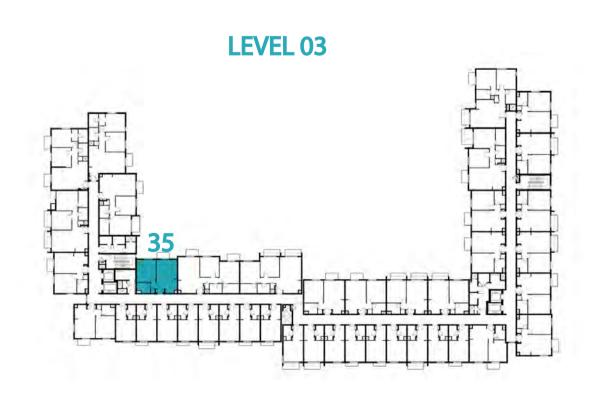

TYPE ST-A1

UNIT NO.

213,226,413,426

SUITE AREA

29.70 m² / 319.69 ft²

BALCONY AREA

1.44 m²/ 15.50 ft²

TOTAL AREA

31.14 m² / 335.19 ft²