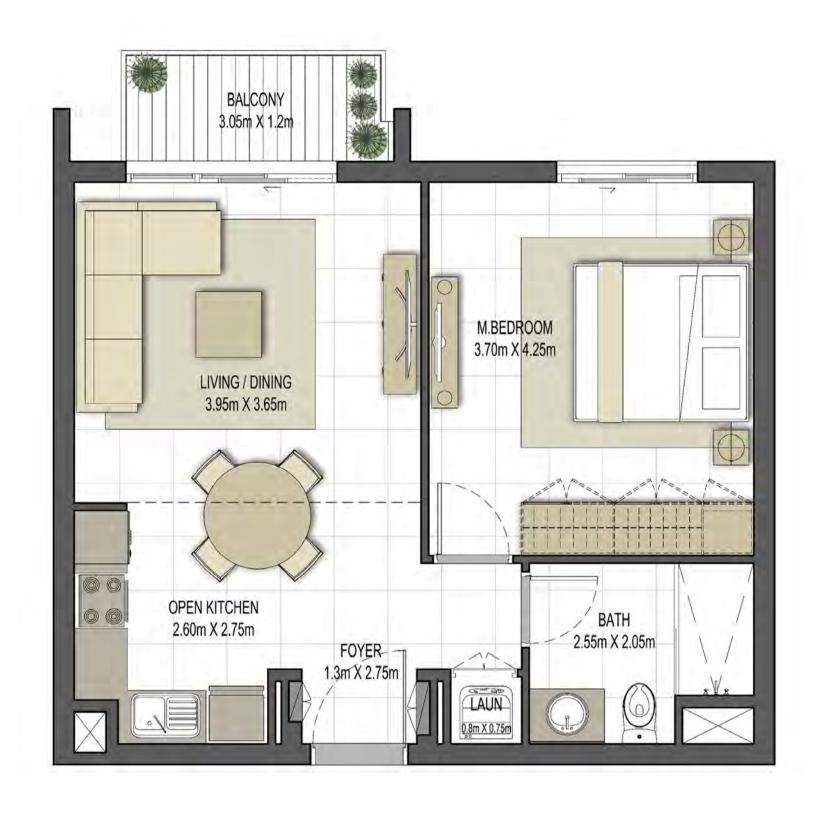

## Disclaimer:

STUDIO TYPE ST-B1

118,123,212,216,225,227

UNIT NO. **318,323,412,416,425,427** 

518,523

SUITE AREA **29.7 m² / 319.69 ft²** 

TOTAL AREA

29.7 m<sup>2</sup> / 319.69 ft<sup>2</sup>