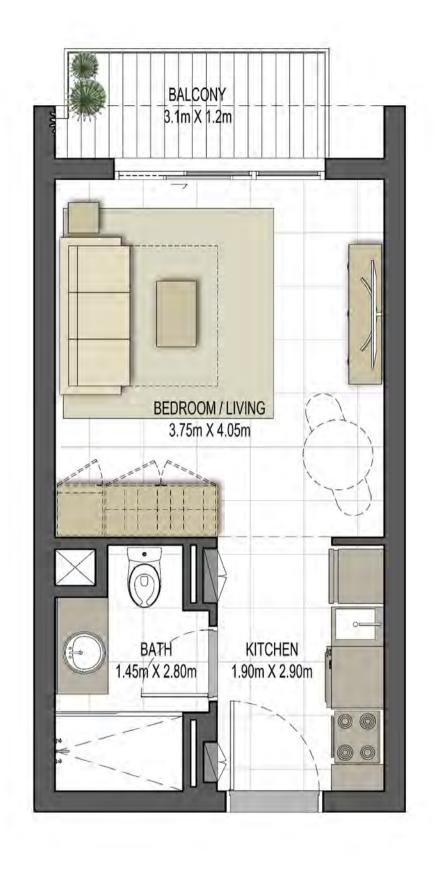

## Disclaimer:

STUDIO TYPE ST-B1

118,123,212,216,225,227

UNIT NO. **318,323,412,416,425,427** 

518,523

SUITE AREA **29.7 m² / 319.69 ft²** 

TOTAL AREA

29.7 m<sup>2</sup> / 319.69 ft<sup>2</sup>