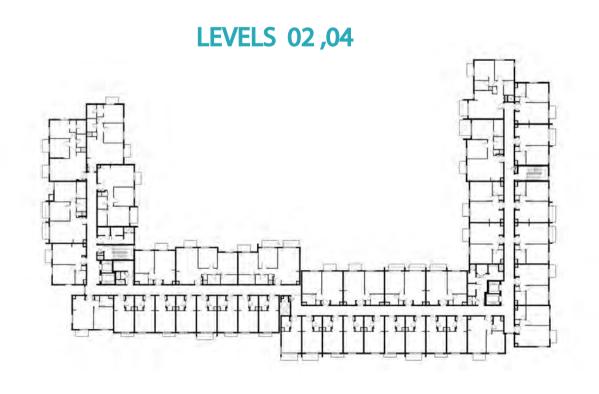

| 203,303,403,503         |
| SUITE AREA   | 85.22 m² / 917.31 ft²   |
| BALCONY AREA | 8.9 m²/ 95.80 ft²       |
| TOTAL AREA   | 94.12 m² / 1,013.11 ft² |





















2 BEDROOM

TYPE 2B-1

UNIT NO.

133

SUITE AREA

90.01 m² / 968.87 ft²

TOTAL AREA

90.01 m² / 968.87 ft²

30.83 m² / 331.85 ft²

TERRACE

















## Disclaimer:



2 BEDROOM

TYPE 2B-2

UNIT NO.

233,333,433,533

SUITE AREA

90.01 m²/968.87 ft²

BALCONY AREA

5.76 m²/62.00 ft²

TOTAL AREA

95.77 m²/1,030.87 ft²

















## Disclaimer:



| 2 BEDROOM    | TYPE 2C-1               |
|--------------|-------------------------|
| UNIT NO.     | 132,332,532             |
| SUITE AREA   | 88.32 m² / 950.68 ft²   |
| BALCONY AREA | 5.76 m²/ 62.00 ft²      |
| TOTAL AREA   | 94.08 m² / 1,012.68 ft² |



















| 2 BEDROOM    | TYPE 2C-2               |
|--------------|-------------------------|
| UNIT NO.     | 232,432                 |
| SUITE AREA   | 88.32 m² / 950.68 ft²   |
| BALCONY AREA | 5.76 m²/ 62.00 ft²      |
| TOTAL AREA   | 94.08 m² / 1,012.68 ft² |



















2 BEDROOM

TYPE 2D-1

UNIT NO.

104

SUITE AREA

89.38 m² / 962.09 ft²

TOTAL AREA

89.38 m² / 962.09 ft²

27.33 m² / 294.18 ft²
TERRACE



















## Disclaimer:



| 2 BEDROOM    | TYPE 2D-2              |
|--------------|------------------------|
| UNIT NO.     | 204,304,404,504        |
| SUITE AREA   | 89.38 m² / 962.09 ft²  |
| BALCONY AREA | 6.92 m²/ 74.49 ft²     |
| TOTAL AREA   | 96.3 m² / 1,036.57 ft² |