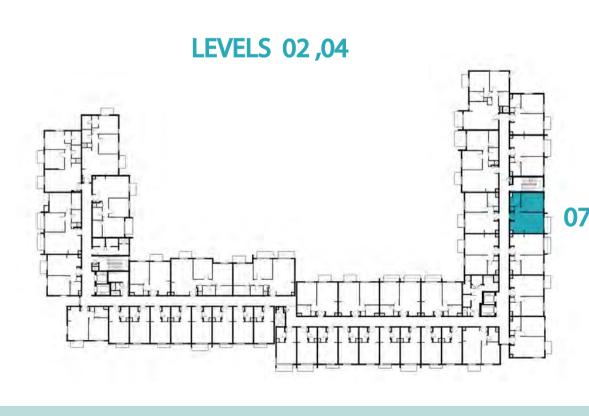

TYPE ST-A1

UNIT NO.

213,226,413,426

SUITE AREA

29.70 m² / 319.69 ft²

BALCONY AREA

1.44 m²/ 15.50 ft²

TOTAL AREA