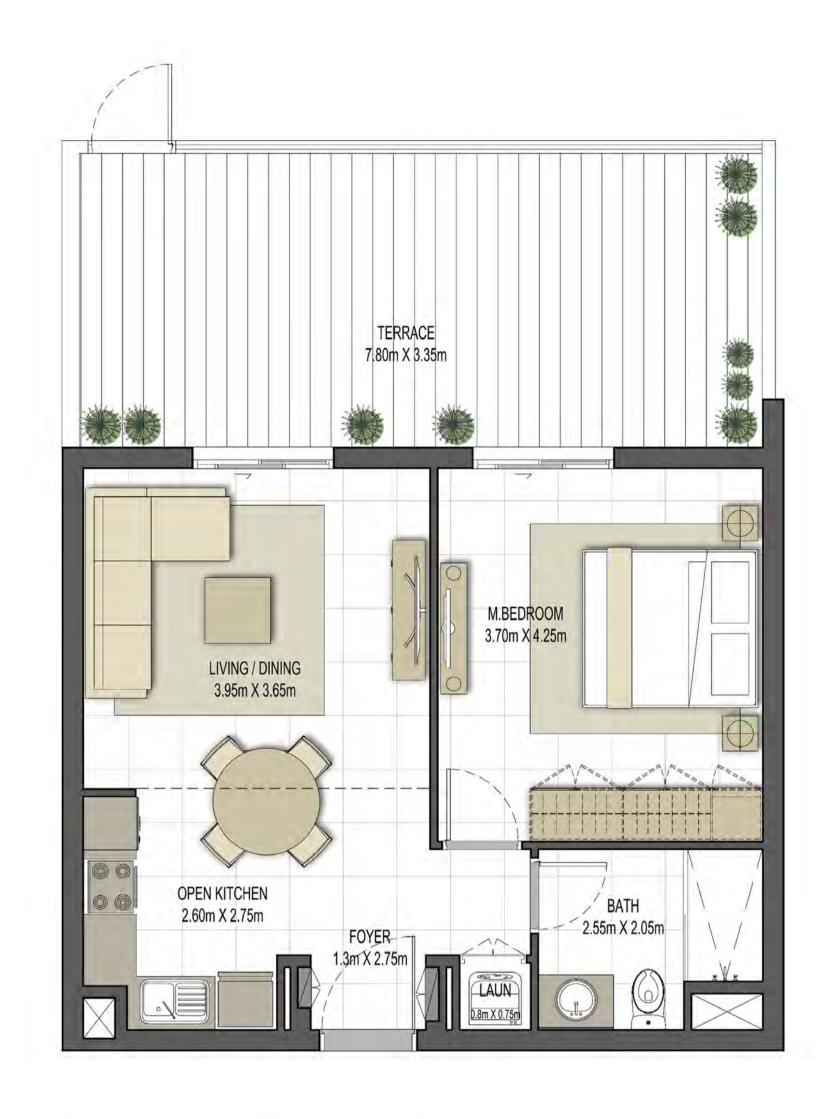

08,508

SUITE AREA

54.80 m²/589.87 ft²

BALCONY AREA

70TAL AREA

58.35 m²/628.08 ft²



















## Disclaimer:



1 BEDROOM

UNIT NO.

107,207,307,407,507

SUITE AREA

55.32 m²/595.46 ft²

BALCONY AREA

70TAL AREA

58.87 m²/633.68 ft²



















## Disclaimer:



| 1 BEDROOM    | TYPE 1A-4                                   |
|--------------|---------------------------------------------|
| UNIT NO.     | 106,206,306,406,506                         |
| SUITE AREA   | 55.32 m²/ 595.46 ft²                        |
| BALCONY AREA | 3.73 m <sup>2</sup> / 40.15 ft <sup>2</sup> |
| TOTAL AREA   | 59.05 m² / 635.61 ft²                       |





















1 BEDROOM

TYPE 1A-5

UNIT NO.

102

SUITE AREA

54.75 m²/589.33 ft²

TOTAL AREA

GARDEN
TERRACE

27.15 m²/292.24 ft²



















## Disclaimer:



| 1 BEDROOM    | TYPE 1A-6             |
|--------------|-----------------------|
| UNIT NO.     | 202,302,402,502       |
| SUITE AREA   | 54.75m²/ 589.33 ft²   |
| BALCONY AREA | 2.88 m²/ 31.00 ft²    |
| TOTAL AREA   | 57.63 m² / 620.33 ft² |





















1 BEDROOM

TYPE 1A-7M

UNIT NO.

101

SUITE AREA

55.14 m²/593.53 ft²

TOTAL AREA

55.14 m²/593.53 ft²

31.18 m²/335.62 ft²



















## Disclaimer:



| 1 BEDROOM    | TYPE 1A-8M            |
|--------------|-----------------------|
| UNIT NO.     | 201,301,401,501       |
| SUITE AREA   | 55.14 m²/ 593.53 ft²  |
| BALCONY AREA | 2.88 m²/ 31.00 ft²    |
| TOTAL AREA   | 58.02 m² / 624.53 ft² |





















1 BEDROOM

TYPE 1A-9

UNIT NO.

139

SUITE AREA

54.68 m²/588.58 ft²