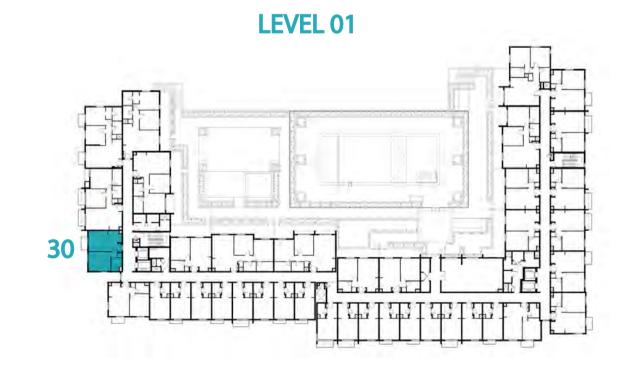

TYPE ST-A1

UNIT NO.

213,226,413,426

SUITE AREA

29.70 m² / 319.69 ft²

BALCONY AREA

1.44 m²/ 15.50 ft²

TOTAL AREA