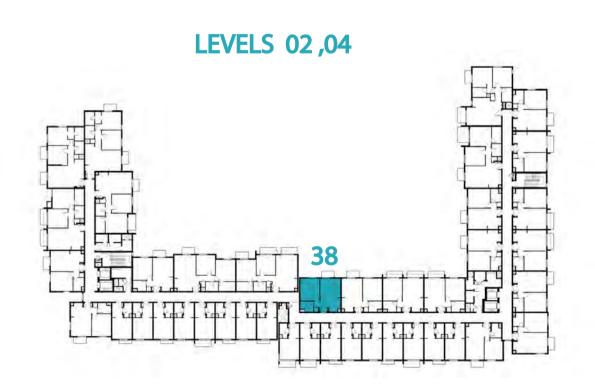

TYPE ST-A1

UNIT NO.

213,226,413,426

SUITE AREA

29.70 m² / 319.69 ft²

BALCONY AREA

1.44 m²/ 15.50 ft²

TOTAL AREA

31.14 m² / 335.19 ft²