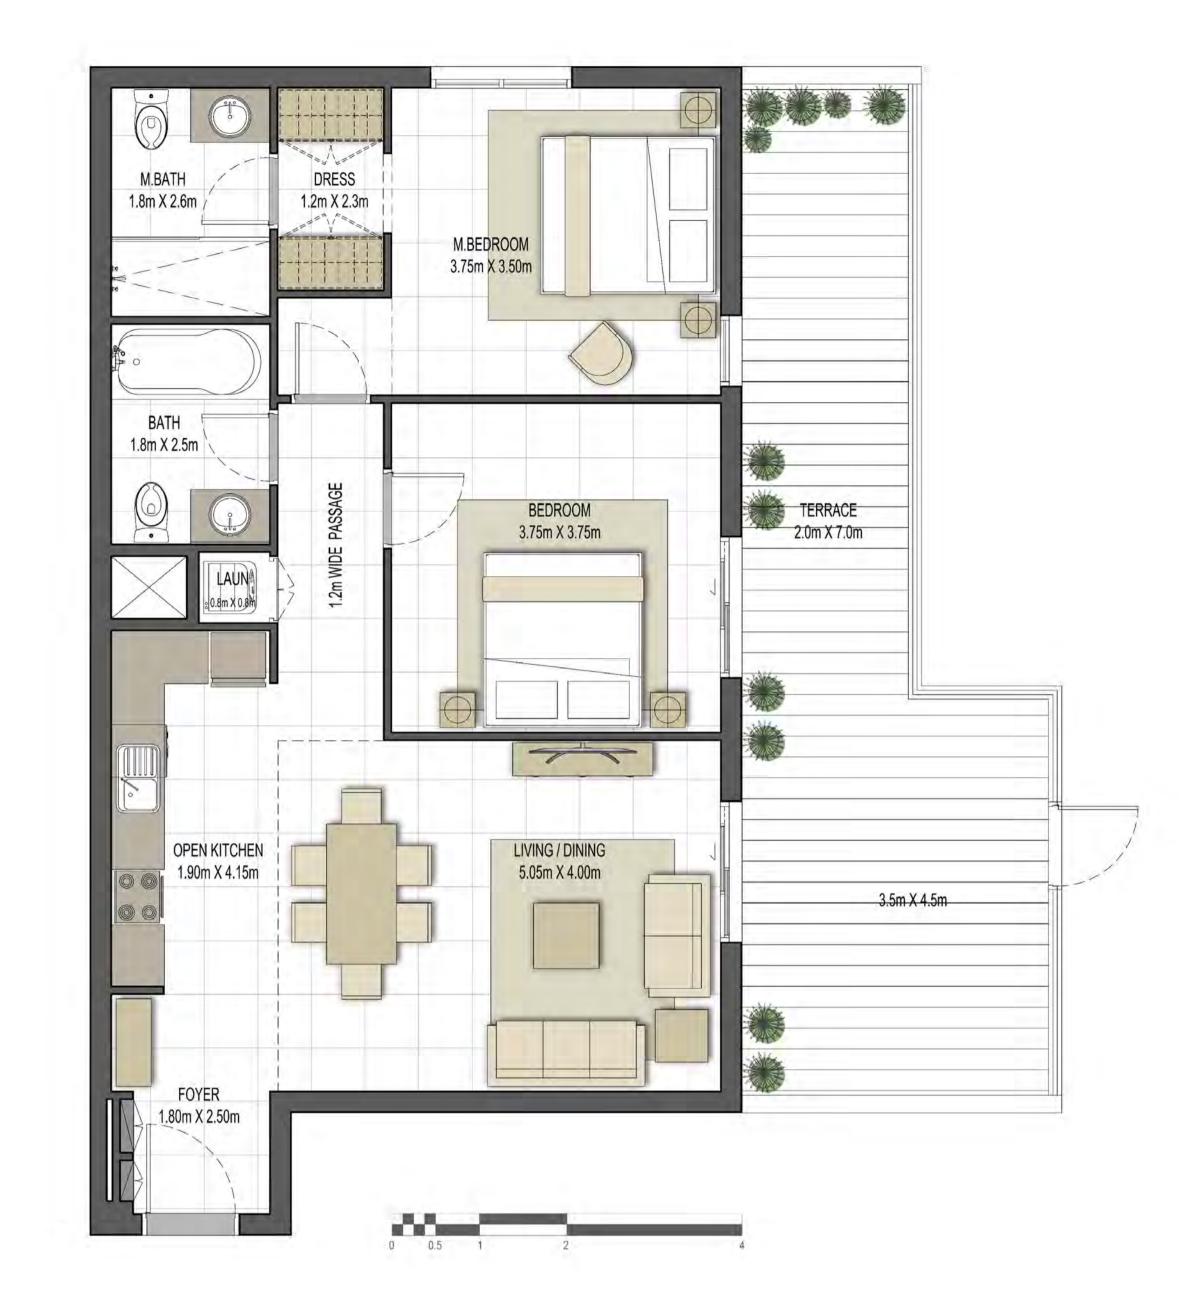

2 BEDROOM

UNIT NO.

103

SUITE AREA

85.22 m² / 917.31 ft²

TOTAL AREA

GARDEN
TERRACE

37.77 m² / 406.56 ft²

## Disclaimer:

| 2 BEDROOM    | TYPE 2A-11              |
|--------------|-------------------------|
| UNIT NO.     | 203,303,403,503         |
| SUITE AREA   | 85.22 m² / 917.31 ft²   |
| BALCONY AREA | 8.9 m²/ 95.80 ft²       |
| TOTAL AREA   | 94.12 m² / 1,013.11 ft² |