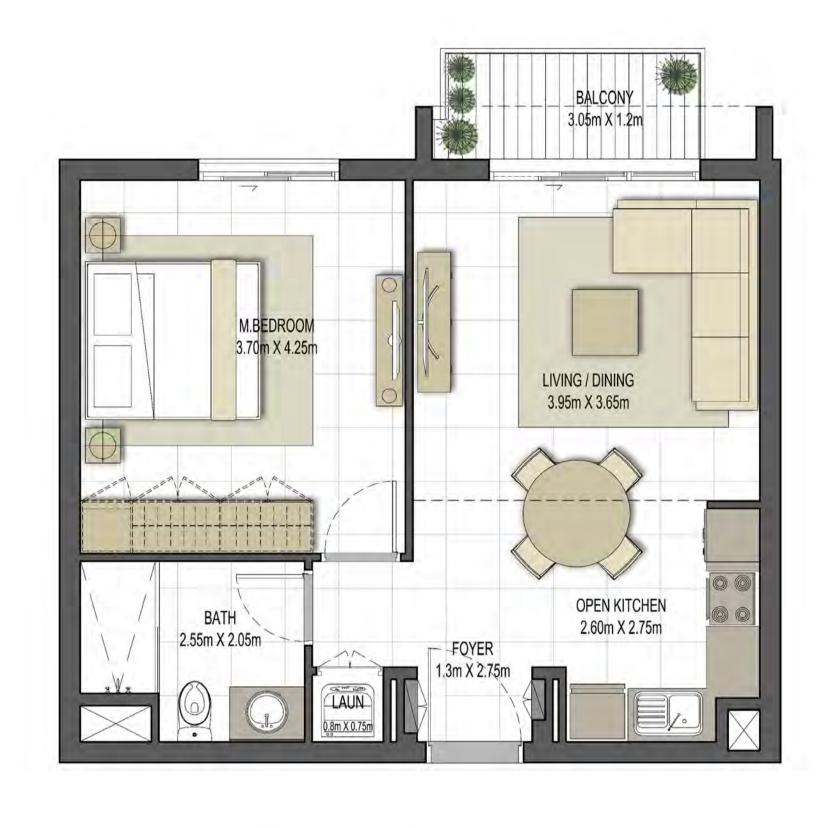

TYPE ST-A1

UNIT NO.

213,226,413,426

SUITE AREA

29.70 m² / 319.69 ft²

BALCONY AREA

1.44 m²/ 15.50 ft²

TOTAL AREA

31.14 m² / 335.19 ft²