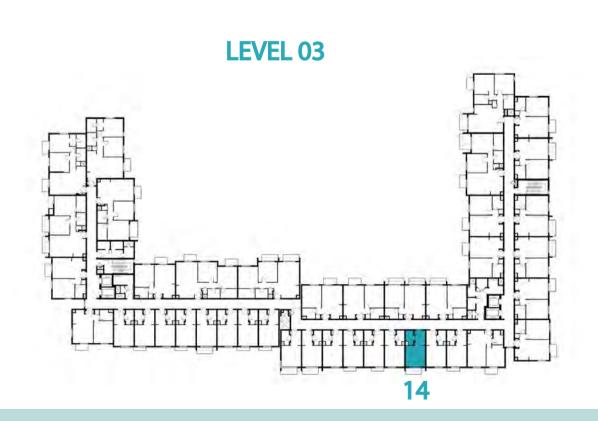

## Disclaimer:

STUDIO TYPE ST-B1

118,123,212,216,225,227

UNIT NO. **318,323,412,416,425,427** 

518,523

SUITE AREA **29.7 m² / 319.69 ft²** 

TOTAL AREA

29.7 m<sup>2</sup> / 319.69 ft<sup>2</sup>