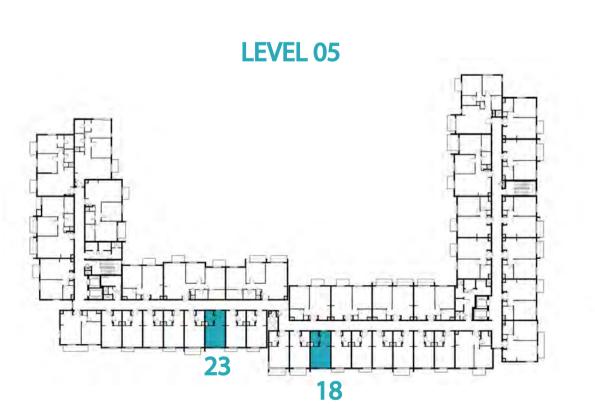

TYPE ST-A1

UNIT NO.

213,226,413,426

SUITE AREA

29.70 m² / 319.69 ft²

BALCONY AREA

1.44 m²/ 15.50 ft²

TOTAL AREA

31.14 m² / 335.19 ft²

## Disclaimer:

TYPE ST-A1-B

UNIT NO. 117,122,215,317,322
415,517,522

SUITE AREA 29.7 m² / 319.69 ft²

BALCONY AREA 1.44 m²/ 15.50 ft²

TOTAL AREA 31.14 m² / 335.19 ft²

## Disclaimer:

TYPE ST-A1-M

UNIT NO. 112,125,127,312,325,327
512,525,527

SUITE AREA 29.7 m² / 319.69 ft²

BALCONY AREA 1.44 m²/ 15.50 ft²

TOTAL AREA 31.14 m² / 335.19 ft²

## Disclaimer:

TYPE ST-A1-M-B

UNIT NO. 116,218,223,316,418
423,516

SUITE AREA 29.70 m² / 319.69 ft²

BALCONY AREA 1.44 m² / 15.50 ft²

TOTAL AREA 31.14 m² / 335.19 ft²

## Disclaimer:

 STUDIO
 TYPE ST-A2

 UNIT NO.
 121,221,321,421,521

 SUITE AREA
 30.63 m² / 329.70 ft²

 BALCONY AREA
 1.44 m² / 15.50 ft²

 TOTAL AREA
 32.07 m² / 345.20 ft²

## Disclaimer:

 STUDIO
 TYPE ST-A3

 UNIT NO.
 228,428

 SUITE AREA
 29.78 m² / 320.55 ft²

 BALCONY AREA
 1.44 m²/ 15.50 ft²

 TOTAL AREA
 31.22 m² / 336.05 ft²

## Disclaimer:

STUDIO TYPE ST-B1

118,123,212,216,225,227

UNIT NO. **318,323,412,416,425,427** 

518,523

SUITE AREA **29.7 m² / 319.69 ft²** 

TOTAL AREA

29.7 m<sup>2</sup> / 319.69 ft<sup>2</sup>

# Disclaimer:

STUDIO

TYPE ST-B1-M

UNIT NO.

113,115,126,217,222 313,315,326,417,422,513

515,526

**SUITE AREA** 

29.7 m<sup>2</sup> / 319.69 ft<sup>2</sup>

TOTAL AREA

29.7 m<sup>2</sup> / 319.69 ft<sup>2</sup>

# Disclaimer:

TYPE ST-B2

UNIT NO. 128,328,528

SUITE AREA 29.78 m² / 320.55 ft²

TOTAL AREA 29.78 m² / 320.55 ft²

## Disclaimer:

| STUDIO       | TYPE ST-C1                                 |
|--------------|--------------------------------------------|
| UNIT NO.     | 119,124,219,224,319,324<br>419,424,519,524 |
| SUITE AREA   | 29.70 m² / 319.69 ft²                      |
| BALCONY AREA | 3.58 m²/ 38.54 ft²                         |
| TOTAL AREA   | 33.28 m² / 358.23 ft²                      |

STUDIO

TYPE ST-C1 M

UNIT NO.

114,214,314,414,514

SUITE AREA

29.70 m² / 319.69 ft²

BALCONY AREA

3.58 m² / 38.54 ft²

TOTAL AREA

33.28 m² / 358.23 ft²

## Disclaimer:

 STUDIO
 TYPE ST-D1

 UNIT NO.
 120,220,320,420,520

 SUITE AREA
 30.73 m² / 330.78 ft²

 BALCONY AREA
 3.85 m² / 41.44 ft²

 TOTAL AREA
 34.58 m² / 372.22 ft²