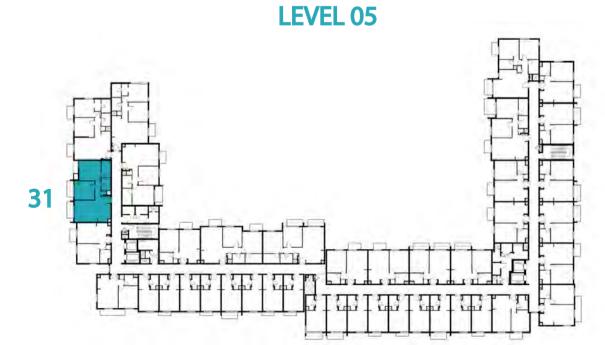

are measured at typical floor in the building. Columns may vary in size depending on the floor level.



2 BEDROOM

TYPE 2A-7

UNIT NO.

134

SUITE AREA

86.05 m² / 926.24 ft²

TOTAL AREA

GARDEN
TERRACE

43.79 m² / 471.36 ft²



















## Disclaimer:



| 2 BEDROOM    | TYPE 2A-8               |
|--------------|-------------------------|
| UNIT NO.     | 234,334,434,534         |
| SUITE AREA   | 86.05 m² / 926.24 ft²   |
| BALCONY AREA | 7.36 m²/ 79.22 ft²      |
| TOTAL AREA   | 93.41 m² / 1,005.47 ft² |





















| 2 BEDROOM    | TYPE 2A-9             |
|--------------|-----------------------|
| UNIT NO.     | 131,231,331,431,531   |
| SUITE AREA   | 85.22 m² / 917.31 ft² |
| BALCONY AREA | 7.36 m²/ 79.22 ft²    |
| TOTAL AREA   | 92.58 m² / 996.53 ft² |





















2 BEDROOM

UNIT NO.

103

SUITE AREA

85.22 m² / 917.31 ft²

TOTAL AREA

GARDEN
TERRACE

37.77 m² / 406.56 ft²



















## Disclaimer:



| 2 BEDROOM    | TYPE 2A-11              |
|--------------|-------------------------|
| UNIT NO.     | 203,303,403,503         |
| SUITE AREA   | 85.22 m² / 917.31 ft²   |
| BALCONY AREA | 8.9 m²/ 95.80 ft²       |
| TOTAL AREA   | 94.12 m² / 1,013.11 ft² |





















2 BEDROOM

TYPE 2B-1

UNIT NO.

133

SUITE AREA

90.01 m² / 968.87 ft²

TOTAL AREA

90.01 m² / 968.87 ft²

30.83 m² / 331.85 ft²

TERRACE

















## Disclaimer:



2 BEDROOM

TYPE 2B-2

UNIT NO.

233,333,433,533

SUITE AREA

90.01 m²/968.87 ft²

BALCONY AREA

5.76 m²/62.00 ft²

TOTAL AREA

95.77 m²/1,030.87 ft²

















## Disclaimer:



| 2 BE