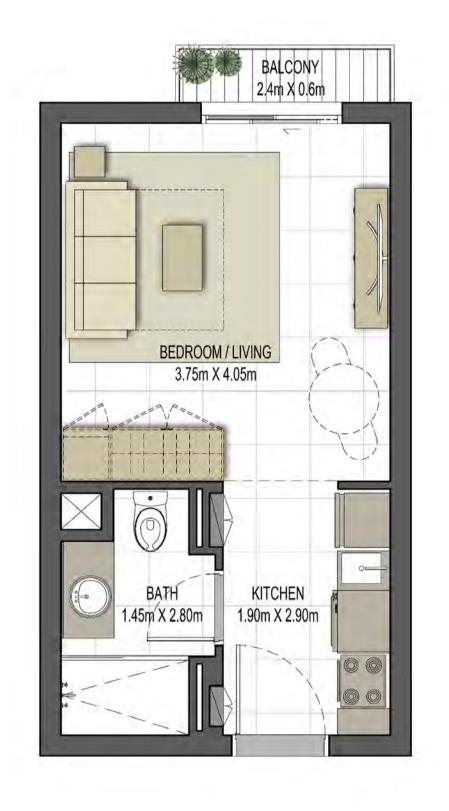

## Disclaimer:

STUDIO TYPE ST-B1

118,123,212,216,225,227

UNIT NO. **318,323,412,416,425,427** 

518,523

SUITE AREA **29.7 m² / 319.69 ft²** 

TOTAL AREA

29.7 m<sup>2</sup> / 319.69 ft<sup>2</sup>