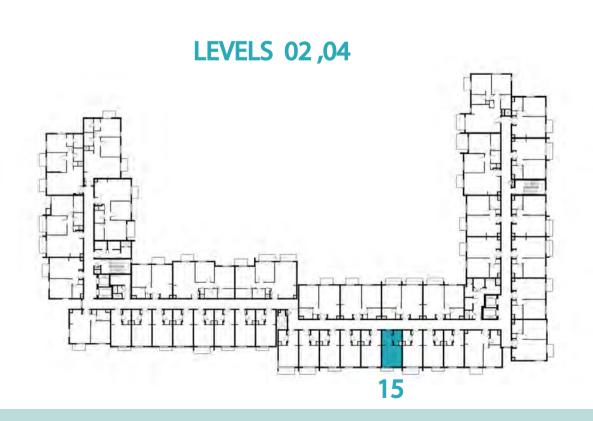

## Disclaimer:

STUDIO TYPE ST-B1

118,123,212,216,225,227

UNIT NO. **318,323,412,416,425,427** 

518,523

SUITE AREA **29.7 m² / 319.69 ft²** 

TOTAL AREA

29.7 m<sup>2</sup> / 319.69 ft<sup>2</sup>