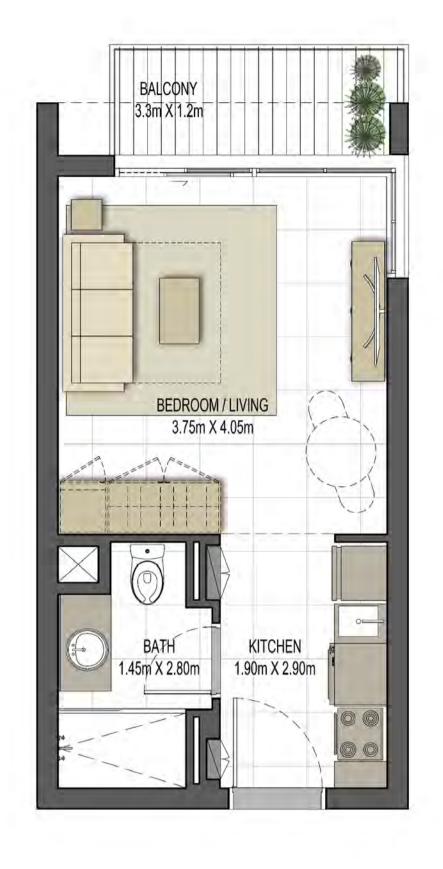

## Disclaimer:

STUDIO TYPE ST-B1

118,123,212,216,225,227

UNIT NO. **318,323,412,416,425,427** 

518,523

SUITE AREA **29.7 m² / 319.69 ft²** 

TOTAL AREA

29.7 m<sup>2</sup> / 319.69 ft<sup>2</sup>