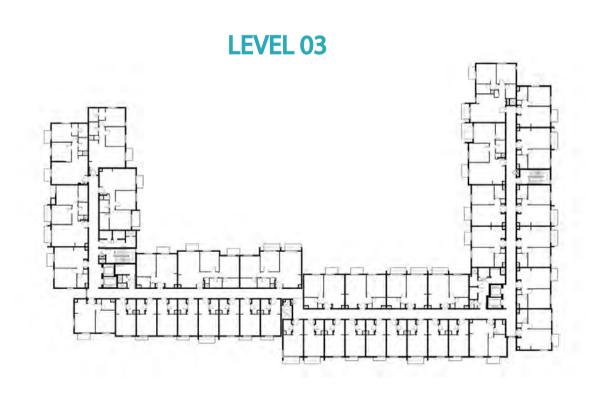

p> / 31.00 ft <sup>2</sup> |
| TOTAL AREA   | 57.56 m² / 619.58 ft²                       |





















1 BEDROOM

TYPE 1A-11M

UNIT NO.

138

SUITE AREA

55.33 m²/595.57 ft²

TOTAL AREA

GARDEN
TERRACE

20.73 m²/ 223.14 ft²



















# Disclaimer:



| 1 BEDROOM    | TYPE 1A-12M                                   |
|--------------|-----------------------------------------------|
| UNIT NO.     | 238,338,438,538                               |
| SUITE AREA   | 55.33 m <sup>2</sup> / 595.57 ft <sup>2</sup> |
| BALCONY AREA | 2.88 m <sup>2</sup> / 31.00 ft <sup>2</sup>   |
| TOTAL AREA   | 58.21m² / 626.57 ft²                          |





















1 BEDROOM

UNIT NO.

135

SUITE AREA

55.19 m² / 594.07 ft²

TOTAL AREA

GARDEN
TERRACE

24.88 m²/ 267.81 ft²



















# Disclaimer:



1 BEDROOM

TYPE 1A-14 M

UNIT NO.

235,335,435,535

SUITE AREA

55.19 m² / 594.07 ft²

BALCONY AREA

2.88 m²/ 31.00 ft²

TOTAL AREA

58.07 m² / 625.07 ft²



















## Disclaimer:



| 1 BEDROOM    | TYPE 1A-15                                  |
|--------------|---------------------------------------------|
| UNIT NO.     | 241,341,441,541                             |
| SUITE AREA   | 55.17 m² / 593.85 ft²                       |
| BALCONY AREA | 3.61 m <sup>2</sup> / 38.86 ft <sup>2</sup> |
| TOTAL AREA   | 58.78 m² / 632.71 ft²                       |





















| 1 BEDROOM    | TYPE 1A-16 M          |
|--------------|-----------------------|
| UNIT NO.     | 240,340,440,540       |
| SUITE AREA   | 54.80 m² / 589.87 ft² |
| BALCONY AREA | 7