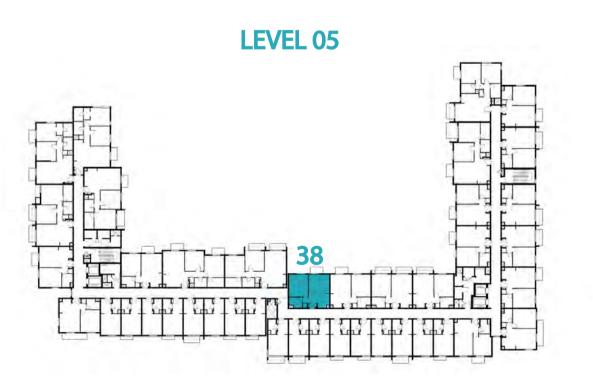

TYPE ST-A1

UNIT NO.

213,226,413,426

SUITE AREA

29.70 m² / 319.69 ft²

BALCONY AREA

1.44 m²/ 15.50 ft²

TOTAL AREA

31.14 m² / 335.19 ft²