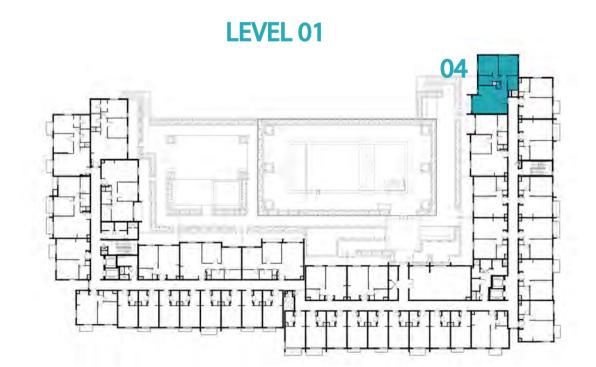

TYPE ST-A1

UNIT NO.

213,226,413,426

SUITE AREA

29.70 m² / 319.69 ft²

BALCONY AREA

1.44 m²/ 15.50 ft²

TOTAL AREA

31.14 m² / 335.19 ft²