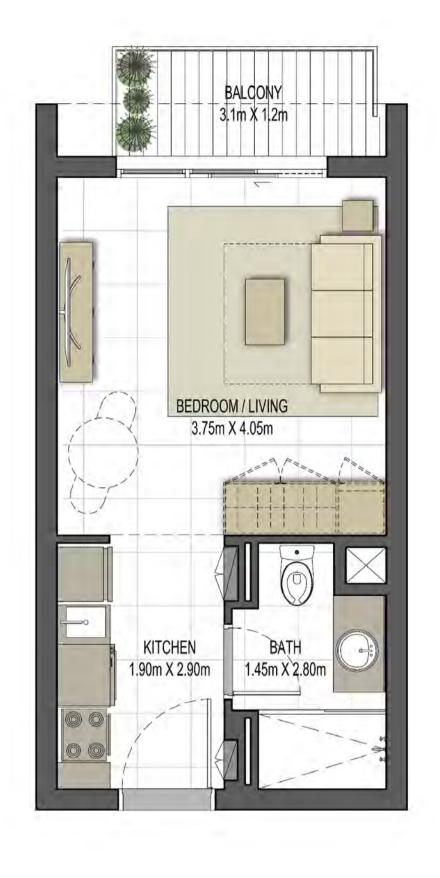

## Disclaimer:

STUDIO TYPE ST-B1

118,123,212,216,225,227

UNIT NO. **318,323,412,416,425,427** 

518,523

SUITE AREA **29.7 m² / 319.69 ft²** 

TOTAL AREA

29.7 m<sup>2</sup> / 319.69 ft<sup>2</sup>