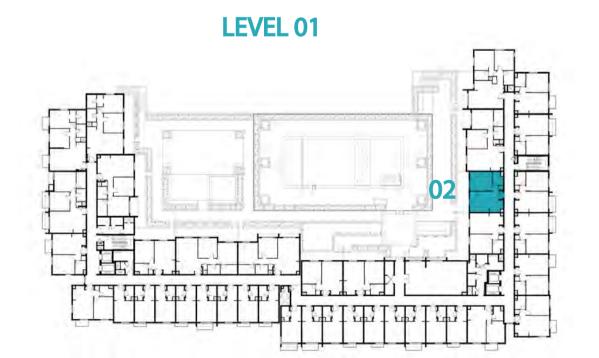

08

SUITE AREA

54.80 m²/589.87 ft²

BALCONY AREA

70TAL AREA

58.35 m²/628.08 ft²



















## Disclaimer:



1 BEDROOM

UNIT NO.

107,207,307,407,507

SUITE AREA

55.32 m²/595.46 ft²

BALCONY AREA

70TAL AREA

58.87 m²/633.68 ft²



















## Disclaimer:



| 1 BEDROOM    | TYPE 1A-4                                   |
|--------------|---------------------------------------------|
| UNIT NO.     | 106,206,306,406,506                         |
| SUITE AREA   | 55.32 m²/ 595.46 ft²                        |
| BALCONY AREA | 3.73 m <sup>2</sup> / 40.15 ft <sup>2</sup> |
| TOTAL AREA   | 59.05 m² / 635.61 ft²                       |





















1 BEDROOM

TYPE 1A-5

UNIT NO.

102

SUITE AREA

54.75 m²/589.33 ft²

TOTAL AREA

GARDEN
TERRACE

27.15 m²/292.24 ft²



















## Disclaimer:



| 1 BEDROOM    | TYPE 1A-6             |
|--------------|-----------------------|
| UNIT NO.     | 202,302,402,502       |
| SUITE AREA   | 54.75m²/ 589.33 ft²   |
| BALCONY AREA | 2.88 m²/ 31.00 ft²    |
| TOTAL AREA   | 57.63 m² / 620.33 ft² |





















1 BEDROOM

TYPE 1A-7M

UNIT NO.

101

SUITE AREA

55.14 m²/593.53 ft²

TOTAL AREA

55.14 m²/593.53 ft²

31.18 m²/335.62 ft²



















## Disclaimer:



| 1 BEDROOM    | TYPE 1A-8M            |
|--------------|-----------------------|
| UNIT NO.     | 201,301,401,501       |
| SUITE AREA   | 55.14 m²/ 593.53 ft²  |
| BALCONY AREA | 2.88 m²/ 31.00 ft²    |
| TOTAL AREA   | 58.02 m² / 624.53 ft² |





















1 BEDROOM

TYPE 1A-9

UNIT NO.

139

SUITE AREA

54.68 m²/588.58 ft²

TOT