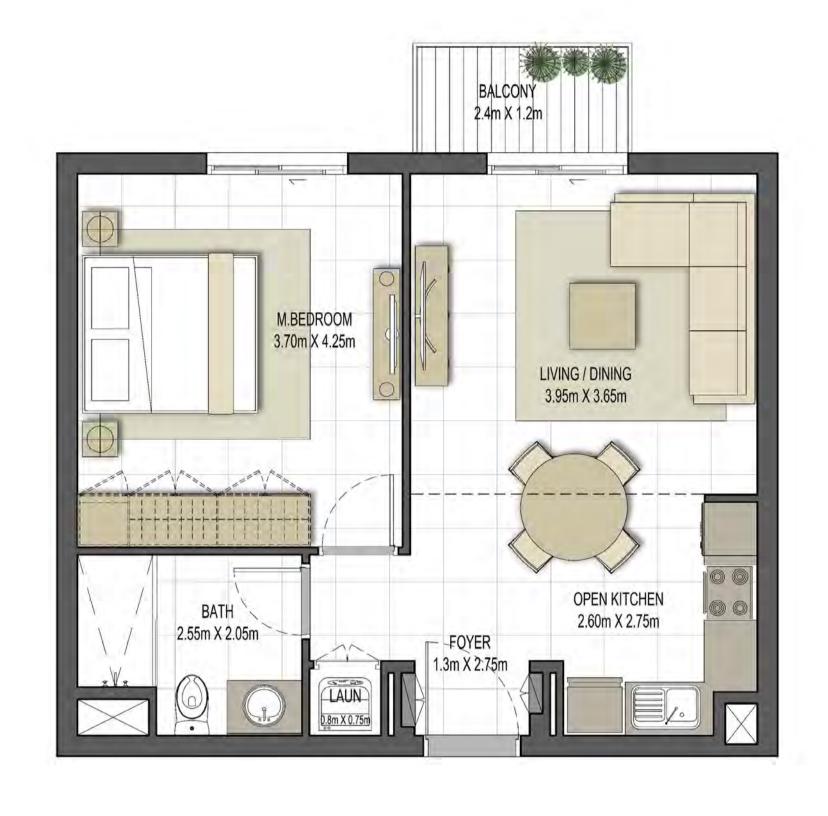

TOTAL AREA

GARDEN
TERRACE

20.73 m²/ 223.14 ft²



















# Disclaimer:



| 1 BEDROOM    | TYPE 1A-12M                                   |
|--------------|-----------------------------------------------|
| UNIT NO.     | 238,338,438,538                               |
| SUITE AREA   | 55.33 m <sup>2</sup> / 595.57 ft <sup>2</sup> |
| BALCONY AREA | 2.88 m <sup>2</sup> / 31.00 ft <sup>2</sup>   |
| TOTAL AREA   | 58.21m² / 626.57 ft²                          |





















1 BEDROOM

UNIT NO.

135

SUITE AREA

55.19 m² / 594.07 ft²

TOTAL AREA

GARDEN
TERRACE

24.88 m²/ 267.81 ft²



















# Disclaimer:



1 BEDROOM

TYPE 1A-14 M

UNIT NO.

235,335,435,535

SUITE AREA

55.19 m² / 594.07 ft²

BALCONY AREA

2.88 m²/ 31.00 ft²

TOTAL AREA

58.07 m² / 625.07 ft²



















## Disclaimer:



| 1 BEDROOM    | TYPE 1A-15                                  |
|--------------|---------------------------------------------|
| UNIT NO.     | 241,341,441,541                             |
| SUITE AREA   | 55.17 m² / 593.85 ft²                       |
| BALCONY AREA | 3.61 m <sup>2</sup> / 38.86 ft <sup>2</sup> |
| TOTAL AREA   | 58.78 m² / 632.71 ft²                       |





















| 1 BEDROOM    | TYPE 1A-16 M          |
|--------------|-----------------------|
| UNIT NO.     | 240,340,440,540       |
| SUITE AREA   | 54.80 m² / 589.87 ft² |
| BALCONY AREA | 7.26 m²/ 78.15 ft²    |
| TOTAL AREA   | 62.06 m² / 668.01 ft² |





















1 BEDROOM

TYPE 1B-1

UNIT NO. 110,210,310,410

SUITE AREA 57.32 m² / 616.99 ft²

BALCONY AREA 2.8