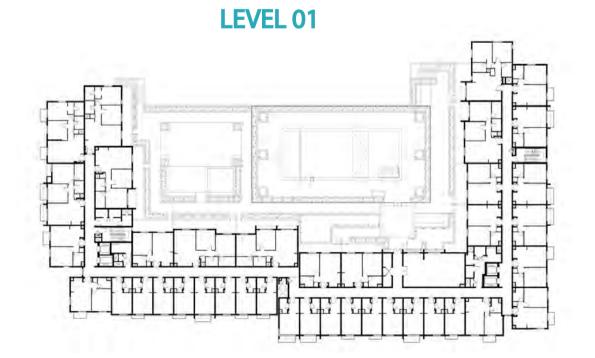

1.All room dimensions are measured to structural elements and exclude all finishes and construction tolerances. 2. All dimensions have been provided by our consultant architects. 3. All materials, dimensions and drawings are approximate. Information is subject to change without notice. 4. Actual suite area may vary from the stated area. Drawings not to scale. The developer reserves the right to make revisions. 5. Calculation of suite area is measured as the area bounded by the centre line of the demising or partition walls separating one unit from another unit, the exterior partition walls separating one unit from another unit, the outmost face of the enclosing guard and the external face of the unit adjoining the balcony. 7. The units are measured at typical floor in the building. Columns may vary in size depending on the floor level.