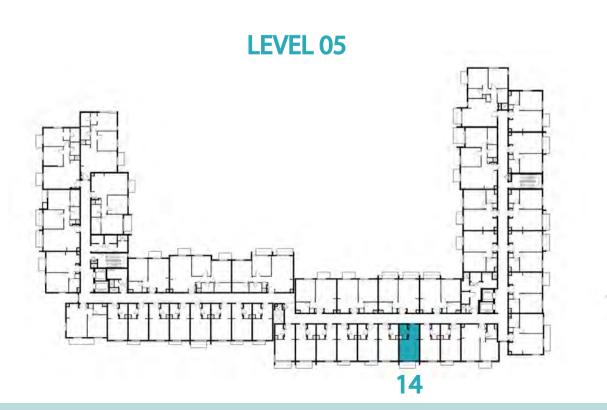

## Disclaimer:

STUDIO TYPE ST-B1

118,123,212,216,225,227

UNIT NO. **318,323,412,416,425,427** 

518,523

SUITE AREA **29.7 m² / 319.69 ft²** 

TOTAL AREA

29.7 m<sup>2</sup> / 319.69 ft<sup>2</sup>