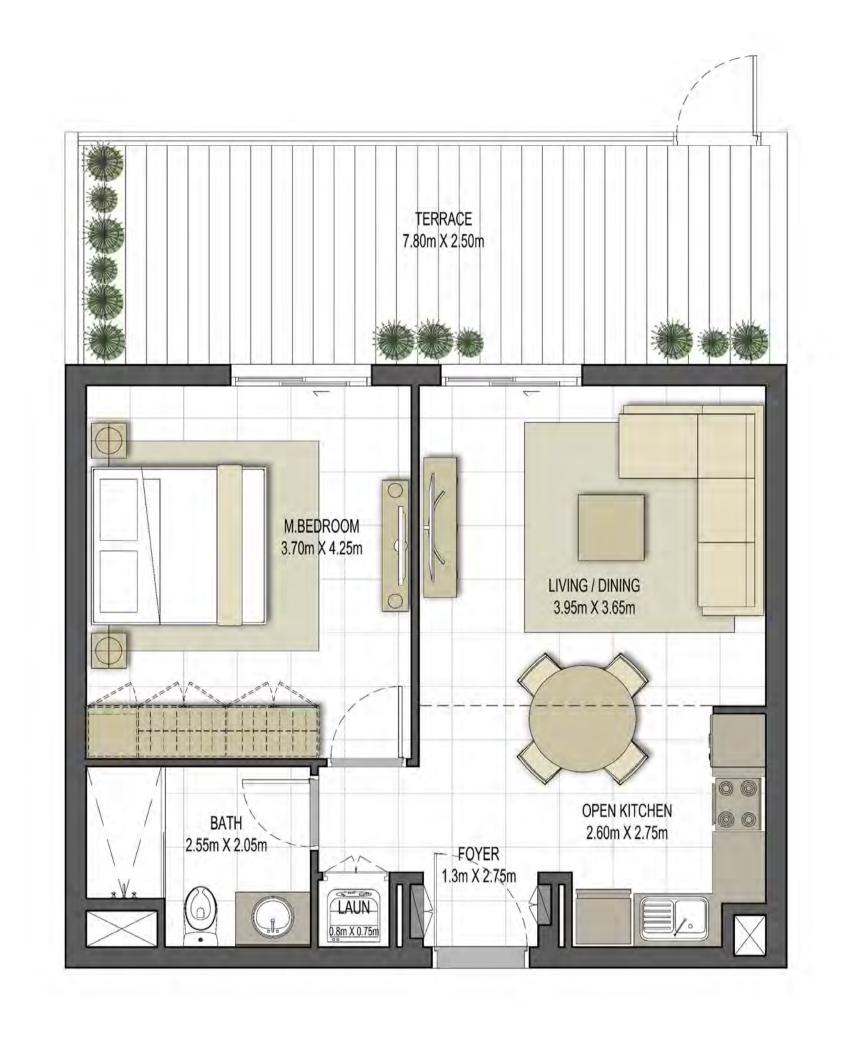

1 BEDROOM

TYPE 1B-1

UNIT NO. 110,210,310,410

SUITE AREA 57.32 m² / 616.99 ft²

BALCONY AREA 2.88 m²/ 31.00 ft²

TOTAL AREA 60.20 m² / 647.99 ft²