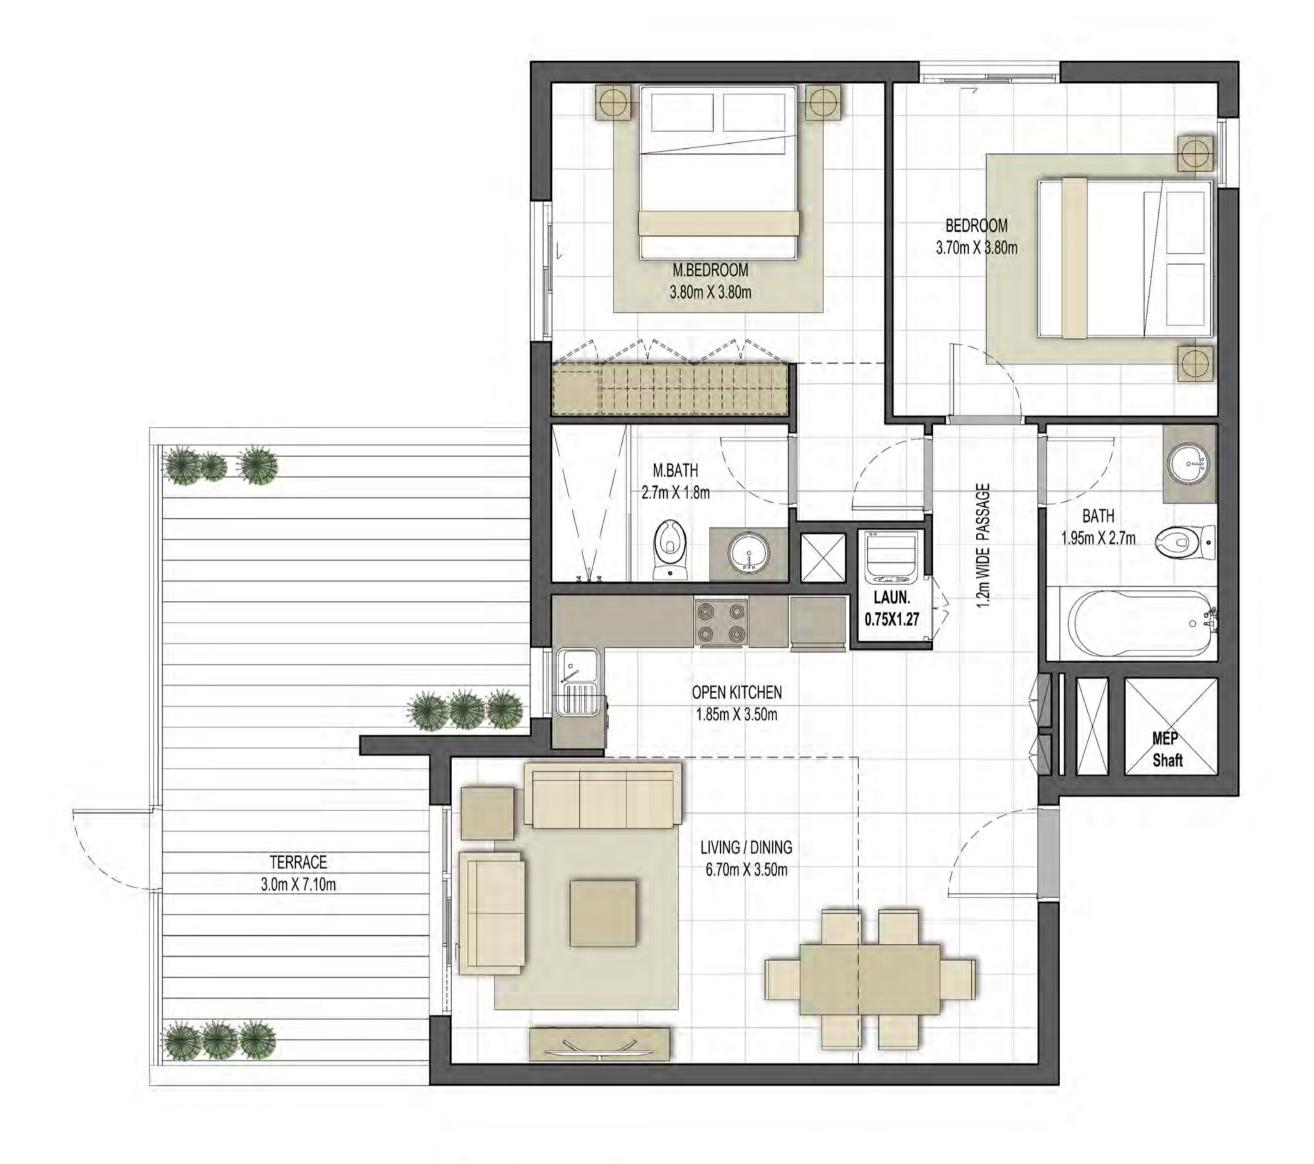

2 BEDROOM

TYPE 2A-4M

UNIT NO.

136

SUITE AREA

85.22m² / 917.31 ft²

TOTAL AREA

GARDEN
TERRACE

24.9 m² / 268.02 ft²