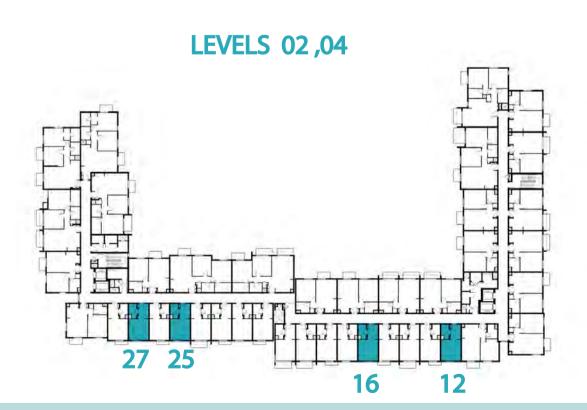

TYPE ST-A1

UNIT NO.

213,226,413,426

SUITE AREA

29.70 m² / 319.69 ft²

BALCONY AREA

1.44 m²/ 15.50 ft²

TOTAL AREA

31.14 m² / 335.19 ft²

## Disclaimer:

TYPE ST-A1-B

UNIT NO. 117,122,215,317,322
415,517,522

SUITE AREA 29.7 m² / 319.69 ft²

BALCONY AREA 1.44 m²/ 15.50 ft²

TOTAL AREA 31.14 m² / 335.19 ft²

## Disclaimer:

TYPE ST-A1-M

UNIT NO. 112,125,127,312,325,327
512,525,527

SUITE AREA 29.7 m² / 319.69 ft²

BALCONY AREA 1.44 m²/ 15.50 ft²

TOTAL AREA 31.14 m² / 335.19 ft²

## Disclaimer:

TYPE ST-A1-M-B

UNIT NO. 116,218,223,316,418
423,516

SUITE AREA 29.70 m² / 319.69 ft²

BALCONY AREA 1.44 m² / 15.50 ft²

TOTAL AREA 31.14 m² / 335.19 ft²

## Disclaimer:

 STUDIO
 TYPE ST-A2

 UNIT NO.
 121,221,321,421,521

 SUITE AREA
 30.63 m² / 329.70 ft²

 BALCONY AREA
 1.44 m² / 15.50 ft²

 TOTAL AREA
 32.07 m² / 345.20 ft²

## Disclaimer:

 STUDIO
 TYPE ST-A3

 UNIT NO.
 228,428

 SUITE AREA
 29.78 m² / 320.55 ft²

 BALCONY AREA
 1.44 m²/ 15.50 ft²

 TOTAL AREA
 31.22 m² / 336.05 ft²

## Disclaimer:

STUDIO TYPE ST-B1

118,123,212,216,225,227

UNIT NO. **318,323,412,416,425,427** 

518,523

SUITE AREA **29.7 m² / 319.69 ft²** 

TOTAL AREA

29.7 m<sup>2</sup> / 319.69 ft<sup>2</sup>

# Disclaimer:

STUDIO

TYPE ST-B1-M

UNIT NO.

113,115,126,217,222 313,315,326,417,422,513

515,526

**SUITE AREA** 

29.7 m<sup>2</sup> / 319.69 ft<sup>2</sup>

TOTAL AREA

29.7 m<sup>2</sup> / 319.69 ft<sup>2</sup>

# Disclaimer:

TYPE ST-B2

UNIT NO. 128,328,528

SUITE AREA 29.78 m² / 320.55 ft²

TOTAL AREA 29.78 m² / 320.55 ft²

## Disclaimer:

| STUDIO       | TYPE ST-C1                                 |
|--------------|--------------------------------------------|
| UNIT NO.     | 119,124,219,224,319,324<br>419,424,519,524 |
| SUITE AREA   | 29.70 m² / 319.69 ft²                      |
| BALCONY AREA | 3.58 m²/ 38.54 ft²                         |
| TOTAL AREA   | 33.28 m² / 358.23 ft²                      |

STUDIO

TYPE ST-C1 M

UNIT NO.

114,214,314,414,514

SUITE AREA

29.70 m² / 319.69 ft²

BALCONY AREA

3.58 m² / 38.54 ft²

TOTAL AREA

33.28 m² / 358.23 ft²

## Disclaimer:

 STUDIO
 TYPE ST-D1

 UNIT NO.
 120,220,320,420,520

 SUITE AREA
 30.73 m² / 330.78 ft²

 BALCONY AREA
 3.85 m² / 41.44 ft²

 TOTAL AREA
 34.58 m² / 372.22 ft²