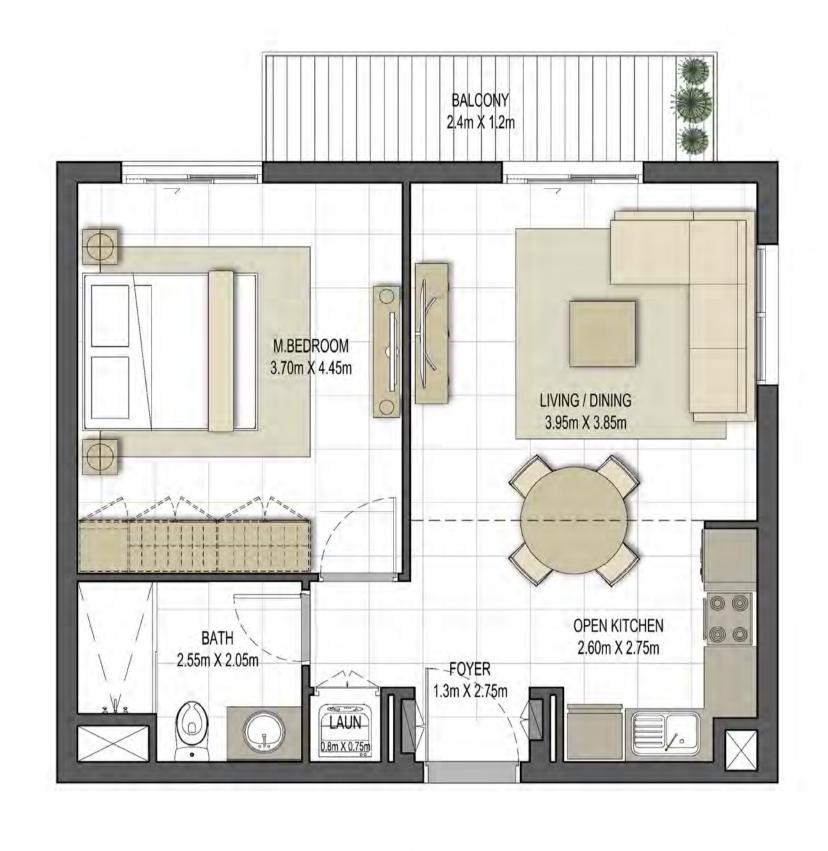

ft <sup>2</sup> |
| TOTAL AREA   | 58.78 m² / 632.71 ft²                       |





















| 1 BEDROOM    | TYPE 1A-16 M          |
|--------------|-----------------------|
| UNIT NO.     | 240,340,440,540       |
| SUITE AREA   | 54.80 m² / 589.87 ft² |
| BALCONY AREA | 7.26 m²/ 78.15 ft²    |
| TOTAL AREA   | 62.06 m² / 668.01 ft² |





















1 BEDROOM

TYPE 1B-1

UNIT NO. 110,210,310,410

SUITE AREA 57.32 m² / 616.99 ft²

BALCONY AREA 2.88 m²/ 31.00 ft²

TOTAL AREA 60.20 m² / 647.99 ft²



















# Disclaimer:



| 1 BEDROOM    | TYPE 1B-2             |
|--------------|-----------------------|
| UNIT NO.     | 510                   |
| SUITE AREA   | 57.32 m² / 616.99 ft² |
| BALCONY AREA | 5.93 m² / 63.83 ft²   |
| TOTAL AREA   | 63.25 m² / 680.82 ft² |





















| 1 BEDROOM    | TYPE 1C-1                                   |
|--------------|---------------------------------------------|
| UNIT NO.     | 111,311,511                                 |
| SUITE AREA   | 54.39 m² / 585.45 ft²                       |
| BALCONY AREA | 2.88 m <sup>2</sup> / 31.00 ft <sup>2</sup> |
| TOTAL AREA   | 57.27 m² / 616.45 ft²                       |





















| 1 BEDROOM    | TYPE 1C-2                                   |
|--------------|---------------------------------------------|
| UNIT NO.     | 211,411                                     |
| SUITE AREA   | 54.39 m² / 585.45 ft²                       |
| BALCONY AREA | 2.88 m <sup>2</sup> / 31.00 ft <sup>2</sup> |
| TOTAL AREA   | 57.27 m² / 616.45 ft²                       |