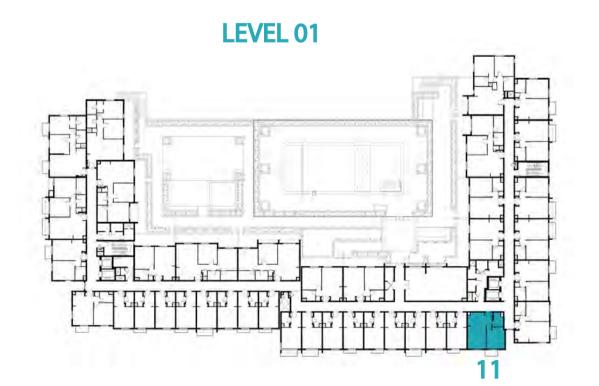

## Disclaimer:

STUDIO TYPE ST-B1

118,123,212,216,225,227

UNIT NO. **318,323,412,416,425,427** 

518,523

SUITE AREA **29.7 m² / 319.69 ft²** 

TOTAL AREA

29.7 m<sup>2</sup> / 319.69 ft<sup>2</sup>