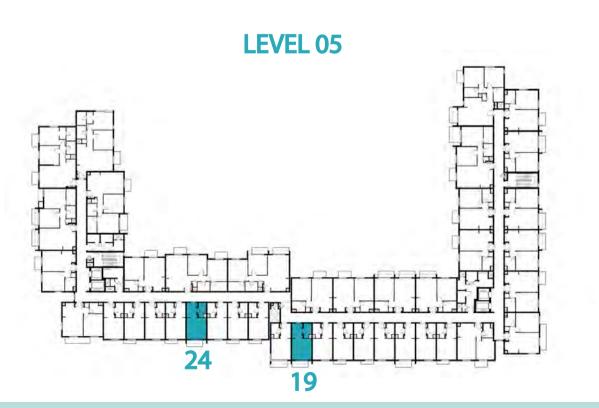

sup>



















# Disclaimer:



STUDIO

TYPE ST-B1-M

UNIT NO.

113,115,126,217,222 313,315,326,417,422,513

515,526

**SUITE AREA** 

29.7 m<sup>2</sup> / 319.69 ft<sup>2</sup>

TOTAL AREA

29.7 m<sup>2</sup> / 319.69 ft<sup>2</sup>



















# Disclaimer:



TYPE ST-B2

UNIT NO. 128,328,528

SUITE AREA 29.78 m² / 320.55 ft²

TOTAL AREA 29.78 m² / 320.55 ft²



















## Disclaimer:



| STUDIO       | TYPE ST-C1                                 |
|--------------|--------------------------------------------|
| UNIT NO.     | 119,124,219,224,319,324<br>419,424,519,524 |
| SUITE AREA   | 29.70 m² / 319.69 ft²                      |
| BALCONY AREA | 3.58 m²/ 38.54 ft²                         |
| TOTAL AREA   | 33.28 m² / 358.23 ft²                      |





















STUDIO

TYPE ST-C1 M

UNIT NO.

114,214,314,414,514

SUITE AREA

29.70 m² / 319.69 ft²

BALCONY AREA

3.58 m² / 38.54 ft²

TOTAL AREA

33.28 m² / 358.23 ft²



















## Disclaimer:



 STUDIO
 TYPE ST-D1

 UNIT NO.
 120,220,320,420,520

 SUITE AREA
 30.73 m² / 330.78 ft²

 BALCONY AREA
 3.85 m² / 41.44 ft²

 TOTAL AREA
 34.58 m² / 372.22 ft²



















## Disclaimer:



| 1 BEDROOM    | TYPE 1A-1                                   |
|--------------|---------------------------------------------|
| UNIT NO.     | 109,209,309,409,509                         |
| SUITE AREA   | 54.8 m²/ 589.87 ft²                         |
| BALCONY AREA | 2.88 m <sup>2</sup> / 31.00 ft <sup>2</sup> |
| TOTAL AREA   | 57.68 m² / 620.87 ft²                       |