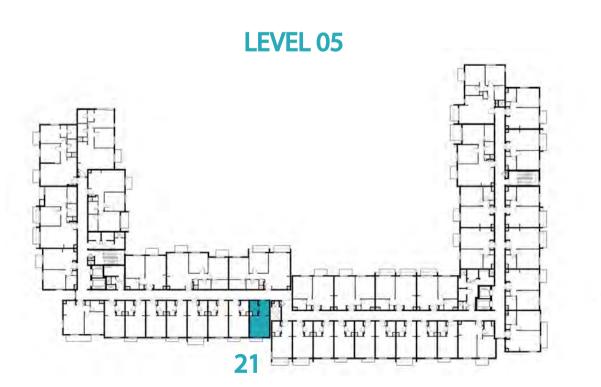

## Disclaimer:

STUDIO TYPE ST-B1

118,123,212,216,225,227

UNIT NO. **318,323,412,416,425,427** 

518,523

SUITE AREA **29.7 m² / 319.69 ft²** 

TOTAL AREA

29.7 m<sup>2</sup> / 319.69 ft<sup>2</sup>