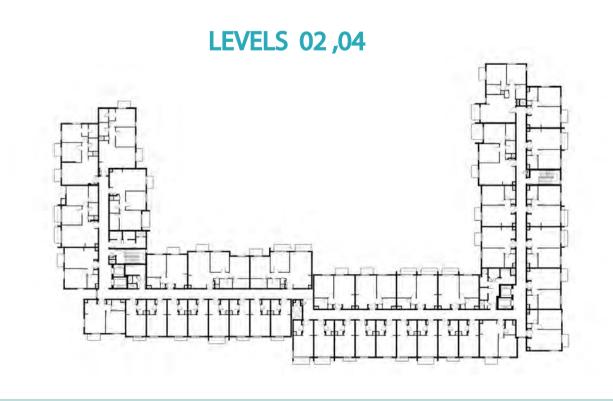

OTAL AREA   | 58.40 m² / 628.62 ft²                         |





















1 BEDROOM

TYPE 1F-1

UNIT NO.

129,229,329,429

SUITE AREA

55.79 m² / 600.52 ft²

BALCONY AREA

2.88 m² / 31.00 ft²

TOTAL AREA

58.67 m² / 631.52 ft²



















## Disclaimer:



| 1 BEDROOM    | TYPE 1F-2                                   |
|--------------|---------------------------------------------|
| UNIT NO.     | 529                                         |
| SUITE AREA   | 55.79 m² / 600.52 ft²                       |
| BALCONY AREA | 5.54 m <sup>2</sup> / 59.63 ft <sup>2</sup> |
| TOTAL AREA   | 61.33 m² / 660.16 ft²                       |





















2 BEDROOM

TYPE 2A-1

UNIT NO.

137

SUITE AREA

86.36 m² / 929.58 ft²

TOTAL AREA

GARDEN
TERRACE

24.64 m²/ 265.22 ft²



















## Disclaimer:



| 2 BEDROOM    | TYPE 2A-2                                     |
|--------------|-----------------------------------------------|
| UNIT NO.     | 237,437                                       |
| SUITE AREA   | 86.36 m² / 929.58 ft²                         |
| BALCONY AREA | 10.24 m <sup>2</sup> / 110.22 ft <sup>2</sup> |
| TOTAL AREA   | 96.6 m² / 1,039.80 ft²                        |





















| 2 BEDROOM    | TYPE 2A-3               |
|--------------|-------------------------|
| UNIT NO.     | 337,537                 |
| SUITE AREA   | 86.36 m² / 929.58 ft²   |
| BALCONY AREA | 7.36 m²/ 79.22 ft²      |
| TOTAL AREA   | 93.72 m² / 1,008.80 ft² |





















2 BEDROOM

TYPE 2A-4M

UNIT NO.

136

SUITE AREA

85.22m² / 917.31 ft²

TOTAL AR