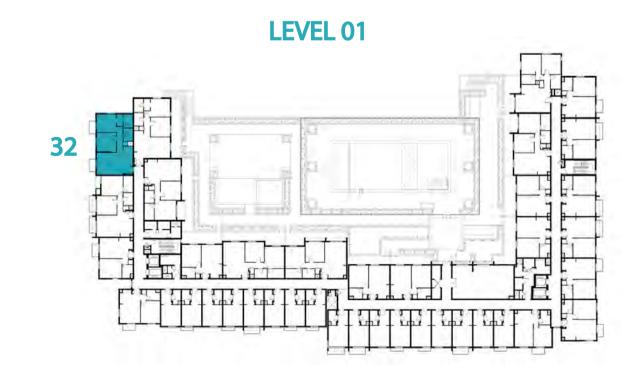

| 203,303,403,503         |
| SUITE AREA   | 85.22 m² / 917.31 ft²   |
| BALCONY AREA | 8.9 m²/ 95.80 ft²       |
| TOTAL AREA   | 94.12 m² / 1,013.11 ft² |





















2 BEDROOM

TYPE 2B-1

UNIT NO.

133

SUITE AREA

90.01 m² / 968.87 ft²

TOTAL AREA

90.01 m² / 968.87 ft²

30.83 m² / 331.85 ft²

TERRACE

















## Disclaimer:



2 BEDROOM

TYPE 2B-2

UNIT NO.

233,333,433,533

SUITE AREA

90.01 m²/968.87 ft²

BALCONY AREA

5.76 m²/62.00 ft²

TOTAL AREA

95.77 m²/1,030.87 ft²

















## Disclaimer:



| 2 BEDROOM    | TYPE 2C-1               |
|--------------|-------------------------|
| UNIT NO.     | 132,332,532             |
| SUITE AREA   | 88.32 m² / 950.68 ft²   |
| BALCONY AREA | 5.76 m²/ 62.00 ft²      |
| TOTAL AREA   | 94.08 m² / 1,012.68 ft² |



















| 2 BEDROOM    | TYPE 2C-2               |
|--------------|-------------------------|
| UNIT NO.     | 232,432                 |
| SUITE AREA   | 88.32 m² / 950.68 ft²   |
| BALCONY AREA | 5.76 m²/ 62.00 ft²      |
| TOTAL AREA   | 94.08 m² / 1,012.68 ft² |



















2 BEDROOM

TYPE 2D-1

UNIT NO.

104

SUITE AREA

89.38 m² / 962.09 ft²

TOTAL AREA

89.38 m² / 962.09 ft²

27.33 m² / 294.18 ft²
TERRACE



















## Disclaimer:



| 2 BEDROOM    | TYPE 2D-2              |
|--------------|------------------------|
| UNIT NO.     | 204,304,404,504        |
| SUITE AREA   | 89.38 m² / 962.09 ft²  |
| BALCONY AREA | 6.92 m²/ 74.49 ft²     |
| TOTAL AREA   | 96.3 m² / 1,036.57 ft² |