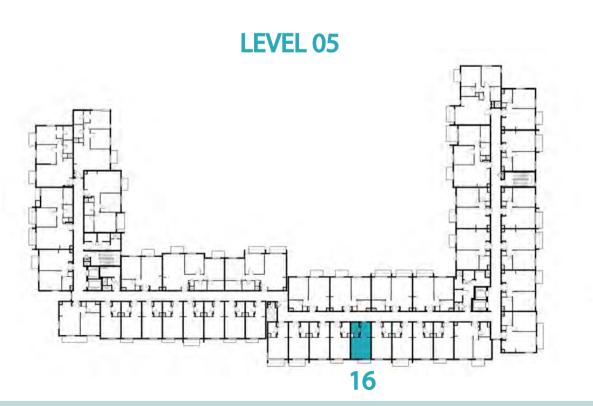

## Disclaimer:

STUDIO TYPE ST-B1

118,123,212,216,225,227

UNIT NO. **318,323,412,416,425,427** 

518,523

SUITE AREA **29.7 m² / 319.69 ft²** 

TOTAL AREA

29.7 m<sup>2</sup> / 319.69 ft<sup>2</sup>