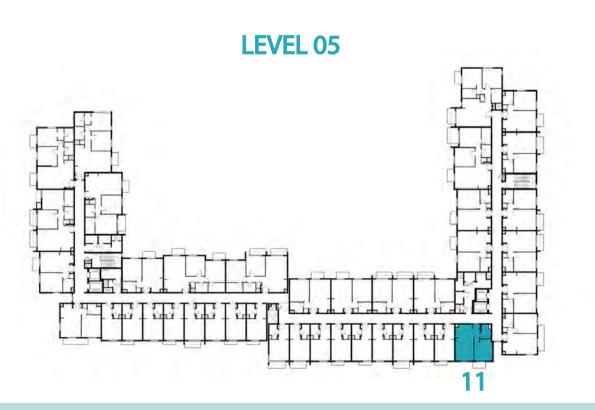

## Disclaimer:

| 1 BEDROOM    | TYPE 1A-10                                  |
|--------------|---------------------------------------------|
| UNIT NO.     | 239,339,439,539                             |
| SUITE AREA   | 54.68 m²/ 588.58 ft²                        |
| BALCONY AREA | 2.88 m <sup>2</sup> / 31.00 ft <sup>2</sup> |
| TOTAL AREA   | 57.56 m² / 619.58 ft²                       |