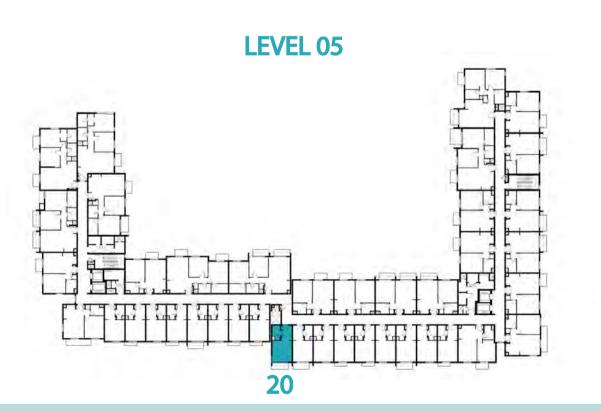

TYPE ST-A1

UNIT NO.

213,226,413,426

SUITE AREA

29.70 m² / 319.69 ft²

BALCONY AREA

1.44 m²/ 15.50 ft²

TOTAL AREA