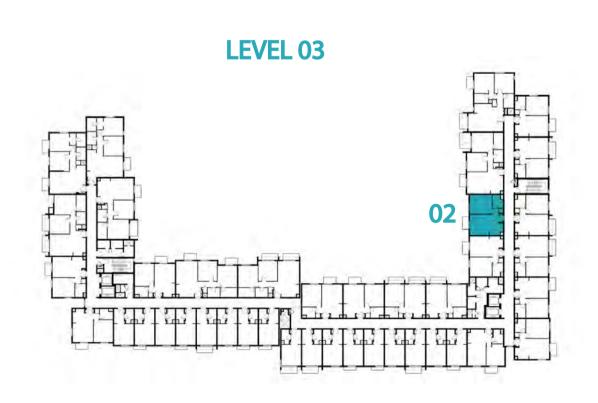

OM    | TYPE 1A-4                                   |
|--------------|---------------------------------------------|
| UNIT NO.     | 106,206,306,406,506                         |
| SUITE AREA   | 55.32 m²/ 595.46 ft²                        |
| BALCONY AREA | 3.73 m <sup>2</sup> / 40.15 ft <sup>2</sup> |
| TOTAL AREA   | 59.05 m² / 635.61 ft²                       |





















1 BEDROOM

TYPE 1A-5

UNIT NO.

102

SUITE AREA

54.75 m²/589.33 ft²

TOTAL AREA

GARDEN
TERRACE

27.15 m²/292.24 ft²



















## Disclaimer:



| 1 BEDROOM    | TYPE 1A-6             |
|--------------|-----------------------|
| UNIT NO.     | 202,302,402,502       |
| SUITE AREA   | 54.75m²/ 589.33 ft²   |
| BALCONY AREA | 2.88 m²/ 31.00 ft²    |
| TOTAL AREA   | 57.63 m² / 620.33 ft² |





















1 BEDROOM

TYPE 1A-7M

UNIT NO.

101

SUITE AREA

55.14 m²/593.53 ft²

TOTAL AREA

55.14 m²/593.53 ft²

31.18 m²/335.62 ft²



















## Disclaimer:



| 1 BEDROOM    | TYPE 1A-8M            |
|--------------|-----------------------|
| UNIT NO.     | 201,301,401,501       |
| SUITE AREA   | 55.14 m²/ 593.53 ft²  |
| BALCONY AREA | 2.88 m²/ 31.00 ft²    |
| TOTAL AREA   | 58.02 m² / 624.53 ft² |





















1 BEDROOM

TYPE 1A-9

UNIT NO.

139

SUITE AREA

54.68 m²/588.58 ft²

TOTAL AREA

GARDEN
TERRACE

20.70 m²/222.81 ft²



















## Disclaimer:



| 1 BEDROOM    | TYPE 1A-10                                  |
|--------------|---------------------------------------------|
| UNIT NO.     | 239,339,439,539                             |
| SUITE AREA   |