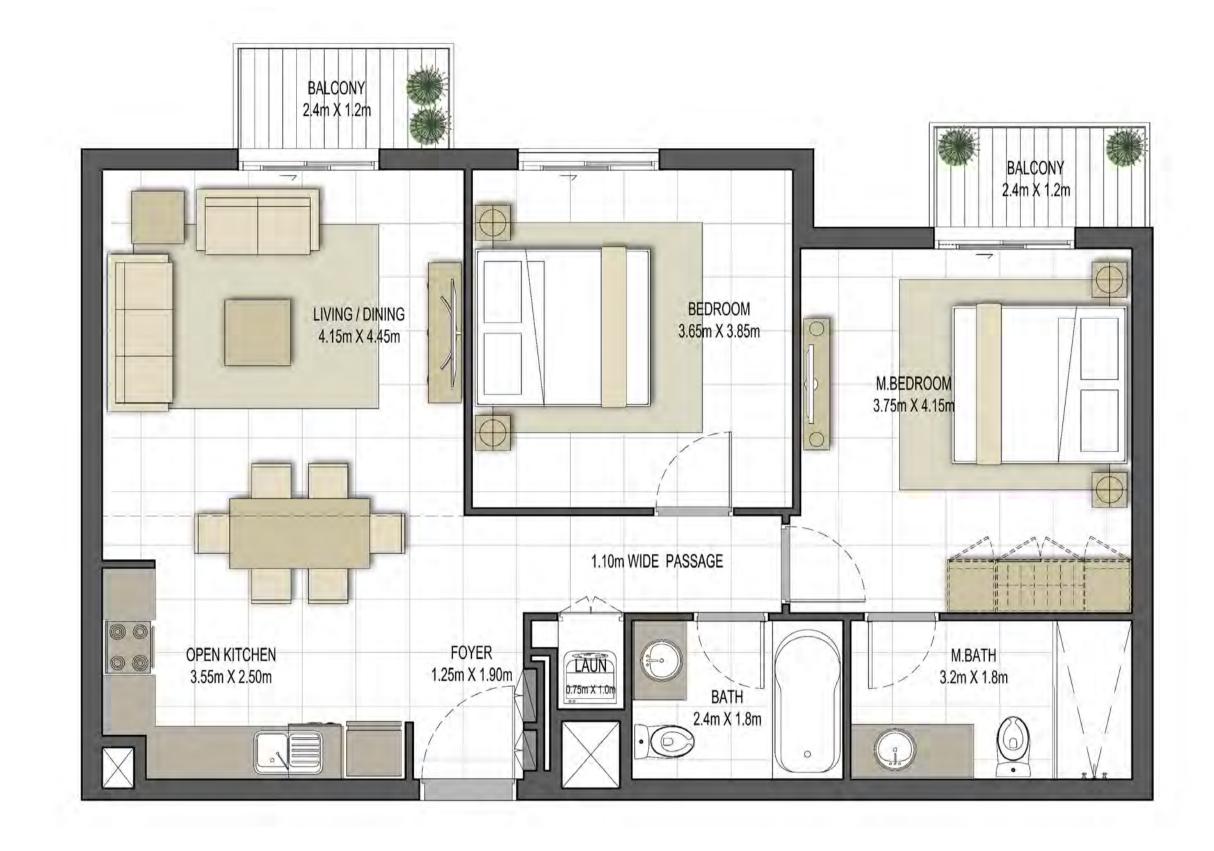

## Disclaimer:

| 1 BEDROOM    | TYPE 1A-1                                   |
|--------------|---------------------------------------------|
| UNIT NO.     | 109,209,309,409,509                         |
| SUITE AREA   | 54.8 m²/ 589.87 ft²                         |
| BALCONY AREA | 2.88 m <sup>2</sup> / 31.00 ft <sup>2</sup> |
| TOTAL AREA   | 57.68 m² / 620.87 ft²                       |