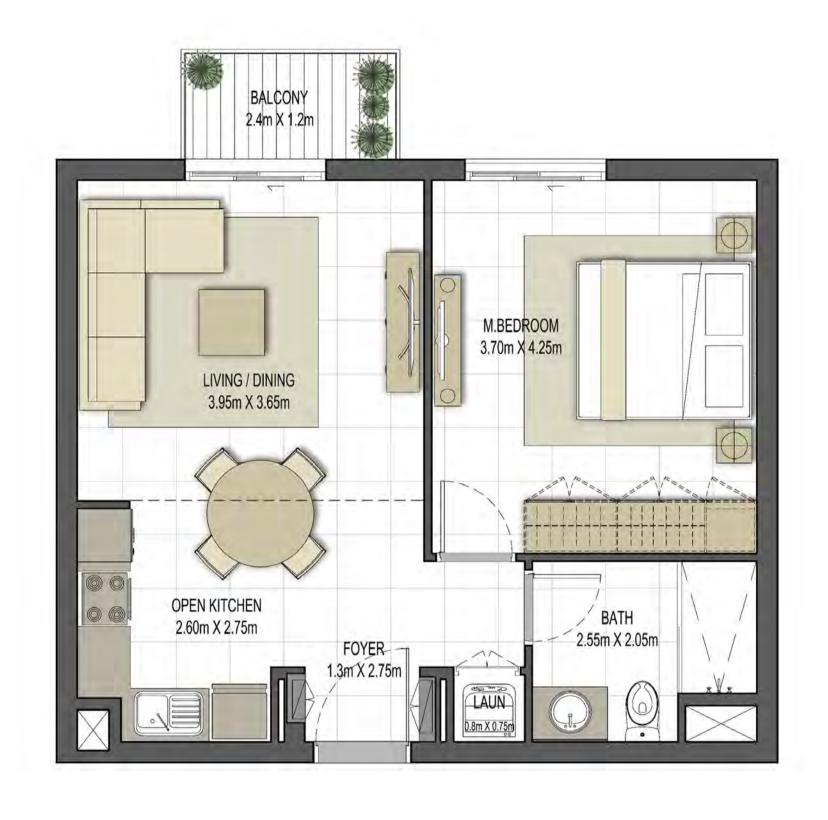

1 BEDROOM    | TYPE 1A-4                                   |
|--------------|---------------------------------------------|
| UNIT NO.     | 106,206,306,406,506                         |
| SUITE AREA   | 55.32 m²/ 595.46 ft²                        |
| BALCONY AREA | 3.73 m <sup>2</sup> / 40.15 ft <sup>2</sup> |
| TOTAL AREA   | 59.05 m² / 635.61 ft²                       |





















1 BEDROOM

TYPE 1A-5

UNIT NO.

102

SUITE AREA

54.75 m²/589.33 ft²

TOTAL AREA

GARDEN
TERRACE

27.15 m²/292.24 ft²



















## Disclaimer:



| 1 BEDROOM    | TYPE 1A-6             |
|--------------|-----------------------|
| UNIT NO.     | 202,302,402,502       |
| SUITE AREA   | 54.75m²/ 589.33 ft²   |
| BALCONY AREA | 2.88 m²/ 31.00 ft²    |
| TOTAL AREA   | 57.63 m² / 620.33 ft² |





















1 BEDROOM

TYPE 1A-7M

UNIT NO.

101

SUITE AREA

55.14 m²/593.53 ft²

TOTAL AREA

55.14 m²/593.53 ft²

31.18 m²/335.62 ft²



















## Disclaimer:



| 1 BEDROOM    | TYPE 1A-8M            |
|--------------|-----------------------|
| UNIT NO.     | 201,301,401,501       |
| SUITE AREA   | 55.14 m²/ 593.53 ft²  |
| BALCONY AREA | 2.88 m²/ 31.00 ft²    |
| TOTAL AREA   | 58.02 m² / 624.53 ft² |





















1 BEDROOM

TYPE 1A-9

UNIT NO.

139

SUITE AREA

54.68 m²/588.58 ft²

TOTAL AREA

GARDEN
TERRACE

20.70 m²/222.81 ft²



















## Disclaimer:



| 1 BEDROOM    | TYPE 1A-10                                  |
|--------------|---------------------------------------------|
| UNIT NO.     | 239,339,439,539                             |
| SUITE