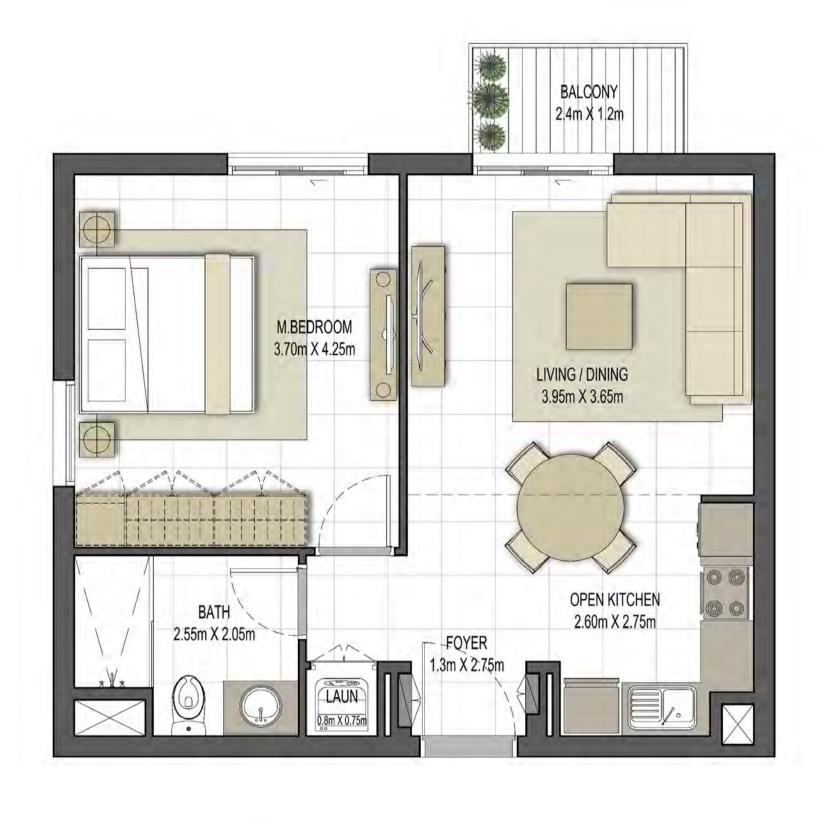

TYPE ST-A1

UNIT NO.

213,226,413,426

SUITE AREA

29.70 m² / 319.69 ft²

BALCONY AREA

1.44 m²/ 15.50 ft²

TOTAL AREA

31.14 m² / 335.19 ft²