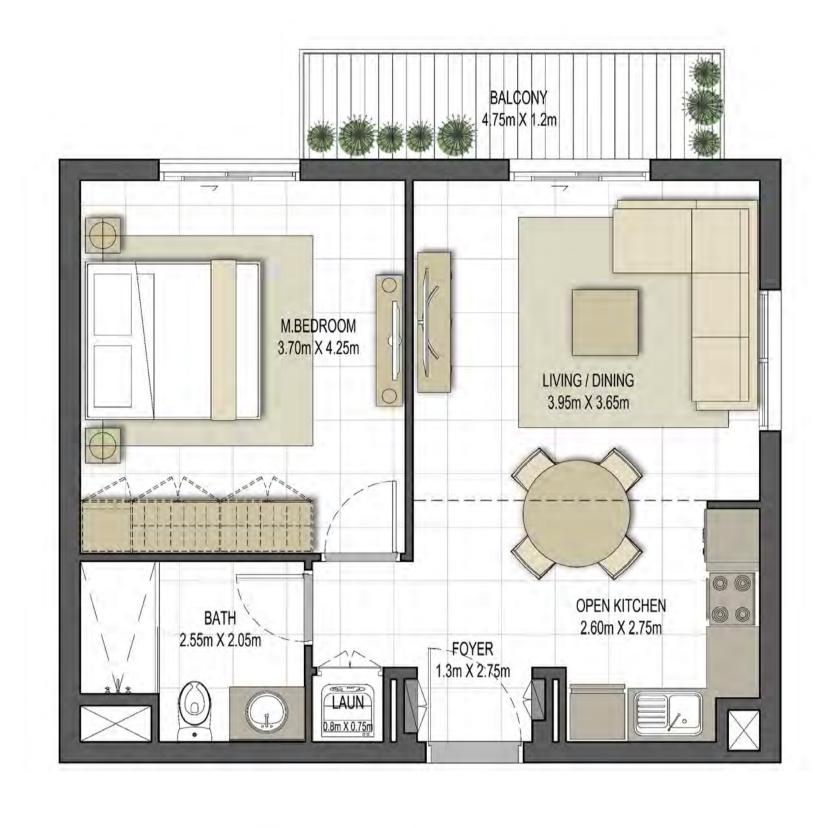

|
| SUITE AREA   | 55.52 m <sup>2</sup> / 597.62 ft <sup>2</sup> |
| BALCONY AREA | 2.88 m <sup>2</sup> / 31.00 ft <sup>2</sup>   |
| TOTAL AREA   | 58.40 m² / 628.62 ft²                         |





















1 BEDROOM

TYPE 1F-1

UNIT NO.

129,229,329,429

SUITE AREA

55.79 m² / 600.52 ft²

BALCONY AREA

2.88 m² / 31.00 ft²

TOTAL AREA

58.67 m² / 631.52 ft²



















## Disclaimer:



| 1 BEDROOM    | TYPE 1F-2                                   |
|--------------|---------------------------------------------|
| UNIT NO.     | 529                                         |
| SUITE AREA   | 55.79 m² / 600.52 ft²                       |
| BALCONY AREA | 5.54 m <sup>2</sup> / 59.63 ft <sup>2</sup> |
| TOTAL AREA   | 61.33 m² / 660.16 ft²                       |





















2 BEDROOM

TYPE 2A-1

UNIT NO.

137

SUITE AREA

86.36 m² / 929.58 ft²

TOTAL AREA

GARDEN
TERRACE

24.64 m²/ 265.22 ft²



















## Disclaimer:



| 2 BEDROOM    | TYPE 2A-2                                     |
|--------------|-----------------------------------------------|
| UNIT NO.     | 237,437                                       |
| SUITE AREA   | 86.36 m² / 929.58 ft²                         |
| BALCONY AREA | 10.24 m <sup>2</sup> / 110.22 ft <sup>2</sup> |
| TOTAL AREA   | 96.6 m² / 1,039.80 ft²                        |





















| 2 BEDROOM    | TYPE 2A-3               |
|--------------|-------------------------|
| UNIT NO.     | 337,537                 |
| SUITE AREA   | 86.36 m² / 929.58 ft²   |
| BALCONY AREA | 7.36 m²/ 79.22 ft²