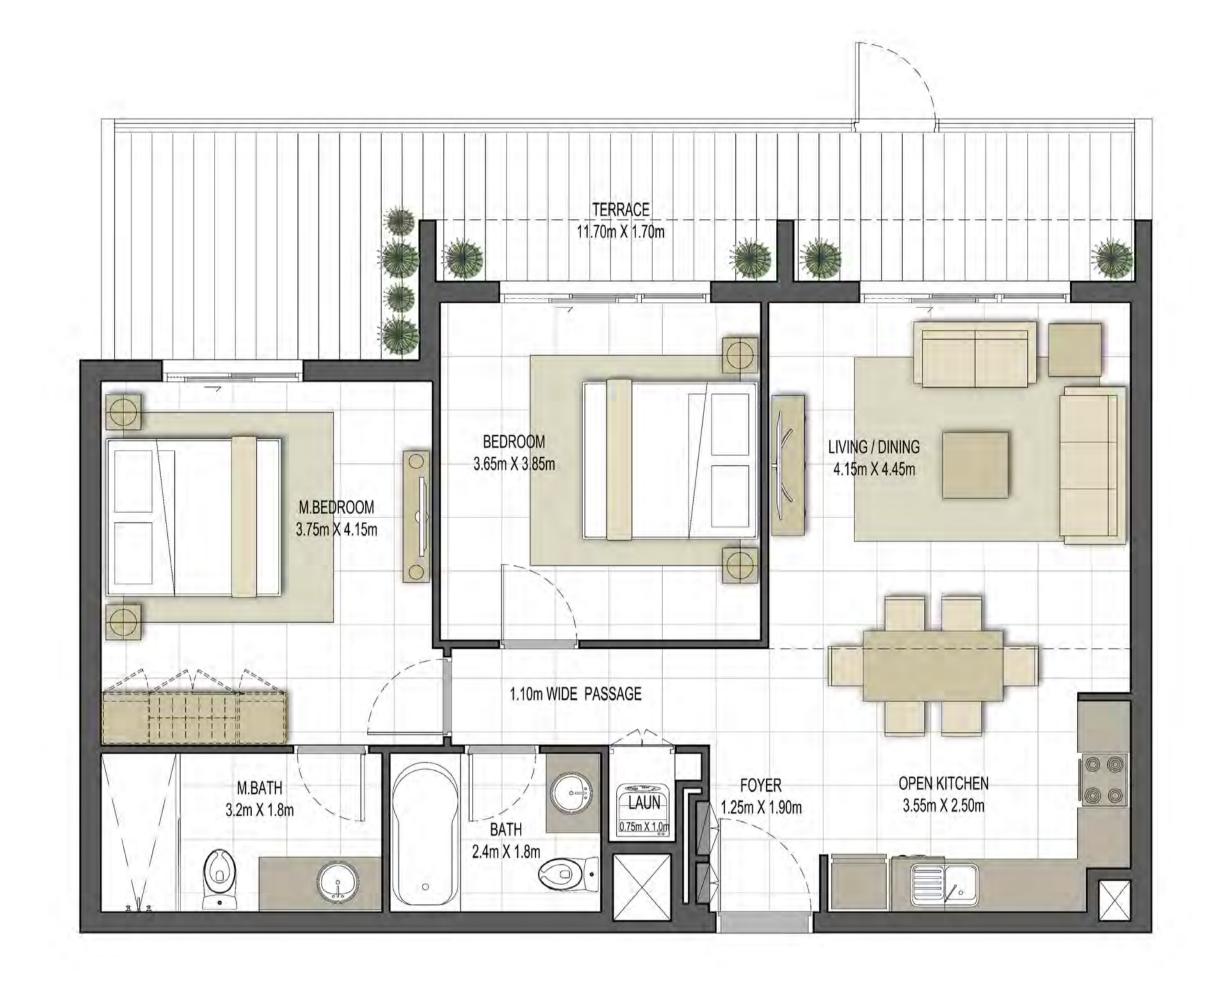

|
| TOTAL AREA   | 58.40 m² / 628.62 ft²                         |





















1 BEDROOM

TYPE 1F-1

UNIT NO.

129,229,329,429

SUITE AREA

55.79 m² / 600.52 ft²

BALCONY AREA

2.88 m² / 31.00 ft²

TOTAL AREA

58.67 m² / 631.52 ft²



















## Disclaimer:



| 1 BEDROOM    | TYPE 1F-2                                   |
|--------------|---------------------------------------------|
| UNIT NO.     | 529                                         |
| SUITE AREA   | 55.79 m² / 600.52 ft²                       |
| BALCONY AREA | 5.54 m <sup>2</sup> / 59.63 ft <sup>2</sup> |
| TOTAL AREA   | 61.33 m² / 660.16 ft²                       |





















2 BEDROOM

TYPE 2A-1

UNIT NO.

137

SUITE AREA

86.36 m² / 929.58 ft²

TOTAL AREA

GARDEN
TERRACE

24.64 m²/ 265.22 ft²



















## Disclaimer:



| 2 BEDROOM    | TYPE 2A-2                                     |
|--------------|-----------------------------------------------|
| UNIT NO.     | 237,437                                       |
| SUITE AREA   | 86.36 m² / 929.58 ft²                         |
| BALCONY AREA | 10.24 m <sup>2</sup> / 110.22 ft <sup>2</sup> |
| TOTAL AREA   | 96.6 m² / 1,039.80 ft²                        |





















| 2 BEDROOM    | TYPE 2A-3               |
|--------------|-------------------------|
| UNIT NO.     | 337,537                 |
| SUITE AREA   | 86.36 m² / 929.58 ft²   |
| BALCONY AREA | 7.36 m²/ 79.22 ft²      |
| TOTAL AREA   | 93.72 m² / 1,008.80 ft² |





















2 BEDROOM

TYPE 2A-4M

UNIT NO.

136

SUITE AREA

85.22m² / 917.31 ft²

TO