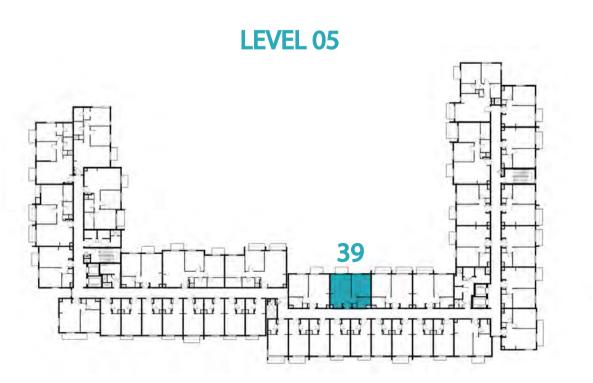

## Disclaimer:

| 1 BEDROOM    | TYPE 1A-10                                  |
|--------------|---------------------------------------------|
| UNIT NO.     | 239,339,439,539                             |
| SUITE AREA   | 54.68 m²/ 588.58 ft²                        |
| BALCONY AREA | 2.88 m <sup>2</sup> / 31.00 ft <sup>2</sup> |
| TOTAL AREA   | 57.56 m² / 619.58 ft²                       |