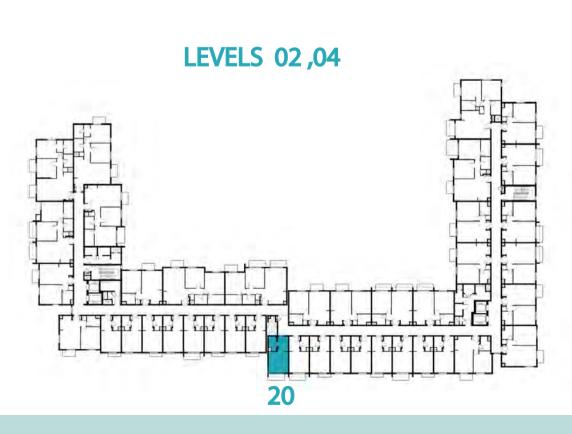

TYPE ST-A1

UNIT NO.

213,226,413,426

SUITE AREA

29.70 m² / 319.69 ft²

BALCONY AREA

1.44 m²/ 15.50 ft²

TOTAL AREA