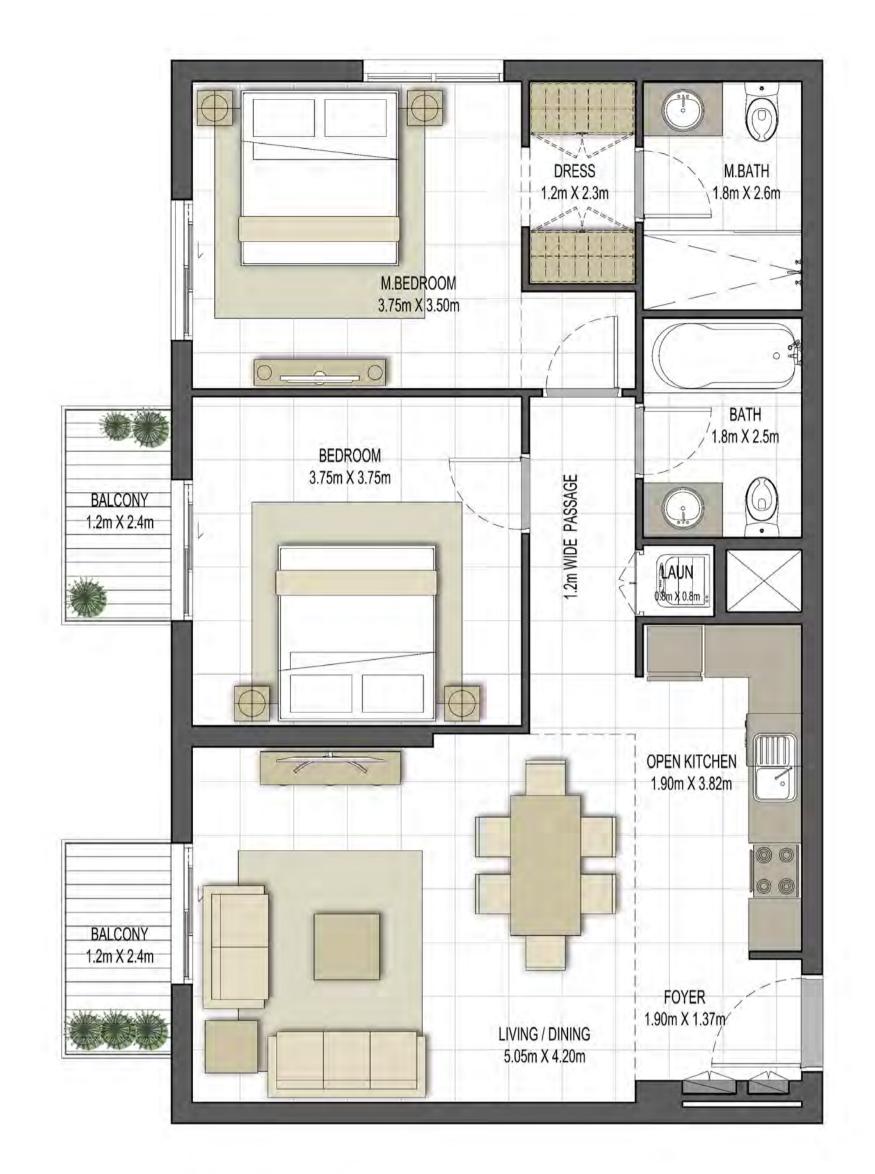

| 2 BEDROOM    | TYPE 2A-9             |
|--------------|-----------------------|
| UNIT NO.     | 131,231,331,431,531   |
| SUITE AREA   | 85.22 m² / 917.31 ft² |
| BALCONY AREA | 7.36 m²/ 79.22 ft²    |
| TOTAL AREA   | 92.58 m² / 996.53 ft² |