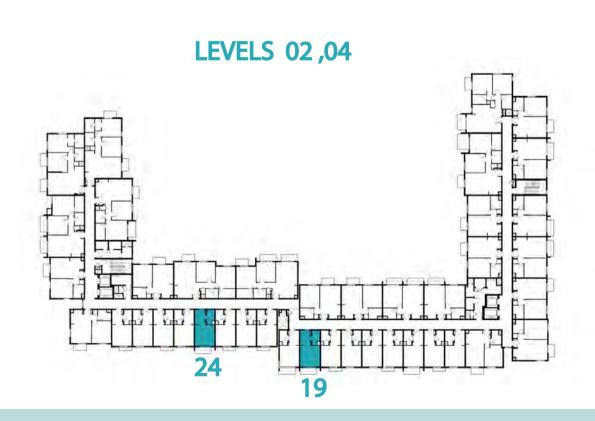

>2</sup>



















# Disclaimer:



STUDIO

TYPE ST-B1-M

UNIT NO.

113,115,126,217,222 313,315,326,417,422,513

515,526

**SUITE AREA** 

29.7 m<sup>2</sup> / 319.69 ft<sup>2</sup>

TOTAL AREA

29.7 m<sup>2</sup> / 319.69 ft<sup>2</sup>



















# Disclaimer:



TYPE ST-B2

UNIT NO. 128,328,528

SUITE AREA 29.78 m² / 320.55 ft²

TOTAL AREA 29.78 m² / 320.55 ft²



















## Disclaimer:



| STUDIO       | TYPE ST-C1                                 |
|--------------|--------------------------------------------|
| UNIT NO.     | 119,124,219,224,319,324<br>419,424,519,524 |
| SUITE AREA   | 29.70 m² / 319.69 ft²                      |
| BALCONY AREA | 3.58 m²/ 38.54 ft²                         |
| TOTAL AREA   | 33.28 m² / 358.23 ft²                      |





















STUDIO

TYPE ST-C1 M

UNIT NO.

114,214,314,414,514

SUITE AREA

29.70 m² / 319.69 ft²

BALCONY AREA

3.58 m² / 38.54 ft²

TOTAL AREA

33.28 m² / 358.23 ft²



















## Disclaimer:



 STUDIO
 TYPE ST-D1

 UNIT NO.
 120,220,320,420,520

 SUITE AREA
 30.73 m² / 330.78 ft²

 BALCONY AREA
 3.85 m² / 41.44 ft²

 TOTAL AREA
 34.58 m² / 372.22 ft²



















## Disclaimer:



| 1 BEDROOM    | TYPE 1A-1                                   |
|--------------|---------------------------------------------|
| UNIT NO.     | 109,209,309,409,509                         |
| SUITE AREA   | 54.8 m²/ 589.87 ft²                         |
| BALCONY AREA | 2.88 m <sup>2</sup> / 31.00 ft <sup>2</sup> |
| TOTAL AREA   | 57.68 m² / 620.87 ft²                       |