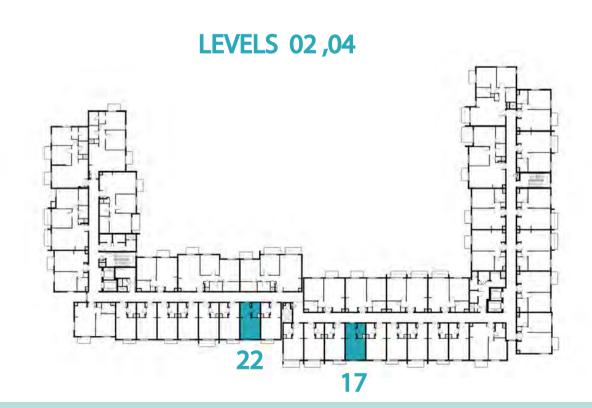

PE ST-A2

 UNIT NO.
 121,221,321,421,521

 SUITE AREA
 30.63 m² / 329.70 ft²

 BALCONY AREA
 1.44 m² / 15.50 ft²

 TOTAL AREA
 32.07 m² / 345.20 ft²



















## Disclaimer:



 STUDIO
 TYPE ST-A3

 UNIT NO.
 228,428

 SUITE AREA
 29.78 m² / 320.55 ft²

 BALCONY AREA
 1.44 m²/ 15.50 ft²

 TOTAL AREA
 31.22 m² / 336.05 ft²



















## Disclaimer:



STUDIO TYPE ST-B1

118,123,212,216,225,227

UNIT NO. **318,323,412,416,425,427** 

518,523

SUITE AREA **29.7 m² / 319.69 ft²** 

TOTAL AREA

29.7 m<sup>2</sup> / 319.69 ft<sup>2</sup>



















# Disclaimer:



STUDIO

TYPE ST-B1-M

UNIT NO.

113,115,126,217,222 313,315,326,417,422,513

515,526

**SUITE AREA** 

29.7 m<sup>2</sup> / 319.69 ft<sup>2</sup>

TOTAL AREA

29.7 m<sup>2</sup> / 319.69 ft<sup>2</sup>



















# Disclaimer:



TYPE ST-B2

UNIT NO. 128,328,528

SUITE AREA 29.78 m² / 320.55 ft²

TOTAL AREA 29.78 m² / 320.55 ft²



















## Disclaimer:



| STUDIO       | TYPE ST-C1                                 |
|--------------|--------------------------------------------|
| UNIT NO.     | 119,124,219,224,319,324<br>419,424,519,524 |
| SUITE AREA   | 29.70 m² / 319.69 ft²                      |
| BALCONY AREA | 3.58 m²/ 38.54 ft²                         |
| TOTAL AREA   | 33.28 m² / 358.23 ft²                      |





















STUDIO

TYPE ST-C1 M

UNIT NO.

114,214,314,414,514

SUITE AREA

29.70 m² / 319.69 ft²

BALCONY AREA

3.58 m² / 38.54 ft²

TOTAL AREA

33.28 m² / 358.23 ft²



















## Disclaimer:



 STUDIO
 TYPE ST-D1

 UNIT NO.
 120,220,320,42