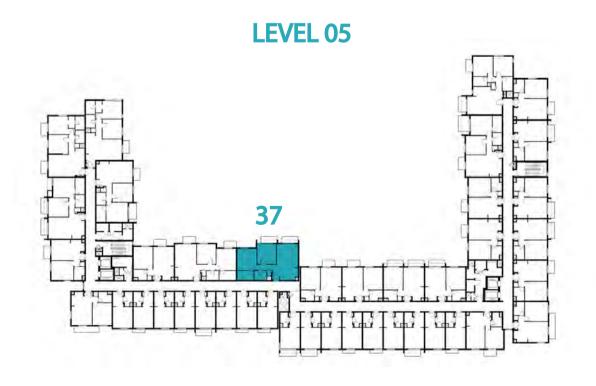

## Disclaimer:

| 1 BEDROOM    | TYPE 1A-15                                  |
|--------------|---------------------------------------------|
| UNIT NO.     | 241,341,441,541                             |
| SUITE AREA   | 55.17 m² / 593.85 ft²                       |
| BALCONY AREA | 3.61 m <sup>2</sup> / 38.86 ft <sup>2</sup> |
| TOTAL AREA   | 58.78 m² / 632.71 ft²                       |