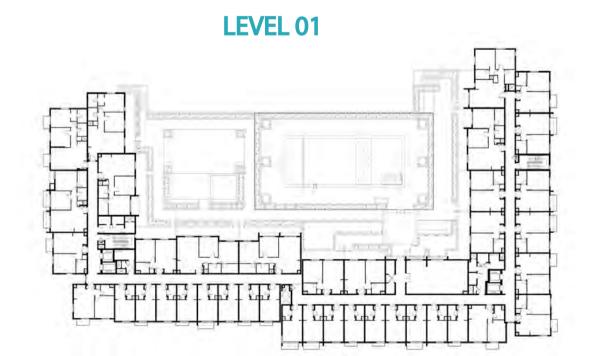

|
| SUITE AREA   | 55.52 m <sup>2</sup> / 597.62 ft <sup>2</sup> |
| BALCONY AREA | 2.88 m <sup>2</sup> / 31.00 ft <sup>2</sup>   |
| TOTAL AREA   | 58.40 m² / 628.62 ft²                         |





















1 BEDROOM

TYPE 1F-1

UNIT NO.

129,229,329,429

SUITE AREA

55.79 m² / 600.52 ft²

BALCONY AREA

2.88 m² / 31.00 ft²

TOTAL AREA

58.67 m² / 631.52 ft²



















## Disclaimer:



| 1 BEDROOM    | TYPE 1F-2                                   |
|--------------|---------------------------------------------|
| UNIT NO.     | 529                                         |
| SUITE AREA   | 55.79 m² / 600.52 ft²                       |
| BALCONY AREA | 5.54 m <sup>2</sup> / 59.63 ft <sup>2</sup> |
| TOTAL AREA   | 61.33 m² / 660.16 ft²                       |





















2 BEDROOM

TYPE 2A-1

UNIT NO.

137

SUITE AREA

86.36 m² / 929.58 ft²

TOTAL AREA

GARDEN
TERRACE

24.64 m²/ 265.22 ft²



















## Disclaimer:



| 2 BEDROOM    | TYPE 2A-2                                     |
|--------------|-----------------------------------------------|
| UNIT NO.     | 237,437                                       |
| SUITE AREA   | 86.36 m² / 929.58 ft²                         |
| BALCONY AREA | 10.24 m <sup>2</sup> / 110.22 ft <sup>2</sup> |
| TOTAL AREA   | 96.6 m² / 1,039.80 ft²                        |





















| 2 BEDROOM    | TYPE 2A-3               |
|--------------|-------------------------|
| UNIT NO.     | 337,537                 |
| SUITE AREA   | 86.36 m² / 929.58 ft²   |
| BALCONY AREA | 7.36 m²/ 79.22 ft²      |