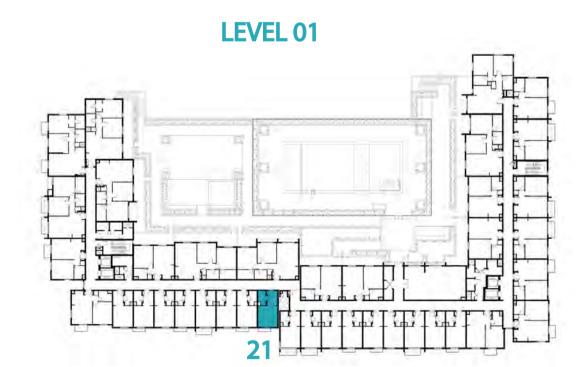

4 m² / 335.19 ft²



















## Disclaimer:



TYPE ST-A1-B

UNIT NO. 117,122,215,317,322
415,517,522

SUITE AREA 29.7 m² / 319.69 ft²

BALCONY AREA 1.44 m²/ 15.50 ft²

TOTAL AREA 31.14 m² / 335.19 ft²



















## Disclaimer:



TYPE ST-A1-M

UNIT NO. 112,125,127,312,325,327
512,525,527

SUITE AREA 29.7 m² / 319.69 ft²

BALCONY AREA 1.44 m²/ 15.50 ft²

TOTAL AREA 31.14 m² / 335.19 ft²



















## Disclaimer:



TYPE ST-A1-M-B

UNIT NO. 116,218,223,316,418
423,516

SUITE AREA 29.70 m² / 319.69 ft²

BALCONY AREA 1.44 m² / 15.50 ft²

TOTAL AREA 31.14 m² / 335.19 ft²



















## Disclaimer:



 STUDIO
 TYPE ST-A2

 UNIT NO.
 121,221,321,421,521

 SUITE AREA
 30.63 m² / 329.70 ft²

 BALCONY AREA
 1.44 m² / 15.50 ft²

 TOTAL AREA
 32.07 m² / 345.20 ft²



















## Disclaimer:



 STUDIO
 TYPE ST-A3

 UNIT NO.
 228,428

 SUITE AREA
 29.78 m² / 320.55 ft²

 BALCONY AREA
 1.44 m²/ 15.50 ft²

 TOTAL AREA
 31.22 m² / 336.05 ft²



















## Disclaimer:



STUDIO TYPE ST-B1

118,123,212,216,225,227

UNIT NO. **318,323,412,416,425,427** 

518,523

SUITE AREA **29.7 m² / 319.69 ft²** 

TOTAL AREA

29.7 m<sup>2</sup> / 319.69 ft<sup>2</sup>



















# Disclaimer:



STUDIO

TYPE ST-B1-M

UNIT NO.

113,115,126,217,222 313,315,326,417,422,513

515,526

**SUITE AREA** 

29.7 m<sup>2</sup> / 319.69 ft<sup>2</sup>

TOTAL AREA

29.7 m<sup>2</sup> / 319.69 ft<sup>2</sup>



















# Disclaimer:



TYPE ST-B2

UNIT NO. 128,328,528

SUITE AREA 29.78 m² / 320.55 ft²

TOTAL AREA 29.78 m² / 320.55 ft²



















## Di