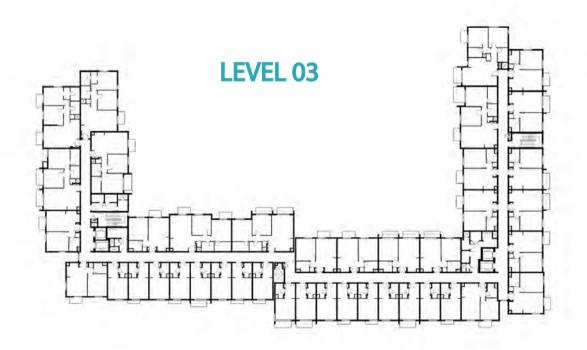

93.53 ft²  |
| BALCONY AREA | 2.88 m²/ 31.00 ft²    |
| TOTAL AREA   | 58.02 m² / 624.53 ft² |





















1 BEDROOM

TYPE 1A-9

UNIT NO.

139

SUITE AREA

54.68 m²/588.58 ft²

TOTAL AREA

GARDEN
TERRACE

20.70 m²/222.81 ft²



















## Disclaimer:



| 1 BEDROOM    | TYPE 1A-10                                  |
|--------------|---------------------------------------------|
| UNIT NO.     | 239,339,439,539                             |
| SUITE AREA   | 54.68 m²/ 588.58 ft²                        |
| BALCONY AREA | 2.88 m <sup>2</sup> / 31.00 ft <sup>2</sup> |
| TOTAL AREA   | 57.56 m² / 619.58 ft²                       |





















1 BEDROOM

TYPE 1A-11M

UNIT NO.

138

SUITE AREA

55.33 m²/595.57 ft²

TOTAL AREA

GARDEN
TERRACE

20.73 m²/ 223.14 ft²



















# Disclaimer:



| 1 BEDROOM    | TYPE 1A-12M                                   |
|--------------|-----------------------------------------------|
| UNIT NO.     | 238,338,438,538                               |
| SUITE AREA   | 55.33 m <sup>2</sup> / 595.57 ft <sup>2</sup> |
| BALCONY AREA | 2.88 m <sup>2</sup> / 31.00 ft <sup>2</sup>   |
| TOTAL AREA   | 58.21m² / 626.57 ft²                          |





















1 BEDROOM

UNIT NO.

135

SUITE AREA

55.19 m² / 594.07 ft²

TOTAL AREA

GARDEN
TERRACE

24.88 m²/ 267.81 ft²



















# Disclaimer:



1 BEDROOM

TYPE 1A-14 M

UNIT NO.

235,335,435,535

SUITE AREA

55.19 m² / 594.07 ft²

BALCONY AREA

2.88 m²/ 31.00 ft²

TOTAL AREA

58.07 m² / 625.07 ft²



















## Disclaimer:



| 1 BEDROOM    | TYPE 1A