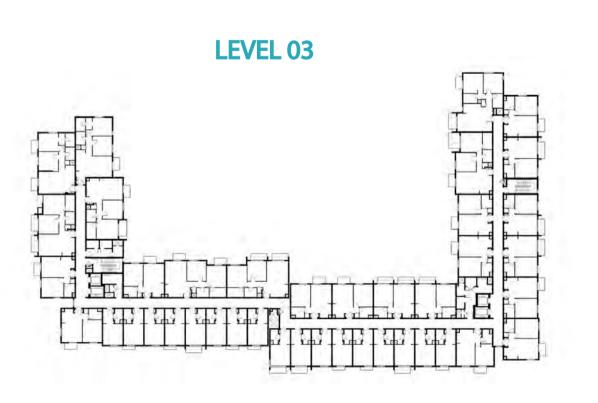

TYPE ST-A1

UNIT NO.

213,226,413,426

SUITE AREA

29.70 m² / 319.69 ft²

BALCONY AREA

1.44 m²/ 15.50 ft²

TOTAL AREA