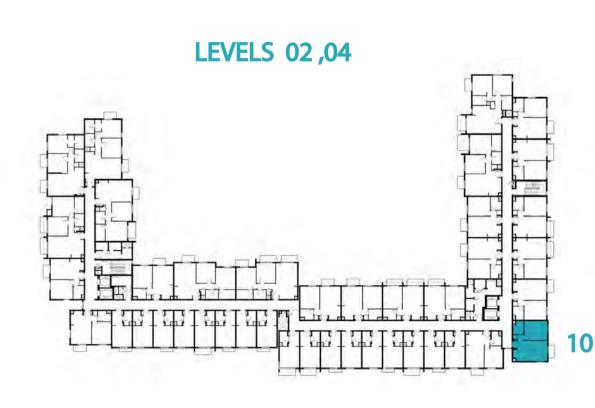

1A-15                                  |
|--------------|---------------------------------------------|
| UNIT NO.     | 241,341,441,541                             |
| SUITE AREA   | 55.17 m² / 593.85 ft²                       |
| BALCONY AREA | 3.61 m <sup>2</sup> / 38.86 ft <sup>2</sup> |
| TOTAL AREA   | 58.78 m² / 632.71 ft²                       |





















| 1 BEDROOM    | TYPE 1A-16 M          |
|--------------|-----------------------|
| UNIT NO.     | 240,340,440,540       |
| SUITE AREA   | 54.80 m² / 589.87 ft² |
| BALCONY AREA | 7.26 m²/ 78.15 ft²    |
| TOTAL AREA   | 62.06 m² / 668.01 ft² |





















1 BEDROOM

TYPE 1B-1

UNIT NO. 110,210,310,410

SUITE AREA 57.32 m² / 616.99 ft²

BALCONY AREA 2.88 m²/ 31.00 ft²

TOTAL AREA 60.20 m² / 647.99 ft²



















# Disclaimer:



| 1 BEDROOM    | TYPE 1B-2             |
|--------------|-----------------------|
| UNIT NO.     | 510                   |
| SUITE AREA   | 57.32 m² / 616.99 ft² |
| BALCONY AREA | 5.93 m² / 63.83 ft²   |
| TOTAL AREA   | 63.25 m² / 680.82 ft² |





















| 1 BEDROOM    | TYPE 1C-1                                   |
|--------------|---------------------------------------------|
| UNIT NO.     | 111,311,511                                 |
| SUITE AREA   | 54.39 m² / 585.45 ft²                       |
| BALCONY AREA | 2.88 m <sup>2</sup> / 31.00 ft <sup>2</sup> |
| TOTAL AREA   | 57.27 m² / 616.45 ft²                       |





















| 1 BEDROOM    | TYPE 1C-2                                   |
|--------------|--------------------------