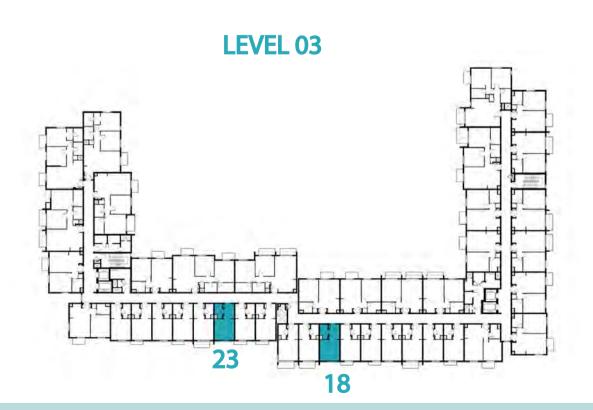

TYPE ST-A1

UNIT NO.

213,226,413,426

SUITE AREA

29.70 m² / 319.69 ft²

BALCONY AREA

1.44 m²/ 15.50 ft²

TOTAL AREA

31.14 m² / 335.19 ft²

## Disclaimer:

TYPE ST-A1-B

UNIT NO. 117,122,215,317,322
415,517,522

SUITE AREA 29.7 m² / 319.69 ft²

BALCONY AREA 1.44 m²/ 15.50 ft²

TOTAL AREA 31.14 m² / 335.19 ft²

## Disclaimer:

TYPE ST-A1-M

UNIT NO. 112,125,127,312,325,327
512,525,527

SUITE AREA 29.7 m² / 319.69 ft²

BALCONY AREA 1.44 m²/ 15.50 ft²

TOTAL AREA 31.14 m² / 335.19 ft²

## Disclaimer:

TYPE ST-A1-M-B

UNIT NO. 116,218,223,316,418
423,516

SUITE AREA 29.70 m² / 319.69 ft²

BALCONY AREA 1.44 m² / 15.50 ft²

TOTAL AREA 31.14 m² / 335.19 ft²

## Disclaimer:

 STUDIO
 TYPE ST-A2

 UNIT NO.
 121,221,321,421,521

 SUITE AREA
 30.63 m² / 329.70 ft²

 BALCONY AREA
 1.44 m² / 15.50 ft²

 TOTAL AREA
 32.07 m² / 345.20 ft²

## Disclaimer:

 STUDIO
 TYPE ST-A3

 UNIT NO.
 228,428

 SUITE AREA
 29.78 m² / 320.55 ft²

 BALCONY AREA
 1.44 m²/ 15.50 ft²

 TOTAL AREA
 31.22 m² / 336.05 ft²

## Disclaimer:

STUDIO TYPE ST-B1

118,123,212,216,225,227

UNIT NO. **318,323,412,416,425,427** 

518,523

SUITE AREA **29.7 m² / 319.69 ft²** 

TOTAL AREA

29.7 m<sup>2</sup> / 319.69 ft<sup>2</sup>

# Disclaimer:

STUDIO

TYPE ST-B1-M

UNIT NO.

113,115,126,217,222 313,315,326,417,422,513

515,526

**SUITE AREA** 

29.7 m<sup>2</sup> / 319.69 ft<sup>2</sup>

TOTAL AREA

29.7 m<sup>2</sup> / 319.69 ft<sup>2</sup>

# Disclaimer:

TYPE ST-B2

UNIT NO. 128,328,528

SUITE AREA 29.78 m² / 320.55 ft²

TOTAL AREA 29.78 m² / 320.55 ft²

## Disclaimer:

| STUDIO       | TYPE ST-C1                                 |
|--------------|--------------------------------------------|
| UNIT NO.     | 119,124,219,224,319,324<br>419,424,519,524 |
| SUITE AREA   | 29.70 m² / 319.69 ft²                      |
| BALCONY AREA | 3.58 m²/ 38.54 ft²                         |
| TOTAL AREA   | 33.28 m² / 358.23 ft²                      |

STUDIO

TYPE ST-C1 M

UNIT NO.

114,214,314,414,514

SUITE AREA

29.70 m² / 319.69 ft²

BALCONY AREA

3.58 m² / 38.54 ft²

TOTAL AREA

33.28 m² / 358.23 ft²

## Disclaimer:

 STUDIO
 TYPE ST-D1

 UNIT NO.
 120,220,320,420,520

 SUITE AREA
 30.73 m² / 330.78 ft²

 BALCONY AREA
 3.85 m² / 41.44 ft²

 TOTAL AREA
 34.58 m² / 372.22 ft²