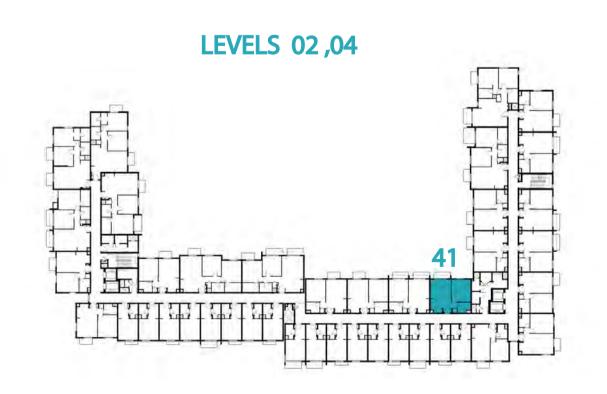

REA   | 58.21m² / 626.57 ft²                          |





















1 BEDROOM

UNIT NO.

135

SUITE AREA

55.19 m² / 594.07 ft²

TOTAL AREA

GARDEN
TERRACE

24.88 m²/ 267.81 ft²



















# Disclaimer:



1 BEDROOM

TYPE 1A-14 M

UNIT NO.

235,335,435,535

SUITE AREA

55.19 m² / 594.07 ft²

BALCONY AREA

2.88 m²/ 31.00 ft²

TOTAL AREA

58.07 m² / 625.07 ft²



















## Disclaimer:



| 1 BEDROOM    | TYPE 1A-15                                  |
|--------------|---------------------------------------------|
| UNIT NO.     | 241,341,441,541                             |
| SUITE AREA   | 55.17 m² / 593.85 ft²                       |
| BALCONY AREA | 3.61 m <sup>2</sup> / 38.86 ft <sup>2</sup> |
| TOTAL AREA   | 58.78 m² / 632.71 ft²                       |





















| 1 BEDROOM    | TYPE 1A-16 M          |
|--------------|-----------------------|
| UNIT NO.     | 240,340,440,540       |
| SUITE AREA   | 54.80 m² / 589.87 ft² |
| BALCONY AREA | 7.26 m²/ 78.15 ft²    |
| TOTAL AREA   | 62.06 m² / 668.01 ft² |





















1 BEDROOM

TYPE 1B-1

UNIT NO. 110,210,310,410

SUITE AREA 57.32 m² / 616.99 ft²

BALCONY AREA 2.88 m²/ 31.00 ft²

TOTAL AREA 60.20 m² / 647.99 ft²



















# Disclaimer:



| 1 BEDROOM    | TYPE 1B-2             |
|--------------|-----------------------|
| UNIT NO.     | 510                   |
| SUITE AREA   | 57.32 m² / 616.99 ft² |
| BALCONY AREA | 5.93 m² / 63.83 ft²   |
| TOTAL AREA   | 63.25 m² / 680.82 ft² |





















| 1 BEDROOM    | TYPE 1C-1                                   |
|----