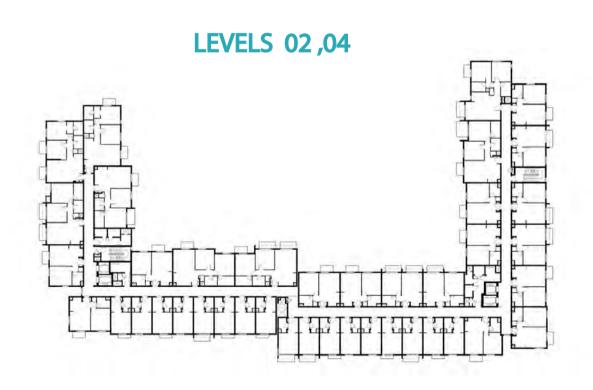

sup> / 31.00 ft <sup>2</sup> |
| TOTAL AREA   | 57.56 m² / 619.58 ft²                       |





















1 BEDROOM

TYPE 1A-11M

UNIT NO.

138

SUITE AREA

55.33 m²/595.57 ft²

TOTAL AREA

GARDEN
TERRACE

20.73 m²/ 223.14 ft²



















# Disclaimer:



| 1 BEDROOM    | TYPE 1A-12M                                   |
|--------------|-----------------------------------------------|
| UNIT NO.     | 238,338,438,538                               |
| SUITE AREA   | 55.33 m <sup>2</sup> / 595.57 ft <sup>2</sup> |
| BALCONY AREA | 2.88 m <sup>2</sup> / 31.00 ft <sup>2</sup>   |
| TOTAL AREA   | 58.21m² / 626.57 ft²                          |





















1 BEDROOM

UNIT NO.

135

SUITE AREA

55.19 m² / 594.07 ft²

TOTAL AREA

GARDEN
TERRACE

24.88 m²/ 267.81 ft²



















# Disclaimer:



1 BEDROOM

TYPE 1A-14 M

UNIT NO.

235,335,435,535

SUITE AREA

55.19 m² / 594.07 ft²

BALCONY AREA

2.88 m²/ 31.00 ft²

TOTAL AREA

58.07 m² / 625.07 ft²



















## Disclaimer:



| 1 BEDROOM    | TYPE 1A-15                                  |
|--------------|---------------------------------------------|
| UNIT NO.     | 241,341,441,541                             |
| SUITE AREA   | 55.17 m² / 593.85 ft²                       |
| BALCONY AREA | 3.61 m <sup>2</sup> / 38.86 ft <sup>2</sup> |
| TOTAL AREA   | 58.78 m² / 632.71 ft²                       |





















| 1 BEDROOM    | TYPE 1A-16 M          |
|--------------|-----------------------|
| UNIT NO.     | 240,340,440,540       |
| SUITE AREA   | 54.80 m² / 589.87 ft² |
| BALCONY AREA |