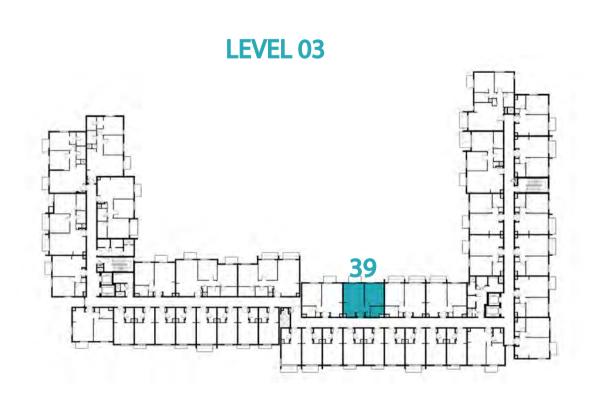

## Disclaimer:

| 1 BEDROOM    | TYPE 1A-10                                  |
|--------------|---------------------------------------------|
| UNIT NO.     | 239,339,439,539                             |
| SUITE AREA   | 54.68 m²/ 588.58 ft²                        |
| BALCONY AREA | 2.88 m <sup>2</sup> / 31.00 ft <sup>2</sup> |
| TOTAL AREA   | 57.56 m² / 619.58 ft²                       |