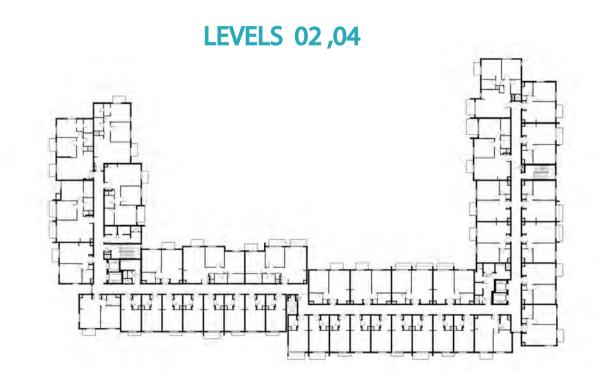

TYPE ST-A1

UNIT NO.

213,226,413,426

SUITE AREA

29.70 m² / 319.69 ft²

BALCONY AREA

1.44 m²/ 15.50 ft²

TOTAL AREA

31.14 m² / 335.19 ft²

## Disclaimer:

TYPE ST-A1-B

UNIT NO. 117,122,215,317,322
415,517,522

SUITE AREA 29.7 m² / 319.69 ft²

BALCONY AREA 1.44 m²/ 15.50 ft²

TOTAL AREA 31.14 m² / 335.19 ft²

## Disclaimer:

TYPE ST-A1-M

UNIT NO. 112,125,127,312,325,327
512,525,527

SUITE AREA 29.7 m² / 319.69 ft²

BALCONY AREA 1.44 m²/ 15.50 ft²

TOTAL AREA 31.14 m² / 335.19 ft²

## Disclaimer:

TYPE ST-A1-M-B

UNIT NO. 116,218,223,316,418
423,516

SUITE AREA 29.70 m² / 319.69 ft²

BALCONY AREA 1.44 m² / 15.50 ft²

TOTAL AREA 31.14 m² / 335.19 ft²

## Disclaimer:

 STUDIO
 TYPE ST-A2

 UNIT NO.
 121,221,321,421,521

 SUITE AREA
 30.63 m² / 329.70 ft²

 BALCONY AREA
 1.44 m² / 15.50 ft²

 TOTAL AREA
 32.07 m² / 345.20 ft²

## Disclaimer:

 STUDIO
 TYPE ST-A3

 UNIT NO.
 228,428

 SUITE AREA
 29.78 m² / 320.55 ft²

 BALCONY AREA
 1.44 m²/ 15.50 ft²

 TOTAL AREA
 31.22 m² / 336.05 ft²

## Disclaimer:

STUDIO TYPE ST-B1

118,123,212,216,225,227

UNIT NO. **318,323,412,416,425,427** 

518,523

SUITE AREA **29.7 m² / 319.69 ft²** 

TOTAL AREA

29.7 m<sup>2</sup> / 319.69 ft<sup>2</sup>

# Disclaimer:

STUDIO

TYPE ST-B1-M

UNIT NO.

113,115,126,217,222 313,315,326,417,422,513

515,526

**SUITE AREA** 

29.7 m<sup>2</sup> / 319.69 ft<sup>2</sup>

TOTAL AREA

29.7 m<sup>2</sup> / 319.69 ft<sup>2</sup>

# Disclaimer:

TYPE ST-B2

UNIT NO. 128,328,528

SUITE AREA 29.78 m² / 320.55 ft²

TOTAL AREA 29.78 m² / 320.55 ft²

## Disclaimer:

| STUDIO       | TYPE ST-C1                                 |
|--------------|--------------------------------------------|
| UNIT NO.     | 119,124,219,224,319,324<br>419,424,519,524 |
| SUITE AREA   | 29.70 m² / 319.69 ft²                      |
| BALCONY AREA | 3.58 m²/ 38.54 ft²                         |
| TOTAL AREA   | 33.28 m² / 358.23 ft²                      |

STUDIO

TYPE ST-C1 M

UNIT NO.

114,214,314,414,514

SUITE AREA

29.70 m² / 319.69 ft²

BALCONY AREA

3.58 m² / 38.54 ft²

TOTAL AREA

33.28 m² / 358.23 ft²

## Disclaimer:

 STUDIO
 TYPE ST-D1

 UNIT NO.
 120,220,320,420,520

 SUITE AREA
 30.73 m² / 330.78 ft²

 BALCONY AREA
 3.85 m² / 41.44 ft²

 TOTAL AREA
 34.58 m² / 372.22 ft²