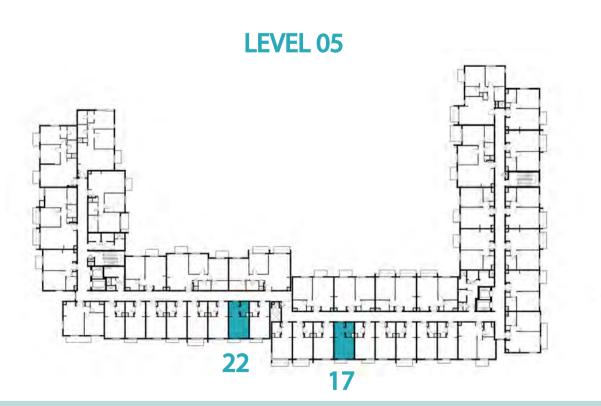

STUDIO

TYPE ST-C1 M

UNIT NO.

114,214,314,414,514

SUITE AREA

29.70 m² / 319.69 ft²

BALCONY AREA

3.58 m² / 38.54 ft²

TOTAL AREA

33.28 m² / 358.23 ft²