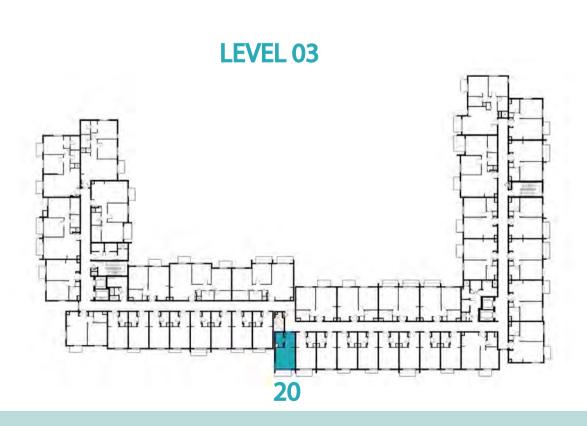

TYPE ST-A1

UNIT NO.

213,226,413,426

SUITE AREA

29.70 m² / 319.69 ft²

BALCONY AREA

1.44 m²/ 15.50 ft²

TOTAL AREA