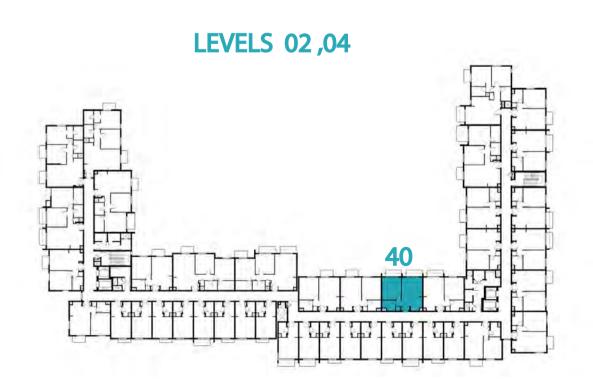

| 1 BEDROOM    | TYPE 1A-16 M          |
|--------------|-----------------------|
| UNIT NO.     | 240,340,440,540       |
| SUITE AREA   | 54.80 m² / 589.87 ft² |
| BALCONY AREA | 7.26 m²/ 78.15 ft²    |
| TOTAL AREA   | 62.06 m² / 668.01 ft² |