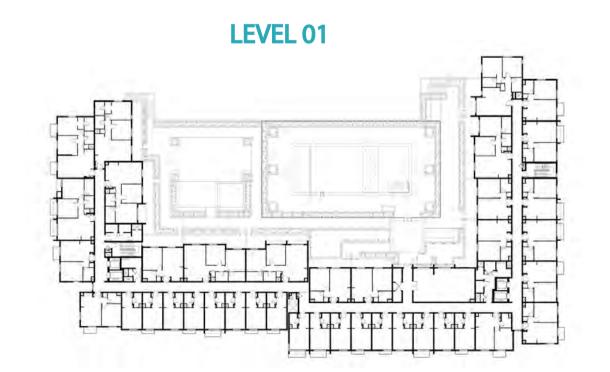

d by the centre line of the demising or partition walls separating one unit from another unit, the exterior partition walls separating one unit from another unit, the outmost face of the enclosing guard and the external face of the unit adjoining the balcony. 7. The units are measured at typical floor in the building. Columns may vary in size depending on the floor level.



2 BEDROOM

TYPE 2A-7

UNIT NO.

134

SUITE AREA

86.05 m² / 926.24 ft²

TOTAL AREA

GARDEN
TERRACE

43.79 m² / 471.36 ft²



















## Disclaimer:



| 2 BEDROOM    | TYPE 2A-8               |
|--------------|-------------------------|
| UNIT NO.     | 234,334,434,534         |
| SUITE AREA   | 86.05 m² / 926.24 ft²   |
| BALCONY AREA | 7.36 m²/ 79.22 ft²      |
| TOTAL AREA   | 93.41 m² / 1,005.47 ft² |





















| 2 BEDROOM    | TYPE 2A-9             |
|--------------|-----------------------|
| UNIT NO.     | 131,231,331,431,531   |
| SUITE AREA   | 85.22 m² / 917.31 ft² |
| BALCONY AREA | 7.36 m²/ 79.22 ft²    |
| TOTAL AREA   | 92.58 m² / 996.53 ft² |





















2 BEDROOM

UNIT NO.

103

SUITE AREA

85.22 m² / 917.31 ft²

TOTAL AREA

GARDEN
TERRACE

37.77 m² / 406.56 ft²



















## Disclaimer:



| 2 BEDROOM    | TYPE 2A-11              |
|--------------|-------------------------|
| UNIT NO.     | 203,303,403,503         |
| SUITE AREA   | 85.22 m² / 917.31 ft²   |
| BALCONY AREA | 8.9 m²/ 95.80 ft²       |
| TOTAL AREA   | 94.12 m² / 1,013.11 ft² |





















2 BEDROOM

TYPE 2B-1

UNIT NO.

133

SUITE AREA

90.01 m² / 968.87 ft²

TOTAL AREA

90.01