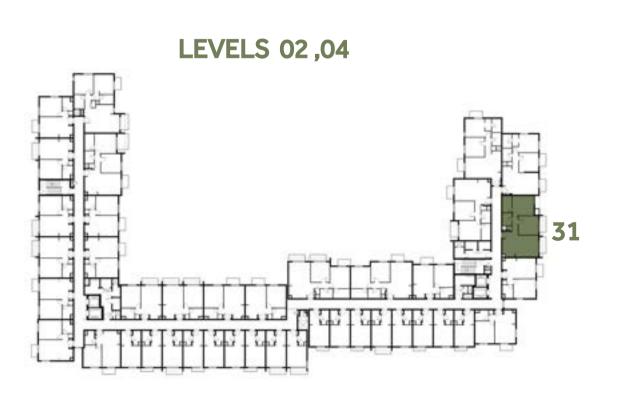

### Disclaimer:

| 2 BEDROOM               | TYPE 2A-1                                     |
|-------------------------|-----------------------------------------------|
| UNIT NO.                | 137                                           |
| SUITE AREA              | 86.56 m² / 931.72 ft²                         |
| COVERED<br>TERRACE AREA | 10.44 m <sup>2</sup> / 112.38 ft <sup>2</sup> |
| TOTAL AREA              | 97.00 m² / 1,044.10 ft²                       |
| TERRACE<br>AREA         | 14.99 m <sup>2</sup> / 161.35 ft <sup>2</sup> |