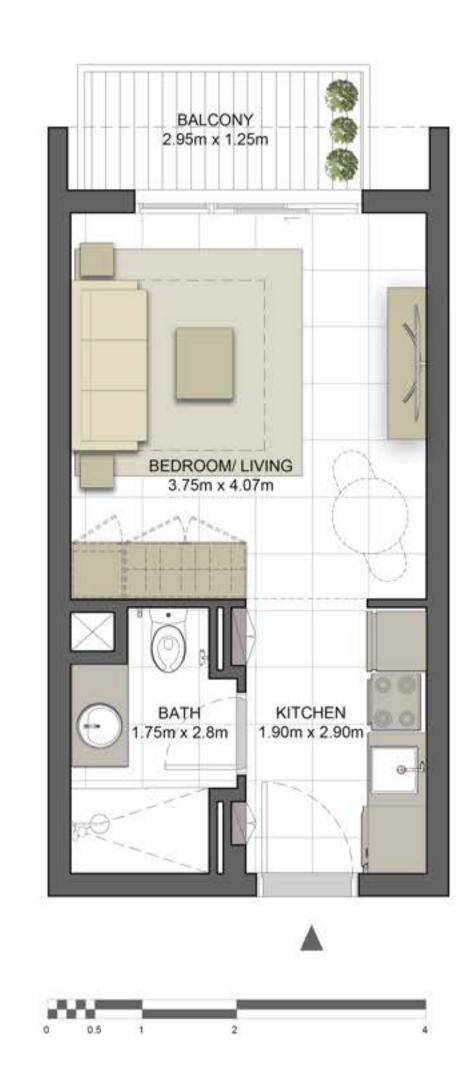

### Disclaimer:

| STUDIO       | TYPE ST-C1                                          |
|--------------|-----------------------------------------------------|
| UNIT NO.     | 119, 124, 219, 224, 319,<br>324, 419, 424, 519, 524 |
| SUITE AREA   | 29.70 m² / 319.69 ft²                               |
| BALCONY AREA | 3.71 m²/ 39.93 ft²                                  |
| TOTAL AREA   | 33.41 m² / 359.62 ft²                               |

### Disclaimer:

| STUDIO       | TYPE ST-C1 M                                  |
|--------------|-----------------------------------------------|
| UNIT NO.     | 114, 214, 314, 414, 514                       |
| SUITE AREA   | 29.70 m <sup>2</sup> / 319.69 ft <sup>2</sup> |
| BALCONY AREA | 3.71 m²/ 39.93 ft²                            |
| TOTAL AREA   | 33.41 m² / 359.62 ft²                         |

BALCONY 1.20m x 2.40m