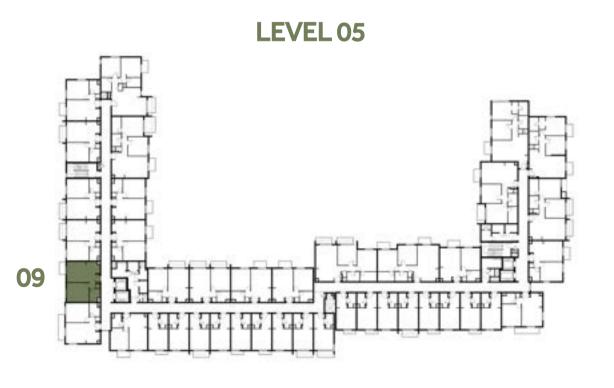

#### Disclaimer:

| STUDIO     | TYPE ST-B1-M                                                        |
|------------|---------------------------------------------------------------------|
| UNIT NO.   | 113, 115, 126, 217, 222<br>313, 315, 326, 417, 422<br>513, 515, 526 |
| SUITE AREA | 29.7 m <sup>2</sup> / 319.69 ft <sup>2</sup>                        |
| TOTAL AREA | 29.7 m² / 319.69 ft²                                                |