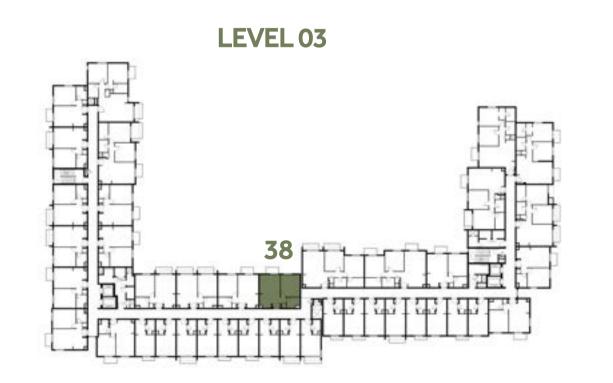

### Disclaimer:

| 1 BEDROOM    | TYPE 1F-1                                   |
|--------------|---------------------------------------------|
| UNIT NO.     | 129, 229, 329, 429,529                      |
| SUITE AREA   | 55.79 m² / 600.52 ft²                       |
| BALCONY AREA | 2.96 m <sup>2</sup> / 31.86 ft <sup>2</sup> |
| TOTAL AREA   | 58.75 m² / 632.38 ft²                       |