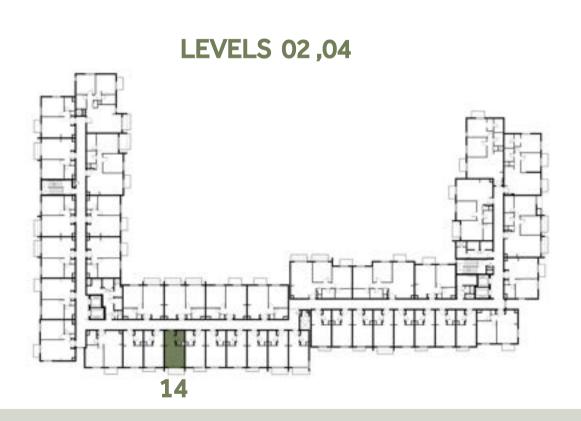

### Disclaimer:

| STUDIO       | TYPE ST-C1 M                                  |
|--------------|-----------------------------------------------|
| UNIT NO.     | 114, 214, 314, 414, 514                       |
| SUITE AREA   | 29.70 m <sup>2</sup> / 319.69 ft <sup>2</sup> |
| BALCONY AREA | 3.71 m²/ 39.93 ft²                            |
| TOTAL AREA   | 33.41 m² / 359.62 ft²                         |