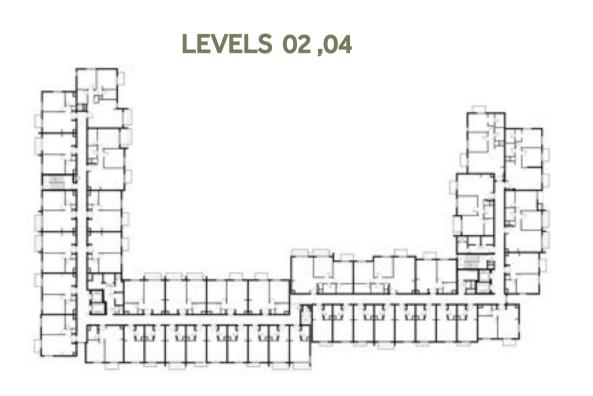

### Disclaimer:

| 1 BEDROOM    | TYPE 1A-1                                   |
|--------------|---------------------------------------------|
| UNIT NO.     | 109, 209, 309, 409, 509                     |
| SUITE AREA   | 54.80 m²/ 589.86 ft²                        |
| BALCONY AREA | 2.96 m <sup>2</sup> / 31.86 ft <sup>2</sup> |
| TOTAL AREA   | 57.76 m² / 621.72 ft²                       |

### Disclaimer:

| 1 BEDROOM    | TYPE 1A-2                                   |
|--------------|---------------------------------------------|
| UNIT NO.     | 108, 208, 308, 408, 508                     |
| SUITE AREA   | 54.80 m²/ 589.86 ft²                        |
| BALCONY AREA | 3.68 m <sup>2</sup> / 39.61 ft <sup>2</sup> |
| TOTAL AREA   | 58.48 m² / 629.47 ft²                       |

### Disclaimer:

| 1 BEDROOM    | TYPE 1A-3M                                  |
|--------------|---------------------------------------------|
| UNIT NO.     | 107, 207, 307, 407, 507                     |
| SUITE AREA   | 55.31 m²/ 595.35 ft²                        |
| BALCONY AREA | 3.68 m <sup>2</sup> / 39.61 ft <sup>2</sup> |
| TOTAL AREA   | 58.99 m² / 634.96 ft²                       |

### Disclaimer:

| 1 BEDROOM    | TYPE 1A-4                                   |
|--------------|---------------------------------------------|
| UNIT NO.     | 106, 206, 306, 406, 506                     |
| SUITE AREA   | 55.31 m²/ 595.35 ft²                        |
| BALCONY AREA | 3.87 m <sup>2</sup> / 41.66 ft <sup>2</sup> |
| TOTAL AREA   | 59.18 m² / 637.01 ft²                       |

### Disclaimer:

| 1 BEDROOM    | TYPE 1A-6                                     |
|--------------|-----------------------------------------------|
| UNIT NO.     | 202, 302, 402, 502                            |
| SUITE AREA   | 54.75m <sup>2</sup> / 589.32 ft <sup>2</sup>  |
| BALCONY AREA | 2.96 m <sup>2</sup> / 31.86 ft <sup>2</sup>   |
| TOTAL AREA   | 57.71 m <sup>2</sup> / 621.19 ft <sup>2</sup> |

### Disclaimer:

| 1 BEDROOM    | TYPE 1A-8M            |
|--------------|-----------------------|
| UNIT NO.     | 201, 301, 401, 501    |
| SUITE AREA   | 55.14 m²/ 593.52 ft²  |
| BALCONY AREA | 2.96 m²/ 31.86 ft²    |
| TOTAL AREA   | 58.10 m² / 625.38 ft² |

### Disclaimer:

| 1 BEDROOM    | TYPE 1A-10                                  |
|--------------|---------------------------------------------|
| UNIT NO.     | 239, 339, 439, 539                          |
| SUITE AREA   | 54.68 m²/ 588.57 ft²                        |
| BALCONY AREA | 2.96 m <sup>2</sup> / 31.86 ft <sup>2</sup> |
| TOTAL AREA   | 57.64 m² / 620.43 ft²                       |

### Disclaimer:

| 1 BEDROOM    | TYPE 1A-12M                                 |
|--------------|---------------------------------------------|
| UNIT NO.     | 238, 338, 438, 538                          |
| SUITE AREA   | 55.34 m² / 595.67 ft²                       |
| BALCONY AREA | 2.96 m <sup>2</sup> / 31.86 ft <sup>2</sup> |
| TOTAL AREA   | 58.30m² / 627.54 ft²                        |

#### Disclaimer:

| 1 BEDROOM    | TYPE 1A-14 M                                |
|--------------|---------------------------------------------|
| UNIT NO.     | 235, 335, 435, 535                          |
| SUITE AREA   | 55.19 m² / 594.06 ft²                       |
| BALCONY AREA | 2.96 m <sup>2</sup> / 31.86 ft <sup>2</sup> |
| TOTAL AREA   | 58.15 m² / 625.92 ft²                       |

### Disclaimer:

| 1 BEDROOM    | TYPE 1B-1                                   |
|--------------|---------------------------------------------|
| UNIT NO.     | 110, 210, 310, 410,510                      |
| SUITE AREA   | 57.32 m² / 616.99 ft²                       |
| BALCONY AREA | 2.96 m <sup>2</sup> / 31.86 ft <sup>2</sup> |
| TOTAL AREA   | 60.28 m² / 648.85 ft²                       |

### Disclaimer:

| 1 BEDROOM    | TYPE 1C-1                                   |
|--------------|---------------------------------------------|
| UNIT NO.     | 111, 311, 511                               |
| SUITE AREA   | 54.48 m² / 586.42 ft²                       |
| BALCONY AREA | 2.96 m <sup>2</sup> / 31.86 ft <sup>2</sup> |
| TOTAL AREA   | 57.44 m² / 618.28 ft²                       |

### Disclaimer:

| 1 BEDROOM    | TYPE 1C-2                                     |
|--------------|-----------------------------------------------|
| UNIT NO.     | 211, 411                                      |
| SUITE AREA   | 54.48 m <sup>2</sup> / 586.42 ft <sup>2</sup> |
| BALCONY AREA | 2.96 m <sup>2</sup> / 31.86 ft <sup>2</sup>   |
| TOTAL AREA   | 57.44 m² / 618.28 ft²                         |

### Disclaimer:

| 1 BEDROOM    | TYPE 1D-1                                   |
|--------------|---------------------------------------------|
| UNIT NO.     | 105, 205, 305, 405, 505                     |
| SUITE AREA   | 55.13 m² / 593.41 ft²                       |
| BALCONY AREA | 2.96 m <sup>2</sup> / 31.86 ft <sup>2</sup> |
| TOTAL AREA   | 58.09 m² / 625.28 ft²                       |

### Disclaimer:

| 1 BEDROOM    | TYPE 1E-1                                     |
|--------------|-----------------------------------------------|
| UNIT NO.     | 130, 230, 330, 430, 530                       |
| SUITE AREA   | 55.52 m <sup>2</sup> / 597.61 ft <sup>2</sup> |
| BALCONY AREA | 2.96 m <sup>2</sup> / 31.86 ft <sup>2</sup>   |
| TOTAL AREA   | 58.48 m² / 629.47 ft²                         |

### Disclaimer:

| 1 BEDROOM    | TYPE 1F-1                                   |
|--------------|---------------------------------------------|
| UNIT NO.     | 129, 229, 329, 429,529                      |
| SUITE AREA   | 55.79 m² / 600.52 ft²                       |
| BALCONY AREA | 2.96 m <sup>2</sup> / 31.86 ft <sup>2</sup> |
| TOTAL AREA   | 58.75 m² / 632.38 ft²                       |