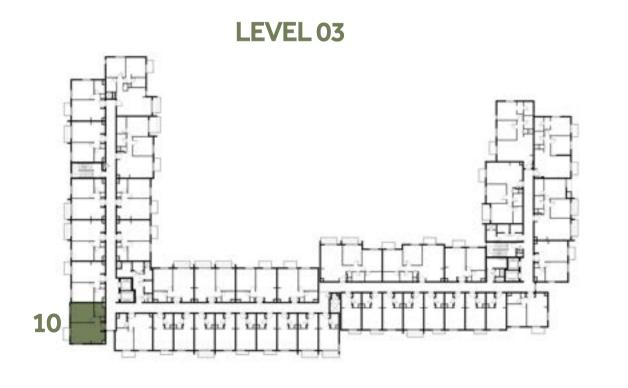

| STUDIO       | TYPE ST-A1                                    |
|--------------|-----------------------------------------------|
| UNIT NO.     | 213,226,413,426                               |
| SUITE AREA   | 29.70 m <sup>2</sup> / 319.69 ft <sup>2</sup> |
| BALCONY AREA | 1.52 m <sup>2</sup> / 16.36 ft <sup>2</sup>   |
| TOTAL AREA   | 31.22 m² / 336.05 ft²                         |

### Disclaimer:

| STUDIO       | TYPE ST-A1-B                                 |
|--------------|----------------------------------------------|
| UNIT NO.     | 117, 122, 215, 317, 322<br>415,517,522       |
| SUITE AREA   | 29.7 m <sup>2</sup> / 319.69 ft <sup>2</sup> |
| BALCONY AREA | 1.52 m²/ 16.36 ft²                           |
| TOTAL AREA   | 31.22 m² / 336.05 ft²                        |

### Disclaimer:

| STUDIO       | TYPE ST-A1-M                                   |
|--------------|------------------------------------------------|
| UNIT NO.     | 112, 125, 127, 312, 325,<br>327, 512, 525, 527 |
| SUITE AREA   | 29.7 m <sup>2</sup> / 319.69 ft <sup>2</sup>   |
| BALCONY AREA | 1.52 m²/ 16.36 ft²                             |
| TOTAL AREA   | 31.22 m <sup>2</sup> / 336.05 ft <sup>2</sup>  |

### Disclaimer:

| STUDIO       | TYPE ST-A1-M-B                                |
|--------------|-----------------------------------------------|
| UNIT NO.     | 116, 218, 223, 316, 418<br>423, 516           |
| SUITE AREA   | 29.70 m <sup>2</sup> / 319.69 ft <sup>2</sup> |
| BALCONY AREA | 1.52 m <sup>2</sup> / 16.36 ft <sup>2</sup>   |
| TOTAL AREA   | 31.22 m² / 336.05 ft²                         |

### Disclaimer:

| STUDIO       | TYPE ST-A2                                    |
|--------------|-----------------------------------------------|
| UNIT NO.     | 121, 221, 321, 421, 521                       |
| SUITE AREA   | 30.63 m <sup>2</sup> / 329.70 ft <sup>2</sup> |
| BALCONY AREA | 1.52 m²/ 16.36 ft²                            |
| TOTAL AREA   | 32.15 m² / 346.06 ft²                         |

### Disclaimer:

| STUDIO       | TYPE ST-A3                                    |
|--------------|-----------------------------------------------|
| UNIT NO.     | 228, 428                                      |
| SUITE AREA   | 29.77 m <sup>2</sup> / 320.44 ft <sup>2</sup> |
| BALCONY AREA | 1.52 m <sup>2</sup> / 16.36 ft <sup>2</sup>   |
| TOTAL AREA   | 31.29 m² / 336.80 ft²                         |

### Disclaimer:

 STUDIO
 TYPE ST-B1

 118, 123, 212, 216, 225, 227, 318, 323, 412, 416, 425, 427, 518, 523

 SUITE AREA
 29.7 m² / 319.69 ft²

 TOTAL AREA
 29.7 m² / 319.69 ft²

#### Disclaimer:

| STUDIO     | TYPE ST-B1-M                                                        |
|------------|---------------------------------------------------------------------|
| UNIT NO.   | 113, 115, 126, 217, 222<br>313, 315, 326, 417, 422<br>513, 515, 526 |
| SUITE AREA | 29.7 m <sup>2</sup> / 319.69 ft <sup>2</sup>                        |
| TOTAL AREA | 29.7 m² / 319.69 ft²                                                |

### Disclaimer:

| TOTAL AREA | 29.77 m² / 320.44 ft²                         |
|------------|-----------------------------------------------|
| SUITE AREA | 29.77 m <sup>2</sup> / 320.44 ft <sup>2</sup> |
| UNIT NO.   | 128, 328, 528                                 |
| STUDIO     | TYPE ST-B2                                    |

### Disclaimer:

| STUDIO       | TYPE ST-C1                                          |
|--------------|-----------------------------------------------------|
| UNIT NO.     | 119, 124, 219, 224, 319,<br>324, 419, 424, 519, 524 |
| SUITE AREA   | 29.70 m² / 319.69 ft²                               |
| BALCONY AREA | 3.71 m²/ 39.93 ft²                                  |
| TOTAL AREA   | 33.41 m² / 359.62 ft²                               |

### Disclaimer:

| STUDIO       | TYPE ST-C1 M                                  |
|--------------|-----------------------------------------------|
| UNIT NO.     | 114, 214, 314, 414, 514                       |
| SUITE AREA   | 29.70 m <sup>2</sup> / 319.69 ft <sup>2</sup> |
| BALCONY AREA | 3.71 m²/ 39.93 ft²                            |
| TOTAL AREA   | 33.41 m² / 359.62 ft²                         |

### Disclaimer:

| STUDIO       | TYPE ST-D1                                    |
|--------------|-----------------------------------------------|
| UNIT NO.     | 120, 220, 320, 420, 520                       |
| SUITE AREA   | 30.73 m <sup>2</sup> / 330.77 ft <sup>2</sup> |
| BALCONY AREA | 4.00 m <sup>2</sup> / 43.06 ft <sup>2</sup>   |
| TOTAL AREA   | 34.73 m² / 373.83 ft²                         |