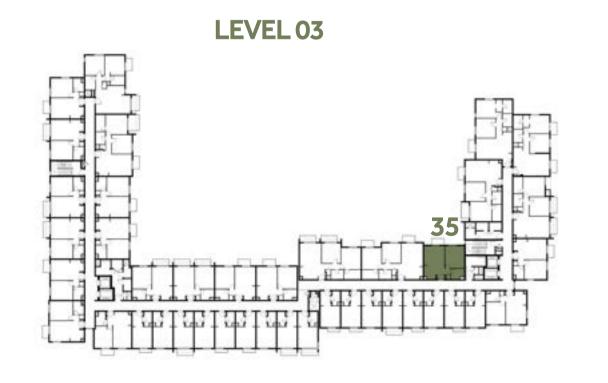

### Disclaimer:

| 1 BEDROOM    | TYPE 1A-10                                  |
|--------------|---------------------------------------------|
| UNIT NO.     | 239, 339, 439, 539                          |
| SUITE AREA   | 54.68 m²/ 588.57 ft²                        |
| BALCONY AREA | 2.96 m <sup>2</sup> / 31.86 ft <sup>2</sup> |
| TOTAL AREA   | 57.64 m² / 620.43 ft²                       |