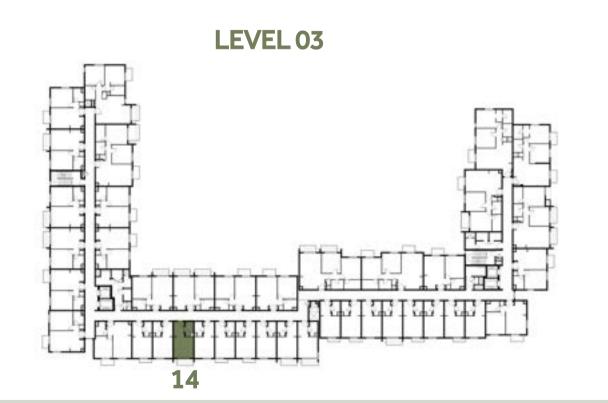

|
|--------------|-----------------------------------------------------|
| UNIT NO.     | 119, 124, 219, 224, 319,<br>324, 419, 424, 519, 524 |
| SUITE AREA   | 29.70 m² / 319.69 ft²                               |
| BALCONY AREA | 3.71 m²/ 39.93 ft²                                  |
| TOTAL AREA   | 33.41 m² / 359.62 ft²                               |

















### Disclaimer:



| STUDIO       | TYPE ST-C1 M                                  |
|--------------|-----------------------------------------------|
| UNIT NO.     | 114, 214, 314, 414, 514                       |
| SUITE AREA   | 29.70 m <sup>2</sup> / 319.69 ft <sup>2</sup> |
| BALCONY AREA | 3.71 m²/ 39.93 ft²                            |
| TOTAL AREA   | 33.41 m² / 359.62 ft²                         |

















### Disclaimer:



| STUDIO       | TYPE ST-D1                                    |
|--------------|-----------------------------------------------|
| UNIT NO.     | 120, 220, 320, 420, 520                       |
| SUITE AREA   | 30.73 m <sup>2</sup> / 330.77 ft <sup>2</sup> |
| BALCONY AREA | 4.00 m <sup>2</sup> / 43.06 ft <sup>2</sup>   |
| TOTAL AREA   | 34.73 m² / 373.83 ft²                         |

















### Disclaimer:



| 1 BEDROOM    | TYPE 1A-1                                   |
|--------------|---------------------------------------------|
| UNIT NO.     | 109, 209, 309, 409, 509                     |
| SUITE AREA   | 54.80 m²/ 589.86 ft²                        |
| BALCONY AREA | 2.96 m <sup>2</sup> / 31.86 ft <sup>2</sup> |
| TOTAL AREA   | 57.76 m² / 62