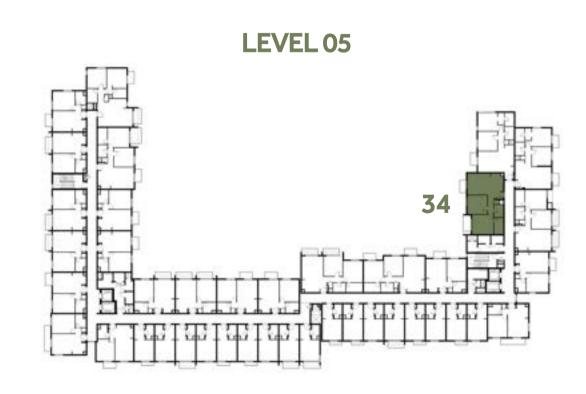

#### Disclaimer:

| 1 BEDROOM    | TYPE 1A-14 M                                |
|--------------|---------------------------------------------|
| UNIT NO.     | 235, 335, 435, 535                          |
| SUITE AREA   | 55.19 m² / 594.06 ft²                       |
| BALCONY AREA | 2.96 m <sup>2</sup> / 31.86 ft <sup>2</sup> |
| TOTAL AREA   | 58.15 m² / 625.92 ft²                       |