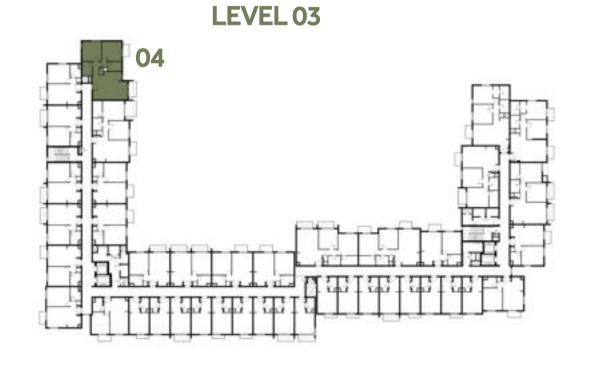

UNIT NO.                | 104                                         |
| SUITE AREA              | 89.47 m² / 963.05 ft²                       |
| COVERED<br>TERRACE AREA | 4.12 m <sup>2</sup> / 44.35 ft <sup>2</sup> |
| TOTAL AREA              | 93.59 m² / 1,007.39 ft²                     |
| TERRACE                 | 23.88 m²/ 257.04 ft²                        |















**AREA** 



### Disclaimer:



| 2 BEDROOM    | TYPE 2D-2                                   |
|--------------|---------------------------------------------|
| UNIT NO.     | 204, 304, 404, 504                          |
| SUITE AREA   | 89.47 m² / 963.05 ft²                       |
| BALCONY AREA | 7.08 m <sup>2</sup> / 76.21 ft <sup>2</sup> |
| TOTAL AREA   | 96.55 m² / 1,039.26 ft²                     |

















### Disclaimer: