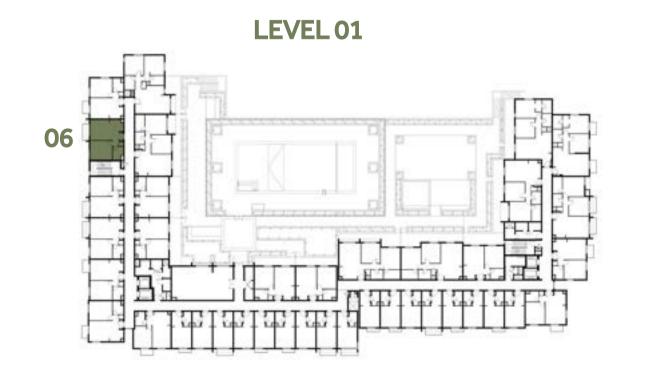

:



| 1 BEDROOM    | TYPE 1A-3M                                  |
|--------------|---------------------------------------------|
| UNIT NO.     | 107, 207, 307, 407, 507                     |
| SUITE AREA   | 55.31 m²/ 595.35 ft²                        |
| BALCONY AREA | 3.68 m <sup>2</sup> / 39.61 ft <sup>2</sup> |
| TOTAL AREA   | 58.99 m² / 634.96 ft²                       |

















### Disclaimer:



| 1 BEDROOM    | TYPE 1A-4                                   |
|--------------|---------------------------------------------|
| UNIT NO.     | 106, 206, 306, 406, 506                     |
| SUITE AREA   | 55.31 m²/ 595.35 ft²                        |
| BALCONY AREA | 3.87 m <sup>2</sup> / 41.66 ft <sup>2</sup> |
| TOTAL AREA   | 59.18 m² / 637.01 ft²                       |

















### Disclaimer:



| 1 BEDROOM               | TYPE 1A-5                                     |
|-------------------------|-----------------------------------------------|
| UNIT NO.                | 102                                           |
| SUITE AREA              | 54.75 m²/ 589.32 ft²                          |
| COVERED<br>TERRACE AREA | 2.96 m <sup>2</sup> / 31.86 ft <sup>2</sup>   |
| TOTAL AREA              | 57.71 m <sup>2</sup> / 621.19 ft <sup>2</sup> |
| TERRACE<br>AREA         | 24.82 m <sup>2</sup> / 267.16 ft <sup>2</sup> |

















### Disclaimer:



| 1 BEDROOM    | TYPE 1A-6                                     |
|--------------|-----------------------------------------------|
| UNIT NO.     | 202, 302, 402, 502                            |
| SU