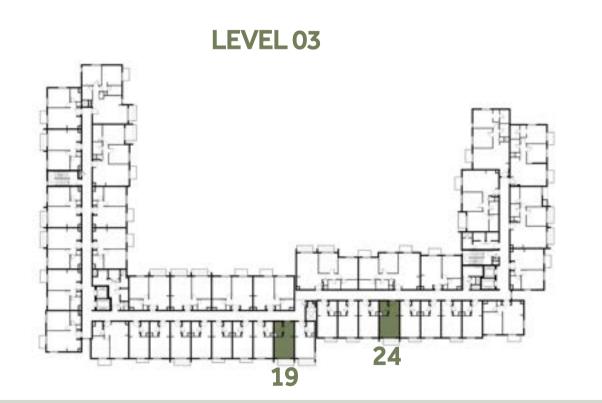

Disclaimer:



| TOTAL AREA | 29.77 m² / 320.44 ft²                         |
|------------|-----------------------------------------------|
| SUITE AREA | 29.77 m <sup>2</sup> / 320.44 ft <sup>2</sup> |
| UNIT NO.   | 128, 328, 528                                 |
| STUDIO     | TYPE ST-B2                                    |

















### Disclaimer:



| STUDIO       | TYPE ST-C1                                          |
|--------------|-----------------------------------------------------|
| UNIT NO.     | 119, 124, 219, 224, 319,<br>324, 419, 424, 519, 524 |
| SUITE AREA   | 29.70 m² / 319.69 ft²                               |
| BALCONY AREA | 3.71 m²/ 39.93 ft²                                  |
| TOTAL AREA   | 33.41 m² / 359.62 ft²                               |

















### Disclaimer:



| STUDIO       | TYPE ST-C1 M                                  |
|--------------|-----------------------------------------------|
| UNIT NO.     | 114, 214, 314, 414, 514                       |
| SUITE AREA   | 29.70 m <sup>2</sup> / 319.69 ft <sup>2</sup> |
| BALCONY AREA | 3.71 m²/ 39.93 ft²                            |
| TOTAL AREA   | 33.41 m² / 359.62 ft²                         |

















### Disclaimer:



| STUDIO       | TYPE ST-D1                                    |
|--------------|-----------------------------------------------|
| UNIT NO.     | 120, 220, 320, 420, 520                       |
| SUITE AREA   | 30.73 m <sup>2</sup> / 330.77 ft <sup>2</sup> |
| BALCONY AREA | 4.00 m <sup>2</sup> / 43.06 ft <sup>2</sup>   |
| TOTAL AREA   | 34.