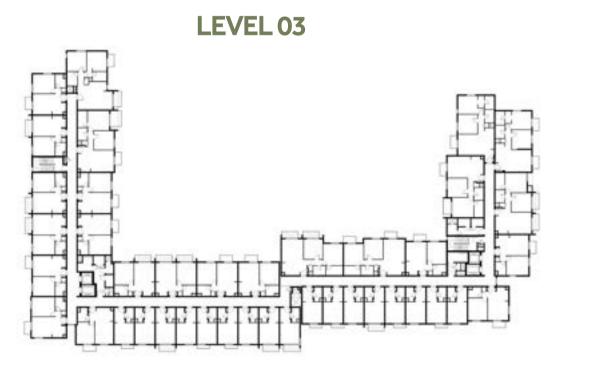

| STUDIO       | TYPE ST-A1                                    |
|--------------|-----------------------------------------------|
| UNIT NO.     | 213,226,413,426                               |
| SUITE AREA   | 29.70 m <sup>2</sup> / 319.69 ft <sup>2</sup> |
| BALCONY AREA | 1.52 m <sup>2</sup> / 16.36 ft <sup>2</sup>   |
| TOTAL AREA   | 31.22 m² / 336.05 ft²                         |

### Disclaimer:

| STUDIO       | TYPE ST-A1-B                                 |
|--------------|----------------------------------------------|
| UNIT NO.     | 117, 122, 215, 317, 322<br>415,517,522       |
| SUITE AREA   | 29.7 m <sup>2</sup> / 319.69 ft <sup>2</sup> |
| BALCONY AREA | 1.52 m²/ 16.36 ft²                           |
| TOTAL AREA   | 31.22 m² / 336.05 ft²                        |

### Disclaimer:

| STUDIO       | TYPE ST-A1-M                                   |
|--------------|------------------------------------------------|
| UNIT NO.     | 112, 125, 127, 312, 325,<br>327, 512, 525, 527 |
| SUITE AREA   | 29.7 m <sup>2</sup> / 319.69 ft <sup>2</sup>   |
| BALCONY AREA | 1.52 m²/ 16.36 ft²                             |
| TOTAL AREA   | 31.22 m <sup>2</sup> / 336.05 ft <sup>2</sup>  |

### Disclaimer:

| STUDIO       | TYPE ST-A1-M-B                                |
|--------------|-----------------------------------------------|
| UNIT NO.     | 116, 218, 223, 316, 418<br>423, 516           |
| SUITE AREA   | 29.70 m <sup>2</sup> / 319.69 ft <sup>2</sup> |
| BALCONY AREA | 1.52 m <sup>2</sup> / 16.36 ft <sup>2</sup>   |
| TOTAL AREA   | 31.22 m² / 336.05 ft²                         |

### Disclaimer:

| STUDIO       | TYPE ST-A2                                    |
|--------------|-----------------------------------------------|
| UNIT NO.     | 121, 221, 321, 421, 521                       |
| SUITE AREA   | 30.63 m <sup>2</sup> / 329.70 ft <sup>2</sup> |
| BALCONY AREA | 1.52 m²/ 16.36 ft²                            |
| TOTAL AREA   | 32.15 m² / 346.06 ft²                         |

### Disclaimer:

| STUDIO       | TYPE ST-A3                                    |
|--------------|-----------------------------------------------|
| UNIT NO.     | 228, 428                                      |
| SUITE AREA   | 29.77 m <sup>2</sup> / 320.44 ft <sup>2</sup> |
| BALCONY AREA | 1.52 m <sup>2</sup> / 16.36 ft <sup>2</sup>   |
| TOTAL AREA   | 31.29 m² / 336.80 ft²                         |

### Disclaimer:

 STUDIO
 TYPE ST-B1

 118, 123, 212, 216, 225, 227, 318, 323, 412, 416, 425, 427, 518, 523

 SUITE AREA
 29.7 m² / 319.69 ft²

 TOTAL AREA
 29.7 m² / 319.69 ft²

#### Disclaimer:

| STUDIO     | TYPE ST-B1-M                                                        |
|------------|---------------------------------------------------------------------|
| UNIT NO.   | 113, 115, 126, 217, 222<br>313, 315, 326, 417, 422<br>513, 515, 526 |
| SUITE AREA | 29.7 m <sup>2</sup> / 319.69 ft <sup>2</sup>                        |
| TOTAL AREA | 29.7 m² / 319.69 ft²                                                |

### Disclaimer:

| TOTAL AREA | 29.77 m² / 320.44 ft²                         |
|------------|-----------------------------------------------|
| SUITE AREA | 29.77 m <sup>2</sup> / 320.44 ft <sup>2</sup> |
| UNIT NO.   | 128, 328, 528                                 |
| STUDIO     | TYPE ST-B2                                    |

### Disclaimer:

| STUDIO       | TYPE ST-C1                                          |
|--------------|-----------------------------------------------------|
| UNIT NO.     | 119, 124, 219, 224, 319,<br>324, 419, 424, 519, 524 |
| SUITE AREA   | 29.70 m² / 319.69 ft²                               |
| BALCONY AREA | 3.71 m²/ 39.93 ft²                                  |
| TOTAL AREA   | 33.41 m² / 359.62 ft²                               |

### Disclaimer:

| STUDIO       | TYPE ST-C1 M                                  |
|--------------|-----------------------------------------------|
| UNIT NO.     | 114, 214, 314, 414, 514                       |
| SUITE AREA   | 29.70 m <sup>2</sup> / 319.69 ft <sup>2</sup> |
| BALCONY AREA | 3.71 m²/ 39.93 ft²                            |
| TOTAL AREA   | 33.41 m² / 359.62 ft²                         |

### Disclaimer:

| STUDIO       | TYPE ST-D1                                    |
|--------------|-----------------------------------------------|
| UNIT NO.     | 120, 220, 320, 420, 520                       |
| SUITE AREA   | 30.73 m <sup>2</sup> / 330.77 ft <sup>2</sup> |
| BALCONY AREA | 4.00 m <sup>2</sup> / 43.06 ft <sup>2</sup>   |
| TOTAL AREA   | 34.73 m² / 373.83 ft²                         |