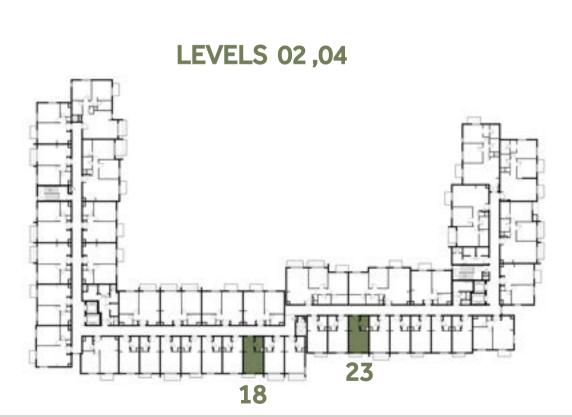

-M                                   |
|--------------|------------------------------------------------|
| UNIT NO.     | 112, 125, 127, 312, 325,<br>327, 512, 525, 527 |
| SUITE AREA   | 29.7 m <sup>2</sup> / 319.69 ft <sup>2</sup>   |
| BALCONY AREA | 1.52 m²/ 16.36 ft²                             |
| TOTAL AREA   | 31.22 m <sup>2</sup> / 336.05 ft <sup>2</sup>  |

















### Disclaimer:



| STUDIO       | TYPE ST-A1-M-B                                |
|--------------|-----------------------------------------------|
| UNIT NO.     | 116, 218, 223, 316, 418<br>423, 516           |
| SUITE AREA   | 29.70 m <sup>2</sup> / 319.69 ft <sup>2</sup> |
| BALCONY AREA | 1.52 m <sup>2</sup> / 16.36 ft <sup>2</sup>   |
| TOTAL AREA   | 31.22 m² / 336.05 ft²                         |

















### Disclaimer:



| STUDIO       | TYPE ST-A2                                    |
|--------------|-----------------------------------------------|
| UNIT NO.     | 121, 221, 321, 421, 521                       |
| SUITE AREA   | 30.63 m <sup>2</sup> / 329.70 ft <sup>2</sup> |
| BALCONY AREA | 1.52 m²/ 16.36 ft²                            |
| TOTAL AREA   | 32.15 m² / 346.06 ft²                         |

















### Disclaimer:



| STUDIO       | TYPE ST-A3                                    |
|--------------|-----------------------------------------------|
| UNIT NO.     | 228, 428                                      |
| SUITE AREA   | 29.77 m <sup>2</sup> / 320.44 ft <sup>2</sup> |
| BALCONY AREA | 1.52 m <sup>2</sup> / 16.36 ft <sup>2</sup>   |
| TOTAL AREA   | 3