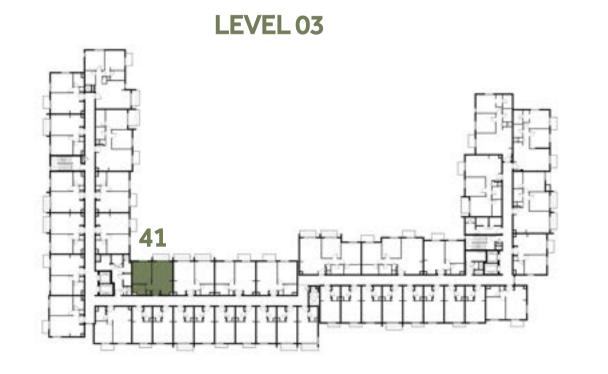

er:



| 1 BEDROOM    | TYPE 1A-14 M                                |
|--------------|---------------------------------------------|
| UNIT NO.     | 235, 335, 435, 535                          |
| SUITE AREA   | 55.19 m² / 594.06 ft²                       |
| BALCONY AREA | 2.96 m <sup>2</sup> / 31.86 ft <sup>2</sup> |
| TOTAL AREA   | 58.15 m² / 625.92 ft²                       |

















### Disclaimer:



| 1 BEDROOM    | TYPE 1A-15                                 |
|--------------|--------------------------------------------|
| UNIT NO.     | 241, 341, 441, 541                         |
| SUITE AREA   | 55.19 m² / 594.06 ft²                      |
| BALCONY AREA | 3.76m <sup>2</sup> / 40.47 ft <sup>2</sup> |
| TOTAL AREA   | 58.95 m² / 634.53 ft²                      |

















### Disclaimer:



| 1 BEDROOM    | TYPE 1A-16 M          |
|--------------|-----------------------|
| UNIT NO.     | 240, 340, 440, 540    |
| SUITE AREA   | 54.80 m² / 589.86 ft² |
| BALCONY AREA | 7.49 m²/80.62 ft²     |
| TOTAL AREA   | 62.29 m² / 670.48 ft² |

















### Disclaimer:



| 1 BEDROOM    | TYPE 1B-1                                   |
|--------------|---------------------------------------------|
| UNIT NO.     | 110, 210, 310, 410,510                      |
| SUITE AREA   | 57.32 m² / 616.99 ft²                       |
| BALCONY AREA | 2.96 m <sup>2</sup> / 31.86 ft <sup>2</sup> |
| TOTAL AREA   | 60.28 m² / 648.85 ft²                       |

















### Disclaimer:



| 1 BEDROOM    | TYPE 1C-1                                   |
|-----------