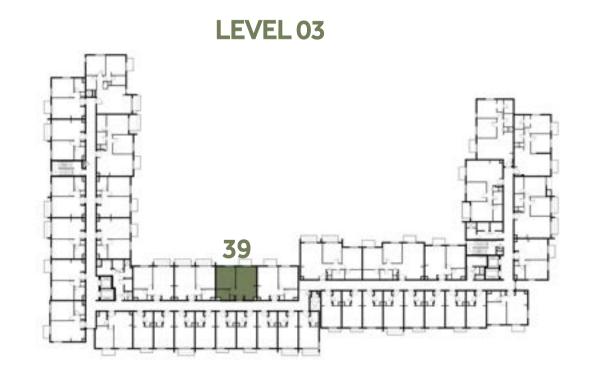

### Disclaimer:

| 1 BEDROOM    | TYPE 1A-10                                  |
|--------------|---------------------------------------------|
| UNIT NO.     | 239, 339, 439, 539                          |
| SUITE AREA   | 54.68 m²/ 588.57 ft²                        |
| BALCONY AREA | 2.96 m <sup>2</sup> / 31.86 ft <sup>2</sup> |
| TOTAL AREA   | 57.64 m² / 620.43 ft²                       |