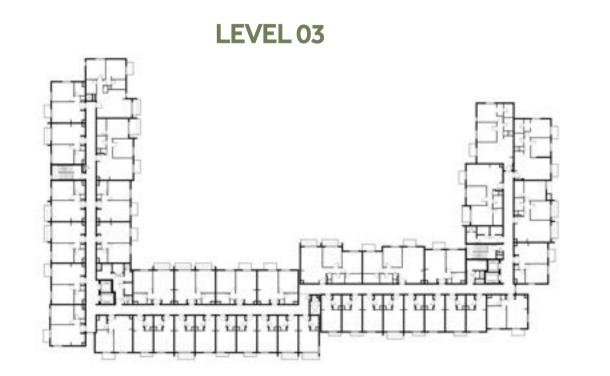

439, 539                          |
| SUITE AREA   | 54.68 m²/ 588.57 ft²                        |
| BALCONY AREA | 2.96 m <sup>2</sup> / 31.86 ft <sup>2</sup> |
| TOTAL AREA   | 57.64 m² / 620.43 ft²                       |

















### Disclaimer:



| 1 BEDROOM               | TYPE 1A-11M                                   |
|-------------------------|-----------------------------------------------|
| UNIT NO.                | 138                                           |
| SUITE AREA              | 55.34 m²/ 595.67 ft²                          |
| COVERED<br>TERRACE AREA | 2.96 m²/ 31.86 ft²                            |
| TOTAL AREA              | 58.30 m² / 627.54 ft²                         |
| TERRACE                 | 18.57 m <sup>2</sup> / 199.89 ft <sup>2</sup> |















**AREA** 



### Disclaimer:



| 1 BEDROOM    | TYPE 1A-12M                                 |
|--------------|---------------------------------------------|
| UNIT NO.     | 238, 338, 438, 538                          |
| SUITE AREA   | 55.34 m² / 595.67 ft²                       |
| BALCONY AREA | 2.96 m <sup>2</sup> / 31.86 ft <sup>2</sup> |
| TOTAL AREA   | 58.30m² / 627.54 ft²                        |

















### Disclaimer:



1 BEDROOM

TYPE 1A-13 M

UNIT NO.

135

SUITE AREA

55.19 m² / 594.06 ft²

COVERED TERRACE AREA

TOTAL AREA

58.15 m² / 625.92 ft²





22.94 m<sup>2</sup>/ 246.92 ft<sup>2</sup>











**TERRACE** 

**AREA** 



#### Disclaimer:



| 1 BEDROOM    | TYPE 1A-14 M                                |
|--------------|------------------------------