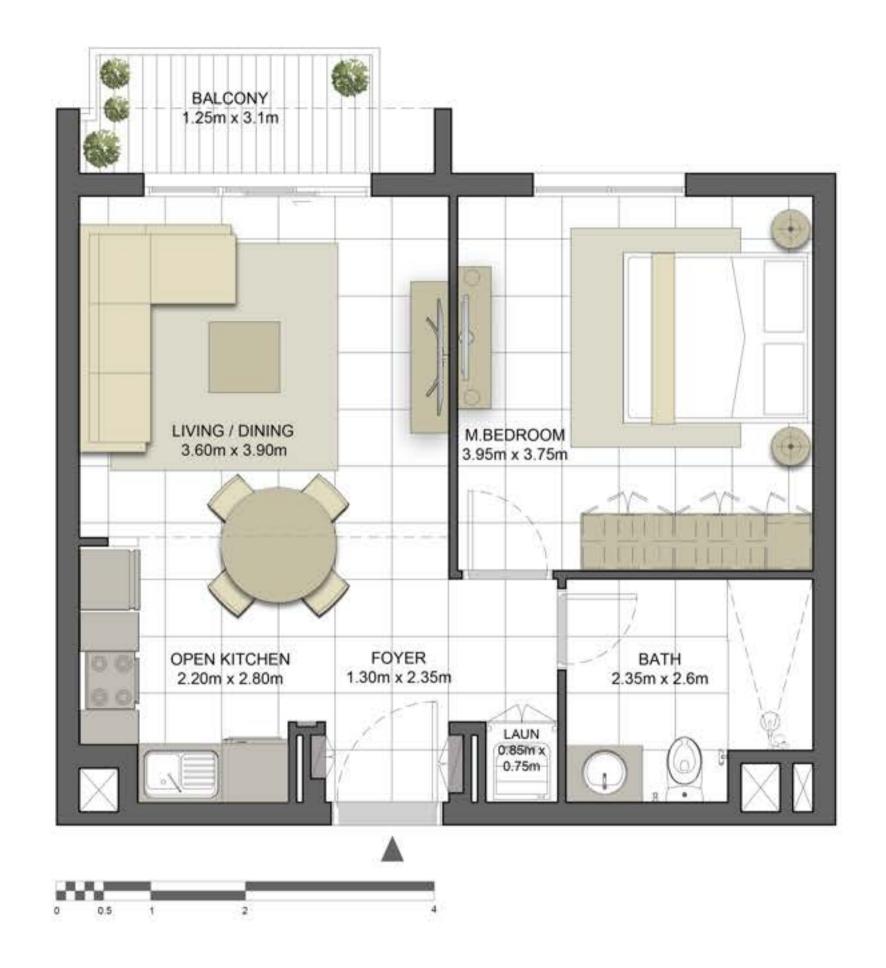

### Disclaimer:

| 1 BEDROOM    | TYPE 1A-3M                                  |
|--------------|---------------------------------------------|
| UNIT NO.     | 107, 207, 307, 407, 507                     |
| SUITE AREA   | 55.31 m²/ 595.35 ft²                        |
| BALCONY AREA | 3.68 m <sup>2</sup> / 39.61 ft <sup>2</sup> |
| TOTAL AREA   | 58.99 m² / 634.96 ft²                       |

BALCONY 1.20m x 2.40m