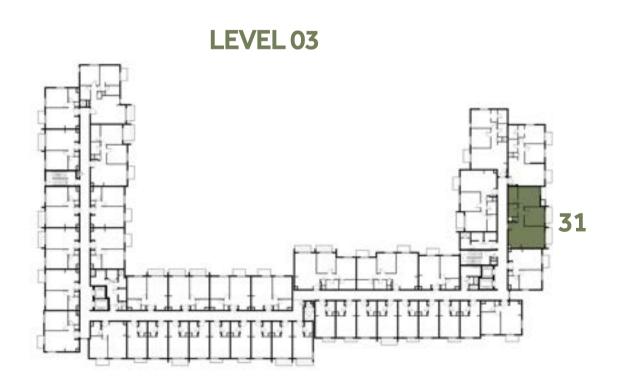

### Disclaimer:

| 2 BEDROOM               | TYPE 2A-1                                     |
|-------------------------|-----------------------------------------------|
| UNIT NO.                | 137                                           |
| SUITE AREA              | 86.56 m² / 931.72 ft²                         |
| COVERED<br>TERRACE AREA | 10.44 m <sup>2</sup> / 112.38 ft <sup>2</sup> |
| TOTAL AREA              | 97.00 m² / 1,044.10 ft²                       |
| TERRACE<br>AREA         | 14.99 m <sup>2</sup> / 161.35 ft <sup>2</sup> |