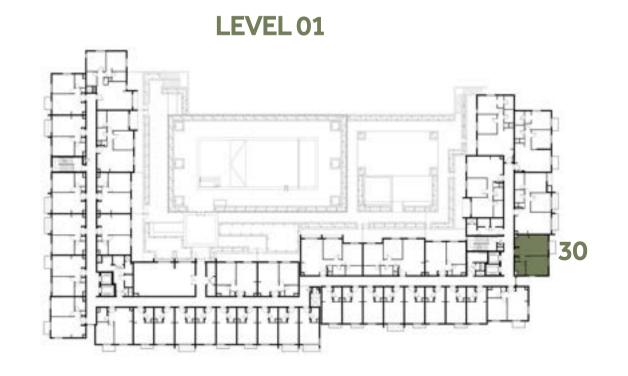

ROOM    | TYPE 1D-1                                   |
|--------------|---------------------------------------------|
| UNIT NO.     | 105, 205, 305, 405, 505                     |
| SUITE AREA   | 55.13 m² / 593.41 ft²                       |
| BALCONY AREA | 2.96 m <sup>2</sup> / 31.86 ft <sup>2</sup> |
| TOTAL AREA   | 58.09 m² / 625.28 ft²                       |

















### Disclaimer:



| 1 BEDROOM    | TYPE 1E-1                                     |
|--------------|-----------------------------------------------|
| UNIT NO.     | 130, 230, 330, 430, 530                       |
| SUITE AREA   | 55.52 m <sup>2</sup> / 597.61 ft <sup>2</sup> |
| BALCONY AREA | 2.96 m <sup>2</sup> / 31.86 ft <sup>2</sup>   |
| TOTAL AREA   | 58.48 m² / 629.47 ft²                         |















### Disclaimer:



| 1 BEDROOM    | TYPE 1F-1                                   |
|--------------|---------------------------------------------|
| UNIT NO.     | 129, 229, 329, 429,529                      |
| SUITE AREA   | 55.79 m² / 600.52 ft²                       |
| BALCONY AREA | 2.96 m <sup>2</sup> / 31.86 ft <sup>2</sup> |
| TOTAL AREA   | 58.75 m² / 632.38 ft²                       |

















### Disclaimer:



| 2 BEDROOM               | TYPE 2A-1                                     |
|-------------------------|-----------------------------------------------|
| UNIT NO.                | 137                                           |
| SUITE AREA              | 86.56 m² / 931.72 ft²                         |
| COVERED<br>TERRACE AREA | 10.44 m <sup>2</sup> /