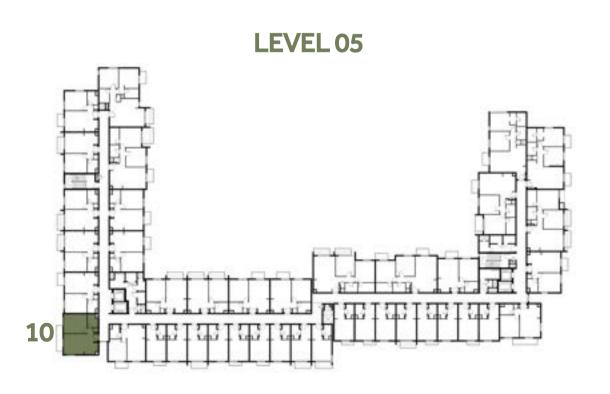

| STUDIO       | TYPE ST-A1                                    |
|--------------|-----------------------------------------------|
| UNIT NO.     | 213,226,413,426                               |
| SUITE AREA   | 29.70 m <sup>2</sup> / 319.69 ft <sup>2</sup> |
| BALCONY AREA | 1.52 m <sup>2</sup> / 16.36 ft <sup>2</sup>   |
| TOTAL AREA   | 31.22 m² / 336.05 ft²                         |

### Disclaimer:

| STUDIO       | TYPE ST-A1-B                                 |
|--------------|----------------------------------------------|
| UNIT NO.     | 117, 122, 215, 317, 322<br>415,517,522       |
| SUITE AREA   | 29.7 m <sup>2</sup> / 319.69 ft <sup>2</sup> |
| BALCONY AREA | 1.52 m²/ 16.36 ft²                           |
| TOTAL AREA   | 31.22 m² / 336.05 ft²                        |

### Disclaimer:

| STUDIO       | TYPE ST-A1-M                                   |
|--------------|------------------------------------------------|
| UNIT NO.     | 112, 125, 127, 312, 325,<br>327, 512, 525, 527 |
| SUITE AREA   | 29.7 m <sup>2</sup> / 319.69 ft <sup>2</sup>   |
| BALCONY AREA | 1.52 m²/ 16.36 ft²                             |
| TOTAL AREA   | 31.22 m <sup>2</sup> / 336.05 ft <sup>2</sup>  |

### Disclaimer:

| STUDIO       | TYPE ST-A1-M-B                                |
|--------------|-----------------------------------------------|
| UNIT NO.     | 116, 218, 223, 316, 418<br>423, 516           |
| SUITE AREA   | 29.70 m <sup>2</sup> / 319.69 ft <sup>2</sup> |
| BALCONY AREA | 1.52 m <sup>2</sup> / 16.36 ft <sup>2</sup>   |
| TOTAL AREA   | 31.22 m² / 336.05 ft²                         |

### Disclaimer:

| STUDIO       | TYPE ST-A2                                    |
|--------------|-----------------------------------------------|
| UNIT NO.     | 121, 221, 321, 421, 521                       |
| SUITE AREA   | 30.63 m <sup>2</sup> / 329.70 ft <sup>2</sup> |
| BALCONY AREA | 1.52 m²/ 16.36 ft²                            |
| TOTAL AREA   | 32.15 m² / 346.06 ft²                         |

### Disclaimer:

| STUDIO       | TYPE ST-A3                                    |
|--------------|-----------------------------------------------|
| UNIT NO.     | 228, 428                                      |
| SUITE AREA   | 29.77 m <sup>2</sup> / 320.44 ft <sup>2</sup> |
| BALCONY AREA | 1.52 m <sup>2</sup> / 16.36 ft <sup>2</sup>   |
| TOTAL AREA   | 31.29 m² / 336.80 ft²                         |

### Disclaimer:

 STUDIO
 TYPE ST-B1

 118, 123, 212, 216, 225, 227, 318, 323, 412, 416, 425, 427, 518, 523

 SUITE AREA
 29.7 m² / 319.69 ft²

 TOTAL AREA
 29.7 m² / 319.69 ft²

#### Disclaimer:

| STUDIO     | TYPE ST-B1-M                                                        |
|------------|---------------------------------------------------------------------|
| UNIT NO.   | 113, 115, 126, 217, 222<br>313, 315, 326, 417, 422<br>513, 515, 526 |
| SUITE AREA | 29.7 m <sup>2</sup> / 319.69 ft <sup>2</sup>                        |
| TOTAL AREA | 29.7 m² / 319.69 ft²                                                |

### Disclaimer:

| TOTAL AREA | 29.77 m² / 320.44 ft²                         |
|------------|-----------------------------------------------|
| SUITE AREA | 29.77 m <sup>2</sup> / 320.44 ft <sup>2</sup> |
| UNIT NO.   | 128, 328, 528                                 |
| STUDIO     | TYPE ST-B2                                    |

### Disclaimer:

| STUDIO       | TYPE ST-C1                                          |
|--------------|-----------------------------------------------------|
| UNIT NO.     | 119, 124, 219, 224, 319,<br>324, 419, 424, 519, 524 |
| SUITE AREA   | 29.70 m² / 319.69 ft²                               |
| BALCONY AREA | 3.71 m²/ 39.93 ft²                                  |
| TOTAL AREA   | 33.41 m² / 359.62 ft²                               |

### Disclaimer:

| STUDIO       | TYPE ST-C1 M                                  |
|--------------|-----------------------------------------------|
| UNIT NO.     | 114, 214, 314, 414, 514                       |
| SUITE AREA   | 29.70 m <sup>2</sup> / 319.69 ft <sup>2</sup> |
| BALCONY AREA | 3.71 m²/ 39.93 ft²                            |
| TOTAL AREA   | 33.41 m² / 359.62 ft²                         |

### Disclaimer:

| STUDIO       | TYPE ST-D1                                    |
|--------------|-----------------------------------------------|
| UNIT NO.     | 120, 220, 320, 420, 520                       |
| SUITE AREA   | 30.73 m <sup>2</sup> / 330.77 ft <sup>2</sup> |
| BALCONY AREA | 4.00 m <sup>2</sup> / 43.06 ft <sup>2</sup>   |
| TOTAL AREA   | 34.73 m² / 373.83 ft²                         |