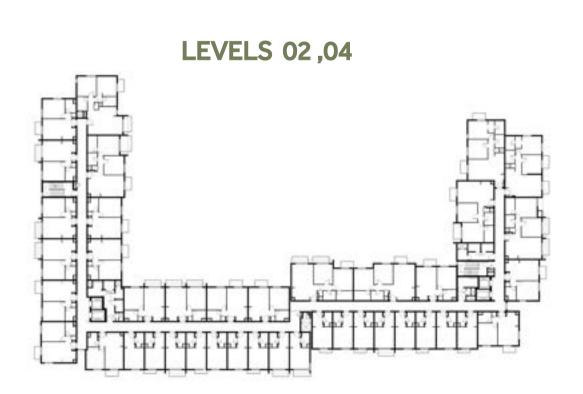

| STUDIO       | TYPE ST-A1                                    |
|--------------|-----------------------------------------------|
| UNIT NO.     | 213,226,413,426                               |
| SUITE AREA   | 29.70 m <sup>2</sup> / 319.69 ft <sup>2</sup> |
| BALCONY AREA | 1.52 m <sup>2</sup> / 16.36 ft <sup>2</sup>   |
| TOTAL AREA   | 31.22 m² / 336.05 ft²                         |

### Disclaimer:

| STUDIO       | TYPE ST-A1-B                                 |
|--------------|----------------------------------------------|
| UNIT NO.     | 117, 122, 215, 317, 322<br>415,517,522       |
| SUITE AREA   | 29.7 m <sup>2</sup> / 319.69 ft <sup>2</sup> |
| BALCONY AREA | 1.52 m²/ 16.36 ft²                           |
| TOTAL AREA   | 31.22 m² / 336.05 ft²                        |

### Disclaimer:

| STUDIO       | TYPE ST-A1-M                                   |
|--------------|------------------------------------------------|
| UNIT NO.     | 112, 125, 127, 312, 325,<br>327, 512, 525, 527 |
| SUITE AREA   | 29.7 m <sup>2</sup> / 319.69 ft <sup>2</sup>   |
| BALCONY AREA | 1.52 m²/ 16.36 ft²                             |
| TOTAL AREA   | 31.22 m <sup>2</sup> / 336.05 ft <sup>2</sup>  |

### Disclaimer:

| STUDIO       | TYPE ST-A1-M-B                                |
|--------------|-----------------------------------------------|
| UNIT NO.     | 116, 218, 223, 316, 418<br>423, 516           |
| SUITE AREA   | 29.70 m <sup>2</sup> / 319.69 ft <sup>2</sup> |
| BALCONY AREA | 1.52 m <sup>2</sup> / 16.36 ft <sup>2</sup>   |
| TOTAL AREA   | 31.22 m² / 336.05 ft²                         |

### Disclaimer:

| STUDIO       | TYPE ST-A2                                    |
|--------------|-----------------------------------------------|
| UNIT NO.     | 121, 221, 321, 421, 521                       |
| SUITE AREA   | 30.63 m <sup>2</sup> / 329.70 ft <sup>2</sup> |
| BALCONY AREA | 1.52 m²/ 16.36 ft²                            |
| TOTAL AREA   | 32.15 m² / 346.06 ft²                         |

### Disclaimer:

| STUDIO       | TYPE ST-A3                                    |
|--------------|-----------------------------------------------|
| UNIT NO.     | 228, 428                                      |
| SUITE AREA   | 29.77 m <sup>2</sup> / 320.44 ft <sup>2</sup> |
| BALCONY AREA | 1.52 m <sup>2</sup> / 16.36 ft <sup>2</sup>   |
| TOTAL AREA   | 31.29 m² / 336.80 ft²                         |

### Disclaimer:

 STUDIO
 TYPE ST-B1

 118, 123, 212, 216, 225, 227, 318, 323, 412, 416, 425, 427, 518, 523

 SUITE AREA
 29.7 m² / 319.69 ft²

 TOTAL AREA
 29.7 m² / 319.69 ft²

#### Disclaimer:

| STUDIO     | TYPE ST-B1-M                                                        |
|------------|---------------------------------------------------------------------|
| UNIT NO.   | 113, 115, 126, 217, 222<br>313, 315, 326, 417, 422<br>513, 515, 526 |
| SUITE AREA | 29.7 m <sup>2</sup> / 319.69 ft <sup>2</sup>                        |
| TOTAL AREA | 29.7 m² / 319.69 ft²                                                |

### Disclaimer:

| TOTAL AREA | 29.77 m² / 320.44 ft²                         |
|------------|-----------------------------------------------|
| SUITE AREA | 29.77 m <sup>2</sup> / 320.44 ft <sup>2</sup> |
| UNIT NO.   | 128, 328, 528                                 |
| STUDIO     | TYPE ST-B2                                    |

### Disclaimer:

| STUDIO       | TYPE ST-C1                                          |
|--------------|-----------------------------------------------------|
| UNIT NO.     | 119, 124, 219, 224, 319,<br>324, 419, 424, 519, 524 |
| SUITE AREA   | 29.70 m² / 319.69 ft²                               |
| BALCONY AREA | 3.71 m²/ 39.93 ft²                                  |
| TOTAL AREA   | 33.41 m² / 359.62 ft²                               |

### Disclaimer:

| STUDIO       | TYPE ST-C1 M                                  |
|--------------|-----------------------------------------------|
| UNIT NO.     | 114, 214, 314, 414, 514                       |
| SUITE AREA   | 29.70 m <sup>2</sup> / 319.69 ft <sup>2</sup> |
| BALCONY AREA | 3.71 m²/ 39.93 ft²                            |
| TOTAL AREA   | 33.41 m² / 359.62 ft²                         |

### Disclaimer:

| STUDIO       | TYPE ST-D1                                    |
|--------------|-----------------------------------------------|
| UNIT NO.     | 120, 220, 320, 420, 520                       |
| SUITE AREA   | 30.73 m <sup>2</sup> / 330.77 ft <sup>2</sup> |
| BALCONY AREA | 4.00 m <sup>2</sup> / 43.06 ft <sup>2</sup>   |
| TOTAL AREA   | 34.73 m² / 373.83 ft²                         |