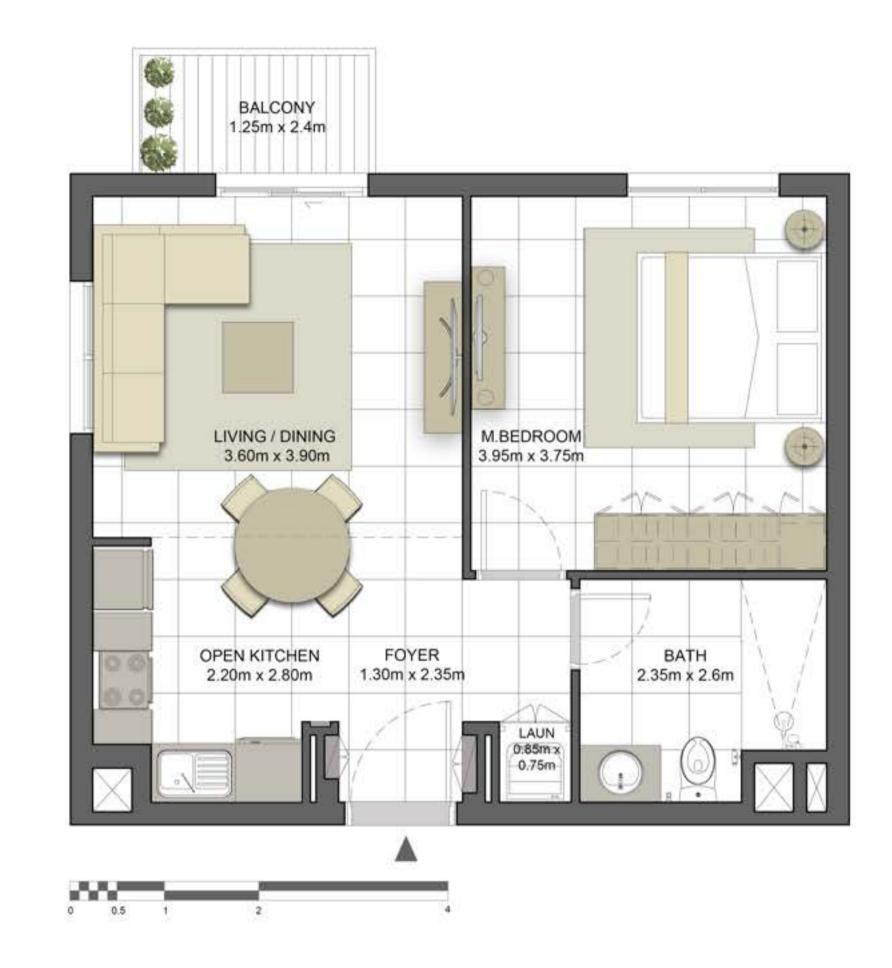

m <sup>2</sup> / 40.47 ft <sup>2</sup> |
| TOTAL AREA   | 58.95 m² / 634.53 ft²                      |

















### Disclaimer:



| 1 BEDROOM    | TYPE 1A-16 M          |
|--------------|-----------------------|
| UNIT NO.     | 240, 340, 440, 540    |
| SUITE AREA   | 54.80 m² / 589.86 ft² |
| BALCONY AREA | 7.49 m²/80.62 ft²     |
| TOTAL AREA   | 62.29 m² / 670.48 ft² |

















### Disclaimer:



| 1 BEDROOM    | TYPE 1B-1                                   |
|--------------|---------------------------------------------|
| UNIT NO.     | 110, 210, 310, 410,510                      |
| SUITE AREA   | 57.32 m² / 616.99 ft²                       |
| BALCONY AREA | 2.96 m <sup>2</sup> / 31.86 ft <sup>2</sup> |
| TOTAL AREA   | 60.28 m² / 648.85 ft²                       |

















### Disclaimer:



| 1 BEDROOM    | TYPE 1C-1                                   |
|--------------|---------------------------------------------|
| UNIT NO.     | 111, 311, 511                               |
| SUITE AREA   | 54.48 m² / 586.42 ft²                       |
| BALCONY AREA | 2.96 m <sup>2</sup> / 31.86 ft <sup>2</sup> |
| TOTAL AREA   | 57.44 m² / 618.28 ft²                       |

















### Disclaimer:



| 1 BEDROOM    | TYPE 1C-2                                     |
|--------------|-----------------------------------------------|
| UNIT NO.     | 211, 411                                      |
| SUITE AREA   | 54.48 m <sup>2</sup> / 586.42 ft <sup>2</sup> |
| BALCONY AREA | 2.96 m <sup>2</sup> / 31.86 ft <sup>2</sup>   |
| TOTAL AREA   | 57.44 m²