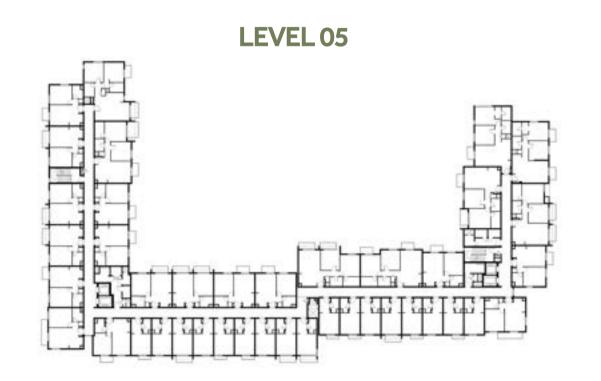

|
| TOTAL AREA              | 58.30 m² / 627.54 ft²                         |
| TERRACE                 | 18.57 m <sup>2</sup> / 199.89 ft <sup>2</sup> |















**AREA** 



### Disclaimer:



| 1 BEDROOM    | TYPE 1A-12M                                 |
|--------------|---------------------------------------------|
| UNIT NO.     | 238, 338, 438, 538                          |
| SUITE AREA   | 55.34 m² / 595.67 ft²                       |
| BALCONY AREA | 2.96 m <sup>2</sup> / 31.86 ft <sup>2</sup> |
| TOTAL AREA   | 58.30m² / 627.54 ft²                        |

















### Disclaimer:



1 BEDROOM

TYPE 1A-13 M

UNIT NO.

135

SUITE AREA

55.19 m² / 594.06 ft²

COVERED TERRACE AREA

TOTAL AREA

58.15 m² / 625.92 ft²





22.94 m<sup>2</sup>/ 246.92 ft<sup>2</sup>











**TERRACE** 

**AREA** 



#### Disclaimer:



| 1 BEDROOM    | TYPE 1A-14 M                                |
|--------------|---------------------------------------------|
| UNIT NO.     | 235, 335, 435, 535                          |
| SUITE AREA   | 55.19 m² / 594.06 ft²                       |
| BALCONY AREA | 2.96 m <sup>2</sup> / 31.86 ft <sup>2</sup> |
| TOTAL AREA   | 58.15 m² / 625.92 ft²                       |

















### Disclaimer:



| 1 BEDROOM    | TYPE 1A-15                                 |
|--------------|--------------------------------------------|
| UNIT NO.     | 241, 341, 441, 541                         |
| SUITE AREA   | 55.19 m² / 594.06 ft²                      |
| BALCONY AREA | 3.76m <sup>2</sup> / 40.47 ft <sup>2</sup> |
| TOTAL AREA   | 58.95