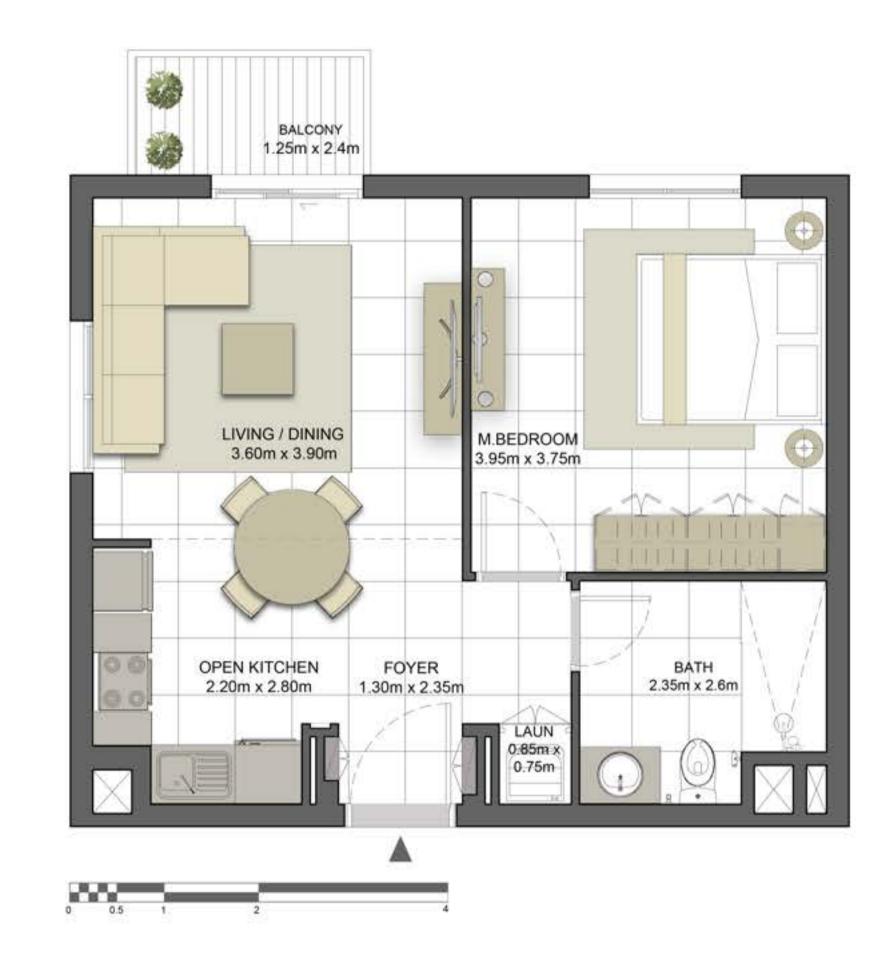

BEDROOM    | TYPE 1E-1                                     |
|--------------|-----------------------------------------------|
| UNIT NO.     | 130, 230, 330, 430, 530                       |
| SUITE AREA   | 55.52 m <sup>2</sup> / 597.61 ft <sup>2</sup> |
| BALCONY AREA | 2.96 m <sup>2</sup> / 31.86 ft <sup>2</sup>   |
| TOTAL AREA   | 58.48 m² / 629.47 ft²                         |















### Disclaimer:



| 1 BEDROOM    | TYPE 1F-1                                   |
|--------------|---------------------------------------------|
| UNIT NO.     | 129, 229, 329, 429,529                      |
| SUITE AREA   | 55.79 m² / 600.52 ft²                       |
| BALCONY AREA | 2.96 m <sup>2</sup> / 31.86 ft <sup>2</sup> |
| TOTAL AREA   | 58.75 m² / 632.38 ft²                       |

















### Disclaimer:



| 2 BEDROOM               | TYPE 2A-1                                     |
|-------------------------|-----------------------------------------------|
| UNIT NO.                | 137                                           |
| SUITE AREA              | 86.56 m² / 931.72 ft²                         |
| COVERED<br>TERRACE AREA | 10.44 m <sup>2</sup> / 112.38 ft <sup>2</sup> |
| TOTAL AREA              | 97.00 m² / 1,044.10 ft²                       |
| TERRACE<br>AREA         | 14.99 m <sup>2</sup> / 161.35 ft <sup>2</sup> |

















### Disclaimer:



| 2 BEDROOM    | TYPE 2A-2               |
|--------------|-------------------------|
| UNIT NO.     | 237, 437                |
| SUITE AREA   | 86.56 m² / 931.72 ft²   |
| BALCONY AREA | 10.58 m²