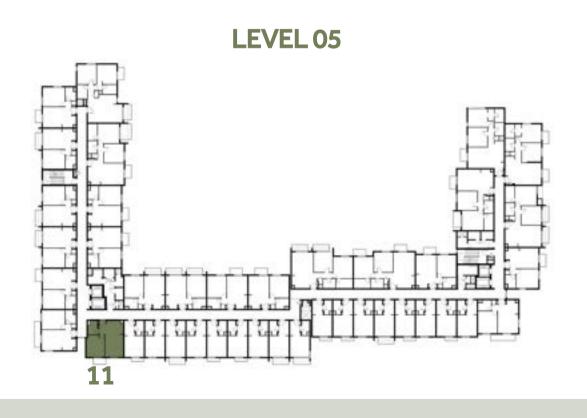

1 BEDROOM    | TYPE 1B-1                                   |
|--------------|---------------------------------------------|
| UNIT NO.     | 110, 210, 310, 410,510                      |
| SUITE AREA   | 57.32 m² / 616.99 ft²                       |
| BALCONY AREA | 2.96 m <sup>2</sup> / 31.86 ft <sup>2</sup> |
| TOTAL AREA   | 60.28 m² / 648.85 ft²                       |

















### Disclaimer:



| 1 BEDROOM    | TYPE 1C-1                                   |
|--------------|---------------------------------------------|
| UNIT NO.     | 111, 311, 511                               |
| SUITE AREA   | 54.48 m² / 586.42 ft²                       |
| BALCONY AREA | 2.96 m <sup>2</sup> / 31.86 ft <sup>2</sup> |
| TOTAL AREA   | 57.44 m² / 618.28 ft²                       |

















### Disclaimer:



| 1 BEDROOM    | TYPE 1C-2                                     |
|--------------|-----------------------------------------------|
| UNIT NO.     | 211, 411                                      |
| SUITE AREA   | 54.48 m <sup>2</sup> / 586.42 ft <sup>2</sup> |
| BALCONY AREA | 2.96 m <sup>2</sup> / 31.86 ft <sup>2</sup>   |
| TOTAL AREA   | 57.44 m² / 618.28 ft²                         |

















### Disclaimer:



| 1 BEDROOM    | TYPE 1D-1                                   |
|--------------|---------------------------------------------|
| UNIT NO.     | 105, 205, 305, 405, 505                     |
| SUITE AREA   | 55.13 m² / 593.41 ft²                       |
| BALCONY AREA | 2.96 m <sup>2</sup> / 31.86 ft <sup>2</sup> |
| TOTAL AREA   | 58.09 m² / 625.