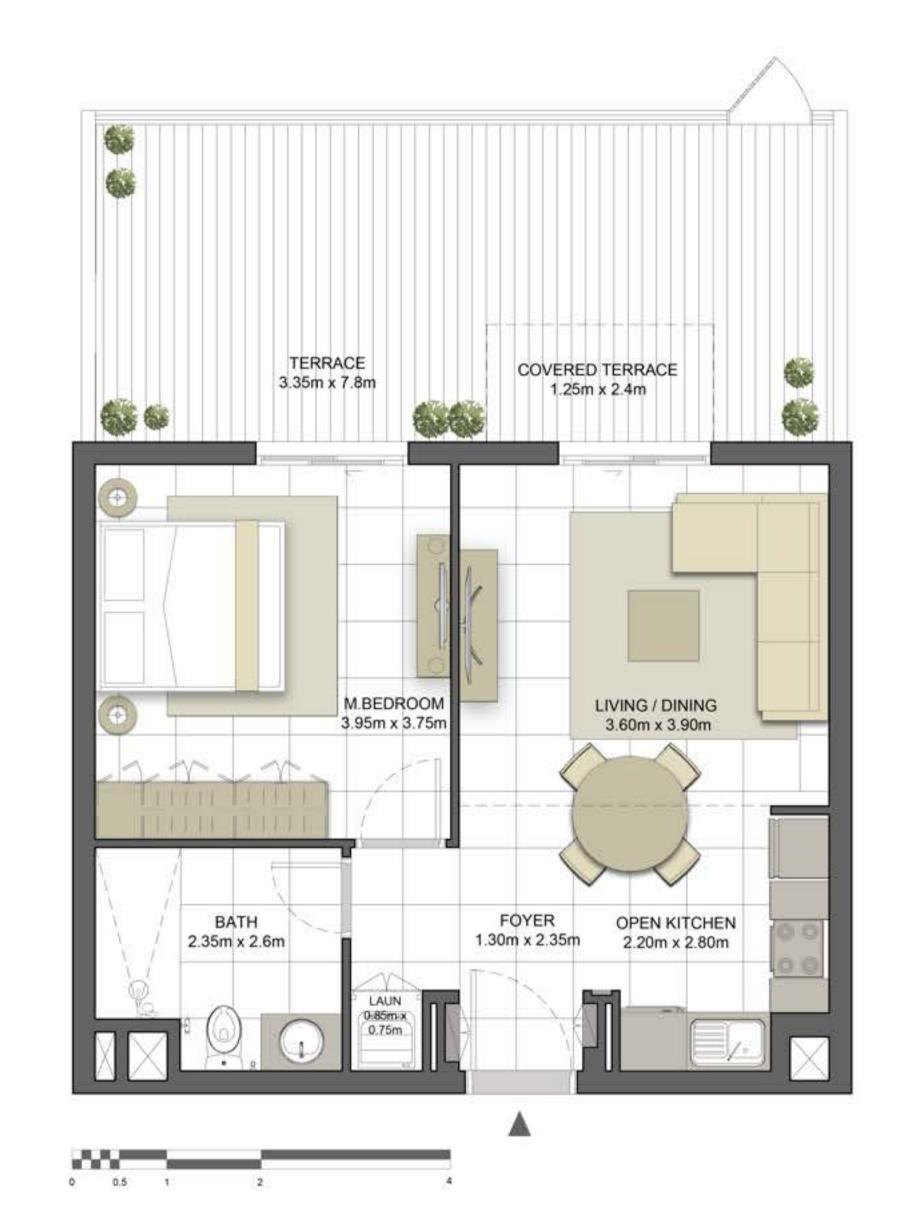

### Disclaimer:

 STUDIO
 TYPE ST-B1

 118, 123, 212, 216, 225, 227, 318, 323, 412, 416, 425, 427, 518, 523

 SUITE AREA
 29.7 m² / 319.69 ft²

 TOTAL AREA
 29.7 m² / 319.69 ft²