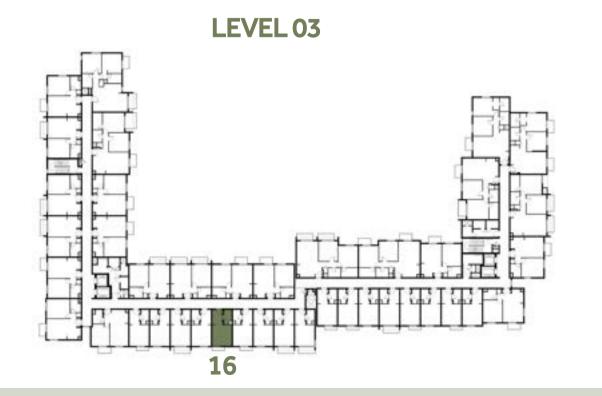

|
|--------------|------------------------------------------------|
| UNIT NO.     | 112, 125, 127, 312, 325,<br>327, 512, 525, 527 |
| SUITE AREA   | 29.7 m <sup>2</sup> / 319.69 ft <sup>2</sup>   |
| BALCONY AREA | 1.52 m²/ 16.36 ft²                             |
| TOTAL AREA   | 31.22 m <sup>2</sup> / 336.05 ft <sup>2</sup>  |

















### Disclaimer:



| STUDIO       | TYPE ST-A1-M-B                                |
|--------------|-----------------------------------------------|
| UNIT NO.     | 116, 218, 223, 316, 418<br>423, 516           |
| SUITE AREA   | 29.70 m <sup>2</sup> / 319.69 ft <sup>2</sup> |
| BALCONY AREA | 1.52 m <sup>2</sup> / 16.36 ft <sup>2</sup>   |
| TOTAL AREA   | 31.22 m² / 336.05 ft²                         |

















### Disclaimer:



| STUDIO       | TYPE ST-A2                                    |
|--------------|-----------------------------------------------|
| UNIT NO.     | 121, 221, 321, 421, 521                       |
| SUITE AREA   | 30.63 m <sup>2</sup> / 329.70 ft <sup>2</sup> |
| BALCONY AREA | 1.52 m²/ 16.36 ft²                            |
| TOTAL AREA   | 32.15 m² / 346.06 ft²                         |

















### Disclaimer:



| STUDIO       | TYPE ST-A3                                    |
|--------------|-----------------------------------------------|
| UNIT NO.     | 228, 428                                      |
| SUITE AREA   | 29.77 m <sup>2</sup> / 320.44 ft <sup>2</sup> |
| BALCONY AREA | 1.52 m <sup>2</sup> / 16.36 ft <sup>2</sup>   |
| TOTAL AREA   | 31.