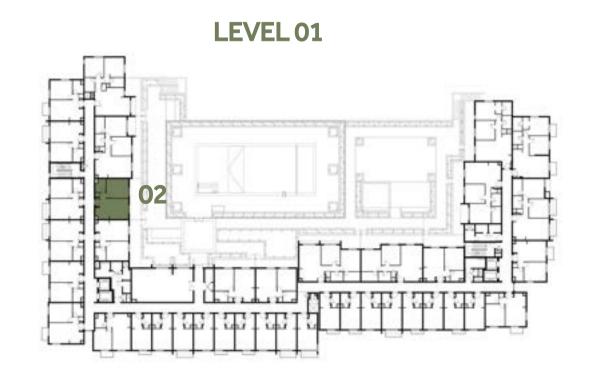

| STUDIO       | TYPE ST-A1                                    |
|--------------|-----------------------------------------------|
| UNIT NO.     | 213,226,413,426                               |
| SUITE AREA   | 29.70 m <sup>2</sup> / 319.69 ft <sup>2</sup> |
| BALCONY AREA | 1.52 m <sup>2</sup> / 16.36 ft <sup>2</sup>   |
| TOTAL AREA   | 31.22 m² / 336.05 ft²                         |

### Disclaimer:

| STUDIO       | TYPE ST-A1-B                                 |
|--------------|----------------------------------------------|
| UNIT NO.     | 117, 122, 215, 317, 322<br>415,517,522       |
| SUITE AREA   | 29.7 m <sup>2</sup> / 319.69 ft <sup>2</sup> |
| BALCONY AREA | 1.52 m²/ 16.36 ft²                           |
| TOTAL AREA   | 31.22 m² / 336.05 ft²                        |

### Disclaimer:

| STUDIO       | TYPE ST-A1-M                                   |
|--------------|------------------------------------------------|
| UNIT NO.     | 112, 125, 127, 312, 325,<br>327, 512, 525, 527 |
| SUITE AREA   | 29.7 m <sup>2</sup> / 319.69 ft <sup>2</sup>   |
| BALCONY AREA | 1.52 m²/ 16.36 ft²                             |
| TOTAL AREA   | 31.22 m <sup>2</sup> / 336.05 ft <sup>2</sup>  |

### Disclaimer:

| STUDIO       | TYPE ST-A1-M-B                                |
|--------------|-----------------------------------------------|
| UNIT NO.     | 116, 218, 223, 316, 418<br>423, 516           |
| SUITE AREA   | 29.70 m <sup>2</sup> / 319.69 ft <sup>2</sup> |
| BALCONY AREA | 1.52 m <sup>2</sup> / 16.36 ft <sup>2</sup>   |
| TOTAL AREA   | 31.22 m² / 336.05 ft²                         |

### Disclaimer:

| STUDIO       | TYPE ST-A2                                    |
|--------------|-----------------------------------------------|
| UNIT NO.     | 121, 221, 321, 421, 521                       |
| SUITE AREA   | 30.63 m <sup>2</sup> / 329.70 ft <sup>2</sup> |
| BALCONY AREA | 1.52 m²/ 16.36 ft²                            |
| TOTAL AREA   | 32.15 m² / 346.06 ft²                         |

### Disclaimer:

| STUDIO       | TYPE ST-A3                                    |
|--------------|-----------------------------------------------|
| UNIT NO.     | 228, 428                                      |
| SUITE AREA   | 29.77 m <sup>2</sup> / 320.44 ft <sup>2</sup> |
| BALCONY AREA | 1.52 m <sup>2</sup> / 16.36 ft <sup>2</sup>   |
| TOTAL AREA   | 31.29 m² / 336.80 ft²                         |

### Disclaimer:

 STUDIO
 TYPE ST-B1

 118, 123, 212, 216, 225, 227, 318, 323, 412, 416, 425, 427, 518, 523

 SUITE AREA
 29.7 m² / 319.69 ft²

 TOTAL AREA
 29.7 m² / 319.69 ft²

#### Disclaimer:

| STUDIO     | TYPE ST-B1-M                                                        |
|------------|---------------------------------------------------------------------|
| UNIT NO.   | 113, 115, 126, 217, 222<br>313, 315, 326, 417, 422<br>513, 515, 526 |
| SUITE AREA | 29.7 m <sup>2</sup> / 319.69 ft <sup>2</sup>                        |
| TOTAL AREA | 29.7 m² / 319.69 ft²                                                |

### Disclaimer:

| TOTAL AREA | 29.77 m² / 320.44 ft²                         |
|------------|-----------------------------------------------|
| SUITE AREA | 29.77 m <sup>2</sup> / 320.44 ft <sup>2</sup> |
| UNIT NO.   | 128, 328, 528                                 |
| STUDIO     | TYPE ST-B2                                    |

### Disclaimer:

| STUDIO       | TYPE ST-C1                                          |
|--------------|-----------------------------------------------------|
| UNIT NO.     | 119, 124, 219, 224, 319,<br>324, 419, 424, 519, 524 |
| SUITE AREA   | 29.70 m² / 319.69 ft²                               |
| BALCONY AREA | 3.71 m²/ 39.93 ft²                                  |
| TOTAL AREA   | 33.41 m² / 359.62 ft²                               |

### Disclaimer:

| STUDIO       | TYPE ST-C1 M                                  |
|--------------|-----------------------------------------------|
| UNIT NO.     | 114, 214, 314, 414, 514                       |
| SUITE AREA   | 29.70 m <sup>2</sup> / 319.69 ft <sup>2</sup> |
| BALCONY AREA | 3.71 m²/ 39.93 ft²                            |
| TOTAL AREA   | 33.41 m² / 359.62 ft²                         |

### Disclaimer:

| STUDIO       | TYPE ST-D1                                    |
|--------------|-----------------------------------------------|
| UNIT NO.     | 120, 220, 320, 420, 520                       |
| SUITE AREA   | 30.73 m <sup>2</sup> / 330.77 ft <sup>2</sup> |
| BALCONY AREA | 4.00 m <sup>2</sup> / 43.06 ft <sup>2</sup>   |
| TOTAL AREA   | 34.73 m² / 373.83 ft²                         |