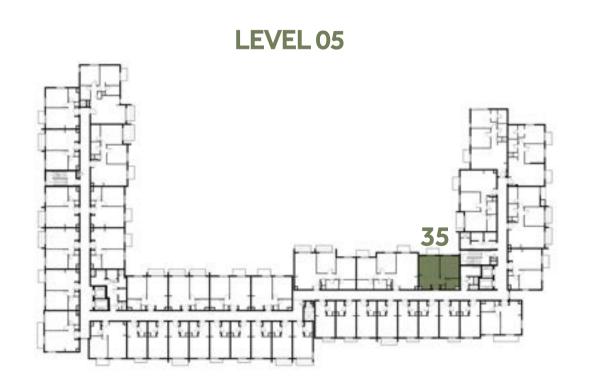

### Disclaimer:

| 1 BEDROOM    | TYPE 1A-10                                  |
|--------------|---------------------------------------------|
| UNIT NO.     | 239, 339, 439, 539                          |
| SUITE AREA   | 54.68 m²/ 588.57 ft²                        |
| BALCONY AREA | 2.96 m <sup>2</sup> / 31.86 ft <sup>2</sup> |
| TOTAL AREA   | 57.64 m² / 620.43 ft²                       |