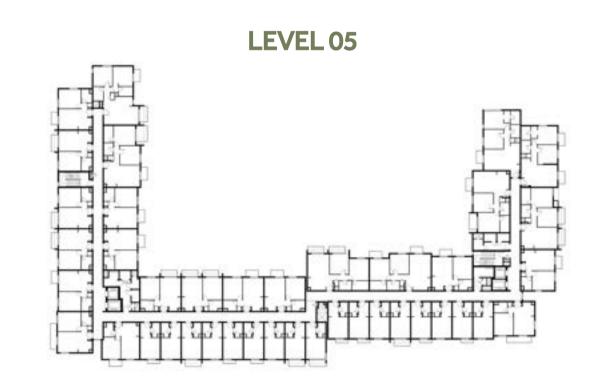

| STUDIO       | TYPE ST-A1                                    |
|--------------|-----------------------------------------------|
| UNIT NO.     | 213,226,413,426                               |
| SUITE AREA   | 29.70 m <sup>2</sup> / 319.69 ft <sup>2</sup> |
| BALCONY AREA | 1.52 m <sup>2</sup> / 16.36 ft <sup>2</sup>   |
| TOTAL AREA   | 31.22 m² / 336.05 ft²                         |

### Disclaimer:

| STUDIO       | TYPE ST-A1-B                                 |
|--------------|----------------------------------------------|
| UNIT NO.     | 117, 122, 215, 317, 322<br>415,517,522       |
| SUITE AREA   | 29.7 m <sup>2</sup> / 319.69 ft <sup>2</sup> |
| BALCONY AREA | 1.52 m²/ 16.36 ft²                           |
| TOTAL AREA   | 31.22 m² / 336.05 ft²                        |

### Disclaimer:

| STUDIO       | TYPE ST-A1-M                                   |
|--------------|------------------------------------------------|
| UNIT NO.     | 112, 125, 127, 312, 325,<br>327, 512, 525, 527 |
| SUITE AREA   | 29.7 m <sup>2</sup> / 319.69 ft <sup>2</sup>   |
| BALCONY AREA | 1.52 m²/ 16.36 ft²                             |
| TOTAL AREA   | 31.22 m <sup>2</sup> / 336.05 ft <sup>2</sup>  |

### Disclaimer:

| STUDIO       | TYPE ST-A1-M-B                                |
|--------------|-----------------------------------------------|
| UNIT NO.     | 116, 218, 223, 316, 418<br>423, 516           |
| SUITE AREA   | 29.70 m <sup>2</sup> / 319.69 ft <sup>2</sup> |
| BALCONY AREA | 1.52 m <sup>2</sup> / 16.36 ft <sup>2</sup>   |
| TOTAL AREA   | 31.22 m² / 336.05 ft²                         |

### Disclaimer:

| STUDIO       | TYPE ST-A2                                    |
|--------------|-----------------------------------------------|
| UNIT NO.     | 121, 221, 321, 421, 521                       |
| SUITE AREA   | 30.63 m <sup>2</sup> / 329.70 ft <sup>2</sup> |
| BALCONY AREA | 1.52 m²/ 16.36 ft²                            |
| TOTAL AREA   | 32.15 m² / 346.06 ft²                         |

### Disclaimer:

| STUDIO       | TYPE ST-A3                                    |
|--------------|-----------------------------------------------|
| UNIT NO.     | 228, 428                                      |
| SUITE AREA   | 29.77 m <sup>2</sup> / 320.44 ft <sup>2</sup> |
| BALCONY AREA | 1.52 m <sup>2</sup> / 16.36 ft <sup>2</sup>   |
| TOTAL AREA   | 31.29 m² / 336.80 ft²                         |

### Disclaimer:

 STUDIO
 TYPE ST-B1

 118, 123, 212, 216, 225, 227, 318, 323, 412, 416, 425, 427, 518, 523

 SUITE AREA
 29.7 m² / 319.69 ft²

 TOTAL AREA
 29.7 m² / 319.69 ft²

#### Disclaimer:

| STUDIO     | TYPE ST-B1-M                                                        |
|------------|---------------------------------------------------------------------|
| UNIT NO.   | 113, 115, 126, 217, 222<br>313, 315, 326, 417, 422<br>513, 515, 526 |
| SUITE AREA | 29.7 m <sup>2</sup> / 319.69 ft <sup>2</sup>                        |
| TOTAL AREA | 29.7 m² / 319.69 ft²                                                |

### Disclaimer:

| TOTAL AREA | 29.77 m² / 320.44 ft²                         |
|------------|-----------------------------------------------|
| SUITE AREA | 29.77 m <sup>2</sup> / 320.44 ft <sup>2</sup> |
| UNIT NO.   | 128, 328, 528                                 |
| STUDIO     | TYPE ST-B2                                    |

### Disclaimer:

| STUDIO       | TYPE ST-C1                                          |
|--------------|-----------------------------------------------------|
| UNIT NO.     | 119, 124, 219, 224, 319,<br>324, 419, 424, 519, 524 |
| SUITE AREA   | 29.70 m² / 319.69 ft²                               |
| BALCONY AREA | 3.71 m²/ 39.93 ft²                                  |
| TOTAL AREA   | 33.41 m² / 359.62 ft²                               |

### Disclaimer:

| STUDIO       | TYPE ST-C1 M                                  |
|--------------|-----------------------------------------------|
| UNIT NO.     | 114, 214, 314, 414, 514                       |
| SUITE AREA   | 29.70 m <sup>2</sup> / 319.69 ft <sup>2</sup> |
| BALCONY AREA | 3.71 m²/ 39.93 ft²                            |
| TOTAL AREA   | 33.41 m² / 359.62 ft²                         |

### Disclaimer:

| STUDIO       | TYPE ST-D1                                    |
|--------------|-----------------------------------------------|
| UNIT NO.     | 120, 220, 320, 420, 520                       |
| SUITE AREA   | 30.73 m <sup>2</sup> / 330.77 ft <sup>2</sup> |
| BALCONY AREA | 4.00 m <sup>2</sup> / 43.06 ft <sup>2</sup>   |
| TOTAL AREA   | 34.73 m² / 373.83 ft²                         |