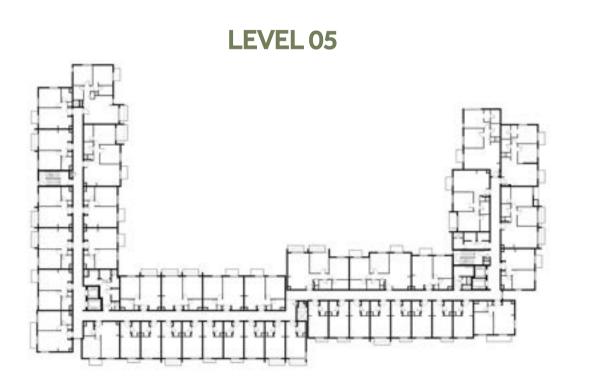

### Disclaimer:

| STUDIO       | TYPE ST-C1                                          |
|--------------|-----------------------------------------------------|
| UNIT NO.     | 119, 124, 219, 224, 319,<br>324, 419, 424, 519, 524 |
| SUITE AREA   | 29.70 m² / 319.69 ft²                               |
| BALCONY AREA | 3.71 m²/ 39.93 ft²                                  |
| TOTAL AREA   | 33.41 m² / 359.62 ft²                               |

### Disclaimer:

| STUDIO       | TYPE ST-C1 M                                  |
|--------------|-----------------------------------------------|
| UNIT NO.     | 114, 214, 314, 414, 514                       |
| SUITE AREA   | 29.70 m <sup>2</sup> / 319.69 ft <sup>2</sup> |
| BALCONY AREA | 3.71 m²/ 39.93 ft²                            |
| TOTAL AREA   | 33.41 m² / 359.62 ft²                         |