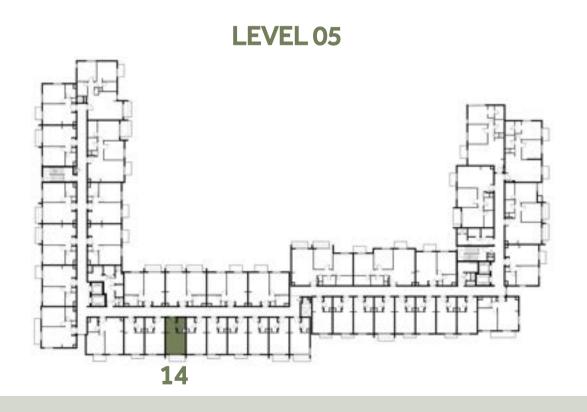

|
|--------------|-----------------------------------------------------|
| UNIT NO.     | 119, 124, 219, 224, 319,<br>324, 419, 424, 519, 524 |
| SUITE AREA   | 29.70 m² / 319.69 ft²                               |
| BALCONY AREA | 3.71 m²/ 39.93 ft²                                  |
| TOTAL AREA   | 33.41 m² / 359.62 ft²                               |

















### Disclaimer:



| STUDIO       | TYPE ST-C1 M                                  |
|--------------|-----------------------------------------------|
| UNIT NO.     | 114, 214, 314, 414, 514                       |
| SUITE AREA   | 29.70 m <sup>2</sup> / 319.69 ft <sup>2</sup> |
| BALCONY AREA | 3.71 m²/ 39.93 ft²                            |
| TOTAL AREA   | 33.41 m² / 359.62 ft²                         |

















### Disclaimer:



| STUDIO       | TYPE ST-D1                                    |
|--------------|-----------------------------------------------|
| UNIT NO.     | 120, 220, 320, 420, 520                       |
| SUITE AREA   | 30.73 m <sup>2</sup> / 330.77 ft <sup>2</sup> |
| BALCONY AREA | 4.00 m <sup>2</sup> / 43.06 ft <sup>2</sup>   |
| TOTAL AREA   | 34.73 m² / 373.83 ft²                         |

















### Disclaimer:



| 1 BEDROOM    | TYPE 1A-1                                   |
|--------------|---------------------------------------------|
| UNIT NO.     | 109, 209, 309, 409, 509                     |
| SUITE AREA   | 54.80 m²/ 589.86 ft²                        |
| BALCONY AREA | 2.96 m <sup>2</sup> / 31.86 ft <sup>2</sup> |
| TOTAL AREA   | 57.76 m² / 621.