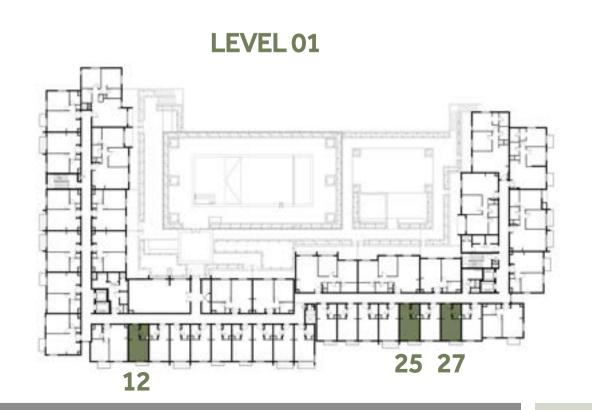

PE ST-A1-B                                 |
|--------------|----------------------------------------------|
| UNIT NO.     | 117, 122, 215, 317, 322<br>415,517,522       |
| SUITE AREA   | 29.7 m <sup>2</sup> / 319.69 ft <sup>2</sup> |
| BALCONY AREA | 1.52 m²/ 16.36 ft²                           |
| TOTAL AREA   | 31.22 m² / 336.05 ft²                        |

















### Disclaimer:



| STUDIO       | TYPE ST-A1-M                                   |
|--------------|------------------------------------------------|
| UNIT NO.     | 112, 125, 127, 312, 325,<br>327, 512, 525, 527 |
| SUITE AREA   | 29.7 m <sup>2</sup> / 319.69 ft <sup>2</sup>   |
| BALCONY AREA | 1.52 m²/ 16.36 ft²                             |
| TOTAL AREA   | 31.22 m <sup>2</sup> / 336.05 ft <sup>2</sup>  |

















### Disclaimer:



| STUDIO       | TYPE ST-A1-M-B                                |
|--------------|-----------------------------------------------|
| UNIT NO.     | 116, 218, 223, 316, 418<br>423, 516           |
| SUITE AREA   | 29.70 m <sup>2</sup> / 319.69 ft <sup>2</sup> |
| BALCONY AREA | 1.52 m <sup>2</sup> / 16.36 ft <sup>2</sup>   |
| TOTAL AREA   | 31.22 m² / 336.05 ft²                         |

















### Disclaimer:



| STUDIO       | TYPE ST-A2                                    |
|--------------|-----------------------------------------------|
| UNIT NO.     | 121, 221, 321, 421, 521                       |
| SUITE AREA   | 30.63 m <sup>2</sup> / 329.70 ft <sup>2</sup> |
| BALCONY AREA | 1.52 m²/ 16.36 ft²                            |
| TOTAL AREA   |