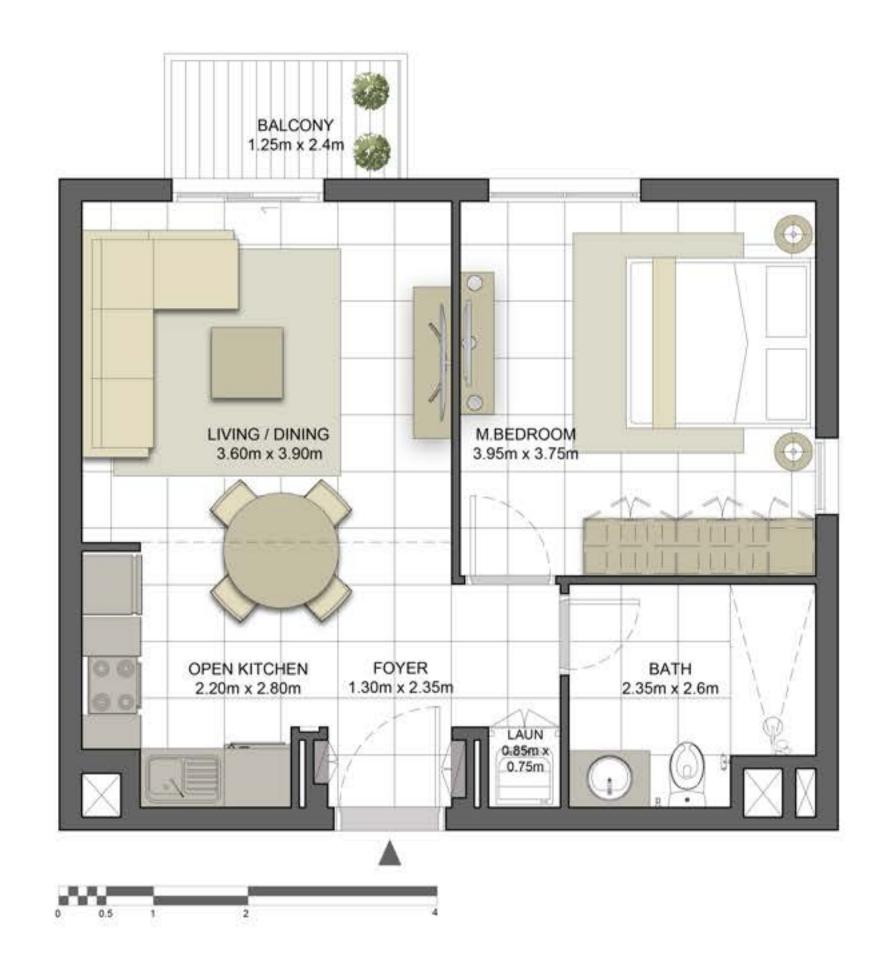

EDROOM    | TYPE 1C-2                                     |
|--------------|-----------------------------------------------|
| UNIT NO.     | 211, 411                                      |
| SUITE AREA   | 54.48 m <sup>2</sup> / 586.42 ft <sup>2</sup> |
| BALCONY AREA | 2.96 m <sup>2</sup> / 31.86 ft <sup>2</sup>   |
| TOTAL AREA   | 57.44 m² / 618.28 ft²                         |

















### Disclaimer:



| 1 BEDROOM    | TYPE 1D-1                                   |
|--------------|---------------------------------------------|
| UNIT NO.     | 105, 205, 305, 405, 505                     |
| SUITE AREA   | 55.13 m² / 593.41 ft²                       |
| BALCONY AREA | 2.96 m <sup>2</sup> / 31.86 ft <sup>2</sup> |
| TOTAL AREA   | 58.09 m² / 625.28 ft²                       |

















### Disclaimer:



| 1 BEDROOM    | TYPE 1E-1                                     |
|--------------|-----------------------------------------------|
| UNIT NO.     | 130, 230, 330, 430, 530                       |
| SUITE AREA   | 55.52 m <sup>2</sup> / 597.61 ft <sup>2</sup> |
| BALCONY AREA | 2.96 m <sup>2</sup> / 31.86 ft <sup>2</sup>   |
| TOTAL AREA   | 58.48 m² / 629.47 ft²                         |















### Disclaimer:



| 1 BEDROOM    | TYPE 1F-1                                   |
|--------------|---------------------------------------------|
| UNIT NO.     | 129, 229, 329, 429,529                      |
| SUITE AREA   | 55.79 m² / 600.52 ft²                       |
| BALCONY AREA | 2.96 m <sup>2</sup> / 31.86 ft <sup>2</sup> |
| TOTAL AREA   | 58.75 m²