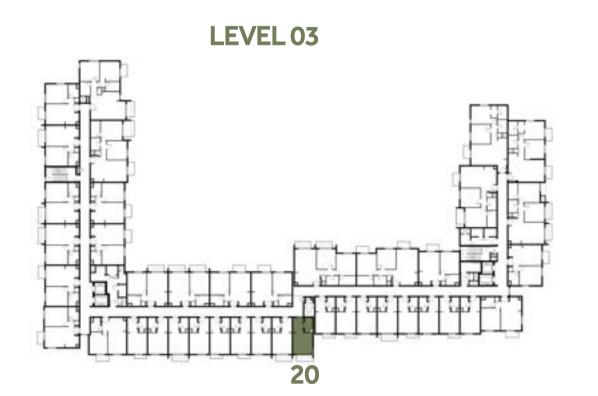

### Disclaimer:

| 1 BEDROOM    | TYPE 1A-10                                  |
|--------------|---------------------------------------------|
| UNIT NO.     | 239, 339, 439, 539                          |
| SUITE AREA   | 54.68 m²/ 588.57 ft²                        |
| BALCONY AREA | 2.96 m <sup>2</sup> / 31.86 ft <sup>2</sup> |
| TOTAL AREA   | 57.64 m² / 620.43 ft²                       |