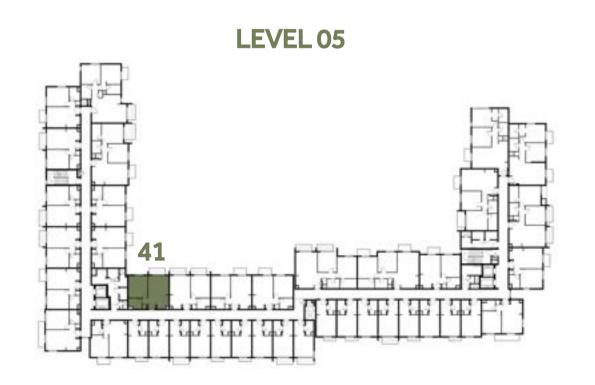

:



| 1 BEDROOM    | TYPE 1A-14 M                                |
|--------------|---------------------------------------------|
| UNIT NO.     | 235, 335, 435, 535                          |
| SUITE AREA   | 55.19 m² / 594.06 ft²                       |
| BALCONY AREA | 2.96 m <sup>2</sup> / 31.86 ft <sup>2</sup> |
| TOTAL AREA   | 58.15 m² / 625.92 ft²                       |

















### Disclaimer:



| 1 BEDROOM    | TYPE 1A-15                                 |
|--------------|--------------------------------------------|
| UNIT NO.     | 241, 341, 441, 541                         |
| SUITE AREA   | 55.19 m² / 594.06 ft²                      |
| BALCONY AREA | 3.76m <sup>2</sup> / 40.47 ft <sup>2</sup> |
| TOTAL AREA   | 58.95 m² / 634.53 ft²                      |

















### Disclaimer:



| 1 BEDROOM    | TYPE 1A-16 M          |
|--------------|-----------------------|
| UNIT NO.     | 240, 340, 440, 540    |
| SUITE AREA   | 54.80 m² / 589.86 ft² |
| BALCONY AREA | 7.49 m²/80.62 ft²     |
| TOTAL AREA   | 62.29 m² / 670.48 ft² |

















### Disclaimer:



| 1 BEDROOM    | TYPE 1B-1                                   |
|--------------|---------------------------------------------|
| UNIT NO.     | 110, 210, 310, 410,510                      |
| SUITE AREA   | 57.32 m² / 616.99 ft²                       |
| BALCONY AREA | 2.96 m <sup>2</sup> / 31.86 ft <sup>2</sup> |
| TOTAL AREA   | 60.28 m² / 648.85 ft²                       |

















### Disclaimer:



| 1 BEDROOM    | TYPE 1C-1                                   |
|-------------