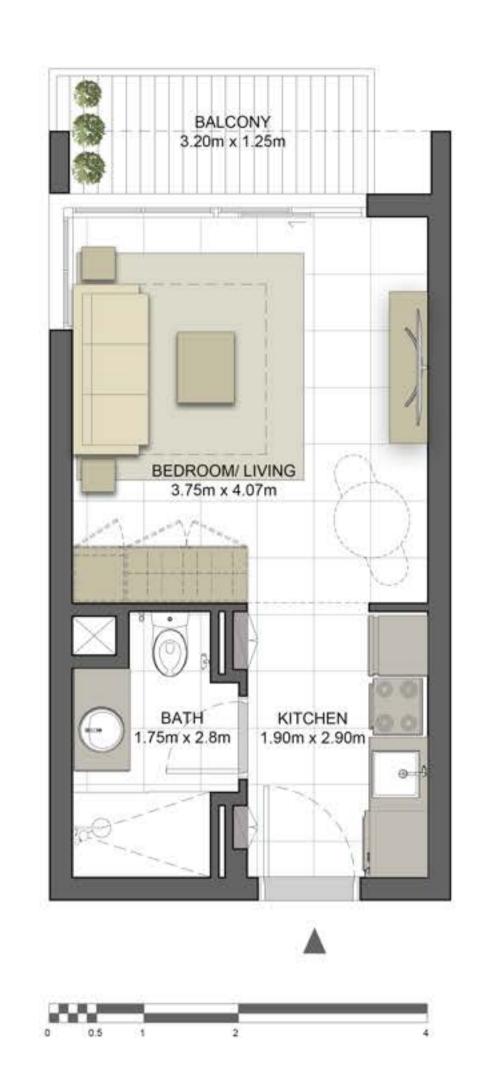

TYPE ST-C1 M                                  |
|--------------|-----------------------------------------------|
| UNIT NO.     | 114, 214, 314, 414, 514                       |
| SUITE AREA   | 29.70 m <sup>2</sup> / 319.69 ft <sup>2</sup> |
| BALCONY AREA | 3.71 m²/ 39.93 ft²                            |
| TOTAL AREA   | 33.41 m² / 359.62 ft²                         |

















### Disclaimer:



| STUDIO       | TYPE ST-D1                                    |
|--------------|-----------------------------------------------|
| UNIT NO.     | 120, 220, 320, 420, 520                       |
| SUITE AREA   | 30.73 m <sup>2</sup> / 330.77 ft <sup>2</sup> |
| BALCONY AREA | 4.00 m <sup>2</sup> / 43.06 ft <sup>2</sup>   |
| TOTAL AREA   | 34.73 m² / 373.83 ft²                         |

















### Disclaimer:



| 1 BEDROOM    | TYPE 1A-1                                   |
|--------------|---------------------------------------------|
| UNIT NO.     | 109, 209, 309, 409, 509                     |
| SUITE AREA   | 54.80 m²/ 589.86 ft²                        |
| BALCONY AREA | 2.96 m <sup>2</sup> / 31.86 ft <sup>2</sup> |
| TOTAL AREA   | 57.76 m² / 621.72 ft²                       |

















### Disclaimer:



| 1 BEDROOM    | TYPE 1A-2                                   |
|--------------|---------------------------------------------|
| UNIT NO.     | 108, 208, 308, 408, 508                     |
| SUITE AREA   | 54.80 m²/ 589.86 ft²                        |
| BALCONY AREA | 3.68 m <sup>2</sup> / 39.61 ft <sup>2</sup> |
| TOTAL AREA   | 58.48 m² / 629.47 f