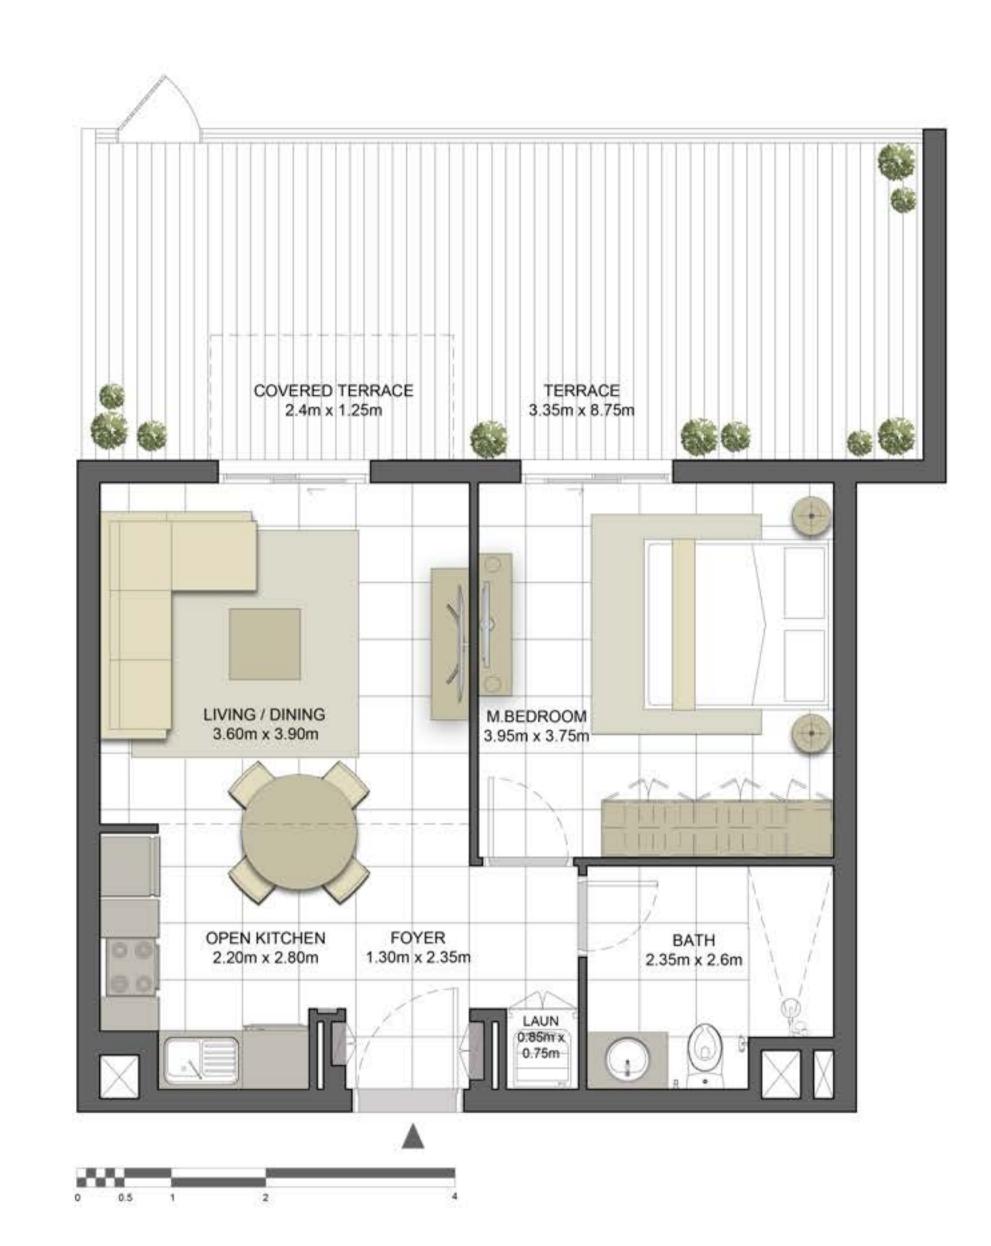

### Disclaimer:

| 1 BEDROOM               | TYPE 1A-5                                     |
|-------------------------|-----------------------------------------------|
| UNIT NO.                | 102                                           |
| SUITE AREA              | 54.75 m²/ 589.32 ft²                          |
| COVERED<br>TERRACE AREA | 2.96 m <sup>2</sup> / 31.86 ft <sup>2</sup>   |
| TOTAL AREA              | 57.71 m <sup>2</sup> / 621.19 ft <sup>2</sup> |
| TERRACE<br>AREA         | 24.82 m <sup>2</sup> / 267.16 ft <sup>2</sup> |