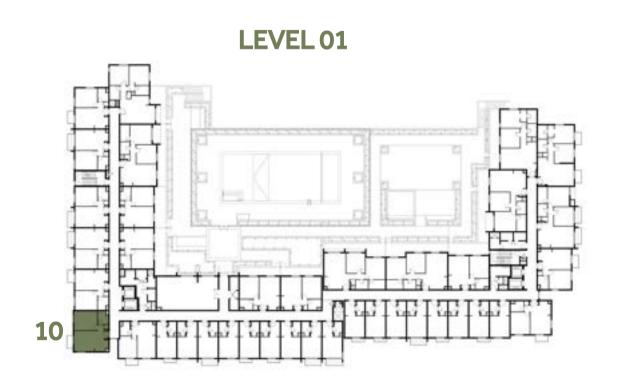

| STUDIO       | TYPE ST-A1                                    |
|--------------|-----------------------------------------------|
| UNIT NO.     | 213,226,413,426                               |
| SUITE AREA   | 29.70 m <sup>2</sup> / 319.69 ft <sup>2</sup> |
| BALCONY AREA | 1.52 m <sup>2</sup> / 16.36 ft <sup>2</sup>   |
| TOTAL AREA   | 31.22 m² / 336.05 ft²                         |

### Disclaimer:

| STUDIO       | TYPE ST-A1-B                                 |
|--------------|----------------------------------------------|
| UNIT NO.     | 117, 122, 215, 317, 322<br>415,517,522       |
| SUITE AREA   | 29.7 m <sup>2</sup> / 319.69 ft <sup>2</sup> |
| BALCONY AREA | 1.52 m²/ 16.36 ft²                           |
| TOTAL AREA   | 31.22 m² / 336.05 ft²                        |

### Disclaimer:

| STUDIO       | TYPE ST-A1-M                                   |
|--------------|------------------------------------------------|
| UNIT NO.     | 112, 125, 127, 312, 325,<br>327, 512, 525, 527 |
| SUITE AREA   | 29.7 m <sup>2</sup> / 319.69 ft <sup>2</sup>   |
| BALCONY AREA | 1.52 m²/ 16.36 ft²                             |
| TOTAL AREA   | 31.22 m <sup>2</sup> / 336.05 ft <sup>2</sup>  |

### Disclaimer:

| STUDIO       | TYPE ST-A1-M-B                                |
|--------------|-----------------------------------------------|
| UNIT NO.     | 116, 218, 223, 316, 418<br>423, 516           |
| SUITE AREA   | 29.70 m <sup>2</sup> / 319.69 ft <sup>2</sup> |
| BALCONY AREA | 1.52 m <sup>2</sup> / 16.36 ft <sup>2</sup>   |
| TOTAL AREA   | 31.22 m² / 336.05 ft²                         |

### Disclaimer:

| STUDIO       | TYPE ST-A2                                    |
|--------------|-----------------------------------------------|
| UNIT NO.     | 121, 221, 321, 421, 521                       |
| SUITE AREA   | 30.63 m <sup>2</sup> / 329.70 ft <sup>2</sup> |
| BALCONY AREA | 1.52 m²/ 16.36 ft²                            |
| TOTAL AREA   | 32.15 m² / 346.06 ft²                         |

### Disclaimer:

| STUDIO       | TYPE ST-A3                                    |
|--------------|-----------------------------------------------|
| UNIT NO.     | 228, 428                                      |
| SUITE AREA   | 29.77 m <sup>2</sup> / 320.44 ft <sup>2</sup> |
| BALCONY AREA | 1.52 m <sup>2</sup> / 16.36 ft <sup>2</sup>   |
| TOTAL AREA   | 31.29 m² / 336.80 ft²                         |

### Disclaimer:

 STUDIO
 TYPE ST-B1

 118, 123, 212, 216, 225, 227, 318, 323, 412, 416, 425, 427, 518, 523

 SUITE AREA
 29.7 m² / 319.69 ft²

 TOTAL AREA
 29.7 m² / 319.69 ft²

#### Disclaimer:

| STUDIO     | TYPE ST-B1-M                                                        |
|------------|---------------------------------------------------------------------|
| UNIT NO.   | 113, 115, 126, 217, 222<br>313, 315, 326, 417, 422<br>513, 515, 526 |
| SUITE AREA | 29.7 m <sup>2</sup> / 319.69 ft <sup>2</sup>                        |
| TOTAL AREA | 29.7 m² / 319.69 ft²                                                |

### Disclaimer:

| TOTAL AREA | 29.77 m² / 320.44 ft²                         |
|------------|-----------------------------------------------|
| SUITE AREA | 29.77 m <sup>2</sup> / 320.44 ft <sup>2</sup> |
| UNIT NO.   | 128, 328, 528                                 |
| STUDIO     | TYPE ST-B2                                    |

### Disclaimer:

| STUDIO       | TYPE ST-C1                                          |
|--------------|-----------------------------------------------------|
| UNIT NO.     | 119, 124, 219, 224, 319,<br>324, 419, 424, 519, 524 |
| SUITE AREA   | 29.70 m² / 319.69 ft²                               |
| BALCONY AREA | 3.71 m²/ 39.93 ft²                                  |
| TOTAL AREA   | 33.41 m² / 359.62 ft²                               |

### Disclaimer:

| STUDIO       | TYPE ST-C1 M                                  |
|--------------|-----------------------------------------------|
| UNIT NO.     | 114, 214, 314, 414, 514                       |
| SUITE AREA   | 29.70 m <sup>2</sup> / 319.69 ft <sup>2</sup> |
| BALCONY AREA | 3.71 m²/ 39.93 ft²                            |
| TOTAL AREA   | 33.41 m² / 359.62 ft²                         |

### Disclaimer:

| STUDIO       | TYPE ST-D1                                    |
|--------------|-----------------------------------------------|
| UNIT NO.     | 120, 220, 320, 420, 520                       |
| SUITE AREA   | 30.73 m <sup>2</sup> / 330.77 ft <sup>2</sup> |
| BALCONY AREA | 4.00 m <sup>2</sup> / 43.06 ft <sup>2</sup>   |
| TOTAL AREA   | 34.73 m² / 373.83 ft²                         |