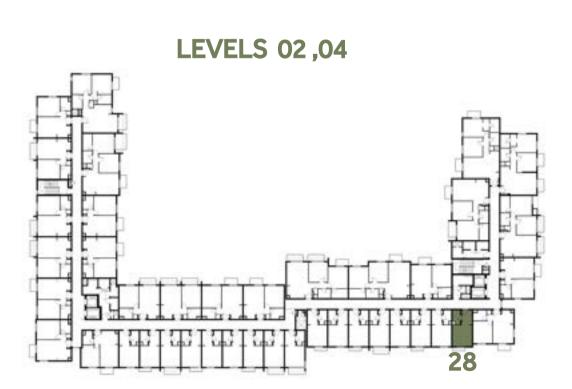

### Disclaimer:

| TOTAL AREA | 29.77 m² / 320.44 ft²                         |
|------------|-----------------------------------------------|
| SUITE AREA | 29.77 m <sup>2</sup> / 320.44 ft <sup>2</sup> |
| UNIT NO.   | 128, 328, 528                                 |
| STUDIO     | TYPE ST-B2                                    |