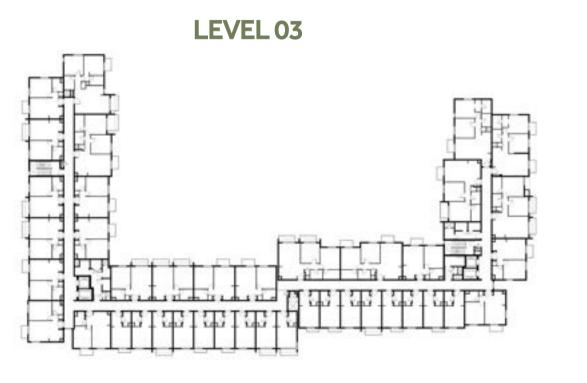

| STUDIO       | TYPE ST-A1                                    |
|--------------|-----------------------------------------------|
| UNIT NO.     | 213,226,413,426                               |
| SUITE AREA   | 29.70 m <sup>2</sup> / 319.69 ft <sup>2</sup> |
| BALCONY AREA | 1.52 m <sup>2</sup> / 16.36 ft <sup>2</sup>   |
| TOTAL AREA   | 31.22 m² / 336.05 ft²                         |

### Disclaimer:

| STUDIO       | TYPE ST-A1-B                                 |
|--------------|----------------------------------------------|
| UNIT NO.     | 117, 122, 215, 317, 322<br>415,517,522       |
| SUITE AREA   | 29.7 m <sup>2</sup> / 319.69 ft <sup>2</sup> |
| BALCONY AREA | 1.52 m²/ 16.36 ft²                           |
| TOTAL AREA   | 31.22 m² / 336.05 ft²                        |

### Disclaimer:

| STUDIO       | TYPE ST-A1-M                                   |
|--------------|------------------------------------------------|
| UNIT NO.     | 112, 125, 127, 312, 325,<br>327, 512, 525, 527 |
| SUITE AREA   | 29.7 m <sup>2</sup> / 319.69 ft <sup>2</sup>   |
| BALCONY AREA | 1.52 m²/ 16.36 ft²                             |
| TOTAL AREA   | 31.22 m <sup>2</sup> / 336.05 ft <sup>2</sup>  |

### Disclaimer:

| STUDIO       | TYPE ST-A1-M-B                                |
|--------------|-----------------------------------------------|
| UNIT NO.     | 116, 218, 223, 316, 418<br>423, 516           |
| SUITE AREA   | 29.70 m <sup>2</sup> / 319.69 ft <sup>2</sup> |
| BALCONY AREA | 1.52 m <sup>2</sup> / 16.36 ft <sup>2</sup>   |
| TOTAL AREA   | 31.22 m² / 336.05 ft²                         |

### Disclaimer:

| STUDIO       | TYPE ST-A2                                    |
|--------------|-----------------------------------------------|
| UNIT NO.     | 121, 221, 321, 421, 521                       |
| SUITE AREA   | 30.63 m <sup>2</sup> / 329.70 ft <sup>2</sup> |
| BALCONY AREA | 1.52 m²/ 16.36 ft²                            |
| TOTAL AREA   | 32.15 m² / 346.06 ft²                         |

### Disclaimer:

| STUDIO       | TYPE ST-A3                                    |
|--------------|-----------------------------------------------|
| UNIT NO.     | 228, 428                                      |
| SUITE AREA   | 29.77 m <sup>2</sup> / 320.44 ft <sup>2</sup> |
| BALCONY AREA | 1.52 m <sup>2</sup> / 16.36 ft <sup>2</sup>   |
| TOTAL AREA   | 31.29 m² / 336.80 ft²                         |

### Disclaimer:

 STUDIO
 TYPE ST-B1

 118, 123, 212, 216, 225, 227, 318, 323, 412, 416, 425, 427, 518, 523

 SUITE AREA
 29.7 m² / 319.69 ft²

 TOTAL AREA
 29.7 m² / 319.69 ft²

#### Disclaimer:

| STUDIO     | TYPE ST-B1-M                                                        |
|------------|---------------------------------------------------------------------|
| UNIT NO.   | 113, 115, 126, 217, 222<br>313, 315, 326, 417, 422<br>513, 515, 526 |
| SUITE AREA | 29.7 m <sup>2</sup> / 319.69 ft <sup>2</sup>                        |
| TOTAL AREA | 29.7 m² / 319.69 ft²                                                |

### Disclaimer:

| TOTAL AREA | 29.77 m² / 320.44 ft²                         |
|------------|-----------------------------------------------|
| SUITE AREA | 29.77 m <sup>2</sup> / 320.44 ft <sup>2</sup> |
| UNIT NO.   | 128, 328, 528                                 |
| STUDIO     | TYPE ST-B2                                    |

### Disclaimer:

| STUDIO       | TYPE ST-C1                                          |
|--------------|-----------------------------------------------------|
| UNIT NO.     | 119, 124, 219, 224, 319,<br>324, 419, 424, 519, 524 |
| SUITE AREA   | 29.70 m² / 319.69 ft²                               |
| BALCONY AREA | 3.71 m²/ 39.93 ft²                                  |
| TOTAL AREA   | 33.41 m² / 359.62 ft²                               |

### Disclaimer:

| STUDIO       | TYPE ST-C1 M                                  |
|--------------|-----------------------------------------------|
| UNIT NO.     | 114, 214, 314, 414, 514                       |
| SUITE AREA   | 29.70 m <sup>2</sup> / 319.69 ft <sup>2</sup> |
| BALCONY AREA | 3.71 m²/ 39.93 ft²                            |
| TOTAL AREA   | 33.41 m² / 359.62 ft²                         |

### Disclaimer:

| STUDIO       | TYPE ST-D1                                    |
|--------------|-----------------------------------------------|
| UNIT NO.     | 120, 220, 320, 420, 520                       |
| SUITE AREA   | 30.73 m <sup>2</sup> / 330.77 ft <sup>2</sup> |
| BALCONY AREA | 4.00 m <sup>2</sup> / 43.06 ft <sup>2</sup>   |
| TOTAL AREA   | 34.73 m² / 373.83 ft²                         |