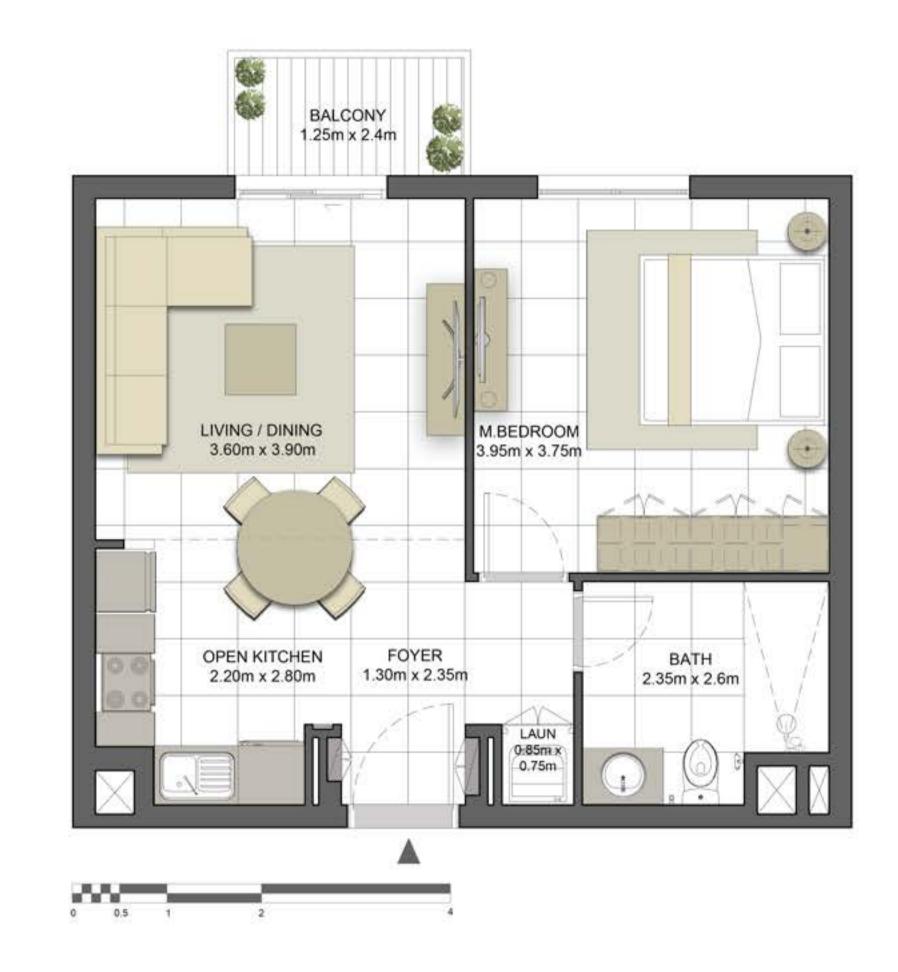

|
| BALCONY AREA | 2.96 m <sup>2</sup> / 31.86 ft <sup>2</sup> |
| TOTAL AREA   | 58.30m² / 627.54 ft²                        |

















### Disclaimer:



1 BEDROOM

TYPE 1A-13 M

UNIT NO.

135

SUITE AREA

55.19 m² / 594.06 ft²

COVERED TERRACE AREA

TOTAL AREA

58.15 m² / 625.92 ft²





22.94 m<sup>2</sup>/ 246.92 ft<sup>2</sup>











**TERRACE** 

**AREA** 



#### Disclaimer:



| 1 BEDROOM    | TYPE 1A-14 M                                |
|--------------|---------------------------------------------|
| UNIT NO.     | 235, 335, 435, 535                          |
| SUITE AREA   | 55.19 m² / 594.06 ft²                       |
| BALCONY AREA | 2.96 m <sup>2</sup> / 31.86 ft <sup>2</sup> |
| TOTAL AREA   | 58.15 m² / 625.92 ft²                       |

















### Disclaimer:



| 1 BEDROOM    | TYPE 1A-15                                 |
|--------------|--------------------------------------------|
| UNIT NO.     | 241, 341, 441, 541                         |
| SUITE AREA   | 55.19 m² / 594.06 ft²                      |
| BALCONY AREA | 3.76m <sup>2</sup> / 40.47 ft <sup>2</sup> |
| TOTAL AREA   | 58.95 m² / 634.53 ft²                      |

















### Disclaimer:



| 1 BEDROOM    | TYPE 1A-16 M          |
|--------------|-----------------------|
| UNIT NO.     | 240, 340, 440, 540    |
| SUITE AREA   | 54.80 m² / 589.86 ft² |
| BALCONY AREA | 7.49 m²/80.62 ft²     |
| TOTAL AREA   | 62.29 m² / 670.48 ft² |

















### Disclaimer:



| 1 BEDROOM    | TYPE 1B-1                                   |
|-----------