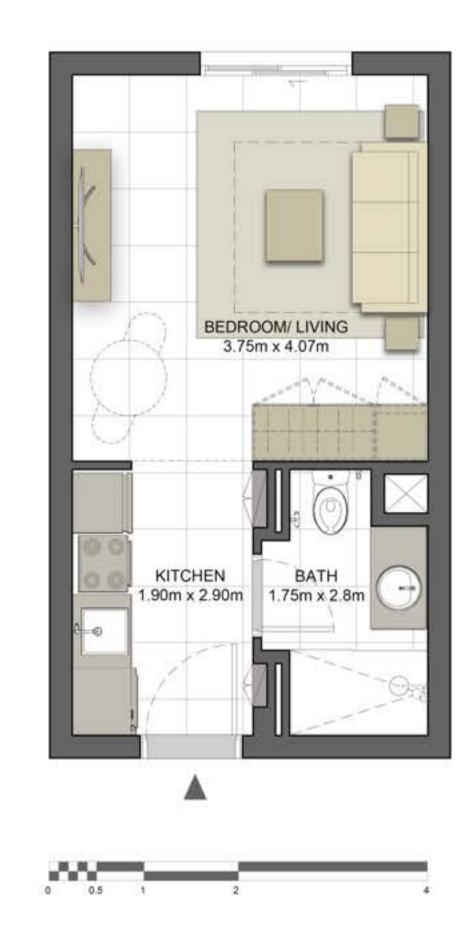

### Disclaimer:

 STUDIO
 TYPE ST-B1

 118, 123, 212, 216, 225, 227, 318, 323, 412, 416, 425, 427, 518, 523

 SUITE AREA
 29.7 m² / 319.69 ft²

 TOTAL AREA
 29.7 m² / 319.69 ft²