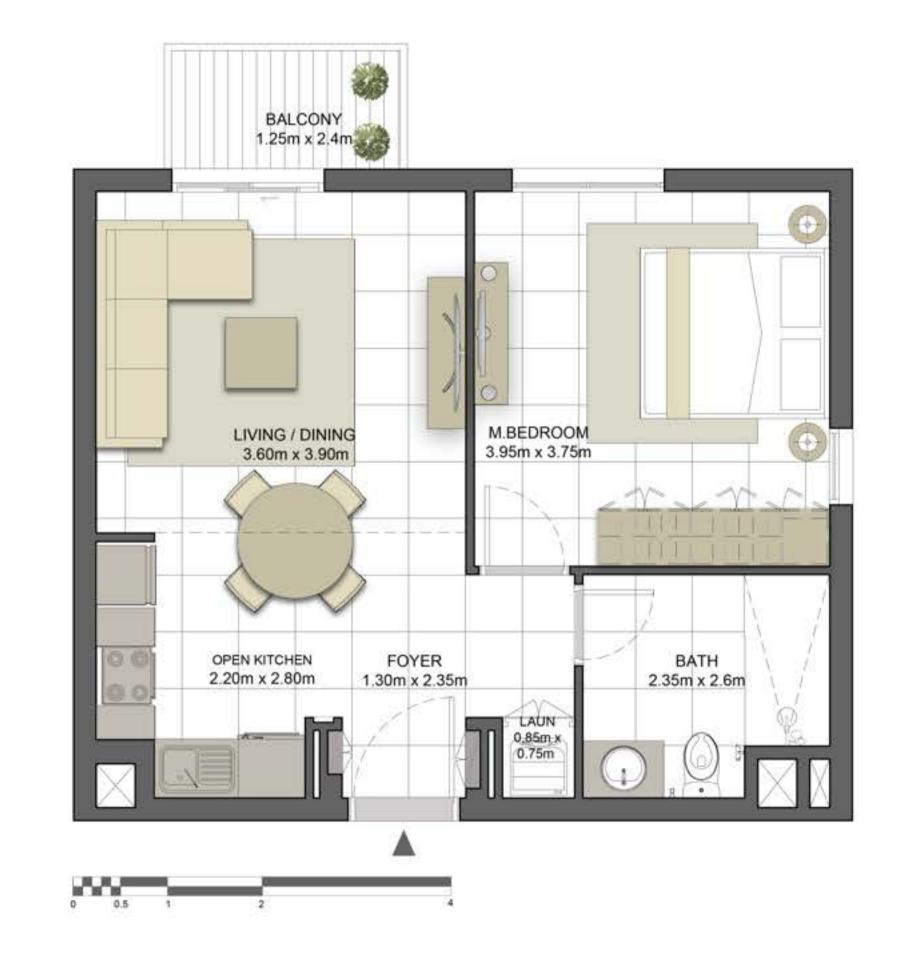

EDROOM    | TYPE 1D-1                                   |
|--------------|---------------------------------------------|
| UNIT NO.     | 105, 205, 305, 405, 505                     |
| SUITE AREA   | 55.13 m² / 593.41 ft²                       |
| BALCONY AREA | 2.96 m <sup>2</sup> / 31.86 ft <sup>2</sup> |
| TOTAL AREA   | 58.09 m² / 625.28 ft²                       |

















### Disclaimer:



| 1 BEDROOM    | TYPE 1E-1                                     |
|--------------|-----------------------------------------------|
| UNIT NO.     | 130, 230, 330, 430, 530                       |
| SUITE AREA   | 55.52 m <sup>2</sup> / 597.61 ft <sup>2</sup> |
| BALCONY AREA | 2.96 m <sup>2</sup> / 31.86 ft <sup>2</sup>   |
| TOTAL AREA   | 58.48 m² / 629.47 ft²                         |















### Disclaimer:



| 1 BEDROOM    | TYPE 1F-1                                   |
|--------------|---------------------------------------------|
| UNIT NO.     | 129, 229, 329, 429,529                      |
| SUITE AREA   | 55.79 m² / 600.52 ft²                       |
| BALCONY AREA | 2.96 m <sup>2</sup> / 31.86 ft <sup>2</sup> |
| TOTAL AREA   | 58.75 m² / 632.38 ft²                       |

















### Disclaimer:



| 2 BEDROOM               | TYPE 2A-1                                     |
|-------------------------|-----------------------------------------------|
| UNIT NO.                | 137                                           |
| SUITE AREA              | 86.56 m² / 931.72 ft²                         |
| COVERED<br>TERRACE AREA | 10.44 m <sup>2</sup>