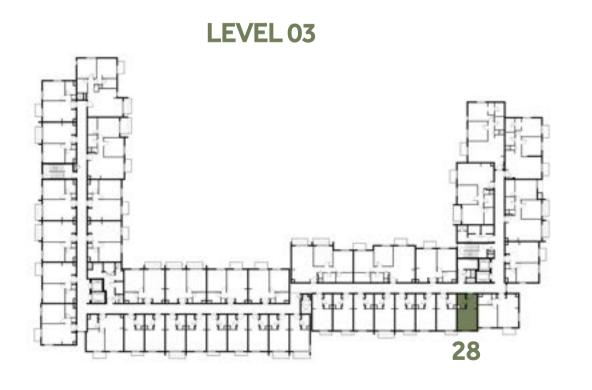

# Disclaimer:



| STUDIO     | TYPE ST-B1-M                                                        |
|------------|---------------------------------------------------------------------|
| UNIT NO.   | 113, 115, 126, 217, 222<br>313, 315, 326, 417, 422<br>513, 515, 526 |
| SUITE AREA | 29.7 m <sup>2</sup> / 319.69 ft <sup>2</sup>                        |
| TOTAL AREA | 29.7 m² / 319.69 ft²                                                |

















### Disclaimer:



| TOTAL AREA | 29.77 m² / 320.44 ft²                         |
|------------|-----------------------------------------------|
| SUITE AREA | 29.77 m <sup>2</sup> / 320.44 ft <sup>2</sup> |
| UNIT NO.   | 128, 328, 528                                 |
| STUDIO     | TYPE ST-B2                                    |

















### Disclaimer:



| STUDIO       | TYPE ST-C1                                          |
|--------------|-----------------------------------------------------|
| UNIT NO.     | 119, 124, 219, 224, 319,<br>324, 419, 424, 519, 524 |
| SUITE AREA   | 29.70 m² / 319.69 ft²                               |
| BALCONY AREA | 3.71 m²/ 39.93 ft²                                  |
| TOTAL AREA   | 33.41 m² / 359.62 ft²                               |

















### Disclaimer:



| STUDIO       | TYPE ST-C1 M                                  |
|--------------|-----------------------------------------------|
| UNIT NO.     | 114, 214, 314, 414, 514                       |
| SUITE AREA   | 29.70 m <sup>2</sup> / 319.69 ft <sup>2</sup> |
| BALCONY AREA | 3.71 m²/ 39.93 ft²