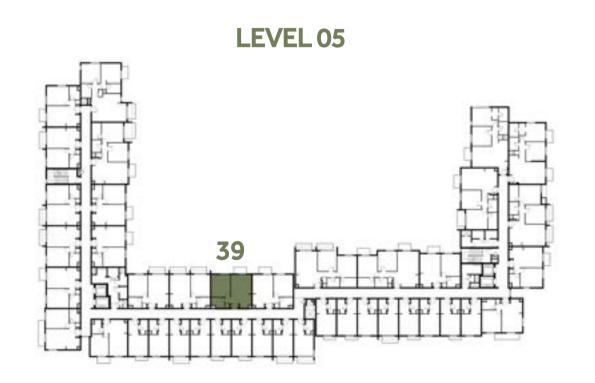

### Disclaimer:

| 1 BEDROOM    | TYPE 1A-10                                  |
|--------------|---------------------------------------------|
| UNIT NO.     | 239, 339, 439, 539                          |
| SUITE AREA   | 54.68 m²/ 588.57 ft²                        |
| BALCONY AREA | 2.96 m <sup>2</sup> / 31.86 ft <sup>2</sup> |
| TOTAL AREA   | 57.64 m² / 620.43 ft²                       |