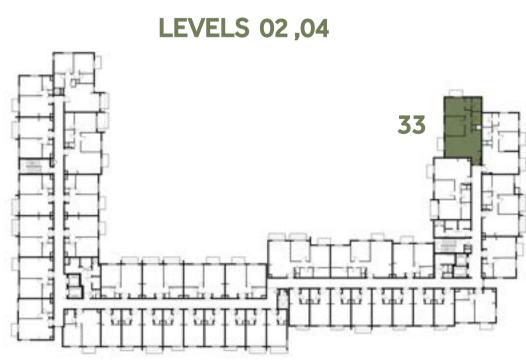

--|---------------------------------------------|
| UNIT NO.                | 133                                         |
| SUITE AREA              | 90.02 m² / 968.97 ft²                       |
| COVERED<br>TERRACE AREA | 2.96 m <sup>2</sup> / 31.86 ft <sup>2</sup> |
| TOTAL AREA              | 92.98 m² / 1,000.83 ft²                     |
|                         |                                             |



29.13 m<sup>2</sup>/ 313.55 ft<sup>2</sup>













**TERRACE** 

**AREA** 



#### Disclaimer:



| TOTAL AREA   |                       |
|--------------|-----------------------|
| BALCONY AREA | 5.93 m²/ 63.83 ft²    |
| SUITE AREA   | 90.02 m² / 968.97 ft² |
| UNIT NO.     | 233, 333, 433, 533    |
| 2 BEDROOM    | TYPE 2B-2             |



BALCONY 1.20m x 2.40m















### Disclaimer:



| 2 BEDROOM    | TYPE 2C-1                                   |
|--------------|---------------------------------------------|
| UNIT NO.     | 132, 332, 532                               |
| SUITE AREA   | 88.33 m² / 950.78 ft²                       |
| BALCONY AREA | 5.93 m <sup>2</sup> / 63.83 ft <sup>2</sup> |
| TOTAL AREA   | 94.26 m² / 1,014.61 ft²                     |















### Disclaimer:



| 2 BEDROOM    | TYPE 2C-2                                   |
|--------------|---------------------------------------------|
| UNIT NO.     | 232, 432                                    |
| SUITE AREA   | 88.33 m² / 950.78 ft²                       |
| BALCONY AREA | 5.93 m <sup>2</sup> / 63.83 ft <sup>2</sup> |
| TOTAL AREA   | 94.26 m² / 1,014.61 ft²