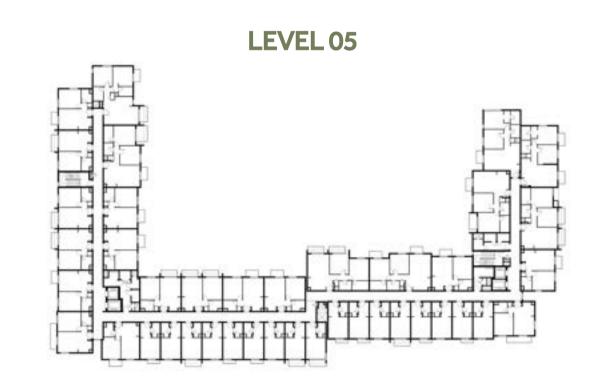

### Disclaimer:

| 1 BEDROOM    | TYPE 1A-1                                   |
|--------------|---------------------------------------------|
| UNIT NO.     | 109, 209, 309, 409, 509                     |
| SUITE AREA   | 54.80 m²/ 589.86 ft²                        |
| BALCONY AREA | 2.96 m <sup>2</sup> / 31.86 ft <sup>2</sup> |
| TOTAL AREA   | 57.76 m² / 621.72 ft²                       |

### Disclaimer:

| 1 BEDROOM    | TYPE 1A-2                                   |
|--------------|---------------------------------------------|
| UNIT NO.     | 108, 208, 308, 408, 508                     |
| SUITE AREA   | 54.80 m²/ 589.86 ft²                        |
| BALCONY AREA | 3.68 m <sup>2</sup> / 39.61 ft <sup>2</sup> |
| TOTAL AREA   | 58.48 m² / 629.47 ft²                       |

### Disclaimer:

| 1 BEDROOM    | TYPE 1A-3M                                  |
|--------------|---------------------------------------------|
| UNIT NO.     | 107, 207, 307, 407, 507                     |
| SUITE AREA   | 55.31 m²/ 595.35 ft²                        |
| BALCONY AREA | 3.68 m <sup>2</sup> / 39.61 ft <sup>2</sup> |
| TOTAL AREA   | 58.99 m² / 634.96 ft²                       |

### Disclaimer:

| 1 BEDROOM    | TYPE 1A-4                                   |
|--------------|---------------------------------------------|
| UNIT NO.     | 106, 206, 306, 406, 506                     |
| SUITE AREA   | 55.31 m²/ 595.35 ft²                        |
| BALCONY AREA | 3.87 m <sup>2</sup> / 41.66 ft <sup>2</sup> |
| TOTAL AREA   | 59.18 m² / 637.01 ft²                       |

### Disclaimer:

| 1 BEDROOM    | TYPE 1A-6                                     |
|--------------|-----------------------------------------------|
| UNIT NO.     | 202, 302, 402, 502                            |
| SUITE AREA   | 54.75m <sup>2</sup> / 589.32 ft <sup>2</sup>  |
| BALCONY AREA | 2.96 m <sup>2</sup> / 31.86 ft <sup>2</sup>   |
| TOTAL AREA   | 57.71 m <sup>2</sup> / 621.19 ft <sup>2</sup> |

### Disclaimer:

| 1 BEDROOM    | TYPE 1A-8M            |
|--------------|-----------------------|
| UNIT NO.     | 201, 301, 401, 501    |
| SUITE AREA   | 55.14 m²/ 593.52 ft²  |
| BALCONY AREA | 2.96 m²/ 31.86 ft²    |
| TOTAL AREA   | 58.10 m² / 625.38 ft² |

### Disclaimer:

| 1 BEDROOM    | TYPE 1A-10                                  |
|--------------|---------------------------------------------|
| UNIT NO.     | 239, 339, 439, 539                          |
| SUITE AREA   | 54.68 m²/ 588.57 ft²                        |
| BALCONY AREA | 2.96 m <sup>2</sup> / 31.86 ft <sup>2</sup> |
| TOTAL AREA   | 57.64 m² / 620.43 ft²                       |

### Disclaimer:

| 1 BEDROOM    | TYPE 1A-12M                                 |
|--------------|---------------------------------------------|
| UNIT NO.     | 238, 338, 438, 538                          |
| SUITE AREA   | 55.34 m² / 595.67 ft²                       |
| BALCONY AREA | 2.96 m <sup>2</sup> / 31.86 ft <sup>2</sup> |
| TOTAL AREA   | 58.30m² / 627.54 ft²                        |

#### Disclaimer:

| 1 BEDROOM    | TYPE 1A-14 M                                |
|--------------|---------------------------------------------|
| UNIT NO.     | 235, 335, 435, 535                          |
| SUITE AREA   | 55.19 m² / 594.06 ft²                       |
| BALCONY AREA | 2.96 m <sup>2</sup> / 31.86 ft <sup>2</sup> |
| TOTAL AREA   | 58.15 m² / 625.92 ft²                       |

### Disclaimer:

| 1 BEDROOM    | TYPE 1B-1                                   |
|--------------|---------------------------------------------|
| UNIT NO.     | 110, 210, 310, 410,510                      |
| SUITE AREA   | 57.32 m² / 616.99 ft²                       |
| BALCONY AREA | 2.96 m <sup>2</sup> / 31.86 ft <sup>2</sup> |
| TOTAL AREA   | 60.28 m² / 648.85 ft²                       |

### Disclaimer:

| 1 BEDROOM    | TYPE 1C-1                                   |
|--------------|---------------------------------------------|
| UNIT NO.     | 111, 311, 511                               |
| SUITE AREA   | 54.48 m² / 586.42 ft²                       |
| BALCONY AREA | 2.96 m <sup>2</sup> / 31.86 ft <sup>2</sup> |
| TOTAL AREA   | 57.44 m² / 618.28 ft²                       |

### Disclaimer:

| 1 BEDROOM    | TYPE 1C-2                                     |
|--------------|-----------------------------------------------|
| UNIT NO.     | 211, 411                                      |
| SUITE AREA   | 54.48 m <sup>2</sup> / 586.42 ft <sup>2</sup> |
| BALCONY AREA | 2.96 m <sup>2</sup> / 31.86 ft <sup>2</sup>   |
| TOTAL AREA   | 57.44 m² / 618.28 ft²                         |

### Disclaimer:

| 1 BEDROOM    | TYPE 1D-1                                   |
|--------------|---------------------------------------------|
| UNIT NO.     | 105, 205, 305, 405, 505                     |
| SUITE AREA   | 55.13 m² / 593.41 ft²                       |
| BALCONY AREA | 2.96 m <sup>2</sup> / 31.86 ft <sup>2</sup> |
| TOTAL AREA   | 58.09 m² / 625.28 ft²                       |

### Disclaimer:

| 1 BEDROOM    | TYPE 1E-1                                     |
|--------------|-----------------------------------------------|
| UNIT NO.     | 130, 230, 330, 430, 530                       |
| SUITE AREA   | 55.52 m <sup>2</sup> / 597.61 ft <sup>2</sup> |
| BALCONY AREA | 2.96 m <sup>2</sup> / 31.86 ft <sup>2</sup>   |
| TOTAL AREA   | 58.48 m² / 629.47 ft²                         |

### Disclaimer:

| 1 BEDROOM    | TYPE 1F-1                                   |
|--------------|---------------------------------------------|
| UNIT NO.     | 129, 229, 329, 429,529                      |
| SUITE AREA   | 55.79 m² / 600.52 ft²                       |
| BALCONY AREA | 2.96 m <sup>2</sup> / 31.86 ft <sup>2</sup> |
| TOTAL AREA   | 58.75 m² / 632.38 ft²                       |