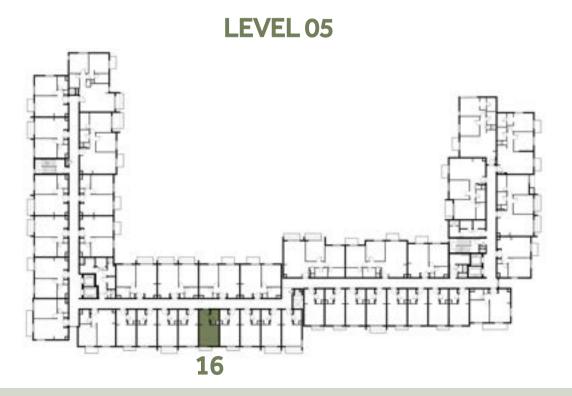

|
|--------------|------------------------------------------------|
| UNIT NO.     | 112, 125, 127, 312, 325,<br>327, 512, 525, 527 |
| SUITE AREA   | 29.7 m <sup>2</sup> / 319.69 ft <sup>2</sup>   |
| BALCONY AREA | 1.52 m²/ 16.36 ft²                             |
| TOTAL AREA   | 31.22 m <sup>2</sup> / 336.05 ft <sup>2</sup>  |

















### Disclaimer:



| STUDIO       | TYPE ST-A1-M-B                                |
|--------------|-----------------------------------------------|
| UNIT NO.     | 116, 218, 223, 316, 418<br>423, 516           |
| SUITE AREA   | 29.70 m <sup>2</sup> / 319.69 ft <sup>2</sup> |
| BALCONY AREA | 1.52 m <sup>2</sup> / 16.36 ft <sup>2</sup>   |
| TOTAL AREA   | 31.22 m² / 336.05 ft²                         |

















### Disclaimer:



| STUDIO       | TYPE ST-A2                                    |
|--------------|-----------------------------------------------|
| UNIT NO.     | 121, 221, 321, 421, 521                       |
| SUITE AREA   | 30.63 m <sup>2</sup> / 329.70 ft <sup>2</sup> |
| BALCONY AREA | 1.52 m²/ 16.36 ft²                            |
| TOTAL AREA   | 32.15 m² / 346.06 ft²                         |

















### Disclaimer:



| STUDIO       | TYPE ST-A3                                    |
|--------------|-----------------------------------------------|
| UNIT NO.     | 228, 428                                      |
| SUITE AREA   | 29.77 m <sup>2</sup> / 320.44 ft <sup>2</sup> |
| BALCONY AREA | 1.52 m <sup>2</sup> / 16.36 ft <sup>2</sup>   |
| TOTAL AREA   | 31.29