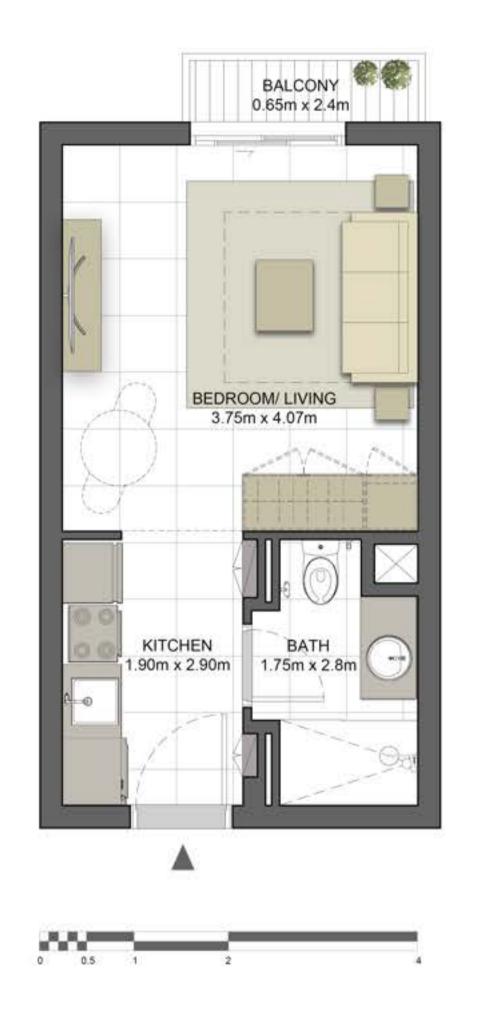

### Disclaimer:

 STUDIO
 TYPE ST-B1

 118, 123, 212, 216, 225, 227, 318, 323, 412, 416, 425, 427, 518, 523

 SUITE AREA
 29.7 m² / 319.69 ft²

 TOTAL AREA
 29.7 m² / 319.69 ft²

BALCONY 1.20m x 2.40m