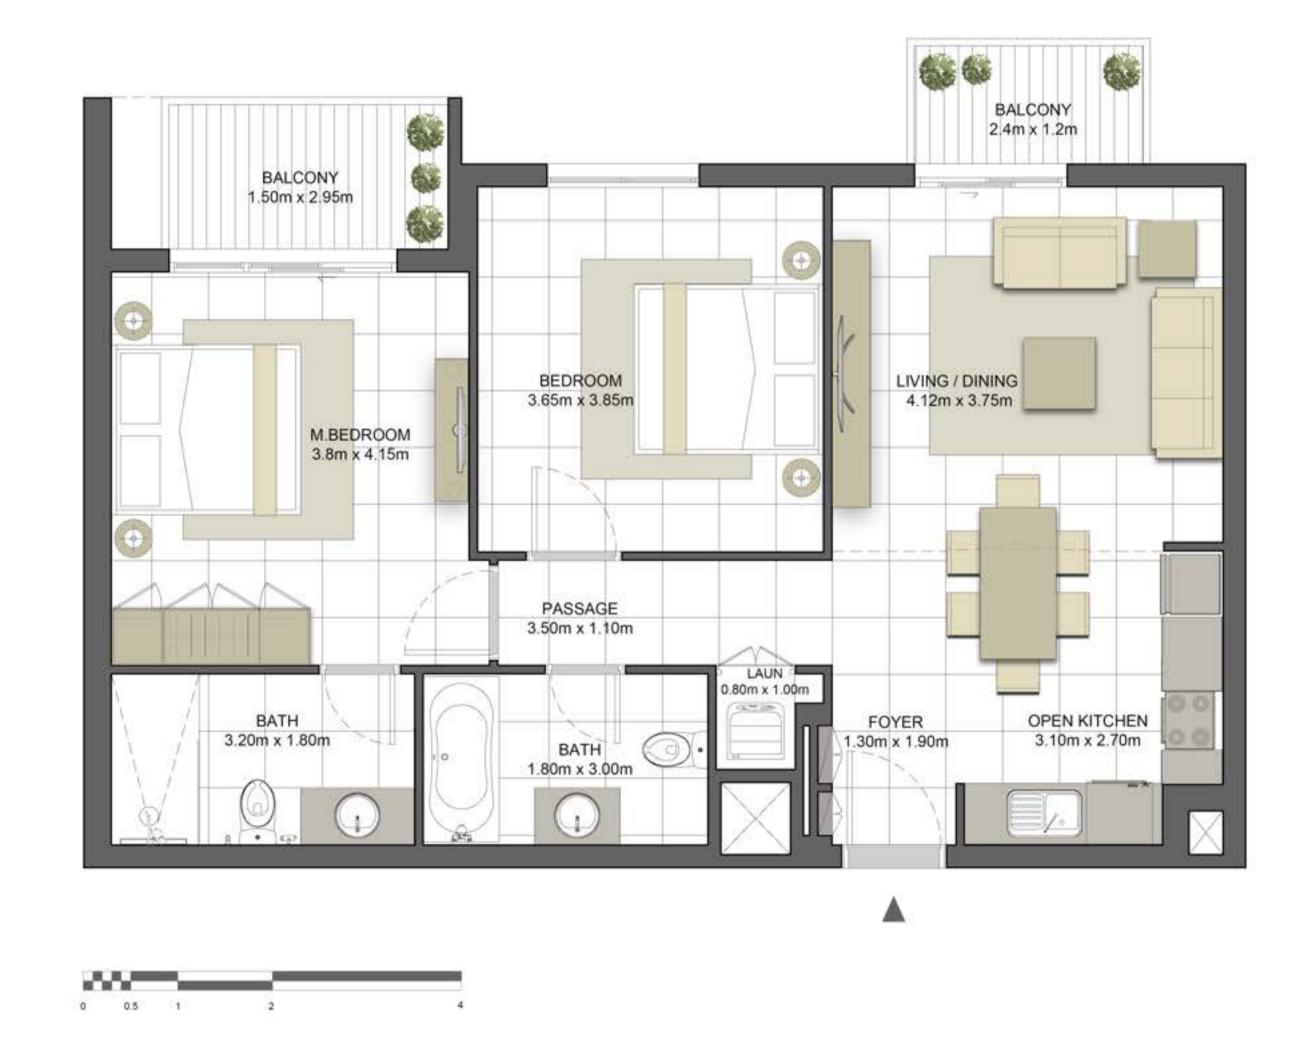

### Disclaimer:

| 1 BEDROOM    | TYPE 1E-1                                     |
|--------------|-----------------------------------------------|
| UNIT NO.     | 130, 230, 330, 430, 530                       |
| SUITE AREA   | 55.52 m <sup>2</sup> / 597.61 ft <sup>2</sup> |
| BALCONY AREA | 2.96 m <sup>2</sup> / 31.86 ft <sup>2</sup>   |
| TOTAL AREA   | 58.48 m² / 629.47 ft²                         |