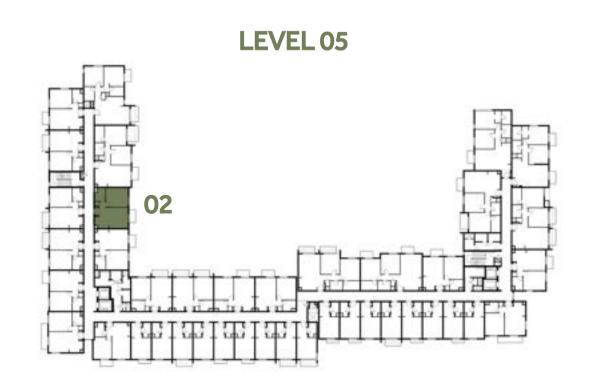

| 102                                           |
| SUITE AREA              | 54.75 m²/ 589.32 ft²                          |
| COVERED<br>TERRACE AREA | 2.96 m <sup>2</sup> / 31.86 ft <sup>2</sup>   |
| TOTAL AREA              | 57.71 m <sup>2</sup> / 621.19 ft <sup>2</sup> |
| TERRACE<br>AREA         | 24.82 m <sup>2</sup> / 267.16 ft <sup>2</sup> |

















### Disclaimer:



| 1 BEDROOM    | TYPE 1A-6                                     |
|--------------|-----------------------------------------------|
| UNIT NO.     | 202, 302, 402, 502                            |
| SUITE AREA   | 54.75m <sup>2</sup> / 589.32 ft <sup>2</sup>  |
| BALCONY AREA | 2.96 m <sup>2</sup> / 31.86 ft <sup>2</sup>   |
| TOTAL AREA   | 57.71 m <sup>2</sup> / 621.19 ft <sup>2</sup> |

















### Disclaimer:



| 1 BEDROOM               | TYPE 1A-7M                                    |
|-------------------------|-----------------------------------------------|
| UNIT NO.                | 101                                           |
| SUITE AREA              | 55.14 m²/ 593.52 ft²                          |
| COVERED<br>TERRACE AREA | 2.96 m <sup>2</sup> / 31.86 ft <sup>2</sup>   |
| TOTAL AREA              | 58.10 m² / 625.38 ft²                         |
| TERRACE<br>AREA         | 29.33 m <sup>2</sup> / 315.71 ft <sup>2</sup> |

















### Disclaimer:



| 1 BEDROOM    | TYPE 1A-8M            |
|--------------|-----------------------|
| UNIT NO.     | 201, 301, 401, 501    |
| SUITE AREA   | 55.14 m²/ 593.52 ft²  |
| BALCONY AREA | 2.96 m²/ 31.86 ft²    |