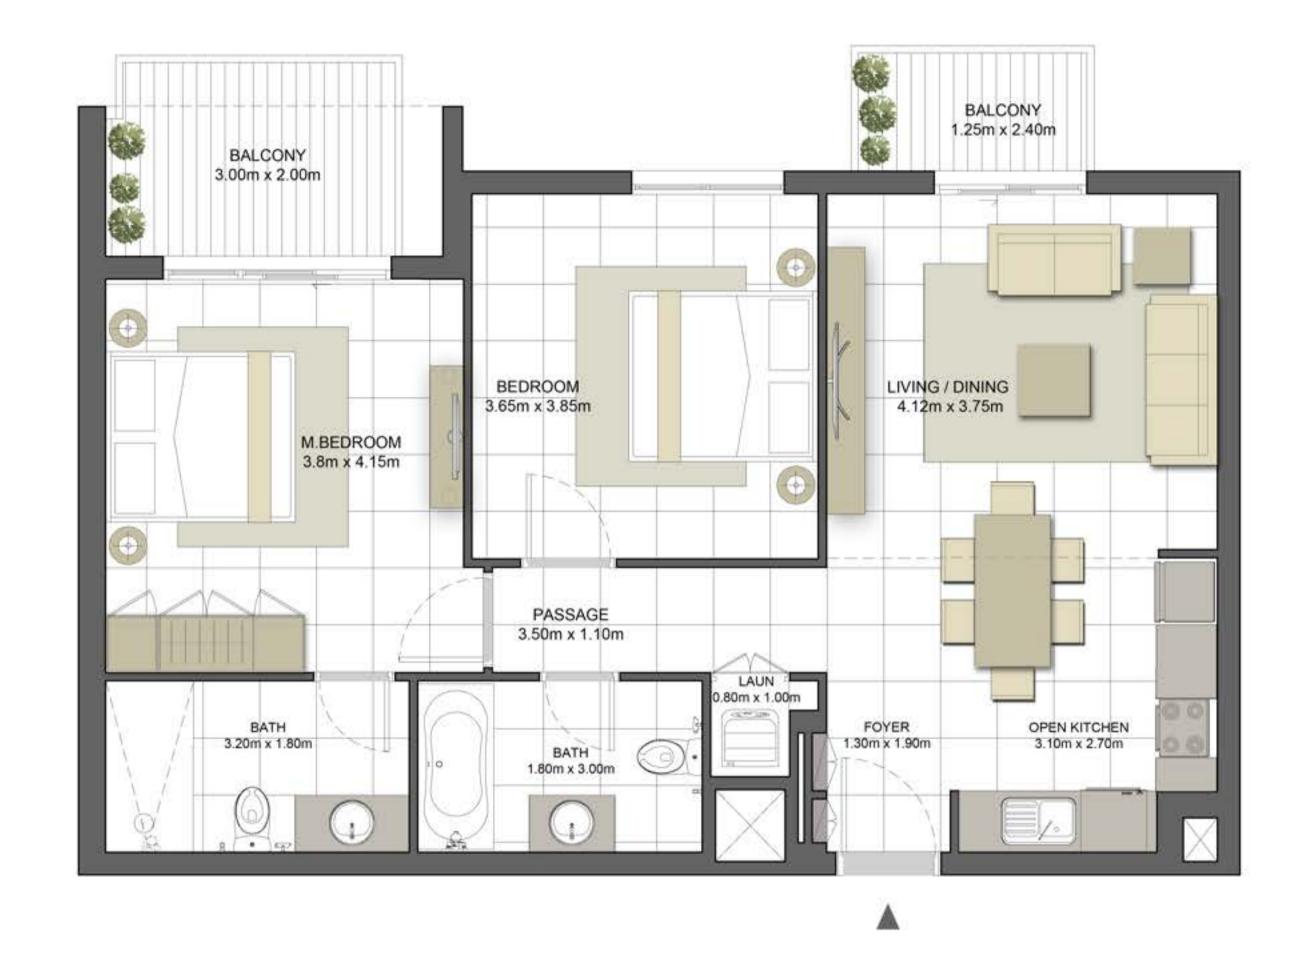

| 103                                           |
| SUITE AREA              | 85.43 m² / 919.56 ft²                         |
| COVERED<br>TERRACE AREA | 9.05 m <sup>2</sup> / 97.41 ft <sup>2</sup>   |
| TOTAL AREA              | 94.48 m² / 1,016.97 ft²                       |
| TERRACE                 | 29.61 m <sup>2</sup> / 318.72 ft <sup>2</sup> |















**AREA** 



#### Disclaimer:



| 2 BEDROOM    | TYPE 2A-11                                    |
|--------------|-----------------------------------------------|
| UNIT NO.     | 203, 303, 403, 503                            |
| SUITE AREA   | 85.43 m <sup>2</sup> / 919.56 ft <sup>2</sup> |
| BALCONY AREA | 9.05 m <sup>2</sup> / 97.41 ft <sup>2</sup>   |
| TOTAL AREA   | 94.48 m² / 1,016.97 ft²                       |

















### Disclaimer:



| 2 BEDROOM               | TYPE 2B-1                                   |
|-------------------------|---------------------------------------------|
| UNIT NO.                | 133                                         |
| SUITE AREA              | 90.02 m² / 968.97 ft²                       |
| COVERED<br>TERRACE AREA | 2.96 m <sup>2</sup> / 31.86 ft <sup>2</sup> |
| TOTAL AREA              | 92.98 m² / 1,000.83 ft²                     |
|                         |                                             |



29.13 m<sup>2</sup>/ 313.55 ft<sup>2</sup>













**TERRACE** 

**AREA** 



#### Disclaimer:



| TOTAL AREA   |                       |
|--------------|-----------------------|
| BALCONY AREA | 5.93 m²/ 63.83 ft²    |
| SUITE AREA   | 9