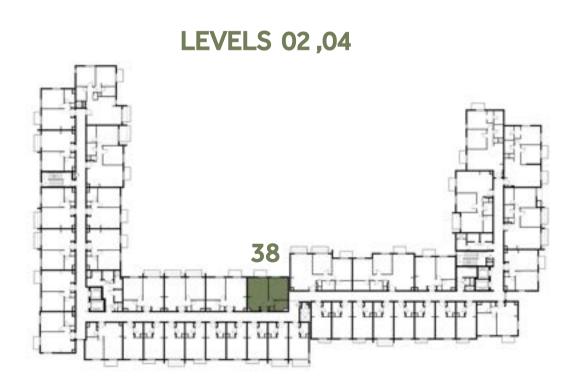

| 138                                           |
| SUITE AREA              | 55.34 m²/ 595.67 ft²                          |
| COVERED<br>TERRACE AREA | 2.96 m²/ 31.86 ft²                            |
| TOTAL AREA              | 58.30 m² / 627.54 ft²                         |
| TERRACE                 | 18.57 m <sup>2</sup> / 199.89 ft <sup>2</sup> |















**AREA** 



### Disclaimer:



| 1 BEDROOM    | TYPE 1A-12M                                 |
|--------------|---------------------------------------------|
| UNIT NO.     | 238, 338, 438, 538                          |
| SUITE AREA   | 55.34 m² / 595.67 ft²                       |
| BALCONY AREA | 2.96 m <sup>2</sup> / 31.86 ft <sup>2</sup> |
| TOTAL AREA   | 58.30m² / 627.54 ft²                        |

















### Disclaimer:



1 BEDROOM

TYPE 1A-13 M

UNIT NO.

135

SUITE AREA

55.19 m² / 594.06 ft²

COVERED TERRACE AREA

TOTAL AREA

58.15 m² / 625.92 ft²





22.94 m<sup>2</sup>/ 246.92 ft<sup>2</sup>











**TERRACE** 

**AREA** 



#### Disclaimer:



| 1 BEDROOM    | TYPE 1A-14 M                                |
|--------------|---------------------------------------------|
| UNIT NO.     | 235, 335, 435, 535                          |
| SUITE AREA   | 55.19 m² / 594.06 ft²                       |
| BALCONY AREA | 2.96 m <sup>2</sup> / 31.86 ft <sup>2</sup> |
| TOTAL AREA   | 58.15 m² / 625.92 ft²                       |

















### Disclaimer:



| 1 BEDROOM    | TYPE 1A-15                                 |
|--------------|----------------------------------------