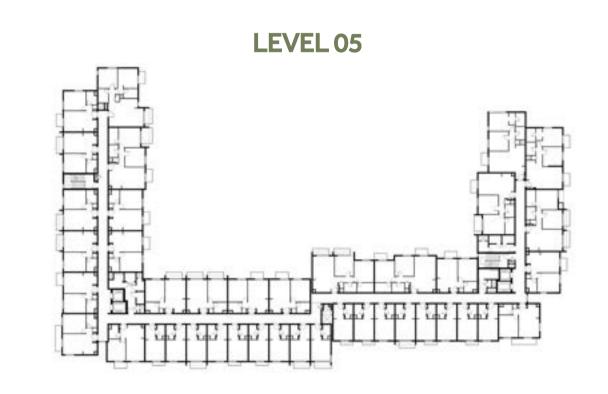

-1                                     |
|-------------------------|-----------------------------------------------|
| UNIT NO.                | 137                                           |
| SUITE AREA              | 86.56 m² / 931.72 ft²                         |
| COVERED<br>TERRACE AREA | 10.44 m <sup>2</sup> / 112.38 ft <sup>2</sup> |
| TOTAL AREA              | 97.00 m² / 1,044.10 ft²                       |
| TERRACE<br>AREA         | 14.99 m <sup>2</sup> / 161.35 ft <sup>2</sup> |

















### Disclaimer:



| 2 BEDROOM    | TYPE 2A-2               |
|--------------|-------------------------|
| UNIT NO.     | 237, 437                |
| SUITE AREA   | 86.56 m² / 931.72 ft²   |
| BALCONY AREA | 10.58 m²/ 113.88 ft²    |
| TOTAL AREA   | 97.14 m² / 1,045.61 ft² |

















### Disclaimer:



| 2 BEDROOM    | TYPE 2A-3                                  |
|--------------|--------------------------------------------|
| UNIT NO.     | 337, 537                                   |
| SUITE AREA   | 86.56 m² / 931.72 ft²                      |
| BALCONY AREA | 7.61 m <sup>2</sup> /81.91 ft <sup>2</sup> |
| TOTAL AREA   | 94.17 m² / 1,013.64 ft²                    |















### Disclaimer:



| 2 BEDROOM               | TYPE 2A-4M                                    |
|-------------------------|-----------------------------------------------|
| UNIT NO.                | 136                                           |
| SUITE AREA              | 85.22m <sup>2</sup> / 917.30 ft <sup>2</sup>  |
| COVERED<br>TERRACE AREA | 2.96 m <sup>2</sup> / 31.86 ft <sup