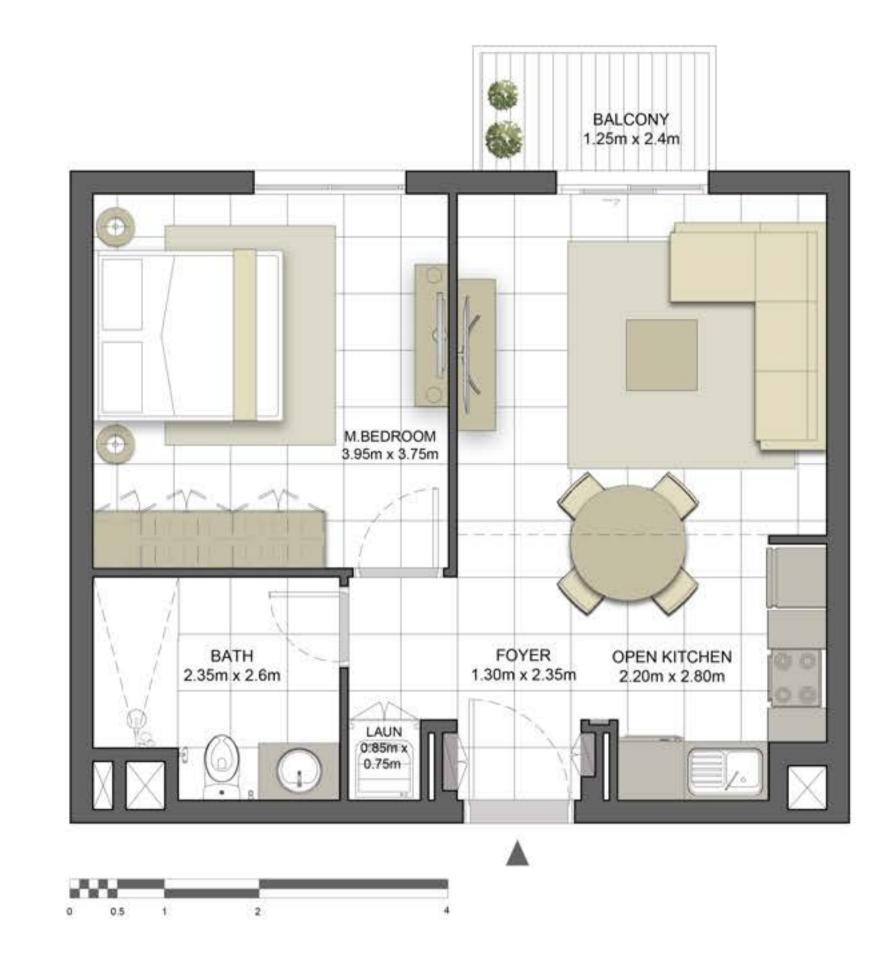

NO.                | 102                                           |
| SUITE AREA              | 54.75 m²/ 589.32 ft²                          |
| COVERED<br>TERRACE AREA | 2.96 m <sup>2</sup> / 31.86 ft <sup>2</sup>   |
| TOTAL AREA              | 57.71 m <sup>2</sup> / 621.19 ft <sup>2</sup> |
| TERRACE<br>AREA         | 24.82 m <sup>2</sup> / 267.16 ft <sup>2</sup> |

















### Disclaimer:



| 1 BEDROOM    | TYPE 1A-6                                     |
|--------------|-----------------------------------------------|
| UNIT NO.     | 202, 302, 402, 502                            |
| SUITE AREA   | 54.75m <sup>2</sup> / 589.32 ft <sup>2</sup>  |
| BALCONY AREA | 2.96 m <sup>2</sup> / 31.86 ft <sup>2</sup>   |
| TOTAL AREA   | 57.71 m <sup>2</sup> / 621.19 ft <sup>2</sup> |

















### Disclaimer:



| 1 BEDROOM               | TYPE 1A-7M                                    |
|-------------------------|-----------------------------------------------|
| UNIT NO.                | 101                                           |
| SUITE AREA              | 55.14 m²/ 593.52 ft²                          |
| COVERED<br>TERRACE AREA | 2.96 m <sup>2</sup> / 31.86 ft <sup>2</sup>   |
| TOTAL AREA              | 58.10 m² / 625.38 ft²                         |
| TERRACE<br>AREA         | 29.33 m <sup>2</sup> / 315.71 ft <sup>2</sup> |

















### Disclaimer:



| 1 BEDROOM    | TYPE 1A-8M            |
|--------------|-----------------------|
| UNIT NO.     | 201, 301, 401, 501    |
| SUITE AREA   | 55.14 m²/ 593.52 ft²  |
| BALCONY AREA | 2.96 m²/ 31.86 f