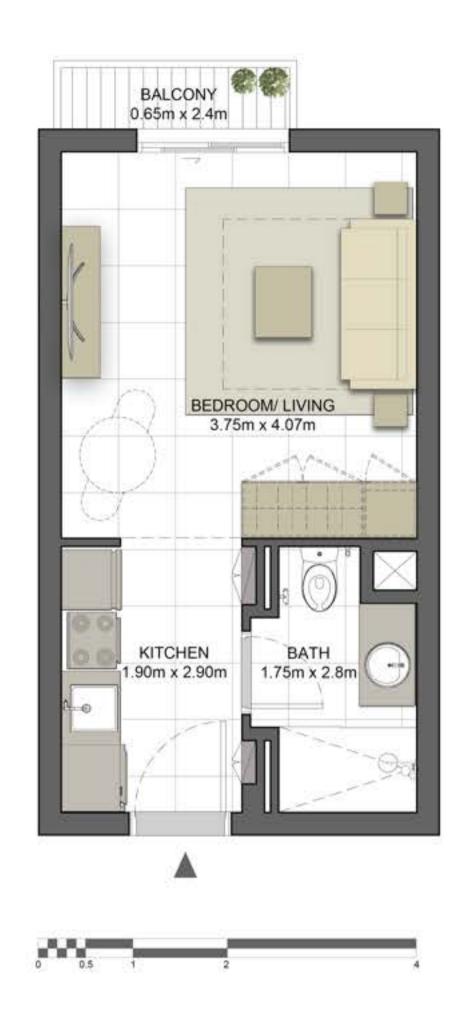

### Disclaimer:

 STUDIO
 TYPE ST-B1

 118, 123, 212, 216, 225, 227, 318, 323, 412, 416, 425, 427, 518, 523

 SUITE AREA
 29.7 m² / 319.69 ft²

 TOTAL AREA
 29.7 m² / 319.69 ft²