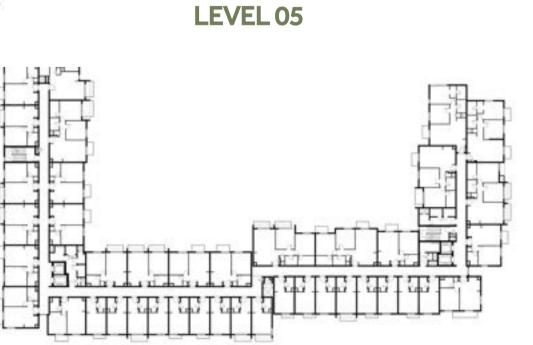

SUITE AREA   | 85.43 m <sup>2</sup> / 919.56 ft <sup>2</sup> |
| BALCONY AREA | 9.05 m <sup>2</sup> / 97.41 ft <sup>2</sup>   |
| TOTAL AREA   | 94.48 m² / 1,016.97 ft²                       |

















### Disclaimer:



| 2 BEDROOM               | TYPE 2B-1                                   |
|-------------------------|---------------------------------------------|
| UNIT NO.                | 133                                         |
| SUITE AREA              | 90.02 m² / 968.97 ft²                       |
| COVERED<br>TERRACE AREA | 2.96 m <sup>2</sup> / 31.86 ft <sup>2</sup> |
| TOTAL AREA              | 92.98 m² / 1,000.83 ft²                     |
|                         |                                             |



29.13 m<sup>2</sup>/ 313.55 ft<sup>2</sup>













**TERRACE** 

**AREA** 



#### Disclaimer:



| TOTAL AREA   |                       |
|--------------|-----------------------|
| BALCONY AREA | 5.93 m²/ 63.83 ft²    |
| SUITE AREA   | 90.02 m² / 968.97 ft² |
| UNIT NO.     | 233, 333, 433, 533    |
| 2 BEDROOM    | TYPE 2B-2             |



BALCONY 1.20m x 2.40m















### Disclaimer:



| 2 BEDROOM    | TYPE 2C-1                                   |
|--------------|---------------------------------------------|
| UNIT NO.     | 132, 332, 532                               |
| SUITE AREA   | 88.33 m² / 950.78 ft²                       |
| BALCONY AREA | 5.93 m <sup>2</sup> / 63.83 ft <sup>2</sup> |
| TOTAL AREA   | 94.26 m² / 1,014.61 ft²                     |















### Disclaimer:



| 2 BEDROOM    | TYPE 2C-2