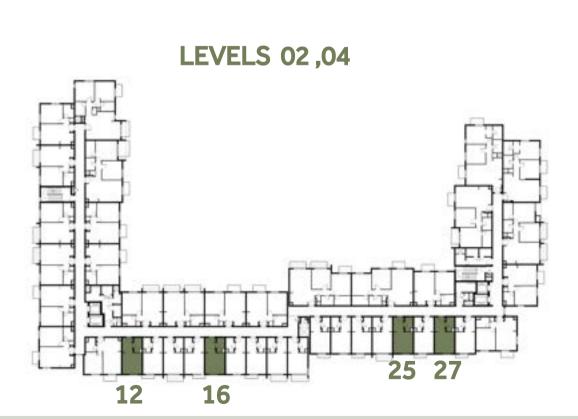

m <sup>2</sup> / 329.70 ft <sup>2</sup> |
| BALCONY AREA | 1.52 m²/ 16.36 ft²                            |
| TOTAL AREA   | 32.15 m² / 346.06 ft²                         |

















### Disclaimer:



| STUDIO       | TYPE ST-A3                                    |
|--------------|-----------------------------------------------|
| UNIT NO.     | 228, 428                                      |
| SUITE AREA   | 29.77 m <sup>2</sup> / 320.44 ft <sup>2</sup> |
| BALCONY AREA | 1.52 m <sup>2</sup> / 16.36 ft <sup>2</sup>   |
| TOTAL AREA   | 31.29 m² / 336.80 ft²                         |

















### Disclaimer:



 STUDIO
 TYPE ST-B1

 118, 123, 212, 216, 225, 227, 318, 323, 412, 416, 425, 427, 518, 523

 SUITE AREA
 29.7 m² / 319.69 ft²

 TOTAL AREA
 29.7 m² / 319.69 ft²

















#### Disclaimer:



| STUDIO     | TYPE ST-B1-M                                                        |
|------------|---------------------------------------------------------------------|
| UNIT NO.   | 113, 115, 126, 217, 222<br>313, 315, 326, 417, 422<br>513, 515, 526 |
| SUITE AREA | 29.7 m <sup>2</sup> / 319.69 ft <sup>2</sup>                        |
| TOTAL AREA | 29.7 m² / 319.69 ft²                                                |

















### Disclaimer:



| TOTAL AREA | 29.77 m² / 320.44 ft²                         |
|------------|-----------------------------------------------|
| SUITE AREA | 29.77 m <sup>2</sup> / 320.44 ft <sup>2</sup> |
| UNIT NO.   | 128, 328, 528                                 |
| STUDIO     | TYPE ST-B2