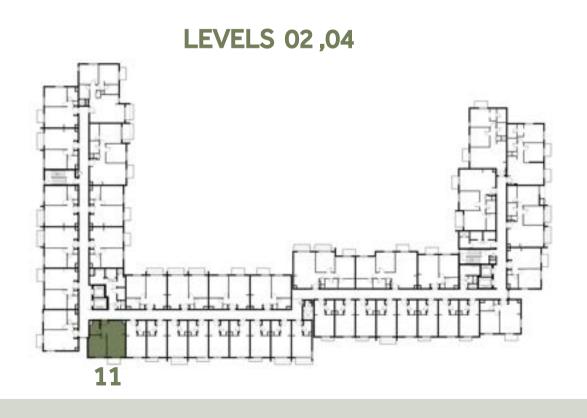

OM    | TYPE 1C-1                                   |
|--------------|---------------------------------------------|
| UNIT NO.     | 111, 311, 511                               |
| SUITE AREA   | 54.48 m² / 586.42 ft²                       |
| BALCONY AREA | 2.96 m <sup>2</sup> / 31.86 ft <sup>2</sup> |
| TOTAL AREA   | 57.44 m² / 618.28 ft²                       |

















### Disclaimer:



| 1 BEDROOM    | TYPE 1C-2                                     |
|--------------|-----------------------------------------------|
| UNIT NO.     | 211, 411                                      |
| SUITE AREA   | 54.48 m <sup>2</sup> / 586.42 ft <sup>2</sup> |
| BALCONY AREA | 2.96 m <sup>2</sup> / 31.86 ft <sup>2</sup>   |
| TOTAL AREA   | 57.44 m² / 618.28 ft²                         |

















### Disclaimer:



| 1 BEDROOM    | TYPE 1D-1                                   |
|--------------|---------------------------------------------|
| UNIT NO.     | 105, 205, 305, 405, 505                     |
| SUITE AREA   | 55.13 m² / 593.41 ft²                       |
| BALCONY AREA | 2.96 m <sup>2</sup> / 31.86 ft <sup>2</sup> |
| TOTAL AREA   | 58.09 m² / 625.28 ft²                       |

















### Disclaimer:



| 1 BEDROOM    | TYPE 1E-1                                     |
|--------------|-----------------------------------------------|
| UNIT NO.     | 130, 230, 330, 430, 530                       |
| SUITE AREA   | 55.52 m <sup>2</sup> / 597.61 ft <sup>2</sup> |
| BALCONY AREA | 2.96 m <sup>2</sup> / 31.86 ft <sup>2</sup>   |
| TOTAL AREA   | 58.48 m² / 62