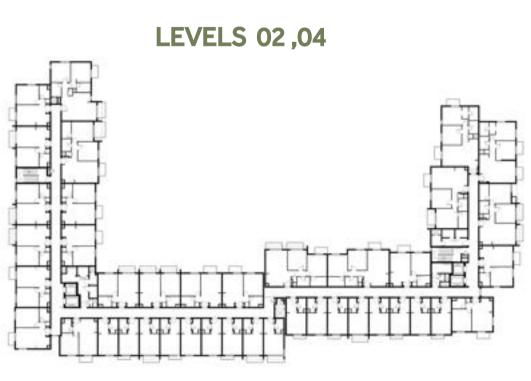

|



29.13 m<sup>2</sup>/ 313.55 ft<sup>2</sup>













**TERRACE** 

**AREA** 



#### Disclaimer:



| TOTAL AREA   |                       |
|--------------|-----------------------|
| BALCONY AREA | 5.93 m²/ 63.83 ft²    |
| SUITE AREA   | 90.02 m² / 968.97 ft² |
| UNIT NO.     | 233, 333, 433, 533    |
| 2 BEDROOM    | TYPE 2B-2             |



BALCONY 1.20m x 2.40m















### Disclaimer:



| 2 BEDROOM    | TYPE 2C-1                                   |
|--------------|---------------------------------------------|
| UNIT NO.     | 132, 332, 532                               |
| SUITE AREA   | 88.33 m² / 950.78 ft²                       |
| BALCONY AREA | 5.93 m <sup>2</sup> / 63.83 ft <sup>2</sup> |
| TOTAL AREA   | 94.26 m² / 1,014.61 ft²                     |















### Disclaimer:



| 2 BEDROOM    | TYPE 2C-2                                   |
|--------------|---------------------------------------------|
| UNIT NO.     | 232, 432                                    |
| SUITE AREA   | 88.33 m² / 950.78 ft²                       |
| BALCONY AREA | 5.93 m <sup>2</sup> / 63.83 ft <sup>2</sup> |
| TOTAL AREA   | 94.26 m² / 1,014.61 ft²                     |

















### Disclaimer:



| 2 BEDROOM               | TYPE 2D-1                                   |
|-------------------------|---------------------------------------------|
| UNIT NO.                | 104                                         |
| SUITE AREA              | 89.47 m² / 963.05 ft²                       |
| COVERED<br>TERRACE AREA | 4.12 m <sup>2</sup> / 44.35 ft <s