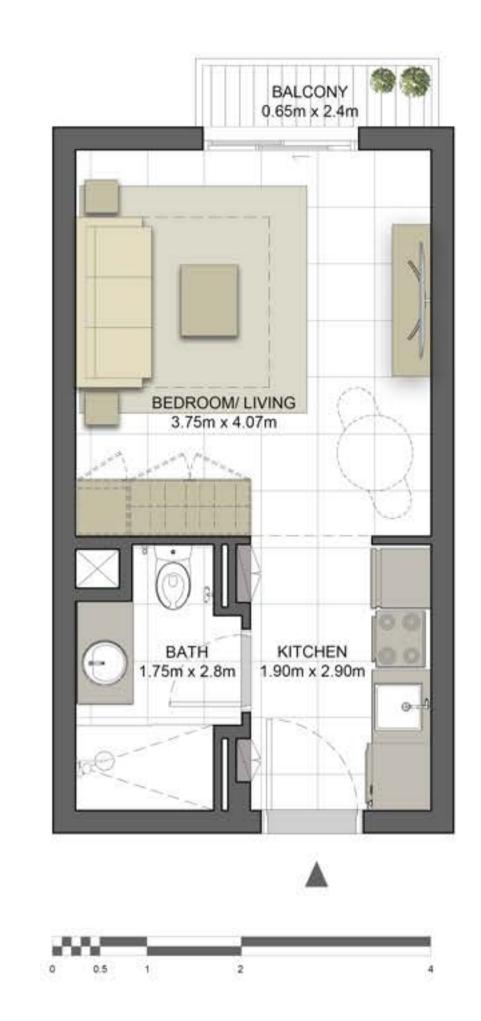

T-A1-M                                   |
|--------------|------------------------------------------------|
| UNIT NO.     | 112, 125, 127, 312, 325,<br>327, 512, 525, 527 |
| SUITE AREA   | 29.7 m <sup>2</sup> / 319.69 ft <sup>2</sup>   |
| BALCONY AREA | 1.52 m²/ 16.36 ft²                             |
| TOTAL AREA   | 31.22 m <sup>2</sup> / 336.05 ft <sup>2</sup>  |

















### Disclaimer:



| STUDIO       | TYPE ST-A1-M-B                                |
|--------------|-----------------------------------------------|
| UNIT NO.     | 116, 218, 223, 316, 418<br>423, 516           |
| SUITE AREA   | 29.70 m <sup>2</sup> / 319.69 ft <sup>2</sup> |
| BALCONY AREA | 1.52 m <sup>2</sup> / 16.36 ft <sup>2</sup>   |
| TOTAL AREA   | 31.22 m² / 336.05 ft²                         |

















### Disclaimer:



| STUDIO       | TYPE ST-A2                                    |
|--------------|-----------------------------------------------|
| UNIT NO.     | 121, 221, 321, 421, 521                       |
| SUITE AREA   | 30.63 m <sup>2</sup> / 329.70 ft <sup>2</sup> |
| BALCONY AREA | 1.52 m²/ 16.36 ft²                            |
| TOTAL AREA   | 32.15 m² / 346.06 ft²                         |

















### Disclaimer:



| STUDIO       | TYPE ST-A3                                    |
|--------------|-----------------------------------------------|
| UNIT NO.     | 228, 428                                      |
| SUITE AREA   | 29.77 m <sup>2</sup> / 320.44 ft <sup>2</sup> |
| BALCONY AREA | 1.52 m <sup>2</sup> / 16.36 ft <sup>2</sup>   |
| TOTAL AREA