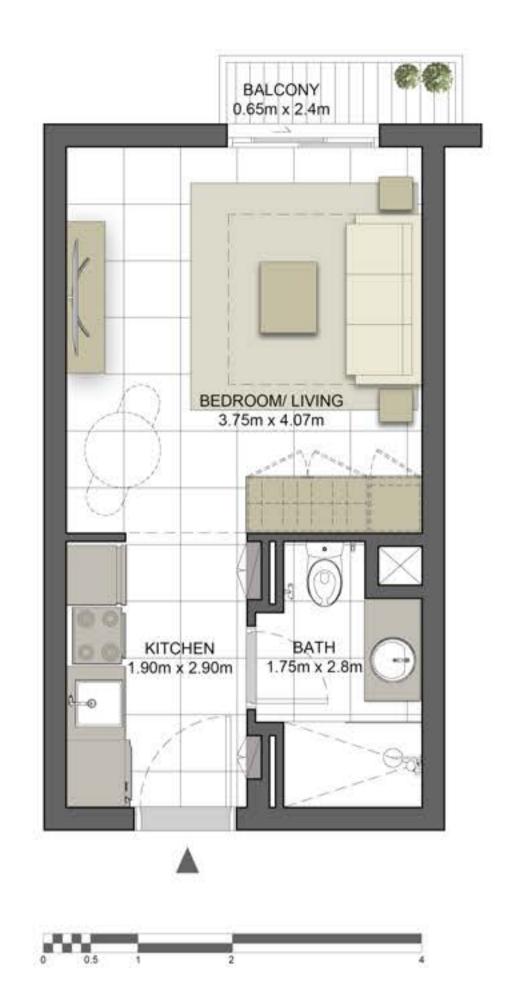

| STUDIO       | TYPE ST-A1                                    |
|--------------|-----------------------------------------------|
| UNIT NO.     | 213,226,413,426                               |
| SUITE AREA   | 29.70 m <sup>2</sup> / 319.69 ft <sup>2</sup> |
| BALCONY AREA | 1.52 m <sup>2</sup> / 16.36 ft <sup>2</sup>   |
| TOTAL AREA   | 31.22 m² / 336.05 ft²                         |

















### Disclaimer:



| STUDIO       | TYPE ST-A1-B                                 |
|--------------|----------------------------------------------|
| UNIT NO.     | 117, 122, 215, 317, 322<br>415,517,522       |
| SUITE AREA   | 29.7 m <sup>2</sup> / 319.69 ft <sup>2</sup> |
| BALCONY AREA | 1.52 m²/ 16.36 ft²                           |
| TOTAL AREA   | 31.22 m² / 336.05 ft²                        |

















### Disclaimer:



| STUDIO       | TYPE ST-A1-M                                   |
|--------------|------------------------------------------------|
| UNIT NO.     | 112, 125, 127, 312, 325,<br>327, 512, 525, 527 |
| SUITE AREA   | 29.7 m <sup>2</sup> / 319.69 ft <sup>2</sup>   |
| BALCONY AREA | 1.52 m²/ 16.36 ft²                             |
| TOTAL AREA