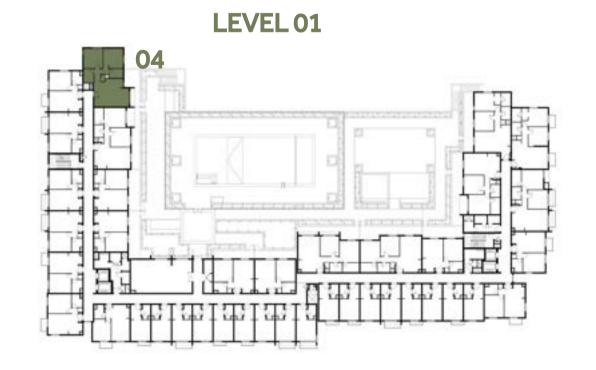

### Disclaimer:

| 1 BEDROOM    | TYPE 1A-4                                   |
|--------------|---------------------------------------------|
| UNIT NO.     | 106, 206, 306, 406, 506                     |
| SUITE AREA   | 55.31 m²/ 595.35 ft²                        |
| BALCONY AREA | 3.87 m <sup>2</sup> / 41.66 ft <sup>2</sup> |
| TOTAL AREA   | 59.18 m² / 637.01 ft²                       |