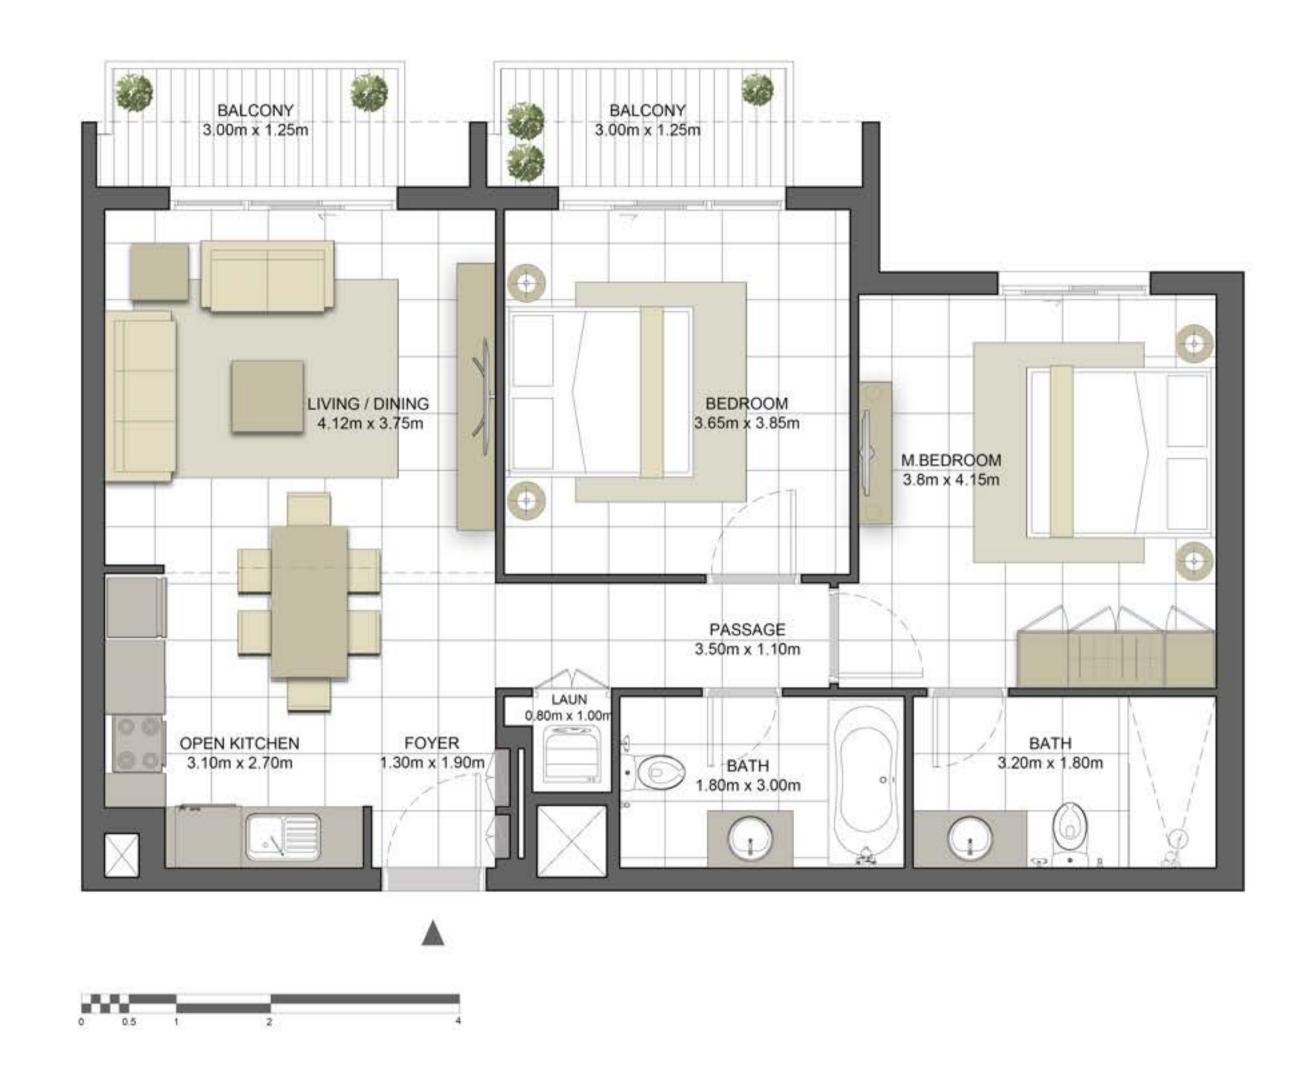

|
| TERRACE<br>AREA         | 14.99 m <sup>2</sup> / 161.35 ft <sup>2</sup> |

















### Disclaimer:



| 2 BEDROOM    | TYPE 2A-2               |
|--------------|-------------------------|
| UNIT NO.     | 237, 437                |
| SUITE AREA   | 86.56 m² / 931.72 ft²   |
| BALCONY AREA | 10.58 m²/ 113.88 ft²    |
| TOTAL AREA   | 97.14 m² / 1,045.61 ft² |

















### Disclaimer:



| 2 BEDROOM    | TYPE 2A-3                                  |
|--------------|--------------------------------------------|
| UNIT NO.     | 337, 537                                   |
| SUITE AREA   | 86.56 m² / 931.72 ft²                      |
| BALCONY AREA | 7.61 m <sup>2</sup> /81.91 ft <sup>2</sup> |
| TOTAL AREA   | 94.17 m² / 1,013.64 ft²                    |















### Disclaimer:



| 2 BEDROOM               | TYPE 2A-4M                                    |
|-------------------------|-----------------------------------------------|
| UNIT NO.                | 136                                           |
| SUITE AREA              | 85.22m <sup>2</sup> / 917.30 ft <sup>2</sup>  |
| COVERED<br>TERRACE AREA | 2.96 m <sup>2</sup> / 31.86 ft <sup>2</sup>   |
| TOTAL AREA              | 88.18 m² / 949.16 ft²                         |
| TERRACE<br>AREA         | 23.08 m <sup>2</sup> / 248.43 ft <sup>2</sup> |

















### Disclaimer:



| 2 BEDROOM    | TYPE 2A-5M                                   |
|--------------|----------------------------------------------|
| UNIT NO.     | 236, 436                                     |
| SUITE