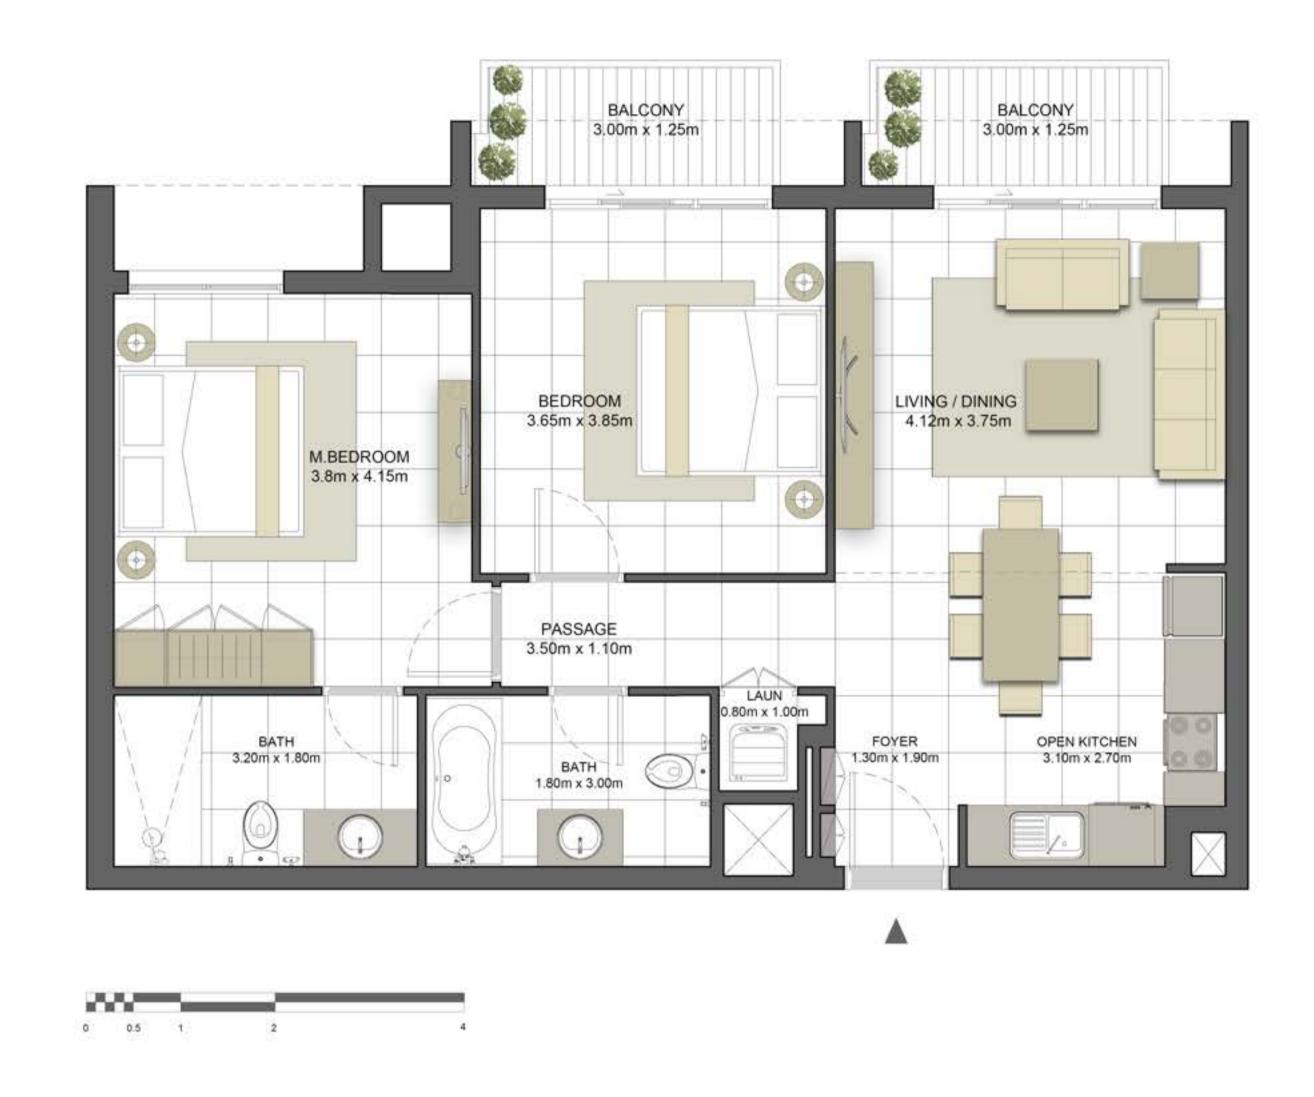

#### Disclaimer:

| 1 BEDROOM    | TYPE 1A-14 M                                |
|--------------|---------------------------------------------|
| UNIT NO.     | 235, 335, 435, 535                          |
| SUITE AREA   | 55.19 m² / 594.06 ft²                       |
| BALCONY AREA | 2.96 m <sup>2</sup> / 31.86 ft <sup>2</sup> |
| TOTAL AREA   | 58.15 m² / 625.92 ft²                       |