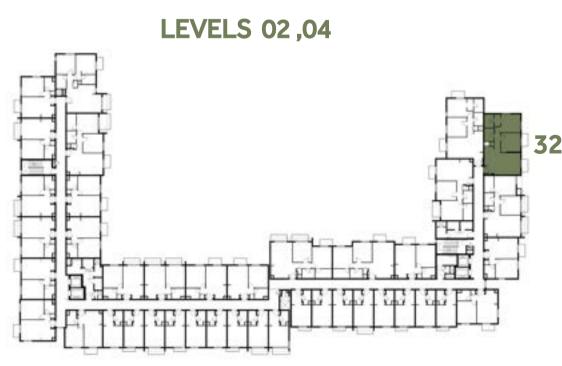

### Disclaimer:

| 1 BEDROOM    | TYPE 1A-16 M          |
|--------------|-----------------------|
| UNIT NO.     | 240, 340, 440, 540    |
| SUITE AREA   | 54.80 m² / 589.86 ft² |
| BALCONY AREA | 7.49 m²/80.62 ft²     |
| TOTAL AREA   | 62.29 m² / 670.48 ft² |