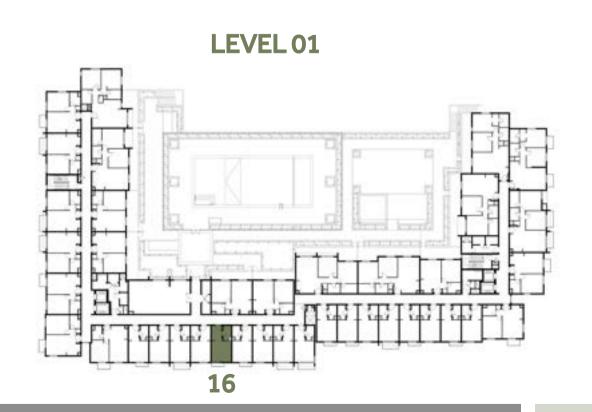

A1-M                                   |
|--------------|------------------------------------------------|
| UNIT NO.     | 112, 125, 127, 312, 325,<br>327, 512, 525, 527 |
| SUITE AREA   | 29.7 m <sup>2</sup> / 319.69 ft <sup>2</sup>   |
| BALCONY AREA | 1.52 m²/ 16.36 ft²                             |
| TOTAL AREA   | 31.22 m <sup>2</sup> / 336.05 ft <sup>2</sup>  |

















### Disclaimer:



| STUDIO       | TYPE ST-A1-M-B                                |
|--------------|-----------------------------------------------|
| UNIT NO.     | 116, 218, 223, 316, 418<br>423, 516           |
| SUITE AREA   | 29.70 m <sup>2</sup> / 319.69 ft <sup>2</sup> |
| BALCONY AREA | 1.52 m <sup>2</sup> / 16.36 ft <sup>2</sup>   |
| TOTAL AREA   | 31.22 m² / 336.05 ft²                         |

















### Disclaimer:



| STUDIO       | TYPE ST-A2                                    |
|--------------|-----------------------------------------------|
| UNIT NO.     | 121, 221, 321, 421, 521                       |
| SUITE AREA   | 30.63 m <sup>2</sup> / 329.70 ft <sup>2</sup> |
| BALCONY AREA | 1.52 m²/ 16.36 ft²                            |
| TOTAL AREA   | 32.15 m² / 346.06 ft²                         |

















### Disclaimer:



| STUDIO       | TYPE ST-A3                                    |
|--------------|-----------------------------------------------|
| UNIT NO.     | 228, 428                                      |
| SUITE AREA   | 29.77 m <sup>2</sup> / 320.44 ft <sup>2</sup> |
| BALCONY AREA | 1.52 m <sup>2</sup> / 16.36 ft <sup>2</sup>   |
| TOTAL AREA   |