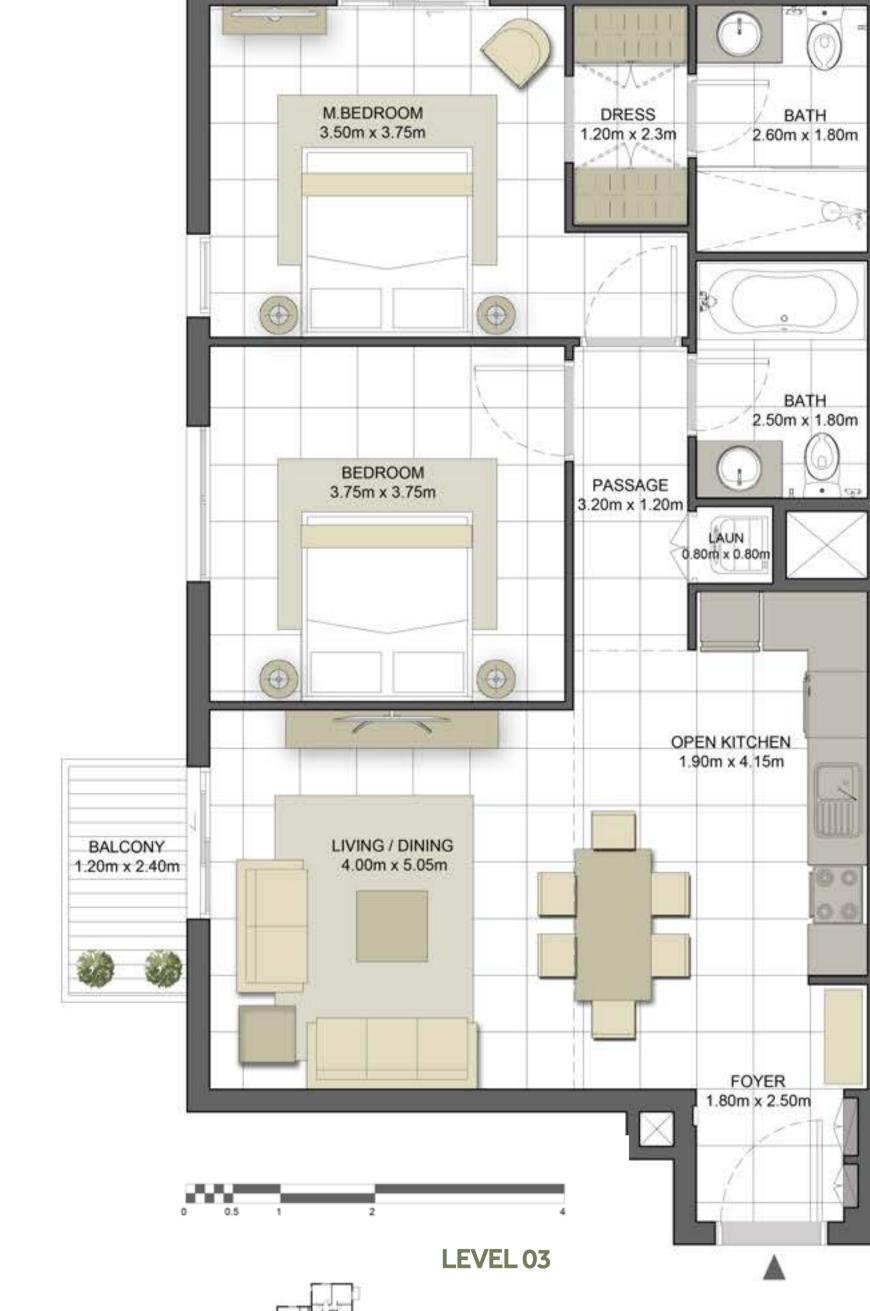

|
|-------------------------|---------------------------------------------|
| UNIT NO.                | 133                                         |
| SUITE AREA              | 90.02 m² / 968.97 ft²                       |
| COVERED<br>TERRACE AREA | 2.96 m <sup>2</sup> / 31.86 ft <sup>2</sup> |
| TOTAL AREA              | 92.98 m² / 1,000.83 ft²                     |
|                         |                                             |



29.13 m<sup>2</sup>/ 313.55 ft<sup>2</sup>













**TERRACE** 

**AREA** 



#### Disclaimer:



| TOTAL AREA   |                       |
|--------------|-----------------------|
| BALCONY AREA | 5.93 m²/ 63.83 ft²    |
| SUITE AREA   | 90.02 m² / 968.97 ft² |
| UNIT NO.     | 233, 333, 433, 533    |
| 2 BEDROOM    | TYPE 2B-2             |



BALCONY 1.20m x 2.40m















### Disclaimer:



| 2 BEDROOM    | TYPE 2C-1                                   |
|--------------|---------------------------------------------|
| UNIT NO.     | 132, 332, 532                               |
| SUITE AREA   | 88.33 m² / 950.78 ft²                       |
| BALCONY AREA | 5.93 m <sup>2</sup> / 63.83 ft <sup>2</sup> |
| TOTAL AREA   | 94.26 m² / 1,014.61 ft²                     |















### Disclaimer:



| 2 BEDROOM    | TYPE 2C-2                                   |
|--------------|---------------------------------------------|
| UNIT NO.     | 232, 432                                    |
| SUITE AREA   | 88.33 m² / 950.78 ft²                       |
| BALCONY AREA | 5.93 m <sup>2</sup> / 63.83 ft <sup>2</sup> |
| TOTAL AREA