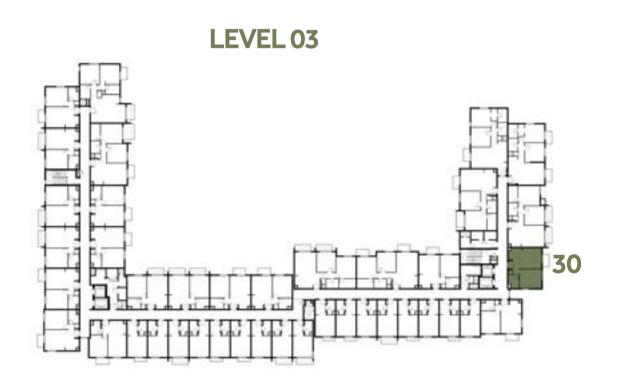

| TYPE 1D-1                                   |
|--------------|---------------------------------------------|
| UNIT NO.     | 105, 205, 305, 405, 505                     |
| SUITE AREA   | 55.13 m² / 593.41 ft²                       |
| BALCONY AREA | 2.96 m <sup>2</sup> / 31.86 ft <sup>2</sup> |
| TOTAL AREA   | 58.09 m² / 625.28 ft²                       |

















### Disclaimer:



| 1 BEDROOM    | TYPE 1E-1                                     |
|--------------|-----------------------------------------------|
| UNIT NO.     | 130, 230, 330, 430, 530                       |
| SUITE AREA   | 55.52 m <sup>2</sup> / 597.61 ft <sup>2</sup> |
| BALCONY AREA | 2.96 m <sup>2</sup> / 31.86 ft <sup>2</sup>   |
| TOTAL AREA   | 58.48 m² / 629.47 ft²                         |















### Disclaimer:



| 1 BEDROOM    | TYPE 1F-1                                   |
|--------------|---------------------------------------------|
| UNIT NO.     | 129, 229, 329, 429,529                      |
| SUITE AREA   | 55.79 m² / 600.52 ft²                       |
| BALCONY AREA | 2.96 m <sup>2</sup> / 31.86 ft <sup>2</sup> |
| TOTAL AREA   | 58.75 m² / 632.38 ft²                       |

















### Disclaimer:



| 2 BEDROOM               | TYPE 2A-1                                     |
|-------------------------|-----------------------------------------------|
| UNIT NO.                | 137                                           |
| SUITE AREA              | 86.56 m² / 931.72 ft²                         |
| COVERED<br>TERRACE AREA | 10.44 m <sup>2</sup> / 112.