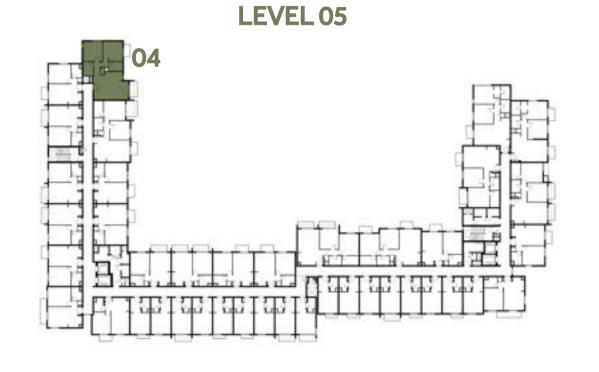

IT NO.                | 104                                         |
| SUITE AREA              | 89.47 m² / 963.05 ft²                       |
| COVERED<br>TERRACE AREA | 4.12 m <sup>2</sup> / 44.35 ft <sup>2</sup> |
| TOTAL AREA              | 93.59 m² / 1,007.39 ft²                     |
| TERRACE                 | 23.88 m²/ 257.04 ft²                        |















**AREA** 



### Disclaimer:



| 2 BEDROOM    | TYPE 2D-2                                   |
|--------------|---------------------------------------------|
| UNIT NO.     | 204, 304, 404, 504                          |
| SUITE AREA   | 89.47 m² / 963.05 ft²                       |
| BALCONY AREA | 7.08 m <sup>2</sup> / 76.21 ft <sup>2</sup> |
| TOTAL AREA   | 96.55 m² / 1,039.26 ft²                     |

















### Disclaimer: