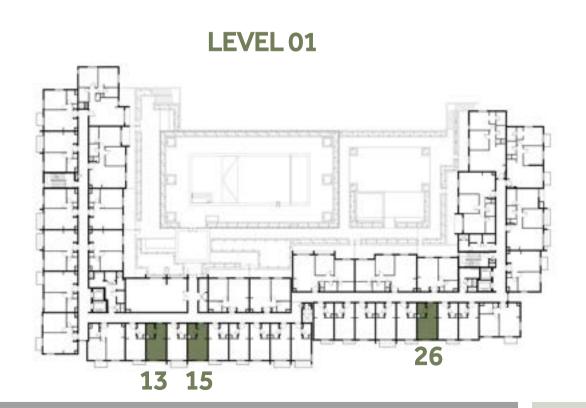

| STUDIO       | TYPE ST-A1                                    |
|--------------|-----------------------------------------------|
| UNIT NO.     | 213,226,413,426                               |
| SUITE AREA   | 29.70 m <sup>2</sup> / 319.69 ft <sup>2</sup> |
| BALCONY AREA | 1.52 m <sup>2</sup> / 16.36 ft <sup>2</sup>   |
| TOTAL AREA   | 31.22 m² / 336.05 ft²                         |

### Disclaimer:

| STUDIO       | TYPE ST-A2                                    |
|--------------|-----------------------------------------------|
| UNIT NO.     | 121, 221, 321, 421, 521                       |
| SUITE AREA   | 30.63 m <sup>2</sup> / 329.70 ft <sup>2</sup> |
| BALCONY AREA | 1.52 m²/ 16.36 ft²                            |
| TOTAL AREA   | 32.15 m² / 346.06 ft²                         |