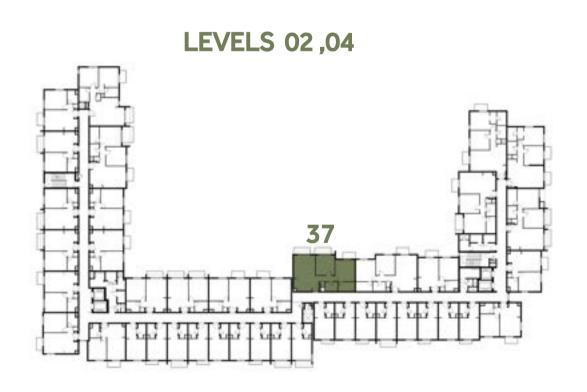

E 2A-1                                     |
|-------------------------|-----------------------------------------------|
| UNIT NO.                | 137                                           |
| SUITE AREA              | 86.56 m² / 931.72 ft²                         |
| COVERED<br>TERRACE AREA | 10.44 m <sup>2</sup> / 112.38 ft <sup>2</sup> |
| TOTAL AREA              | 97.00 m² / 1,044.10 ft²                       |
| TERRACE<br>AREA         | 14.99 m <sup>2</sup> / 161.35 ft <sup>2</sup> |

















### Disclaimer:



| 2 BEDROOM    | TYPE 2A-2               |
|--------------|-------------------------|
| UNIT NO.     | 237, 437                |
| SUITE AREA   | 86.56 m² / 931.72 ft²   |
| BALCONY AREA | 10.58 m²/ 113.88 ft²    |
| TOTAL AREA   | 97.14 m² / 1,045.61 ft² |

















### Disclaimer:



| 2 BEDROOM    | TYPE 2A-3                                  |
|--------------|--------------------------------------------|
| UNIT NO.     | 337, 537                                   |
| SUITE AREA   | 86.56 m² / 931.72 ft²                      |
| BALCONY AREA | 7.61 m <sup>2</sup> /81.91 ft <sup>2</sup> |
| TOTAL AREA   | 94.17 m² / 1,013.64 ft²                    |















### Disclaimer:



| 2 BEDROOM               | TYPE 2A-4M                                    |
|-------------------------|-----------------------------------------------|
| UNIT NO.                | 136                                           |
| SUITE AREA              | 85.22m <sup>2</sup> / 917.30 ft <sup>2</sup>  |
| COVERED<br>TERRACE AREA | 2.96 m <sup>2</sup> / 31.86 ft