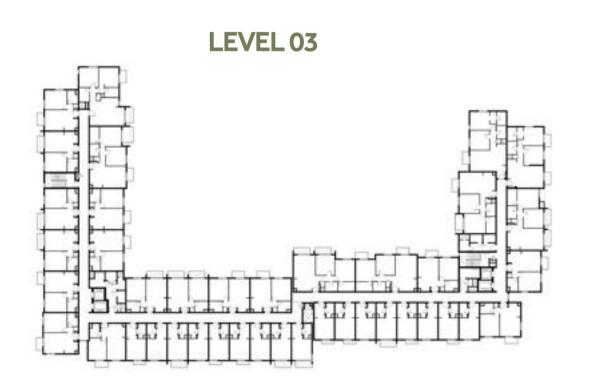

| TYPE 1C-1                                   |
|--------------|---------------------------------------------|
| UNIT NO.     | 111, 311, 511                               |
| SUITE AREA   | 54.48 m² / 586.42 ft²                       |
| BALCONY AREA | 2.96 m <sup>2</sup> / 31.86 ft <sup>2</sup> |
| TOTAL AREA   | 57.44 m² / 618.28 ft²                       |

















### Disclaimer:



| 1 BEDROOM    | TYPE 1C-2                                     |
|--------------|-----------------------------------------------|
| UNIT NO.     | 211, 411                                      |
| SUITE AREA   | 54.48 m <sup>2</sup> / 586.42 ft <sup>2</sup> |
| BALCONY AREA | 2.96 m <sup>2</sup> / 31.86 ft <sup>2</sup>   |
| TOTAL AREA   | 57.44 m² / 618.28 ft²                         |

















### Disclaimer:



| 1 BEDROOM    | TYPE 1D-1                                   |
|--------------|---------------------------------------------|
| UNIT NO.     | 105, 205, 305, 405, 505                     |
| SUITE AREA   | 55.13 m² / 593.41 ft²                       |
| BALCONY AREA | 2.96 m <sup>2</sup> / 31.86 ft <sup>2</sup> |
| TOTAL AREA   | 58.09 m² / 625.28 ft²                       |

















### Disclaimer:



| 1 BEDROOM    | TYPE 1E-1                                     |
|--------------|-----------------------------------------------|
| UNIT NO.     | 130, 230, 330, 430, 530                       |
| SUITE AREA   | 55.52 m <sup>2</sup> / 597.61 ft <sup>2</sup> |
| BALCONY AREA | 2.96 m <sup>2</sup> / 31.86 ft <sup>2</sup>   |
| TOTAL AREA   | 58.48 m² / 629.