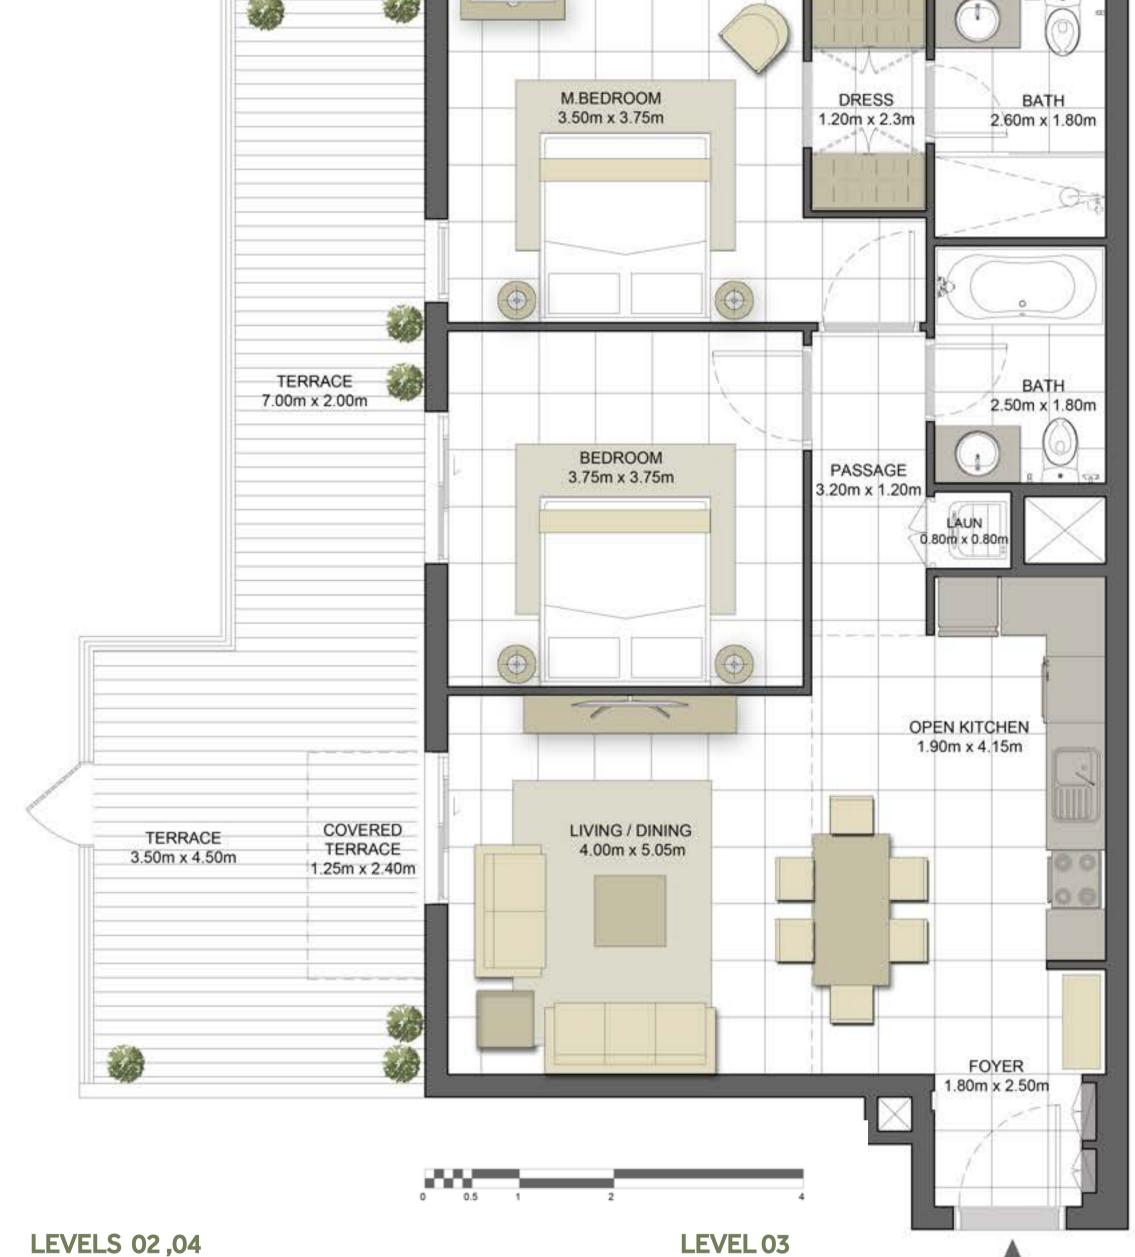

|
| SUITE AREA   | 85.43 m <sup>2</sup> / 919.56 ft <sup>2</sup> |
| BALCONY AREA | 9.05 m <sup>2</sup> / 97.41 ft <sup>2</sup>   |
| TOTAL AREA   | 94.48 m² / 1,016.97 ft²                       |

















### Disclaimer:



| 2 BEDROOM               | TYPE 2B-1                                   |
|-------------------------|---------------------------------------------|
| UNIT NO.                | 133                                         |
| SUITE AREA              | 90.02 m² / 968.97 ft²                       |
| COVERED<br>TERRACE AREA | 2.96 m <sup>2</sup> / 31.86 ft <sup>2</sup> |
| TOTAL AREA              | 92.98 m² / 1,000.83 ft²                     |
|                         |                                             |



29.13 m<sup>2</sup>/ 313.55 ft<sup>2</sup>













**TERRACE** 

**AREA** 



#### Disclaimer:



| TOTAL AREA   |                       |
|--------------|-----------------------|
| BALCONY AREA | 5.93 m²/ 63.83 ft²    |
| SUITE AREA   | 90.02 m² / 968.97 ft² |
| UNIT NO.     | 233, 333, 433, 533    |
| 2 BEDROOM    | TYPE 2B-2             |



BALCONY 1.20m x 2.40m















### Disclaimer:



| 2 BEDROOM    | TYPE 2C-1                                   |
|--------------|---------------------------------------------|
| UNIT NO.     | 132, 332, 532                               |
| SUITE AREA   | 88.33 m² / 950.78 ft²                       |
| BALCONY AREA | 5.93 m <sup>2</sup> / 63.83 ft <sup>2</sup> |
| TOTAL AREA   | 94.26 m² / 1,014.61 ft²                     |















### Disclaimer:



| 2 BEDROOM    | TYPE 2C