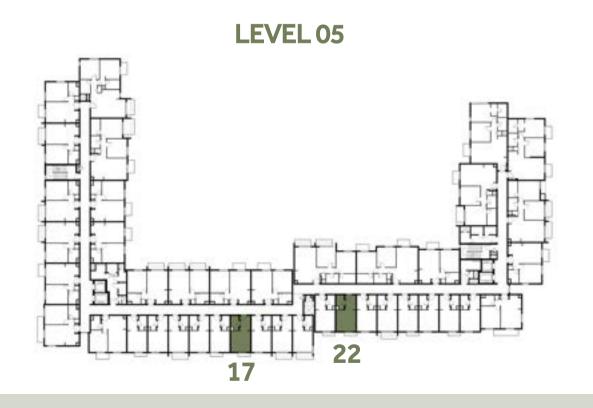

### Disclaimer:

| STUDIO       | TYPE ST-A1-B                                 |
|--------------|----------------------------------------------|
| UNIT NO.     | 117, 122, 215, 317, 322<br>415,517,522       |
| SUITE AREA   | 29.7 m <sup>2</sup> / 319.69 ft <sup>2</sup> |
| BALCONY AREA | 1.52 m²/ 16.36 ft²                           |
| TOTAL AREA   | 31.22 m² / 336.05 ft²                        |

### Disclaimer:

| STUDIO       | TYPE ST-A1-M                                   |
|--------------|------------------------------------------------|
| UNIT NO.     | 112, 125, 127, 312, 325,<br>327, 512, 525, 527 |
| SUITE AREA   | 29.7 m <sup>2</sup> / 319.69 ft <sup>2</sup>   |
| BALCONY AREA | 1.52 m²/ 16.36 ft²                             |
| TOTAL AREA   | 31.22 m <sup>2</sup> / 336.05 ft <sup>2</sup>  |