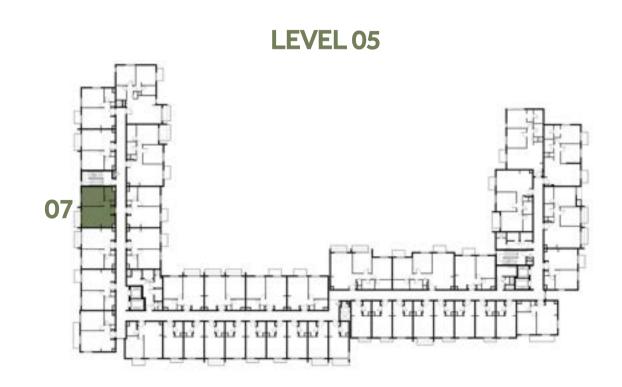

### Disclaimer:

 STUDIO
 TYPE ST-B1

 118, 123, 212, 216, 225, 227, 318, 323, 412, 416, 425, 427, 518, 523

 SUITE AREA
 29.7 m² / 319.69 ft²

 TOTAL AREA
 29.7 m² / 319.69 ft²