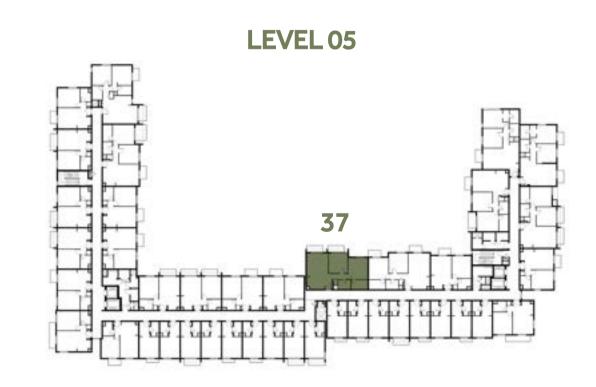

### Disclaimer:

| 2 BEDROOM               | TYPE 2A-1                                     |
|-------------------------|-----------------------------------------------|
| UNIT NO.                | 137                                           |
| SUITE AREA              | 86.56 m² / 931.72 ft²                         |
| COVERED<br>TERRACE AREA | 10.44 m <sup>2</sup> / 112.38 ft <sup>2</sup> |
| TOTAL AREA              | 97.00 m² / 1,044.10 ft²                       |
| TERRACE<br>AREA         | 14.99 m <sup>2</sup> / 161.35 ft <sup>2</sup> |