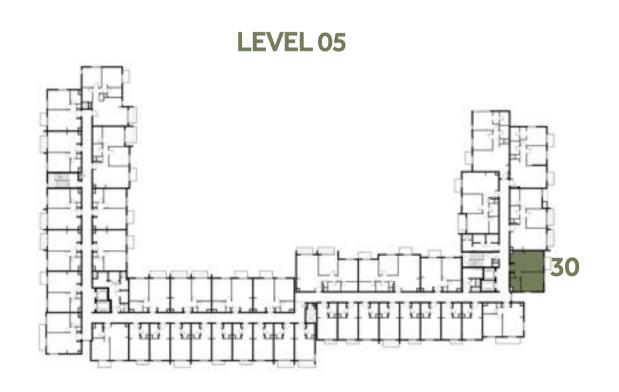

| TYPE 1D-1                                   |
|--------------|---------------------------------------------|
| UNIT NO.     | 105, 205, 305, 405, 505                     |
| SUITE AREA   | 55.13 m² / 593.41 ft²                       |
| BALCONY AREA | 2.96 m <sup>2</sup> / 31.86 ft <sup>2</sup> |
| TOTAL AREA   | 58.09 m² / 625.28 ft²                       |

















### Disclaimer:



| 1 BEDROOM    | TYPE 1E-1                                     |
|--------------|-----------------------------------------------|
| UNIT NO.     | 130, 230, 330, 430, 530                       |
| SUITE AREA   | 55.52 m <sup>2</sup> / 597.61 ft <sup>2</sup> |
| BALCONY AREA | 2.96 m <sup>2</sup> / 31.86 ft <sup>2</sup>   |
| TOTAL AREA   | 58.48 m² / 629.47 ft²                         |















### Disclaimer:



| 1 BEDROOM    | TYPE 1F-1                                   |
|--------------|---------------------------------------------|
| UNIT NO.     | 129, 229, 329, 429,529                      |
| SUITE AREA   | 55.79 m² / 600.52 ft²                       |
| BALCONY AREA | 2.96 m <sup>2</sup> / 31.86 ft <sup>2</sup> |
| TOTAL AREA   | 58.75 m² / 632.38 ft²                       |

















### Disclaimer:



| 2 BEDROOM               | TYPE 2A-1                                     |
|-------------------------|-----------------------------------------------|
| UNIT NO.                | 137                                           |
| SUITE AREA              | 86.56 m² / 931.72 ft²                         |
| COVERED<br>TERRACE AREA | 10.44 m <sup>2</sup> / 112.38