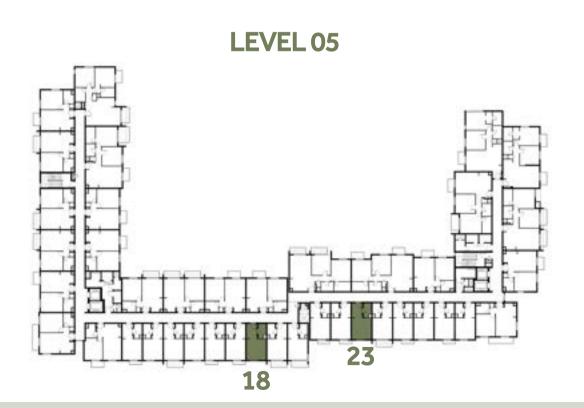

up>2</sup> / 329.70 ft <sup>2</sup> |
| BALCONY AREA | 1.52 m²/ 16.36 ft²                            |
| TOTAL AREA   | 32.15 m² / 346.06 ft²                         |

















### Disclaimer:



| STUDIO       | TYPE ST-A3                                    |
|--------------|-----------------------------------------------|
| UNIT NO.     | 228, 428                                      |
| SUITE AREA   | 29.77 m <sup>2</sup> / 320.44 ft <sup>2</sup> |
| BALCONY AREA | 1.52 m <sup>2</sup> / 16.36 ft <sup>2</sup>   |
| TOTAL AREA   | 31.29 m² / 336.80 ft²                         |

















### Disclaimer:



 STUDIO
 TYPE ST-B1

 118, 123, 212, 216, 225, 227, 318, 323, 412, 416, 425, 427, 518, 523

 SUITE AREA
 29.7 m² / 319.69 ft²

 TOTAL AREA
 29.7 m² / 319.69 ft²

















#### Disclaimer:



| STUDIO     | TYPE ST-B1-M                                                        |
|------------|---------------------------------------------------------------------|
| UNIT NO.   | 113, 115, 126, 217, 222<br>313, 315, 326, 417, 422<br>513, 515, 526 |
| SUITE AREA | 29.7 m <sup>2</sup> / 319.69 ft <sup>2</sup>                        |
| TOTAL AREA | 29.7 m² / 319.69 ft²                                                |

















### Disclaimer:



| TOTAL AREA | 29.77 m² / 320.44 ft²                         |
|------------|-----------------------------------------------|
| SUITE AREA | 29.77 m <sup>2</sup> / 320.44 ft <sup>2</sup> |
| UNIT NO.   | 128, 328, 528                                 |
| STUDIO     | TYPE ST-B2