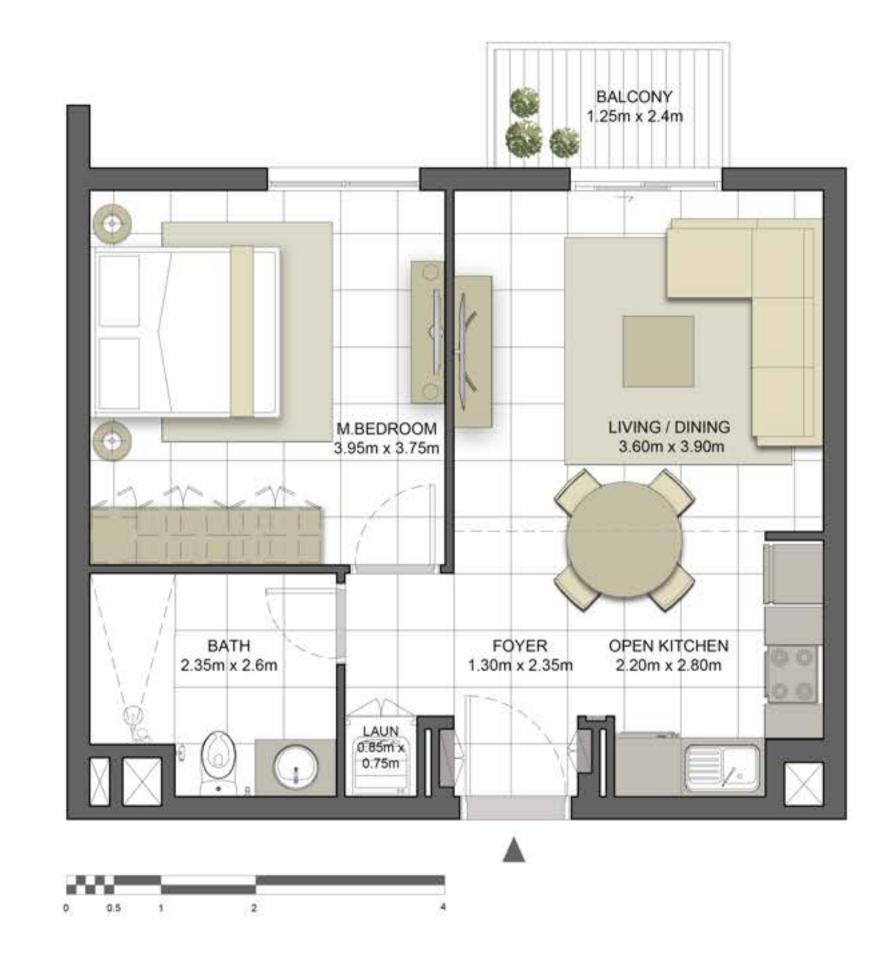

### Disclaimer:

| 1 BEDROOM    | TYPE 1A-10                                  |
|--------------|---------------------------------------------|
| UNIT NO.     | 239, 339, 439, 539                          |
| SUITE AREA   | 54.68 m²/ 588.57 ft²                        |
| BALCONY AREA | 2.96 m <sup>2</sup> / 31.86 ft <sup>2</sup> |
| TOTAL AREA   | 57.64 m² / 620.43 ft²                       |