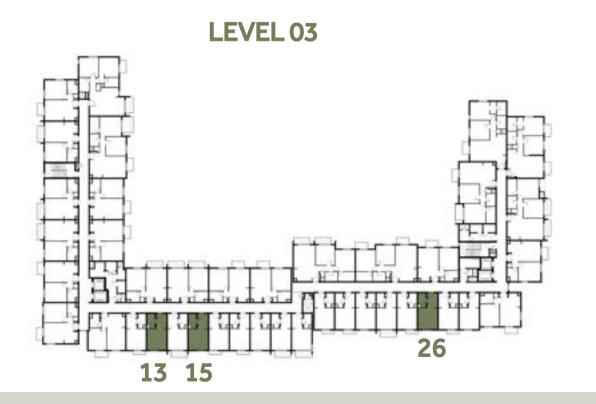

| STUDIO       | TYPE ST-A1                                    |
|--------------|-----------------------------------------------|
| UNIT NO.     | 213,226,413,426                               |
| SUITE AREA   | 29.70 m <sup>2</sup> / 319.69 ft <sup>2</sup> |
| BALCONY AREA | 1.52 m <sup>2</sup> / 16.36 ft <sup>2</sup>   |
| TOTAL AREA   | 31.22 m² / 336.05 ft²                         |

### Disclaimer:

| STUDIO       | TYPE ST-A2                                    |
|--------------|-----------------------------------------------|
| UNIT NO.     | 121, 221, 321, 421, 521                       |
| SUITE AREA   | 30.63 m <sup>2</sup> / 329.70 ft <sup>2</sup> |
| BALCONY AREA | 1.52 m²/ 16.36 ft²                            |
| TOTAL AREA   | 32.15 m² / 346.06 ft²                         |