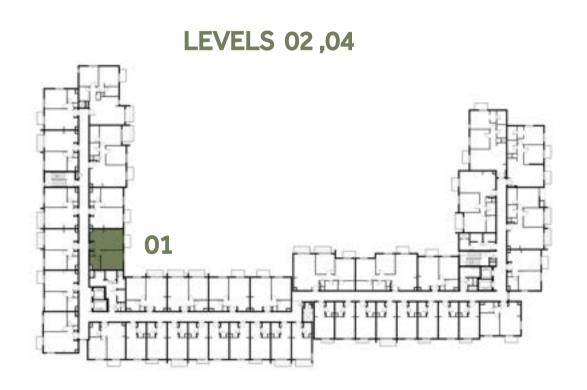

| TYPE 1A-7M                                    |
|-------------------------|-----------------------------------------------|
| UNIT NO.                | 101                                           |
| SUITE AREA              | 55.14 m²/ 593.52 ft²                          |
| COVERED<br>TERRACE AREA | 2.96 m <sup>2</sup> / 31.86 ft <sup>2</sup>   |
| TOTAL AREA              | 58.10 m² / 625.38 ft²                         |
| TERRACE<br>AREA         | 29.33 m <sup>2</sup> / 315.71 ft <sup>2</sup> |

















### Disclaimer:



| 1 BEDROOM    | TYPE 1A-8M            |
|--------------|-----------------------|
| UNIT NO.     | 201, 301, 401, 501    |
| SUITE AREA   | 55.14 m²/ 593.52 ft²  |
| BALCONY AREA | 2.96 m²/ 31.86 ft²    |
| TOTAL AREA   | 58.10 m² / 625.38 ft² |

















### Disclaimer:



| 1 BEDROOM               | TYPE 1A-9                                   |
|-------------------------|---------------------------------------------|
| UNIT NO.                | 139                                         |
| SUITE AREA              | 54.68 m²/ 588.57 ft²                        |
| COVERED<br>TERRACE AREA | 2.96 m <sup>2</sup> / 31.86 ft <sup>2</sup> |
| TOTAL AREA              | 57.64 m² / 620.43 ft²                       |
| TERRACE<br>AREA         | 18.45 m²/ 198.59 ft²                        |

















### Disclaimer:



| 1 BEDROOM    | TYPE 1A-10                                  |
|--------------|---------------------------------------------|
| UNIT NO.     | 239, 339, 439, 539                          |
| SUITE AREA   | 54.68 m²/