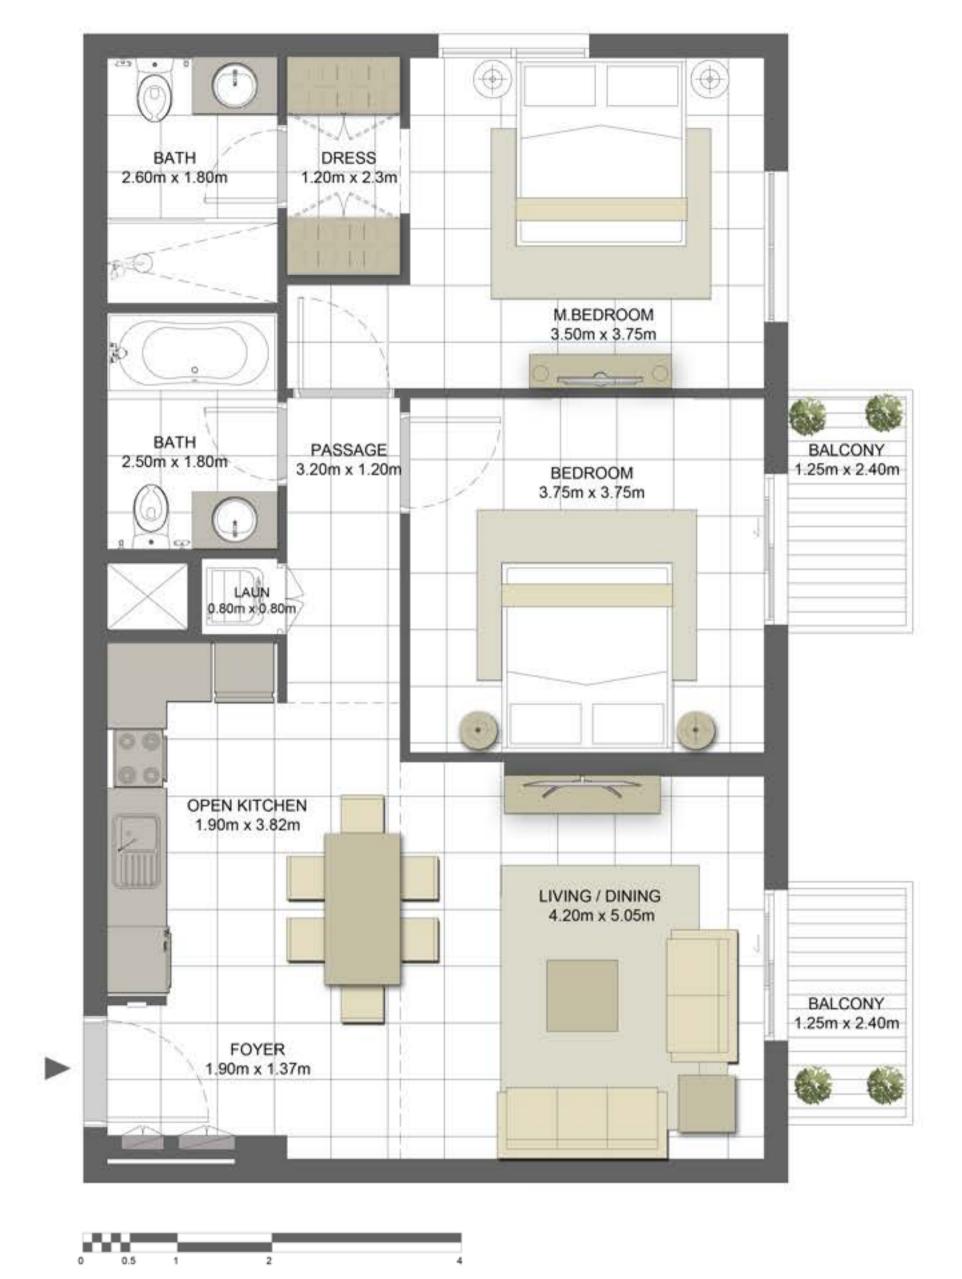

### Disclaimer:

| 2 BEDROOM    | TYPE 2A-2               |
|--------------|-------------------------|
| UNIT NO.     | 237, 437                |
| SUITE AREA   | 86.56 m² / 931.72 ft²   |
| BALCONY AREA | 10.58 m²/ 113.88 ft²    |
| TOTAL AREA   | 97.14 m² / 1,045.61 ft² |