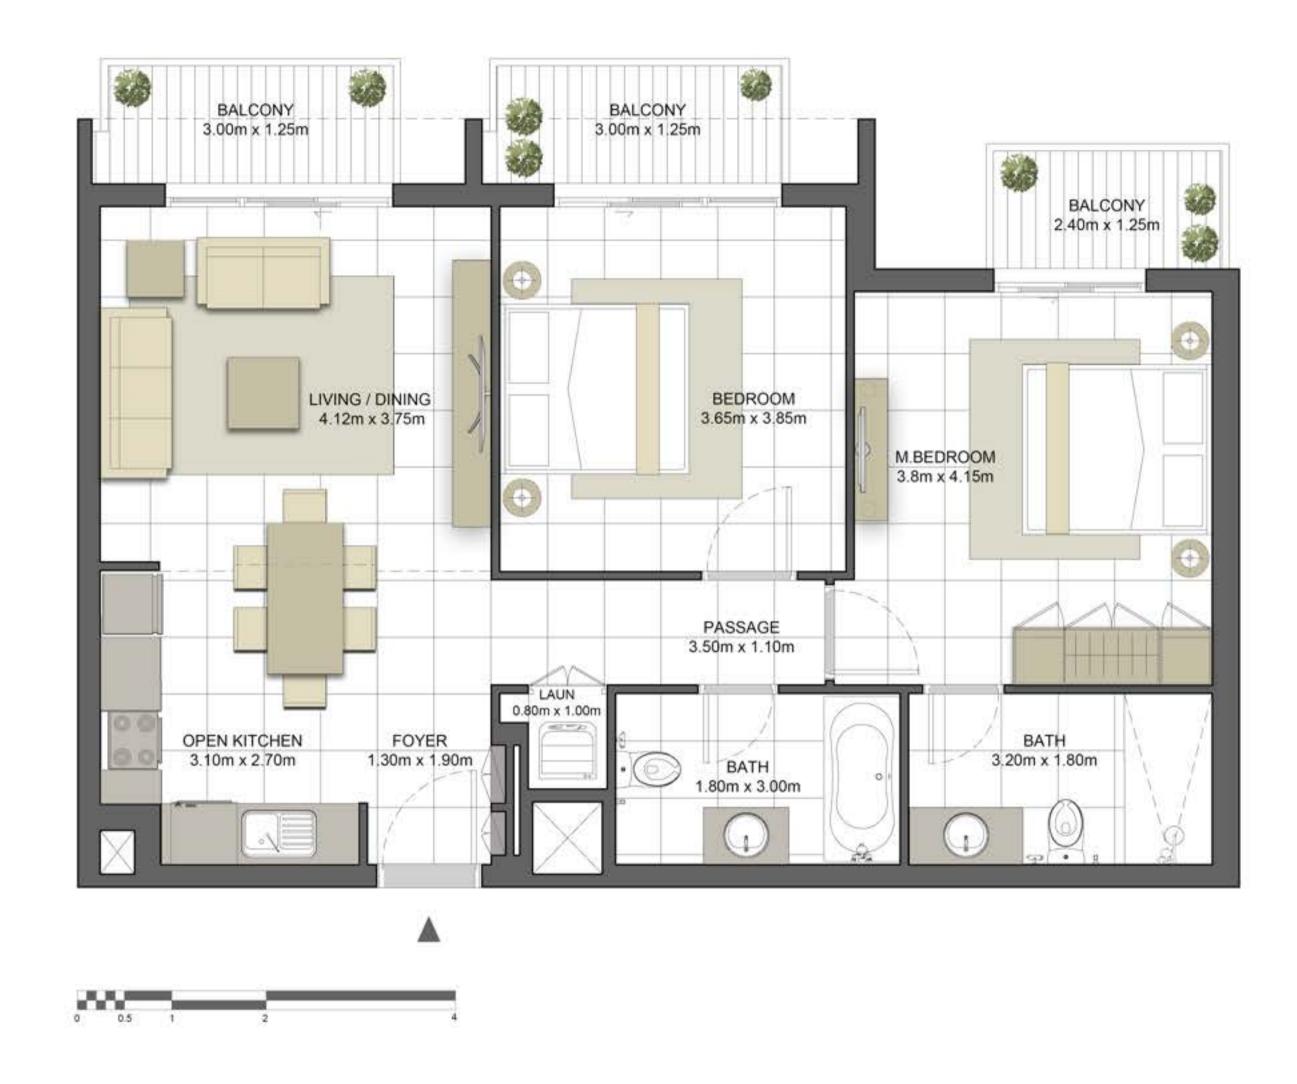

TYPE 2A-1                                     |
|-------------------------|-----------------------------------------------|
| UNIT NO.                | 137                                           |
| SUITE AREA              | 86.56 m² / 931.72 ft²                         |
| COVERED<br>TERRACE AREA | 10.44 m <sup>2</sup> / 112.38 ft <sup>2</sup> |
| TOTAL AREA              | 97.00 m² / 1,044.10 ft²                       |
| TERRACE<br>AREA         | 14.99 m <sup>2</sup> / 161.35 ft <sup>2</sup> |

















### Disclaimer:



| 2 BEDROOM    | TYPE 2A-2               |
|--------------|-------------------------|
| UNIT NO.     | 237, 437                |
| SUITE AREA   | 86.56 m² / 931.72 ft²   |
| BALCONY AREA | 10.58 m²/ 113.88 ft²    |
| TOTAL AREA   | 97.14 m² / 1,045.61 ft² |

















### Disclaimer:



| 2 BEDROOM    | TYPE 2A-3                                  |
|--------------|--------------------------------------------|
| UNIT NO.     | 337, 537                                   |
| SUITE AREA   | 86.56 m² / 931.72 ft²                      |
| BALCONY AREA | 7.61 m <sup>2</sup> /81.91 ft <sup>2</sup> |
| TOTAL AREA   | 94.17 m² / 1,013.64 ft²                    |















### Disclaimer:



| 2 BEDROOM               | TYPE 2A-4M                                    |
|-------------------------|-----------------------------------------------|
| UNIT NO.                | 136                                           |
| SUITE AREA              | 85.22m <sup>2</sup> / 917.30 ft <sup>2</sup>  |
| COVERED<br>TERRACE AREA | 2.96 m <sup>2</sup> / 31.86