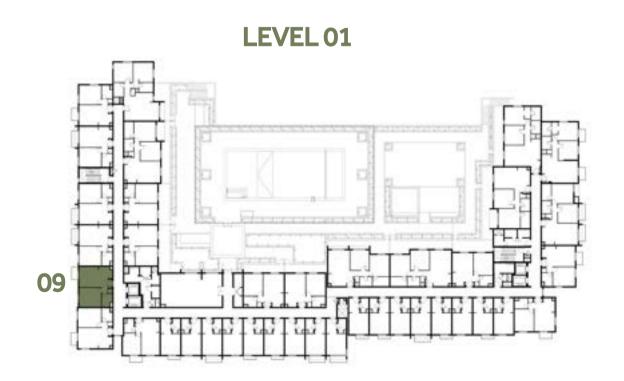

#### Disclaimer:

| STUDIO     | TYPE ST-B1-M                                                        |
|------------|---------------------------------------------------------------------|
| UNIT NO.   | 113, 115, 126, 217, 222<br>313, 315, 326, 417, 422<br>513, 515, 526 |
| SUITE AREA | 29.7 m <sup>2</sup> / 319.69 ft <sup>2</sup>                        |
| TOTAL AREA | 29.7 m² / 319.69 ft²                                                |