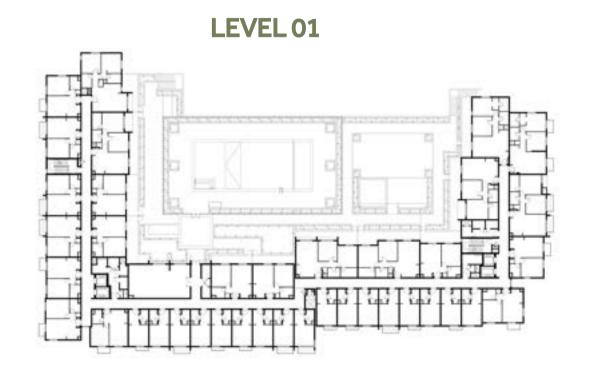

.                | 102                                           |
| SUITE AREA              | 54.75 m²/ 589.32 ft²                          |
| COVERED<br>TERRACE AREA | 2.96 m <sup>2</sup> / 31.86 ft <sup>2</sup>   |
| TOTAL AREA              | 57.71 m <sup>2</sup> / 621.19 ft <sup>2</sup> |
| TERRACE<br>AREA         | 24.82 m <sup>2</sup> / 267.16 ft <sup>2</sup> |

















### Disclaimer:



| 1 BEDROOM    | TYPE 1A-6                                     |
|--------------|-----------------------------------------------|
| UNIT NO.     | 202, 302, 402, 502                            |
| SUITE AREA   | 54.75m <sup>2</sup> / 589.32 ft <sup>2</sup>  |
| BALCONY AREA | 2.96 m <sup>2</sup> / 31.86 ft <sup>2</sup>   |
| TOTAL AREA   | 57.71 m <sup>2</sup> / 621.19 ft <sup>2</sup> |

















### Disclaimer:



| 1 BEDROOM               | TYPE 1A-7M                                    |
|-------------------------|-----------------------------------------------|
| UNIT NO.                | 101                                           |
| SUITE AREA              | 55.14 m²/ 593.52 ft²                          |
| COVERED<br>TERRACE AREA | 2.96 m <sup>2</sup> / 31.86 ft <sup>2</sup>   |
| TOTAL AREA              | 58.10 m² / 625.38 ft²                         |
| TERRACE<br>AREA         | 29.33 m <sup>2</sup> / 315.71 ft <sup>2</sup> |

















### Disclaimer:



| 1 BEDROOM    | TYPE 1A-8M            |
|--------------|-----------------------|
| UNIT NO.     | 201, 301, 401, 501    |
| SUITE AREA   | 55.14 m²/ 593.52 ft²  |
| BALCONY AREA | 2.96 m²/ 31.86 ft²