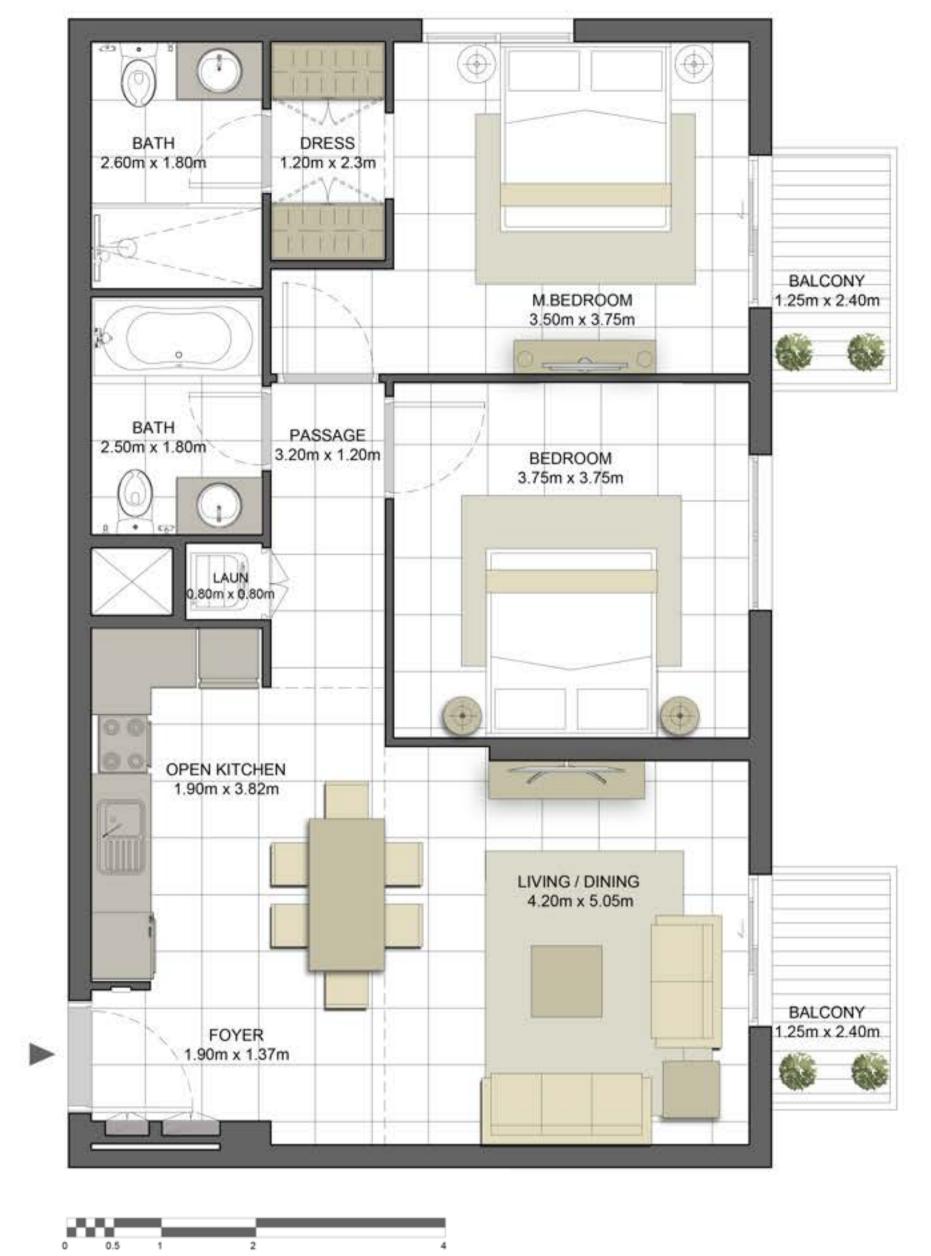

### Disclaimer:

| 1 BEDROOM    | TYPE 1A-10                                  |
|--------------|---------------------------------------------|
| UNIT NO.     | 239, 339, 439, 539                          |
| SUITE AREA   | 54.68 m²/ 588.57 ft²                        |
| BALCONY AREA | 2.96 m <sup>2</sup> / 31.86 ft <sup>2</sup> |
| TOTAL AREA   | 57.64 m² / 620.43 ft²                       |

#### Disclaimer:

| 1 BEDROOM    | TYPE 1A-14 M                                |
|--------------|---------------------------------------------|
| UNIT NO.     | 235, 335, 435, 535                          |
| SUITE AREA   | 55.19 m² / 594.06 ft²                       |
| BALCONY AREA | 2.96 m <sup>2</sup> / 31.86 ft <sup>2</sup> |
| TOTAL AREA   | 58.15 m² / 625.92 ft²                       |