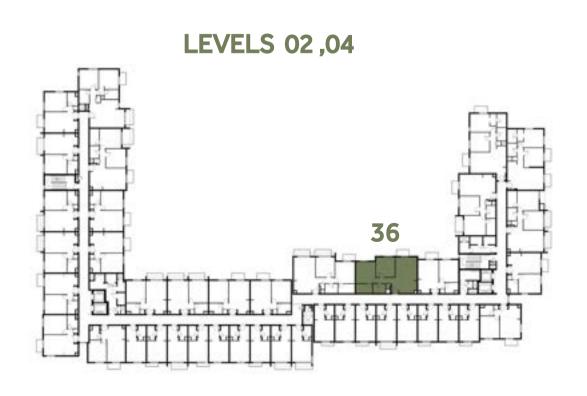

### Disclaimer:

| 2 BEDROOM               | TYPE 2A-1                                     |
|-------------------------|-----------------------------------------------|
| UNIT NO.                | 137                                           |
| SUITE AREA              | 86.56 m² / 931.72 ft²                         |
| COVERED<br>TERRACE AREA | 10.44 m <sup>2</sup> / 112.38 ft <sup>2</sup> |
| TOTAL AREA              | 97.00 m² / 1,044.10 ft²                       |
| TERRACE<br>AREA         | 14.99 m <sup>2</sup> / 161.35 ft <sup>2</sup> |