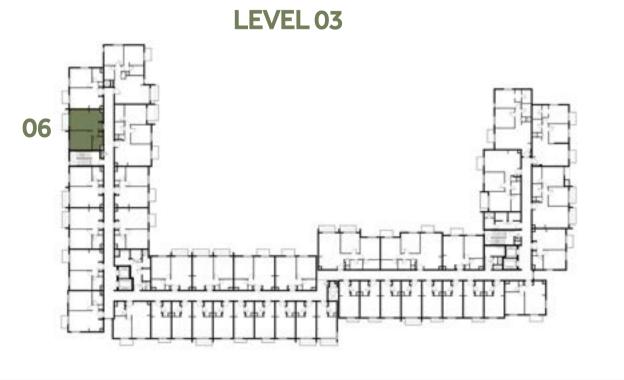

### Disclaimer:

 STUDIO
 TYPE ST-B1

 118, 123, 212, 216, 225, 227, 318, 323, 412, 416, 425, 427, 518, 523

 SUITE AREA
 29.7 m² / 319.69 ft²

 TOTAL AREA
 29.7 m² / 319.69 ft²