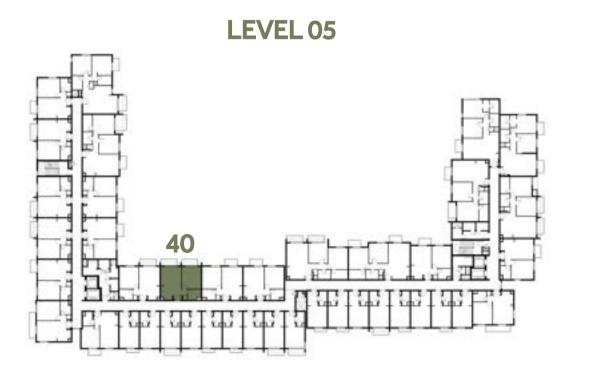

sup>2</sup> / 31.86 ft <sup>2</sup> |
| TOTAL AREA   | 58.15 m² / 625.92 ft²                       |

















### Disclaimer:



| 1 BEDROOM    | TYPE 1A-15                                 |
|--------------|--------------------------------------------|
| UNIT NO.     | 241, 341, 441, 541                         |
| SUITE AREA   | 55.19 m² / 594.06 ft²                      |
| BALCONY AREA | 3.76m <sup>2</sup> / 40.47 ft <sup>2</sup> |
| TOTAL AREA   | 58.95 m² / 634.53 ft²                      |

















### Disclaimer:



| 1 BEDROOM    | TYPE 1A-16 M          |
|--------------|-----------------------|
| UNIT NO.     | 240, 340, 440, 540    |
| SUITE AREA   | 54.80 m² / 589.86 ft² |
| BALCONY AREA | 7.49 m²/80.62 ft²     |
| TOTAL AREA   | 62.29 m² / 670.48 ft² |

















### Disclaimer:



| 1 BEDROOM    | TYPE 1B-1                                   |
|--------------|---------------------------------------------|
| UNIT NO.     | 110, 210, 310, 410,510                      |
| SUITE AREA   | 57.32 m² / 616.99 ft²                       |
| BALCONY AREA | 2.96 m <sup>2</sup> / 31.86 ft <sup>2</sup> |
| TOTAL AREA   | 60.28 m² / 648.85 ft²                       |

















### Disclaimer:



| 1 BEDROOM    | TYPE 1C-1                                   |
|--------------|---------------------------------------------|
| UNIT NO.     | 111, 311, 511                               |
| SUITE AREA   | 54.48 m² / 586.42 ft²                       |
| BALCONY AREA | 2.96 m <sup>2</sup> / 31.86 ft <sup>2</sup> |
| TOTAL AREA   | 57.44 m² / 618.28 ft²