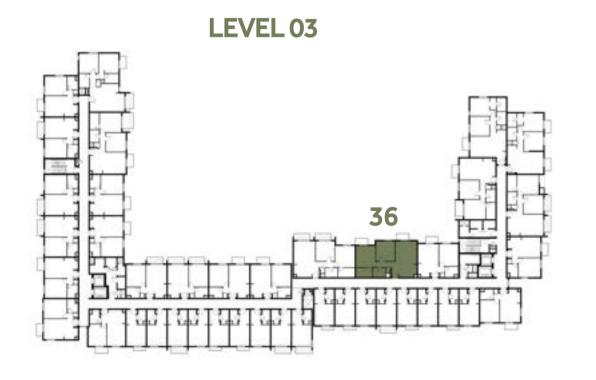

### Disclaimer:

| 2 BEDROOM               | TYPE 2A-1                                     |
|-------------------------|-----------------------------------------------|
| UNIT NO.                | 137                                           |
| SUITE AREA              | 86.56 m² / 931.72 ft²                         |
| COVERED<br>TERRACE AREA | 10.44 m <sup>2</sup> / 112.38 ft <sup>2</sup> |
| TOTAL AREA              | 97.00 m² / 1,044.10 ft²                       |
| TERRACE<br>AREA         | 14.99 m <sup>2</sup> / 161.35 ft <sup>2</sup> |