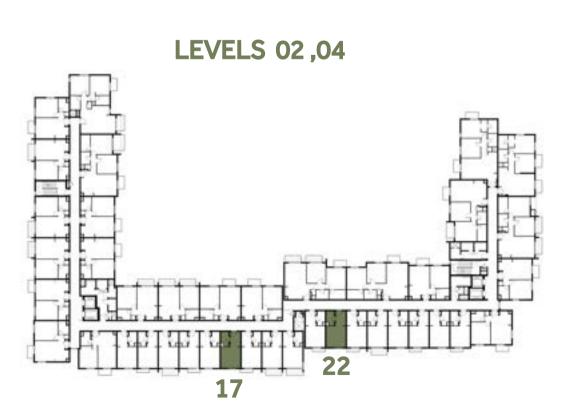

up> |
| BALCONY AREA | 1.52 m <sup>2</sup> / 16.36 ft <sup>2</sup>   |
| TOTAL AREA   | 31.29 m² / 336.80 ft²                         |

















### Disclaimer:



 STUDIO
 TYPE ST-B1

 118, 123, 212, 216, 225, 227, 318, 323, 412, 416, 425, 427, 518, 523

 SUITE AREA
 29.7 m² / 319.69 ft²

 TOTAL AREA
 29.7 m² / 319.69 ft²

















#### Disclaimer:



| STUDIO     | TYPE ST-B1-M                                                        |
|------------|---------------------------------------------------------------------|
| UNIT NO.   | 113, 115, 126, 217, 222<br>313, 315, 326, 417, 422<br>513, 515, 526 |
| SUITE AREA | 29.7 m <sup>2</sup> / 319.69 ft <sup>2</sup>                        |
| TOTAL AREA | 29.7 m² / 319.69 ft²                                                |

















### Disclaimer:



| TOTAL AREA | 29.77 m² / 320.44 ft²                         |
|------------|-----------------------------------------------|
| SUITE AREA | 29.77 m <sup>2</sup> / 320.44 ft <sup>2</sup> |
| UNIT NO.   | 128, 328, 528                                 |
| STUDIO     | TYPE ST-B2                                    |

















### Disclaimer:



| STUDIO       | TYPE ST-C1                                          |
|--------------|-----------------------------------------------------|
| UNIT NO.     | 119, 124, 219, 224, 319,<br>324, 419, 424, 519, 524 |
| SUITE AREA   | 29.70 m² / 319.69 ft²                               |
| BALCONY AREA | 3.71 m²/ 39.93 ft²                                  |
| TOTAL AREA   | 33.41 m² / 359.62 ft²