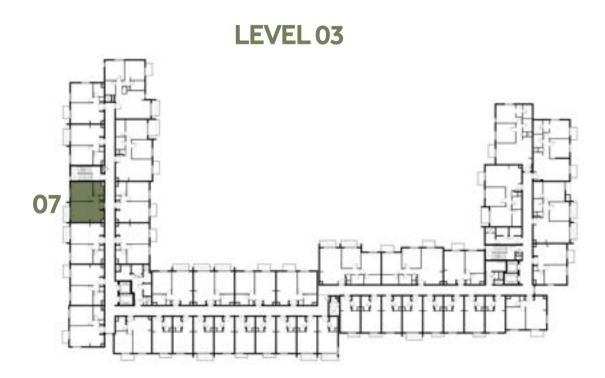

### Disclaimer:

 STUDIO
 TYPE ST-B1

 118, 123, 212, 216, 225, 227, 318, 323, 412, 416, 425, 427, 518, 523

 SUITE AREA
 29.7 m² / 319.69 ft²

 TOTAL AREA
 29.7 m² / 319.69 ft²