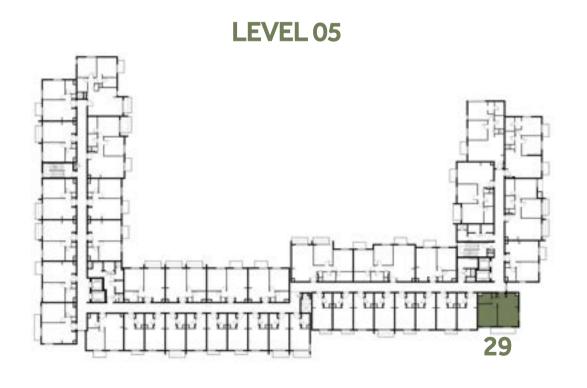

### Disclaimer:

| 1 BEDROOM    | TYPE 1A-16 M          |
|--------------|-----------------------|
| UNIT NO.     | 240, 340, 440, 540    |
| SUITE AREA   | 54.80 m² / 589.86 ft² |
| BALCONY AREA | 7.49 m²/80.62 ft²     |
| TOTAL AREA   | 62.29 m² / 670.48 ft² |