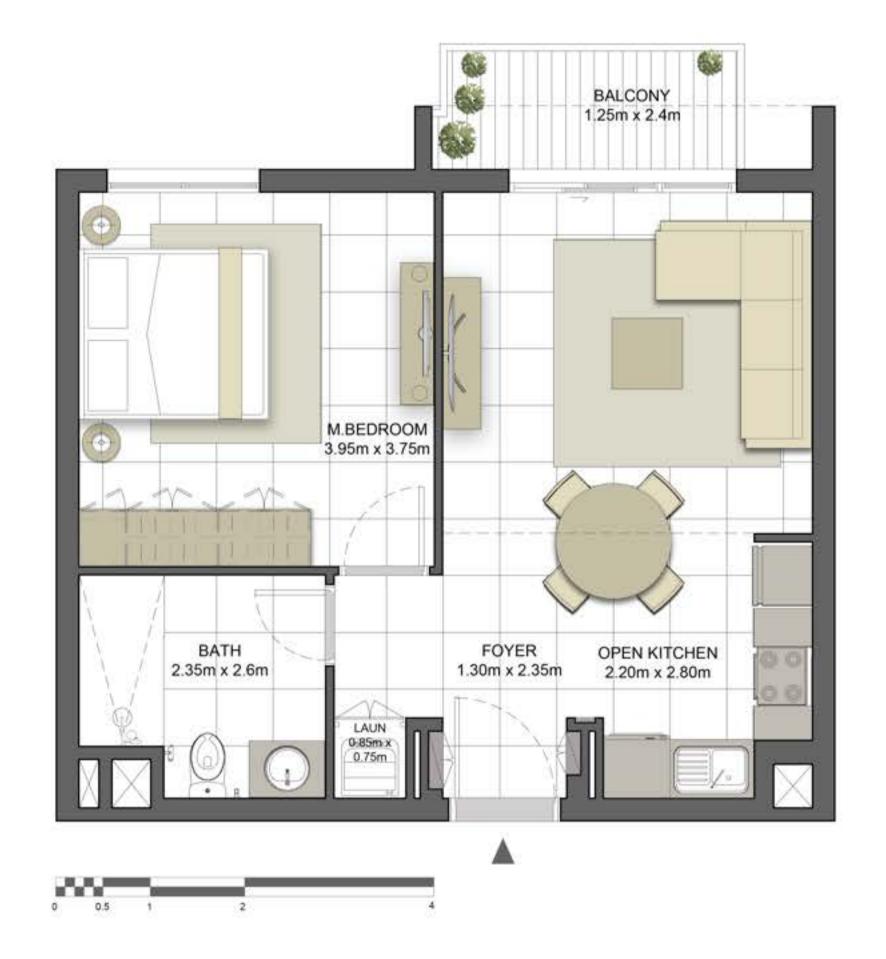

### Disclaimer:

 STUDIO
 TYPE ST-B1

 118, 123, 212, 216, 225, 227, 318, 323, 412, 416, 425, 427, 518, 523

 SUITE AREA
 29.7 m² / 319.69 ft²

 TOTAL AREA
 29.7 m² / 319.69 ft²

BALCONY 1.20m x 2.40m