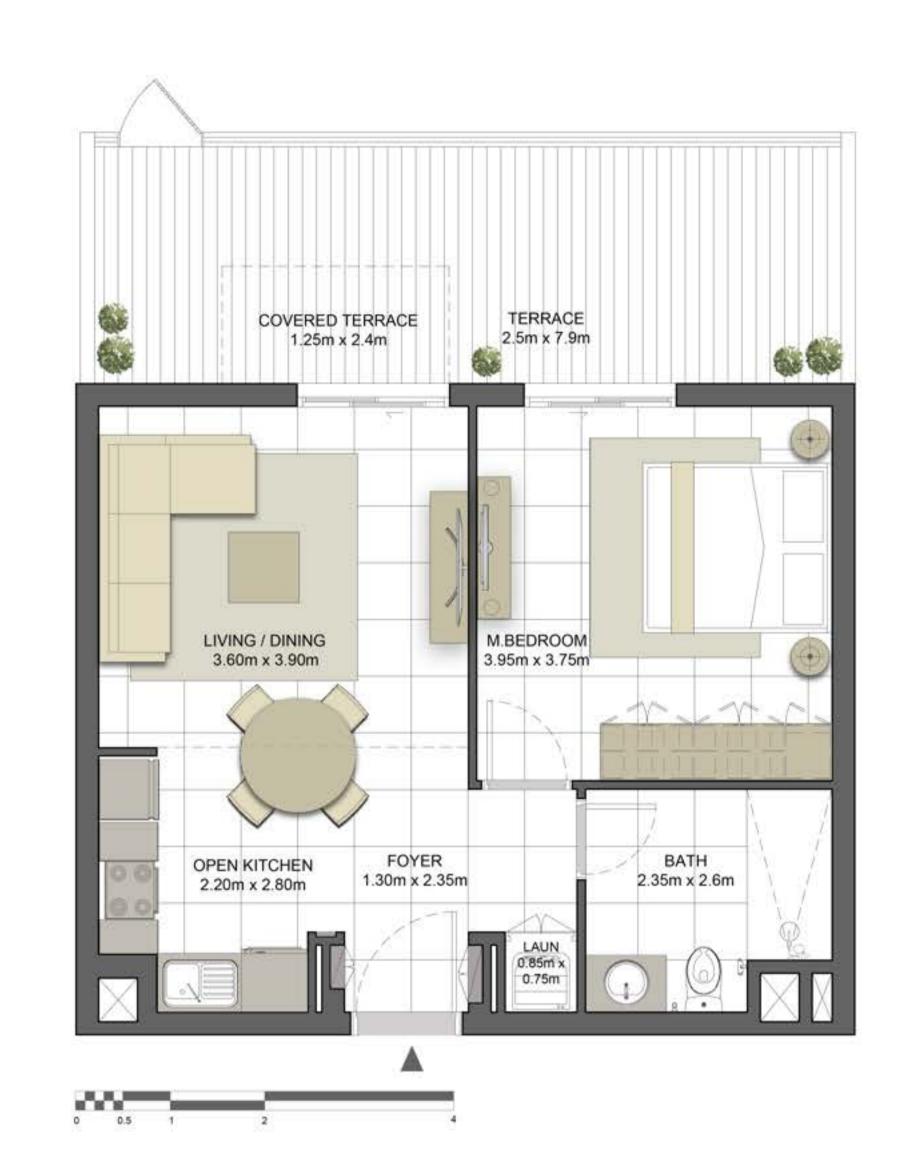

### Disclaimer:

| 1 BEDROOM    | TYPE 1A-10                                  |
|--------------|---------------------------------------------|
| UNIT NO.     | 239, 339, 439, 539                          |
| SUITE AREA   | 54.68 m²/ 588.57 ft²                        |
| BALCONY AREA | 2.96 m <sup>2</sup> / 31.86 ft <sup>2</sup> |
| TOTAL AREA   | 57.64 m² / 620.43 ft²                       |