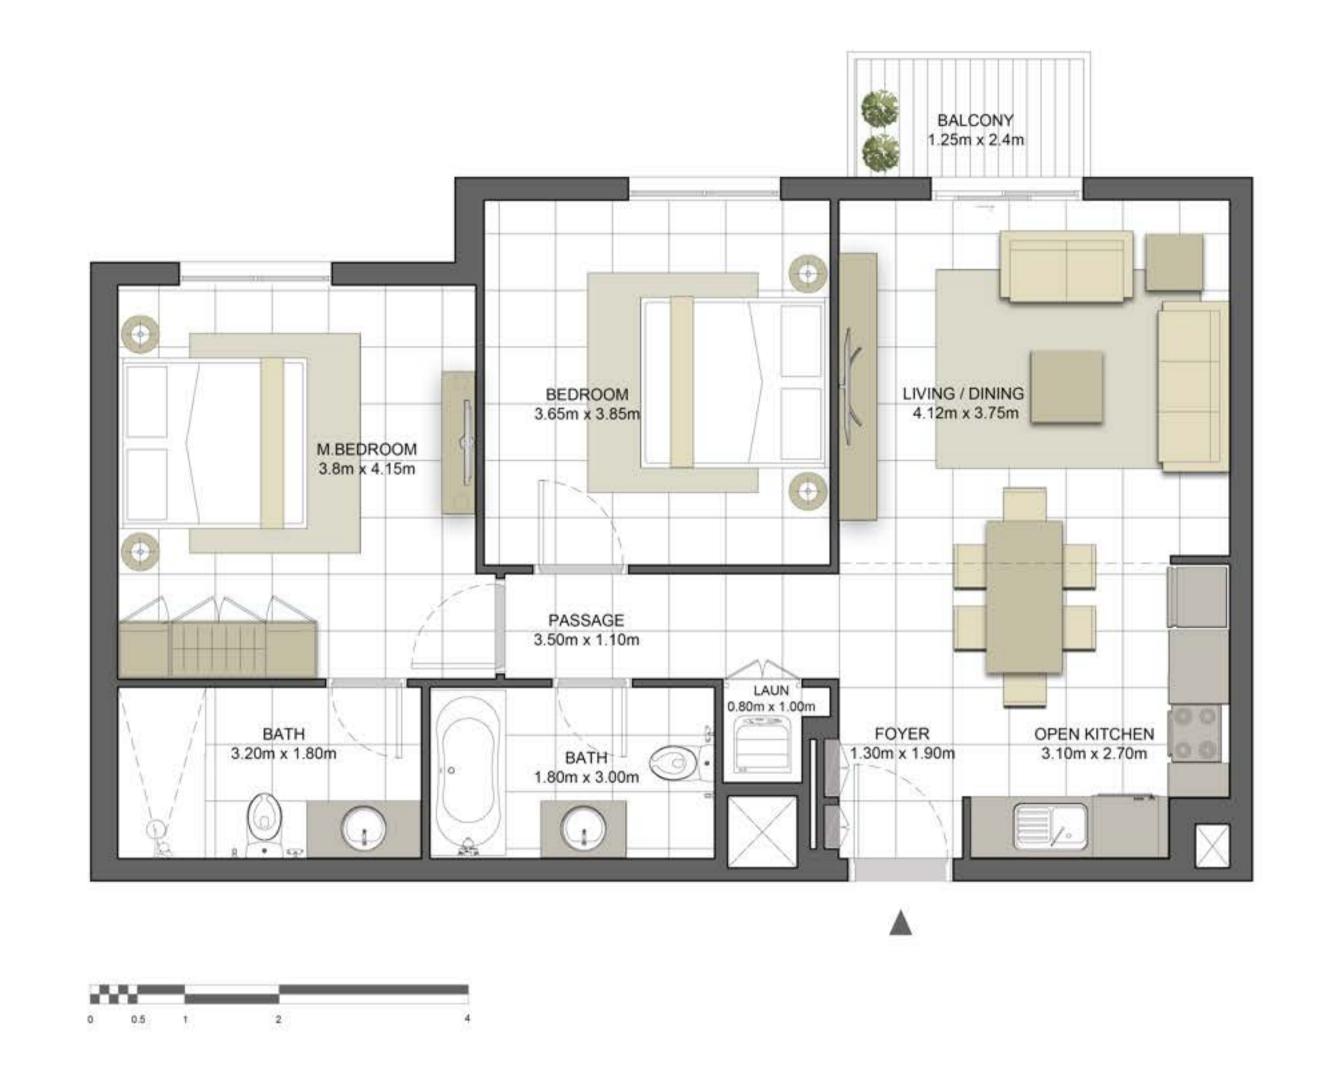

### Disclaimer:

| 1 BEDROOM    | TYPE 1A-1                                   |
|--------------|---------------------------------------------|
| UNIT NO.     | 109, 209, 309, 409, 509                     |
| SUITE AREA   | 54.80 m²/ 589.86 ft²                        |
| BALCONY AREA | 2.96 m <sup>2</sup> / 31.86 ft <sup>2</sup> |
| TOTAL AREA   | 57.76 m² / 621.72 ft²                       |

### Disclaimer:

| 1 BEDROOM    | TYPE 1A-2                                   |
|--------------|---------------------------------------------|
| UNIT NO.     | 108, 208, 308, 408, 508                     |
| SUITE AREA   | 54.80 m²/ 589.86 ft²                        |
| BALCONY AREA | 3.68 m <sup>2</sup> / 39.61 ft <sup>2</sup> |
| TOTAL AREA   | 58.48 m² / 629.47 ft²                       |

### Disclaimer:

| 1 BEDROOM    | TYPE 1A-3M                                  |
|--------------|---------------------------------------------|
| UNIT NO.     | 107, 207, 307, 407, 507                     |
| SUITE AREA   | 55.31 m²/ 595.35 ft²                        |
| BALCONY AREA | 3.68 m <sup>2</sup> / 39.61 ft <sup>2</sup> |
| TOTAL AREA   | 58.99 m² / 634.96 ft²                       |

### Disclaimer:

| 1 BEDROOM    | TYPE 1A-4                                   |
|--------------|---------------------------------------------|
| UNIT NO.     | 106, 206, 306, 406, 506                     |
| SUITE AREA   | 55.31 m²/ 595.35 ft²                        |
| BALCONY AREA | 3.87 m <sup>2</sup> / 41.66 ft <sup>2</sup> |
| TOTAL AREA   | 59.18 m² / 637.01 ft²                       |

### Disclaimer:

| 1 BEDROOM    | TYPE 1B-1                                   |
|--------------|---------------------------------------------|
| UNIT NO.     | 110, 210, 310, 410,510                      |
| SUITE AREA   | 57.32 m² / 616.99 ft²                       |
| BALCONY AREA | 2.96 m <sup>2</sup> / 31.86 ft <sup>2</sup> |
| TOTAL AREA   | 60.28 m² / 648.85 ft²                       |

### Disclaimer:

| 1 BEDROOM    | TYPE 1D-1                                   |
|--------------|---------------------------------------------|
| UNIT NO.     | 105, 205, 305, 405, 505                     |
| SUITE AREA   | 55.13 m² / 593.41 ft²                       |
| BALCONY AREA | 2.96 m <sup>2</sup> / 31.86 ft <sup>2</sup> |
| TOTAL AREA   | 58.09 m² / 625.28 ft²                       |

### Disclaimer:

| 1 BEDROOM    | TYPE 1E-1                                     |
|--------------|-----------------------------------------------|
| UNIT NO.     | 130, 230, 330, 430, 530                       |
| SUITE AREA   | 55.52 m <sup>2</sup> / 597.61 ft <sup>2</sup> |
| BALCONY AREA | 2.96 m <sup>2</sup> / 31.86 ft <sup>2</sup>   |
| TOTAL AREA   | 58.48 m² / 629.47 ft²                         |

### Disclaimer:

| 1 BEDROOM    | TYPE 1F-1                                   |
|--------------|---------------------------------------------|
| UNIT NO.     | 129, 229, 329, 429,529                      |
| SUITE AREA   | 55.79 m² / 600.52 ft²                       |
| BALCONY AREA | 2.96 m <sup>2</sup> / 31.86 ft <sup>2</sup> |
| TOTAL AREA   | 58.75 m² / 632.38 ft²                       |