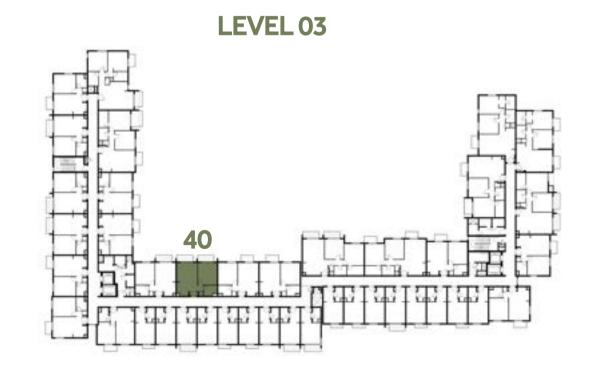

<sup>2</sup> / 31.86 ft <sup>2</sup> |
| TOTAL AREA   | 58.15 m² / 625.92 ft²                       |

















### Disclaimer:



| 1 BEDROOM    | TYPE 1A-15                                 |
|--------------|--------------------------------------------|
| UNIT NO.     | 241, 341, 441, 541                         |
| SUITE AREA   | 55.19 m² / 594.06 ft²                      |
| BALCONY AREA | 3.76m <sup>2</sup> / 40.47 ft <sup>2</sup> |
| TOTAL AREA   | 58.95 m² / 634.53 ft²                      |

















### Disclaimer:



| 1 BEDROOM    | TYPE 1A-16 M          |
|--------------|-----------------------|
| UNIT NO.     | 240, 340, 440, 540    |
| SUITE AREA   | 54.80 m² / 589.86 ft² |
| BALCONY AREA | 7.49 m²/80.62 ft²     |
| TOTAL AREA   | 62.29 m² / 670.48 ft² |

















### Disclaimer:



| 1 BEDROOM    | TYPE 1B-1                                   |
|--------------|---------------------------------------------|
| UNIT NO.     | 110, 210, 310, 410,510                      |
| SUITE AREA   | 57.32 m² / 616.99 ft²                       |
| BALCONY AREA | 2.96 m <sup>2</sup> / 31.86 ft <sup>2</sup> |
| TOTAL AREA   | 60.28 m² / 648.85 ft²                       |

















### Disclaimer:



| 1 BEDROOM    | TYPE 1C-1                                   |
|--------------|---------------------------------------------|
| UNIT NO.     | 111, 311, 511                               |
| SUITE AREA   | 54.48 m² / 586.42 ft²                       |
| BALCONY AREA | 2.96 m <sup>2</sup> / 31.86 ft <sup>2</sup> |
| TOTAL AREA   | 57.44 m² / 618.28 ft²