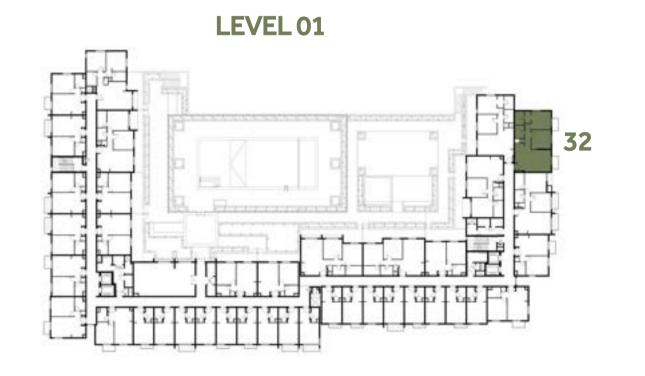

### Disclaimer:

| 2 BEDROOM    | TYPE 2A-9                                     |
|--------------|-----------------------------------------------|
| UNIT NO.     | 131, 231, 331, 431, 531                       |
| SUITE AREA   | 85.37 m <sup>2</sup> / 918.91 ft <sup>2</sup> |
| BALCONY AREA | 7.61 m <sup>2</sup> /81.91 ft <sup>2</sup>    |
| TOTAL AREA   | 92.98 m² / 1,000.83 ft²                       |