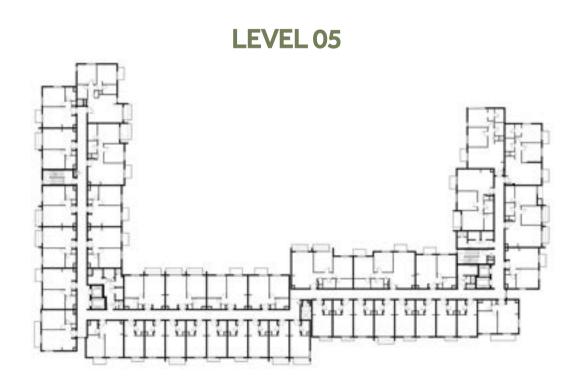

### Disclaimer:

| 1 BEDROOM    | TYPE 1A-10                                  |
|--------------|---------------------------------------------|
| UNIT NO.     | 239, 339, 439, 539                          |
| SUITE AREA   | 54.68 m²/ 588.57 ft²                        |
| BALCONY AREA | 2.96 m <sup>2</sup> / 31.86 ft <sup>2</sup> |
| TOTAL AREA   | 57.64 m² / 620.43 ft²                       |