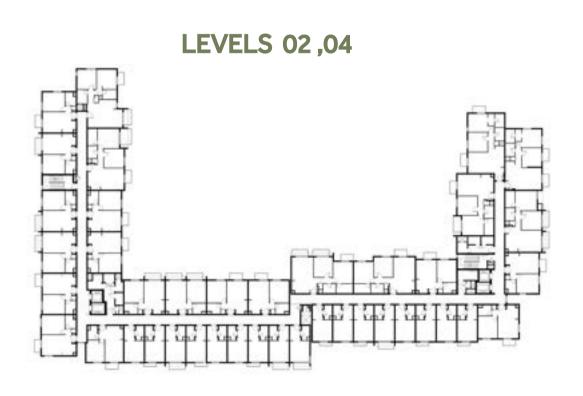

| 232, 432                                    |
| SUITE AREA   | 88.33 m² / 950.78 ft²                       |
| BALCONY AREA | 5.93 m <sup>2</sup> / 63.83 ft <sup>2</sup> |
| TOTAL AREA   | 94.26 m² / 1,014.61 ft²                     |

















### Disclaimer:



| 2 BEDROOM               | TYPE 2D-1                                   |
|-------------------------|---------------------------------------------|
| UNIT NO.                | 104                                         |
| SUITE AREA              | 89.47 m² / 963.05 ft²                       |
| COVERED<br>TERRACE AREA | 4.12 m <sup>2</sup> / 44.35 ft <sup>2</sup> |
| TOTAL AREA              | 93.59 m² / 1,007.39 ft²                     |
| TERRACE                 | 23.88 m²/ 257.04 ft²                        |















**AREA** 



### Disclaimer:



| 2 BEDROOM    | TYPE 2D-2                                   |
|--------------|---------------------------------------------|
| UNIT NO.     | 204, 304, 404, 504                          |
| SUITE AREA   | 89.47 m² / 963.05 ft²                       |
| BALCONY AREA | 7.08 m <sup>2</sup> / 76.21 ft <sup>2</sup> |
| TOTAL AREA   | 96.55 m² / 1,039.26 ft²                     |

















### Disclaimer: