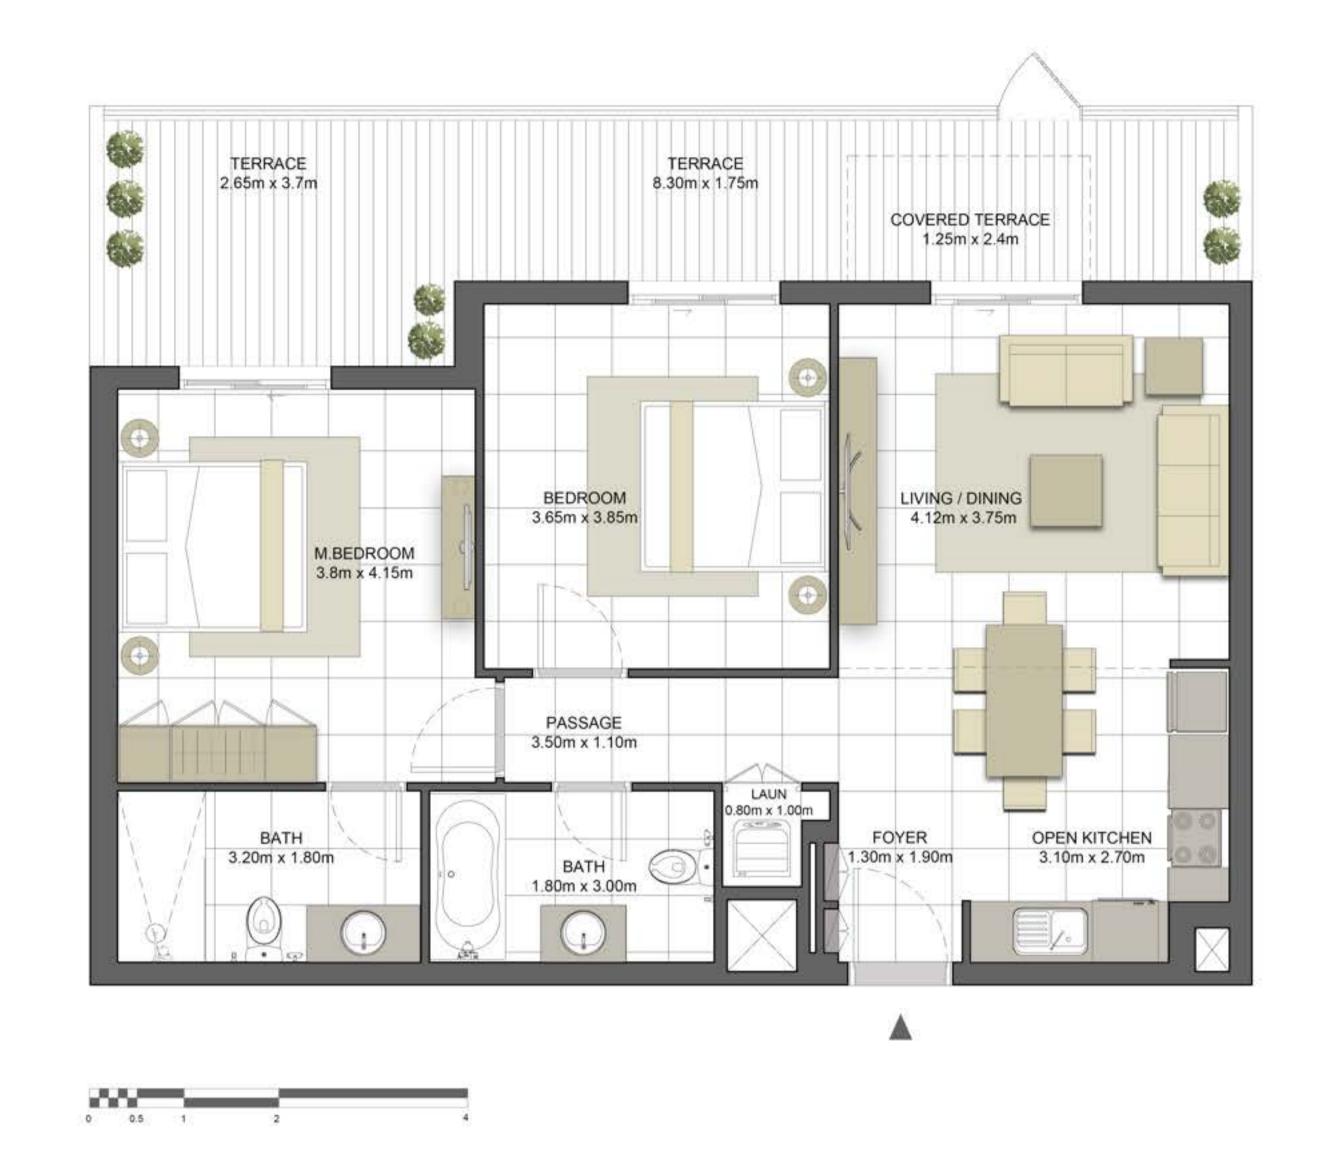

### Disclaimer:

| 2 BEDROOM               | TYPE 2A-1                                     |
|-------------------------|-----------------------------------------------|
| UNIT NO.                | 137                                           |
| SUITE AREA              | 86.56 m² / 931.72 ft²                         |
| COVERED<br>TERRACE AREA | 10.44 m <sup>2</sup> / 112.38 ft <sup>2</sup> |
| TOTAL AREA              | 97.00 m² / 1,044.10 ft²                       |
| TERRACE<br>AREA         | 14.99 m <sup>2</sup> / 161.35 ft <sup>2</sup> |