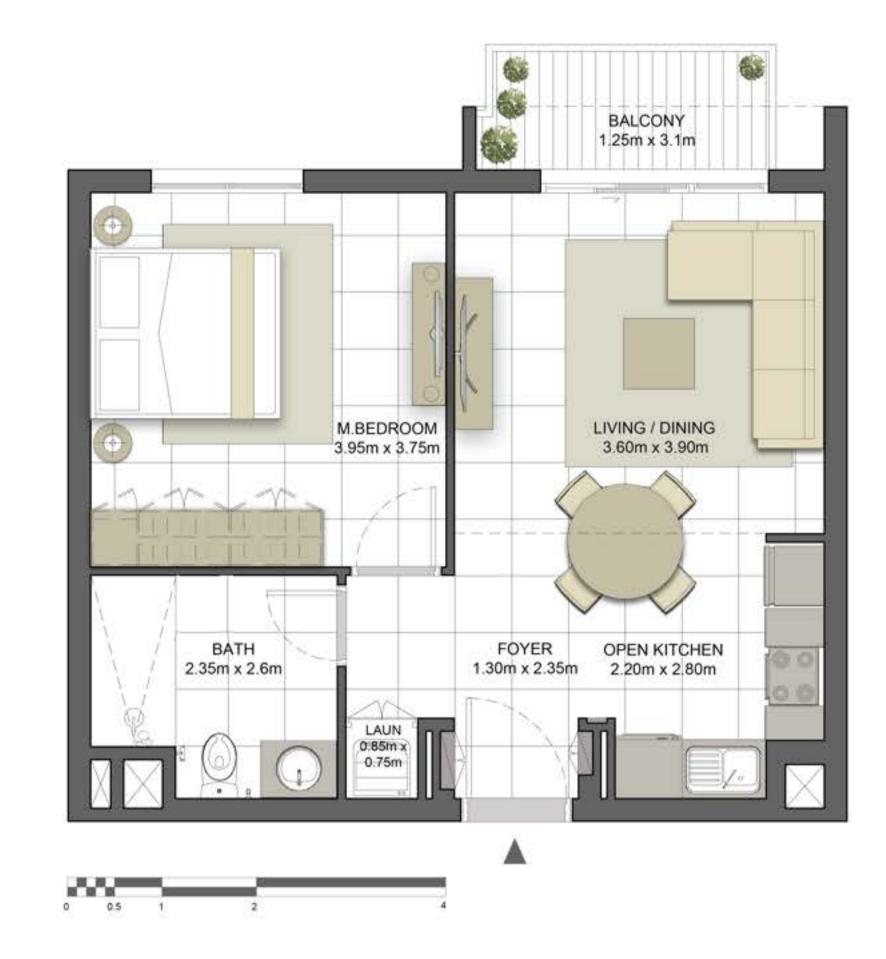

er:



| 1 BEDROOM    | TYPE 1A-1                                   |
|--------------|---------------------------------------------|
| UNIT NO.     | 109, 209, 309, 409, 509                     |
| SUITE AREA   | 54.80 m²/ 589.86 ft²                        |
| BALCONY AREA | 2.96 m <sup>2</sup> / 31.86 ft <sup>2</sup> |
| TOTAL AREA   | 57.76 m² / 621.72 ft²                       |

















### Disclaimer:



| 1 BEDROOM    | TYPE 1A-2                                   |
|--------------|---------------------------------------------|
| UNIT NO.     | 108, 208, 308, 408, 508                     |
| SUITE AREA   | 54.80 m²/ 589.86 ft²                        |
| BALCONY AREA | 3.68 m <sup>2</sup> / 39.61 ft <sup>2</sup> |
| TOTAL AREA   | 58.48 m² / 629.47 ft²                       |

















### Disclaimer:



| 1 BEDROOM    | TYPE 1A-3M                                  |
|--------------|---------------------------------------------|
| UNIT NO.     | 107, 207, 307, 407, 507                     |
| SUITE AREA   | 55.31 m²/ 595.35 ft²                        |
| BALCONY AREA | 3.68 m <sup>2</sup> / 39.61 ft <sup>2</sup> |
| TOTAL AREA   | 58.99 m² / 634.96 ft²                       |

















### Disclaimer:



| 1 BEDROOM    | TYPE 1A-4                                   |
|--------------|---------------------------------------------|
| UNIT NO.     | 106, 206, 306, 406, 506                     |
| SUITE AREA   | 55.31 m²/ 595.35 ft²                        |
| BALCONY AREA | 3.87 m <sup>2</sup> / 41.66 ft <sup>2</sup> |
| TOTAL AREA   | 59.18 m² / 637.01 f