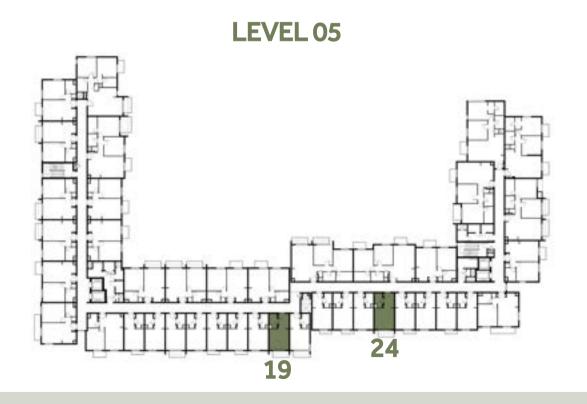

### Disclaimer:

| STUDIO       | TYPE ST-C1                                          |
|--------------|-----------------------------------------------------|
| UNIT NO.     | 119, 124, 219, 224, 319,<br>324, 419, 424, 519, 524 |
| SUITE AREA   | 29.70 m² / 319.69 ft²                               |
| BALCONY AREA | 3.71 m²/ 39.93 ft²                                  |
| TOTAL AREA   | 33.41 m² / 359.62 ft²                               |

### Disclaimer:

| STUDIO       | TYPE ST-C1 M                                  |
|--------------|-----------------------------------------------|
| UNIT NO.     | 114, 214, 314, 414, 514                       |
| SUITE AREA   | 29.70 m <sup>2</sup> / 319.69 ft <sup>2</sup> |
| BALCONY AREA | 3.71 m²/ 39.93 ft²                            |
| TOTAL AREA   | 33.41 m² / 359.62 ft²                         |