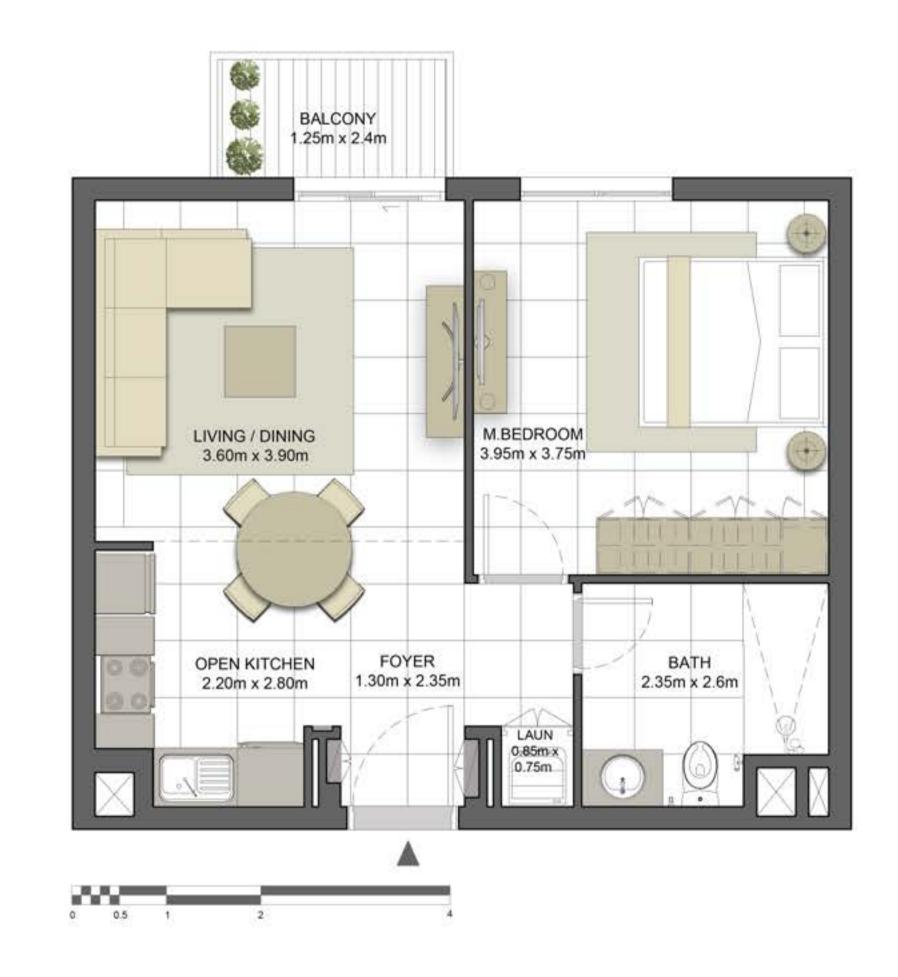

NO.                | 138                                           |
| SUITE AREA              | 55.34 m²/ 595.67 ft²                          |
| COVERED<br>TERRACE AREA | 2.96 m²/ 31.86 ft²                            |
| TOTAL AREA              | 58.30 m² / 627.54 ft²                         |
| TERRACE                 | 18.57 m <sup>2</sup> / 199.89 ft <sup>2</sup> |















**AREA** 



### Disclaimer:



| 1 BEDROOM    | TYPE 1A-12M                                 |
|--------------|---------------------------------------------|
| UNIT NO.     | 238, 338, 438, 538                          |
| SUITE AREA   | 55.34 m² / 595.67 ft²                       |
| BALCONY AREA | 2.96 m <sup>2</sup> / 31.86 ft <sup>2</sup> |
| TOTAL AREA   | 58.30m² / 627.54 ft²                        |

















### Disclaimer:



1 BEDROOM

TYPE 1A-13 M

UNIT NO.

135

SUITE AREA

55.19 m² / 594.06 ft²

COVERED TERRACE AREA

TOTAL AREA

58.15 m² / 625.92 ft²





22.94 m<sup>2</sup>/ 246.92 ft<sup>2</sup>











**TERRACE** 

**AREA** 



#### Disclaimer:



| 1 BEDROOM    | TYPE 1A-14 M                                |
|--------------|---------------------------------------------|
| UNIT NO.     | 235, 335, 435, 535                          |
| SUITE AREA   | 55.19 m² / 594.06 ft²                       |
| BALCONY AREA | 2.96 m <sup>2</sup> / 31.86 ft <sup>2</sup> |
| TOTAL AREA   | 58.15 m² / 625.92 ft²                       |

















### Disclaimer:



| 1 BEDROOM    | TYPE 1A-15                                 |
|--------------|------------------------------------