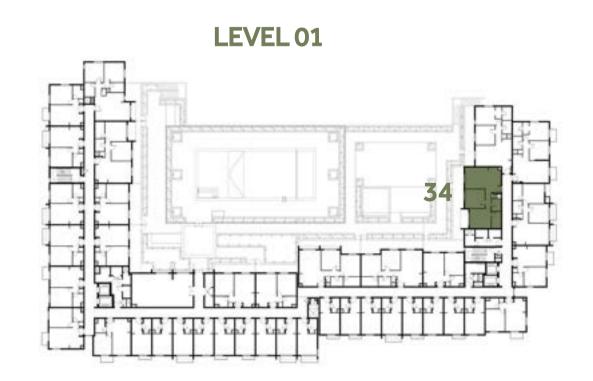

### Disclaimer:

| 1 BEDROOM    | TYPE 1E-1                                     |
|--------------|-----------------------------------------------|
| UNIT NO.     | 130, 230, 330, 430, 530                       |
| SUITE AREA   | 55.52 m <sup>2</sup> / 597.61 ft <sup>2</sup> |
| BALCONY AREA | 2.96 m <sup>2</sup> / 31.86 ft <sup>2</sup>   |
| TOTAL AREA   | 58.48 m² / 629.47 ft²                         |