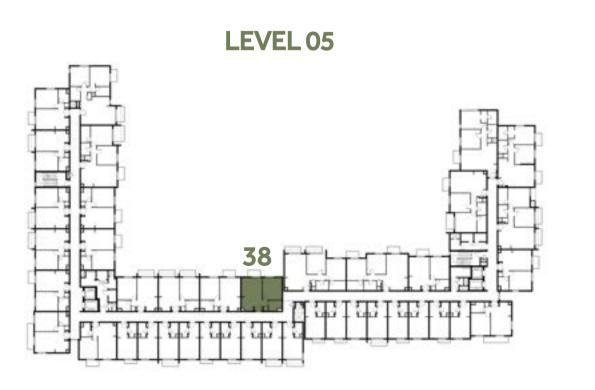

### Disclaimer:

| 1 BEDROOM    | TYPE 1F-1                                   |
|--------------|---------------------------------------------|
| UNIT NO.     | 129, 229, 329, 429,529                      |
| SUITE AREA   | 55.79 m² / 600.52 ft²                       |
| BALCONY AREA | 2.96 m <sup>2</sup> / 31.86 ft <sup>2</sup> |
| TOTAL AREA   | 58.75 m² / 632.38 ft²                       |