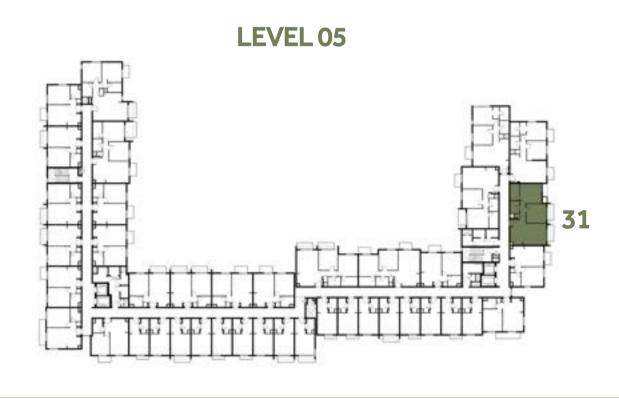

### Disclaimer:

| 2 BEDROOM               | TYPE 2A-1                                     |
|-------------------------|-----------------------------------------------|
| UNIT NO.                | 137                                           |
| SUITE AREA              | 86.56 m² / 931.72 ft²                         |
| COVERED<br>TERRACE AREA | 10.44 m <sup>2</sup> / 112.38 ft <sup>2</sup> |
| TOTAL AREA              | 97.00 m² / 1,044.10 ft²                       |
| TERRACE<br>AREA         | 14.99 m <sup>2</sup> / 161.35 ft <sup>2</sup> |