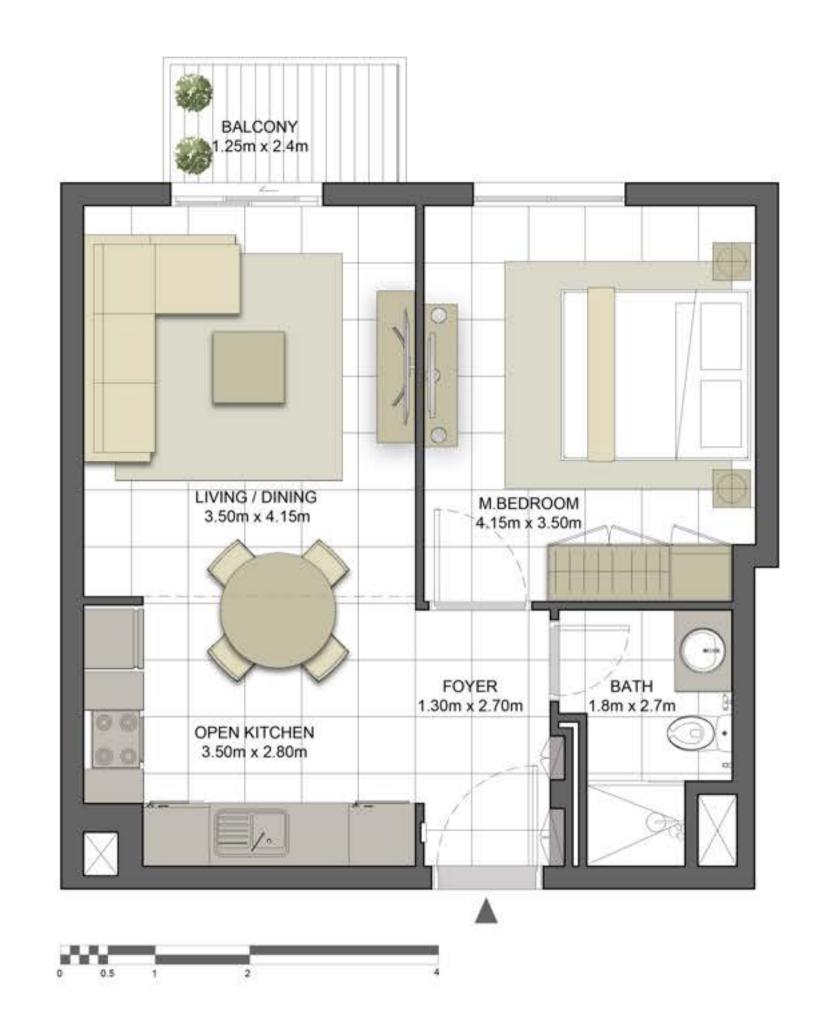

EDROOM    | TYPE 1C-1                                   |
|--------------|---------------------------------------------|
| UNIT NO.     | 111, 311, 511                               |
| SUITE AREA   | 54.48 m² / 586.42 ft²                       |
| BALCONY AREA | 2.96 m <sup>2</sup> / 31.86 ft <sup>2</sup> |
| TOTAL AREA   | 57.44 m² / 618.28 ft²                       |

















### Disclaimer:



| 1 BEDROOM    | TYPE 1C-2                                     |
|--------------|-----------------------------------------------|
| UNIT NO.     | 211, 411                                      |
| SUITE AREA   | 54.48 m <sup>2</sup> / 586.42 ft <sup>2</sup> |
| BALCONY AREA | 2.96 m <sup>2</sup> / 31.86 ft <sup>2</sup>   |
| TOTAL AREA   | 57.44 m² / 618.28 ft²                         |

















### Disclaimer:



| 1 BEDROOM    | TYPE 1D-1                                   |
|--------------|---------------------------------------------|
| UNIT NO.     | 105, 205, 305, 405, 505                     |
| SUITE AREA   | 55.13 m² / 593.41 ft²                       |
| BALCONY AREA | 2.96 m <sup>2</sup> / 31.86 ft <sup>2</sup> |
| TOTAL AREA   | 58.09 m² / 625.28 ft²                       |

















### Disclaimer:



| 1 BEDROOM    | TYPE 1E-1                                     |
|--------------|-----------------------------------------------|
| UNIT NO.     | 130, 230, 330, 430, 530                       |
| SUITE AREA   | 55.52 m <sup>2</sup> / 597.61 ft <sup>2</sup> |
| BALCONY AREA | 2.96 m <sup>2</sup> / 31.86 ft <sup>2</sup>   |
| TOTAL AREA   | 58.48 m²