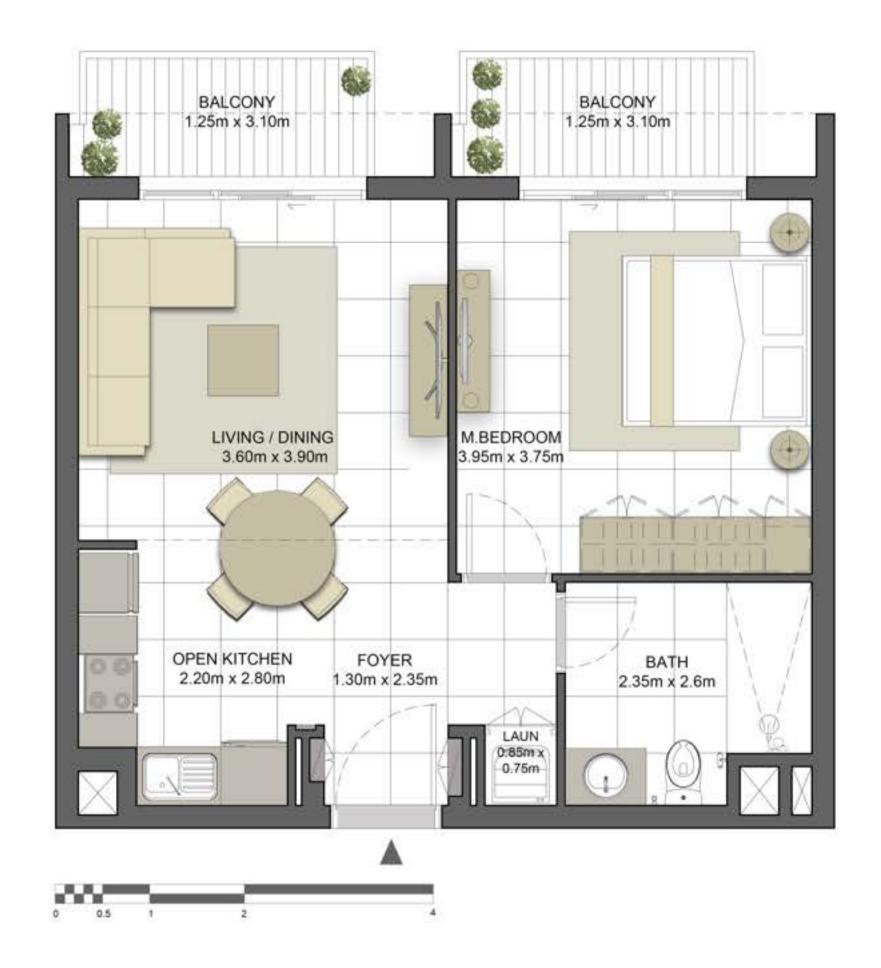

2.96 m <sup>2</sup> / 31.86 ft <sup>2</sup> |
| TOTAL AREA   | 58.15 m² / 625.92 ft²                       |

















### Disclaimer:



| 1 BEDROOM    | TYPE 1A-15                                 |
|--------------|--------------------------------------------|
| UNIT NO.     | 241, 341, 441, 541                         |
| SUITE AREA   | 55.19 m² / 594.06 ft²                      |
| BALCONY AREA | 3.76m <sup>2</sup> / 40.47 ft <sup>2</sup> |
| TOTAL AREA   | 58.95 m² / 634.53 ft²                      |

















### Disclaimer:



| 1 BEDROOM    | TYPE 1A-16 M          |
|--------------|-----------------------|
| UNIT NO.     | 240, 340, 440, 540    |
| SUITE AREA   | 54.80 m² / 589.86 ft² |
| BALCONY AREA | 7.49 m²/80.62 ft²     |
| TOTAL AREA   | 62.29 m² / 670.48 ft² |

















### Disclaimer:



| 1 BEDROOM    | TYPE 1B-1                                   |
|--------------|---------------------------------------------|
| UNIT NO.     | 110, 210, 310, 410,510                      |
| SUITE AREA   | 57.32 m² / 616.99 ft²                       |
| BALCONY AREA | 2.96 m <sup>2</sup> / 31.86 ft <sup>2</sup> |
| TOTAL AREA   | 60.28 m² / 648.85 ft²                       |

















### Disclaimer:



| 1 BEDROOM    | TYPE 1C-1                                   |
|--------------|---------------------------------------------|
| UNIT NO.     | 111, 311, 511                               |
| SUITE AREA   | 54.48 m² / 586.42 ft²                       |
| BALCONY AREA | 2.96 m <sup>2</sup> / 31.86 ft <sup>2</sup> |
| TOTAL AREA   | 57.44 m² / 618.28 f