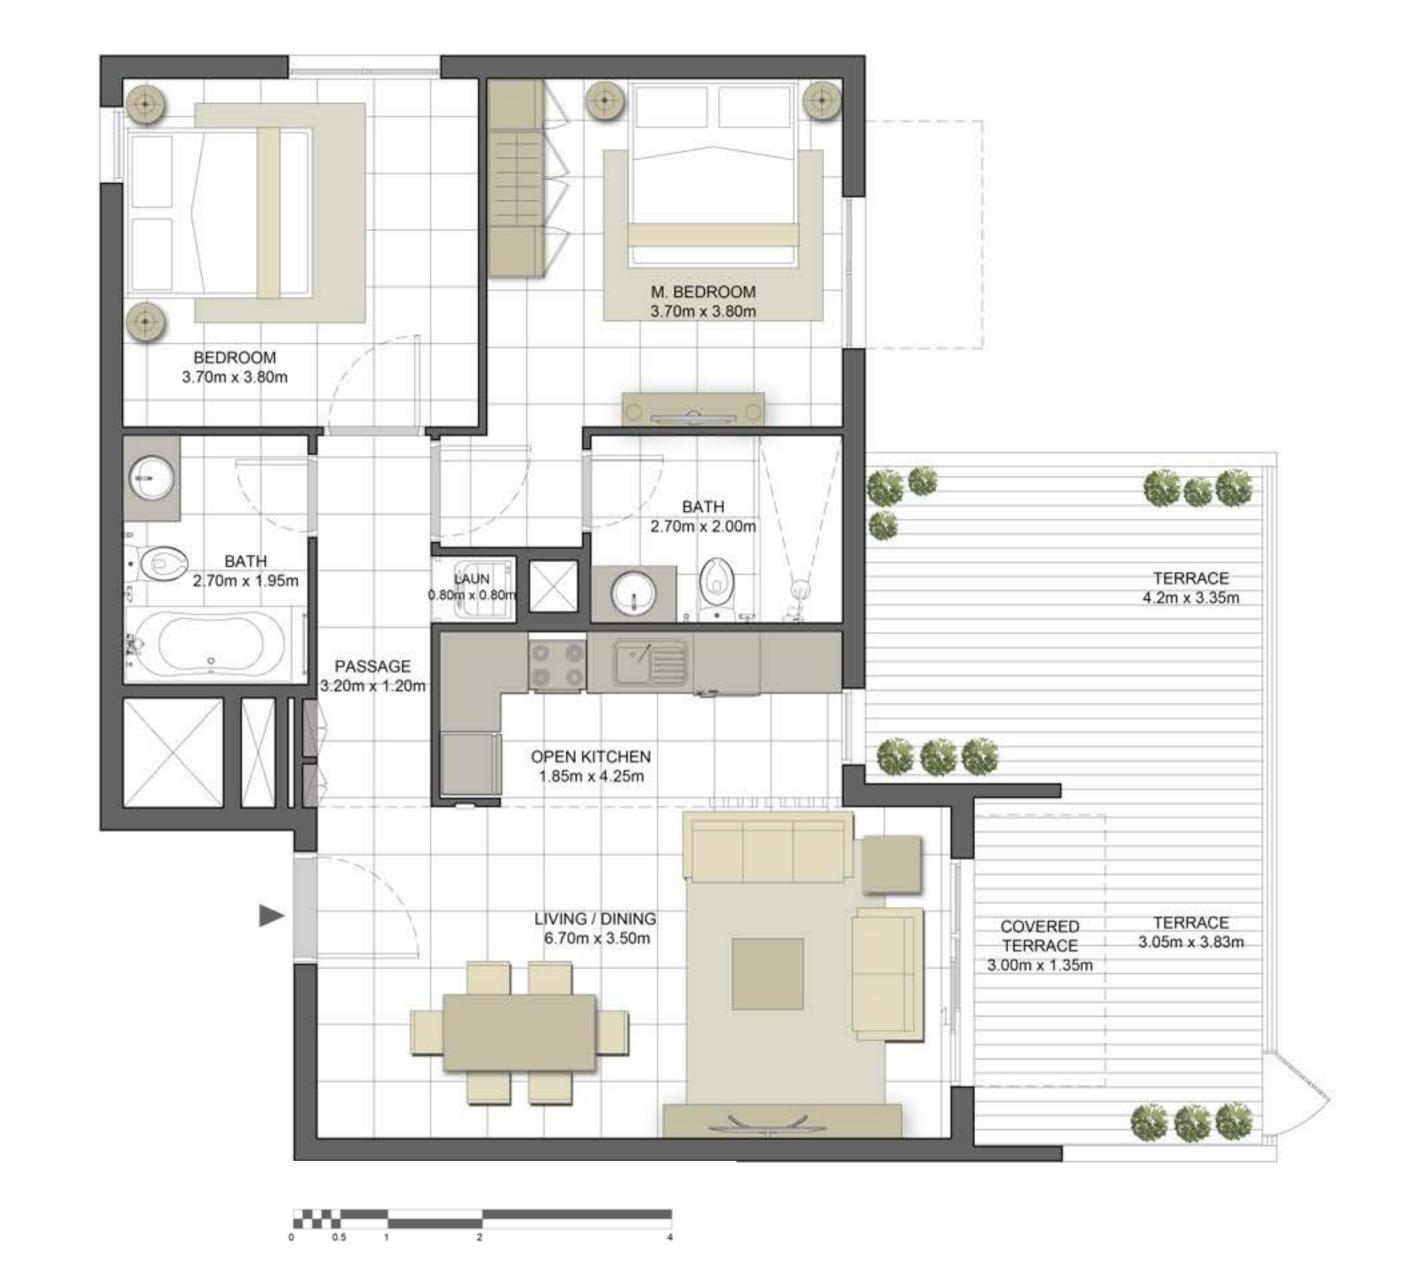

### Disclaimer:

| 2 BEDROOM               | TYPE 2A-1                                     |
|-------------------------|-----------------------------------------------|
| UNIT NO.                | 137                                           |
| SUITE AREA              | 86.56 m² / 931.72 ft²                         |
| COVERED<br>TERRACE AREA | 10.44 m <sup>2</sup> / 112.38 ft <sup>2</sup> |
| TOTAL AREA              | 97.00 m² / 1,044.10 ft²                       |
| TERRACE<br>AREA         | 14.99 m <sup>2</sup> / 161.35 ft <sup>2</sup> |