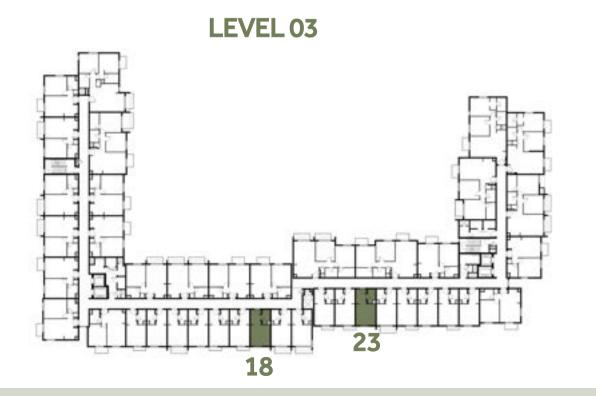

<sup>2</sup> / 329.70 ft <sup>2</sup> |
| BALCONY AREA | 1.52 m²/ 16.36 ft²                            |
| TOTAL AREA   | 32.15 m² / 346.06 ft²                         |

















### Disclaimer:



| STUDIO       | TYPE ST-A3                                    |
|--------------|-----------------------------------------------|
| UNIT NO.     | 228, 428                                      |
| SUITE AREA   | 29.77 m <sup>2</sup> / 320.44 ft <sup>2</sup> |
| BALCONY AREA | 1.52 m <sup>2</sup> / 16.36 ft <sup>2</sup>   |
| TOTAL AREA   | 31.29 m² / 336.80 ft²                         |

















### Disclaimer:



 STUDIO
 TYPE ST-B1

 118, 123, 212, 216, 225, 227, 318, 323, 412, 416, 425, 427, 518, 523

 SUITE AREA
 29.7 m² / 319.69 ft²

 TOTAL AREA
 29.7 m² / 319.69 ft²

















#### Disclaimer:



| STUDIO     | TYPE ST-B1-M                                                        |
|------------|---------------------------------------------------------------------|
| UNIT NO.   | 113, 115, 126, 217, 222<br>313, 315, 326, 417, 422<br>513, 515, 526 |
| SUITE AREA | 29.7 m <sup>2</sup> / 319.69 ft <sup>2</sup>                        |
| TOTAL AREA | 29.7 m² / 319.69 ft²                                                |

















### Disclaimer:



| TOTAL AREA | 29.77 m² / 320.44 ft²                         |
|------------|-----------------------------------------------|
| SUITE AREA | 29.77 m <sup>2</sup> / 320.44 ft <sup>2</sup> |
| UNIT NO.   | 128, 328, 528                                 |
| STUDIO     | TYPE ST-B2