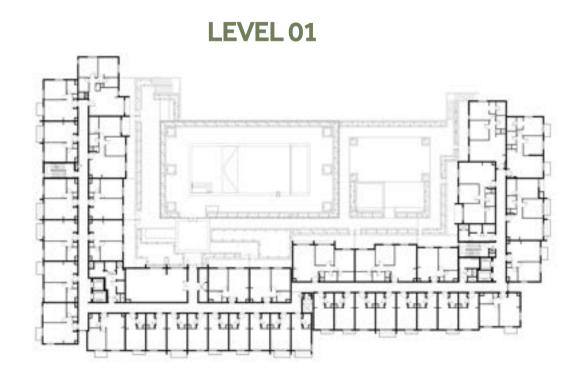

----|---------------------------------------------|
| UNIT NO.                | 133                                         |
| SUITE AREA              | 90.02 m² / 968.97 ft²                       |
| COVERED<br>TERRACE AREA | 2.96 m <sup>2</sup> / 31.86 ft <sup>2</sup> |
| TOTAL AREA              | 92.98 m² / 1,000.83 ft²                     |
|                         |                                             |



29.13 m<sup>2</sup>/ 313.55 ft<sup>2</sup>













**TERRACE** 

**AREA** 



#### Disclaimer:



| TOTAL AREA   |                       |
|--------------|-----------------------|
| BALCONY AREA | 5.93 m²/ 63.83 ft²    |
| SUITE AREA   | 90.02 m² / 968.97 ft² |
| UNIT NO.     | 233, 333, 433, 533    |
| 2 BEDROOM    | TYPE 2B-2             |



BALCONY 1.20m x 2.40m















### Disclaimer:



| 2 BEDROOM    | TYPE 2C-1                                   |
|--------------|---------------------------------------------|
| UNIT NO.     | 132, 332, 532                               |
| SUITE AREA   | 88.33 m² / 950.78 ft²                       |
| BALCONY AREA | 5.93 m <sup>2</sup> / 63.83 ft <sup>2</sup> |
| TOTAL AREA   | 94.26 m² / 1,014.61 ft²                     |















### Disclaimer:



| 2 BEDROOM    | TYPE 2C-2                                   |
|--------------|---------------------------------------------|
| UNIT NO.     | 232, 432                                    |
| SUITE AREA   | 88.33 m² / 950.78 ft²                       |
| BALCONY AREA | 5.93 m <sup>2</sup> / 63.83 ft <sup>2</sup> |
| TOTAL AREA   | 94.26 m² / 1,014.61 ft²