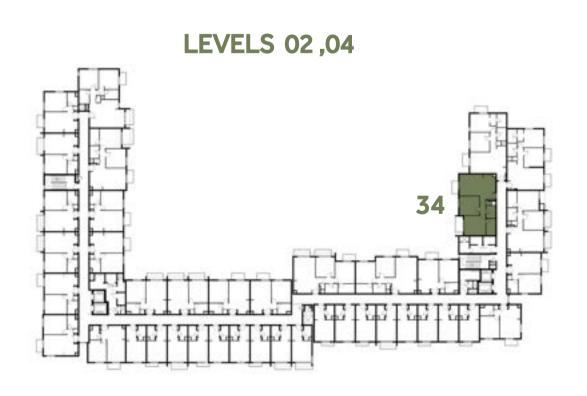

### Disclaimer:

| 1 BEDROOM    | TYPE 1E-1                                     |
|--------------|-----------------------------------------------|
| UNIT NO.     | 130, 230, 330, 430, 530                       |
| SUITE AREA   | 55.52 m <sup>2</sup> / 597.61 ft <sup>2</sup> |
| BALCONY AREA | 2.96 m <sup>2</sup> / 31.86 ft <sup>2</sup>   |
| TOTAL AREA   | 58.48 m² / 629.47 ft²                         |