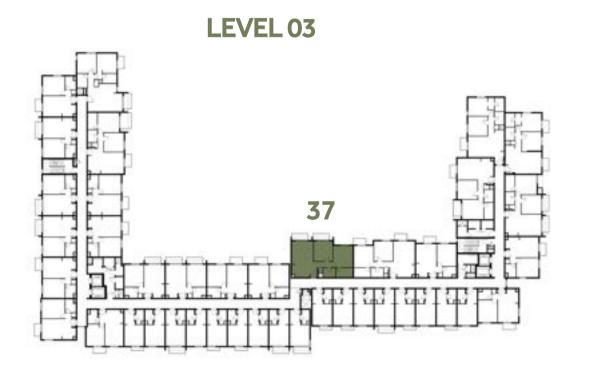

### Disclaimer:

| 2 BEDROOM               | TYPE 2A-1                                     |
|-------------------------|-----------------------------------------------|
| UNIT NO.                | 137                                           |
| SUITE AREA              | 86.56 m² / 931.72 ft²                         |
| COVERED<br>TERRACE AREA | 10.44 m <sup>2</sup> / 112.38 ft <sup>2</sup> |
| TOTAL AREA              | 97.00 m² / 1,044.10 ft²                       |
| TERRACE<br>AREA         | 14.99 m <sup>2</sup> / 161.35 ft <sup>2</sup> |