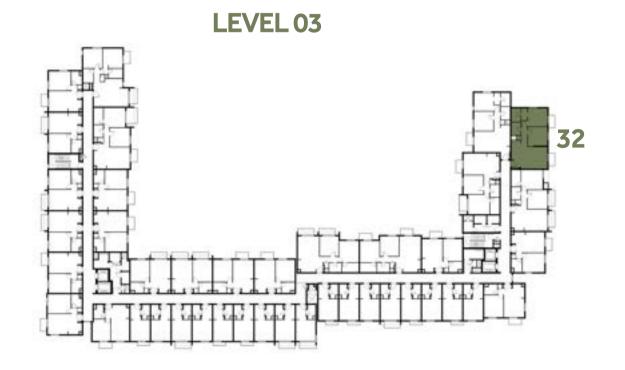

|



29.13 m<sup>2</sup>/ 313.55 ft<sup>2</sup>













**TERRACE** 

**AREA** 



#### Disclaimer:



| TOTAL AREA   |                       |
|--------------|-----------------------|
| BALCONY AREA | 5.93 m²/ 63.83 ft²    |
| SUITE AREA   | 90.02 m² / 968.97 ft² |
| UNIT NO.     | 233, 333, 433, 533    |
| 2 BEDROOM    | TYPE 2B-2             |



BALCONY 1.20m x 2.40m















### Disclaimer:



| 2 BEDROOM    | TYPE 2C-1                                   |
|--------------|---------------------------------------------|
| UNIT NO.     | 132, 332, 532                               |
| SUITE AREA   | 88.33 m² / 950.78 ft²                       |
| BALCONY AREA | 5.93 m <sup>2</sup> / 63.83 ft <sup>2</sup> |
| TOTAL AREA   | 94.26 m² / 1,014.61 ft²                     |















### Disclaimer:



| 2 BEDROOM    | TYPE 2C-2                                   |
|--------------|---------------------------------------------|
| UNIT NO.     | 232, 432                                    |
| SUITE AREA   | 88.33 m² / 950.78 ft²                       |
| BALCONY AREA | 5.93 m <sup>2</sup> / 63.83 ft <sup>2</sup> |
| TOTAL AREA   | 94.26 m² / 1,014.61 ft²                     |

















### Disclaimer:



| 2 BEDROOM               | TYPE 2D-1                                   |
|-------------------------|---------------------------------------------|
| UNIT NO.                | 104                                         |
| SUITE AREA              | 89.47 m² / 963.05 ft²                       |
| COVERED<br>TERRACE AREA | 4.12 m <sup>2</sup> / 44.35 ft <sup