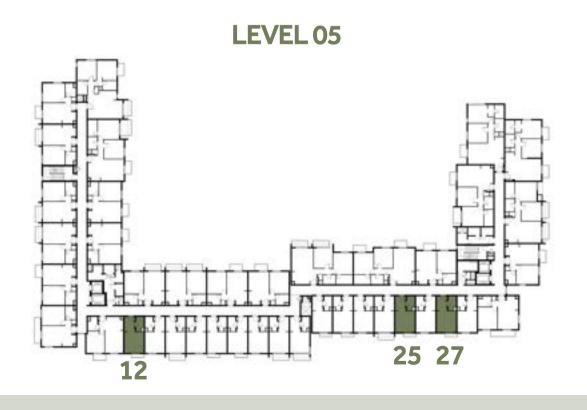

A1-B                                 |
|--------------|----------------------------------------------|
| UNIT NO.     | 117, 122, 215, 317, 322<br>415,517,522       |
| SUITE AREA   | 29.7 m <sup>2</sup> / 319.69 ft <sup>2</sup> |
| BALCONY AREA | 1.52 m²/ 16.36 ft²                           |
| TOTAL AREA   | 31.22 m² / 336.05 ft²                        |

















### Disclaimer:



| STUDIO       | TYPE ST-A1-M                                   |
|--------------|------------------------------------------------|
| UNIT NO.     | 112, 125, 127, 312, 325,<br>327, 512, 525, 527 |
| SUITE AREA   | 29.7 m <sup>2</sup> / 319.69 ft <sup>2</sup>   |
| BALCONY AREA | 1.52 m²/ 16.36 ft²                             |
| TOTAL AREA   | 31.22 m <sup>2</sup> / 336.05 ft <sup>2</sup>  |

















### Disclaimer:



| STUDIO       | TYPE ST-A1-M-B                                |
|--------------|-----------------------------------------------|
| UNIT NO.     | 116, 218, 223, 316, 418<br>423, 516           |
| SUITE AREA   | 29.70 m <sup>2</sup> / 319.69 ft <sup>2</sup> |
| BALCONY AREA | 1.52 m <sup>2</sup> / 16.36 ft <sup>2</sup>   |
| TOTAL AREA   | 31.22 m² / 336.05 ft²                         |

















### Disclaimer:



| STUDIO       | TYPE ST-A2                                    |
|--------------|-----------------------------------------------|
| UNIT NO.     | 121, 221, 321, 421, 521                       |
| SUITE AREA   | 30.63 m <sup>2</sup> / 329.70 ft <sup>2</sup> |
| BALCONY AREA | 1.52 m²/ 16.36 ft²                            |
| TOTAL AREA   | 32.15