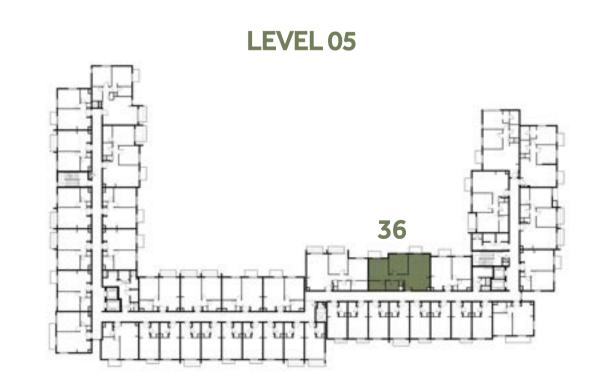

### Disclaimer:

| 2 BEDROOM               | TYPE 2A-1                                     |
|-------------------------|-----------------------------------------------|
| UNIT NO.                | 137                                           |
| SUITE AREA              | 86.56 m² / 931.72 ft²                         |
| COVERED<br>TERRACE AREA | 10.44 m <sup>2</sup> / 112.38 ft <sup>2</sup> |
| TOTAL AREA              | 97.00 m² / 1,044.10 ft²                       |
| TERRACE<br>AREA         | 14.99 m <sup>2</sup> / 161.35 ft <sup>2</sup> |