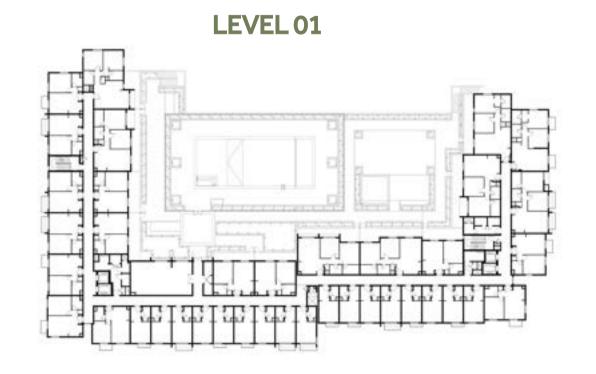

| STUDIO       | TYPE ST-A1                                    |
|--------------|-----------------------------------------------|
| UNIT NO.     | 213,226,413,426                               |
| SUITE AREA   | 29.70 m <sup>2</sup> / 319.69 ft <sup>2</sup> |
| BALCONY AREA | 1.52 m <sup>2</sup> / 16.36 ft <sup>2</sup>   |
| TOTAL AREA   | 31.22 m² / 336.05 ft²                         |

### Disclaimer:

| STUDIO       | TYPE ST-A1-B                                 |
|--------------|----------------------------------------------|
| UNIT NO.     | 117, 122, 215, 317, 322<br>415,517,522       |
| SUITE AREA   | 29.7 m <sup>2</sup> / 319.69 ft <sup>2</sup> |
| BALCONY AREA | 1.52 m²/ 16.36 ft²                           |
| TOTAL AREA   | 31.22 m² / 336.05 ft²                        |

### Disclaimer:

| STUDIO       | TYPE ST-A1-M                                   |
|--------------|------------------------------------------------|
| UNIT NO.     | 112, 125, 127, 312, 325,<br>327, 512, 525, 527 |
| SUITE AREA   | 29.7 m <sup>2</sup> / 319.69 ft <sup>2</sup>   |
| BALCONY AREA | 1.52 m²/ 16.36 ft²                             |
| TOTAL AREA   | 31.22 m <sup>2</sup> / 336.05 ft <sup>2</sup>  |

### Disclaimer:

| STUDIO       | TYPE ST-A1-M-B                                |
|--------------|-----------------------------------------------|
| UNIT NO.     | 116, 218, 223, 316, 418<br>423, 516           |
| SUITE AREA   | 29.70 m <sup>2</sup> / 319.69 ft <sup>2</sup> |
| BALCONY AREA | 1.52 m <sup>2</sup> / 16.36 ft <sup>2</sup>   |
| TOTAL AREA   | 31.22 m² / 336.05 ft²                         |

### Disclaimer:

| STUDIO       | TYPE ST-A2                                    |
|--------------|-----------------------------------------------|
| UNIT NO.     | 121, 221, 321, 421, 521                       |
| SUITE AREA   | 30.63 m <sup>2</sup> / 329.70 ft <sup>2</sup> |
| BALCONY AREA | 1.52 m²/ 16.36 ft²                            |
| TOTAL AREA   | 32.15 m² / 346.06 ft²                         |

### Disclaimer:

| STUDIO       | TYPE ST-A3                                    |
|--------------|-----------------------------------------------|
| UNIT NO.     | 228, 428                                      |
| SUITE AREA   | 29.77 m <sup>2</sup> / 320.44 ft <sup>2</sup> |
| BALCONY AREA | 1.52 m <sup>2</sup> / 16.36 ft <sup>2</sup>   |
| TOTAL AREA   | 31.29 m² / 336.80 ft²                         |

### Disclaimer:

 STUDIO
 TYPE ST-B1

 118, 123, 212, 216, 225, 227, 318, 323, 412, 416, 425, 427, 518, 523

 SUITE AREA
 29.7 m² / 319.69 ft²

 TOTAL AREA
 29.7 m² / 319.69 ft²

#### Disclaimer:

| STUDIO     | TYPE ST-B1-M                                                        |
|------------|---------------------------------------------------------------------|
| UNIT NO.   | 113, 115, 126, 217, 222<br>313, 315, 326, 417, 422<br>513, 515, 526 |
| SUITE AREA | 29.7 m <sup>2</sup> / 319.69 ft <sup>2</sup>                        |
| TOTAL AREA | 29.7 m² / 319.69 ft²                                                |

### Disclaimer:

| TOTAL AREA | 29.77 m² / 320.44 ft²                         |
|------------|-----------------------------------------------|
| SUITE AREA | 29.77 m <sup>2</sup> / 320.44 ft <sup>2</sup> |
| UNIT NO.   | 128, 328, 528                                 |
| STUDIO     | TYPE ST-B2                                    |

### Disclaimer:

| STUDIO       | TYPE ST-C1                                          |
|--------------|-----------------------------------------------------|
| UNIT NO.     | 119, 124, 219, 224, 319,<br>324, 419, 424, 519, 524 |
| SUITE AREA   | 29.70 m² / 319.69 ft²                               |
| BALCONY AREA | 3.71 m²/ 39.93 ft²                                  |
| TOTAL AREA   | 33.41 m² / 359.62 ft²                               |

### Disclaimer:

| STUDIO       | TYPE ST-C1 M                                  |
|--------------|-----------------------------------------------|
| UNIT NO.     | 114, 214, 314, 414, 514                       |
| SUITE AREA   | 29.70 m <sup>2</sup> / 319.69 ft <sup>2</sup> |
| BALCONY AREA | 3.71 m²/ 39.93 ft²                            |
| TOTAL AREA   | 33.41 m² / 359.62 ft²                         |

### Disclaimer:

| STUDIO       | TYPE ST-D1                                    |
|--------------|-----------------------------------------------|
| UNIT NO.     | 120, 220, 320, 420, 520                       |
| SUITE AREA   | 30.73 m <sup>2</sup> / 330.77 ft <sup>2</sup> |
| BALCONY AREA | 4.00 m <sup>2</sup> / 43.06 ft <sup>2</sup>   |
| TOTAL AREA   | 34.73 m² / 373.83 ft²                         |

### Disclaimer:

| 1 BEDROOM    | TYPE 1A-1                                   |
|--------------|---------------------------------------------|
| UNIT NO.     | 109, 209, 309, 409, 509                     |
| SUITE AREA   | 54.80 m²/ 589.86 ft²                        |
| BALCONY AREA | 2.96 m <sup>2</sup> / 31.86 ft <sup>2</sup> |
| TOTAL AREA   | 57.76 m² / 621.72 ft²                       |

### Disclaimer:

| 1 BEDROOM    | TYPE 1A-2                                   |
|--------------|---------------------------------------------|
| UNIT NO.     | 108, 208, 308, 408, 508                     |
| SUITE AREA   | 54.80 m²/ 589.86 ft²                        |
| BALCONY AREA | 3.68 m <sup>2</sup> / 39.61 ft <sup>2</sup> |
| TOTAL AREA   | 58.48 m² / 629.47 ft²                       |

### Disclaimer:

| 1 BEDROOM    | TYPE 1A-3M                                  |
|--------------|---------------------------------------------|
| UNIT NO.     | 107, 207, 307, 407, 507                     |
| SUITE AREA   | 55.31 m²/ 595.35 ft²                        |
| BALCONY AREA | 3.68 m <sup>2</sup> / 39.61 ft <sup>2</sup> |
| TOTAL AREA   | 58.99 m² / 634.96 ft²                       |

### Disclaimer:

| 1 BEDROOM    | TYPE 1A-4                                   |
|--------------|---------------------------------------------|
| UNIT NO.     | 106, 206, 306, 406, 506                     |
| SUITE AREA   | 55.31 m²/ 595.35 ft²                        |
| BALCONY AREA | 3.87 m <sup>2</sup> / 41.66 ft <sup>2</sup> |
| TOTAL AREA   | 59.18 m² / 637.01 ft²                       |

### Disclaimer:

| 1 BEDROOM               | TYPE 1A-5                                     |
|-------------------------|-----------------------------------------------|
| UNIT NO.                | 102                                           |
| SUITE AREA              | 54.75 m²/ 589.32 ft²                          |
| COVERED<br>TERRACE AREA | 2.96 m <sup>2</sup> / 31.86 ft <sup>2</sup>   |
| TOTAL AREA              | 57.71 m <sup>2</sup> / 621.19 ft <sup>2</sup> |
| TERRACE<br>AREA         | 24.82 m <sup>2</sup> / 267.16 ft <sup>2</sup> |

### Disclaimer:

| 1 BEDROOM    | TYPE 1A-6                                     |
|--------------|-----------------------------------------------|
| UNIT NO.     | 202, 302, 402, 502                            |
| SUITE AREA   | 54.75m <sup>2</sup> / 589.32 ft <sup>2</sup>  |
| BALCONY AREA | 2.96 m <sup>2</sup> / 31.86 ft <sup>2</sup>   |
| TOTAL AREA   | 57.71 m <sup>2</sup> / 621.19 ft <sup>2</sup> |

### Disclaimer:

| 1 BEDROOM               | TYPE 1A-7M                                    |
|-------------------------|-----------------------------------------------|
| UNIT NO.                | 101                                           |
| SUITE AREA              | 55.14 m²/ 593.52 ft²                          |
| COVERED<br>TERRACE AREA | 2.96 m <sup>2</sup> / 31.86 ft <sup>2</sup>   |
| TOTAL AREA              | 58.10 m² / 625.38 ft²                         |
| TERRACE<br>AREA         | 29.33 m <sup>2</sup> / 315.71 ft <sup>2</sup> |

### Disclaimer:

| 1 BEDROOM    | TYPE 1A-8M            |
|--------------|-----------------------|
| UNIT NO.     | 201, 301, 401, 501    |
| SUITE AREA   | 55.14 m²/ 593.52 ft²  |
| BALCONY AREA | 2.96 m²/ 31.86 ft²    |
| TOTAL AREA   | 58.10 m² / 625.38 ft² |

### Disclaimer:

| 1 BEDROOM               | TYPE 1A-9                                   |
|-------------------------|---------------------------------------------|
| UNIT NO.                | 139                                         |
| SUITE AREA              | 54.68 m²/ 588.57 ft²                        |
| COVERED<br>TERRACE AREA | 2.96 m <sup>2</sup> / 31.86 ft <sup>2</sup> |
| TOTAL AREA              | 57.64 m² / 620.43 ft²                       |
| TERRACE<br>AREA         | 18.45 m²/ 198.59 ft²                        |

### Disclaimer:

| 1 BEDROOM    | TYPE 1A-10                                  |
|--------------|---------------------------------------------|
| UNIT NO.     | 239, 339, 439, 539                          |
| SUITE AREA   | 54.68 m²/ 588.57 ft²                        |
| BALCONY AREA | 2.96 m <sup>2</sup> / 31.86 ft <sup>2</sup> |
| TOTAL AREA   | 57.64 m² / 620.43 ft²                       |

### Disclaimer:

| 1 BEDROOM               | TYPE 1A-11M                                   |
|-------------------------|-----------------------------------------------|
| UNIT NO.                | 138                                           |
| SUITE AREA              | 55.34 m²/ 595.67 ft²                          |
| COVERED<br>TERRACE AREA | 2.96 m²/ 31.86 ft²                            |
| TOTAL AREA              | 58.30 m² / 627.54 ft²                         |
| TERRACE                 | 18.57 m <sup>2</sup> / 199.89 ft <sup>2</sup> |

### Disclaimer:

| 1 BEDROOM    | TYPE 1A-12M                                 |
|--------------|---------------------------------------------|
| UNIT NO.     | 238, 338, 438, 538                          |
| SUITE AREA   | 55.34 m² / 595.67 ft²                       |
| BALCONY AREA | 2.96 m <sup>2</sup> / 31.86 ft <sup>2</sup> |
| TOTAL AREA   | 58.30m² / 627.54 ft²                        |

### Disclaimer:

1 BEDROOM

TYPE 1A-13 M

UNIT NO.

135

SUITE AREA

55.19 m² / 594.06 ft²

COVERED TERRACE AREA

#### Disclaimer:

| 1 BEDROOM    | TYPE 1A-14 M                                |
|--------------|---------------------------------------------|
| UNIT NO.     | 235, 335, 435, 535                          |
| SUITE AREA   | 55.19 m² / 594.06 ft²                       |
| BALCONY AREA | 2.96 m <sup>2</sup> / 31.86 ft <sup>2</sup> |
| TOTAL AREA   | 58.15 m² / 625.92 ft²                       |

### Disclaimer:

| 1 BEDROOM    | TYPE 1A-15                                 |
|--------------|--------------------------------------------|
| UNIT NO.     | 241, 341, 441, 541                         |
| SUITE AREA   | 55.19 m² / 594.06 ft²                      |
| BALCONY AREA | 3.76m <sup>2</sup> / 40.47 ft <sup>2</sup> |
| TOTAL AREA   | 58.95 m² / 634.53 ft²                      |

### Disclaimer:

| 1 BEDROOM    | TYPE 1A-16 M          |
|--------------|-----------------------|
| UNIT NO.     | 240, 340, 440, 540    |
| SUITE AREA   | 54.80 m² / 589.86 ft² |
| BALCONY AREA | 7.49 m²/80.62 ft²     |
| TOTAL AREA   | 62.29 m² / 670.48 ft² |

### Disclaimer:

| 1 BEDROOM    | TYPE 1B-1                                   |
|--------------|---------------------------------------------|
| UNIT NO.     | 110, 210, 310, 410,510                      |
| SUITE AREA   | 57.32 m² / 616.99 ft²                       |
| BALCONY AREA | 2.96 m <sup>2</sup> / 31.86 ft <sup>2</sup> |
| TOTAL AREA   | 60.28 m² / 648.85 ft²                       |

### Disclaimer:

| 1 BEDROOM    | TYPE 1C-1                                   |
|--------------|---------------------------------------------|
| UNIT NO.     | 111, 311, 511                               |
| SUITE AREA   | 54.48 m² / 586.42 ft²                       |
| BALCONY AREA | 2.96 m <sup>2</sup> / 31.86 ft <sup>2</sup> |
| TOTAL AREA   | 57.44 m² / 618.28 ft²                       |

### Disclaimer:

| 1 BEDROOM    | TYPE 1C-2                                     |
|--------------|-----------------------------------------------|
| UNIT NO.     | 211, 411                                      |
| SUITE AREA   | 54.48 m <sup>2</sup> / 586.42 ft <sup>2</sup> |
| BALCONY AREA | 2.96 m <sup>2</sup> / 31.86 ft <sup>2</sup>   |
| TOTAL AREA   | 57.44 m² / 618.28 ft²                         |

### Disclaimer:

| 1 BEDROOM    | TYPE 1D-1                                   |
|--------------|---------------------------------------------|
| UNIT NO.     | 105, 205, 305, 405, 505                     |
| SUITE AREA   | 55.13 m² / 593.41 ft²                       |
| BALCONY AREA | 2.96 m <sup>2</sup> / 31.86 ft <sup>2</sup> |
| TOTAL AREA   | 58.09 m² / 625.28 ft²                       |

### Disclaimer:

| 1 BEDROOM    | TYPE 1E-1                                     |
|--------------|-----------------------------------------------|
| UNIT NO.     | 130, 230, 330, 430, 530                       |
| SUITE AREA   | 55.52 m <sup>2</sup> / 597.61 ft <sup>2</sup> |
| BALCONY AREA | 2.96 m <sup>2</sup> / 31.86 ft <sup>2</sup>   |
| TOTAL AREA   | 58.48 m² / 629.47 ft²                         |

### Disclaimer:

| 1 BEDROOM    | TYPE 1F-1                                   |
|--------------|---------------------------------------------|
| UNIT NO.     | 129, 229, 329, 429,529                      |
| SUITE AREA   | 55.79 m² / 600.52 ft²                       |
| BALCONY AREA | 2.96 m <sup>2</sup> / 31.86 ft <sup>2</sup> |
| TOTAL AREA   | 58.75 m² / 632.38 ft²                       |

### Disclaimer:

| 2 BEDROOM               | TYPE 2A-1                                     |
|-------------------------|-----------------------------------------------|
| UNIT NO.                | 137                                           |
| SUITE AREA              | 86.56 m² / 931.72 ft²                         |
| COVERED<br>TERRACE AREA | 10.44 m <sup>2</sup> / 112.38 ft <sup>2</sup> |
| TOTAL AREA              | 97.00 m² / 1,044.10 ft²                       |
| TERRACE<br>AREA         | 14.99 m <sup>2</sup> / 161.35 ft <sup>2</sup> |

### Disclaimer:

| 2 BEDROOM    | TYPE 2A-2               |
|--------------|-------------------------|
| UNIT NO.     | 237, 437                |
| SUITE AREA   | 86.56 m² / 931.72 ft²   |
| BALCONY AREA | 10.58 m²/ 113.88 ft²    |
| TOTAL AREA   | 97.14 m² / 1,045.61 ft² |

### Disclaimer:

| 2 BEDROOM    | TYPE 2A-3                                  |
|--------------|--------------------------------------------|
| UNIT NO.     | 337, 537                                   |
| SUITE AREA   | 86.56 m² / 931.72 ft²                      |
| BALCONY AREA | 7.61 m <sup>2</sup> /81.91 ft <sup>2</sup> |
| TOTAL AREA   | 94.17 m² / 1,013.64 ft²                    |

### Disclaimer:

| 2 BEDROOM               | TYPE 2A-4M                                    |
|-------------------------|-----------------------------------------------|
| UNIT NO.                | 136                                           |
| SUITE AREA              | 85.22m <sup>2</sup> / 917.30 ft <sup>2</sup>  |
| COVERED<br>TERRACE AREA | 2.96 m <sup>2</sup> / 31.86 ft <sup>2</sup>   |
| TOTAL AREA              | 88.18 m² / 949.16 ft²                         |
| TERRACE<br>AREA         | 23.08 m <sup>2</sup> / 248.43 ft <sup>2</sup> |

### Disclaimer:

| 2 BEDROOM    | TYPE 2A-5M                                   |
|--------------|----------------------------------------------|
| UNIT NO.     | 236, 436                                     |
| SUITE AREA   | 85.22m <sup>2</sup> / 917.30 ft <sup>2</sup> |
| BALCONY AREA | 2.96 m²/ 31.86 ft²                           |
| TOTAL AREA   | 88.18 m² / 949.16 ft²                        |

### Disclaimer:

| 2 BEDROOM    | TYPE 2A-6M                                   |
|--------------|----------------------------------------------|
| UNIT NO.     | 336, 536                                     |
| SUITE AREA   | 85.22m <sup>2</sup> / 917.30 ft <sup>2</sup> |
| BALCONY AREA | 5.93 m²/ 63.83 ft²                           |
| TOTAL AREA   | 91.15 m² / 981.13 ft²                        |

### Disclaimer:

| 2 BEDROOM               | TYPE 2A-7               |
|-------------------------|-------------------------|
| UNIT NO.                | 134                     |
| SUITE AREA              | 86.06 m² / 926.34 ft²   |
| COVERED<br>TERRACE AREA | 7.53 m²/81.05 ft²       |
| TOTAL AREA              | 93.59 m² / 1,007.39 ft² |
| TERRACE<br>AREA         | 37.39 m²/ 402.46 ft²    |

### Disclaimer:

| 2 BEDROOM    | TYPE 2A-8               |
|--------------|-------------------------|
| UNIT NO.     | 234, 334, 434, 534      |
| SUITE AREA   | 86.06 m² / 926.34 ft²   |
| BALCONY AREA | 7.53 m²/81.05 ft²       |
| TOTAL AREA   | 93.59 m² / 1,007.39 ft² |

### Disclaimer:

| 2 BEDROOM    | TYPE 2A-9                                     |
|--------------|-----------------------------------------------|
| UNIT NO.     | 131, 231, 331, 431, 531                       |
| SUITE AREA   | 85.37 m <sup>2</sup> / 918.91 ft <sup>2</sup> |
| BALCONY AREA | 7.61 m <sup>2</sup> /81.91 ft <sup>2</sup>    |
| TOTAL AREA   | 92.98 m² / 1,000.83 ft²                       |

### Disclaimer:

| 2 BEDROOM               | TYPE 2A-10                                    |
|-------------------------|-----------------------------------------------|
| UNIT NO.                | 103                                           |
| SUITE AREA              | 85.43 m² / 919.56 ft²                         |
| COVERED<br>TERRACE AREA | 9.05 m <sup>2</sup> / 97.41 ft <sup>2</sup>   |
| TOTAL AREA              | 94.48 m² / 1,016.97 ft²                       |
| TERRACE                 | 29.61 m <sup>2</sup> / 318.72 ft <sup>2</sup> |

#### Disclaimer:

| 2 BEDROOM    | TYPE 2A-11                                    |
|--------------|-----------------------------------------------|
| UNIT NO.     | 203, 303, 403, 503                            |
| SUITE AREA   | 85.43 m <sup>2</sup> / 919.56 ft <sup>2</sup> |
| BALCONY AREA | 9.05 m <sup>2</sup> / 97.41 ft <sup>2</sup>   |
| TOTAL AREA   | 94.48 m² / 1,016.97 ft²                       |

### Disclaimer:

| 2 BEDROOM               | TYPE 2B-1                                   |
|-------------------------|---------------------------------------------|
| UNIT NO.                | 133                                         |
| SUITE AREA              | 90.02 m² / 968.97 ft²                       |
| COVERED<br>TERRACE AREA | 2.96 m <sup>2</sup> / 31.86 ft <sup>2</sup> |
| TOTAL AREA              | 92.98 m² / 1,000.83 ft²                     |
|                         |                                             |

#### Disclaimer:

| TOTAL AREA   |                       |
|--------------|-----------------------|
| BALCONY AREA | 5.93 m²/ 63.83 ft²    |
| SUITE AREA   | 90.02 m² / 968.97 ft² |
| UNIT NO.     | 233, 333, 433, 533    |
| 2 BEDROOM    | TYPE 2B-2             |

### Disclaimer:

| 2 BEDROOM    | TYPE 2C-1                                   |
|--------------|---------------------------------------------|
| UNIT NO.     | 132, 332, 532                               |
| SUITE AREA   | 88.33 m² / 950.78 ft²                       |
| BALCONY AREA | 5.93 m <sup>2</sup> / 63.83 ft <sup>2</sup> |
| TOTAL AREA   | 94.26 m² / 1,014.61 ft²                     |

### Disclaimer:

| 2 BEDROOM    | TYPE 2C-2                                   |
|--------------|---------------------------------------------|
| UNIT NO.     | 232, 432                                    |
| SUITE AREA   | 88.33 m² / 950.78 ft²                       |
| BALCONY AREA | 5.93 m <sup>2</sup> / 63.83 ft <sup>2</sup> |
| TOTAL AREA   | 94.26 m² / 1,014.61 ft²                     |

### Disclaimer:

| 2 BEDROOM               | TYPE 2D-1                                   |
|-------------------------|---------------------------------------------|
| UNIT NO.                | 104                                         |
| SUITE AREA              | 89.47 m² / 963.05 ft²                       |
| COVERED<br>TERRACE AREA | 4.12 m <sup>2</sup> / 44.35 ft <sup>2</sup> |
| TOTAL AREA              | 93.59 m² / 1,007.39 ft²                     |
| TERRACE                 | 23.88 m²/ 257.04 ft²                        |

### Disclaimer:

| 2 BEDROOM    | TYPE 2D-2                                   |
|--------------|---------------------------------------------|
| UNIT NO.     | 204, 304, 404, 504                          |
| SUITE AREA   | 89.47 m² / 963.05 ft²                       |
| BALCONY AREA | 7.08 m <sup>2</sup> / 76.21 ft <sup>2</sup> |
| TOTAL AREA   | 96.55 m² / 1,039.26 ft²                     |