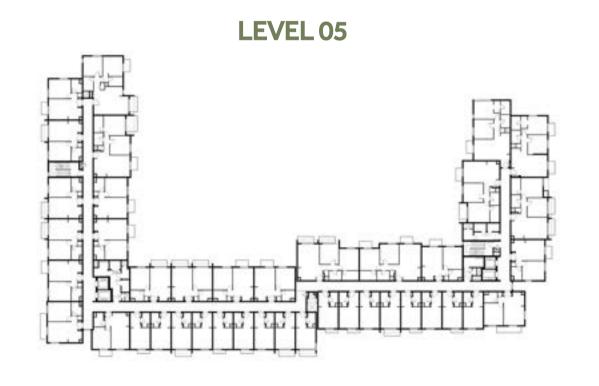

| 232, 432                                    |
| SUITE AREA   | 88.33 m² / 950.78 ft²                       |
| BALCONY AREA | 5.93 m <sup>2</sup> / 63.83 ft <sup>2</sup> |
| TOTAL AREA   | 94.26 m² / 1,014.61 ft²                     |

















### Disclaimer:



| 2 BEDROOM               | TYPE 2D-1                                   |
|-------------------------|---------------------------------------------|
| UNIT NO.                | 104                                         |
| SUITE AREA              | 89.47 m² / 963.05 ft²                       |
| COVERED<br>TERRACE AREA | 4.12 m <sup>2</sup> / 44.35 ft <sup>2</sup> |
| TOTAL AREA              | 93.59 m² / 1,007.39 ft²                     |
| TERRACE                 | 23.88 m²/ 257.04 ft²                        |















**AREA** 



### Disclaimer:



| 2 BEDROOM    | TYPE 2D-2                                   |
|--------------|---------------------------------------------|
| UNIT NO.     | 204, 304, 404, 504                          |
| SUITE AREA   | 89.47 m² / 963.05 ft²                       |
| BALCONY AREA | 7.08 m <sup>2</sup> / 76.21 ft <sup>2</sup> |
| TOTAL AREA   | 96.55 m² / 1,039.26 ft²                     |

















### Disclaimer: