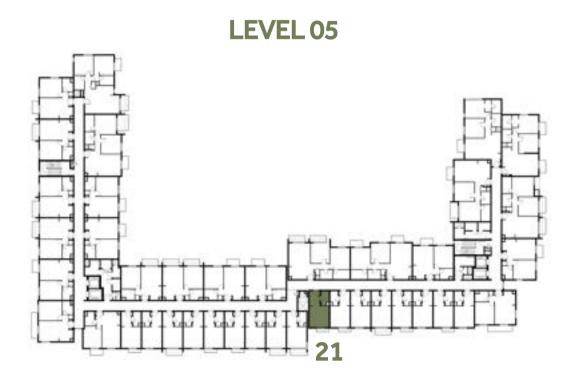

### Disclaimer:

 STUDIO
 TYPE ST-B1

 118, 123, 212, 216, 225, 227, 318, 323, 412, 416, 425, 427, 518, 523

 SUITE AREA
 29.7 m² / 319.69 ft²

 TOTAL AREA
 29.7 m² / 319.69 ft²