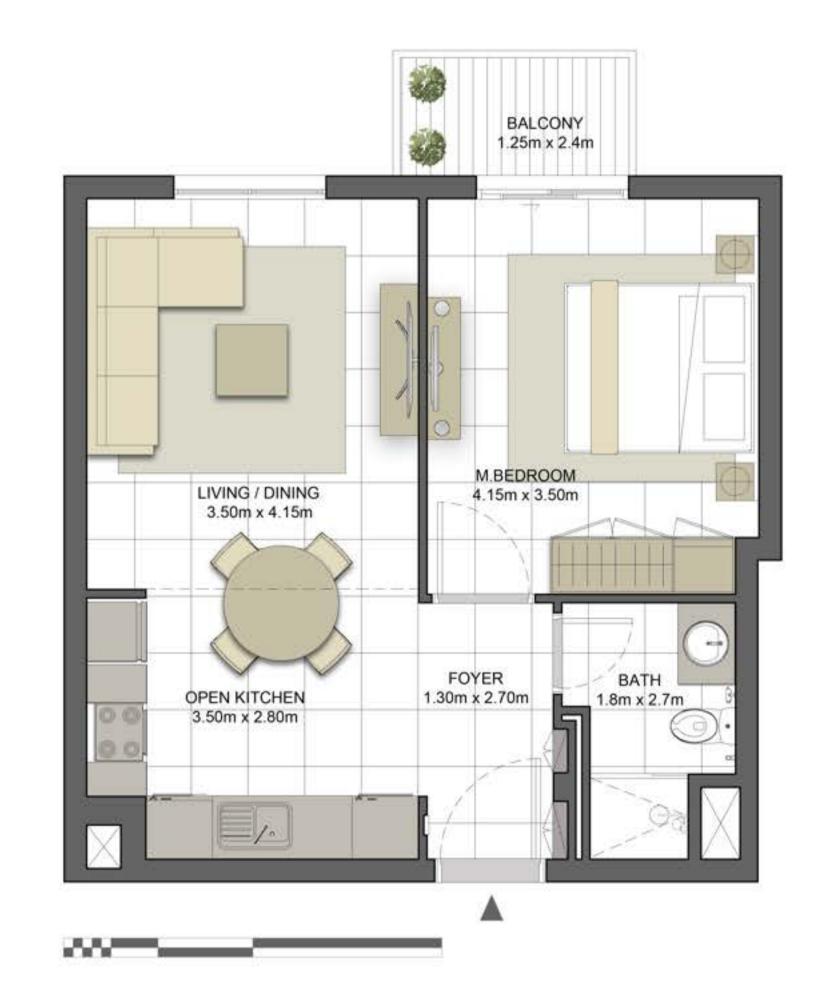

er:



| 1 BEDROOM    | TYPE 1B-1                                   |
|--------------|---------------------------------------------|
| UNIT NO.     | 110, 210, 310, 410,510                      |
| SUITE AREA   | 57.32 m² / 616.99 ft²                       |
| BALCONY AREA | 2.96 m <sup>2</sup> / 31.86 ft <sup>2</sup> |
| TOTAL AREA   | 60.28 m² / 648.85 ft²                       |

















### Disclaimer:



| 1 BEDROOM    | TYPE 1C-1                                   |
|--------------|---------------------------------------------|
| UNIT NO.     | 111, 311, 511                               |
| SUITE AREA   | 54.48 m² / 586.42 ft²                       |
| BALCONY AREA | 2.96 m <sup>2</sup> / 31.86 ft <sup>2</sup> |
| TOTAL AREA   | 57.44 m² / 618.28 ft²                       |

















### Disclaimer:



| 1 BEDROOM    | TYPE 1C-2                                     |
|--------------|-----------------------------------------------|
| UNIT NO.     | 211, 411                                      |
| SUITE AREA   | 54.48 m <sup>2</sup> / 586.42 ft <sup>2</sup> |
| BALCONY AREA | 2.96 m <sup>2</sup> / 31.86 ft <sup>2</sup>   |
| TOTAL AREA   | 57.44 m² / 618.28 ft²                         |

















### Disclaimer:



| 1 BEDROOM    | TYPE 1D-1                                   |
|--------------|---------------------------------------------|
| UNIT NO.     | 105, 205, 305, 405, 505                     |
| SUITE AREA   | 55.13 m² / 593.41 ft²                       |
| BALCONY AREA | 2.96 m <sup>2</sup> / 31.86 ft <sup>2</sup> |
| TOTAL AREA   | 58.09 m