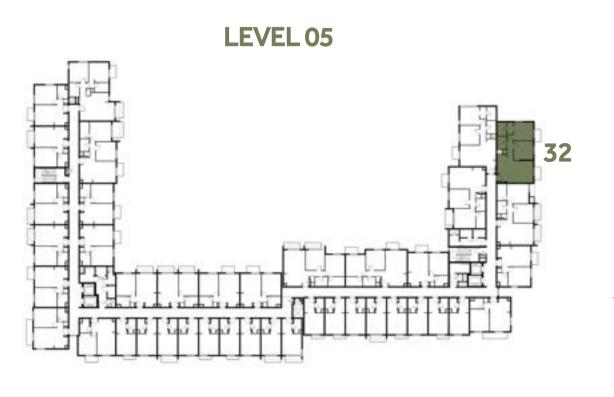

|



29.13 m<sup>2</sup>/ 313.55 ft<sup>2</sup>













**TERRACE** 

**AREA** 



#### Disclaimer:



| TOTAL AREA   |                       |
|--------------|-----------------------|
| BALCONY AREA | 5.93 m²/ 63.83 ft²    |
| SUITE AREA   | 90.02 m² / 968.97 ft² |
| UNIT NO.     | 233, 333, 433, 533    |
| 2 BEDROOM    | TYPE 2B-2             |



BALCONY 1.20m x 2.40m















### Disclaimer:



| 2 BEDROOM    | TYPE 2C-1                                   |
|--------------|---------------------------------------------|
| UNIT NO.     | 132, 332, 532                               |
| SUITE AREA   | 88.33 m² / 950.78 ft²                       |
| BALCONY AREA | 5.93 m <sup>2</sup> / 63.83 ft <sup>2</sup> |
| TOTAL AREA   | 94.26 m² / 1,014.61 ft²                     |















### Disclaimer:



| 2 BEDROOM    | TYPE 2C-2                                   |
|--------------|---------------------------------------------|
| UNIT NO.     | 232, 432                                    |
| SUITE AREA   | 88.33 m² / 950.78 ft²                       |
| BALCONY AREA | 5.93 m <sup>2</sup> / 63.83 ft <sup>2</sup> |
| TOTAL AREA   | 94.26 m² / 1,014.61 ft²                     |

















### Disclaimer:



| 2 BEDROOM               | TYPE 2D-1                                   |
|-------------------------|---------------------------------------------|
| UNIT NO.                | 104                                         |
| SUITE AREA              | 89.47 m² / 963.05 ft²                       |
| COVERED<br>TERRACE AREA | 4.12 m <sup>2</sup> / 44.35 ft <sup>2