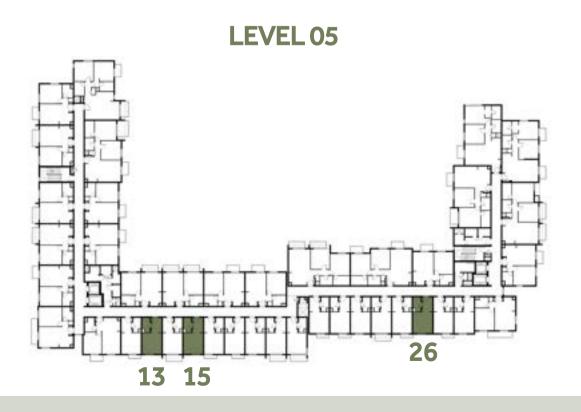

| STUDIO       | TYPE ST-A1                                    |
|--------------|-----------------------------------------------|
| UNIT NO.     | 213,226,413,426                               |
| SUITE AREA   | 29.70 m <sup>2</sup> / 319.69 ft <sup>2</sup> |
| BALCONY AREA | 1.52 m <sup>2</sup> / 16.36 ft <sup>2</sup>   |
| TOTAL AREA   | 31.22 m² / 336.05 ft²                         |

### Disclaimer:

| STUDIO       | TYPE ST-A2                                    |
|--------------|-----------------------------------------------|
| UNIT NO.     | 121, 221, 321, 421, 521                       |
| SUITE AREA   | 30.63 m <sup>2</sup> / 329.70 ft <sup>2</sup> |
| BALCONY AREA | 1.52 m²/ 16.36 ft²                            |
| TOTAL AREA   | 32.15 m² / 346.06 ft²                         |