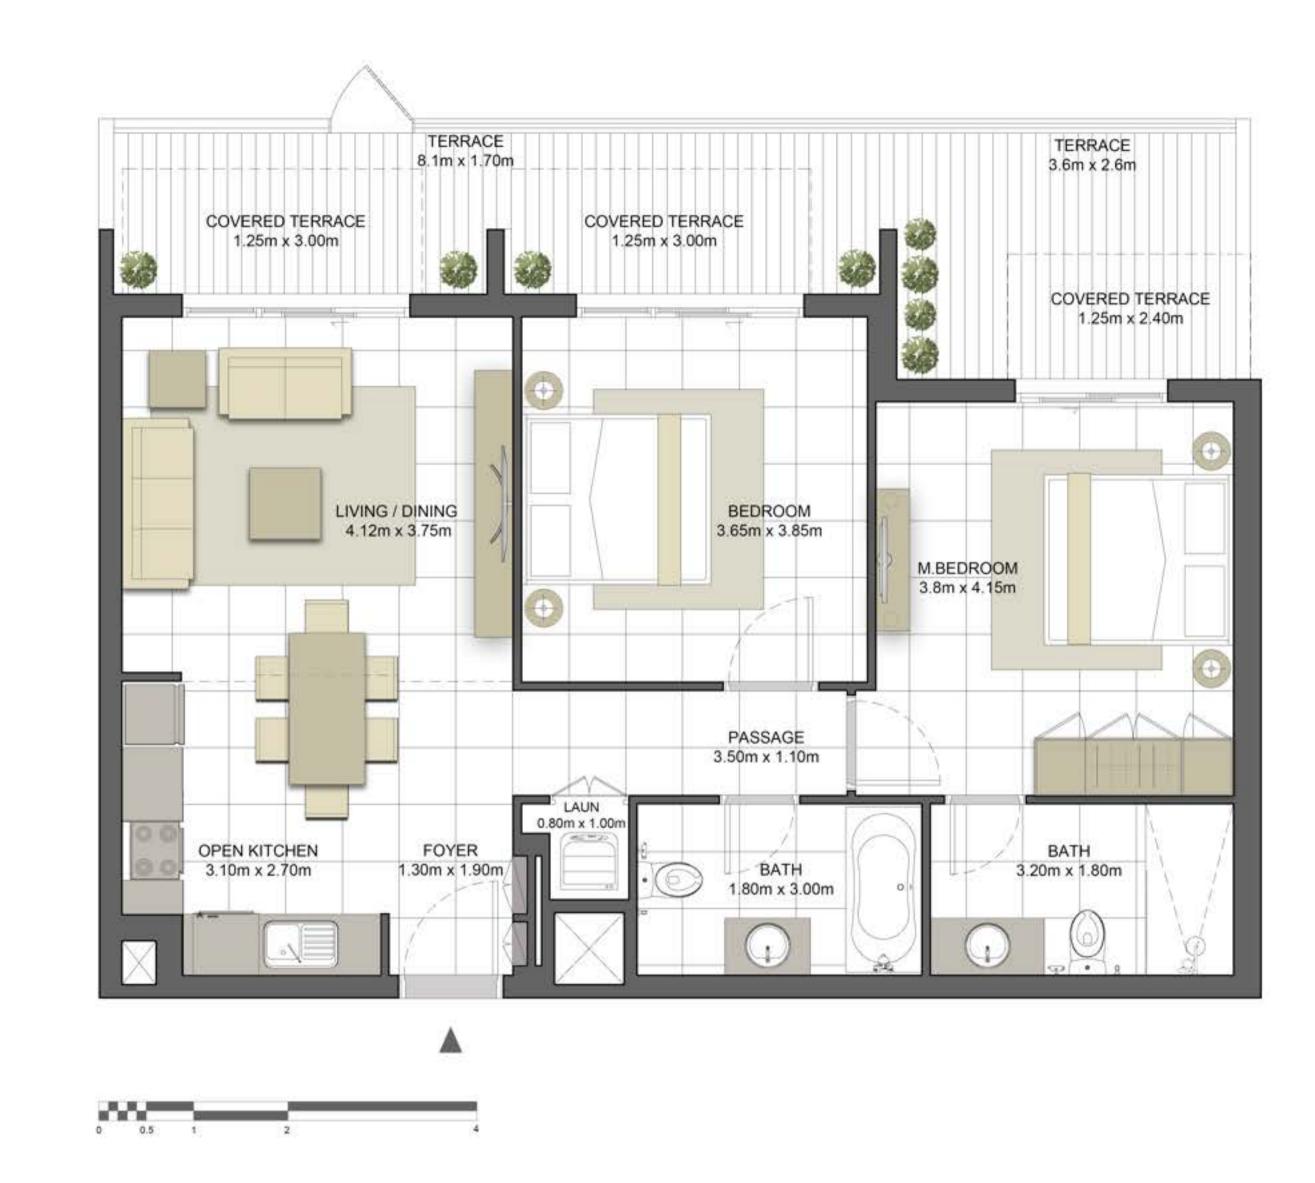

### Disclaimer:

| 1 BEDROOM    | TYPE 1A-16 M          |
|--------------|-----------------------|
| UNIT NO.     | 240, 340, 440, 540    |
| SUITE AREA   | 54.80 m² / 589.86 ft² |
| BALCONY AREA | 7.49 m²/80.62 ft²     |
| TOTAL AREA   | 62.29 m² / 670.48 ft² |