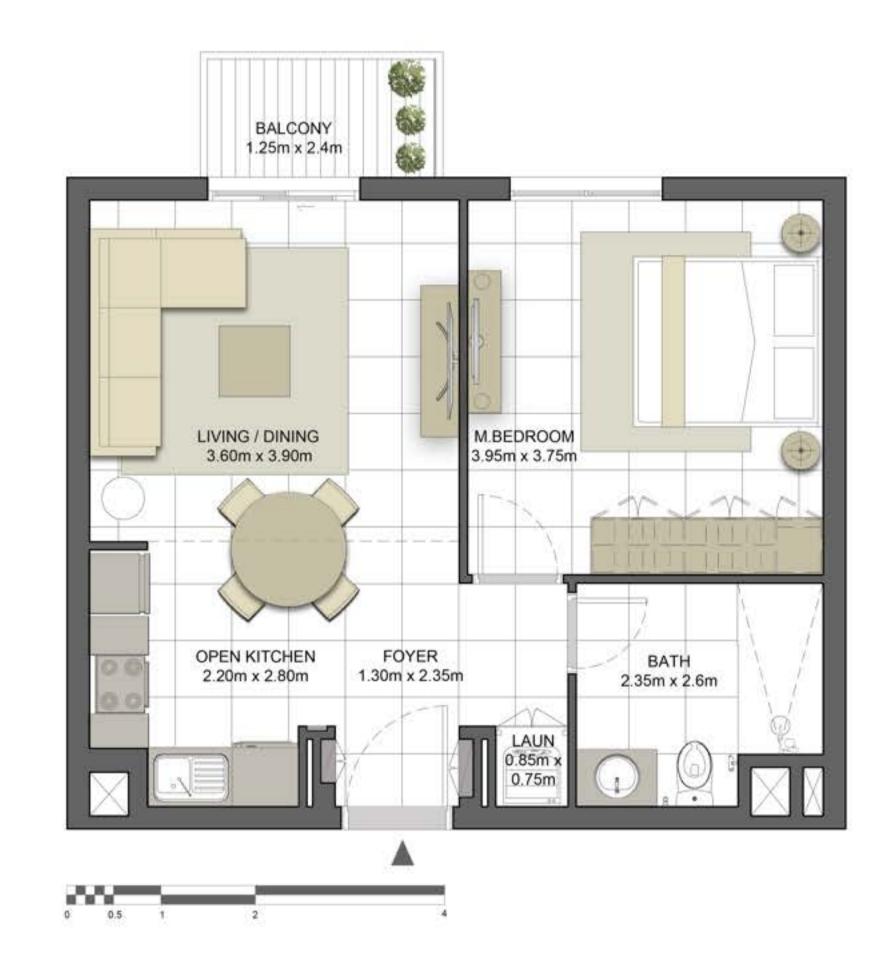

| TYPE 1A-7M                                    |
|-------------------------|-----------------------------------------------|
| UNIT NO.                | 101                                           |
| SUITE AREA              | 55.14 m²/ 593.52 ft²                          |
| COVERED<br>TERRACE AREA | 2.96 m <sup>2</sup> / 31.86 ft <sup>2</sup>   |
| TOTAL AREA              | 58.10 m² / 625.38 ft²                         |
| TERRACE<br>AREA         | 29.33 m <sup>2</sup> / 315.71 ft <sup>2</sup> |

















### Disclaimer:



| 1 BEDROOM    | TYPE 1A-8M            |
|--------------|-----------------------|
| UNIT NO.     | 201, 301, 401, 501    |
| SUITE AREA   | 55.14 m²/ 593.52 ft²  |
| BALCONY AREA | 2.96 m²/ 31.86 ft²    |
| TOTAL AREA   | 58.10 m² / 625.38 ft² |

















### Disclaimer:



| 1 BEDROOM               | TYPE 1A-9                                   |
|-------------------------|---------------------------------------------|
| UNIT NO.                | 139                                         |
| SUITE AREA              | 54.68 m²/ 588.57 ft²                        |
| COVERED<br>TERRACE AREA | 2.96 m <sup>2</sup> / 31.86 ft <sup>2</sup> |
| TOTAL AREA              | 57.64 m² / 620.43 ft²                       |
| TERRACE<br>AREA         | 18.45 m²/ 198.59 ft²                        |

















### Disclaimer:



| 1 BEDROOM    | TYPE 1A-10                                  |
|--------------|---------------------------------------------|
| UNIT NO.     | 239, 339, 439, 539                          |
| SUITE AREA   | 54.68