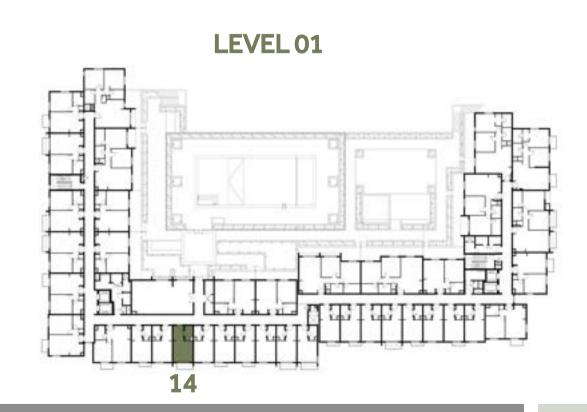

### Disclaimer:

| STUDIO       | TYPE ST-C1 M                                  |
|--------------|-----------------------------------------------|
| UNIT NO.     | 114, 214, 314, 414, 514                       |
| SUITE AREA   | 29.70 m <sup>2</sup> / 319.69 ft <sup>2</sup> |
| BALCONY AREA | 3.71 m²/ 39.93 ft²                            |
| TOTAL AREA   | 33.41 m² / 359.62 ft²                         |