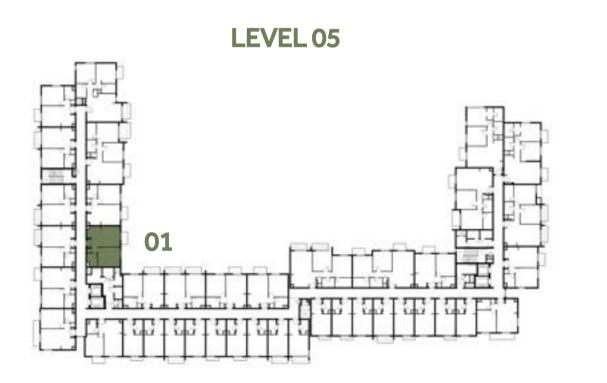

### Disclaimer:

| 1 BEDROOM    | TYPE 1A-16 M          |
|--------------|-----------------------|
| UNIT NO.     | 240, 340, 440, 540    |
| SUITE AREA   | 54.80 m² / 589.86 ft² |
| BALCONY AREA | 7.49 m²/80.62 ft²     |
| TOTAL AREA   | 62.29 m² / 670.48 ft² |