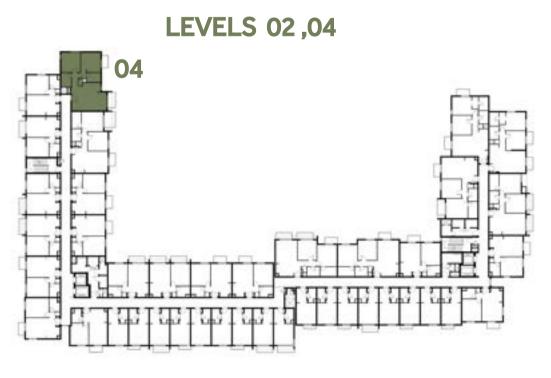

| UNIT NO.                | 104                                         |
| SUITE AREA              | 89.47 m² / 963.05 ft²                       |
| COVERED<br>TERRACE AREA | 4.12 m <sup>2</sup> / 44.35 ft <sup>2</sup> |
| TOTAL AREA              | 93.59 m² / 1,007.39 ft²                     |
| TERRACE                 | 23.88 m²/ 257.04 ft²                        |















**AREA** 



### Disclaimer:



| 2 BEDROOM    | TYPE 2D-2                                   |
|--------------|---------------------------------------------|
| UNIT NO.     | 204, 304, 404, 504                          |
| SUITE AREA   | 89.47 m² / 963.05 ft²                       |
| BALCONY AREA | 7.08 m <sup>2</sup> / 76.21 ft <sup>2</sup> |
| TOTAL AREA   | 96.55 m² / 1,039.26 ft²                     |

















### Disclaimer: