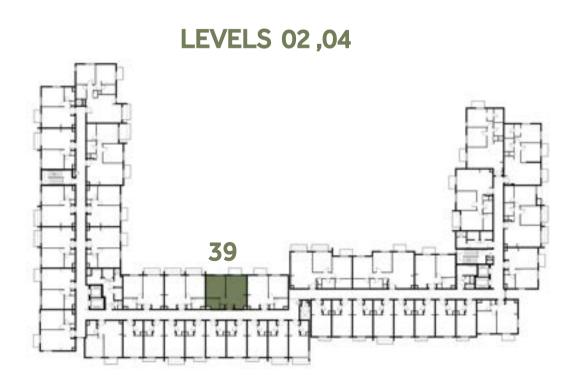

### Disclaimer:

| 1 BEDROOM    | TYPE 1A-10                                  |
|--------------|---------------------------------------------|
| UNIT NO.     | 239, 339, 439, 539                          |
| SUITE AREA   | 54.68 m²/ 588.57 ft²                        |
| BALCONY AREA | 2.96 m <sup>2</sup> / 31.86 ft <sup>2</sup> |
| TOTAL AREA   | 57.64 m² / 620.43 ft²                       |