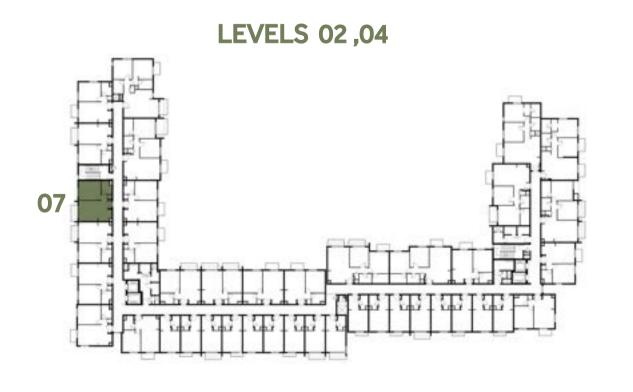

| 1 BEDROOM    | TYPE 1A-2                                   |
|--------------|---------------------------------------------|
| UNIT NO.     | 108, 208, 308, 408, 508                     |
| SUITE AREA   | 54.80 m²/ 589.86 ft²                        |
| BALCONY AREA | 3.68 m <sup>2</sup> / 39.61 ft <sup>2</sup> |
| TOTAL AREA   | 58.48 m² / 629.47 ft²                       |

















### Disclaimer:



| 1 BEDROOM    | TYPE 1A-3M                                  |
|--------------|---------------------------------------------|
| UNIT NO.     | 107, 207, 307, 407, 507                     |
| SUITE AREA   | 55.31 m²/ 595.35 ft²                        |
| BALCONY AREA | 3.68 m <sup>2</sup> / 39.61 ft <sup>2</sup> |
| TOTAL AREA   | 58.99 m² / 634.96 ft²                       |

















### Disclaimer:



| 1 BEDROOM    | TYPE 1A-4                                   |
|--------------|---------------------------------------------|
| UNIT NO.     | 106, 206, 306, 406, 506                     |
| SUITE AREA   | 55.31 m²/ 595.35 ft²                        |
| BALCONY AREA | 3.87 m <sup>2</sup> / 41.66 ft <sup>2</sup> |
| TOTAL AREA   | 59.18 m² / 637.01 ft²                       |

















### Disclaimer:



| 1 BEDROOM               | TYPE 1A-5                                     |
|-------------------------|-----------------------------------------------|
| UNIT NO.                | 102                                           |
| SUITE AREA              | 54.75 m²/ 589.32 ft²                          |
| COVERED<br>TERRACE AREA | 2.96 m <sup>2</sup> / 3