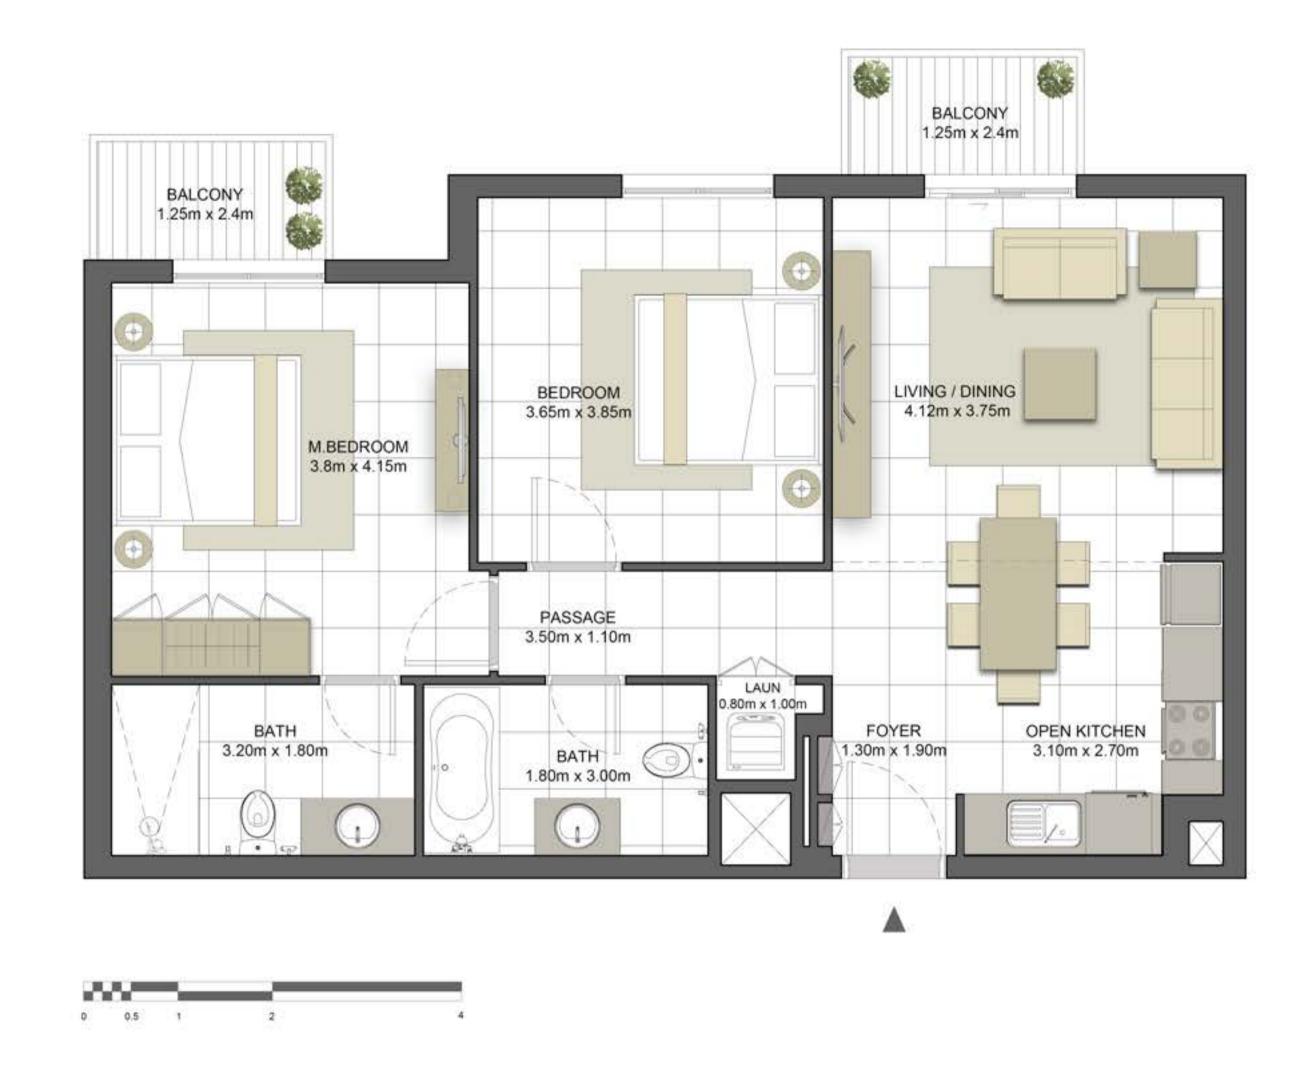

### Disclaimer:

| 2 BEDROOM               | TYPE 2A-1                                     |
|-------------------------|-----------------------------------------------|
| UNIT NO.                | 137                                           |
| SUITE AREA              | 86.56 m² / 931.72 ft²                         |
| COVERED<br>TERRACE AREA | 10.44 m <sup>2</sup> / 112.38 ft <sup>2</sup> |
| TOTAL AREA              | 97.00 m² / 1,044.10 ft²                       |
| TERRACE<br>AREA         | 14.99 m <sup>2</sup> / 161.35 ft <sup>2</sup> |

BALCONY 1.20m x 2.40m