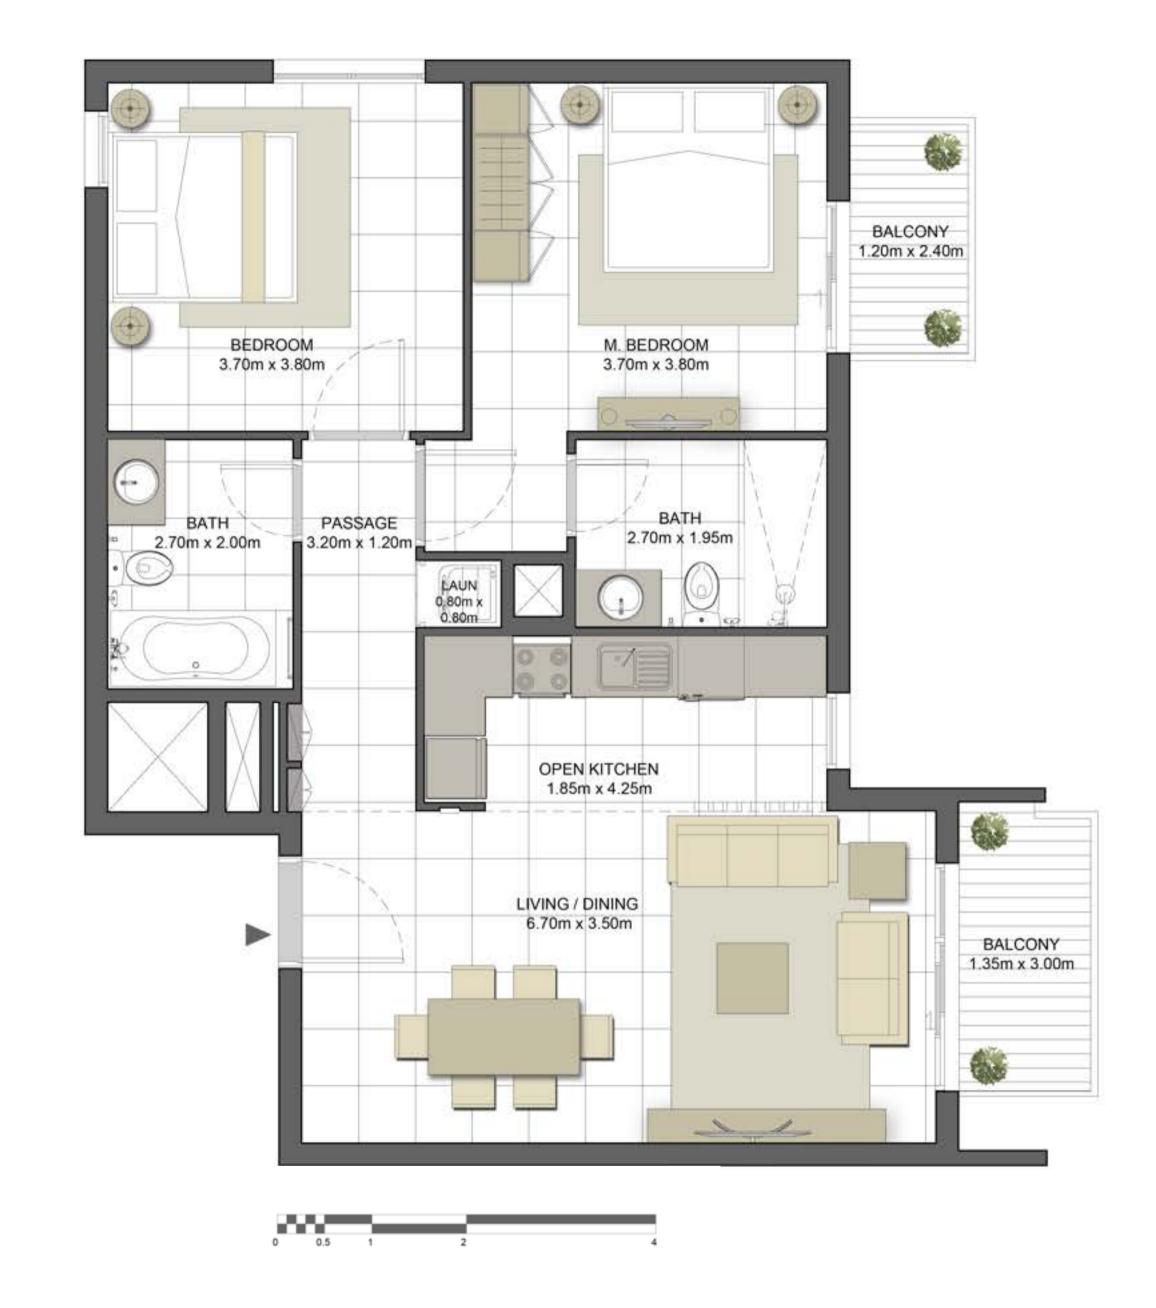

--|
| UNIT NO.                | 104                                         |
| SUITE AREA              | 89.47 m² / 963.05 ft²                       |
| COVERED<br>TERRACE AREA | 4.12 m <sup>2</sup> / 44.35 ft <sup>2</sup> |
| TOTAL AREA              | 93.59 m² / 1,007.39 ft²                     |
| TERRACE                 | 23.88 m²/ 257.04 ft²                        |















**AREA** 



### Disclaimer:



| 2 BEDROOM    | TYPE 2D-2                                   |
|--------------|---------------------------------------------|
| UNIT NO.     | 204, 304, 404, 504                          |
| SUITE AREA   | 89.47 m² / 963.05 ft²                       |
| BALCONY AREA | 7.08 m <sup>2</sup> / 76.21 ft <sup>2</sup> |
| TOTAL AREA   | 96.55 m² / 1,039.26 ft²                     |

















### Disclaimer: