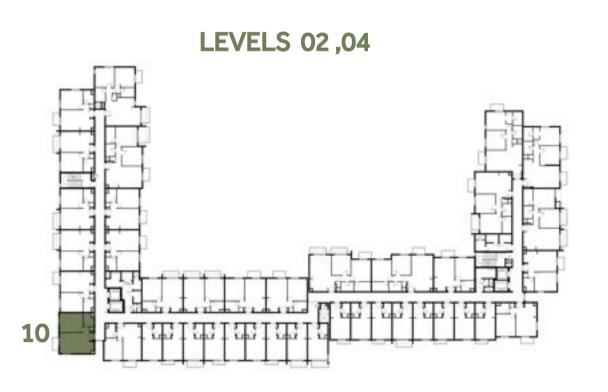

| STUDIO       | TYPE ST-A1                                    |
|--------------|-----------------------------------------------|
| UNIT NO.     | 213,226,413,426                               |
| SUITE AREA   | 29.70 m <sup>2</sup> / 319.69 ft <sup>2</sup> |
| BALCONY AREA | 1.52 m <sup>2</sup> / 16.36 ft <sup>2</sup>   |
| TOTAL AREA   | 31.22 m² / 336.05 ft²                         |

### Disclaimer:

| STUDIO       | TYPE ST-A1-B                                 |
|--------------|----------------------------------------------|
| UNIT NO.     | 117, 122, 215, 317, 322<br>415,517,522       |
| SUITE AREA   | 29.7 m <sup>2</sup> / 319.69 ft <sup>2</sup> |
| BALCONY AREA | 1.52 m²/ 16.36 ft²                           |
| TOTAL AREA   | 31.22 m² / 336.05 ft²                        |

### Disclaimer:

| STUDIO       | TYPE ST-A1-M                                   |
|--------------|------------------------------------------------|
| UNIT NO.     | 112, 125, 127, 312, 325,<br>327, 512, 525, 527 |
| SUITE AREA   | 29.7 m <sup>2</sup> / 319.69 ft <sup>2</sup>   |
| BALCONY AREA | 1.52 m²/ 16.36 ft²                             |
| TOTAL AREA   | 31.22 m <sup>2</sup> / 336.05 ft <sup>2</sup>  |

### Disclaimer:

| STUDIO       | TYPE ST-A1-M-B                                |
|--------------|-----------------------------------------------|
| UNIT NO.     | 116, 218, 223, 316, 418<br>423, 516           |
| SUITE AREA   | 29.70 m <sup>2</sup> / 319.69 ft <sup>2</sup> |
| BALCONY AREA | 1.52 m <sup>2</sup> / 16.36 ft <sup>2</sup>   |
| TOTAL AREA   | 31.22 m² / 336.05 ft²                         |

### Disclaimer:

| STUDIO       | TYPE ST-A2                                    |
|--------------|-----------------------------------------------|
| UNIT NO.     | 121, 221, 321, 421, 521                       |
| SUITE AREA   | 30.63 m <sup>2</sup> / 329.70 ft <sup>2</sup> |
| BALCONY AREA | 1.52 m²/ 16.36 ft²                            |
| TOTAL AREA   | 32.15 m² / 346.06 ft²                         |

### Disclaimer:

| STUDIO       | TYPE ST-A3                                    |
|--------------|-----------------------------------------------|
| UNIT NO.     | 228, 428                                      |
| SUITE AREA   | 29.77 m <sup>2</sup> / 320.44 ft <sup>2</sup> |
| BALCONY AREA | 1.52 m <sup>2</sup> / 16.36 ft <sup>2</sup>   |
| TOTAL AREA   | 31.29 m² / 336.80 ft²                         |

### Disclaimer:

 STUDIO
 TYPE ST-B1

 118, 123, 212, 216, 225, 227, 318, 323, 412, 416, 425, 427, 518, 523

 SUITE AREA
 29.7 m² / 319.69 ft²

 TOTAL AREA
 29.7 m² / 319.69 ft²

#### Disclaimer:

| STUDIO     | TYPE ST-B1-M                                                        |
|------------|---------------------------------------------------------------------|
| UNIT NO.   | 113, 115, 126, 217, 222<br>313, 315, 326, 417, 422<br>513, 515, 526 |
| SUITE AREA | 29.7 m <sup>2</sup> / 319.69 ft <sup>2</sup>                        |
| TOTAL AREA | 29.7 m² / 319.69 ft²                                                |

### Disclaimer:

| TOTAL AREA | 29.77 m² / 320.44 ft²                         |
|------------|-----------------------------------------------|
| SUITE AREA | 29.77 m <sup>2</sup> / 320.44 ft <sup>2</sup> |
| UNIT NO.   | 128, 328, 528                                 |
| STUDIO     | TYPE ST-B2                                    |

### Disclaimer:

| STUDIO       | TYPE ST-C1                                          |
|--------------|-----------------------------------------------------|
| UNIT NO.     | 119, 124, 219, 224, 319,<br>324, 419, 424, 519, 524 |
| SUITE AREA   | 29.70 m² / 319.69 ft²                               |
| BALCONY AREA | 3.71 m²/ 39.93 ft²                                  |
| TOTAL AREA   | 33.41 m² / 359.62 ft²                               |

### Disclaimer:

| STUDIO       | TYPE ST-C1 M                                  |
|--------------|-----------------------------------------------|
| UNIT NO.     | 114, 214, 314, 414, 514                       |
| SUITE AREA   | 29.70 m <sup>2</sup> / 319.69 ft <sup>2</sup> |
| BALCONY AREA | 3.71 m²/ 39.93 ft²                            |
| TOTAL AREA   | 33.41 m² / 359.62 ft²                         |

### Disclaimer:

| STUDIO       | TYPE ST-D1                                    |
|--------------|-----------------------------------------------|
| UNIT NO.     | 120, 220, 320, 420, 520                       |
| SUITE AREA   | 30.73 m <sup>2</sup> / 330.77 ft <sup>2</sup> |
| BALCONY AREA | 4.00 m <sup>2</sup> / 43.06 ft <sup>2</sup>   |
| TOTAL AREA   | 34.73 m² / 373.83 ft²                         |