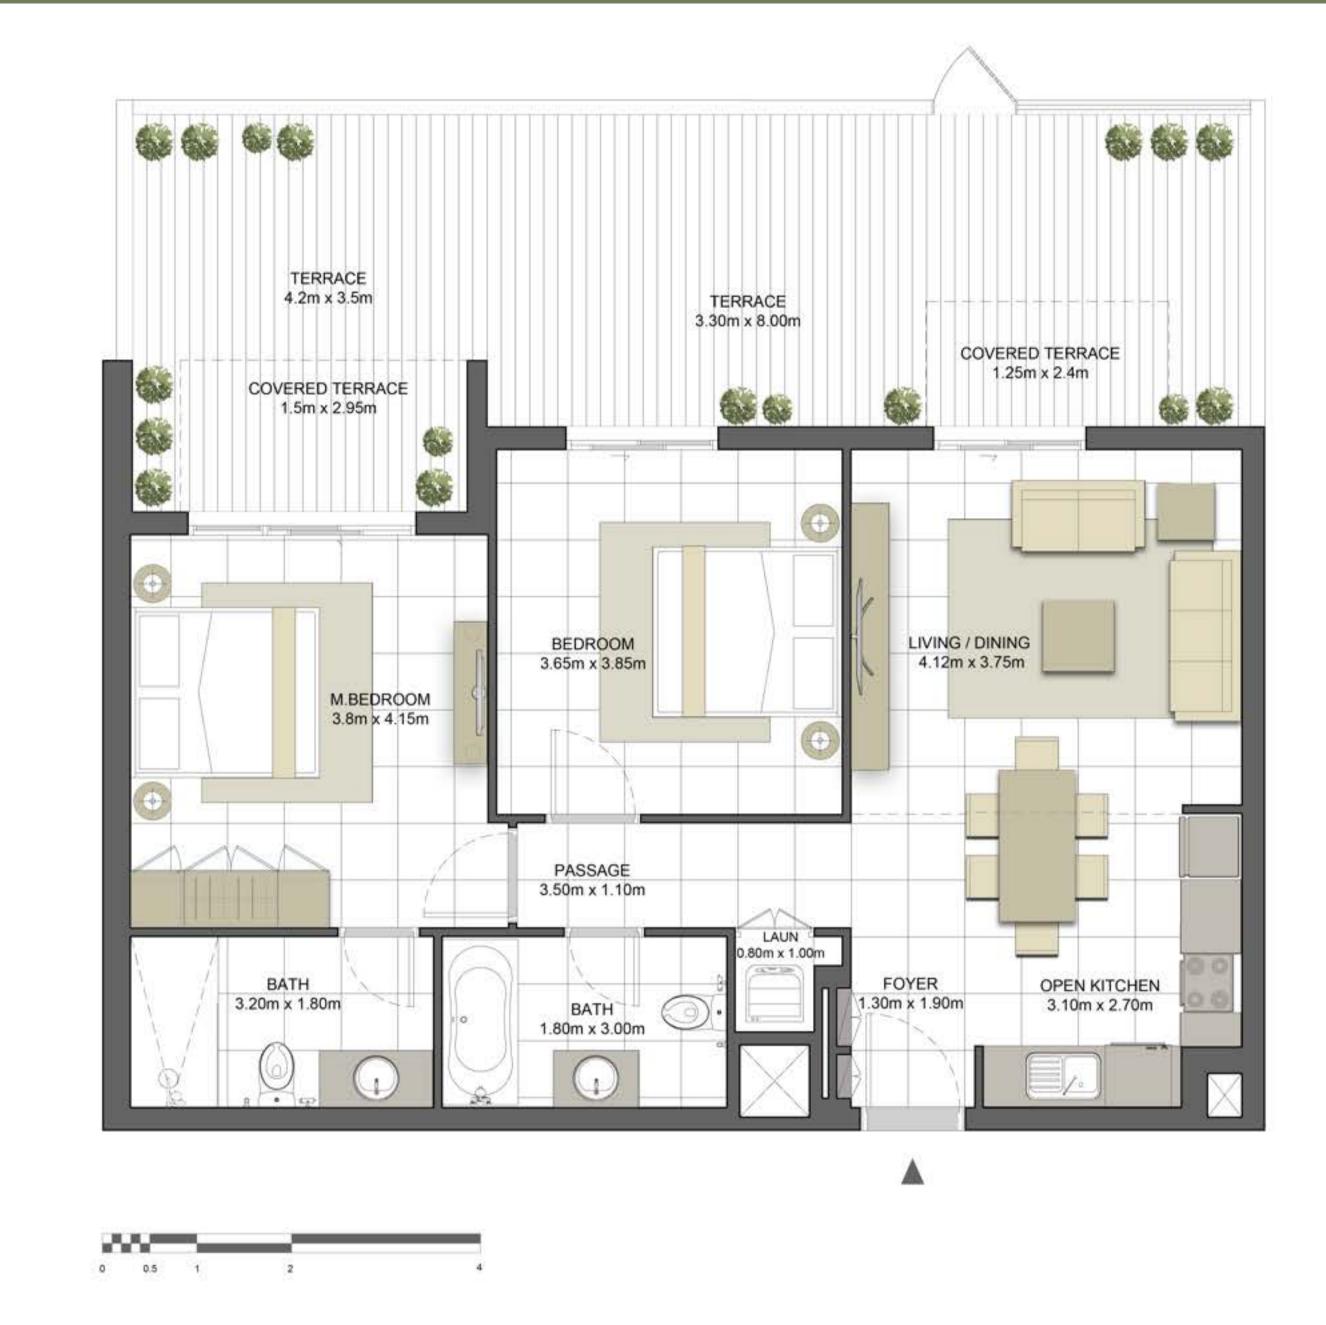

### Disclaimer:

| 2 BEDROOM               | TYPE 2A-1                                     |
|-------------------------|-----------------------------------------------|
| UNIT NO.                | 137                                           |
| SUITE AREA              | 86.56 m² / 931.72 ft²                         |
| COVERED<br>TERRACE AREA | 10.44 m <sup>2</sup> / 112.38 ft <sup>2</sup> |
| TOTAL AREA              | 97.00 m² / 1,044.10 ft²                       |
| TERRACE<br>AREA         | 14.99 m <sup>2</sup> / 161.35 ft <sup>2</sup> |