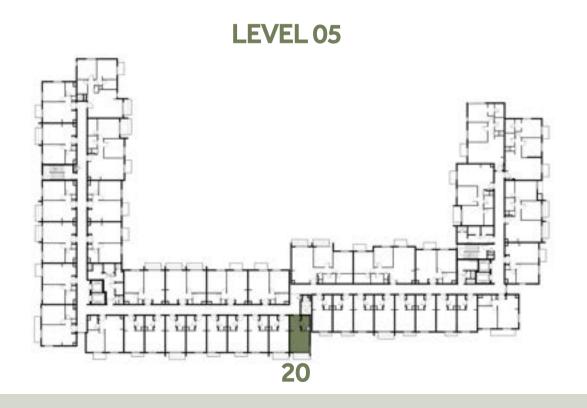

### Disclaimer:

| 1 BEDROOM    | TYPE 1A-10                                  |
|--------------|---------------------------------------------|
| UNIT NO.     | 239, 339, 439, 539                          |
| SUITE AREA   | 54.68 m²/ 588.57 ft²                        |
| BALCONY AREA | 2.96 m <sup>2</sup> / 31.86 ft <sup>2</sup> |
| TOTAL AREA   | 57.64 m² / 620.43 ft²                       |