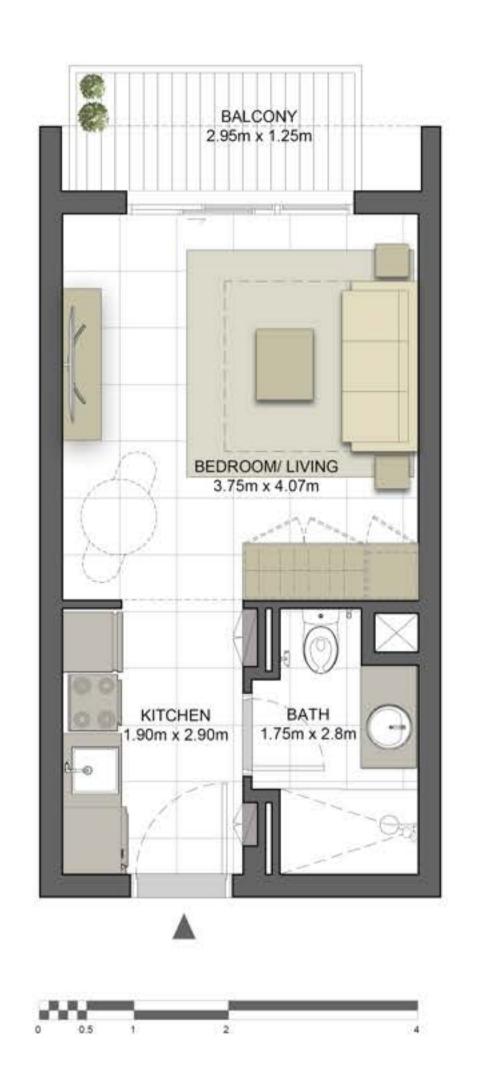

### Disclaimer:

| STUDIO       | TYPE ST-C1                                          |
|--------------|-----------------------------------------------------|
| UNIT NO.     | 119, 124, 219, 224, 319,<br>324, 419, 424, 519, 524 |
| SUITE AREA   | 29.70 m² / 319.69 ft²                               |
| BALCONY AREA | 3.71 m²/ 39.93 ft²                                  |
| TOTAL AREA   | 33.41 m² / 359.62 ft²                               |