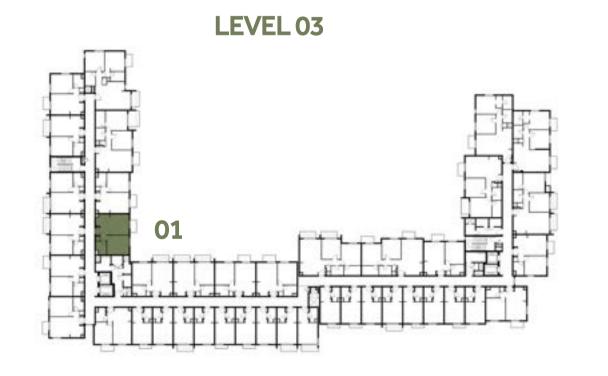

| TYPE 1A-7M                                    |
|-------------------------|-----------------------------------------------|
| UNIT NO.                | 101                                           |
| SUITE AREA              | 55.14 m²/ 593.52 ft²                          |
| COVERED<br>TERRACE AREA | 2.96 m <sup>2</sup> / 31.86 ft <sup>2</sup>   |
| TOTAL AREA              | 58.10 m² / 625.38 ft²                         |
| TERRACE<br>AREA         | 29.33 m <sup>2</sup> / 315.71 ft <sup>2</sup> |

















### Disclaimer:



| 1 BEDROOM    | TYPE 1A-8M            |
|--------------|-----------------------|
| UNIT NO.     | 201, 301, 401, 501    |
| SUITE AREA   | 55.14 m²/ 593.52 ft²  |
| BALCONY AREA | 2.96 m²/ 31.86 ft²    |
| TOTAL AREA   | 58.10 m² / 625.38 ft² |

















### Disclaimer:



| 1 BEDROOM               | TYPE 1A-9                                   |
|-------------------------|---------------------------------------------|
| UNIT NO.                | 139                                         |
| SUITE AREA              | 54.68 m²/ 588.57 ft²                        |
| COVERED<br>TERRACE AREA | 2.96 m <sup>2</sup> / 31.86 ft <sup>2</sup> |
| TOTAL AREA              | 57.64 m² / 620.43 ft²                       |
| TERRACE<br>AREA         | 18.45 m²/ 198.59 ft²                        |

















### Disclaimer:



| 1 BEDROOM    | TYPE 1A-10                                  |
|--------------|---------------------------------------------|
| UNIT NO.     | 239, 339, 439, 539                          |
| SUITE AREA   | 54.68 m²/ 5