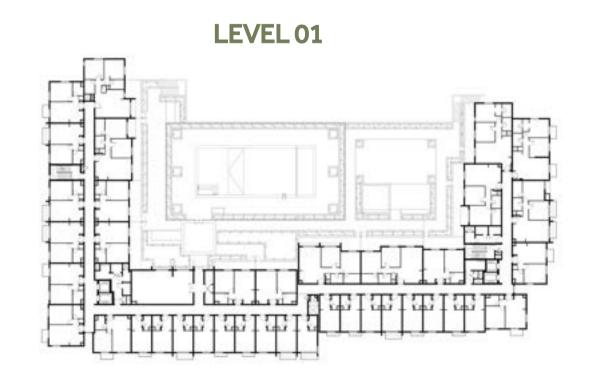

### Disclaimer:

| 1 BEDROOM               | TYPE 1A-5                                     |
|-------------------------|-----------------------------------------------|
| UNIT NO.                | 102                                           |
| SUITE AREA              | 54.75 m²/ 589.32 ft²                          |
| COVERED<br>TERRACE AREA | 2.96 m <sup>2</sup> / 31.86 ft <sup>2</sup>   |
| TOTAL AREA              | 57.71 m <sup>2</sup> / 621.19 ft <sup>2</sup> |
| TERRACE<br>AREA         | 24.82 m <sup>2</sup> / 267.16 ft <sup>2</sup> |

### Disclaimer:

| 1 BEDROOM               | TYPE 1A-7M                                    |
|-------------------------|-----------------------------------------------|
| UNIT NO.                | 101                                           |
| SUITE AREA              | 55.14 m²/ 593.52 ft²                          |
| COVERED<br>TERRACE AREA | 2.96 m <sup>2</sup> / 31.86 ft <sup>2</sup>   |
| TOTAL AREA              | 58.10 m² / 625.38 ft²                         |
| TERRACE<br>AREA         | 29.33 m <sup>2</sup> / 315.71 ft <sup>2</sup> |

### Disclaimer:

| 1 BEDROOM               | TYPE 1A-9                                   |
|-------------------------|---------------------------------------------|
| UNIT NO.                | 139                                         |
| SUITE AREA              | 54.68 m²/ 588.57 ft²                        |
| COVERED<br>TERRACE AREA | 2.96 m <sup>2</sup> / 31.86 ft <sup>2</sup> |
| TOTAL AREA              | 57.64 m² / 620.43 ft²                       |
| TERRACE<br>AREA         | 18.45 m²/ 198.59 ft²                        |

### Disclaimer:

| 1 BEDROOM               | TYPE 1A-11M                                   |
|-------------------------|-----------------------------------------------|
| UNIT NO.                | 138                                           |
| SUITE AREA              | 55.34 m²/ 595.67 ft²                          |
| COVERED<br>TERRACE AREA | 2.96 m²/ 31.86 ft²                            |
| TOTAL AREA              | 58.30 m² / 627.54 ft²                         |
| TERRACE                 | 18.57 m <sup>2</sup> / 199.89 ft <sup>2</sup> |

### Disclaimer:

1 BEDROOM

TYPE 1A-13 M

UNIT NO.

135

SUITE AREA

55.19 m² / 594.06 ft²

COVERED TERRACE AREA

TOTAL AREA

58.15 m² / 625.92 ft²

22.94 m<sup>2</sup>/ 246.92 ft<sup>2</sup>

**TERRACE** 

**AREA** 

### Disclaimer:

| 2 BEDROOM               | TYPE 2A-1                                     |
|-------------------------|-----------------------------------------------|
| UNIT NO.                | 137                                           |
| SUITE AREA              | 86.56 m² / 931.72 ft²                         |
| COVERED<br>TERRACE AREA | 10.44 m <sup>2</sup> / 112.38 ft <sup>2</sup> |
| TOTAL AREA              | 97.00 m² / 1,044.10 ft²                       |
| TERRACE<br>AREA         | 14.99 m <sup>2</sup> / 161.35 ft <sup>2</sup> |

### Disclaimer:

| 2 BEDROOM               | TYPE 2A-4M                                    |
|-------------------------|-----------------------------------------------|
| UNIT NO.                | 136                                           |
| SUITE AREA              | 85.22m <sup>2</sup> / 917.30 ft <sup>2</sup>  |
| COVERED<br>TERRACE AREA | 2.96 m <sup>2</sup> / 31.86 ft <sup>2</sup>   |
| TOTAL AREA              | 88.18 m² / 949.16 ft²                         |
| TERRACE<br>AREA         | 23.08 m <sup>2</sup> / 248.43 ft <sup>2</sup> |

### Disclaimer:

| 2 BEDROOM               | TYPE 2A-7               |
|-------------------------|-------------------------|
| UNIT NO.                | 134                     |
| SUITE AREA              | 86.06 m² / 926.34 ft²   |
| COVERED<br>TERRACE AREA | 7.53 m²/81.05 ft²       |
| TOTAL AREA              | 93.59 m² / 1,007.39 ft² |
| TERRACE<br>AREA         | 37.39 m²/ 402.46 ft²    |

### Disclaimer:

| 2 BEDROOM               | TYPE 2A-10                                    |
|-------------------------|-----------------------------------------------|
| UNIT NO.                | 103                                           |
| SUITE AREA              | 85.43 m² / 919.56 ft²                         |
| COVERED<br>TERRACE AREA | 9.05 m <sup>2</sup> / 97.41 ft <sup>2</sup>   |
| TOTAL AREA              | 94.48 m² / 1,016.97 ft²                       |
| TERRACE                 | 29.61 m <sup>2</sup> / 318.72 ft <sup>2</sup> |

**AREA** 

### Disclaimer:

| 2 BEDROOM               | TYPE 2B-1                                   |
|-------------------------|---------------------------------------------|
| UNIT NO.                | 133                                         |
| SUITE AREA              | 90.02 m² / 968.97 ft²                       |
| COVERED<br>TERRACE AREA | 2.96 m <sup>2</sup> / 31.86 ft <sup>2</sup> |
| TOTAL AREA              | 92.98 m² / 1,000.83 ft²                     |
|                         |                                             |

29.13 m<sup>2</sup>/ 313.55 ft<sup>2</sup>

**TERRACE** 

**AREA** 

### Disclaimer:

| 2 BEDROOM               | TYPE 2D-1                                   |
|-------------------------|---------------------------------------------|
| UNIT NO.                | 104                                         |
| SUITE AREA              | 89.47 m² / 963.05 ft²                       |
| COVERED<br>TERRACE AREA | 4.12 m <sup>2</sup> / 44.35 ft <sup>2</sup> |
| TOTAL AREA              | 93.59 m² / 1,007.39 ft²                     |
| TERRACE                 | 23.88 m²/ 257.04 ft²                        |