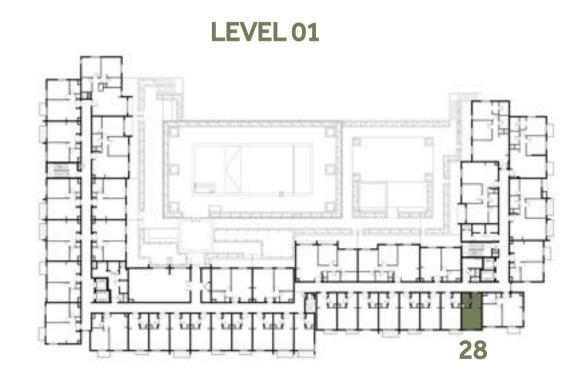

#### Disclaimer:



| STUDIO     | TYPE ST-B1-M                                                        |
|------------|---------------------------------------------------------------------|
| UNIT NO.   | 113, 115, 126, 217, 222<br>313, 315, 326, 417, 422<br>513, 515, 526 |
| SUITE AREA | 29.7 m <sup>2</sup> / 319.69 ft <sup>2</sup>                        |
| TOTAL AREA | 29.7 m² / 319.69 ft²                                                |

















### Disclaimer:



| TOTAL AREA | 29.77 m² / 320.44 ft²                         |
|------------|-----------------------------------------------|
| SUITE AREA | 29.77 m <sup>2</sup> / 320.44 ft <sup>2</sup> |
| UNIT NO.   | 128, 328, 528                                 |
| STUDIO     | TYPE ST-B2                                    |

















### Disclaimer:



| STUDIO       | TYPE ST-C1                                          |
|--------------|-----------------------------------------------------|
| UNIT NO.     | 119, 124, 219, 224, 319,<br>324, 419, 424, 519, 524 |
| SUITE AREA   | 29.70 m² / 319.69 ft²                               |
| BALCONY AREA | 3.71 m²/ 39.93 ft²                                  |
| TOTAL AREA   | 33.41 m² / 359.62 ft²                               |

















### Disclaimer:



| STUDIO       | TYPE ST-C1 M                                  |
|--------------|-----------------------------------------------|
| UNIT NO.     | 114, 214, 314, 414, 514                       |
| SUITE AREA   | 29.70 m <sup>2</sup> / 319.69 ft <sup>2</sup> |
| BALCONY AREA | 3.71 m²/ 39.93 ft²