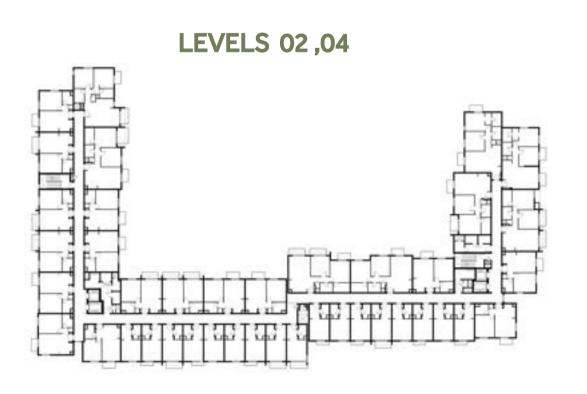

### Disclaimer:

| 2 BEDROOM               | TYPE 2A-1                                     |
|-------------------------|-----------------------------------------------|
| UNIT NO.                | 137                                           |
| SUITE AREA              | 86.56 m² / 931.72 ft²                         |
| COVERED<br>TERRACE AREA | 10.44 m <sup>2</sup> / 112.38 ft <sup>2</sup> |
| TOTAL AREA              | 97.00 m² / 1,044.10 ft²                       |
| TERRACE<br>AREA         | 14.99 m <sup>2</sup> / 161.35 ft <sup>2</sup> |