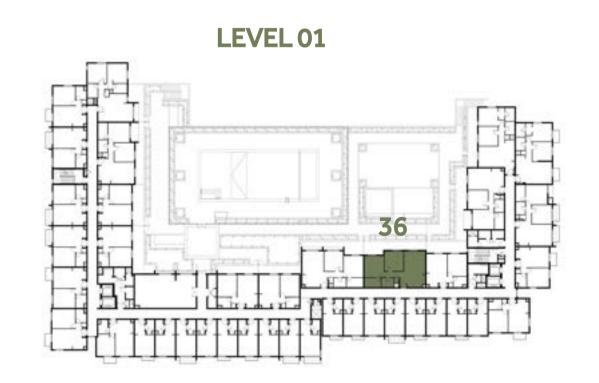

#### Disclaimer:

| 1 BEDROOM    | TYPE 1A-14 M                                |
|--------------|---------------------------------------------|
| UNIT NO.     | 235, 335, 435, 535                          |
| SUITE AREA   | 55.19 m² / 594.06 ft²                       |
| BALCONY AREA | 2.96 m <sup>2</sup> / 31.86 ft <sup>2</sup> |
| TOTAL AREA   | 58.15 m² / 625.92 ft²                       |