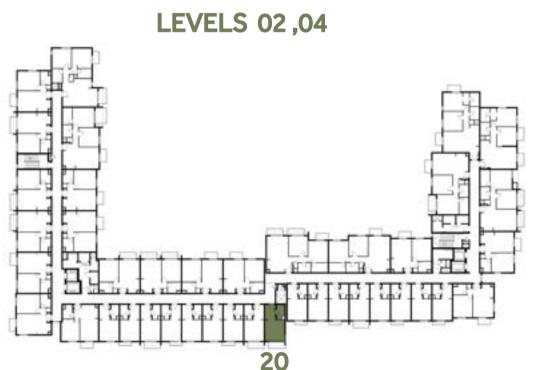

### Disclaimer:

| 1 BEDROOM    | TYPE 1A-10                                  |
|--------------|---------------------------------------------|
| UNIT NO.     | 239, 339, 439, 539                          |
| SUITE AREA   | 54.68 m²/ 588.57 ft²                        |
| BALCONY AREA | 2.96 m <sup>2</sup> / 31.86 ft <sup>2</sup> |
| TOTAL AREA   | 57.64 m² / 620.43 ft²                       |