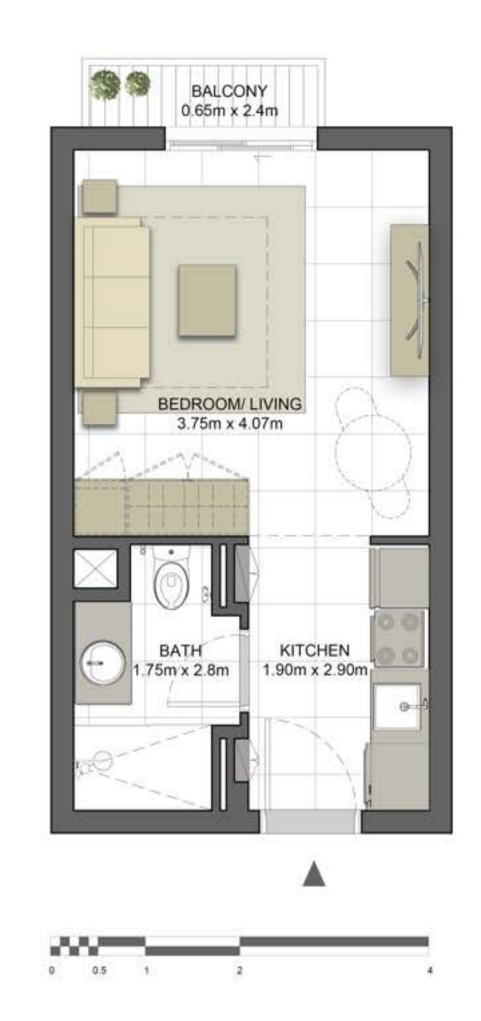

TYPE ST-A1-M-B                                |
|--------------|-----------------------------------------------|
| UNIT NO.     | 116, 218, 223, 316, 418<br>423, 516           |
| SUITE AREA   | 29.70 m <sup>2</sup> / 319.69 ft <sup>2</sup> |
| BALCONY AREA | 1.52 m <sup>2</sup> / 16.36 ft <sup>2</sup>   |
| TOTAL AREA   | 31.22 m² / 336.05 ft²                         |

















### Disclaimer:



| STUDIO       | TYPE ST-A2                                    |
|--------------|-----------------------------------------------|
| UNIT NO.     | 121, 221, 321, 421, 521                       |
| SUITE AREA   | 30.63 m <sup>2</sup> / 329.70 ft <sup>2</sup> |
| BALCONY AREA | 1.52 m²/ 16.36 ft²                            |
| TOTAL AREA   | 32.15 m² / 346.06 ft²                         |

















### Disclaimer:



| STUDIO       | TYPE ST-A3                                    |
|--------------|-----------------------------------------------|
| UNIT NO.     | 228, 428                                      |
| SUITE AREA   | 29.77 m <sup>2</sup> / 320.44 ft <sup>2</sup> |
| BALCONY AREA | 1.52 m <sup>2</sup> / 16.36 ft <sup>2</sup>   |
| TOTAL AREA   | 31.29 m² / 336.80 ft²                         |

















### Disclaimer:



 STUDIO
 TYPE ST-B1

 118, 123, 212, 216, 225, 227, 318, 323, 412, 416, 425, 427, 518, 523

 SUITE AREA
 29.7 m² / 319.69 ft²

 TOTAL AREA
 29.7 m² / 319.69 ft²

















#### Disclaimer:



| STUDIO     | TYPE ST-B1-M                                                        |
|------------|------------------------------------------