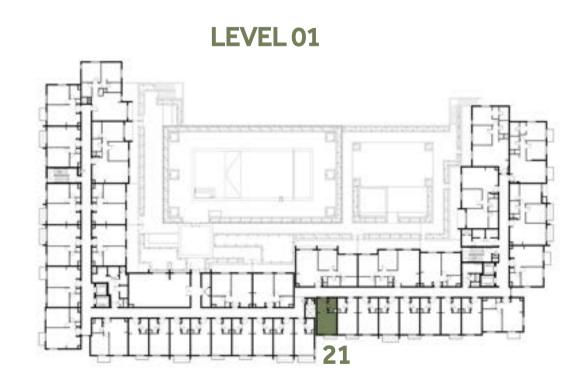

PE ST-A1-M-B                                |
|--------------|-----------------------------------------------|
| UNIT NO.     | 116, 218, 223, 316, 418<br>423, 516           |
| SUITE AREA   | 29.70 m <sup>2</sup> / 319.69 ft <sup>2</sup> |
| BALCONY AREA | 1.52 m <sup>2</sup> / 16.36 ft <sup>2</sup>   |
| TOTAL AREA   | 31.22 m² / 336.05 ft²                         |

















### Disclaimer:



| STUDIO       | TYPE ST-A2                                    |
|--------------|-----------------------------------------------|
| UNIT NO.     | 121, 221, 321, 421, 521                       |
| SUITE AREA   | 30.63 m <sup>2</sup> / 329.70 ft <sup>2</sup> |
| BALCONY AREA | 1.52 m²/ 16.36 ft²                            |
| TOTAL AREA   | 32.15 m² / 346.06 ft²                         |

















### Disclaimer:



| STUDIO       | TYPE ST-A3                                    |
|--------------|-----------------------------------------------|
| UNIT NO.     | 228, 428                                      |
| SUITE AREA   | 29.77 m <sup>2</sup> / 320.44 ft <sup>2</sup> |
| BALCONY AREA | 1.52 m <sup>2</sup> / 16.36 ft <sup>2</sup>   |
| TOTAL AREA   | 31.29 m² / 336.80 ft²                         |

















### Disclaimer:



 STUDIO
 TYPE ST-B1

 118, 123, 212, 216, 225, 227, 318, 323, 412, 416, 425, 427, 518, 523

 SUITE AREA
 29.7 m² / 319.69 ft²

 TOTAL AREA
 29.7 m² / 319.69 ft²

















#### Disclaimer:



| STUDIO     | TYPE ST-B1-M                                                        |
|------------|--------------------------------------------