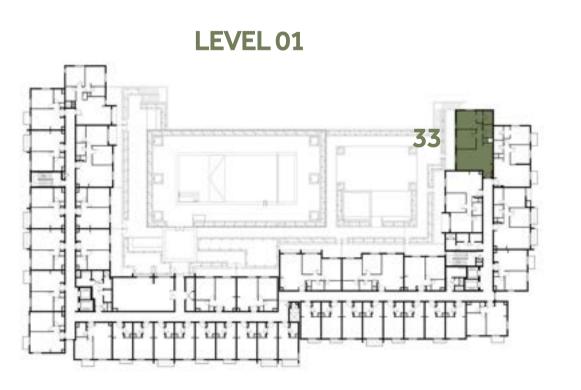

| STUDIO       | TYPE ST-A1                                    |
|--------------|-----------------------------------------------|
| UNIT NO.     | 213,226,413,426                               |
| SUITE AREA   | 29.70 m <sup>2</sup> / 319.69 ft <sup>2</sup> |
| BALCONY AREA | 1.52 m <sup>2</sup> / 16.36 ft <sup>2</sup>   |
| TOTAL AREA   | 31.22 m² / 336.05 ft²                         |