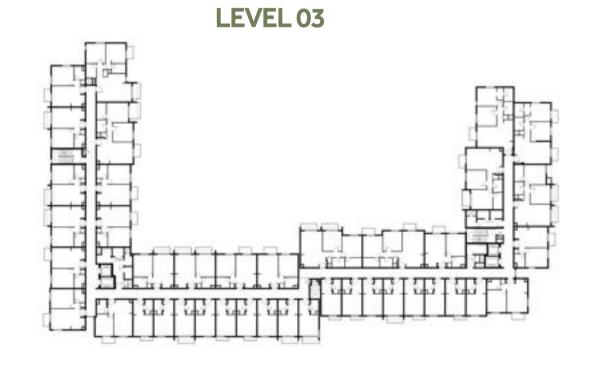

| 232, 432                                    |
| SUITE AREA   | 88.33 m² / 950.78 ft²                       |
| BALCONY AREA | 5.93 m <sup>2</sup> / 63.83 ft <sup>2</sup> |
| TOTAL AREA   | 94.26 m² / 1,014.61 ft²                     |

















### Disclaimer:



| 2 BEDROOM               | TYPE 2D-1                                   |
|-------------------------|---------------------------------------------|
| UNIT NO.                | 104                                         |
| SUITE AREA              | 89.47 m² / 963.05 ft²                       |
| COVERED<br>TERRACE AREA | 4.12 m <sup>2</sup> / 44.35 ft <sup>2</sup> |
| TOTAL AREA              | 93.59 m² / 1,007.39 ft²                     |
| TERRACE                 | 23.88 m²/ 257.04 ft²                        |















**AREA** 



### Disclaimer:



| 2 BEDROOM    | TYPE 2D-2                                   |
|--------------|---------------------------------------------|
| UNIT NO.     | 204, 304, 404, 504                          |
| SUITE AREA   | 89.47 m² / 963.05 ft²                       |
| BALCONY AREA | 7.08 m <sup>2</sup> / 76.21 ft <sup>2</sup> |
| TOTAL AREA   | 96.55 m² / 1,039.26 ft²                     |

















### Disclaimer: