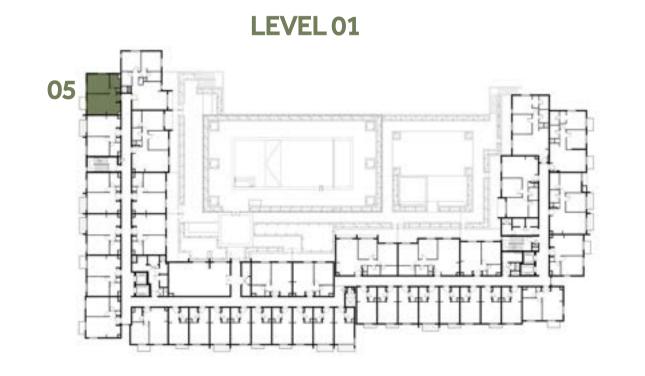

ROOM    | TYPE 1C-2                                     |
|--------------|-----------------------------------------------|
| UNIT NO.     | 211, 411                                      |
| SUITE AREA   | 54.48 m <sup>2</sup> / 586.42 ft <sup>2</sup> |
| BALCONY AREA | 2.96 m <sup>2</sup> / 31.86 ft <sup>2</sup>   |
| TOTAL AREA   | 57.44 m² / 618.28 ft²                         |

















### Disclaimer:



| 1 BEDROOM    | TYPE 1D-1                                   |
|--------------|---------------------------------------------|
| UNIT NO.     | 105, 205, 305, 405, 505                     |
| SUITE AREA   | 55.13 m² / 593.41 ft²                       |
| BALCONY AREA | 2.96 m <sup>2</sup> / 31.86 ft <sup>2</sup> |
| TOTAL AREA   | 58.09 m² / 625.28 ft²                       |

















### Disclaimer:



| 1 BEDROOM    | TYPE 1E-1                                     |
|--------------|-----------------------------------------------|
| UNIT NO.     | 130, 230, 330, 430, 530                       |
| SUITE AREA   | 55.52 m <sup>2</sup> / 597.61 ft <sup>2</sup> |
| BALCONY AREA | 2.96 m <sup>2</sup> / 31.86 ft <sup>2</sup>   |
| TOTAL AREA   | 58.48 m² / 629.47 ft²                         |















### Disclaimer:



| 1 BEDROOM    | TYPE 1F-1                                   |
|--------------|---------------------------------------------|
| UNIT NO.     | 129, 229, 329, 429,529                      |
| SUITE AREA   | 55.79 m² / 600.52 ft²                       |
| BALCONY AREA | 2.96 m <sup>2</sup> / 31.86 ft <sup>2</sup> |
| TOTAL AREA   | 58.75 m² /