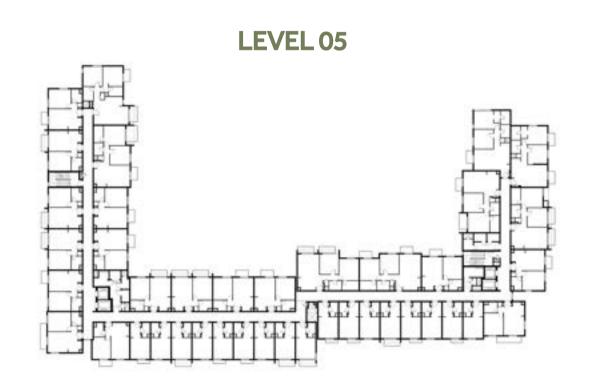

| TYPE 1C-1                                   |
|--------------|---------------------------------------------|
| UNIT NO.     | 111, 311, 511                               |
| SUITE AREA   | 54.48 m² / 586.42 ft²                       |
| BALCONY AREA | 2.96 m <sup>2</sup> / 31.86 ft <sup>2</sup> |
| TOTAL AREA   | 57.44 m² / 618.28 ft²                       |

















### Disclaimer:



| 1 BEDROOM    | TYPE 1C-2                                     |
|--------------|-----------------------------------------------|
| UNIT NO.     | 211, 411                                      |
| SUITE AREA   | 54.48 m <sup>2</sup> / 586.42 ft <sup>2</sup> |
| BALCONY AREA | 2.96 m <sup>2</sup> / 31.86 ft <sup>2</sup>   |
| TOTAL AREA   | 57.44 m² / 618.28 ft²                         |

















### Disclaimer:



| 1 BEDROOM    | TYPE 1D-1                                   |
|--------------|---------------------------------------------|
| UNIT NO.     | 105, 205, 305, 405, 505                     |
| SUITE AREA   | 55.13 m² / 593.41 ft²                       |
| BALCONY AREA | 2.96 m <sup>2</sup> / 31.86 ft <sup>2</sup> |
| TOTAL AREA   | 58.09 m² / 625.28 ft²                       |

















### Disclaimer:



| 1 BEDROOM    | TYPE 1E-1                                     |
|--------------|-----------------------------------------------|
| UNIT NO.     | 130, 230, 330, 430, 530                       |
| SUITE AREA   | 55.52 m <sup>2</sup> / 597.61 ft <sup>2</sup> |
| BALCONY AREA | 2.96 m <sup>2</sup> / 31.86 ft <sup>2</sup>   |
| TOTAL AREA   | 58.48 m² / 629.47