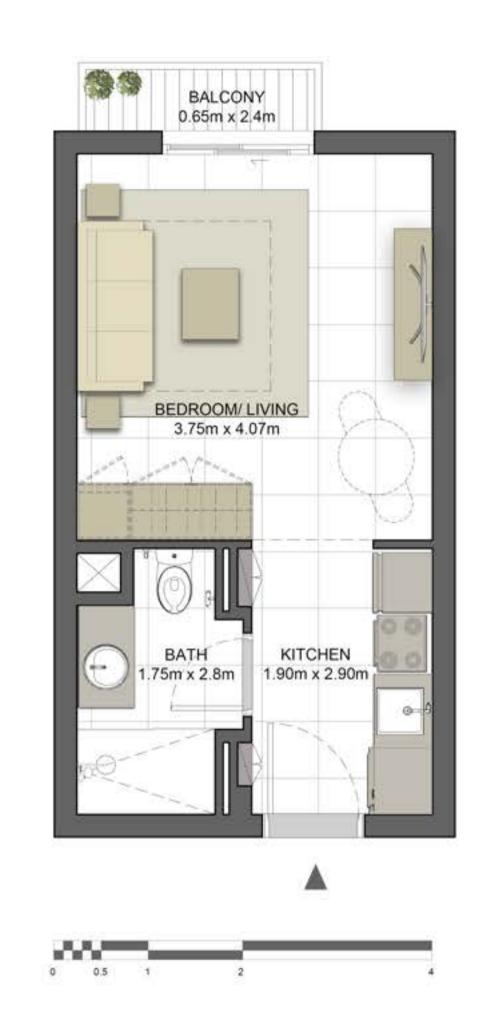

### Disclaimer:

| STUDIO       | TYPE ST-A1-B                                 |
|--------------|----------------------------------------------|
| UNIT NO.     | 117, 122, 215, 317, 322<br>415,517,522       |
| SUITE AREA   | 29.7 m <sup>2</sup> / 319.69 ft <sup>2</sup> |
| BALCONY AREA | 1.52 m²/ 16.36 ft²                           |
| TOTAL AREA   | 31.22 m² / 336.05 ft²                        |

### Disclaimer:

| STUDIO       | TYPE ST-A1-M                                   |
|--------------|------------------------------------------------|
| UNIT NO.     | 112, 125, 127, 312, 325,<br>327, 512, 525, 527 |
| SUITE AREA   | 29.7 m <sup>2</sup> / 319.69 ft <sup>2</sup>   |
| BALCONY AREA | 1.52 m²/ 16.36 ft²                             |
| TOTAL AREA   | 31.22 m <sup>2</sup> / 336.05 ft <sup>2</sup>  |

BALCONY 1.20m x 2.40m