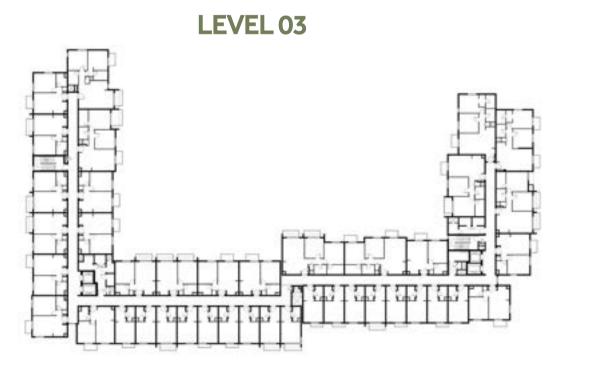

### Disclaimer:

| 1 BEDROOM    | TYPE 1A-1                                   |
|--------------|---------------------------------------------|
| UNIT NO.     | 109, 209, 309, 409, 509                     |
| SUITE AREA   | 54.80 m²/ 589.86 ft²                        |
| BALCONY AREA | 2.96 m <sup>2</sup> / 31.86 ft <sup>2</sup> |
| TOTAL AREA   | 57.76 m² / 621.72 ft²                       |

### Disclaimer:

| 1 BEDROOM    | TYPE 1A-2                                   |
|--------------|---------------------------------------------|
| UNIT NO.     | 108, 208, 308, 408, 508                     |
| SUITE AREA   | 54.80 m²/ 589.86 ft²                        |
| BALCONY AREA | 3.68 m <sup>2</sup> / 39.61 ft <sup>2</sup> |
| TOTAL AREA   | 58.48 m² / 629.47 ft²                       |

### Disclaimer:

| 1 BEDROOM    | TYPE 1A-3M                                  |
|--------------|---------------------------------------------|
| UNIT NO.     | 107, 207, 307, 407, 507                     |
| SUITE AREA   | 55.31 m²/ 595.35 ft²                        |
| BALCONY AREA | 3.68 m <sup>2</sup> / 39.61 ft <sup>2</sup> |
| TOTAL AREA   | 58.99 m² / 634.96 ft²                       |

### Disclaimer:

| 1 BEDROOM    | TYPE 1A-4                                   |
|--------------|---------------------------------------------|
| UNIT NO.     | 106, 206, 306, 406, 506                     |
| SUITE AREA   | 55.31 m²/ 595.35 ft²                        |
| BALCONY AREA | 3.87 m <sup>2</sup> / 41.66 ft <sup>2</sup> |
| TOTAL AREA   | 59.18 m² / 637.01 ft²                       |

### Disclaimer:

| 1 BEDROOM    | TYPE 1A-6                                     |
|--------------|-----------------------------------------------|
| UNIT NO.     | 202, 302, 402, 502                            |
| SUITE AREA   | 54.75m <sup>2</sup> / 589.32 ft <sup>2</sup>  |
| BALCONY AREA | 2.96 m <sup>2</sup> / 31.86 ft <sup>2</sup>   |
| TOTAL AREA   | 57.71 m <sup>2</sup> / 621.19 ft <sup>2</sup> |

### Disclaimer:

| 1 BEDROOM    | TYPE 1A-8M            |
|--------------|-----------------------|
| UNIT NO.     | 201, 301, 401, 501    |
| SUITE AREA   | 55.14 m²/ 593.52 ft²  |
| BALCONY AREA | 2.96 m²/ 31.86 ft²    |
| TOTAL AREA   | 58.10 m² / 625.38 ft² |

### Disclaimer:

| 1 BEDROOM    | TYPE 1A-10                                  |
|--------------|---------------------------------------------|
| UNIT NO.     | 239, 339, 439, 539                          |
| SUITE AREA   | 54.68 m²/ 588.57 ft²                        |
| BALCONY AREA | 2.96 m <sup>2</sup> / 31.86 ft <sup>2</sup> |
| TOTAL AREA   | 57.64 m² / 620.43 ft²                       |

### Disclaimer:

| 1 BEDROOM    | TYPE 1A-12M                                 |
|--------------|---------------------------------------------|
| UNIT NO.     | 238, 338, 438, 538                          |
| SUITE AREA   | 55.34 m² / 595.67 ft²                       |
| BALCONY AREA | 2.96 m <sup>2</sup> / 31.86 ft <sup>2</sup> |
| TOTAL AREA   | 58.30m² / 627.54 ft²                        |

#### Disclaimer:

| 1 BEDROOM    | TYPE 1A-14 M                                |
|--------------|---------------------------------------------|
| UNIT NO.     | 235, 335, 435, 535                          |
| SUITE AREA   | 55.19 m² / 594.06 ft²                       |
| BALCONY AREA | 2.96 m <sup>2</sup> / 31.86 ft <sup>2</sup> |
| TOTAL AREA   | 58.15 m² / 625.92 ft²                       |

### Disclaimer:

| 1 BEDROOM    | TYPE 1B-1                                   |
|--------------|---------------------------------------------|
| UNIT NO.     | 110, 210, 310, 410,510                      |
| SUITE AREA   | 57.32 m² / 616.99 ft²                       |
| BALCONY AREA | 2.96 m <sup>2</sup> / 31.86 ft <sup>2</sup> |
| TOTAL AREA   | 60.28 m² / 648.85 ft²                       |

### Disclaimer:

| 1 BEDROOM    | TYPE 1C-1                                   |
|--------------|---------------------------------------------|
| UNIT NO.     | 111, 311, 511                               |
| SUITE AREA   | 54.48 m² / 586.42 ft²                       |
| BALCONY AREA | 2.96 m <sup>2</sup> / 31.86 ft <sup>2</sup> |
| TOTAL AREA   | 57.44 m² / 618.28 ft²                       |

### Disclaimer:

| 1 BEDROOM    | TYPE 1C-2                                     |
|--------------|-----------------------------------------------|
| UNIT NO.     | 211, 411                                      |
| SUITE AREA   | 54.48 m <sup>2</sup> / 586.42 ft <sup>2</sup> |
| BALCONY AREA | 2.96 m <sup>2</sup> / 31.86 ft <sup>2</sup>   |
| TOTAL AREA   | 57.44 m² / 618.28 ft²                         |

### Disclaimer:

| 1 BEDROOM    | TYPE 1D-1                                   |
|--------------|---------------------------------------------|
| UNIT NO.     | 105, 205, 305, 405, 505                     |
| SUITE AREA   | 55.13 m² / 593.41 ft²                       |
| BALCONY AREA | 2.96 m <sup>2</sup> / 31.86 ft <sup>2</sup> |
| TOTAL AREA   | 58.09 m² / 625.28 ft²                       |

### Disclaimer:

| 1 BEDROOM    | TYPE 1E-1                                     |
|--------------|-----------------------------------------------|
| UNIT NO.     | 130, 230, 330, 430, 530                       |
| SUITE AREA   | 55.52 m <sup>2</sup> / 597.61 ft <sup>2</sup> |
| BALCONY AREA | 2.96 m <sup>2</sup> / 31.86 ft <sup>2</sup>   |
| TOTAL AREA   | 58.48 m² / 629.47 ft²                         |

### Disclaimer:

| 1 BEDROOM    | TYPE 1F-1                                   |
|--------------|---------------------------------------------|
| UNIT NO.     | 129, 229, 329, 429,529                      |
| SUITE AREA   | 55.79 m² / 600.52 ft²                       |
| BALCONY AREA | 2.96 m <sup>2</sup> / 31.86 ft <sup>2</sup> |
| TOTAL AREA   | 58.75 m² / 632.38 ft²                       |