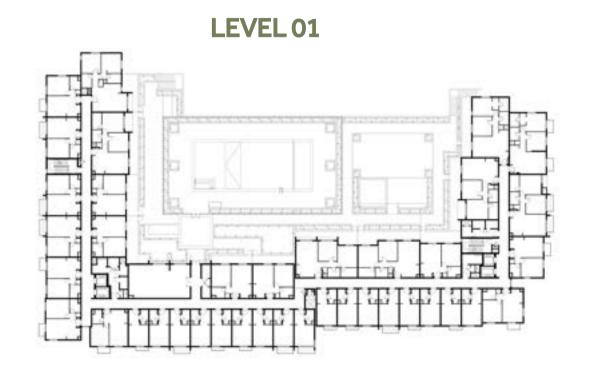

|
| TERRACE<br>AREA         | 14.99 m <sup>2</sup> / 161.35 ft <sup>2</sup> |

















### Disclaimer:



| 2 BEDROOM    | TYPE 2A-2               |
|--------------|-------------------------|
| UNIT NO.     | 237, 437                |
| SUITE AREA   | 86.56 m² / 931.72 ft²   |
| BALCONY AREA | 10.58 m²/ 113.88 ft²    |
| TOTAL AREA   | 97.14 m² / 1,045.61 ft² |

















### Disclaimer:



| 2 BEDROOM    | TYPE 2A-3                                  |
|--------------|--------------------------------------------|
| UNIT NO.     | 337, 537                                   |
| SUITE AREA   | 86.56 m² / 931.72 ft²                      |
| BALCONY AREA | 7.61 m <sup>2</sup> /81.91 ft <sup>2</sup> |
| TOTAL AREA   | 94.17 m² / 1,013.64 ft²                    |















### Disclaimer:



| 2 BEDROOM               | TYPE 2A-4M                                    |
|-------------------------|-----------------------------------------------|
| UNIT NO.                | 136                                           |
| SUITE AREA              | 85.22m <sup>2</sup> / 917.30 ft <sup>2</sup>  |
| COVERED<br>TERRACE AREA | 2.96 m <sup>2</sup> / 31.86 ft <sup>2</sup>   |
| TOTAL AREA              | 88.18 m² / 949.16 ft²                         |
| TERRACE<br>AREA         | 23.08 m <sup>2</sup> / 248.43 ft <sup>2</sup> |

















### Disclaimer:



| 2 BEDROOM    | TYPE 2A-5M                                   |
|--------------|----------------------------------------------|
| UNIT NO.     | 236, 436                                     |
| SUITE A