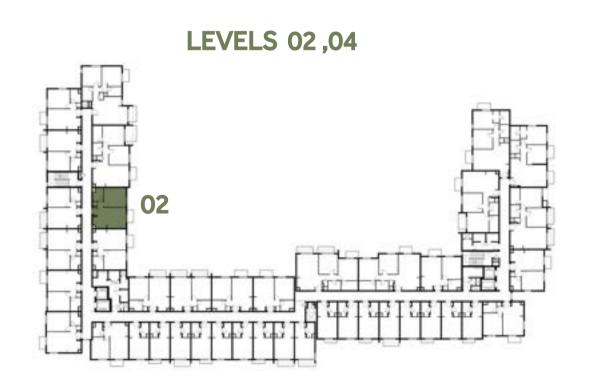

| 102                                           |
| SUITE AREA              | 54.75 m²/ 589.32 ft²                          |
| COVERED<br>TERRACE AREA | 2.96 m <sup>2</sup> / 31.86 ft <sup>2</sup>   |
| TOTAL AREA              | 57.71 m <sup>2</sup> / 621.19 ft <sup>2</sup> |
| TERRACE<br>AREA         | 24.82 m <sup>2</sup> / 267.16 ft <sup>2</sup> |

















### Disclaimer:



| 1 BEDROOM    | TYPE 1A-6                                     |
|--------------|-----------------------------------------------|
| UNIT NO.     | 202, 302, 402, 502                            |
| SUITE AREA   | 54.75m <sup>2</sup> / 589.32 ft <sup>2</sup>  |
| BALCONY AREA | 2.96 m <sup>2</sup> / 31.86 ft <sup>2</sup>   |
| TOTAL AREA   | 57.71 m <sup>2</sup> / 621.19 ft <sup>2</sup> |

















### Disclaimer:



| 1 BEDROOM               | TYPE 1A-7M                                    |
|-------------------------|-----------------------------------------------|
| UNIT NO.                | 101                                           |
| SUITE AREA              | 55.14 m²/ 593.52 ft²                          |
| COVERED<br>TERRACE AREA | 2.96 m <sup>2</sup> / 31.86 ft <sup>2</sup>   |
| TOTAL AREA              | 58.10 m² / 625.38 ft²                         |
| TERRACE<br>AREA         | 29.33 m <sup>2</sup> / 315.71 ft <sup>2</sup> |

















### Disclaimer:



| 1 BEDROOM    | TYPE 1A-8M            |
|--------------|-----------------------|
| UNIT NO.     | 201, 301, 401, 501    |
| SUITE AREA   | 55.14 m²/ 593.52 ft²  |
| BALCONY AREA | 2.96 m²/ 31.86 ft²