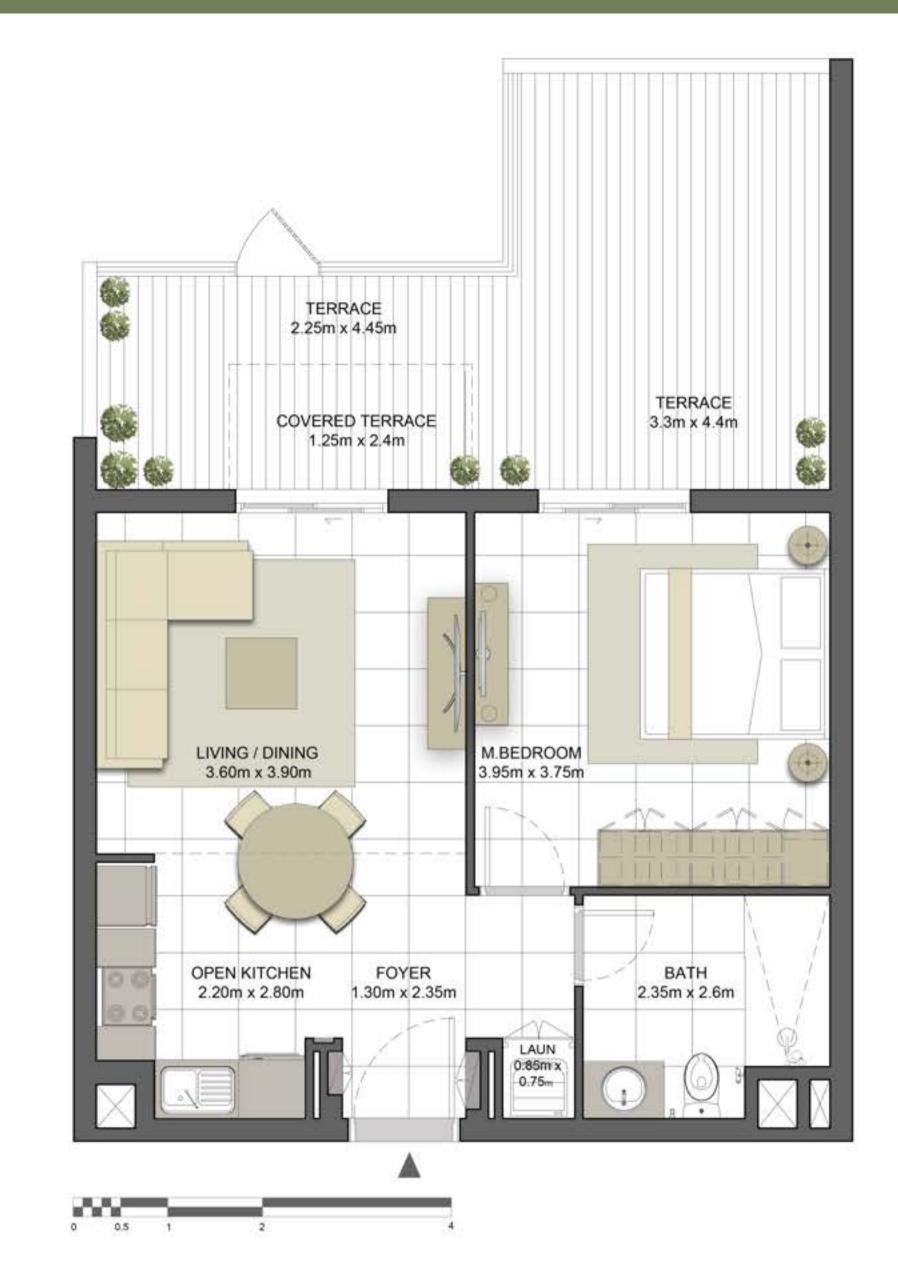

### Disclaimer:

| 1 BEDROOM    | TYPE 1F-1                                   |
|--------------|---------------------------------------------|
| UNIT NO.     | 129, 229, 329, 429,529                      |
| SUITE AREA   | 55.79 m² / 600.52 ft²                       |
| BALCONY AREA | 2.96 m <sup>2</sup> / 31.86 ft <sup>2</sup> |
| TOTAL AREA   | 58.75 m² / 632.38 ft²                       |