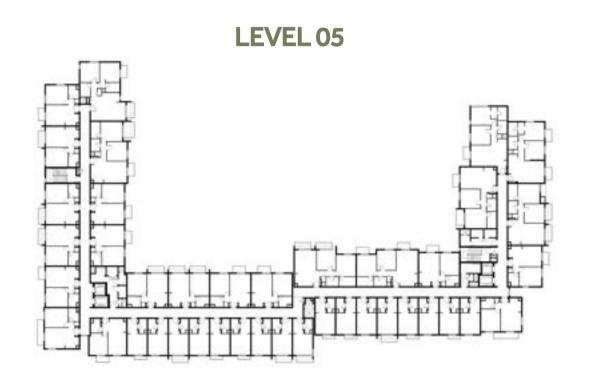

9, 539                          |
| SUITE AREA   | 54.68 m²/ 588.57 ft²                        |
| BALCONY AREA | 2.96 m <sup>2</sup> / 31.86 ft <sup>2</sup> |
| TOTAL AREA   | 57.64 m² / 620.43 ft²                       |

















### Disclaimer:



| 1 BEDROOM               | TYPE 1A-11M                                   |
|-------------------------|-----------------------------------------------|
| UNIT NO.                | 138                                           |
| SUITE AREA              | 55.34 m²/ 595.67 ft²                          |
| COVERED<br>TERRACE AREA | 2.96 m²/ 31.86 ft²                            |
| TOTAL AREA              | 58.30 m² / 627.54 ft²                         |
| TERRACE                 | 18.57 m <sup>2</sup> / 199.89 ft <sup>2</sup> |















**AREA** 



### Disclaimer:



| 1 BEDROOM    | TYPE 1A-12M                                 |
|--------------|---------------------------------------------|
| UNIT NO.     | 238, 338, 438, 538                          |
| SUITE AREA   | 55.34 m² / 595.67 ft²                       |
| BALCONY AREA | 2.96 m <sup>2</sup> / 31.86 ft <sup>2</sup> |
| TOTAL AREA   | 58.30m² / 627.54 ft²                        |

















### Disclaimer:



1 BEDROOM

TYPE 1A-13 M

UNIT NO.

135

SUITE AREA

55.19 m² / 594.06 ft²

COVERED TERRACE AREA

TOTAL AREA

58.15 m² / 625.92 ft²





22.94 m<sup>2</sup>/ 246.92 ft<sup>2</sup>











**TERRACE** 

**AREA** 



#### Disclaimer:



| 1 BEDROOM    | TYPE 1A-14 M                                |
|--------------|--------------------------------