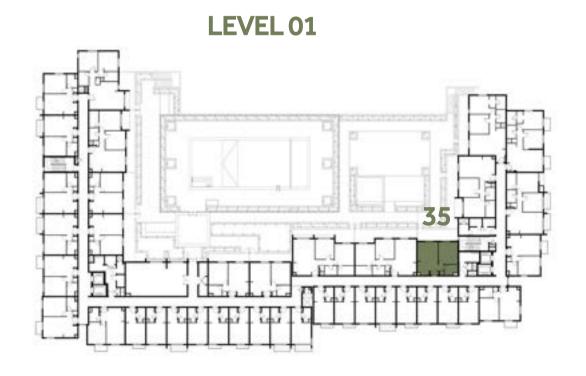

### Disclaimer:

| 1 BEDROOM    | TYPE 1E-1                                     |
|--------------|-----------------------------------------------|
| UNIT NO.     | 130, 230, 330, 430, 530                       |
| SUITE AREA   | 55.52 m <sup>2</sup> / 597.61 ft <sup>2</sup> |
| BALCONY AREA | 2.96 m <sup>2</sup> / 31.86 ft <sup>2</sup>   |
| TOTAL AREA   | 58.48 m² / 629.47 ft²                         |