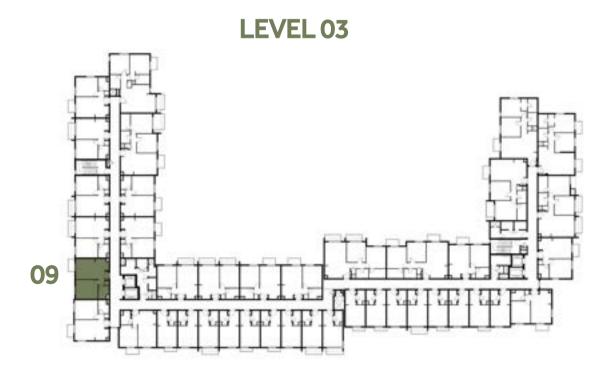

#### Disclaimer:

| STUDIO     | TYPE ST-B1-M                                                        |
|------------|---------------------------------------------------------------------|
| UNIT NO.   | 113, 115, 126, 217, 222<br>313, 315, 326, 417, 422<br>513, 515, 526 |
| SUITE AREA | 29.7 m <sup>2</sup> / 319.69 ft <sup>2</sup>                        |
| TOTAL AREA | 29.7 m² / 319.69 ft²                                                |