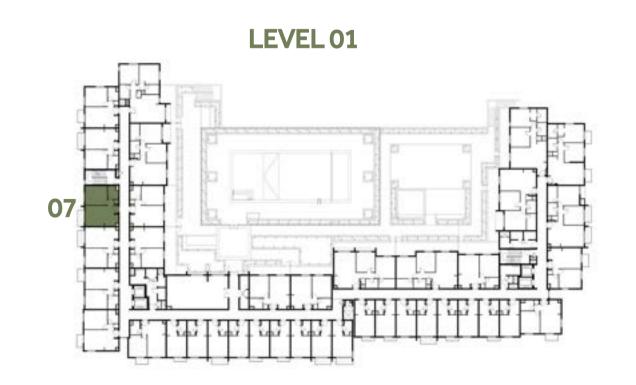

:



| 1 BEDROOM    | TYPE 1A-2                                   |
|--------------|---------------------------------------------|
| UNIT NO.     | 108, 208, 308, 408, 508                     |
| SUITE AREA   | 54.80 m²/ 589.86 ft²                        |
| BALCONY AREA | 3.68 m <sup>2</sup> / 39.61 ft <sup>2</sup> |
| TOTAL AREA   | 58.48 m² / 629.47 ft²                       |

















### Disclaimer:



| 1 BEDROOM    | TYPE 1A-3M                                  |
|--------------|---------------------------------------------|
| UNIT NO.     | 107, 207, 307, 407, 507                     |
| SUITE AREA   | 55.31 m²/ 595.35 ft²                        |
| BALCONY AREA | 3.68 m <sup>2</sup> / 39.61 ft <sup>2</sup> |
| TOTAL AREA   | 58.99 m² / 634.96 ft²                       |

















### Disclaimer:



| 1 BEDROOM    | TYPE 1A-4                                   |
|--------------|---------------------------------------------|
| UNIT NO.     | 106, 206, 306, 406, 506                     |
| SUITE AREA   | 55.31 m²/ 595.35 ft²                        |
| BALCONY AREA | 3.87 m <sup>2</sup> / 41.66 ft <sup>2</sup> |
| TOTAL AREA   | 59.18 m² / 637.01 ft²                       |

















### Disclaimer:



| 1 BEDROOM               | TYPE 1A-5                                     |
|-------------------------|-----------------------------------------------|
| UNIT NO.                | 102                                           |
| SUITE AREA              | 54.75 m²/ 589.32 ft²                          |
| COVERED<br>TERRACE AREA | 2.96 m <sup>2</sup> /