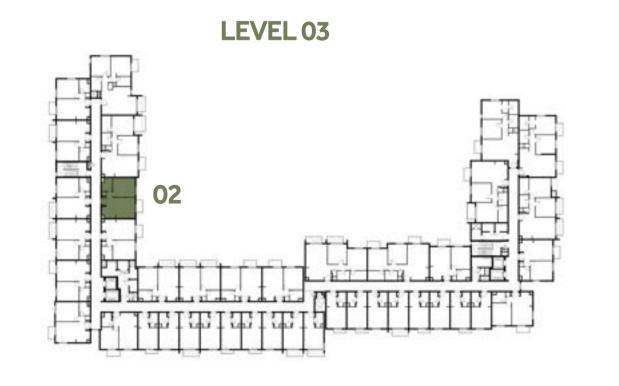

| 102                                           |
| SUITE AREA              | 54.75 m²/ 589.32 ft²                          |
| COVERED<br>TERRACE AREA | 2.96 m <sup>2</sup> / 31.86 ft <sup>2</sup>   |
| TOTAL AREA              | 57.71 m <sup>2</sup> / 621.19 ft <sup>2</sup> |
| TERRACE<br>AREA         | 24.82 m <sup>2</sup> / 267.16 ft <sup>2</sup> |

















### Disclaimer:



| 1 BEDROOM    | TYPE 1A-6                                     |
|--------------|-----------------------------------------------|
| UNIT NO.     | 202, 302, 402, 502                            |
| SUITE AREA   | 54.75m <sup>2</sup> / 589.32 ft <sup>2</sup>  |
| BALCONY AREA | 2.96 m <sup>2</sup> / 31.86 ft <sup>2</sup>   |
| TOTAL AREA   | 57.71 m <sup>2</sup> / 621.19 ft <sup>2</sup> |

















### Disclaimer:



| 1 BEDROOM               | TYPE 1A-7M                                    |
|-------------------------|-----------------------------------------------|
| UNIT NO.                | 101                                           |
| SUITE AREA              | 55.14 m²/ 593.52 ft²                          |
| COVERED<br>TERRACE AREA | 2.96 m <sup>2</sup> / 31.86 ft <sup>2</sup>   |
| TOTAL AREA              | 58.10 m² / 625.38 ft²                         |
| TERRACE<br>AREA         | 29.33 m <sup>2</sup> / 315.71 ft <sup>2</sup> |

















### Disclaimer:



| 1 BEDROOM    | TYPE 1A-8M            |
|--------------|-----------------------|
| UNIT NO.     | 201, 301, 401, 501    |
| SUITE AREA   | 55.14 m²/ 593.52 ft²  |
| BALCONY AREA | 2.96 m²/ 31.86 ft²