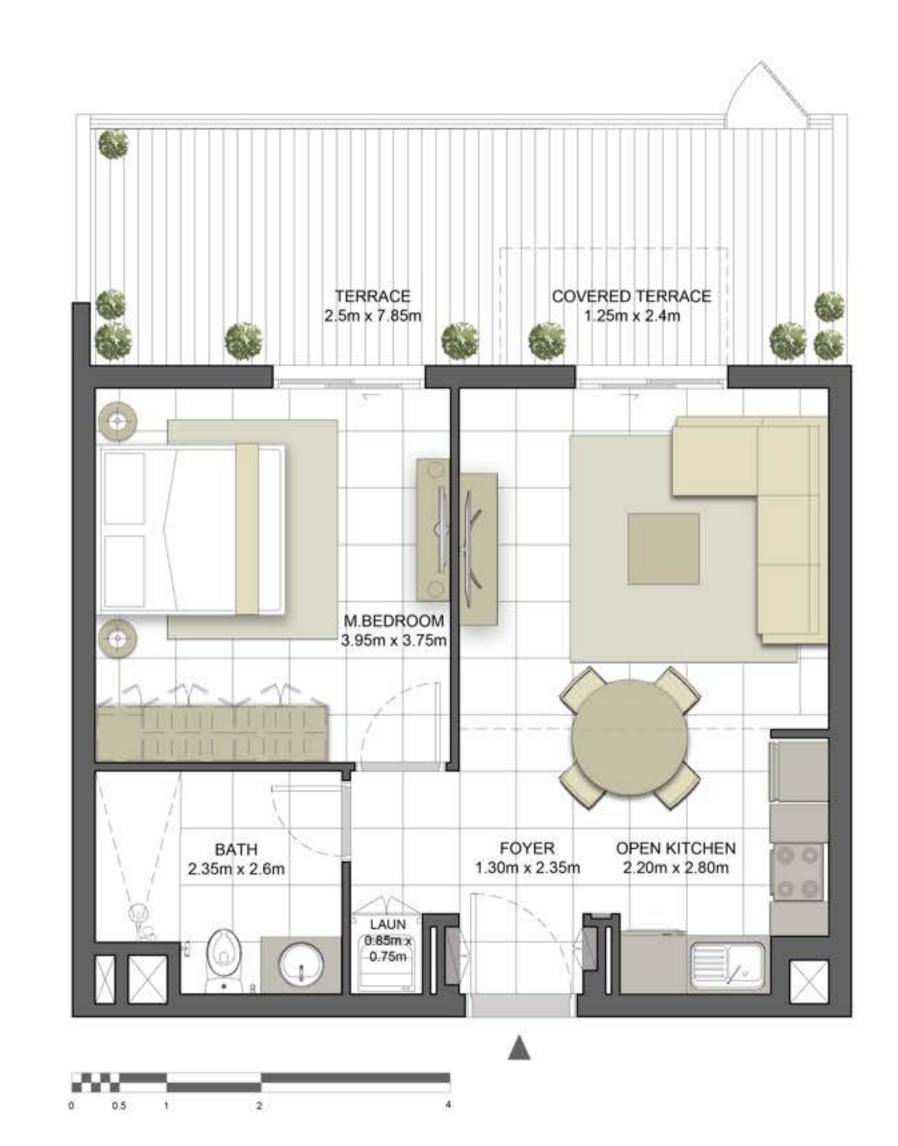

### Disclaimer:

| 1 BEDROOM    | TYPE 1A-16 M          |
|--------------|-----------------------|
| UNIT NO.     | 240, 340, 440, 540    |
| SUITE AREA   | 54.80 m² / 589.86 ft² |
| BALCONY AREA | 7.49 m²/80.62 ft²     |
| TOTAL AREA   | 62.29 m² / 670.48 ft² |