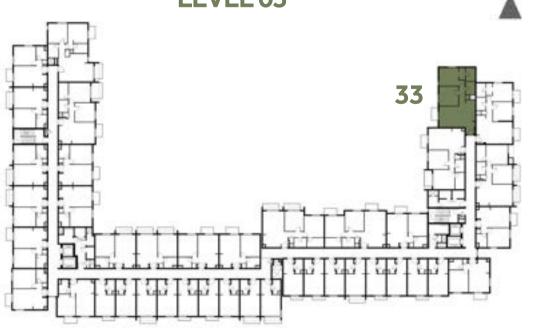

### Disclaimer:

| 1 BEDROOM    | TYPE 1A-10                                  |
|--------------|---------------------------------------------|
| UNIT NO.     | 239, 339, 439, 539                          |
| SUITE AREA   | 54.68 m²/ 588.57 ft²                        |
| BALCONY AREA | 2.96 m <sup>2</sup> / 31.86 ft <sup>2</sup> |
| TOTAL AREA   | 57.64 m² / 620.43 ft²                       |

#### Disclaimer:

| 1 BEDROOM    | TYPE 1A-14 M                                |
|--------------|---------------------------------------------|
| UNIT NO.     | 235, 335, 435, 535                          |
| SUITE AREA   | 55.19 m² / 594.06 ft²                       |
| BALCONY AREA | 2.96 m <sup>2</sup> / 31.86 ft <sup>2</sup> |
| TOTAL AREA   | 58.15 m² / 625.92 ft²                       |