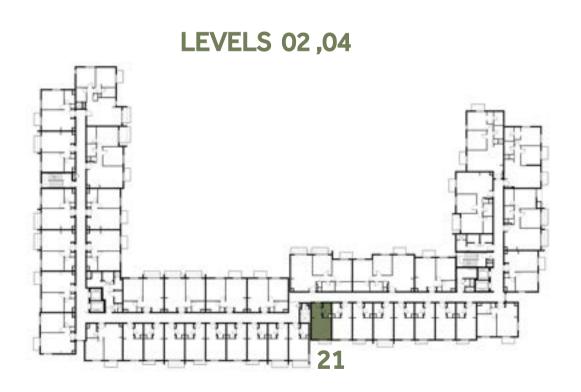

ST-A1-M-B                                |
|--------------|-----------------------------------------------|
| UNIT NO.     | 116, 218, 223, 316, 418<br>423, 516           |
| SUITE AREA   | 29.70 m <sup>2</sup> / 319.69 ft <sup>2</sup> |
| BALCONY AREA | 1.52 m <sup>2</sup> / 16.36 ft <sup>2</sup>   |
| TOTAL AREA   | 31.22 m² / 336.05 ft²                         |

















### Disclaimer:



| STUDIO       | TYPE ST-A2                                    |
|--------------|-----------------------------------------------|
| UNIT NO.     | 121, 221, 321, 421, 521                       |
| SUITE AREA   | 30.63 m <sup>2</sup> / 329.70 ft <sup>2</sup> |
| BALCONY AREA | 1.52 m²/ 16.36 ft²                            |
| TOTAL AREA   | 32.15 m² / 346.06 ft²                         |

















### Disclaimer:



| STUDIO       | TYPE ST-A3                                    |
|--------------|-----------------------------------------------|
| UNIT NO.     | 228, 428                                      |
| SUITE AREA   | 29.77 m <sup>2</sup> / 320.44 ft <sup>2</sup> |
| BALCONY AREA | 1.52 m <sup>2</sup> / 16.36 ft <sup>2</sup>   |
| TOTAL AREA   | 31.29 m² / 336.80 ft²                         |

















### Disclaimer:



 STUDIO
 TYPE ST-B1

 118, 123, 212, 216, 225, 227, 318, 323, 412, 416, 425, 427, 518, 523

 SUITE AREA
 29.7 m² / 319.69 ft²

 TOTAL AREA
 29.7 m² / 319.69 ft²

















#### Disclaimer:



| STUDIO     | TYPE ST-B1-M                                                        |
|------------|----------------------------------------------