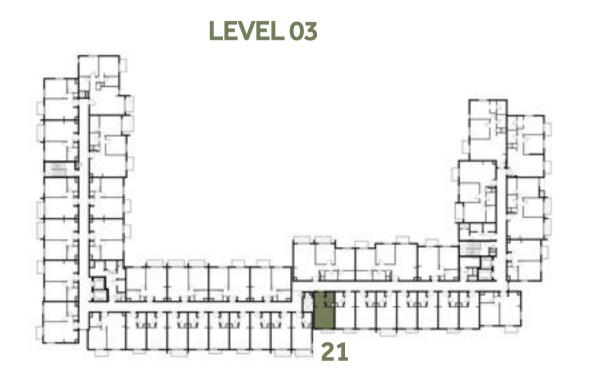

### Disclaimer:

 STUDIO
 TYPE ST-B1

 118, 123, 212, 216, 225, 227, 318, 323, 412, 416, 425, 427, 518, 523

 SUITE AREA
 29.7 m² / 319.69 ft²

 TOTAL AREA
 29.7 m² / 319.69 ft²