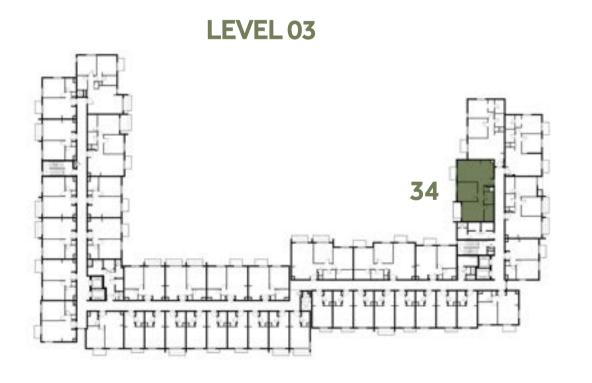

### Disclaimer:

| 1 BEDROOM    | TYPE 1A-10                                  |
|--------------|---------------------------------------------|
| UNIT NO.     | 239, 339, 439, 539                          |
| SUITE AREA   | 54.68 m²/ 588.57 ft²                        |
| BALCONY AREA | 2.96 m <sup>2</sup> / 31.86 ft <sup>2</sup> |
| TOTAL AREA   | 57.64 m² / 620.43 ft²                       |