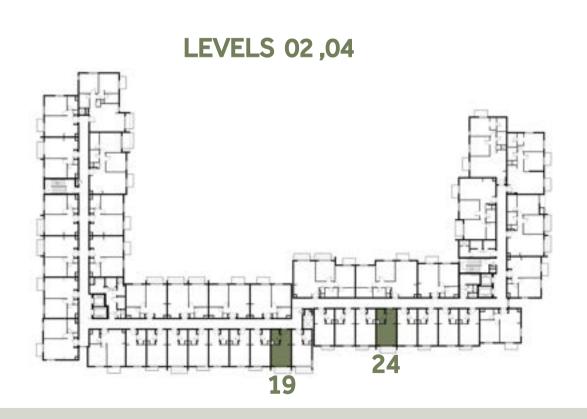

## Disclaimer:



| TOTAL AREA | 29.77 m² / 320.44 ft²                         |
|------------|-----------------------------------------------|
| SUITE AREA | 29.77 m <sup>2</sup> / 320.44 ft <sup>2</sup> |
| UNIT NO.   | 128, 328, 528                                 |
| STUDIO     | TYPE ST-B2                                    |

















### Disclaimer:



| STUDIO       | TYPE ST-C1                                          |
|--------------|-----------------------------------------------------|
| UNIT NO.     | 119, 124, 219, 224, 319,<br>324, 419, 424, 519, 524 |
| SUITE AREA   | 29.70 m² / 319.69 ft²                               |
| BALCONY AREA | 3.71 m²/ 39.93 ft²                                  |
| TOTAL AREA   | 33.41 m² / 359.62 ft²                               |

















### Disclaimer:



| STUDIO       | TYPE ST-C1 M                                  |
|--------------|-----------------------------------------------|
| UNIT NO.     | 114, 214, 314, 414, 514                       |
| SUITE AREA   | 29.70 m <sup>2</sup> / 319.69 ft <sup>2</sup> |
| BALCONY AREA | 3.71 m²/ 39.93 ft²                            |
| TOTAL AREA   | 33.41 m² / 359.62 ft²                         |

















### Disclaimer:



| STUDIO       | TYPE ST-D1                                    |
|--------------|-----------------------------------------------|
| UNIT NO.     | 120, 220, 320, 420, 520                       |
| SUITE AREA   | 30.73 m <sup>2</sup> / 330.77 ft <sup>2</sup> |
| BALCONY AREA | 4.00 m <sup>2</sup> / 43.06 ft <sup>2</sup>   |
| TOTAL AREA   | 3