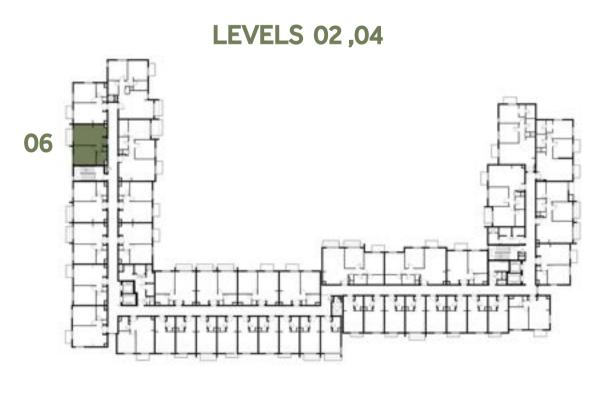

### Disclaimer:

 STUDIO
 TYPE ST-B1

 118, 123, 212, 216, 225, 227, 318, 323, 412, 416, 425, 427, 518, 523

 SUITE AREA
 29.7 m² / 319.69 ft²

 TOTAL AREA
 29.7 m² / 319.69 ft²