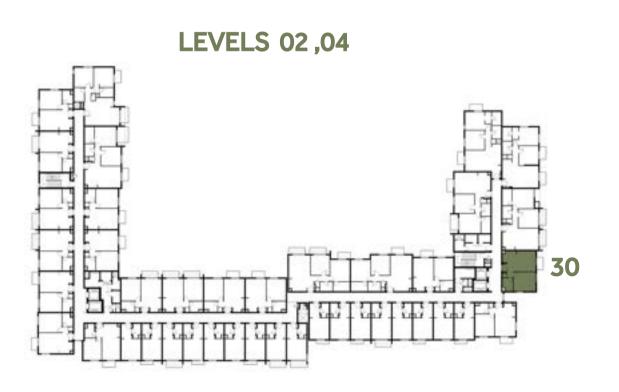

OM    | TYPE 1D-1                                   |
|--------------|---------------------------------------------|
| UNIT NO.     | 105, 205, 305, 405, 505                     |
| SUITE AREA   | 55.13 m² / 593.41 ft²                       |
| BALCONY AREA | 2.96 m <sup>2</sup> / 31.86 ft <sup>2</sup> |
| TOTAL AREA   | 58.09 m² / 625.28 ft²                       |

















### Disclaimer:



| 1 BEDROOM    | TYPE 1E-1                                     |
|--------------|-----------------------------------------------|
| UNIT NO.     | 130, 230, 330, 430, 530                       |
| SUITE AREA   | 55.52 m <sup>2</sup> / 597.61 ft <sup>2</sup> |
| BALCONY AREA | 2.96 m <sup>2</sup> / 31.86 ft <sup>2</sup>   |
| TOTAL AREA   | 58.48 m² / 629.47 ft²                         |















### Disclaimer:



| 1 BEDROOM    | TYPE 1F-1                                   |
|--------------|---------------------------------------------|
| UNIT NO.     | 129, 229, 329, 429,529                      |
| SUITE AREA   | 55.79 m² / 600.52 ft²                       |
| BALCONY AREA | 2.96 m <sup>2</sup> / 31.86 ft <sup>2</sup> |
| TOTAL AREA   | 58.75 m² / 632.38 ft²                       |

















### Disclaimer:



| 2 BEDROOM               | TYPE 2A-1                                     |
|-------------------------|-----------------------------------------------|
| UNIT NO.                | 137                                           |
| SUITE AREA              | 86.56 m² / 931.72 ft²                         |
| COVERED<br>TERRACE AREA | 10.44 m <sup>2</sup> / 11