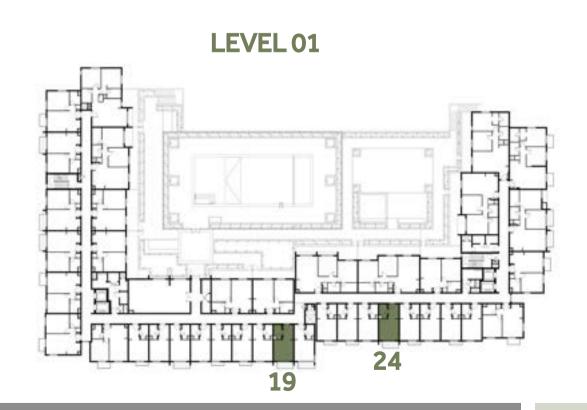

### Disclaimer:



| TOTAL AREA | 29.77 m² / 320.44 ft²                         |
|------------|-----------------------------------------------|
| SUITE AREA | 29.77 m <sup>2</sup> / 320.44 ft <sup>2</sup> |
| UNIT NO.   | 128, 328, 528                                 |
| STUDIO     | TYPE ST-B2                                    |

















### Disclaimer:



| STUDIO       | TYPE ST-C1                                          |
|--------------|-----------------------------------------------------|
| UNIT NO.     | 119, 124, 219, 224, 319,<br>324, 419, 424, 519, 524 |
| SUITE AREA   | 29.70 m² / 319.69 ft²                               |
| BALCONY AREA | 3.71 m²/ 39.93 ft²                                  |
| TOTAL AREA   | 33.41 m² / 359.62 ft²                               |

















### Disclaimer:



| STUDIO       | TYPE ST-C1 M                                  |
|--------------|-----------------------------------------------|
| UNIT NO.     | 114, 214, 314, 414, 514                       |
| SUITE AREA   | 29.70 m <sup>2</sup> / 319.69 ft <sup>2</sup> |
| BALCONY AREA | 3.71 m²/ 39.93 ft²                            |
| TOTAL AREA   | 33.41 m² / 359.62 ft²                         |

















### Disclaimer:



| STUDIO       | TYPE ST-D1                                    |
|--------------|-----------------------------------------------|
| UNIT NO.     | 120, 220, 320, 420, 520                       |
| SUITE AREA   | 30.73 m <sup>2</sup> / 330.77 ft <sup>2</sup> |
| BALCONY AREA | 4.00 m <sup>2</sup> / 43.06 ft <sup>2</sup>   |
| TOTAL AREA   |