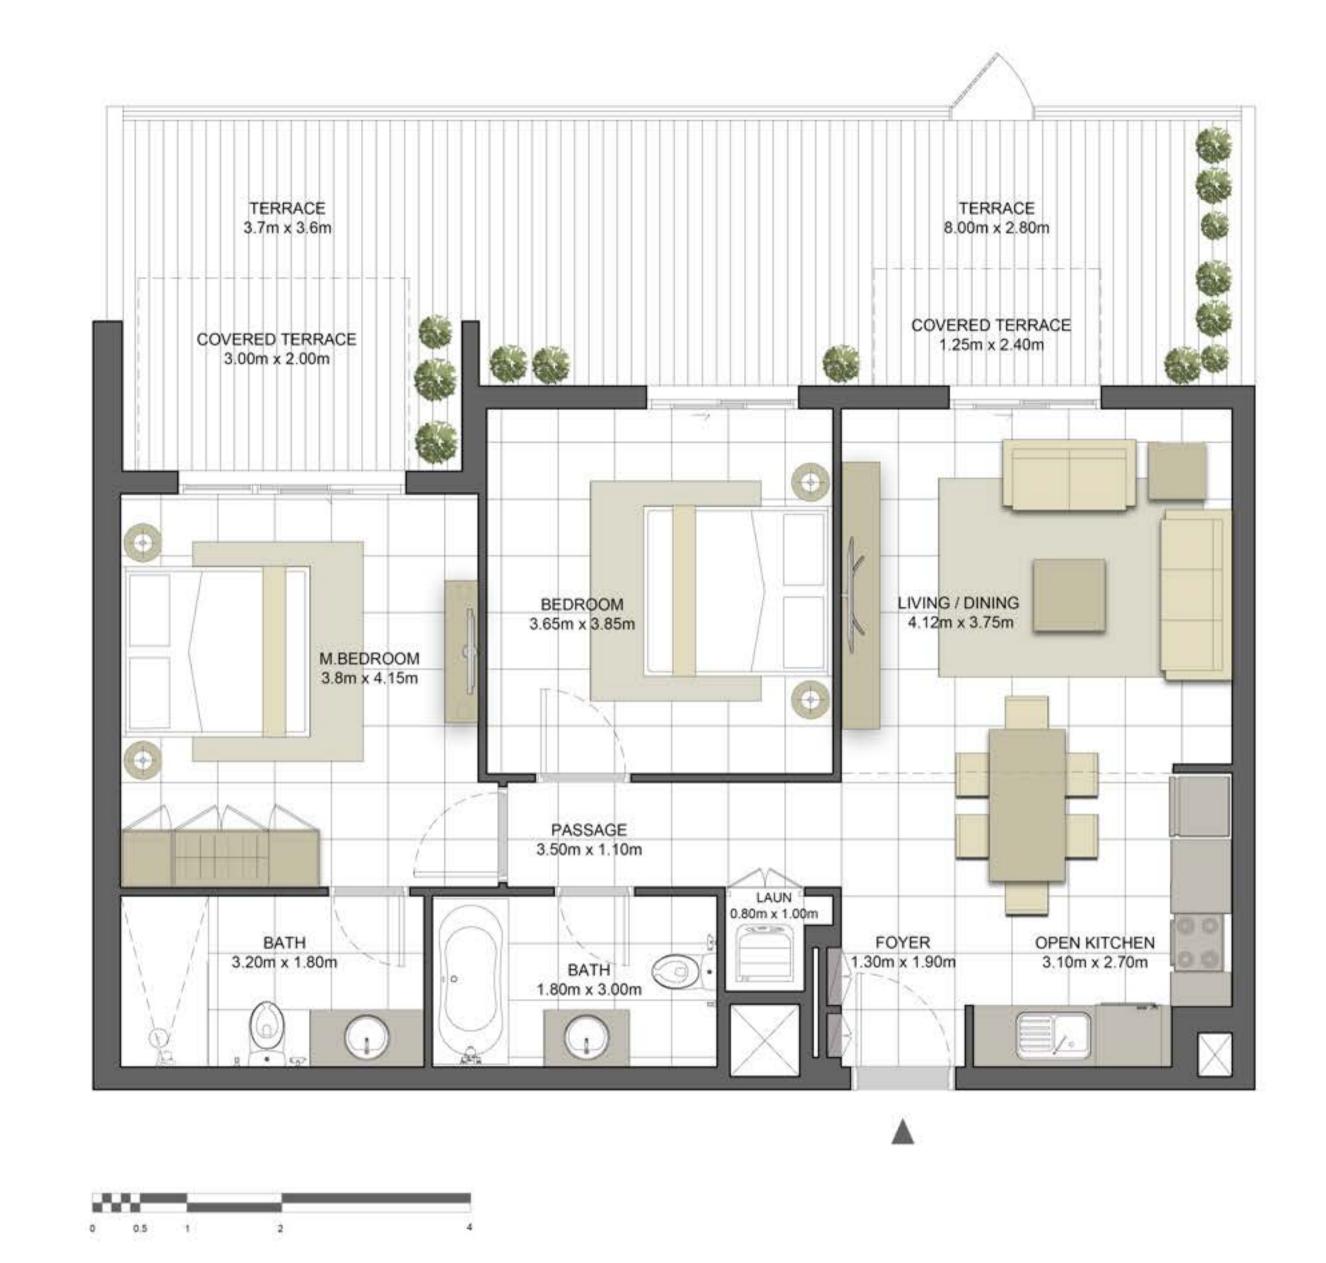

### Disclaimer:

| 2 BEDROOM               | TYPE 2A-1                                     |
|-------------------------|-----------------------------------------------|
| UNIT NO.                | 137                                           |
| SUITE AREA              | 86.56 m² / 931.72 ft²                         |
| COVERED<br>TERRACE AREA | 10.44 m <sup>2</sup> / 112.38 ft <sup>2</sup> |
| TOTAL AREA              | 97.00 m² / 1,044.10 ft²                       |
| TERRACE<br>AREA         | 14.99 m <sup>2</sup> / 161.35 ft <sup>2</sup> |