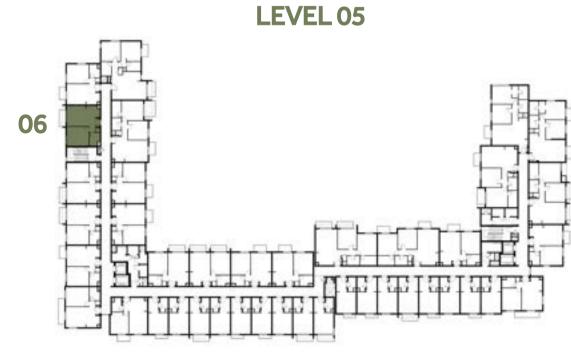

### Disclaimer:

 STUDIO
 TYPE ST-B1

 118, 123, 212, 216, 225, 227, 318, 323, 412, 416, 425, 427, 518, 523

 SUITE AREA
 29.7 m² / 319.69 ft²

 TOTAL AREA
 29.7 m² / 319.69 ft²