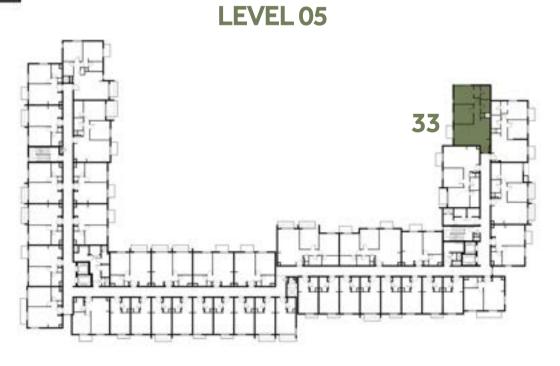

### Disclaimer:

| 1 BEDROOM    | TYPE 1A-10                                  |
|--------------|---------------------------------------------|
| UNIT NO.     | 239, 339, 439, 539                          |
| SUITE AREA   | 54.68 m²/ 588.57 ft²                        |
| BALCONY AREA | 2.96 m <sup>2</sup> / 31.86 ft <sup>2</sup> |
| TOTAL AREA   | 57.64 m² / 620.43 ft²                       |

#### Disclaimer:

| 1 BEDROOM    | TYPE 1A-14 M                                |
|--------------|---------------------------------------------|
| UNIT NO.     | 235, 335, 435, 535                          |
| SUITE AREA   | 55.19 m² / 594.06 ft²                       |
| BALCONY AREA | 2.96 m <sup>2</sup> / 31.86 ft <sup>2</sup> |
| TOTAL AREA   | 58.15 m² / 625.92 ft²                       |