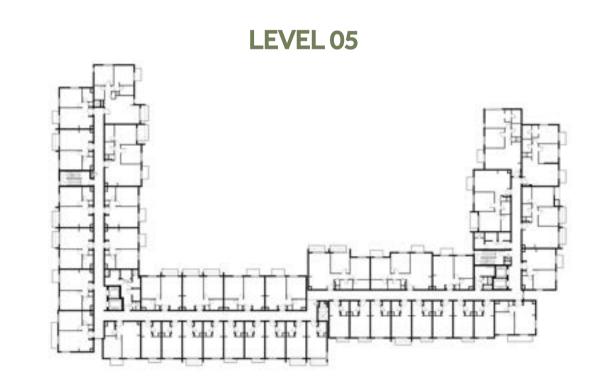

### Disclaimer:

| 1 BEDROOM    | TYPE 1A-1                                   |
|--------------|---------------------------------------------|
| UNIT NO.     | 109, 209, 309, 409, 509                     |
| SUITE AREA   | 54.80 m²/ 589.86 ft²                        |
| BALCONY AREA | 2.96 m <sup>2</sup> / 31.86 ft <sup>2</sup> |
| TOTAL AREA   | 57.76 m² / 621.72 ft²                       |

### Disclaimer:

| 1 BEDROOM    | TYPE 1A-2                                   |
|--------------|---------------------------------------------|
| UNIT NO.     | 108, 208, 308, 408, 508                     |
| SUITE AREA   | 54.80 m²/ 589.86 ft²                        |
| BALCONY AREA | 3.68 m <sup>2</sup> / 39.61 ft <sup>2</sup> |
| TOTAL AREA   | 58.48 m² / 629.47 ft²                       |

### Disclaimer:

| 1 BEDROOM    | TYPE 1A-3M                                  |
|--------------|---------------------------------------------|
| UNIT NO.     | 107, 207, 307, 407, 507                     |
| SUITE AREA   | 55.31 m²/ 595.35 ft²                        |
| BALCONY AREA | 3.68 m <sup>2</sup> / 39.61 ft <sup>2</sup> |
| TOTAL AREA   | 58.99 m² / 634.96 ft²                       |

### Disclaimer:

| 1 BEDROOM    | TYPE 1A-4                                   |
|--------------|---------------------------------------------|
| UNIT NO.     | 106, 206, 306, 406, 506                     |
| SUITE AREA   | 55.31 m²/ 595.35 ft²                        |
| BALCONY AREA | 3.87 m <sup>2</sup> / 41.66 ft <sup>2</sup> |
| TOTAL AREA   | 59.18 m² / 637.01 ft²                       |

### Disclaimer:

| 1 BEDROOM    | TYPE 1A-6                                     |
|--------------|-----------------------------------------------|
| UNIT NO.     | 202, 302, 402, 502                            |
| SUITE AREA   | 54.75m <sup>2</sup> / 589.32 ft <sup>2</sup>  |
| BALCONY AREA | 2.96 m <sup>2</sup> / 31.86 ft <sup>2</sup>   |
| TOTAL AREA   | 57.71 m <sup>2</sup> / 621.19 ft <sup>2</sup> |

### Disclaimer:

| 1 BEDROOM    | TYPE 1A-8M            |
|--------------|-----------------------|
| UNIT NO.     | 201, 301, 401, 501    |
| SUITE AREA   | 55.14 m²/ 593.52 ft²  |
| BALCONY AREA | 2.96 m²/ 31.86 ft²    |
| TOTAL AREA   | 58.10 m² / 625.38 ft² |

### Disclaimer:

| 1 BEDROOM    | TYPE 1A-10                                  |
|--------------|---------------------------------------------|
| UNIT NO.     | 239, 339, 439, 539                          |
| SUITE AREA   | 54.68 m²/ 588.57 ft²                        |
| BALCONY AREA | 2.96 m <sup>2</sup> / 31.86 ft <sup>2</sup> |
| TOTAL AREA   | 57.64 m² / 620.43 ft²                       |

### Disclaimer:

| 1 BEDROOM    | TYPE 1A-12M                                 |
|--------------|---------------------------------------------|
| UNIT NO.     | 238, 338, 438, 538                          |
| SUITE AREA   | 55.34 m² / 595.67 ft²                       |
| BALCONY AREA | 2.96 m <sup>2</sup> / 31.86 ft <sup>2</sup> |
| TOTAL AREA   | 58.30m² / 627.54 ft²                        |

#### Disclaimer:

| 1 BEDROOM    | TYPE 1A-14 M                                |
|--------------|---------------------------------------------|
| UNIT NO.     | 235, 335, 435, 535                          |
| SUITE AREA   | 55.19 m² / 594.06 ft²                       |
| BALCONY AREA | 2.96 m <sup>2</sup> / 31.86 ft <sup>2</sup> |
| TOTAL AREA   | 58.15 m² / 625.92 ft²                       |

### Disclaimer:

| 1 BEDROOM    | TYPE 1B-1                                   |
|--------------|---------------------------------------------|
| UNIT NO.     | 110, 210, 310, 410,510                      |
| SUITE AREA   | 57.32 m² / 616.99 ft²                       |
| BALCONY AREA | 2.96 m <sup>2</sup> / 31.86 ft <sup>2</sup> |
| TOTAL AREA   | 60.28 m² / 648.85 ft²                       |

### Disclaimer:

| 1 BEDROOM    | TYPE 1C-1                                   |
|--------------|---------------------------------------------|
| UNIT NO.     | 111, 311, 511                               |
| SUITE AREA   | 54.48 m² / 586.42 ft²                       |
| BALCONY AREA | 2.96 m <sup>2</sup> / 31.86 ft <sup>2</sup> |
| TOTAL AREA   | 57.44 m² / 618.28 ft²                       |

### Disclaimer:

| 1 BEDROOM    | TYPE 1C-2                                     |
|--------------|-----------------------------------------------|
| UNIT NO.     | 211, 411                                      |
| SUITE AREA   | 54.48 m <sup>2</sup> / 586.42 ft <sup>2</sup> |
| BALCONY AREA | 2.96 m <sup>2</sup> / 31.86 ft <sup>2</sup>   |
| TOTAL AREA   | 57.44 m² / 618.28 ft²                         |

### Disclaimer:

| 1 BEDROOM    | TYPE 1D-1                                   |
|--------------|---------------------------------------------|
| UNIT NO.     | 105, 205, 305, 405, 505                     |
| SUITE AREA   | 55.13 m² / 593.41 ft²                       |
| BALCONY AREA | 2.96 m <sup>2</sup> / 31.86 ft <sup>2</sup> |
| TOTAL AREA   | 58.09 m² / 625.28 ft²                       |

### Disclaimer:

| 1 BEDROOM    | TYPE 1E-1                                     |
|--------------|-----------------------------------------------|
| UNIT NO.     | 130, 230, 330, 430, 530                       |
| SUITE AREA   | 55.52 m <sup>2</sup> / 597.61 ft <sup>2</sup> |
| BALCONY AREA | 2.96 m <sup>2</sup> / 31.86 ft <sup>2</sup>   |
| TOTAL AREA   | 58.48 m² / 629.47 ft²                         |

### Disclaimer:

| 1 BEDROOM    | TYPE 1F-1                                   |
|--------------|---------------------------------------------|
| UNIT NO.     | 129, 229, 329, 429,529                      |
| SUITE AREA   | 55.79 m² / 600.52 ft²                       |
| BALCONY AREA | 2.96 m <sup>2</sup> / 31.86 ft <sup>2</sup> |
| TOTAL AREA   | 58.75 m² / 632.38 ft²                       |