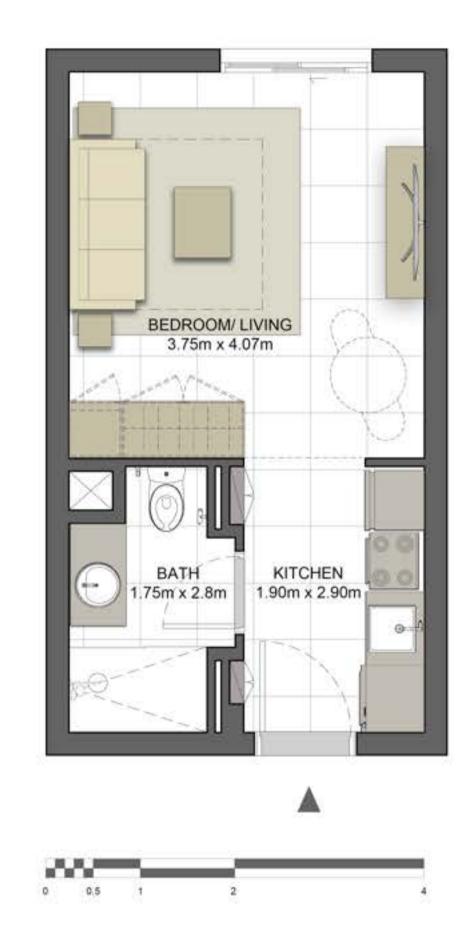

.63 m <sup>2</sup> / 329.70 ft <sup>2</sup> |
| BALCONY AREA | 1.52 m²/ 16.36 ft²                            |
| TOTAL AREA   | 32.15 m² / 346.06 ft²                         |

















### Disclaimer:



| STUDIO       | TYPE ST-A3                                    |
|--------------|-----------------------------------------------|
| UNIT NO.     | 228, 428                                      |
| SUITE AREA   | 29.77 m <sup>2</sup> / 320.44 ft <sup>2</sup> |
| BALCONY AREA | 1.52 m <sup>2</sup> / 16.36 ft <sup>2</sup>   |
| TOTAL AREA   | 31.29 m² / 336.80 ft²                         |

















### Disclaimer:



 STUDIO
 TYPE ST-B1

 118, 123, 212, 216, 225, 227, 318, 323, 412, 416, 425, 427, 518, 523

 SUITE AREA
 29.7 m² / 319.69 ft²

 TOTAL AREA
 29.7 m² / 319.69 ft²

















#### Disclaimer:



| STUDIO     | TYPE ST-B1-M                                                        |
|------------|---------------------------------------------------------------------|
| UNIT NO.   | 113, 115, 126, 217, 222<br>313, 315, 326, 417, 422<br>513, 515, 526 |
| SUITE AREA | 29.7 m <sup>2</sup> / 319.69 ft <sup>2</sup>                        |
| TOTAL AREA | 29.7 m² / 319.69 ft²                                                |

















### Disclaimer:



| TOTAL AREA | 29.77 m² / 320.44 ft²                         |
|------------|-----------------------------------------------|
| SUITE AREA | 29.77 m <sup>2</sup> / 320.44 ft <sup>2</sup> |
| UNIT NO.   | 128, 328, 528                                 |
| STUDIO     | TYPE ST-B2