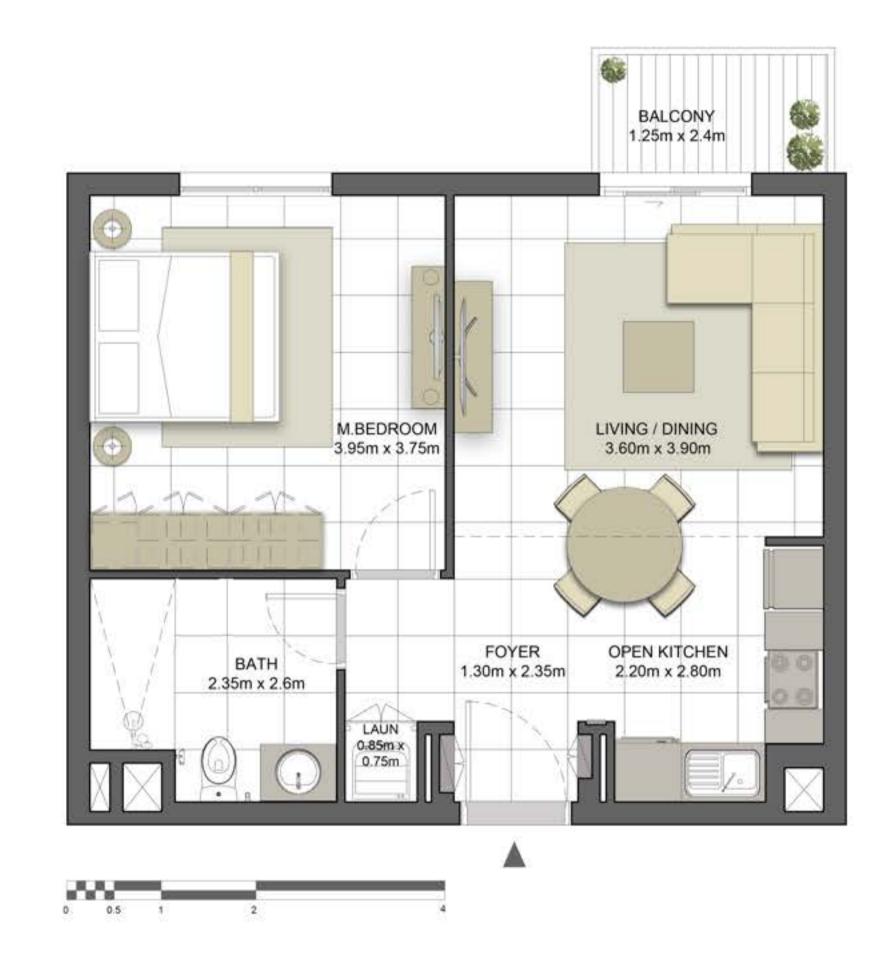

### Disclaimer:

| 1 BEDROOM    | TYPE 1A-10                                  |
|--------------|---------------------------------------------|
| UNIT NO.     | 239, 339, 439, 539                          |
| SUITE AREA   | 54.68 m²/ 588.57 ft²                        |
| BALCONY AREA | 2.96 m <sup>2</sup> / 31.86 ft <sup>2</sup> |
| TOTAL AREA   | 57.64 m² / 620.43 ft²                       |

BALCONY 1.20m x 2.40m