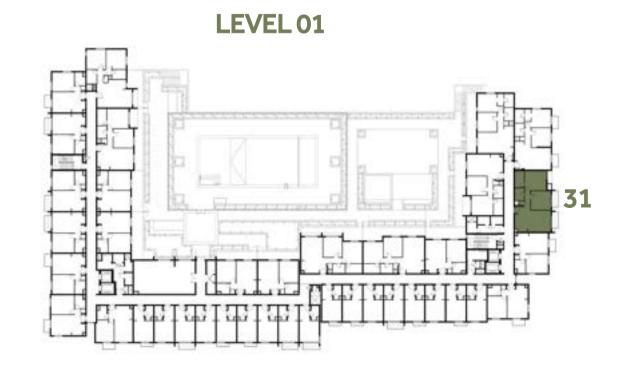

### Disclaimer:

| 1 BEDROOM    | TYPE 1C-1                                   |
|--------------|---------------------------------------------|
| UNIT NO.     | 111, 311, 511                               |
| SUITE AREA   | 54.48 m² / 586.42 ft²                       |
| BALCONY AREA | 2.96 m <sup>2</sup> / 31.86 ft <sup>2</sup> |
| TOTAL AREA   | 57.44 m² / 618.28 ft²                       |