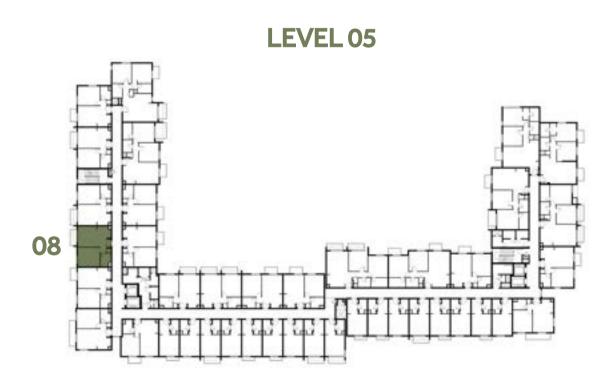

### Disclaimer:

| 1 BEDROOM    | TYPE 1A-3M                                  |
|--------------|---------------------------------------------|
| UNIT NO.     | 107, 207, 307, 407, 507                     |
| SUITE AREA   | 55.31 m²/ 595.35 ft²                        |
| BALCONY AREA | 3.68 m <sup>2</sup> / 39.61 ft <sup>2</sup> |
| TOTAL AREA   | 58.99 m² / 634.96 ft²                       |