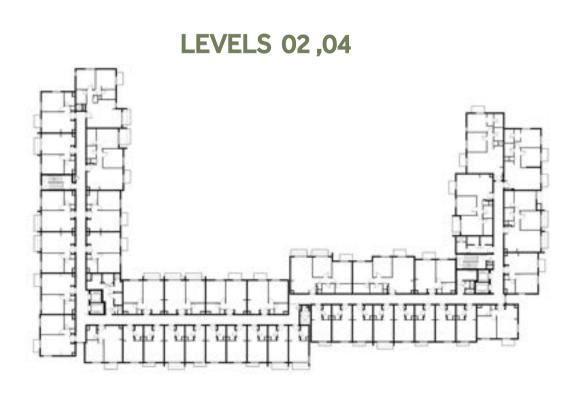

|
| TOTAL AREA              | 58.30 m² / 627.54 ft²                         |
| TERRACE                 | 18.57 m <sup>2</sup> / 199.89 ft <sup>2</sup> |















**AREA** 



### Disclaimer:



| 1 BEDROOM    | TYPE 1A-12M                                 |
|--------------|---------------------------------------------|
| UNIT NO.     | 238, 338, 438, 538                          |
| SUITE AREA   | 55.34 m² / 595.67 ft²                       |
| BALCONY AREA | 2.96 m <sup>2</sup> / 31.86 ft <sup>2</sup> |
| TOTAL AREA   | 58.30m² / 627.54 ft²                        |

















### Disclaimer:



1 BEDROOM

TYPE 1A-13 M

UNIT NO.

135

SUITE AREA

55.19 m² / 594.06 ft²

COVERED TERRACE AREA

TOTAL AREA

58.15 m² / 625.92 ft²





22.94 m<sup>2</sup>/ 246.92 ft<sup>2</sup>











**TERRACE** 

**AREA** 



#### Disclaimer:



| 1 BEDROOM    | TYPE 1A-14 M                                |
|--------------|---------------------------------------------|
| UNIT NO.     | 235, 335, 435, 535                          |
| SUITE AREA   | 55.19 m² / 594.06 ft²                       |
| BALCONY AREA | 2.96 m <sup>2</sup> / 31.86 ft <sup>2</sup> |
| TOTAL AREA   | 58.15 m² / 625.92 ft²                       |

















### Disclaimer:



| 1 BEDROOM    | TYPE 1A-15                                 |
|--------------|--------------------------------------------|
| UNIT NO.     | 241, 341, 441, 541                         |
| SUITE AREA   | 55.19 m² / 594.06 ft²                      |
| BALCONY AREA | 3.76m <sup>2</sup> / 40.47 ft <sup>2</sup> |
| TOTAL AREA   | 58