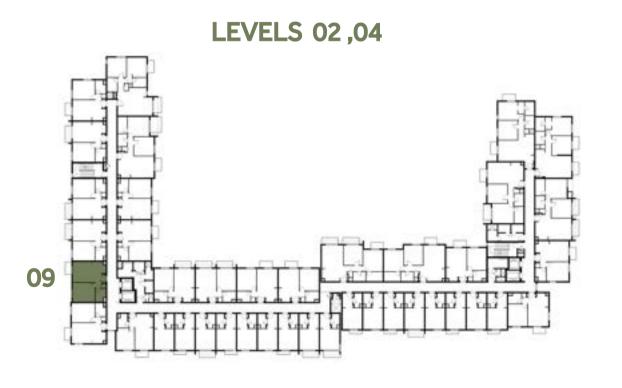

#### Disclaimer:

| STUDIO     | TYPE ST-B1-M                                                        |
|------------|---------------------------------------------------------------------|
| UNIT NO.   | 113, 115, 126, 217, 222<br>313, 315, 326, 417, 422<br>513, 515, 526 |
| SUITE AREA | 29.7 m <sup>2</sup> / 319.69 ft <sup>2</sup>                        |
| TOTAL AREA | 29.7 m² / 319.69 ft²                                                |