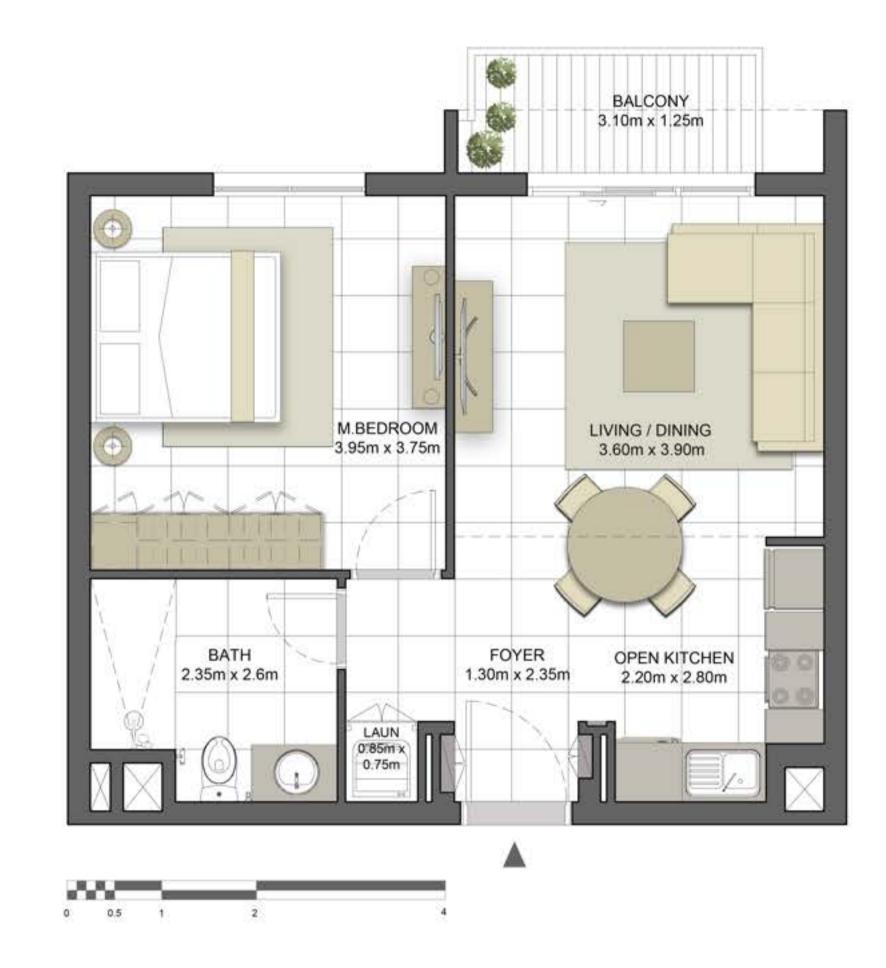

### Disclaimer:

| 1 BEDROOM    | TYPE 1A-10                                  |
|--------------|---------------------------------------------|
| UNIT NO.     | 239, 339, 439, 539                          |
| SUITE AREA   | 54.68 m²/ 588.57 ft²                        |
| BALCONY AREA | 2.96 m <sup>2</sup> / 31.86 ft <sup>2</sup> |
| TOTAL AREA   | 57.64 m² / 620.43 ft²                       |