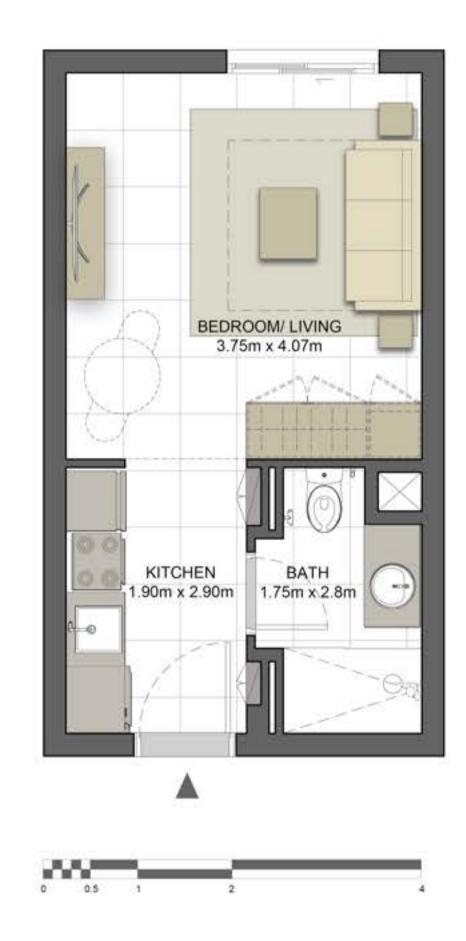

2</sup> |
| BALCONY AREA | 1.52 m <sup>2</sup> / 16.36 ft <sup>2</sup>   |
| TOTAL AREA   | 31.29 m² / 336.80 ft²                         |

















### Disclaimer:



 STUDIO
 TYPE ST-B1

 118, 123, 212, 216, 225, 227, 318, 323, 412, 416, 425, 427, 518, 523

 SUITE AREA
 29.7 m² / 319.69 ft²

 TOTAL AREA
 29.7 m² / 319.69 ft²

















#### Disclaimer:



| STUDIO     | TYPE ST-B1-M                                                        |
|------------|---------------------------------------------------------------------|
| UNIT NO.   | 113, 115, 126, 217, 222<br>313, 315, 326, 417, 422<br>513, 515, 526 |
| SUITE AREA | 29.7 m <sup>2</sup> / 319.69 ft <sup>2</sup>                        |
| TOTAL AREA | 29.7 m² / 319.69 ft²                                                |

















### Disclaimer:



| TOTAL AREA | 29.77 m² / 320.44 ft²                         |
|------------|-----------------------------------------------|
| SUITE AREA | 29.77 m <sup>2</sup> / 320.44 ft <sup>2</sup> |
| UNIT NO.   | 128, 328, 528                                 |
| STUDIO     | TYPE ST-B2                                    |

















### Disclaimer:



| STUDIO       | TYPE ST-C1                                          |
|--------------|-----------------------------------------------------|
| UNIT NO.     | 119, 124, 219, 224, 319,<br>324, 419, 424, 519, 524 |
| SUITE AREA   | 29.70 m² / 319.69 ft²                               |
| BALCONY AREA | 3.71 m²/ 39.93 ft²                                  |
| TOTAL AREA   | 33.41 m² / 359.62 ft²