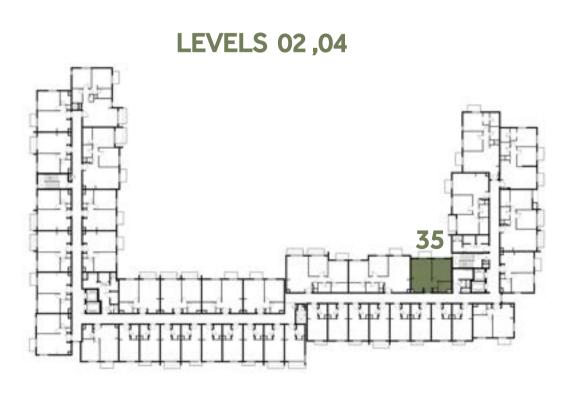

### Disclaimer:

| 1 BEDROOM    | TYPE 1A-10                                  |
|--------------|---------------------------------------------|
| UNIT NO.     | 239, 339, 439, 539                          |
| SUITE AREA   | 54.68 m²/ 588.57 ft²                        |
| BALCONY AREA | 2.96 m <sup>2</sup> / 31.86 ft <sup>2</sup> |
| TOTAL AREA   | 57.64 m² / 620.43 ft²                       |