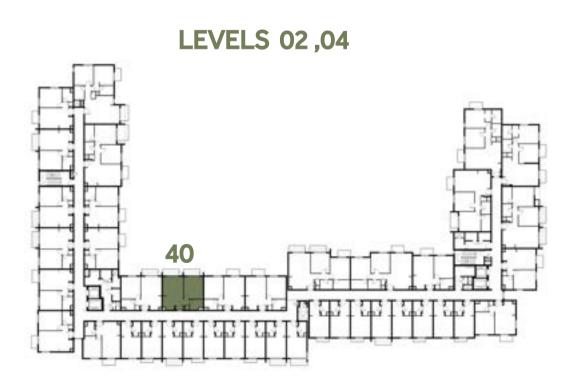

m <sup>2</sup> / 31.86 ft <sup>2</sup> |
| TOTAL AREA   | 58.15 m² / 625.92 ft²                       |

















### Disclaimer:



| 1 BEDROOM    | TYPE 1A-15                                 |
|--------------|--------------------------------------------|
| UNIT NO.     | 241, 341, 441, 541                         |
| SUITE AREA   | 55.19 m² / 594.06 ft²                      |
| BALCONY AREA | 3.76m <sup>2</sup> / 40.47 ft <sup>2</sup> |
| TOTAL AREA   | 58.95 m² / 634.53 ft²                      |

















### Disclaimer:



| 1 BEDROOM    | TYPE 1A-16 M          |
|--------------|-----------------------|
| UNIT NO.     | 240, 340, 440, 540    |
| SUITE AREA   | 54.80 m² / 589.86 ft² |
| BALCONY AREA | 7.49 m²/80.62 ft²     |
| TOTAL AREA   | 62.29 m² / 670.48 ft² |

















### Disclaimer:



| 1 BEDROOM    | TYPE 1B-1                                   |
|--------------|---------------------------------------------|
| UNIT NO.     | 110, 210, 310, 410,510                      |
| SUITE AREA   | 57.32 m² / 616.99 ft²                       |
| BALCONY AREA | 2.96 m <sup>2</sup> / 31.86 ft <sup>2</sup> |
| TOTAL AREA   | 60.28 m² / 648.85 ft²                       |

















### Disclaimer:



| 1 BEDROOM    | TYPE 1C-1                                   |
|--------------|---------------------------------------------|
| UNIT NO.     | 111, 311, 511                               |
| SUITE AREA   | 54.48 m² / 586.42 ft²                       |
| BALCONY AREA | 2.96 m <sup>2</sup> / 31.86 ft <sup>2</sup> |
| TOTAL AREA   | 57.44 m² / 618.28 ft²