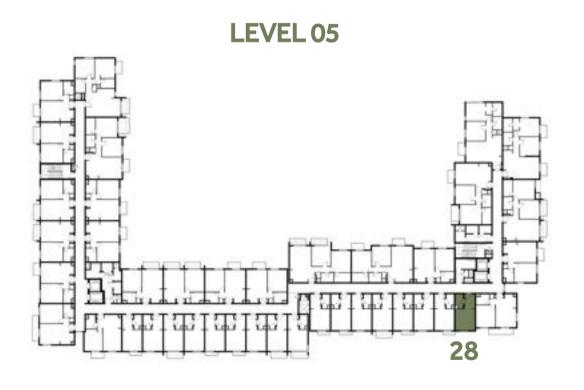

Disclaimer:



| STUDIO     | TYPE ST-B1-M                                                        |
|------------|---------------------------------------------------------------------|
| UNIT NO.   | 113, 115, 126, 217, 222<br>313, 315, 326, 417, 422<br>513, 515, 526 |
| SUITE AREA | 29.7 m <sup>2</sup> / 319.69 ft <sup>2</sup>                        |
| TOTAL AREA | 29.7 m² / 319.69 ft²                                                |

















### Disclaimer:



| TOTAL AREA | 29.77 m² / 320.44 ft²                         |
|------------|-----------------------------------------------|
| SUITE AREA | 29.77 m <sup>2</sup> / 320.44 ft <sup>2</sup> |
| UNIT NO.   | 128, 328, 528                                 |
| STUDIO     | TYPE ST-B2                                    |

















### Disclaimer:



| STUDIO       | TYPE ST-C1                                          |
|--------------|-----------------------------------------------------|
| UNIT NO.     | 119, 124, 219, 224, 319,<br>324, 419, 424, 519, 524 |
| SUITE AREA   | 29.70 m² / 319.69 ft²                               |
| BALCONY AREA | 3.71 m²/ 39.93 ft²                                  |
| TOTAL AREA   | 33.41 m² / 359.62 ft²                               |

















### Disclaimer:



| STUDIO       | TYPE ST-C1 M                                  |
|--------------|-----------------------------------------------|
| UNIT NO.     | 114, 214, 314, 414, 514                       |
| SUITE AREA   | 29.70 m <sup>2</sup> / 319.69 ft <sup>2</sup> |
| BALCONY AREA | 3.71 m²/ 39.93 ft²