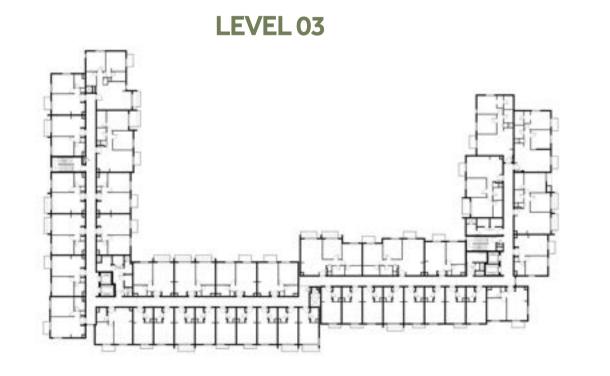

|
| TOTAL AREA              | 58.30 m² / 627.54 ft²                         |
| TERRACE                 | 18.57 m <sup>2</sup> / 199.89 ft <sup>2</sup> |















**AREA** 



### Disclaimer:



| 1 BEDROOM    | TYPE 1A-12M                                 |
|--------------|---------------------------------------------|
| UNIT NO.     | 238, 338, 438, 538                          |
| SUITE AREA   | 55.34 m² / 595.67 ft²                       |
| BALCONY AREA | 2.96 m <sup>2</sup> / 31.86 ft <sup>2</sup> |
| TOTAL AREA   | 58.30m² / 627.54 ft²                        |

















### Disclaimer:



1 BEDROOM

TYPE 1A-13 M

UNIT NO.

135

SUITE AREA

55.19 m² / 594.06 ft²

COVERED TERRACE AREA

TOTAL AREA

58.15 m² / 625.92 ft²





22.94 m<sup>2</sup>/ 246.92 ft<sup>2</sup>











**TERRACE** 

**AREA** 



#### Disclaimer:



| 1 BEDROOM    | TYPE 1A-14 M                                |
|--------------|---------------------------------------------|
| UNIT NO.     | 235, 335, 435, 535                          |
| SUITE AREA   | 55.19 m² / 594.06 ft²                       |
| BALCONY AREA | 2.96 m <sup>2</sup> / 31.86 ft <sup>2</sup> |
| TOTAL AREA   | 58.15 m² / 625.92 ft²                       |

















### Disclaimer:



| 1 BEDROOM    | TYPE 1A-15                                 |
|--------------|--------------------------------------------|
| UNIT NO.     | 241, 341, 441, 541                         |
| SUITE AREA   | 55.19 m² / 594.06 ft²                      |
| BALCONY AREA | 3.76m <sup>2</sup> / 40.47 ft <sup>2</sup> |
| TOTAL AREA   | 58.9