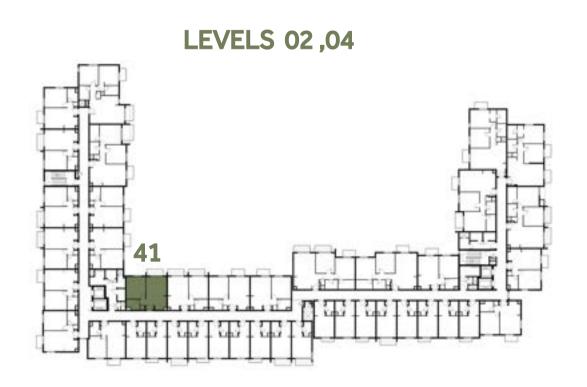

imer:



| 1 BEDROOM    | TYPE 1A-14 M                                |
|--------------|---------------------------------------------|
| UNIT NO.     | 235, 335, 435, 535                          |
| SUITE AREA   | 55.19 m² / 594.06 ft²                       |
| BALCONY AREA | 2.96 m <sup>2</sup> / 31.86 ft <sup>2</sup> |
| TOTAL AREA   | 58.15 m² / 625.92 ft²                       |

















### Disclaimer:



| 1 BEDROOM    | TYPE 1A-15                                 |
|--------------|--------------------------------------------|
| UNIT NO.     | 241, 341, 441, 541                         |
| SUITE AREA   | 55.19 m² / 594.06 ft²                      |
| BALCONY AREA | 3.76m <sup>2</sup> / 40.47 ft <sup>2</sup> |
| TOTAL AREA   | 58.95 m² / 634.53 ft²                      |

















### Disclaimer:



| 1 BEDROOM    | TYPE 1A-16 M          |
|--------------|-----------------------|
| UNIT NO.     | 240, 340, 440, 540    |
| SUITE AREA   | 54.80 m² / 589.86 ft² |
| BALCONY AREA | 7.49 m²/80.62 ft²     |
| TOTAL AREA   | 62.29 m² / 670.48 ft² |

















### Disclaimer:



| 1 BEDROOM    | TYPE 1B-1                                   |
|--------------|---------------------------------------------|
| UNIT NO.     | 110, 210, 310, 410,510                      |
| SUITE AREA   | 57.32 m² / 616.99 ft²                       |
| BALCONY AREA | 2.96 m <sup>2</sup> / 31.86 ft <sup>2</sup> |
| TOTAL AREA   | 60.28 m² / 648.85 ft²                       |

















### Disclaimer:



| 1 BEDROOM    | TYPE 1C-1                                   |
|---------