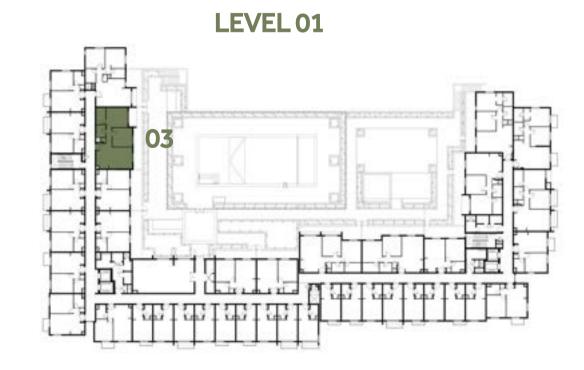

| STUDIO       | TYPE ST-A1                                    |
|--------------|-----------------------------------------------|
| UNIT NO.     | 213,226,413,426                               |
| SUITE AREA   | 29.70 m <sup>2</sup> / 319.69 ft <sup>2</sup> |
| BALCONY AREA | 1.52 m <sup>2</sup> / 16.36 ft <sup>2</sup>   |
| TOTAL AREA   | 31.22 m² / 336.05 ft²                         |

### Disclaimer:

| STUDIO       | TYPE ST-A1-B                                 |
|--------------|----------------------------------------------|
| UNIT NO.     | 117, 122, 215, 317, 322<br>415,517,522       |
| SUITE AREA   | 29.7 m <sup>2</sup> / 319.69 ft <sup>2</sup> |
| BALCONY AREA | 1.52 m²/ 16.36 ft²                           |
| TOTAL AREA   | 31.22 m² / 336.05 ft²                        |

### Disclaimer:

| STUDIO       | TYPE ST-A1-M                                   |
|--------------|------------------------------------------------|
| UNIT NO.     | 112, 125, 127, 312, 325,<br>327, 512, 525, 527 |
| SUITE AREA   | 29.7 m <sup>2</sup> / 319.69 ft <sup>2</sup>   |
| BALCONY AREA | 1.52 m²/ 16.36 ft²                             |
| TOTAL AREA   | 31.22 m <sup>2</sup> / 336.05 ft <sup>2</sup>  |

### Disclaimer:

| STUDIO       | TYPE ST-A1-M-B                                |
|--------------|-----------------------------------------------|
| UNIT NO.     | 116, 218, 223, 316, 418<br>423, 516           |
| SUITE AREA   | 29.70 m <sup>2</sup> / 319.69 ft <sup>2</sup> |
| BALCONY AREA | 1.52 m <sup>2</sup> / 16.36 ft <sup>2</sup>   |
| TOTAL AREA   | 31.22 m² / 336.05 ft²                         |

### Disclaimer:

| STUDIO       | TYPE ST-A2                                    |
|--------------|-----------------------------------------------|
| UNIT NO.     | 121, 221, 321, 421, 521                       |
| SUITE AREA   | 30.63 m <sup>2</sup> / 329.70 ft <sup>2</sup> |
| BALCONY AREA | 1.52 m²/ 16.36 ft²                            |
| TOTAL AREA   | 32.15 m² / 346.06 ft²                         |

### Disclaimer:

| STUDIO       | TYPE ST-A3                                    |
|--------------|-----------------------------------------------|
| UNIT NO.     | 228, 428                                      |
| SUITE AREA   | 29.77 m <sup>2</sup> / 320.44 ft <sup>2</sup> |
| BALCONY AREA | 1.52 m <sup>2</sup> / 16.36 ft <sup>2</sup>   |
| TOTAL AREA   | 31.29 m² / 336.80 ft²                         |

### Disclaimer:

 STUDIO
 TYPE ST-B1

 118, 123, 212, 216, 225, 227, 318, 323, 412, 416, 425, 427, 518, 523

 SUITE AREA
 29.7 m² / 319.69 ft²

 TOTAL AREA
 29.7 m² / 319.69 ft²

#### Disclaimer:

| STUDIO     | TYPE ST-B1-M                                                        |
|------------|---------------------------------------------------------------------|
| UNIT NO.   | 113, 115, 126, 217, 222<br>313, 315, 326, 417, 422<br>513, 515, 526 |
| SUITE AREA | 29.7 m <sup>2</sup> / 319.69 ft <sup>2</sup>                        |
| TOTAL AREA | 29.7 m² / 319.69 ft²                                                |

### Disclaimer:

| TOTAL AREA | 29.77 m² / 320.44 ft²                         |
|------------|-----------------------------------------------|
| SUITE AREA | 29.77 m <sup>2</sup> / 320.44 ft <sup>2</sup> |
| UNIT NO.   | 128, 328, 528                                 |
| STUDIO     | TYPE ST-B2                                    |

### Disclaimer:

| STUDIO       | TYPE ST-C1                                          |
|--------------|-----------------------------------------------------|
| UNIT NO.     | 119, 124, 219, 224, 319,<br>324, 419, 424, 519, 524 |
| SUITE AREA   | 29.70 m² / 319.69 ft²                               |
| BALCONY AREA | 3.71 m²/ 39.93 ft²                                  |
| TOTAL AREA   | 33.41 m² / 359.62 ft²                               |

### Disclaimer:

| STUDIO       | TYPE ST-C1 M                                  |
|--------------|-----------------------------------------------|
| UNIT NO.     | 114, 214, 314, 414, 514                       |
| SUITE AREA   | 29.70 m <sup>2</sup> / 319.69 ft <sup>2</sup> |
| BALCONY AREA | 3.71 m²/ 39.93 ft²                            |
| TOTAL AREA   | 33.41 m² / 359.62 ft²                         |

### Disclaimer:

| STUDIO       | TYPE ST-D1                                    |
|--------------|-----------------------------------------------|
| UNIT NO.     | 120, 220, 320, 420, 520                       |
| SUITE AREA   | 30.73 m <sup>2</sup> / 330.77 ft <sup>2</sup> |
| BALCONY AREA | 4.00 m <sup>2</sup> / 43.06 ft <sup>2</sup>   |
| TOTAL AREA   | 34.73 m² / 373.83 ft²                         |