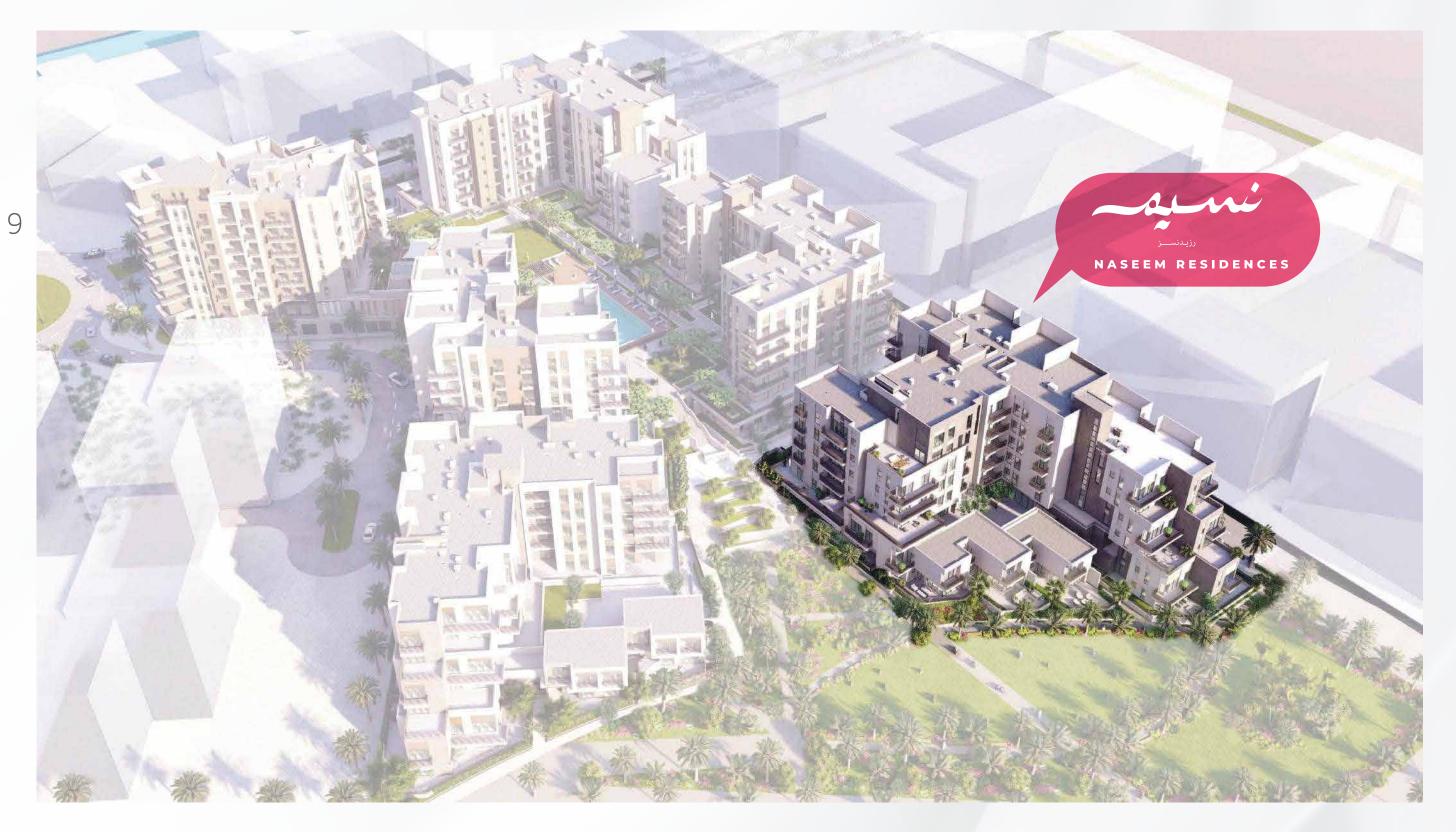

## مريم جيت رزيدنسـز

يقع مشروع مريم جيت رزيدنسز بالقرب من مشروع مريم بيتش رزيدنسز، مكملاً للمخطط الرئيسي السكني لجزيرة مريم، والمكون من ٦ مبانٍ منخفضة الارتفاع توفر سهولة الوصول إلى البوليفارد التجاري الرئيسي في الجزيرة، والحدائق الداخلية والشاطئ الخاص بالجزيرة. ويمزج المشروع بمساحاته بين فن العمارة العربية المعاصرة وشعور الخصوصية المجتمعي الفريد، وقد صُمم المشروع لكل من يرغب بالاستمتاع بحياة نشطة وأسلوب حياة عصري. وتكتمل التجربة الاستثنائية التي يقدمها المشروع بحديقة ومناظر خلابة ومجموعة واسعة من المرافق الترفيهية. وتتميز الوحدات السكنية المتواجدة على الطابق الأرضي بسهولة الوصول إلى المرافق المشتركة والبوليفارد.

#### MARYAM GATE RESIDENCES

Maryam Gate Residences, located next to Maryam Beach Residence, complements Maryam Island's residential masterplan with six low-rise buildings providing easy access to the main retail boulevard, gardens, parks and the island's own beach. Blending contemporary Arabic architecture with a private, community feel, this is a space designed for those seeking comfort and the ultimate modern living and active lifestyles. A beautiful landscaped park and array of leisure and recreation facilities complete the development.